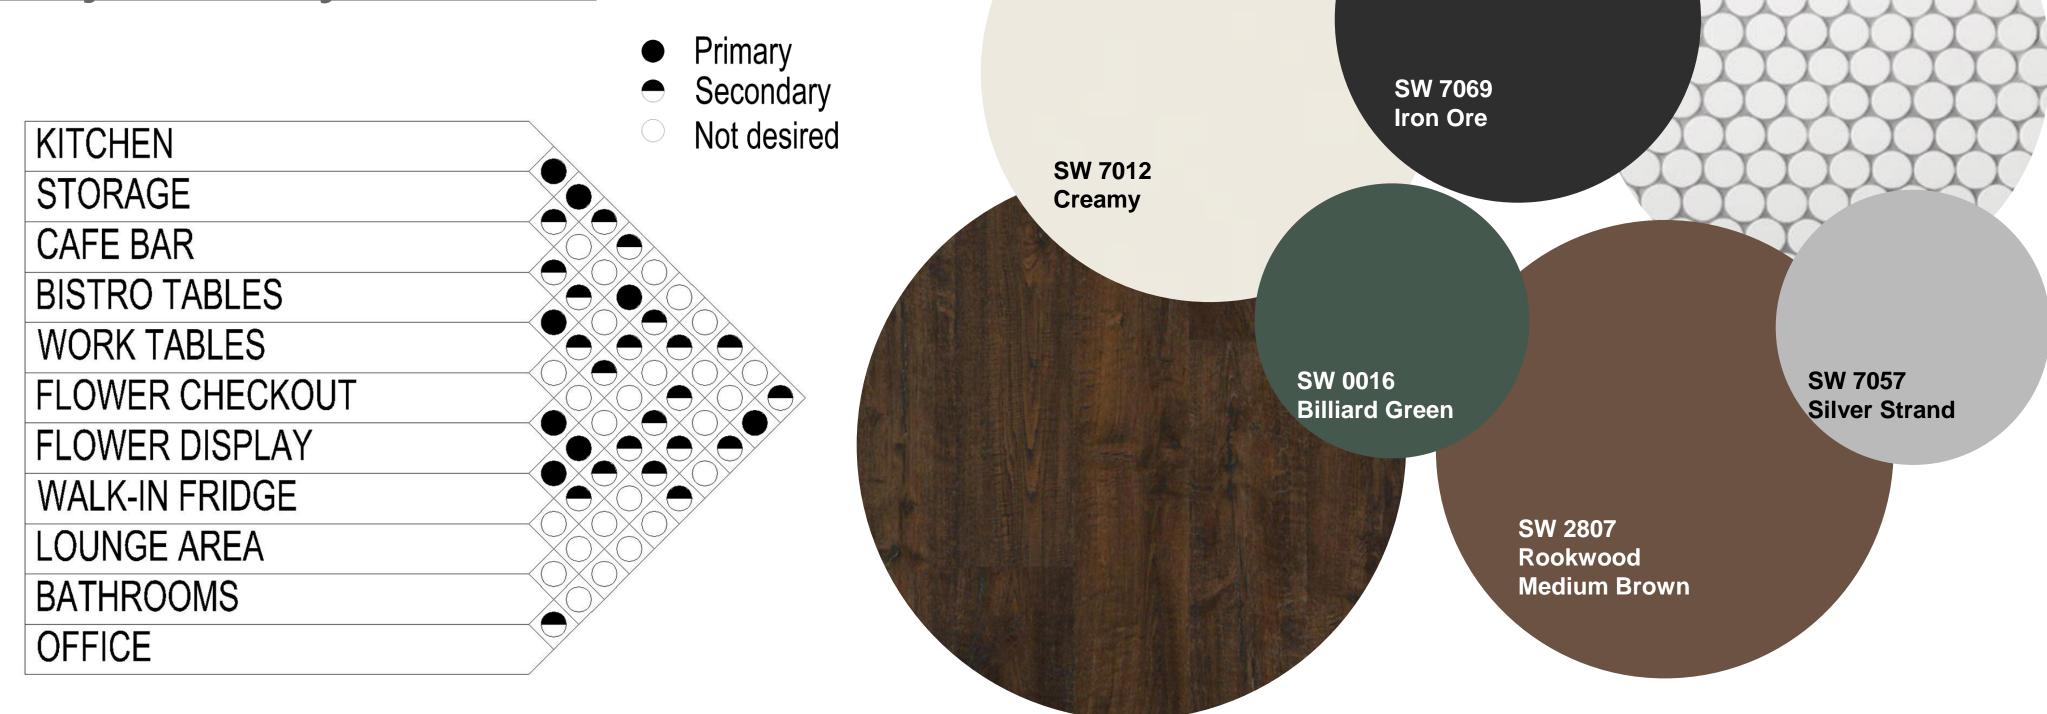

ilings. Intended to feel like you're transported back in time, Demitasse features vintage design details, such as antique-inspired light fixtures, Chesterfield sofas, and Parisian bistro tables and chairs. The traditional elements are perfectly contrasted with plenty of natural light and modern white walls. Although it is primarily open concept, the coffee shop and flower shop are in two separate spaces, but close enough to allow a seamless flow between the two spaces. In both the coffee shop and flower shop, a combination of lounge seating, small bistro tables and larger work tables allow a variety of activities, whether socializing, studying or working.

# **Bubble Diagram**



# Concept Images









### **Blocking Diagram**



#### **Color / Material Scheme**

#### Adjacency Matrix



# Demitasse

 $\land \land \land$ 

Fall 2022 | Caroline Klein

DES 283: Space Planning, Meirav Goldhour DES 285: CAD I, Adam Flynn DES 289: Presentation Skills, Bill Barrick

Elevations

#### Reflected Ceiling Plan





2nd Floor 18'0"

1st Floor 0'0"

**Sections** 



#### Floor Plan



NTS 012 4 8

# Demitasse

Fall 2022 | Caroline Klein

DES 283: Space Planning, Meirav Goldhour DES 285: CAD I, Adam Flynn DES 289: Presentation Skills, Bill Barrick

# **Elevation Renderings**



### Floor Plan Renderings



Flower Shop Counter



**Coffee Shop Window Wall** 

N.T.S.

### **Sketchup Renderings**



N.T.S.



N.T.S.

#### **FF&E Schedules**

| Description       | Bistro Table     |
|-------------------|------------------|
| Specificatio<br>n | Aluminum, Marble |
| Size              | Dia