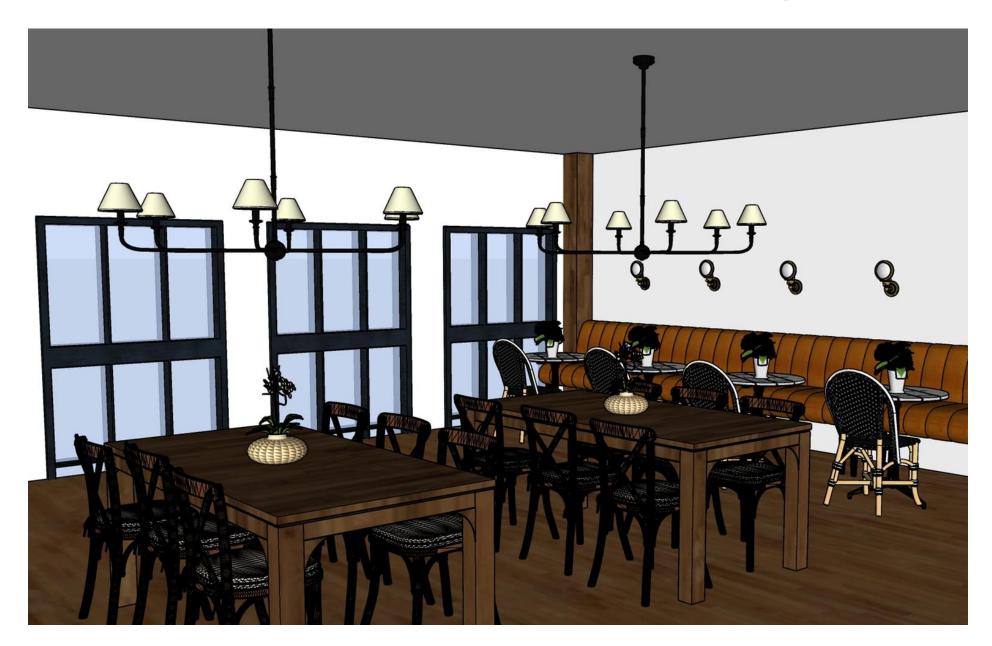

of activities, whether socializing, studying or working.

# **Bubble Diagram**



# Concept Images









### **Blocking Diagram**



#### **Color / Material Scheme**

#### Adjacency Matrix



# Demitasse

 $\land \land \land$ 

Fall 2022 | Caroline Klein

DES 283: Space Planning, Meirav Goldhour DES 285: CAD I, Adam Flynn DES 289: Presentation Skills, Bill Barrick

Elevations

#### Reflected Ceiling Plan





2nd Floor 18'0"

1st Floor 0'0"

**Sections** 



#### Floor Plan



NTS 012 4 8

# Demitasse

Fall 2022 | Caroline Klein

DES 283: Space Planning, Meirav Goldhour DES 285: CAD I, Adam Flynn DES 289: Presentation Skills, Bill Barrick

# **Elevation Renderings**



### Floor Plan Renderings



Flower Shop Counter



**Coffee Shop Window Wall** 

N.T.S.

### **Sketchup Renderings**



N.T.S.



N.T.S.

#### **FF&E Schedules**

| Description       | Bistro Table     |
|-------------------|------------------|
| Specificatio<br>n | Aluminum, Marble |
| Size              | Dia 24", 28" H   |
| Color             | White, Black     |
| Supplier          | World Market     |

Parisian Bistro Chair Description Aluminum, Wicker Specificatio n



Loft Area



Coffee Shop Counter

| Size     | 17" W, 21"D, 35" H   |  |
|----------|----------------------|--|
| Color    | White, Black, Bamboo |  |
| Supplier | Superior Seating     |  |



| Description       | Marble Fluted Chandelier |
|-------------------|--------------------------|
| Specificatio<br>n | Marble, Brass            |
| Size              | Dia 18", 30.5" H         |
| Color             | Marble, Brass            |
|