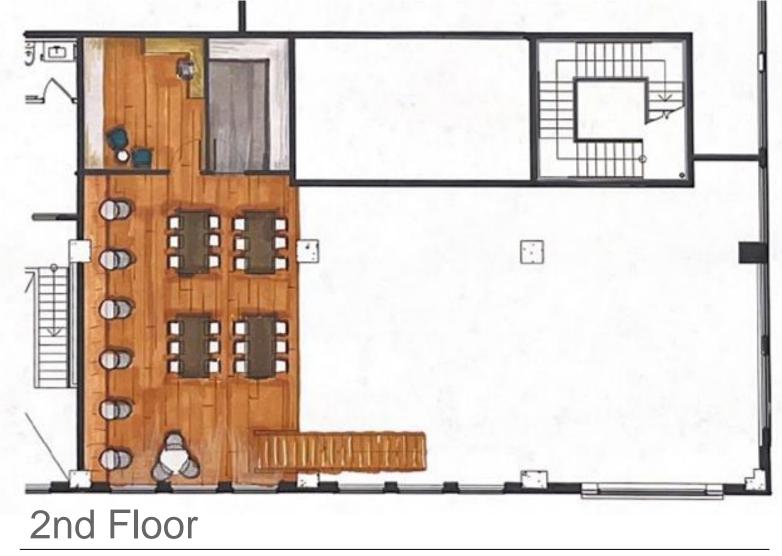

ies, whether socializing, studying or working.

# **Bubble Diagram**



# Concept Images









### **Blocking Diagram**



#### **Color / Material Scheme**

#### Adjacency Matrix



# Demitasse

 $\land \land \land$ 

Fall 2022 | Caroline Klein

DES 283: Space Planning, Meirav Goldhour DES 285: CAD I, Adam Flynn DES 289: Presentation Skills, Bill Barrick

Elevations

#### Reflected Ceiling Plan





2nd Floor 18'0"

1st Floor 0'0"

**Sections** 



#### Floor Plan



NTS 012 4 8

# Demitasse

Fall 2022 | Caroline Klein

DES 283: Space Planning, Meirav Goldhour DES 285: CAD I, Adam Flynn DES 289: Presentation Skills, Bill Barrick

# **Elevation Renderings**



### Floor Plan Renderings



Flower Shop Counter



**Coffee Shop Window Wall** 

N.T.S.

### **Sketchup Renderings**



N.T.S.



N.T.S.

#### **FF&E Schedules**

| Description       | Bistro Table     |
|-------------------|------------------|
| Specificatio<br>n | Aluminum, Marble |
| Size              | Dia 24", 28" H   |
| Color             | White, Black     |
| Supplier          | World Market     |

Parisian Bistro Chair Description Aluminum, Wicker Specificatio n



Loft Area



Coffee Shop Counter

| Size     | 17" W, 21"D, 35" H   |  |
|----------|----------------------|--|
| Color    | White, Black, Bamboo |  |
| Supplier | Superior Seating     |  |



| Description       | Marble Fluted Chandelier |
|-------------------|--------------------------|
| Specificatio<br>n | Marble, Brass            |
| Size              | Dia 18", 30.5" H         |
| Color             | Marble, Brass            |
| Supplier