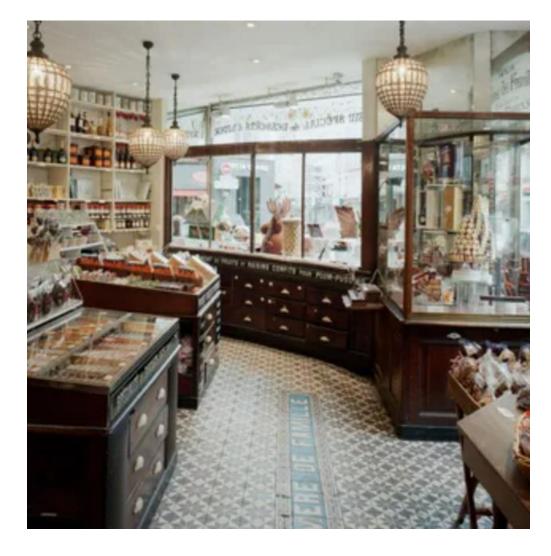

ated in a historic building in downtown Spartanburg, featuring massive windows and soaring ceilings. Intended to feel like you're transported back in time, Demitasse features vintage design details, such as antique-inspired light fixtures, Chesterfield sofas, and Parisian bistro tables and chairs. The traditional elements are perfectly contrasted with plenty of natural light and modern white walls. Although it is primarily open concept, the coffee shop and flower shop are in two separate spaces, but close enough to allow a seamless flow between the two spaces. In both the coffee shop and flower shop, a combination of lounge seating, small bistro tables and larger work tables allow a variety of activities, whether socializing, studying or working.

# **Bubble Diagram**



# Concept Images









### **Blocking Diagram**



#### **Color / Material Scheme**

#### Adjacency Matrix



# Demitasse

 $\land \land \land$ 

Fall 2022 | Caroline Klein

DES 283: Space Planning, Meirav Goldhour DES 285: CAD I, Adam Flynn DES 289: Presentation Skills, Bill Barrick

Elevations

#### Reflected Ceiling Plan





2nd Floor 18'0"

1st Floor 0'0"

**Sections** 



#### Floor Plan



NTS 012 4 8

# Demitasse

Fall 2022 | Caroline Klein

DES 283: Space Planning, Meirav Goldhour DES 285: CAD I, Adam Flynn DES 289: Presentation Skills, Bill Barrick

# **Elevation Renderings**



### Floor Plan Renderings



Flower Shop Counter



**Coffee Shop Window Wall** 

N.T.S.

### **Sketchup Renderings**



N.T.S.



N.T.S.

#### **FF&E Schedules**

| Description       | Bistro Table     |
|-------------