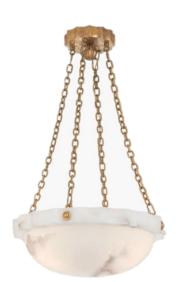

| Description       | Marble Fluted Chandelier |
|-------------------|--------------------------|
| Specificatio<br>n | Marble, Brass            |
| Size              | Dia 18", 30.5" H         |
| Color             | Marble, Brass            |
| Supplier          | Circa Lighting           |