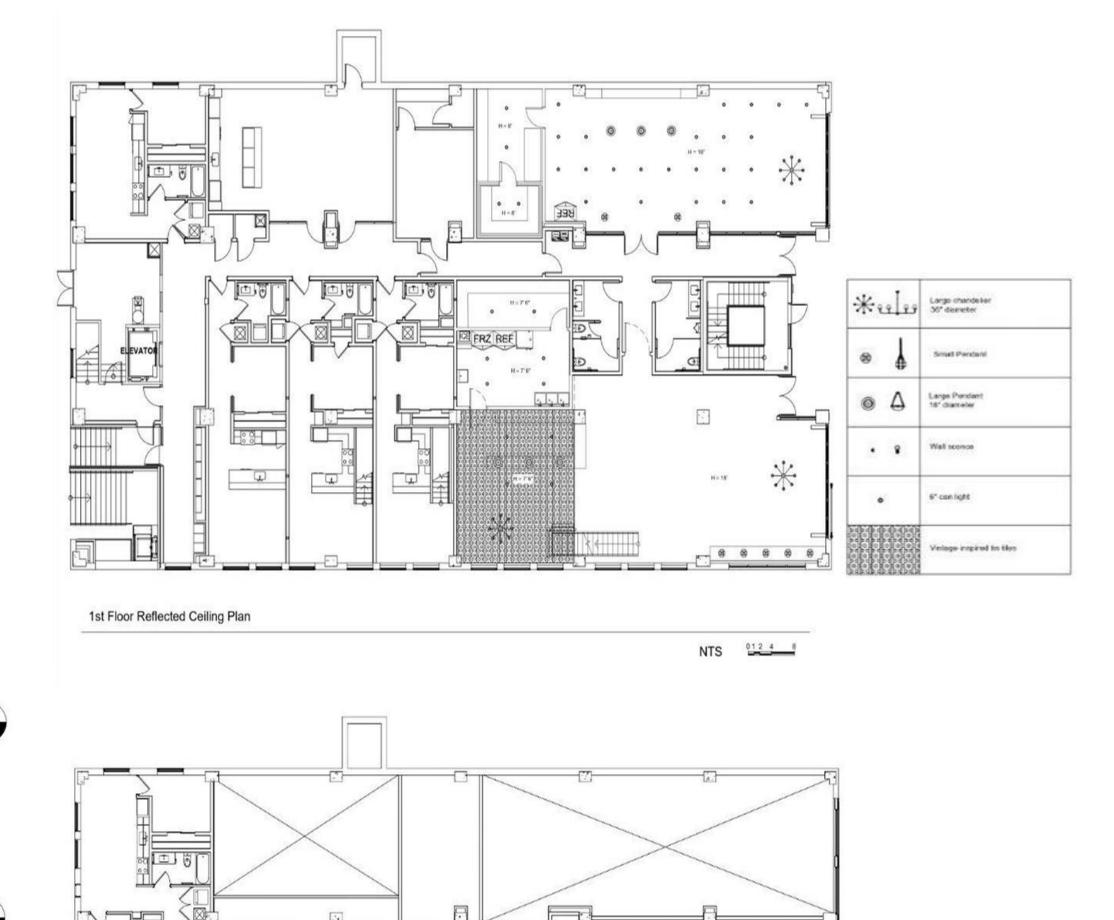

#### Reflected Ceiling Plan

2nd Floor 18'0"

1st Floor 0'0"

**Sections** 

#### Floor Plan

NTS 012 4 8