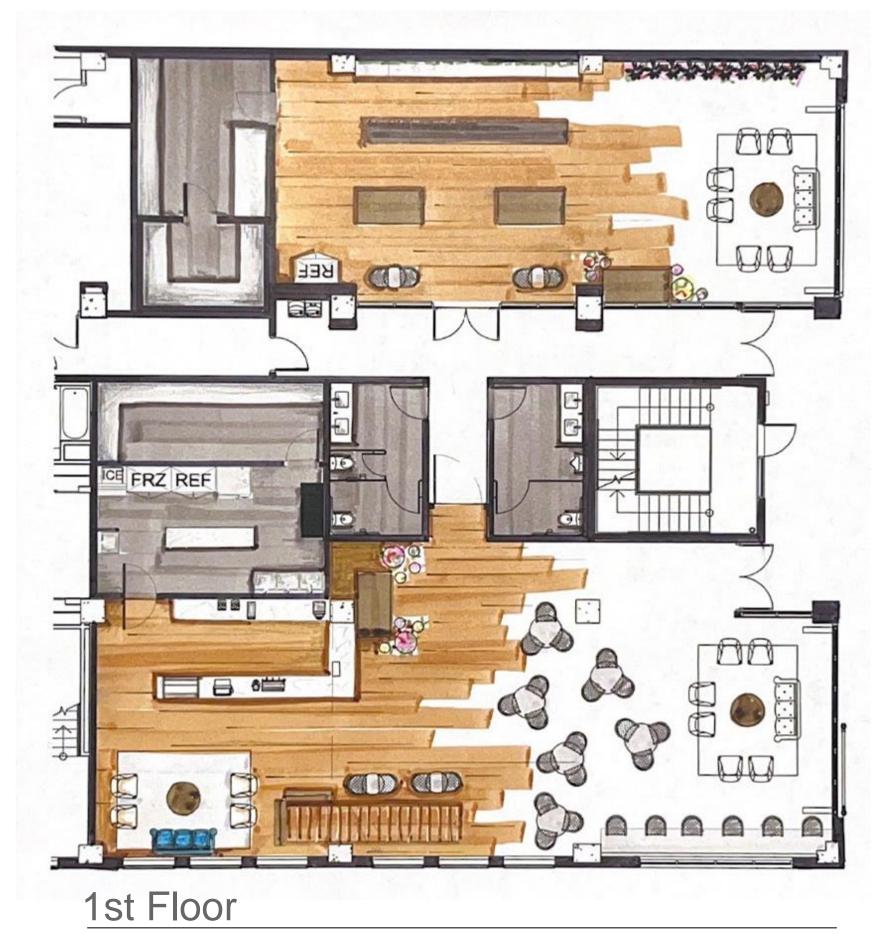

a combination of lounge seating, small bistro tables and larger work tables allow a variety of activities, whether socializing, studying or working.

# **Bubble Diagram**



# Concept Images









### **Blocking Diagram**



#### **Color / Material Scheme**

#### Adjacency Matrix



# Demitasse

 $\land \land \land$ 

Fall 2022 | Caroline Klein

DES 283: Space Planning, Meirav Goldhour DES 285: CAD I, Adam Flynn DES 289: Presentation Skills, Bill Barrick

Elevations

#### Reflected Ceiling Plan





2nd Floor 18'0"

1st Floor 0'0"

**Sections** 



#### Floor Plan



NTS 012 4 8

# Demitasse

Fall 2022 | Caroline Klein

DES 283: Space Planning, Meirav Goldhour DES 285: CAD I, Adam Flynn DES 289: Presentation Skills, Bill Barrick

# **Elevation Renderings**



### Floor Plan Renderings



Flower Shop Counter



**Coffee Shop Window Wall** 

N.T.S.

### **Sketchup Renderings**



N.T.S.



N.T.S.

#### **FF&E Schedules**

| Description       | Bistro Table     |
|-------------------|------------------|
| Specificatio<br>n | Aluminum, Marble |
| Size              | Dia 24", 28" H   |
| Color             | White, Black     |
| Supplier          | World Market     |

Parisian Bistro Chair Description Aluminum, Wicker Specificatio n



Loft Area



Coffee Shop Counter

| Size     | 17" W, 21"D, 35" H   |  |
|----------|----------------------|--|
| Color    | White, Black, Bamboo |  |
| Supplier | Superior Seating     |  |



| Description       | Marble Fluted Chandelier |
|-------------------|--------------------------|
| Specificatio<br>n | Marble, Brass            |
| Size