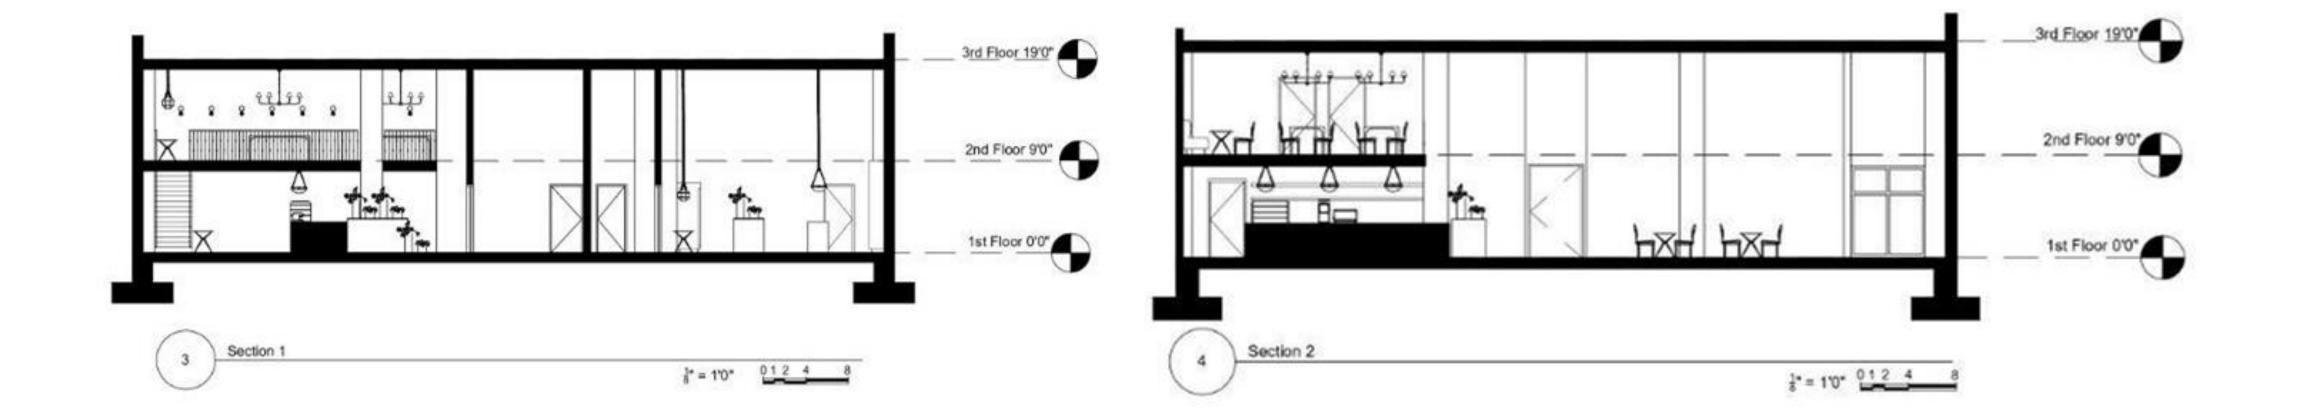

natural light and modern white walls. Although it is primarily open concept, the coffee shop and flower shop are in two separate spaces, but close enough to allow a seamless flow between the two spaces. In both the coffee shop and flower shop, a combination of lounge seating, small bistro tables and larger work tables allow a variety of activities, whether socializing, studying or working.

# **Bubble Diagram**



# Concept Images









### **Blocking Diagram**



#### **Color / Material Scheme**

#### Adjacency Matrix



# Demitasse

 $\land \land \land$ 

Fall 2022 | Caroline Klein

DES 283: Space Planning, Meirav Goldhour DES 285: CAD I, Adam Flynn DES 289: Presentation Skills, Bill Barrick

Elevations

#### Reflected Ceiling Plan





2nd Floor 18'0"

1st Floor 0'0"

**Sections** 



#### Floor Plan



NTS 012 4 8

# Demitasse

Fall 2022 | Caroline Klein

DES 283: Space Planning, Meirav Goldhour DES 285: CAD I, Adam Flynn DES 289: Presentation Skills, Bill Barrick

# **Elevation Renderings**



### Floor Plan Renderings



Flower Shop Counter



**Coffee Shop Window Wall** 

N.T.S.

### **Sketchup Renderings**



N.T.S.



N.T.S.

#### **FF&E Schedules**

| Description       | Bistro Table     |
|-------------------|------------------|
| Specificatio<br>n | Aluminum, Marble |
| Size              | Dia 24", 28" H   |
| Color             | White, Black     |
| Supplier          | World Market     |

Parisian Bistro Chair Description Aluminum, Wicker Specificatio n



Loft Area



Coffee Shop Counter

| Size     | 17" W, 21"D, 35" H   |  |
|----------|------------------