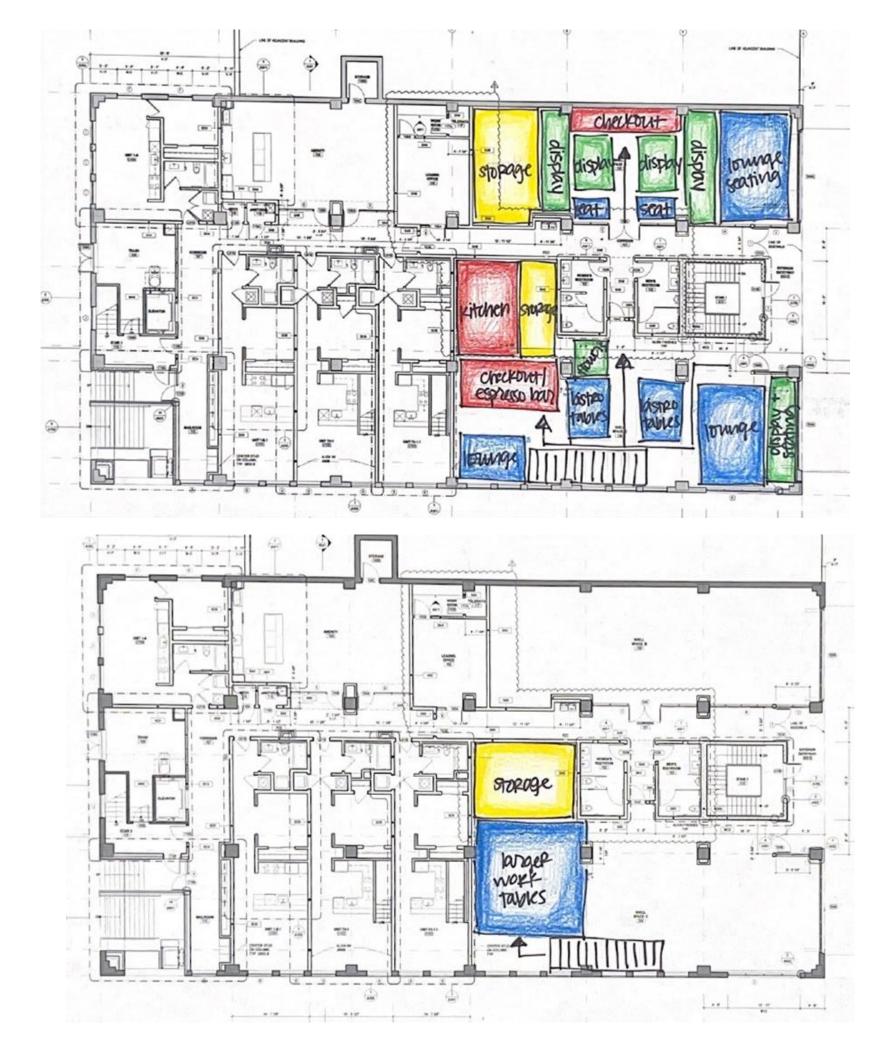

ntown Spartanburg, featuring massive windows and soaring ceilings. Intended to feel like you're transported back in time, Demitasse features vintage design details, such as antique-inspired light fixtures, Chesterfield sofas, and Parisian bistro tables and chairs. The traditional elements are perfectly contrasted with plenty of natural light and modern white walls. Although it is primarily open concept, the coffee shop and flower shop are in two separate spaces, but close enough to allow a seamless flow between the two spaces. In both the coffee shop and flower shop, a combination of lounge seating, small bistro tables and larger work tables allow a variety of activities, whether socializing, studying or working.

# **Bubble Diagram**



# Concept Images









### **Blocking Diagram**



#### **Color / Material Scheme**

#### Adjacency Matrix



# Demitasse

 $\land \land \land$ 

Fall 2022 | Caroline Klein

DES 283: Space Planning, Meirav Goldhour DES 285: CAD I, Adam Flynn DES 289: Presentation Skills, Bill Barrick

Elevations

#### Reflected Ceiling Plan





2nd Floor 18'0"

1st Floor 0'0"

**Sections** 



#### Floor Plan



NTS 012 4 8

# Demitasse

Fall 2022 | Caroline Klein

DES 283: Space Planning, Meirav Goldhour DES 285: CAD I, Adam Flynn DES 289: Presentation Skills, Bill Barrick

# **Elevation Renderings**



### Floor Plan Renderings



Flower Shop Counter



**Coffee Shop Window Wall** 

N.T.S.

### **Sketchup Renderings**



N.T.S.



N.T.S.

#### **FF&E Schedules**

| Description       | Bistro Table     |
|-------------------|------------------|
| Speci