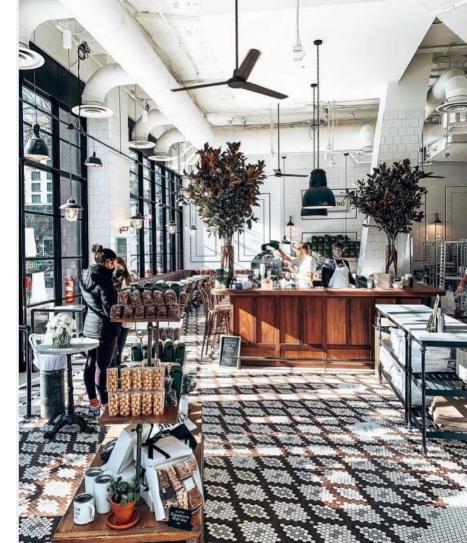

# **Concept Statement**

Demitasse is a European-inspired coffee and flower shop. Demitasse is situated in a historic building in downtown Spartanburg, featuring massive windows and soaring ceilings. Intended to feel like you're transported back in time, Demitasse features vintage design details, such as antique-inspired light fixtures, Chesterfield sofas, and Parisian bistro tables and chairs. The traditional elements are perfectly contrasted with plenty of natural light and modern white walls. Although it is primarily open concept, the coffee shop and flower shop are in two separate spaces, but close enough to allow a seamless flow between the two spaces. In both the coffee shop and flower shop, a combination of lounge seating, small bistro tables and larger work tables allow a variety of activities, whether socializing, studying or working.

# Concept Images