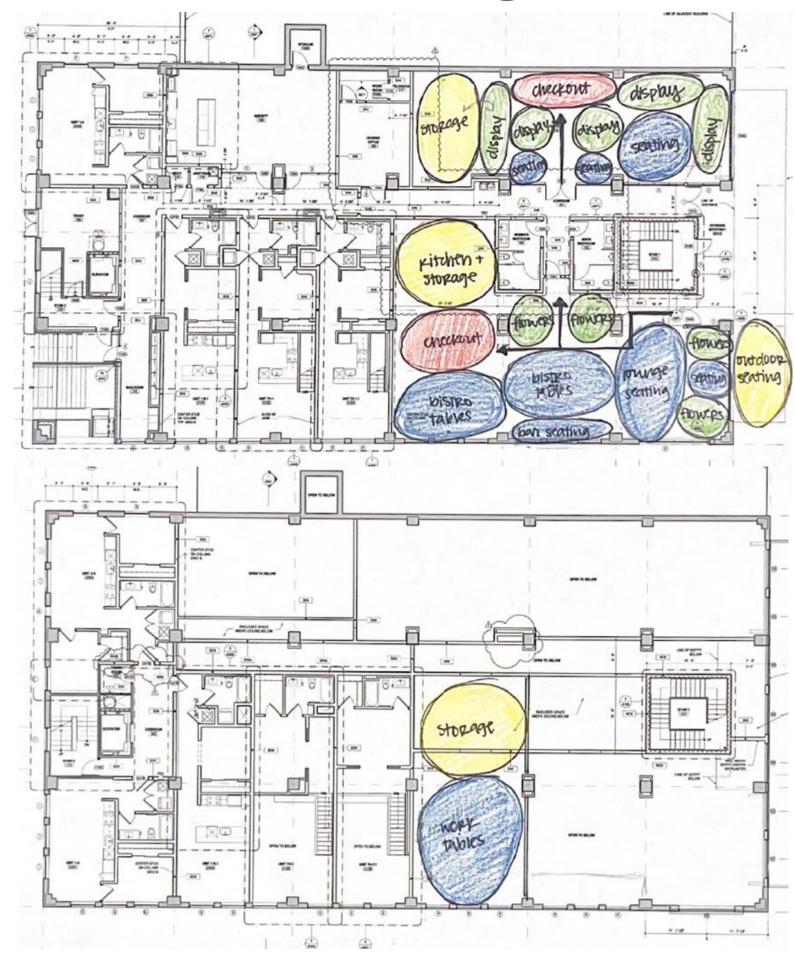

p. Demitasse is situated in a historic building in downtown Spartanburg, featuring massive windows and soaring ceilings. Intended to feel like you're transported back in time, Demitasse features vintage design details, such as antique-inspired light fixtures, Chesterfield sofas, and Parisian bistro tables and chairs. The traditional elements are perfectly contrasted with plenty of natural light and modern white walls. Although it is primarily open concept, the coffee shop and flower shop are in two separate spaces, but close enough to allow a seamless flow between the two spaces. In both the coffee shop and flower shop, a combination of lounge seating, small bistro tables and larger work tables allow a variety of activities, whether socializing, studying or working.

# **Bubble Diagram**



# Concept Images









### **Blocking Diagram**



#### **Color / Material Scheme**

#### Adjacency Matrix



# Demitasse

 $\land \land \land$ 

Fall 2022 | Caroline Klein

DES 283: Space Planning, Meirav Goldhour DES 285: CAD I, Adam Flynn DES 289: Presentation Skills, Bill Barrick

Elevations

#### Reflected Ceiling Plan





2nd Floor 18'0"

1st Floor 0'0"

**Sections** 



#### Floor Plan



NTS 012 4 8

# Demitasse

Fall 2022 | Caroline Klein

DES 283: Space Planning, Meirav Goldhour DES 285: CAD I, Adam Flynn DES 289: Presentation Skills, Bill Barrick

# **Elevation Renderings**



### Floor Plan Renderings



Flower Shop Counter



**Coffee Shop Window Wall** 

N.T.S.

### **Sketchup Renderings**



N.T.S.



N.T.S.

#### **FF&E Schedules**

| Description       | Bistro Table