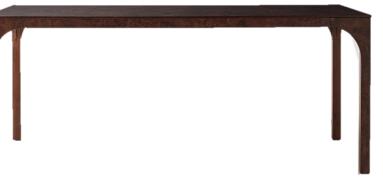

#### **FF&E Schedules**

| Description       | Bistro Table     |
|-------------------|------------------|
| Specificatio<br>n | Aluminum, Marble |
| Size              | Dia 24", 28" H   |
| Color             | White, Black     |
| Supplier          | World Market     |