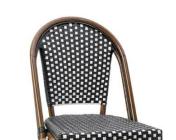

Parisian Bistro Chair Description Aluminum, Wicker Specificatio n

Loft Area

Coffee Shop Counter

| Size     | 17" W, 21"D, 35" H   |  |
|----------|----------------------|--|
| Color    | White, Black, Bamboo |  |
| Supplier | Superior Seating     |  |