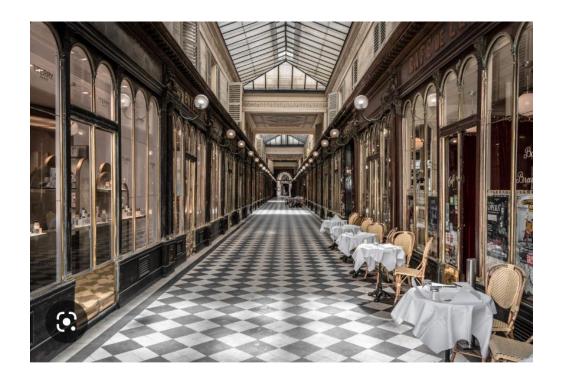

ed in a historic building in downtown Spartanburg, featuring massive windows and soaring ceilings. Intended to feel like you're transported back in time, Demitasse features vintage design details, such as antique-inspired light fixtures, Chesterfield sofas, and Parisian bistro tables and chairs. The traditional elements are perfectly contrasted with plenty of natural light and modern white walls. Although it is primarily open concept, the coffee shop and flower shop are in two separate spaces, but close enough to allow a seamless flow between the two spaces. In both the coffee shop and flower shop, a combination of lounge seating, small bistro tables and larger work tables allow a variety of activities, whether socializing, studying or working.

# **Bubble Diagram**



# Concept Images









### **Blocking Diagram**



#### **Color / Material Scheme**

#### Adjacency Matrix



# Demitasse

 $\land \land \land$ 

Fall 2022 | Caroline Klein

DES 283: Space Planning, Meirav Goldhour DES 285: CAD I, Adam Flynn DES 289: Presentation Skills, Bill Barrick

Elevations

#### Reflected Ceiling Plan





2nd Floor 18'0"

1st Floor 0'0"

**Sections** 



#### Floor Plan



NTS 012 4 8

# Demitasse

Fall 2022 | Caroline Klein

DES 283: Space Planning, Meirav Goldhour DES 285: CAD I, Adam Flynn DES 289: Presentation Skills, Bill Barrick

# **Elevation Renderings**



### Floor Plan Renderings



Flower Shop Counter



**Coffee Shop Window Wall** 

N.T.S.

### **Sketchup Renderings**



N.T.S.



N.T.S.

#### **FF&E Schedules**

| Description       | Bistro Table     |
|---------------