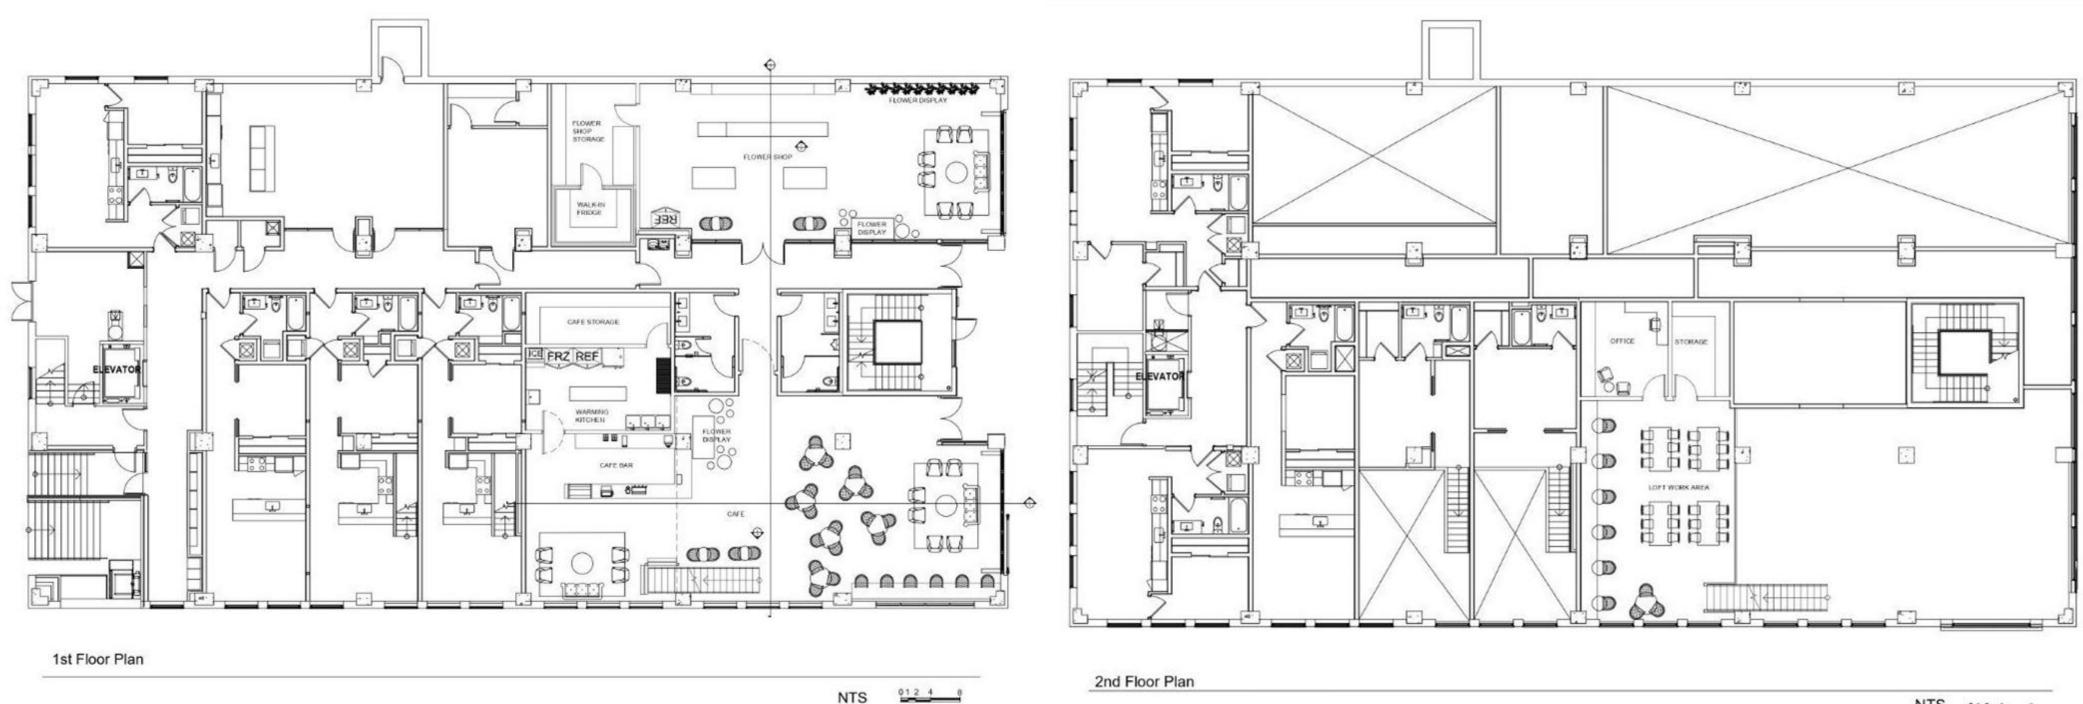

odern white walls. Although it is primarily open concept, the coffee shop and flower shop are in two separate spaces, but close enough to allow a seamless flow between the two spaces. In both the coffee shop and flower shop, a combination of lounge seating, small bistro tables and larger work tables allow a variety of activities, whether socializing, studying or working.

# **Bubble Diagram**



# Concept Images









### **Blocking Diagram**



#### **Color / Material Scheme**

#### Adjacency Matrix



# Demitasse

 $\land \land \land$ 

Fall 2022 | Caroline Klein

DES 283: Space Planning, Meirav Goldhour DES 285: CAD I, Adam Flynn DES 289: Presentation Skills, Bill Barrick

Elevations

#### Reflected Ceiling Plan





2nd Floor 18'0"

1st Floor 0'0"

**Sections** 



#### Floor Plan



NTS 012 4 8

# Demitasse

Fall 2022 | Caroline Klein

DES 283: Space Planning, Meirav Goldhour DES 285: CAD I, Adam Flynn DES 289: Presentation Skills, Bill Barrick

# **Elevation Renderings**



### Floor Plan Renderings



Flower Shop Counter



**Coffee Shop Window Wall** 

N.T.S.

### **Sketchup Renderings**



N.T.S.



N.T.S.

#### **FF&E Schedules**

| Description       | Bistro Table     |
|-------------------|------------------|
| Specificatio<br>n | Aluminum, Marble |
| Size              | Dia 24", 28" H   |
| Color             | White, Black     |
| Supplier          | World Market     |

Parisian Bistro Chair Description Aluminum, Wicker Specificatio n



Loft Area



Coffee Shop Counter

| Size     | 17" W, 21"D, 35" H   |  |
|----------|----------------------|--|
| Color