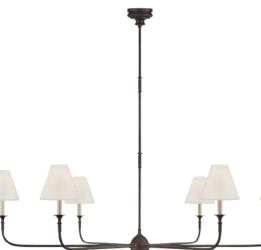

| Description       | Piaf Grande Chandelier  |
|-------------------|-------------------------|
| Specificatio<br>n | Aged Iron, White Shades |
| Size              | Dia 58"                 |
| Color             | Iron, White             |
| Supplier          | Circa Lighting          |