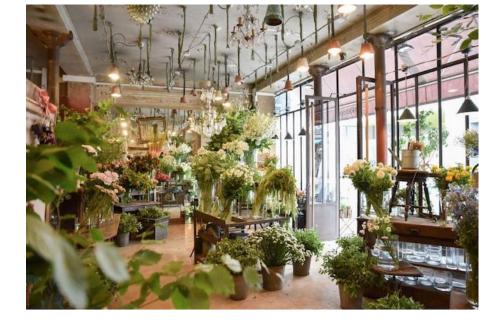

in a historic building in downtown Spartanburg, featuring massive windows and soaring ceilings. Intended to feel like you're transported back in time, Demitasse features vintage design details, such as antique-inspired light fixtures, Chesterfield sofas, and Parisian bistro tables and chairs. The traditional elements are perfectly contrasted with plenty of natural light and modern white walls. Although it is primarily open concept, the coffee shop and flower shop are in two separate spaces, but close enough to allow a seamless flow between the two spaces. In both the coffee shop and flower shop, a combination of lounge seating, small bistro tables and larger work tables allow a variety of activities, whether socializing, studying or working.

# **Bubble Diagram**



# Concept Images









### **Blocking Diagram**



#### **Color / Material Scheme**

#### Adjacency Matrix



# Demitasse

 $\land \land \land$ 

Fall 2022 | Caroline Klein

DES 283: Space Planning, Meirav Goldhour DES 285: CAD I, Adam Flynn DES 289: Presentation Skills, Bill Barrick

Elevations

#### Reflected Ceiling Plan





2nd Floor 18'0"

1st Floor 0'0"

**Sections** 



#### Floor Plan



NTS 012 4 8

# Demitasse

Fall 2022 | Caroline Klein

DES 283: Space Planning, Meirav Goldhour DES 285: CAD I, Adam Flynn DES 289: Presentation Skills, Bill Barrick

# **Elevation Renderings**



### Floor Plan Renderings



Flower Shop Counter



**Coffee Shop Window Wall** 

N.T.S.

### **Sketchup Renderings**



N.T.S.



N.T.S.

#### **FF&E Schedules**

| Description       | Bistro Table     |
|-----------------