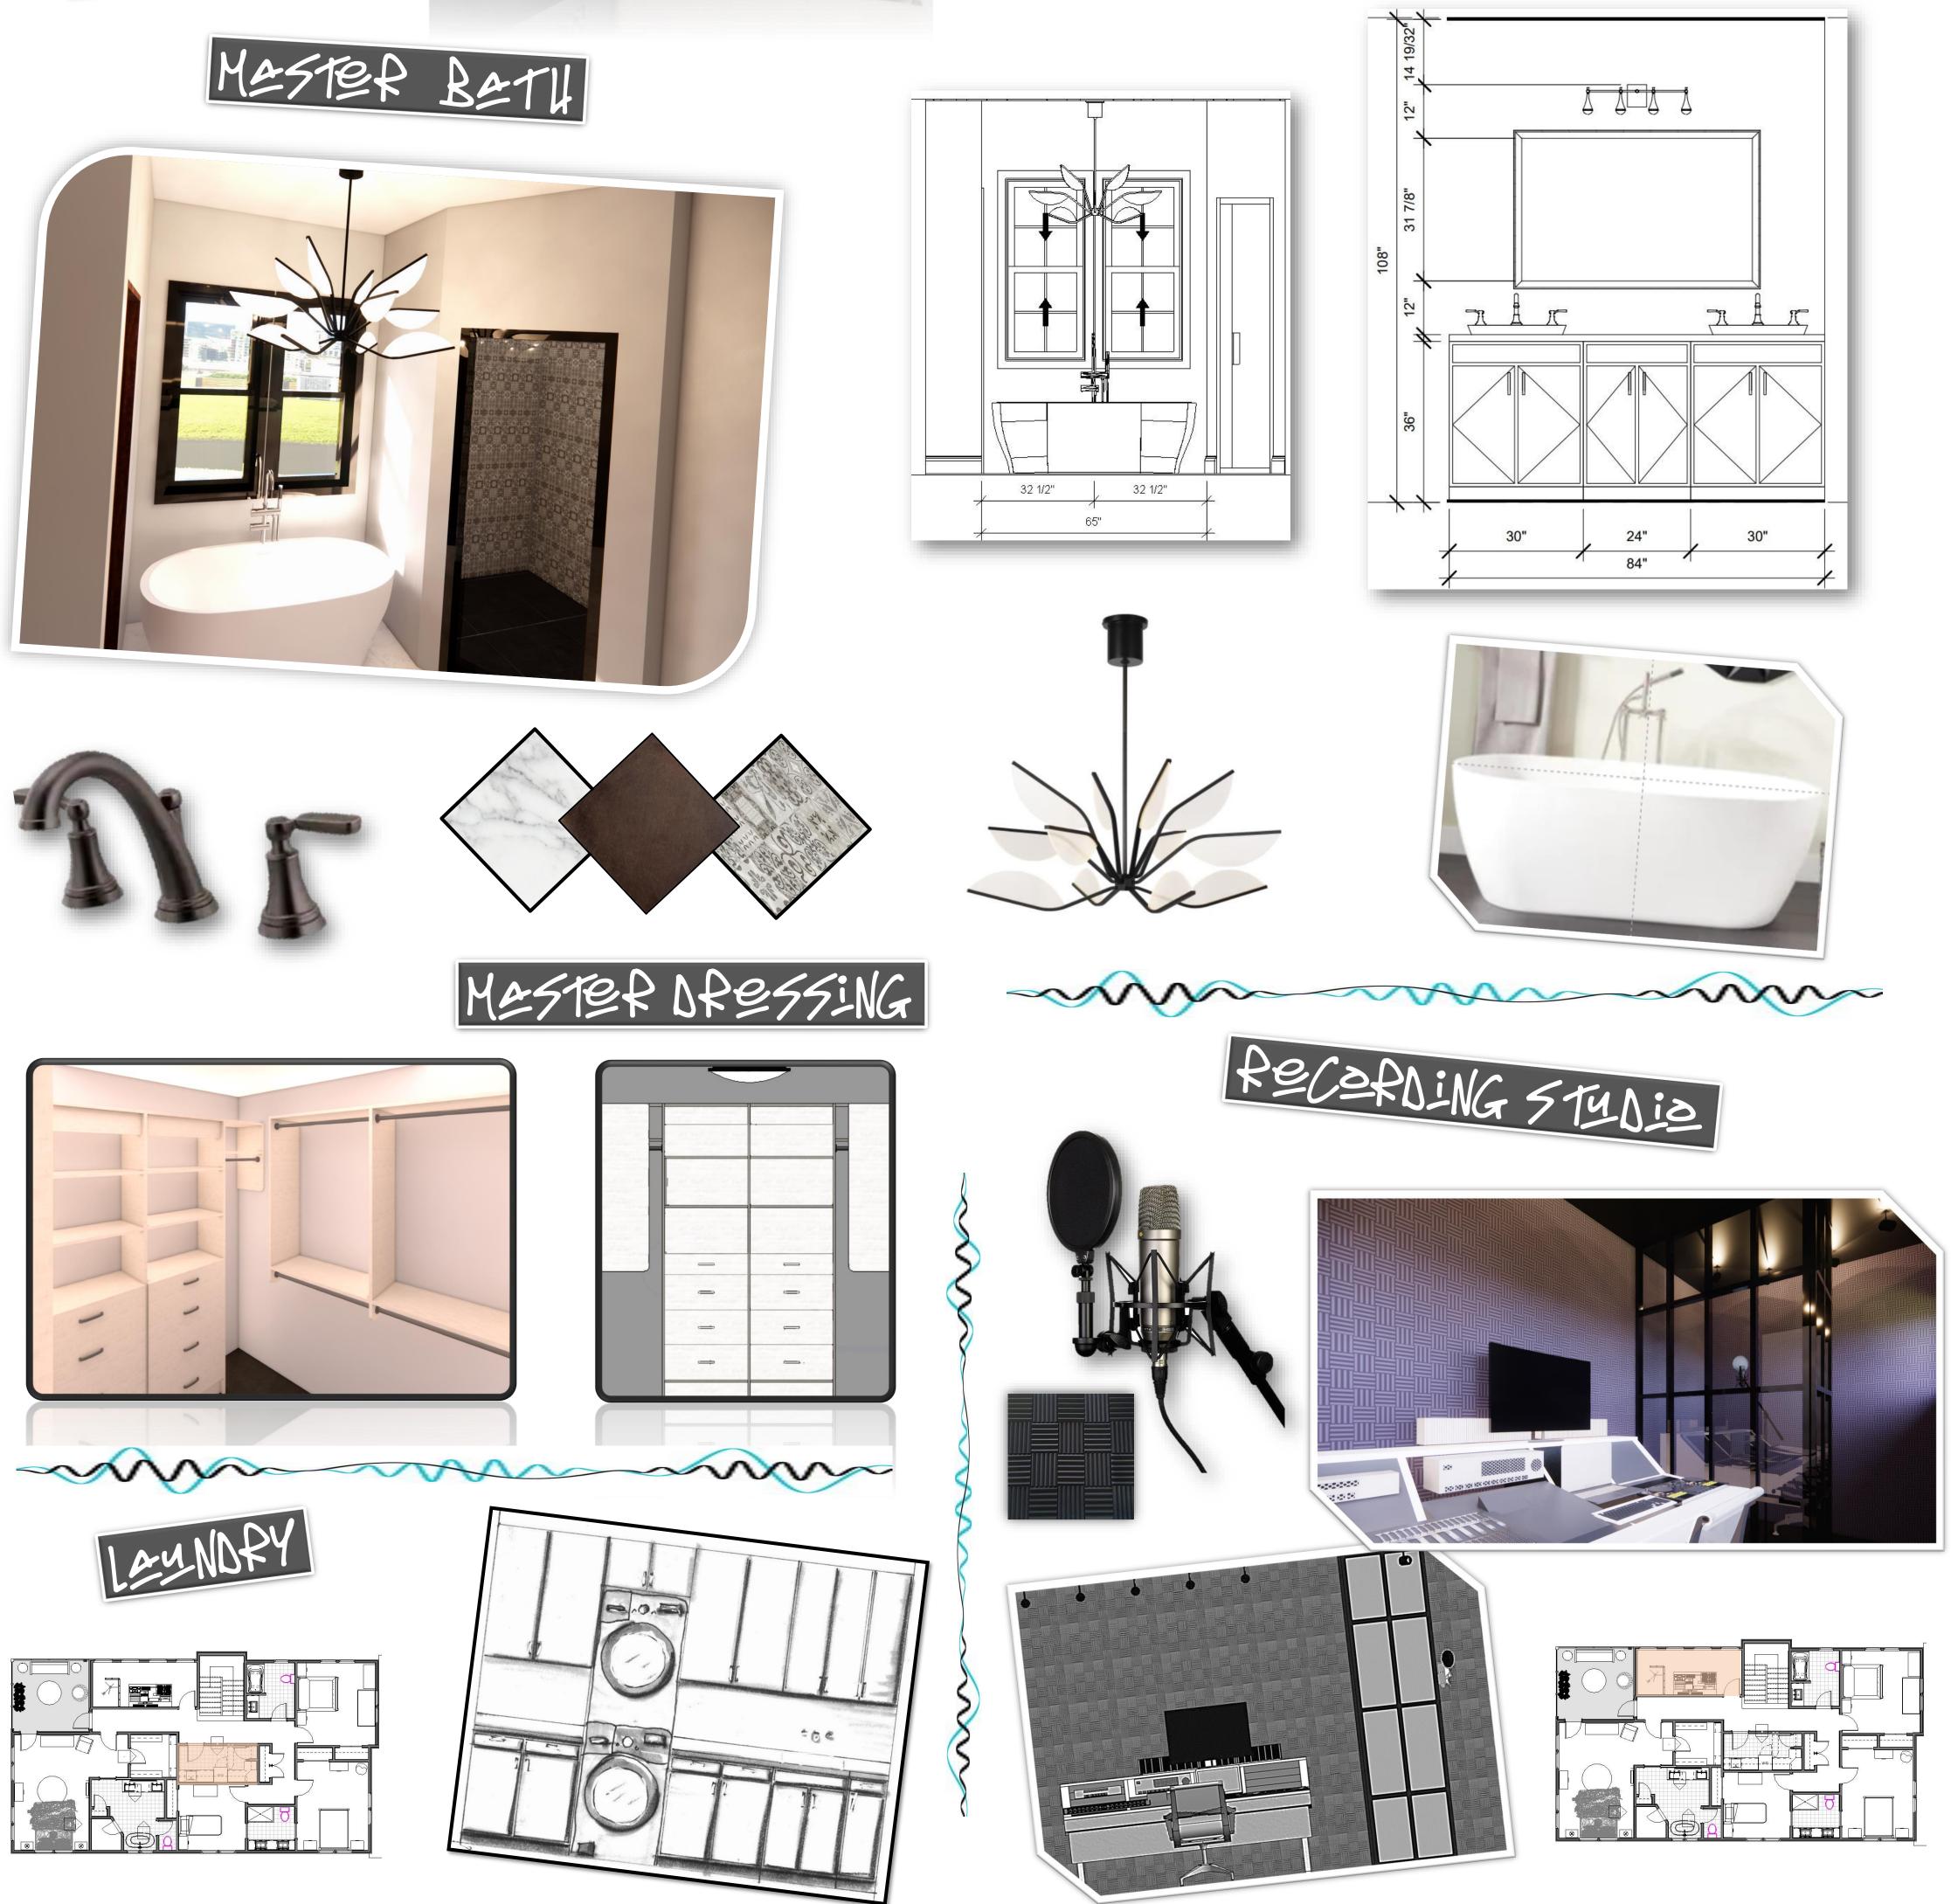

## Urban Atlanta House

Leonor Fleming

**Reflective Ceiling Plan** 

**Floor Plan** 

Urban Atlanta House

2ND FLOOR- WELKER REFIDENCE