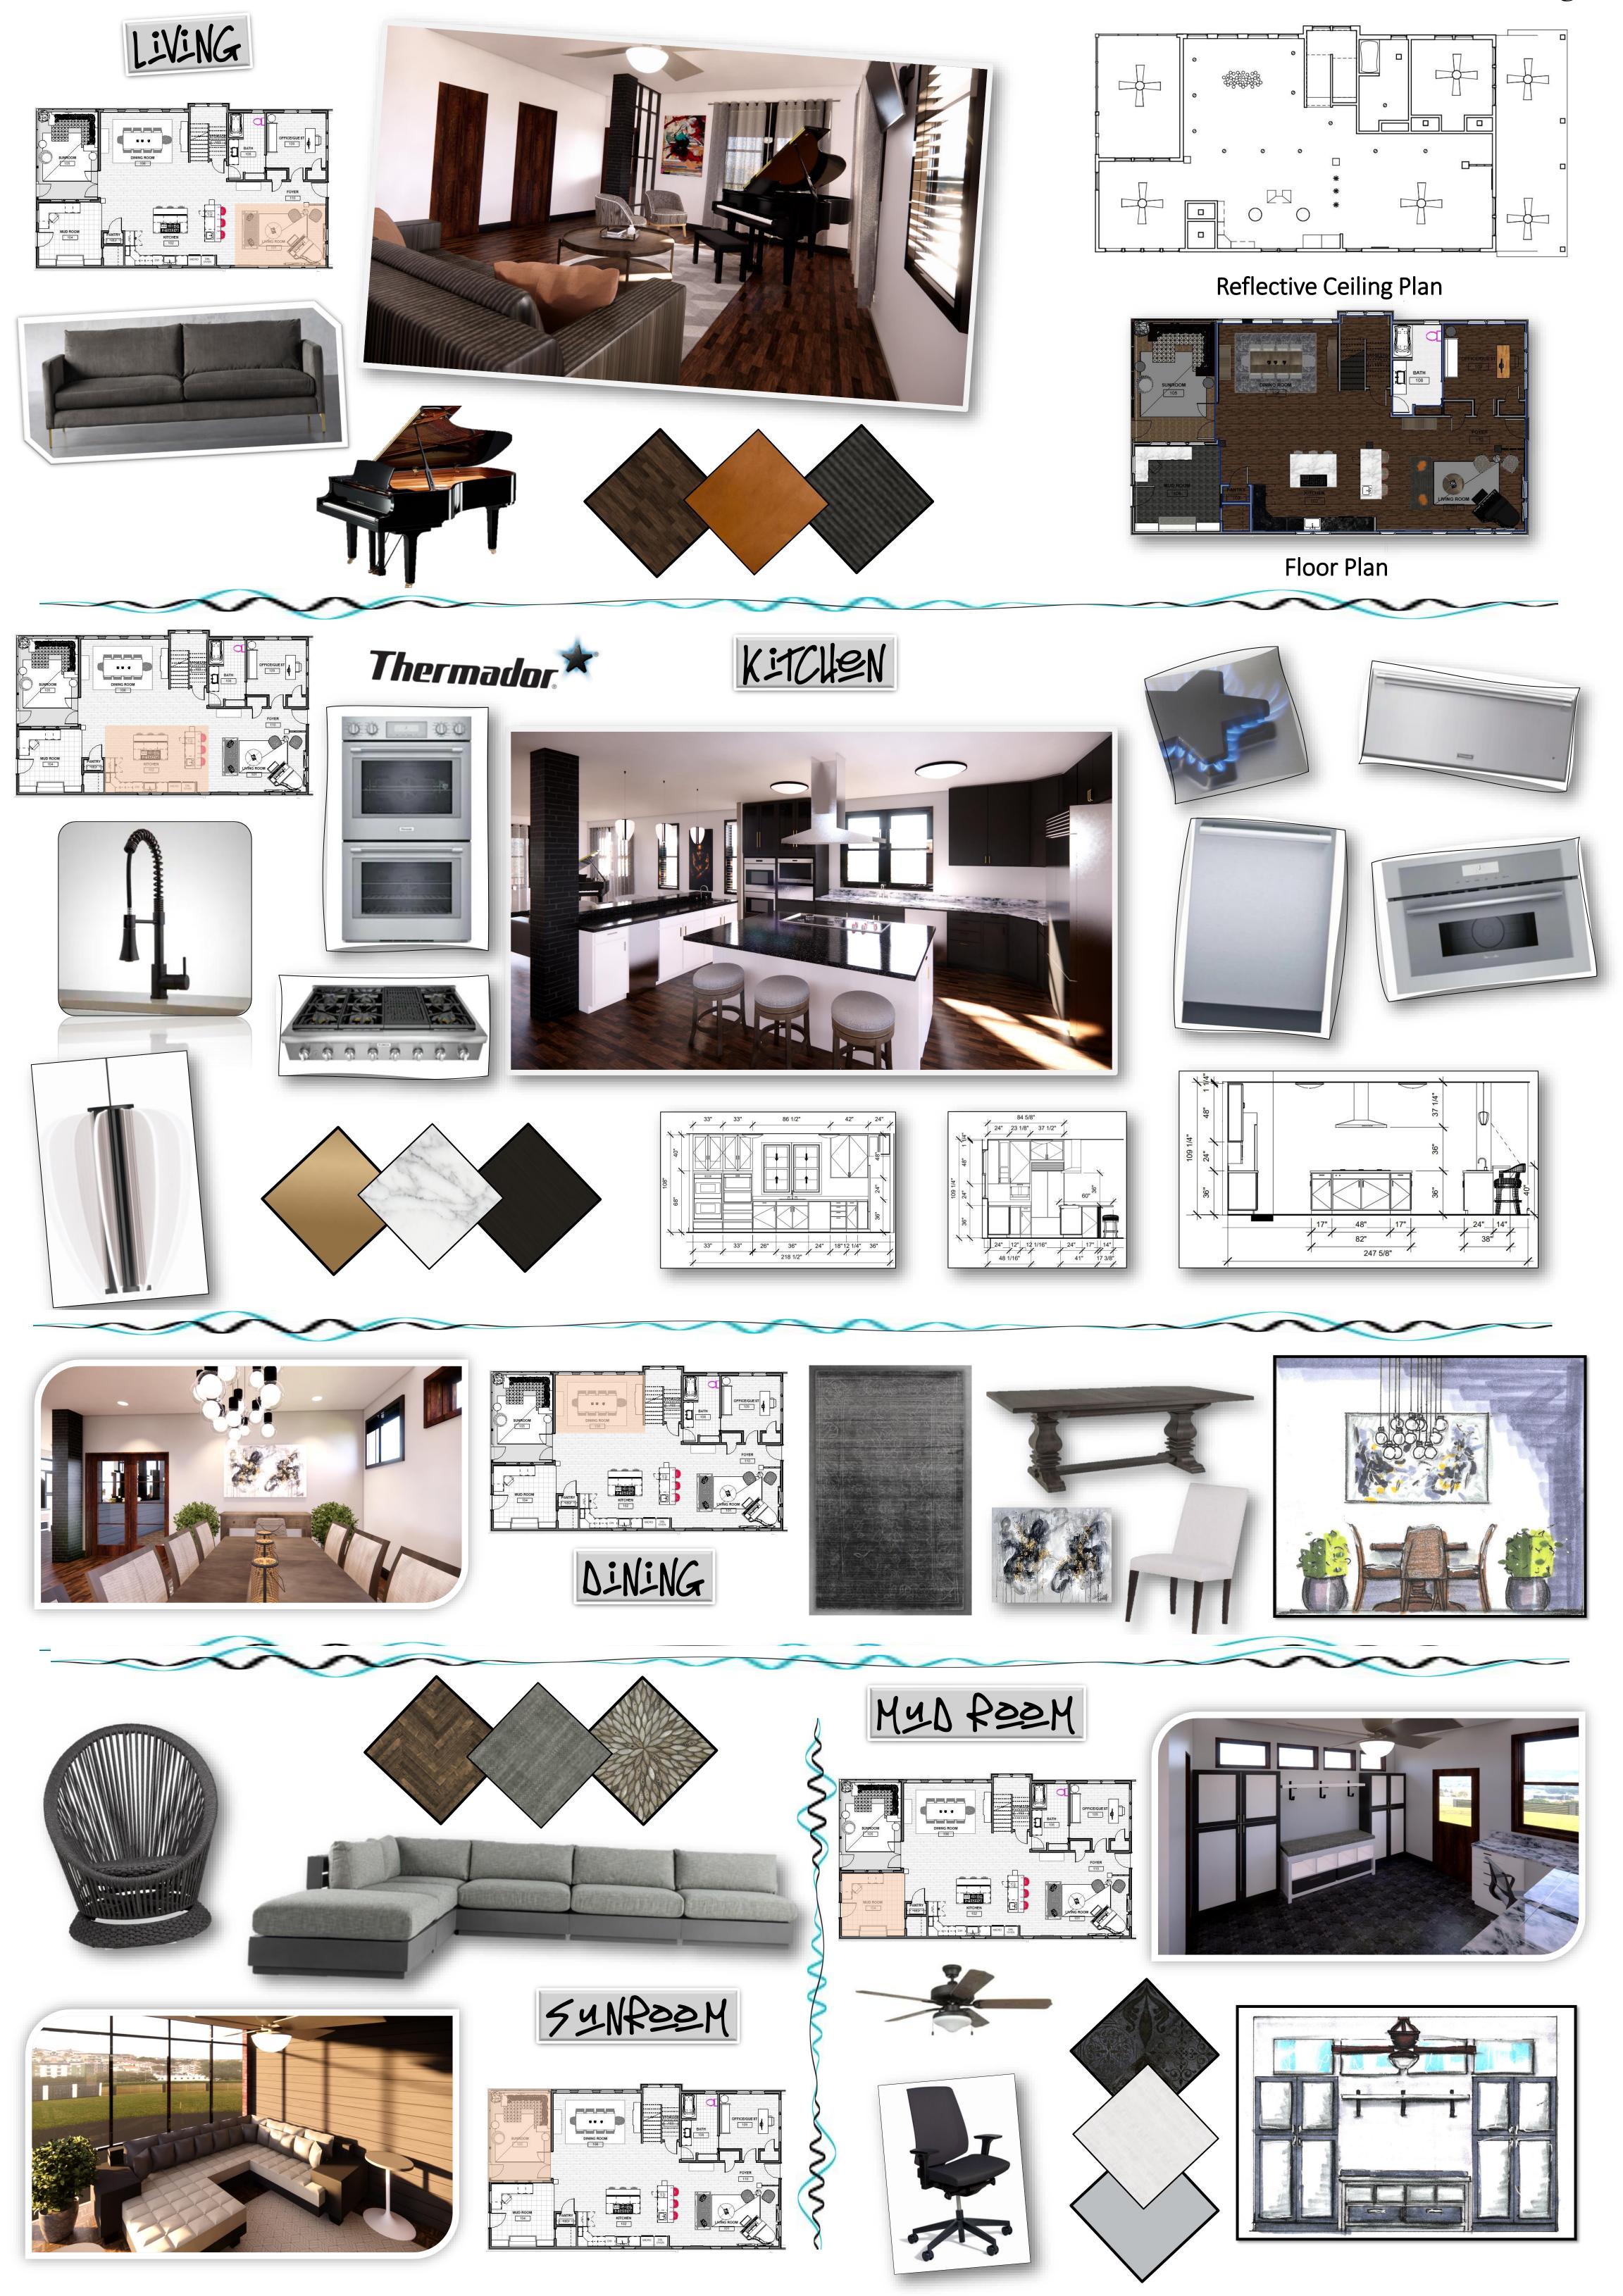

The Walkers also entertain and use their home as a hosting area for many family functions and get-togethers. As a result, the kitchen and dining areas are a must in gourmet appliances while keeping with casual living.

## Urban Atlanta House

Leonor Fleming

**Reflective Ceiling Plan** 

**Floor Plan** 

Urban Atlanta House

2ND FLOOR- WELKER REFIDENCE