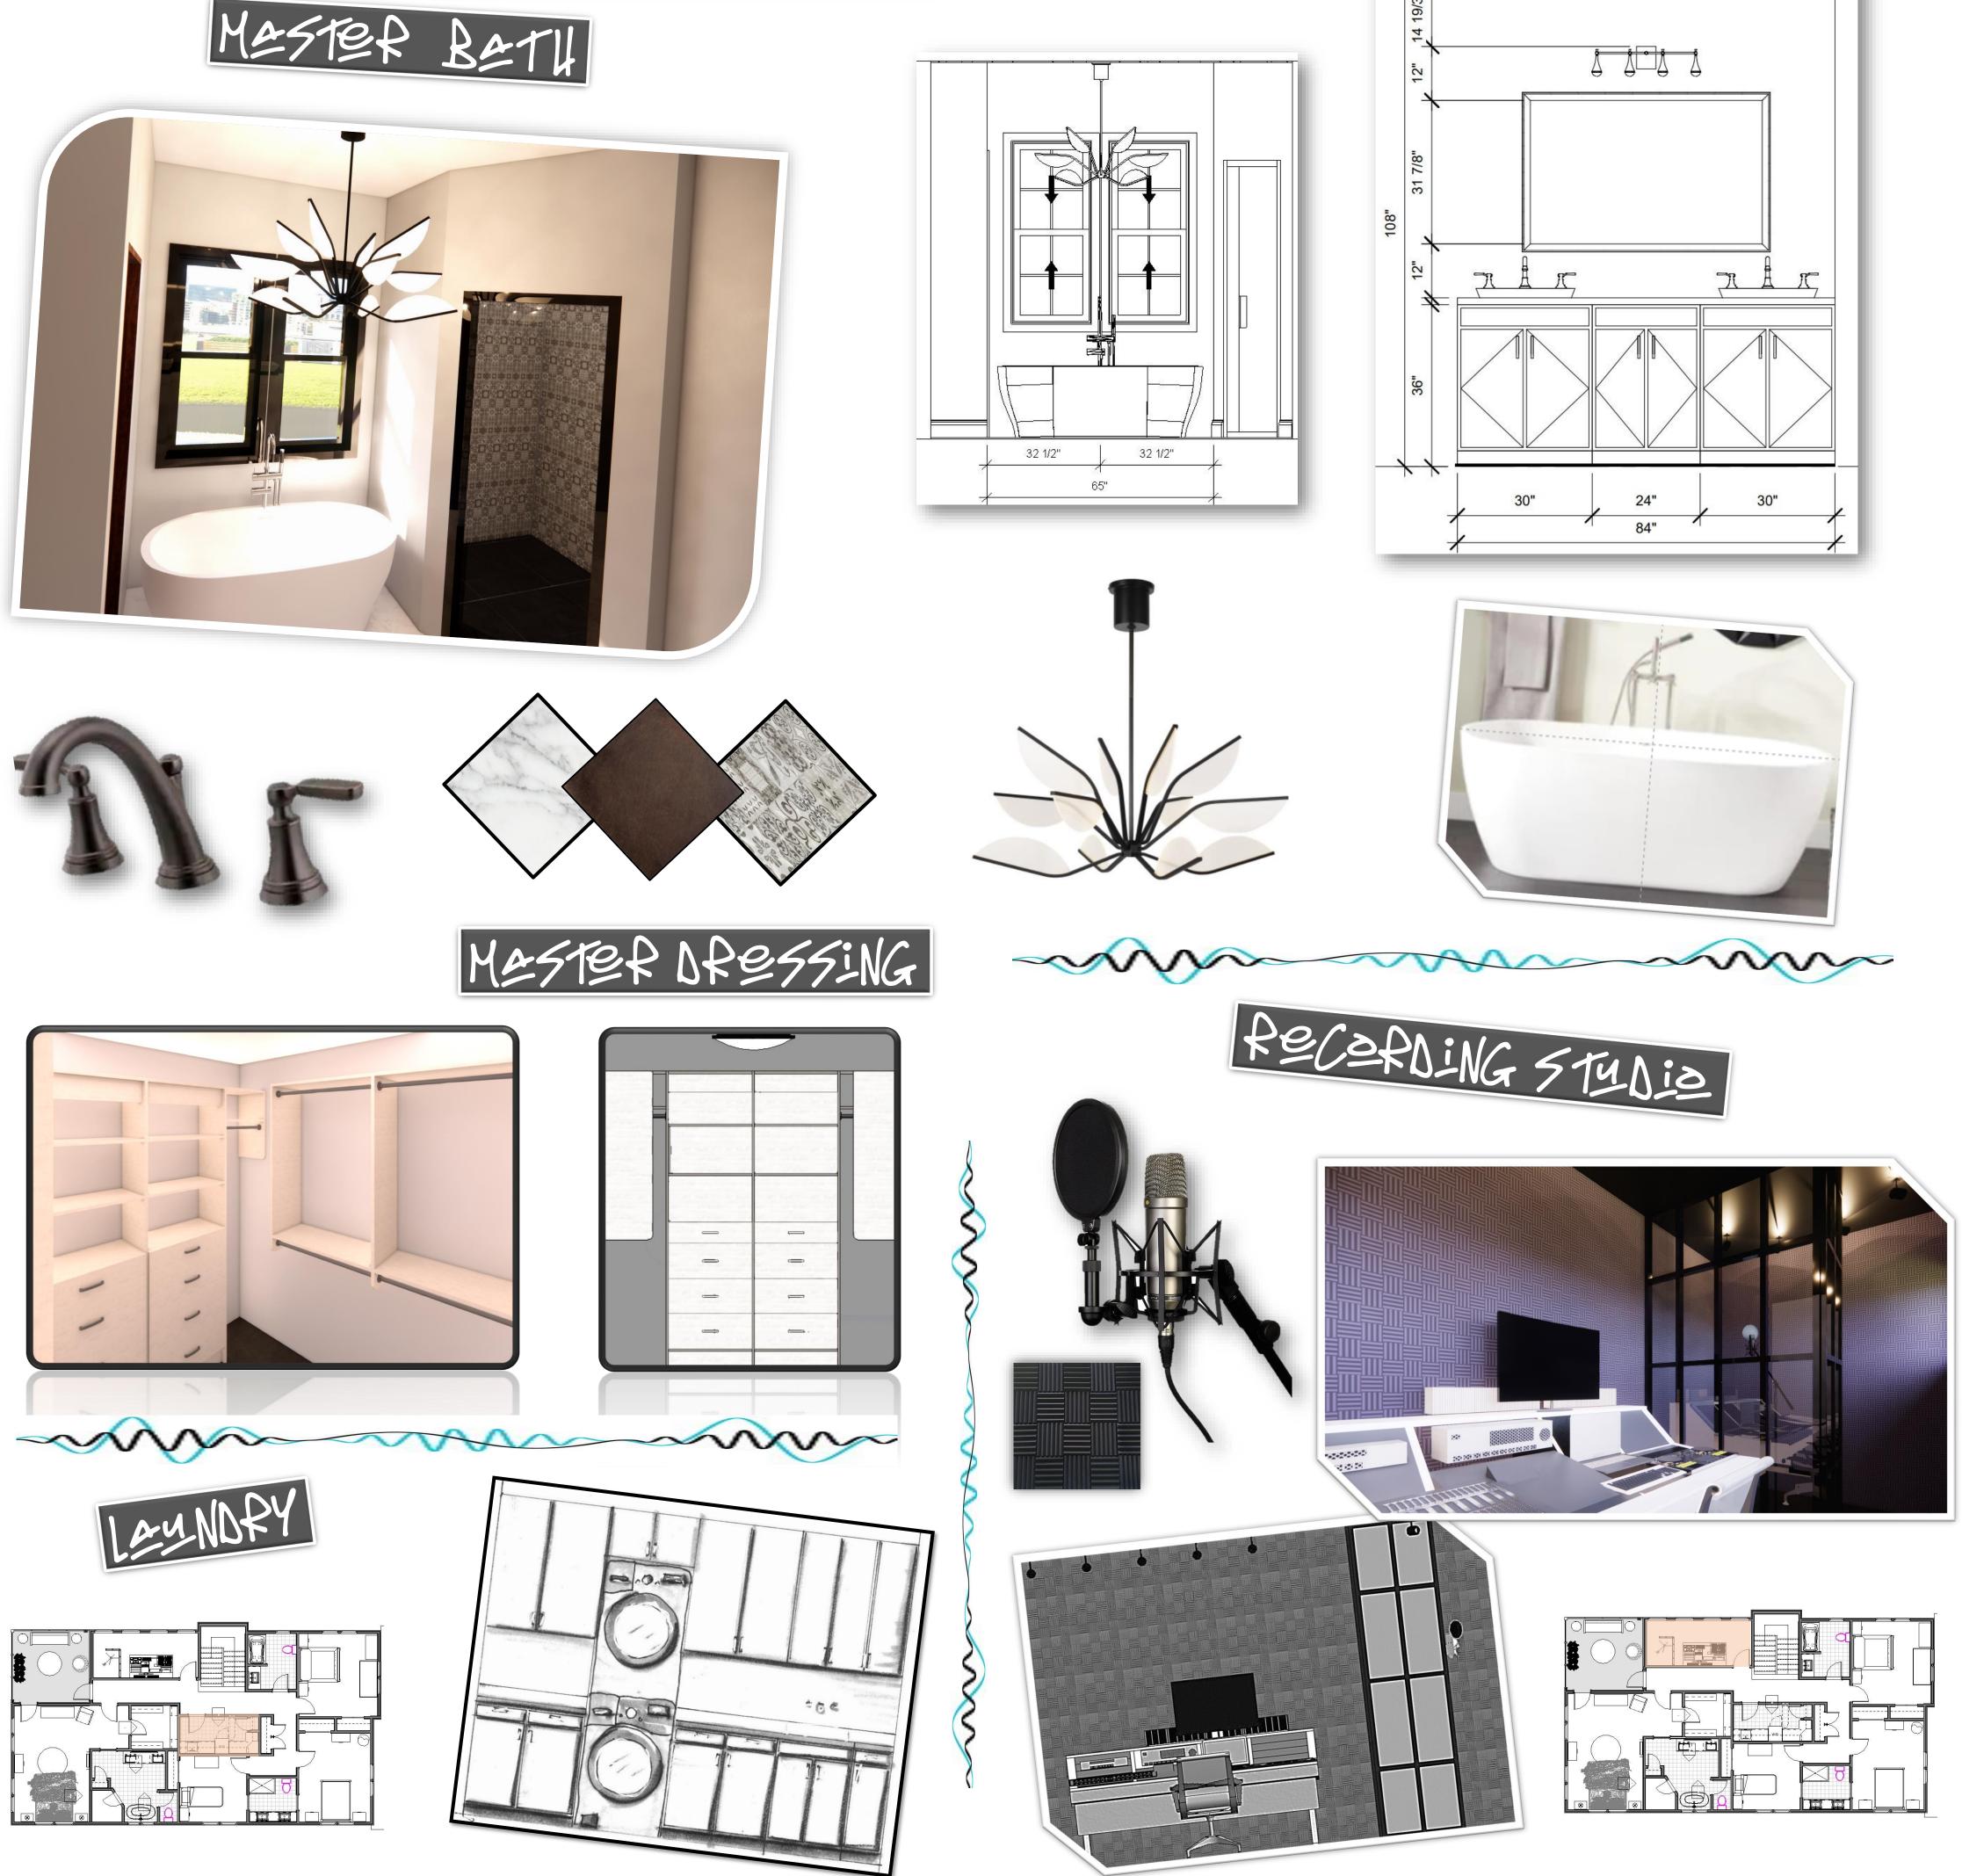

The Walkers also entertain and use their home as a hosting area for many family functions and get-togethers. As a result, the kitchen and dining areas are a must in gourmet appliances while keeping with casual living.

Overall, the Walkers' focus is music, culture, and food to represent their lifestyle

02-SECOND

LE VEL - 0 3/8"

2nd Floor

15T FLOOP- WELKER REFIDENCE