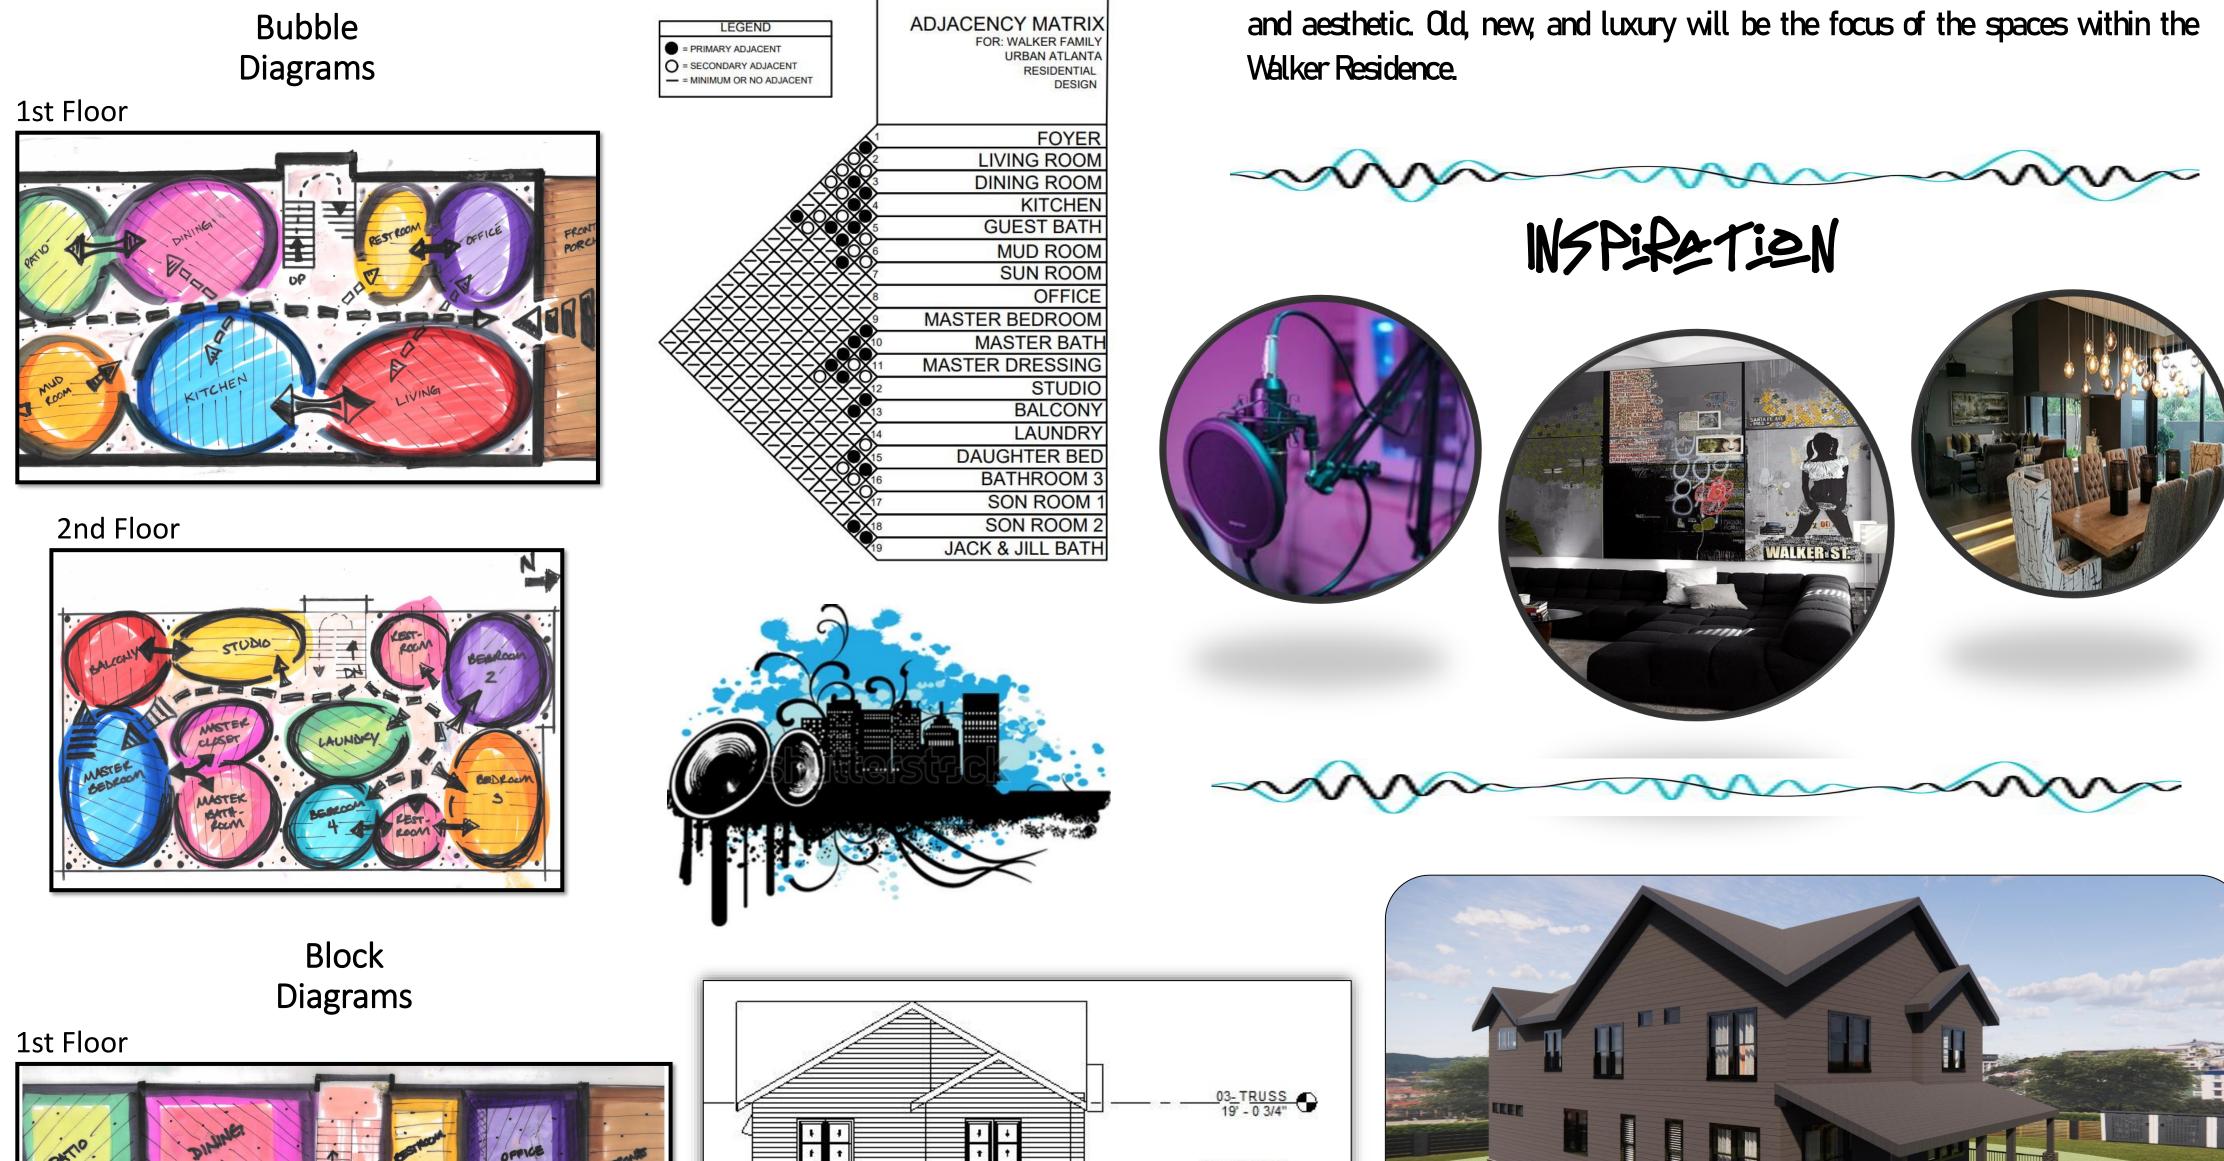

The Walkers also entertain and use their home as a hosting area for many family functions and get-togethers. As a result, the kitchen and dining areas are a must in gourmet appliances while keeping with casual living.

Overall, the Walkers' focus is music, culture, and food to represent their lifestyle

02-SECOND

LE VEL - 0 3/8"

2nd Floor

15T FLOOP- WELKER REFIDENCE