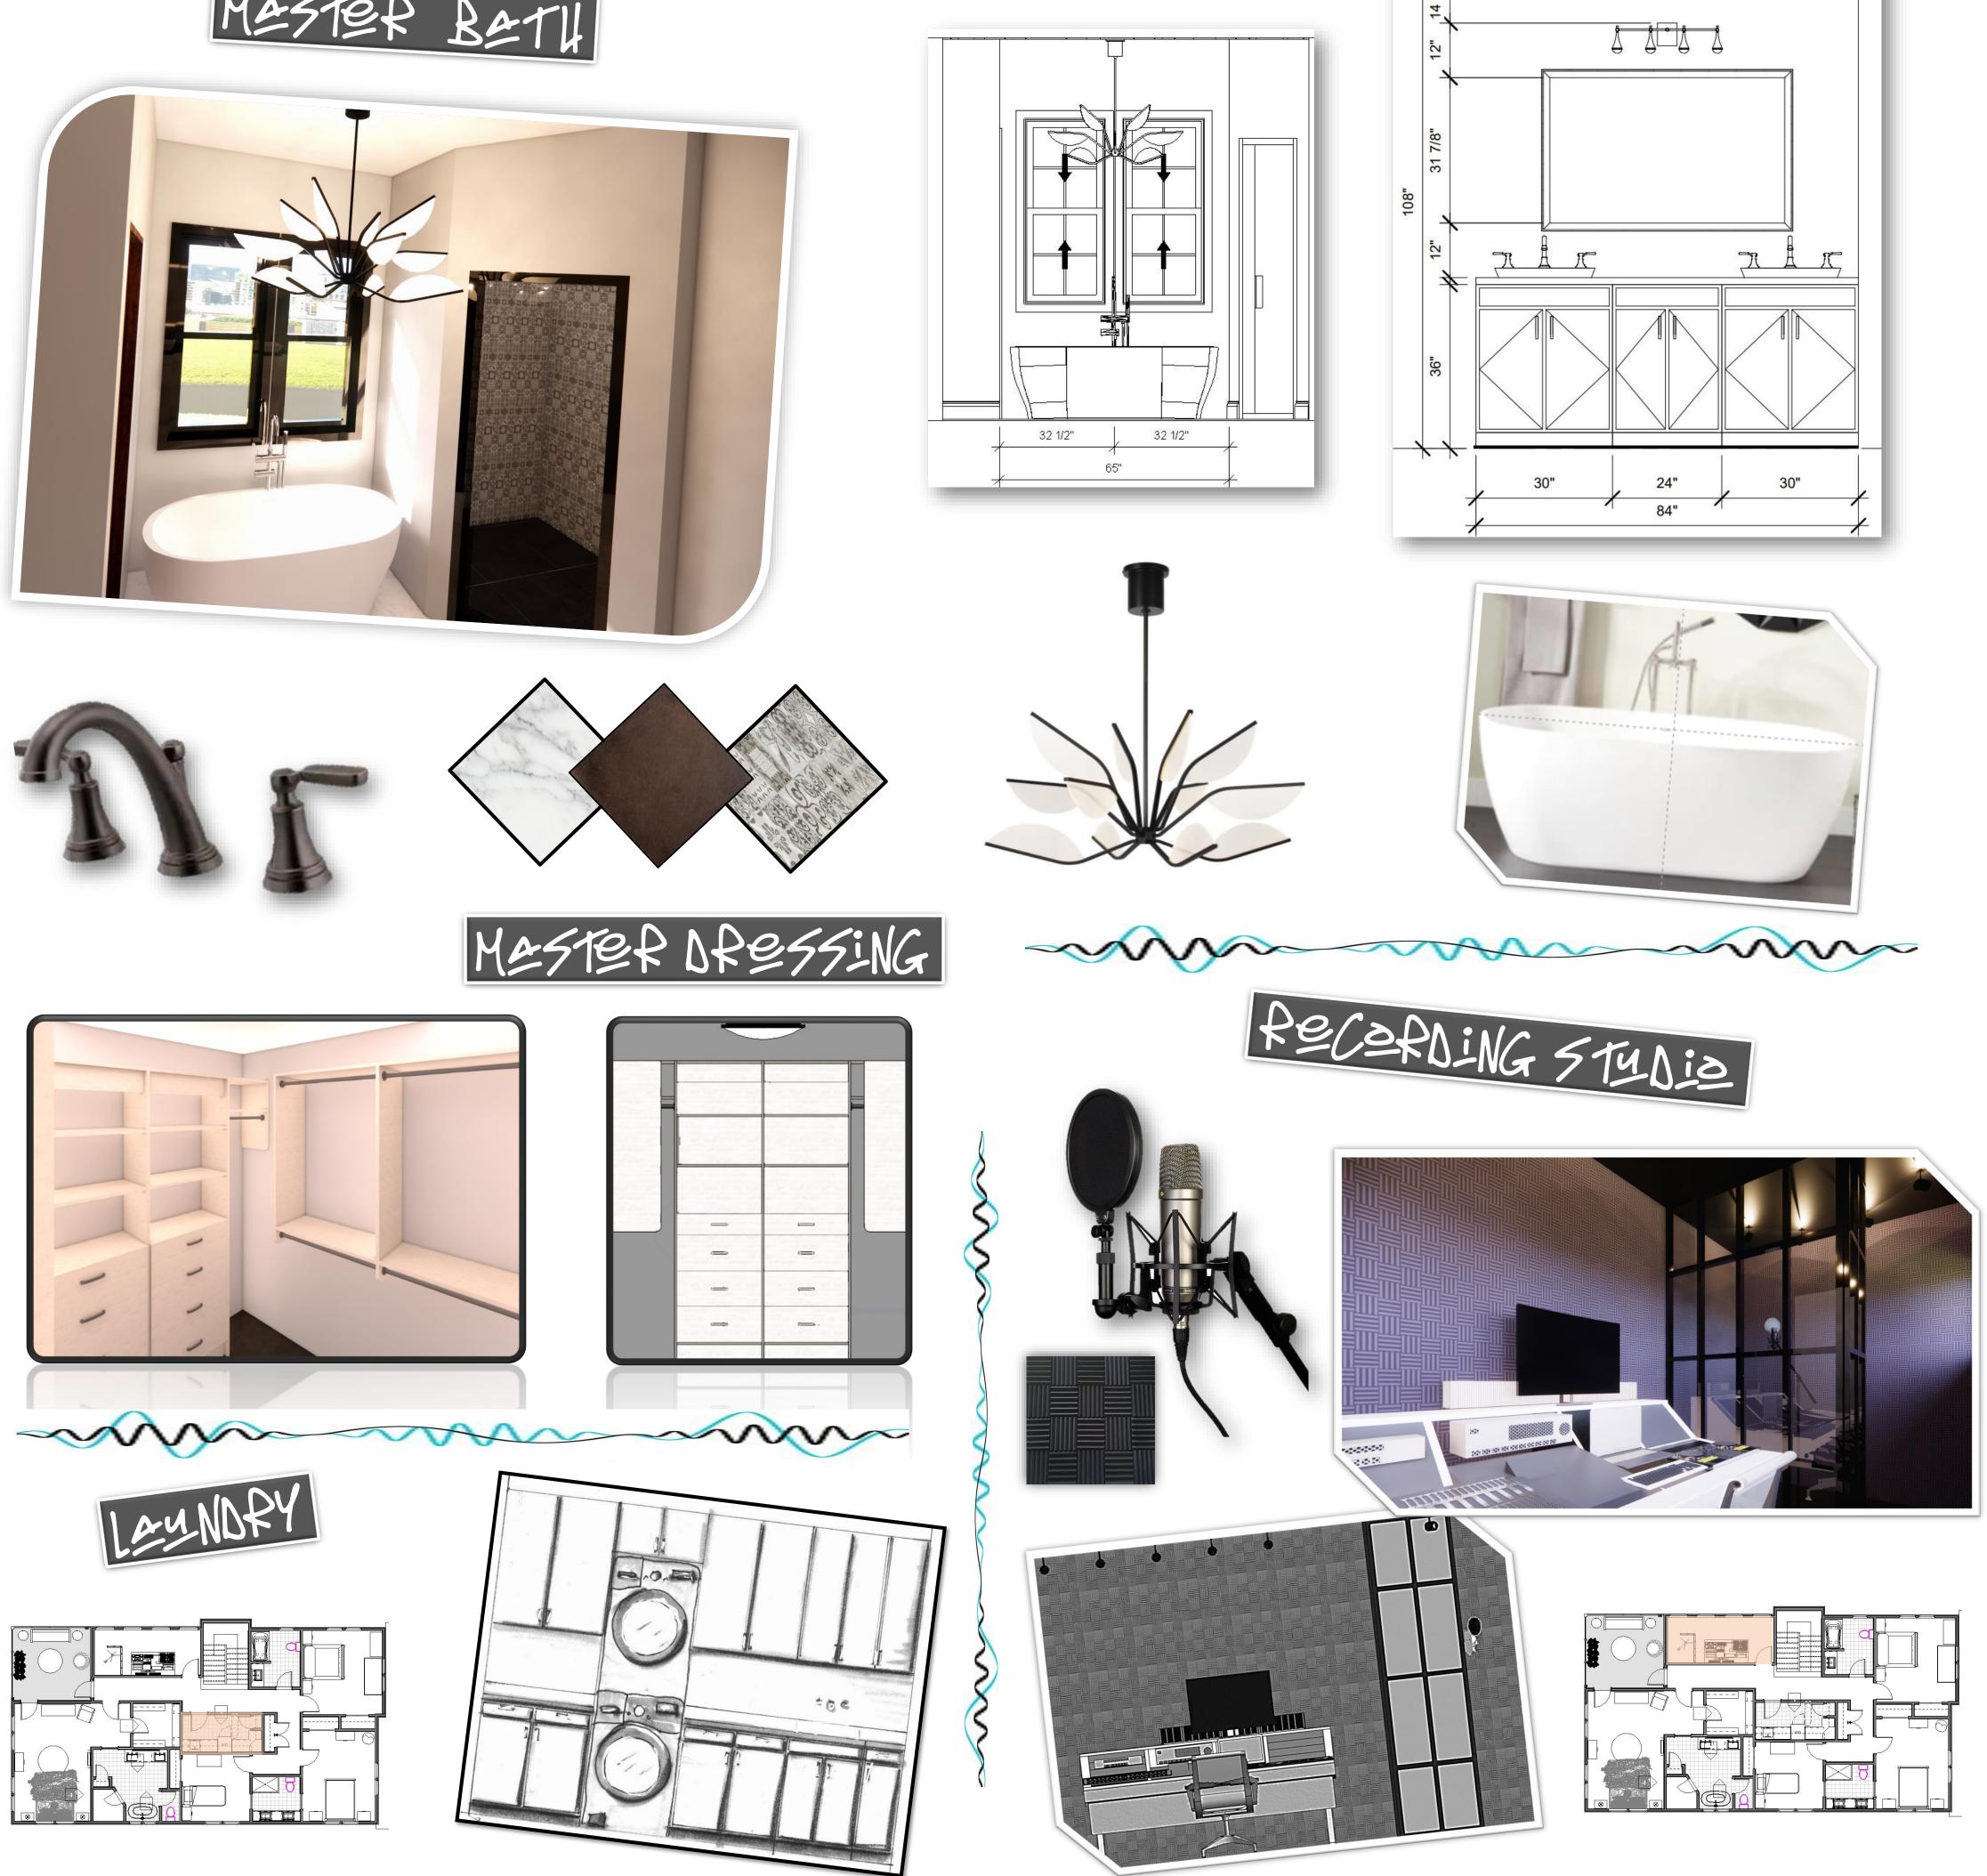

The Walkers also entertain and use their home as a hosting area for many family functions and get-togethers. As a result, the kitchen and dining areas are a must in gourmet appliances while keeping with casual living.

Overall, the Walkers' focus is music, culture, and food to represent their lifestyle

02-SECOND

LE VEL - 0 3/8"

2nd Floor

15T FLOOP- WELKER REFIDENCE