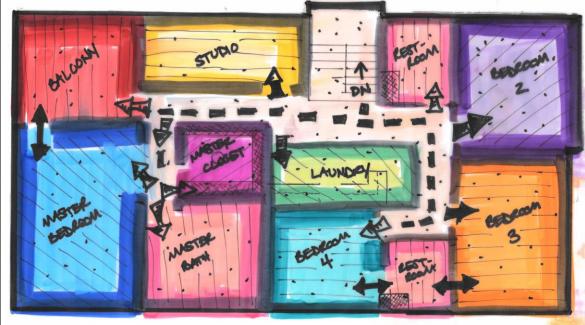

Overall, the Walkers' focus is music, culture, and food to represent their lifestyle

02-SECOND

LE VEL - 0 3/8"

2nd Floor

15T FLOOP- WELKER REFIDENCE