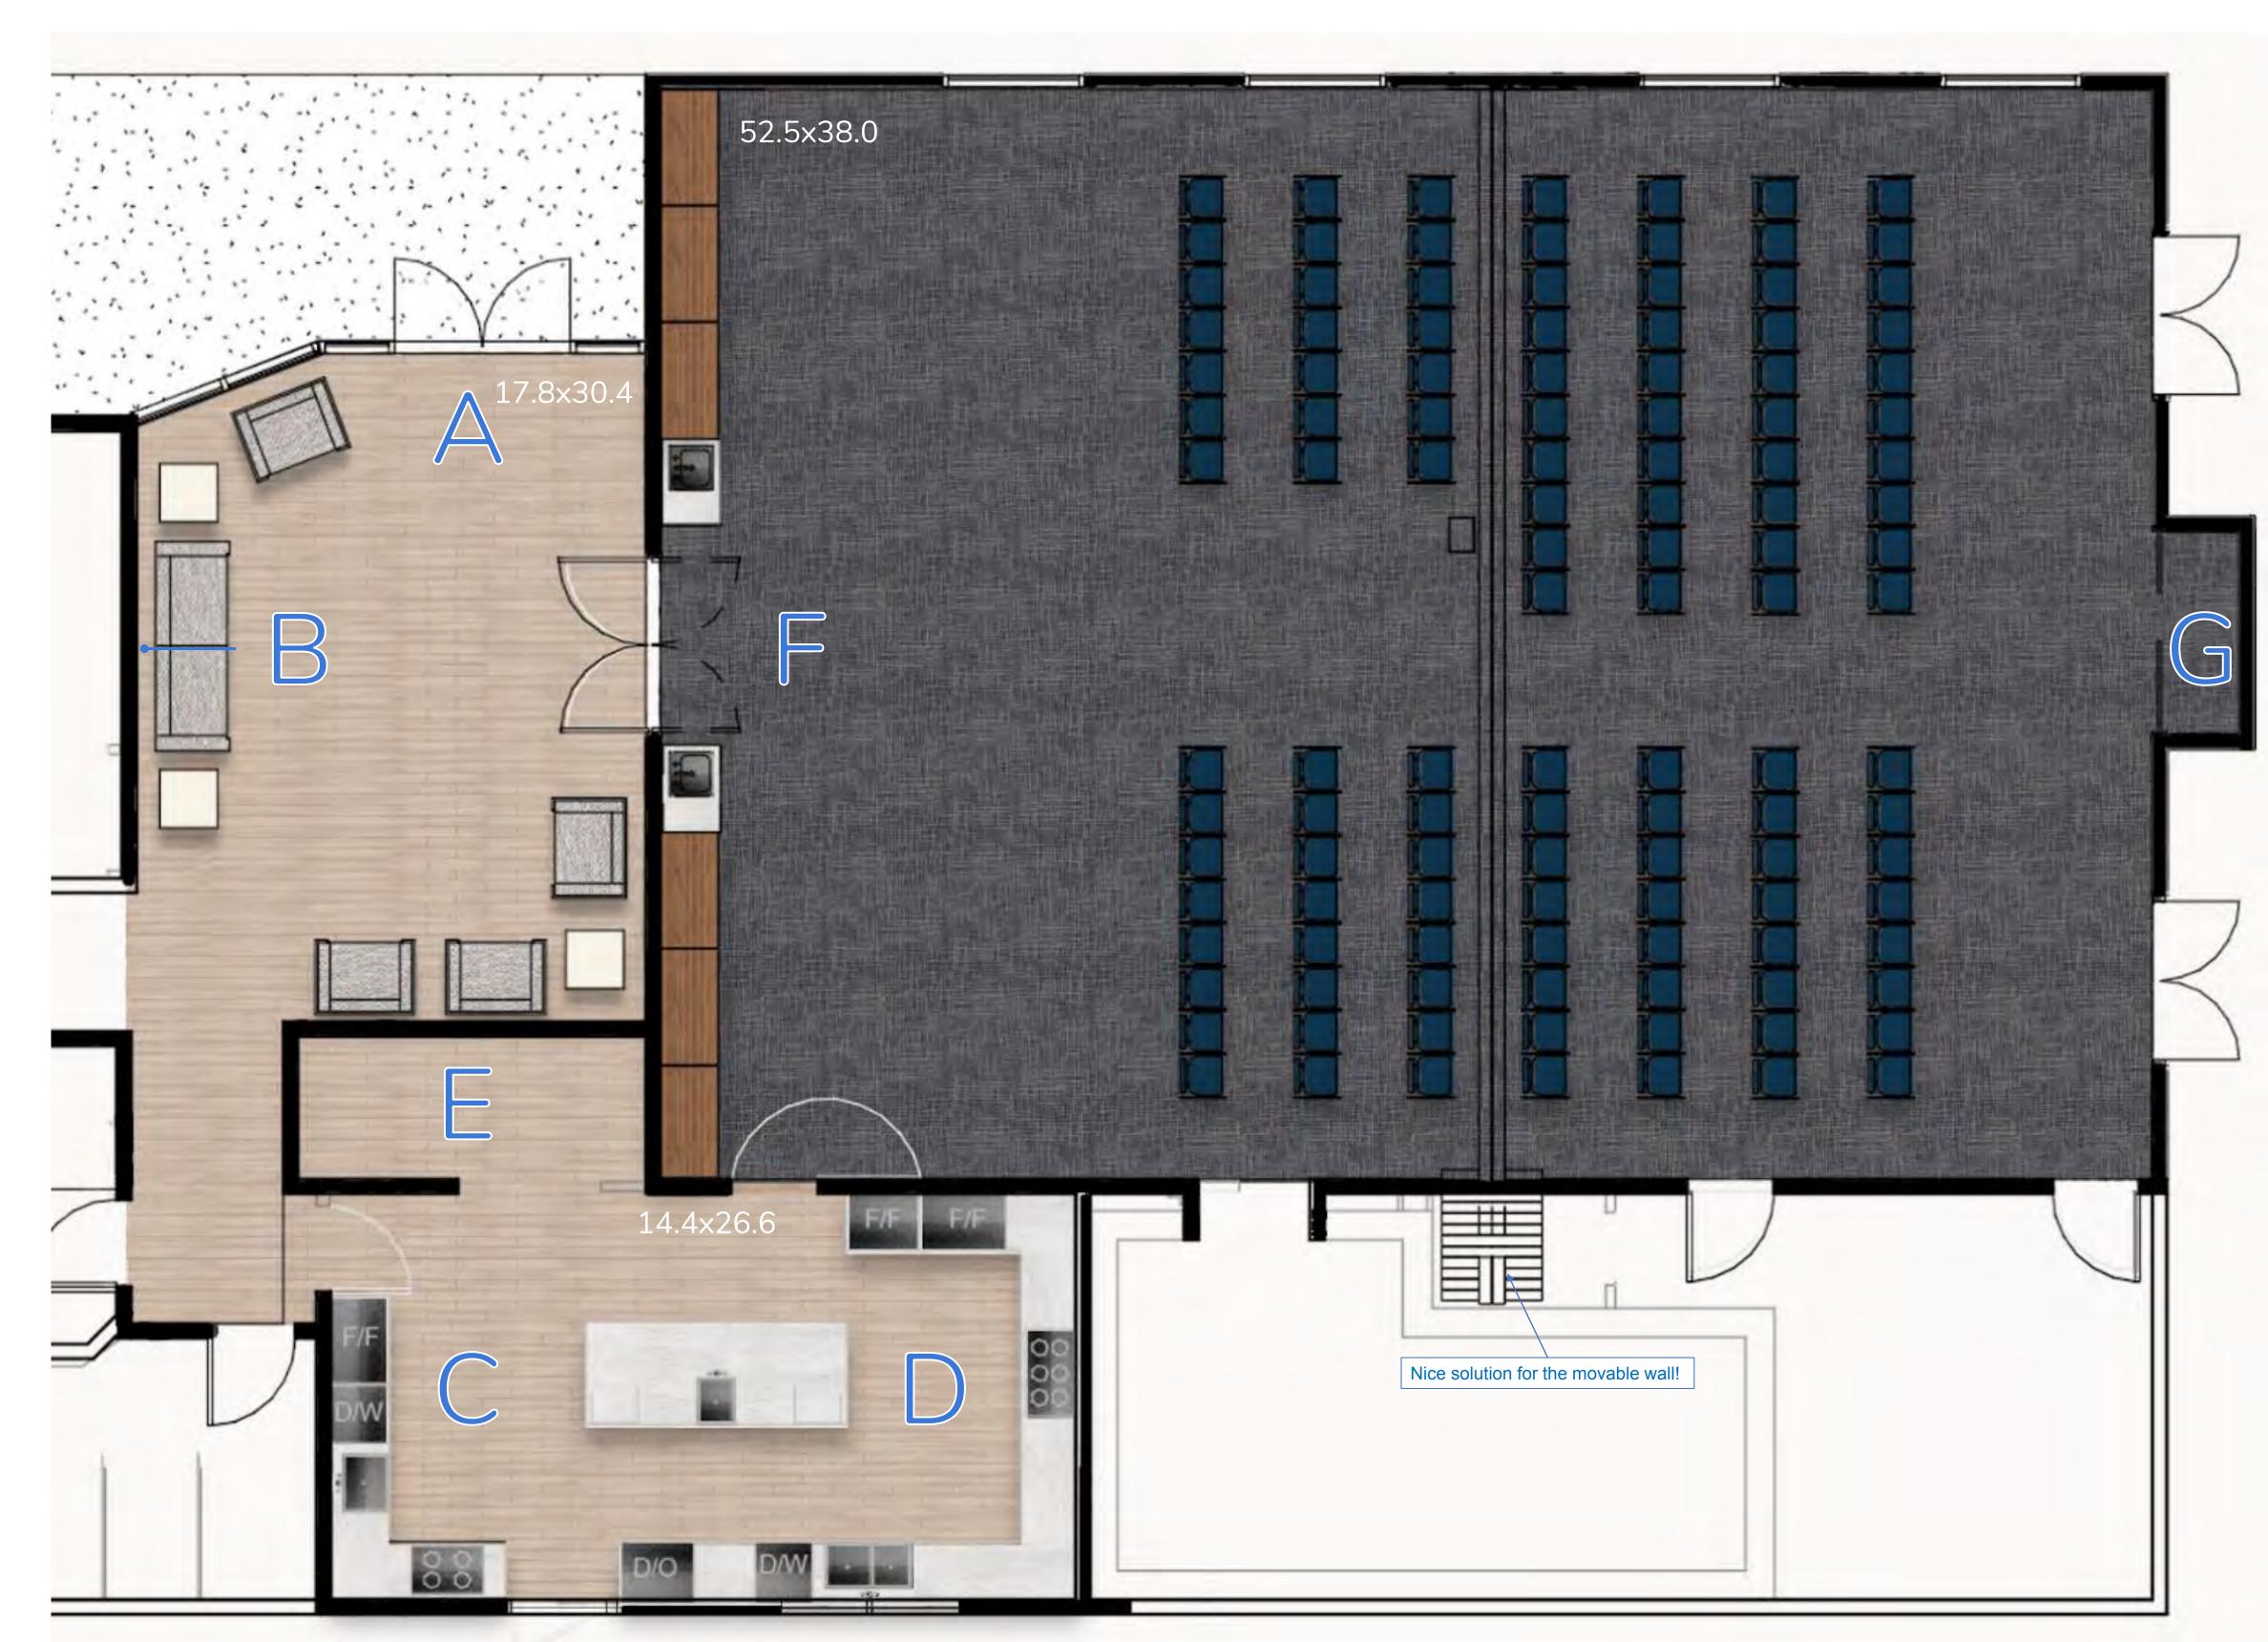

Rendered Floor Plan: 1/4" =1'-0"

### **Concept Statement**

The Chabad Jewish Center in Greenville,SC is a welcoming and inviting space. The Chabad features a modern design with neutral colors, clean lines, and lots of natural light. The entrance is an open space that promotes gathering before and after worship. The simple design of the lobby highlights the Jerusalem stone donor wall. The worship space can be used as a multipurpose room and can be split into two rooms with a partition wall. The Chabad has a large kosher kitchen with a designated meat side and dairy side through the use of color scheme.

### Floor Plan Notes:

- A. Entry Way
- B. Donor Wall
- C. Dairy Kitchen
- D. Meat Kitchen
- E. Pantry
- F. Multipurpose Room
- G. Arc