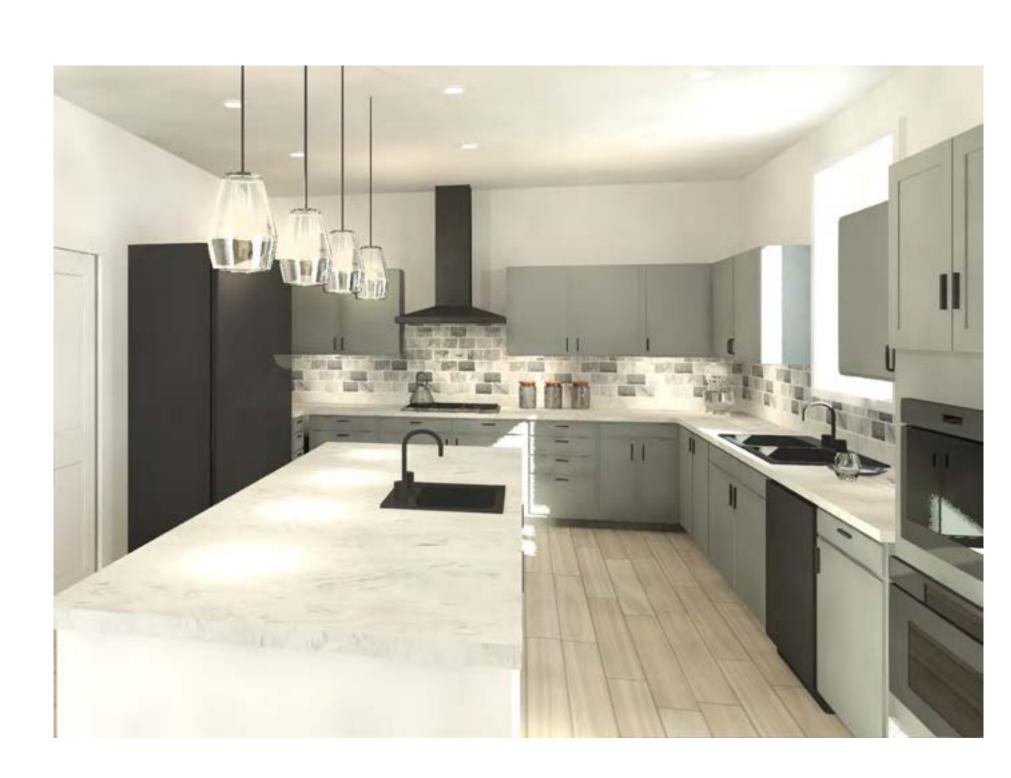

Kitchen Programming

Dairy Sink

Microwave

Faucet

Island Sink

Fridge/Freezer

Cooktop

Tile Backsplash

Cabinets

Pendant Lighting

Corian Countertop

Tile Flooring

Cabinet Hardware

Meat Cabinets

Dairy Cabinets

# Chabad Dewish Center

Kitchen Elevation

Kitchen Floor Plan

Kitchen Perspective

Meat Side Elevation