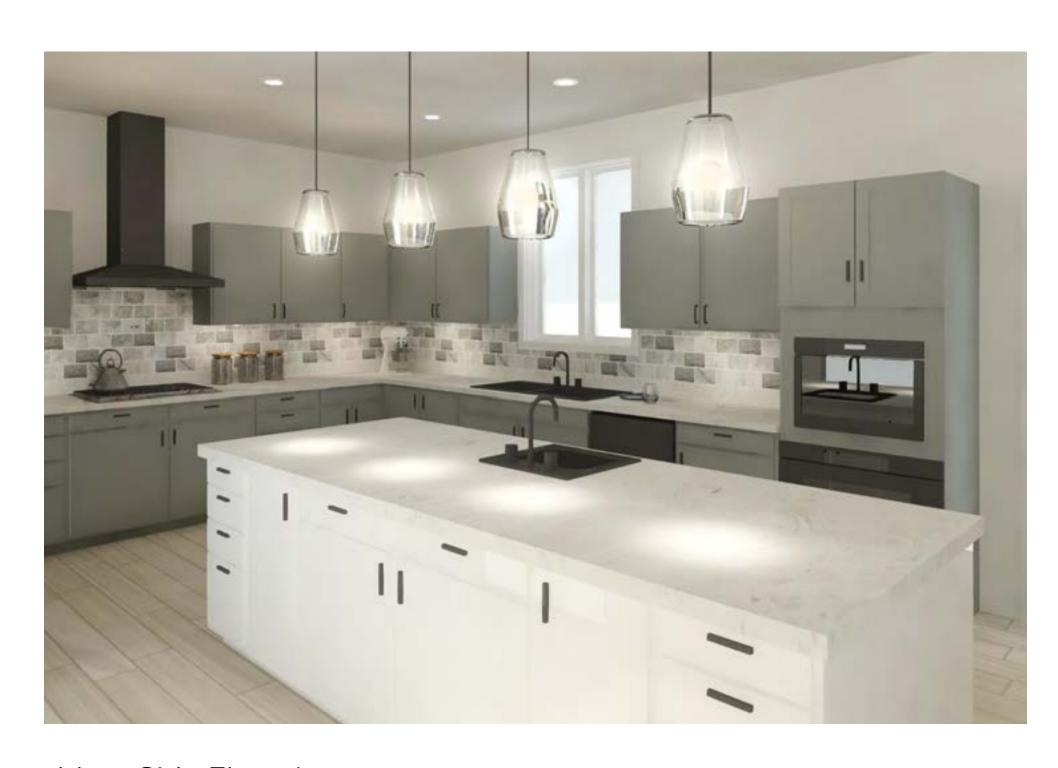

Kitchen Programming

Dairy Sink

Microwave

Faucet

Island Sink

Fridge/Freezer

Cooktop

Tile Backsplash

Cabinets

Pendant Lighting

Corian Countertop

Tile Flooring

Cabinet Hardware

Meat Cabinets

Dairy Cabinets

# Chabad Dewish Center

Kitchen Elevation

Kitchen Floor Plan

Kitchen Perspective

Meat Side Elevation