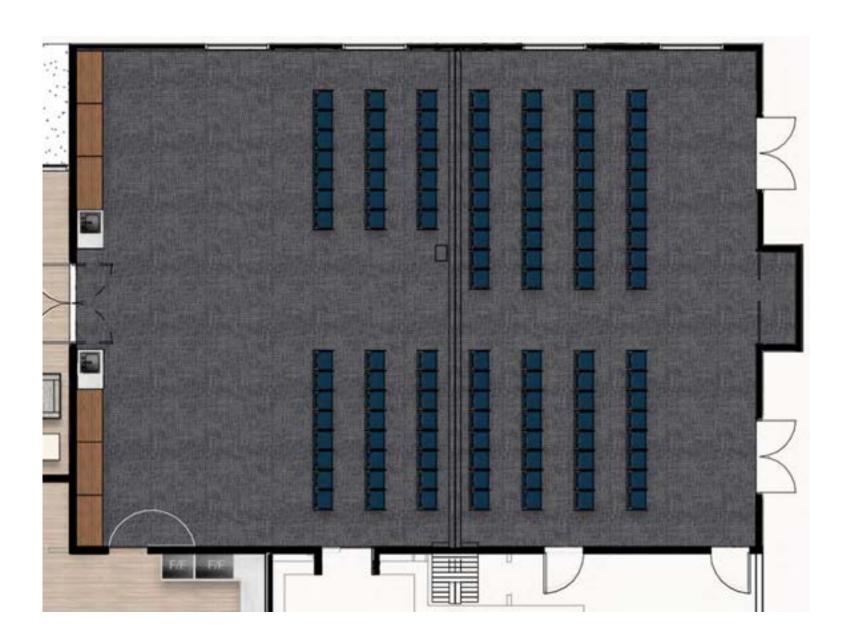

Rendered Floor Plan: 1/4" =1'-0"

### Floor Plan Notes:

- A. Entry Way
- B. Donor Wall
- C. Dairy Kitchen
- D. Meat Kitchen
- E. Pantry
- F. Multipurpose Room
- G. Arc

# Chabad Dewish Center

Lobby Perspective

Lobby Perspective

Donor Wall

Worship Space Floor Plan

Back Wall of Worship Space Perspective

Worship Space Partition Wall Perspective

Worship Space Perspective