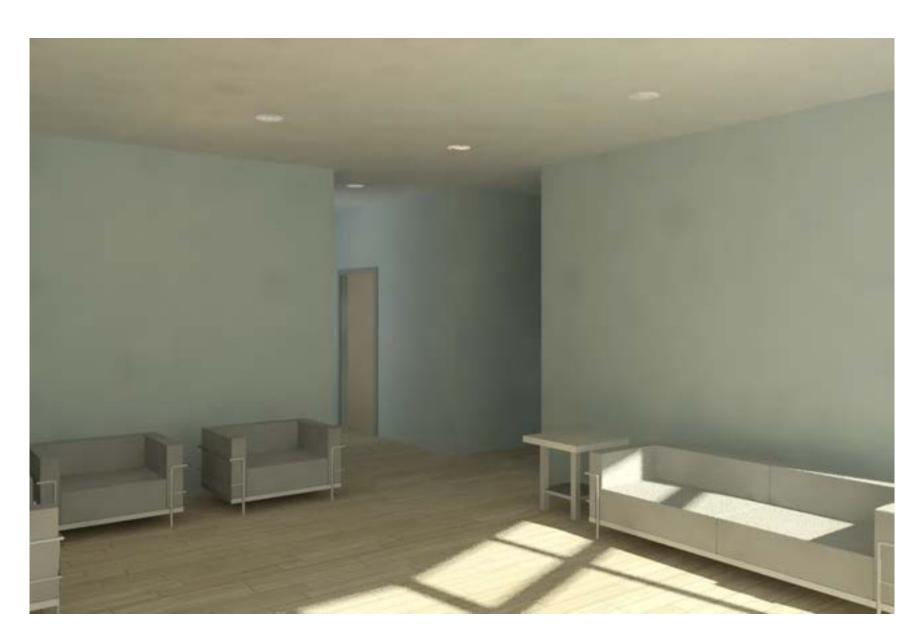

### **Concept Statement**

The Chabad Jewish Center in Greenville,SC is a welcoming and inviting space. The Chabad features a modern design with neutral colors, clean lines, and lots of natural light. The entrance is an open space that promotes gathering before and after worship. The simple design of the lobby highlights the Jerusalem stone donor wall. The worship space can be used as a multipurpose room and can be split into two rooms with a partition wall. The Chabad has a large kosher kitchen with a designated meat side and dairy side through the use of color scheme.

# Chabad Dewish Center

Lobby Perspective

Lobby Perspective

Donor Wall

Worship Space Floor Plan

Back Wall of Worship Space Perspective

Worship Space Partition Wall Perspective

Worship Space Perspective