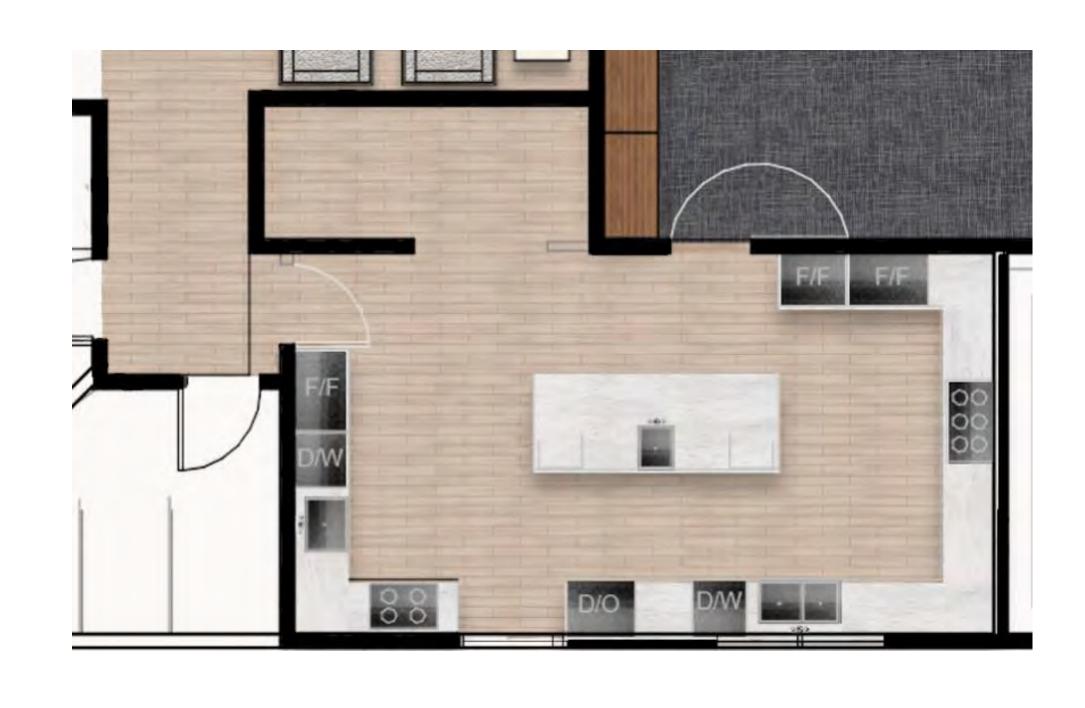

Kitchen Programming

### Floor Plan Notes:

- A. Entry Way
- B. Donor Wall
- C. Dairy Kitchen
- D. Meat Kitchen
- E. Pantry
- F. Multipurpose Room
- G. Arc