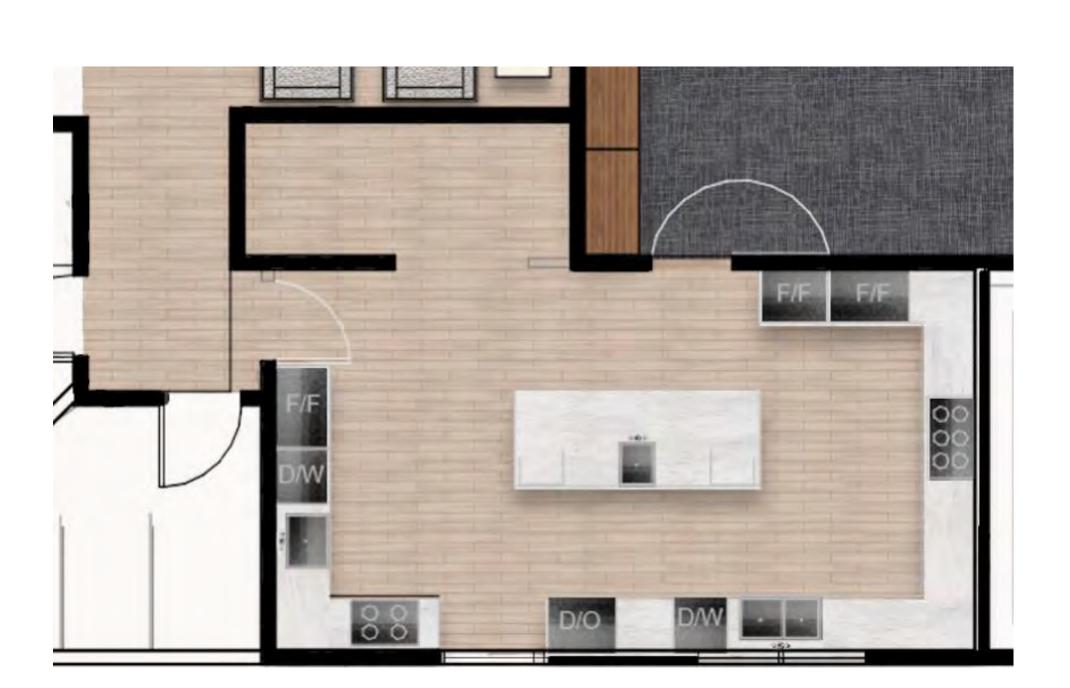

Rendered Floor Plan: 1/4" =1'-0"

Kitchen Programming

### Floor Plan Notes:

- A. Entry Way
- B. Donor Wall
- C. Dairy Kitchen
- D. Meat Kitchen
- E. Pantry
- F. Multipurpose Room
- G. Arc