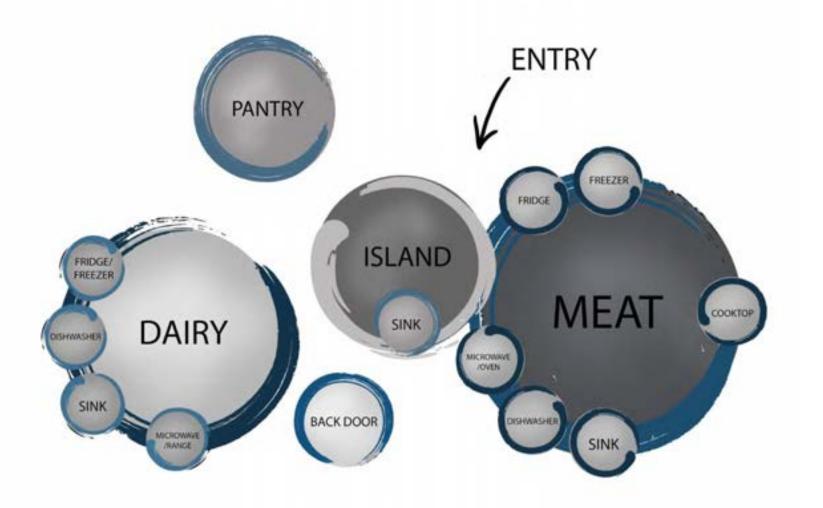

Kitchen Programming

### **Concept Statement**

The Chabad Jewish Center in Greenville,SC is a welcoming and inviting space. The Chabad features a modern design with neutral colors, clean lines, and lots of natural light. The entrance is an open space that promotes gathering before and after worship. The simple design of the lobby highlights the Jerusalem stone donor wall. The worship space can be used as a multipurpose room and can be split into two rooms with a partition wall. The Chabad has a large kosher kitchen with a designated meat side and dairy side through the use of color scheme.