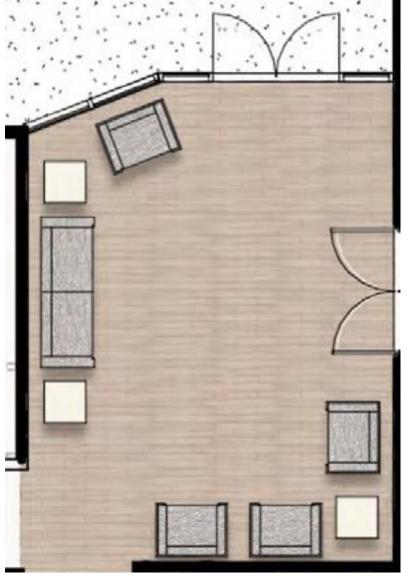

### Floor Plan Notes:

- A. Entry Way
- B. Donor Wall
- C. Dairy Kitchen
- D. Meat Kitchen
- E. Pantry
- F. Multipurpose Room
- G. Arc

### **Concept Statement**

The Chabad Jewish Center in Greenville,SC is a welcoming and inviting space. The Chabad features a modern design with neutral colors, clean lines, and lots of natural light. The entrance is an open space that promotes gathering before and after worship. The simple design of the lobby highlights the Jerusalem stone donor wall. The worship space can be used as a multipurpose room and can be split into two rooms with a partition wall. The Chabad has a large kosher kitchen with a designated meat side and dairy side through the use of color scheme.