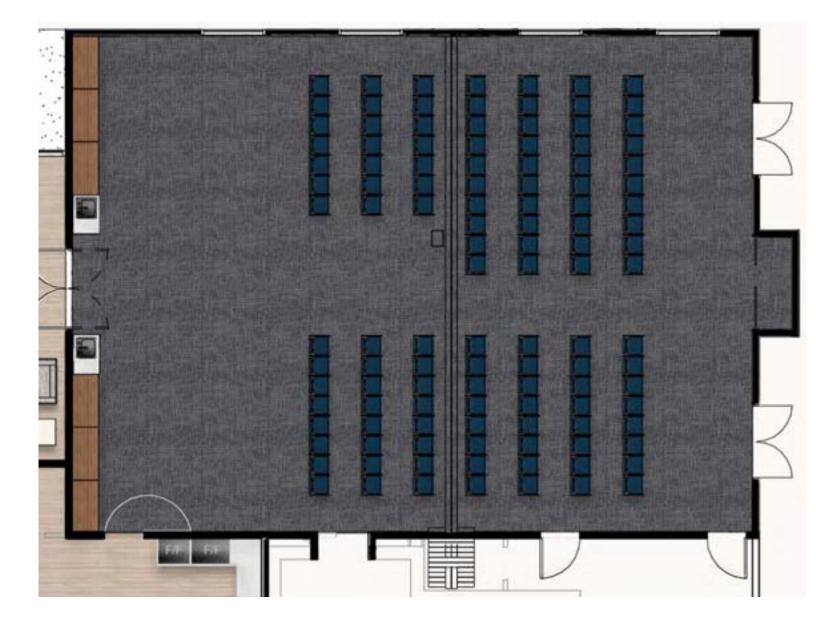

# Chabad Dewish Center

Lobby Perspective

Lobby Perspective

Donor Wall

Worship Space Floor Plan

Back Wall of Worship Space Perspective

Worship Space Partition Wall Perspective

Worship Space Perspective