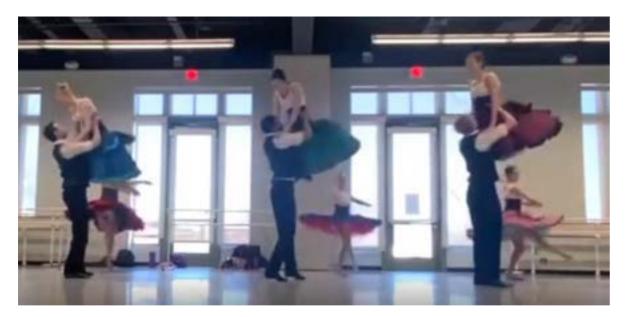

# LA CABARET ROUGE

La Cabaret Rouge is the *Studio Series* event that is performed in the ballet studio for a select number of audience members. It is a fun and intimate way for attendees to experience ballet. I assisted in helping with this performance by attending dress rehearsal, serving champagne for the two opening night performances, checking guests in, hanging up posters around Spartanburg, and creating an excel document for the ticket holders.

\*Pictures provided by Ballet Spartanburg's Instagram.