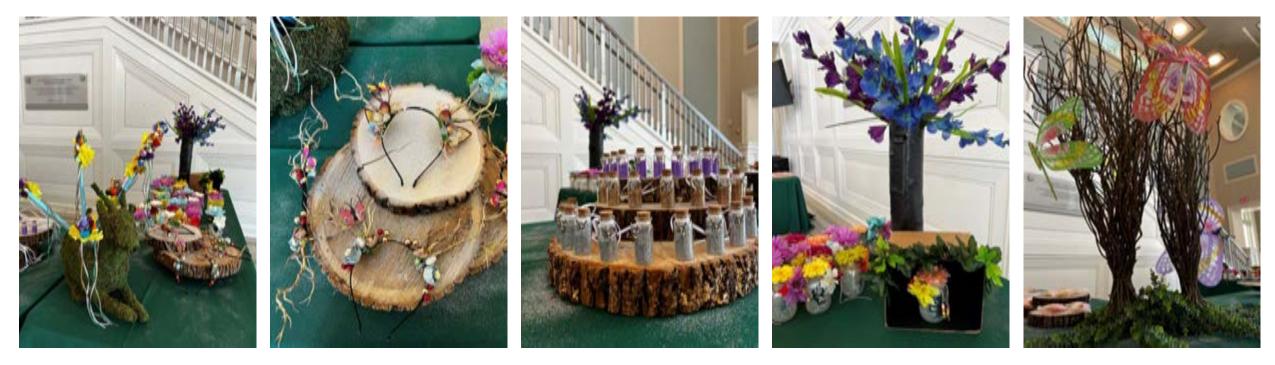

## A MIDSUMMER NIGHTS DREAM

Believe it or not, there is a lot of planning that goes into the behind the scenes of a performance. Not only do we need to worry about the performance itself, the stage and audience space, but we also need to prepare the house. A lot goes into the complete experience of a performance. From the moment you walk into the lobby, to sitting down in your seat, to watching the live performance, and to exiting the space. To prepare for the company's performance of *A Midsummer Night's Dream*, I took a trip to Michael's to purchase materials to make merchandise that would be sold in the lobby as people were entering. Although some items were ordered on Amazon, most of the merchandise was handmade, such as the wands, fairy jars, and fairy dust necklaces. The day before the performance, Teresa and I set up the tables, decorated them, and created price list sheets.

\*Photos provided by myself

\*I made the fairy dust necklaces over a course of two days and adorned the tables with decoration.