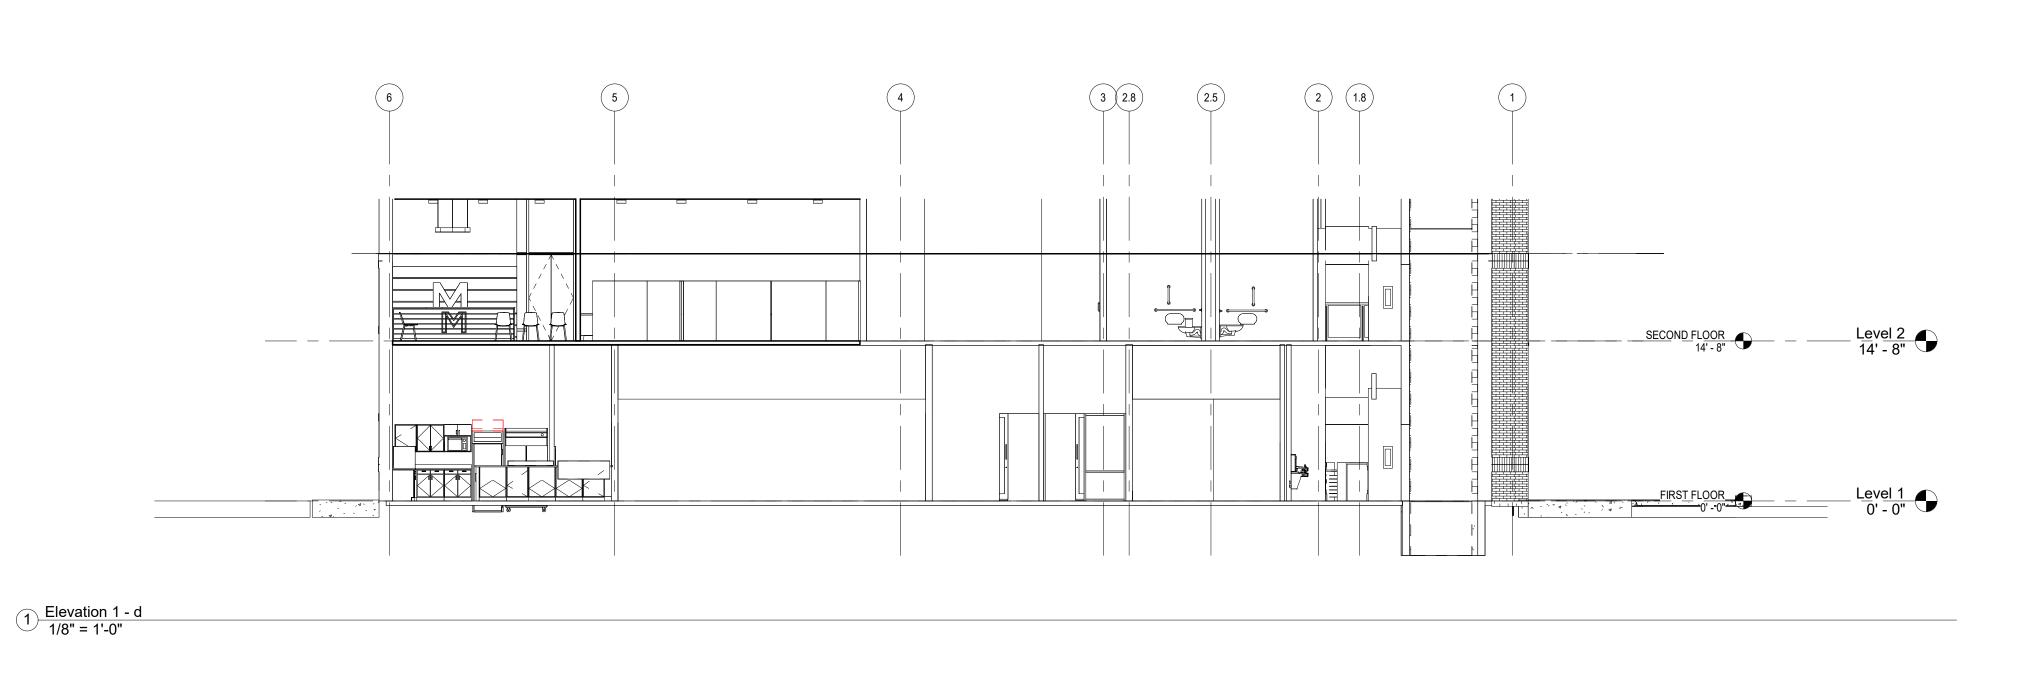

### Reflected Ceiling Plan

| 00             | 2       |
|----------------|---------|
| Checked By     | Checker |
| Drawn By       | Author  |
| Date           | 3/31/23 |
| Project Number | 286     |

2 Elevation 1 - c 1/8" = 1'-0"