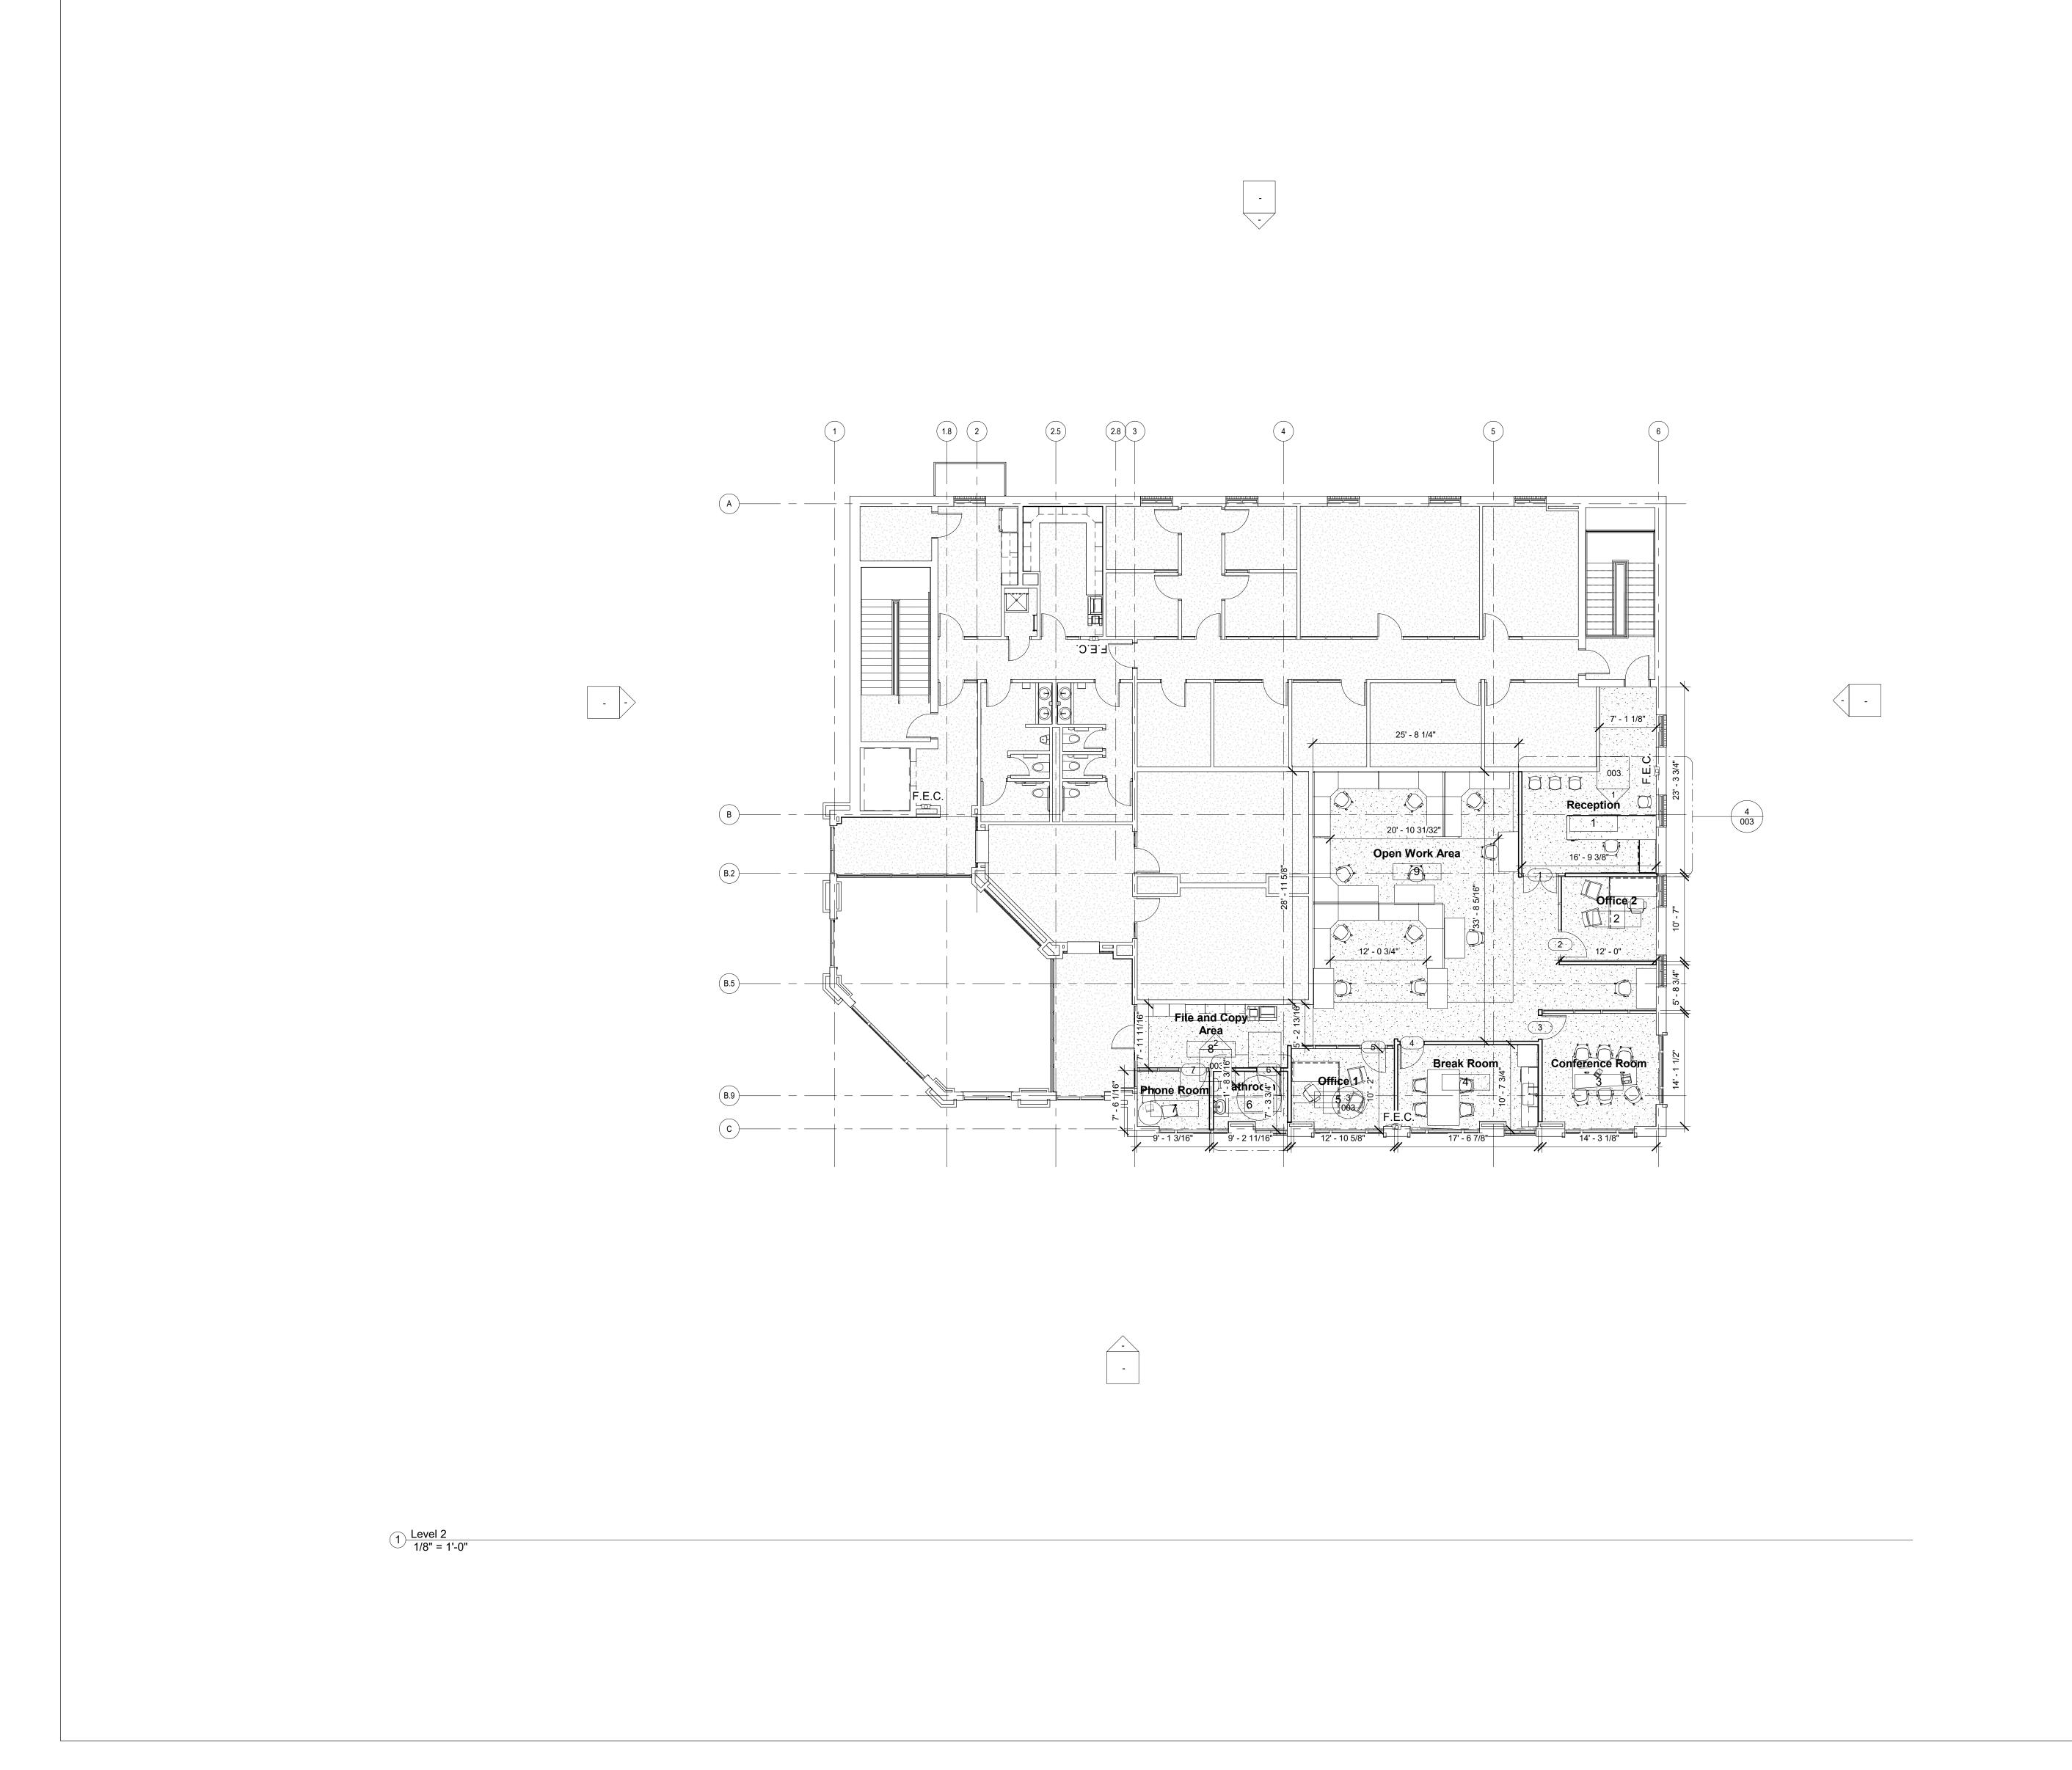

# Megan Laliberty

The John T Wardlaw Upfit

New Construction Floor Plan

| Date       | 3/31/23         |  |
|------------|-----------------|--|
| Drawn By   | Megan Laliberty |  |
| Checked By | Checker         |  |
| 001        |                 |  |
| Scale      | 1/8" = 1'-0"    |  |