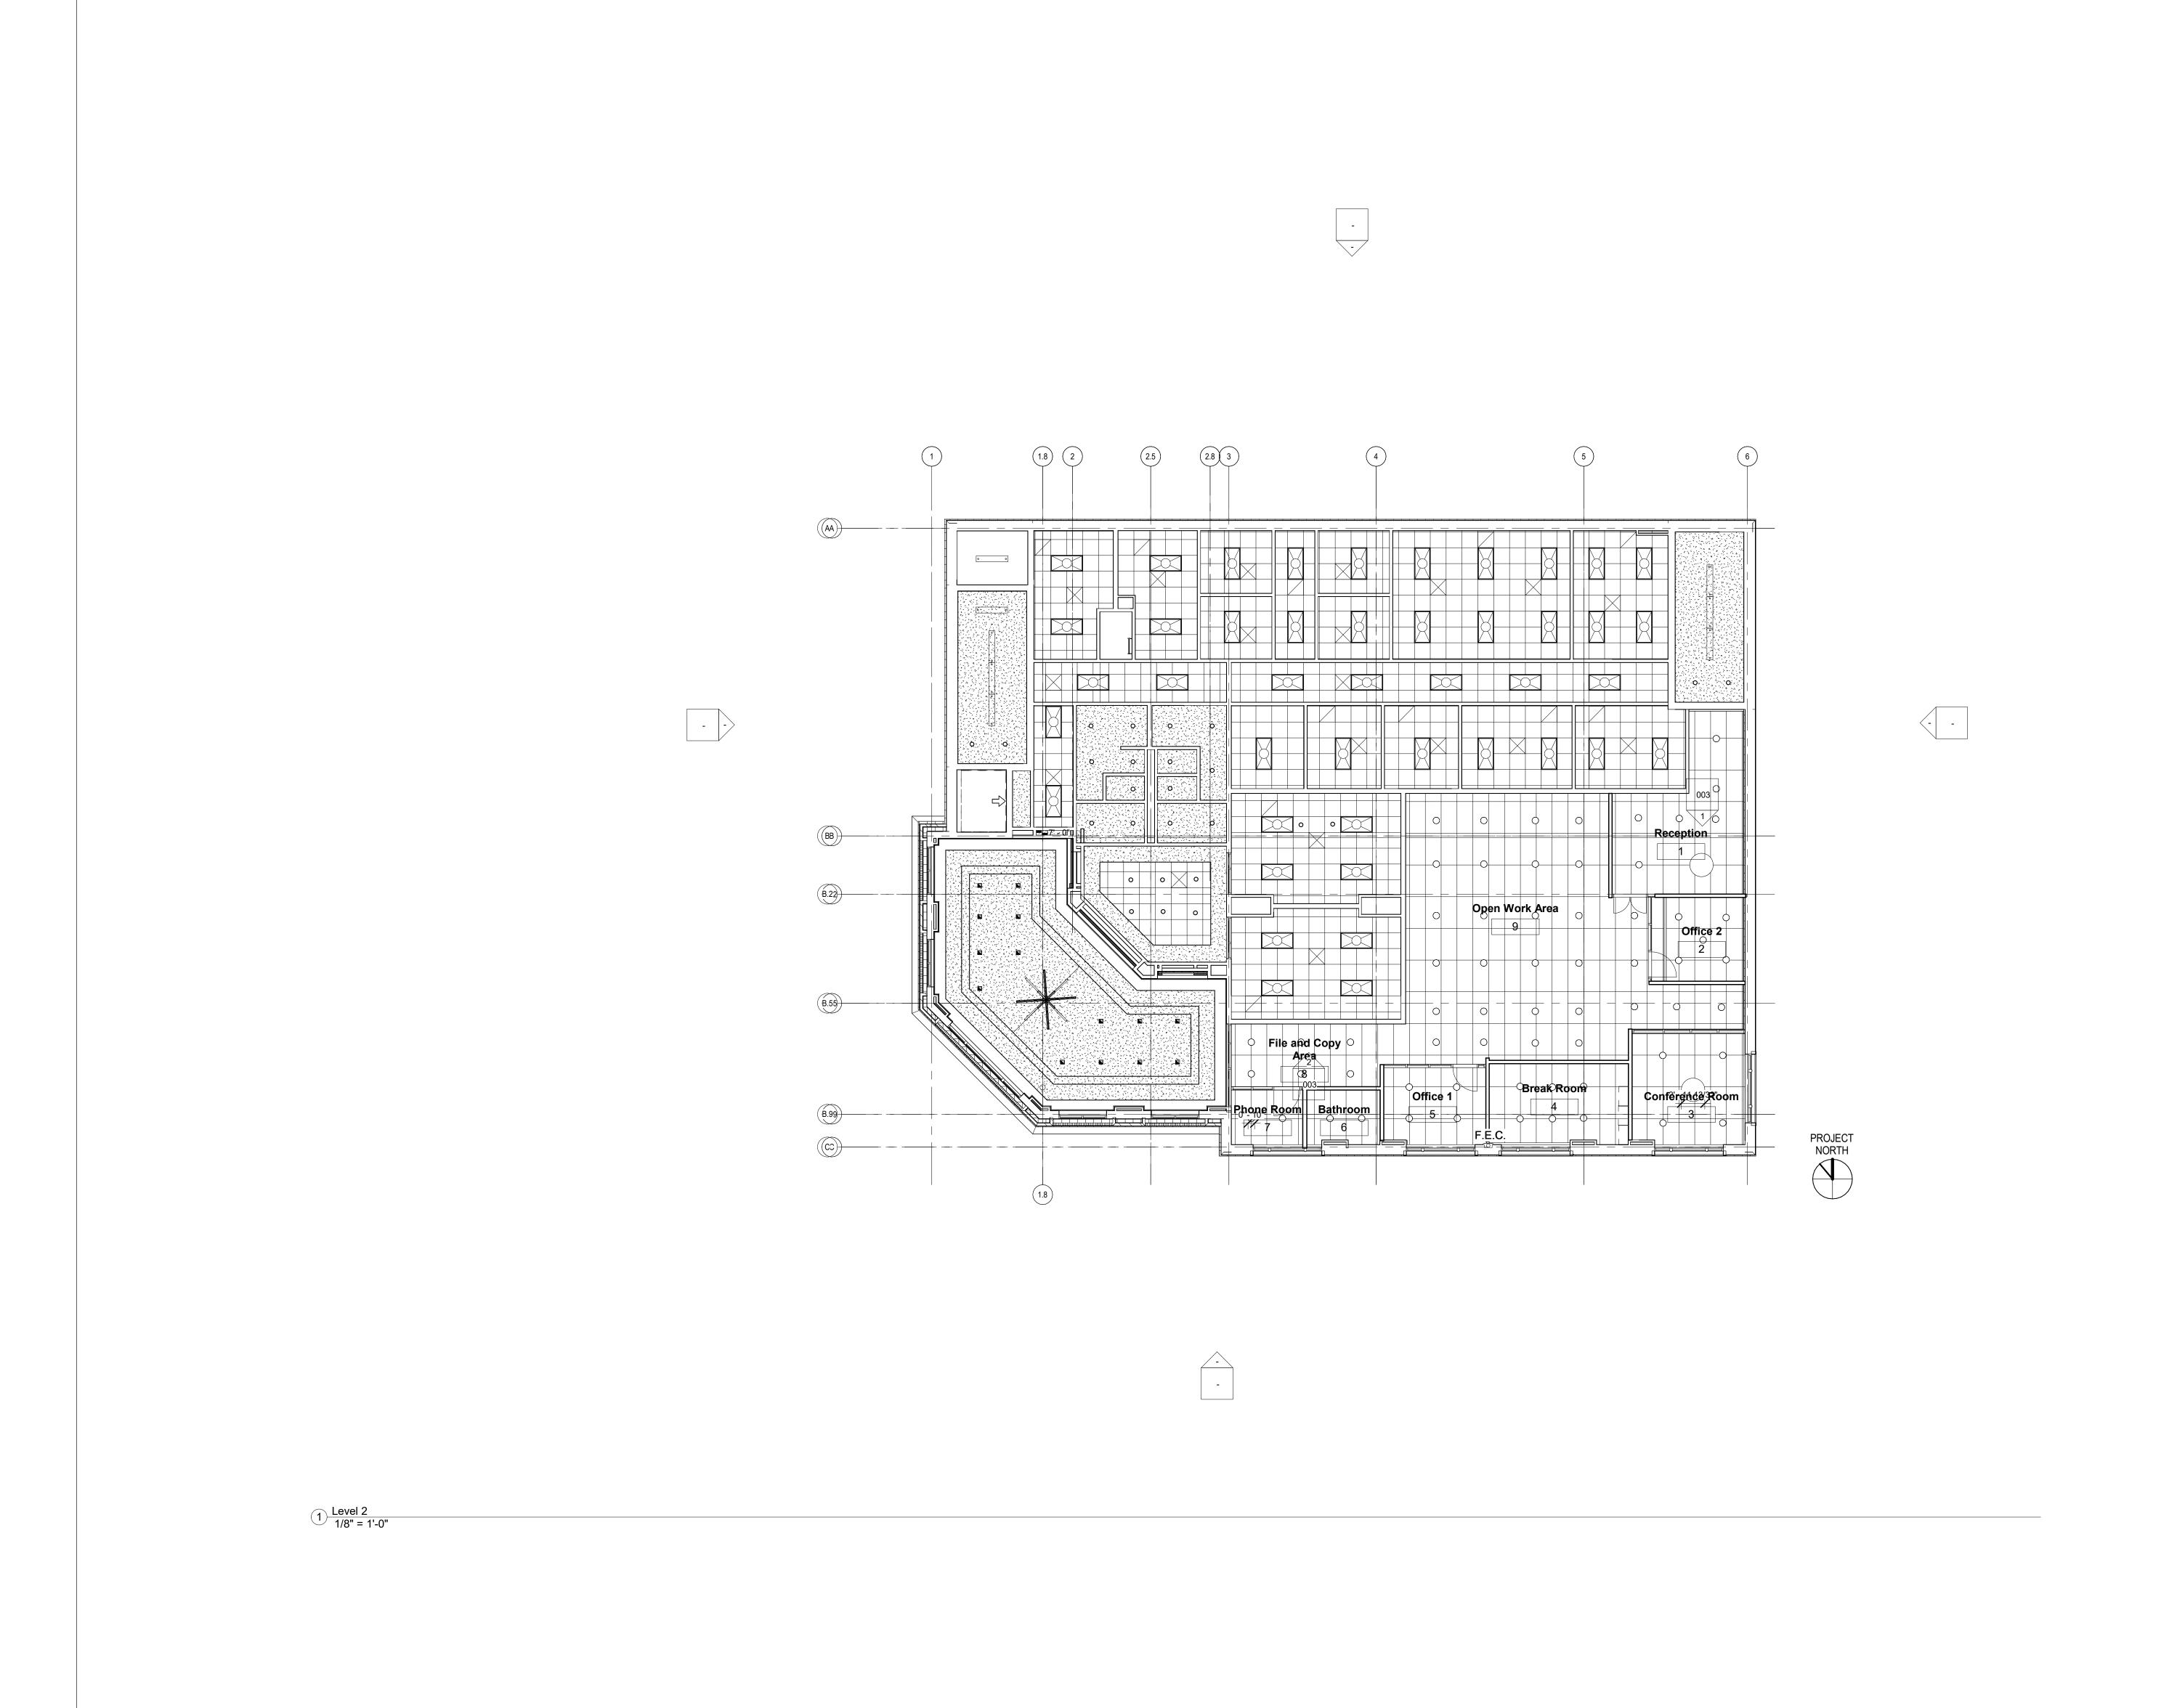

### Reflected Ceiling Plan

| 00             | 2       |
|----------------|---------|
| Checked By     | Checker |
| Drawn By       | Author  |
| Date           | 3/31/23 |
| Project Number | 286     |

2 Elevation 1 - c 1/8" = 1'-0"