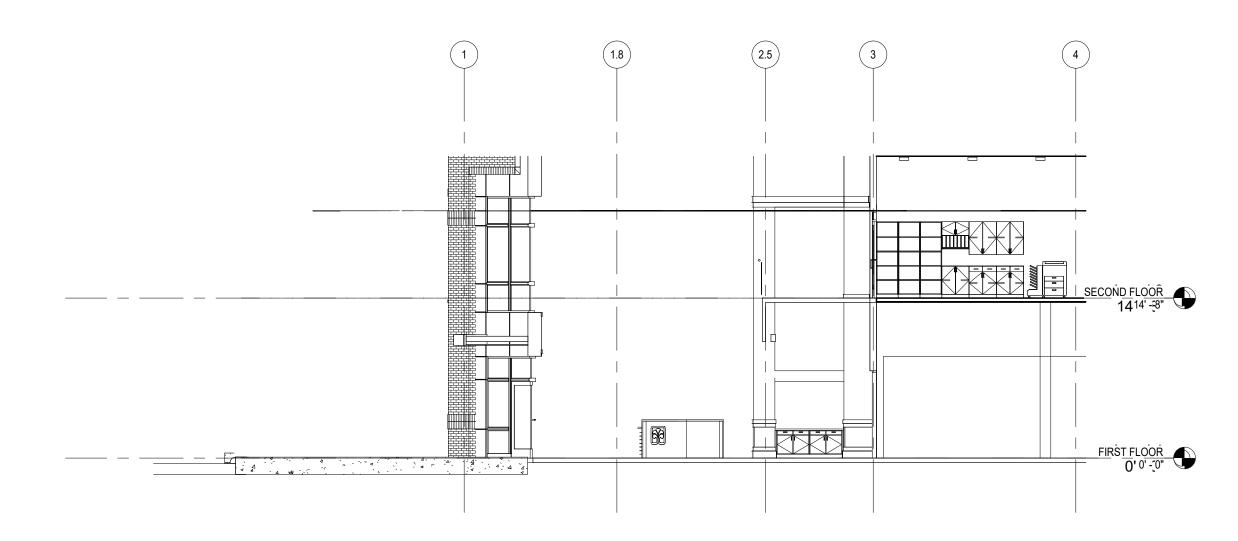

ess Address Address Phone

| No. | Description | Date |
|-----|-------------|------|
|     |             |      |
|     |             |      |
|     |             |      |
|     |             |      |
|     |             |      |
|     |             |      |
|     |             |      |
|     |             |      |
|     |             |      |
|     |             |      |
|     |             |      |
|     |             |      |
|     |             |      |
|     |             |      |
|     |             |      |
|     |             |      |

# Megan Laliberty

The John T Wardlaw Upfit

### Reflected Ceiling Plan

| 00             | 2       |
|----------------|---------|
| Checked By     | Checker |
| Drawn By       | Author  |
| Date           | 3/31/23 |
| Project Number | 286     |







2 Elevation 1 - c 1/8" = 1'-0"





3 Level 2 - Callout 2 1/2" = 1'-0"

## **AUTODESK**

| www.a | utodes | k.com | /revi |
|-------|--------|-------|-------|
|       |        |       |       |

| Consultant<br>Address<br>Address<br>Address<br>Phone |  |
|------------------------------------------------------|--|
| Consultant<br>Address                                |  |

Address

Phone

| Consul  |
|---------|
| Addres  |
| A ddroo |

#### Address Address Address Address Phone

#### Consultant Address Address Address Phone

#### Consultant Address Address Address Phone

| No  | Description |   |
|-----|-------------|---|
| No. | Description | ש |
|     |             |   |
|     |             |   |
|     |             |   |
|     |             |   |
|     |             |   |
|     |