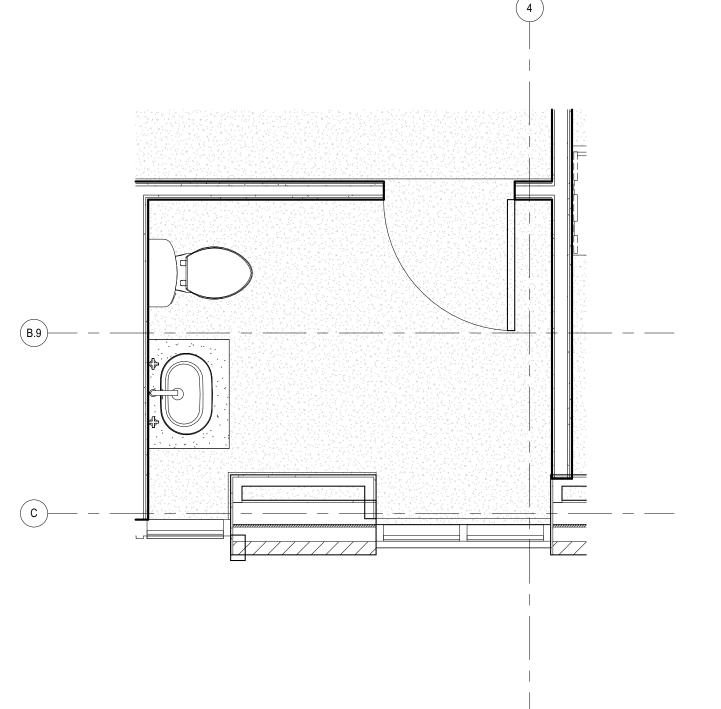

cription | Date |
|-----|-------------|------|
|     |             |      |
|     |             |      |
|     |             |      |
|     |             |      |
|     |             |      |
|     |             |      |
|     |             |      |
|     |             |      |
|     |             |      |
|     |             |      |
|     |             |      |
|     |             |      |
|     |             |      |
|     |             |      |
|     |             |      |
|     |             |      |

# Megan Laliberty

The John T Wardlaw Upfit

### Reflected Ceiling Plan

| 00             | 2       |
|----------------|---------|
| Checked By     | Checker |
| Drawn By       | Author  |
| Date           | 3/31/23 |
| Project Number | 286     |







2 Elevation 1 - c 1/8" = 1'-0"





3 Level 2 - Callout 2 1/2" = 1'-0"

## **AUTODESK**

| www.a | utodes | k.com | /revi |
|-------|--------|-------|-------|
|       |        |       |       |

| Consultant<br>Address<br>Address<br>Address<br>Phone |  |
|------------------------------------------------------|--|
| Consultant<br>Address                                |  |

Address

Phone

| Consul  |
|---------|
| Addres  |
| A ddroo |

#### Address Address Address Address Phone

#### Consultant Address Address Address Phone

#### Consultant Address Address Address Phone

| No  | Description |   |
|-----|-------------|---|
| No. | Description | ש |
|     |             |   |
|     |             |   |
|     |             |   |
|     |             |   |
|     |             |   |
|     |             |   |
|     |             |