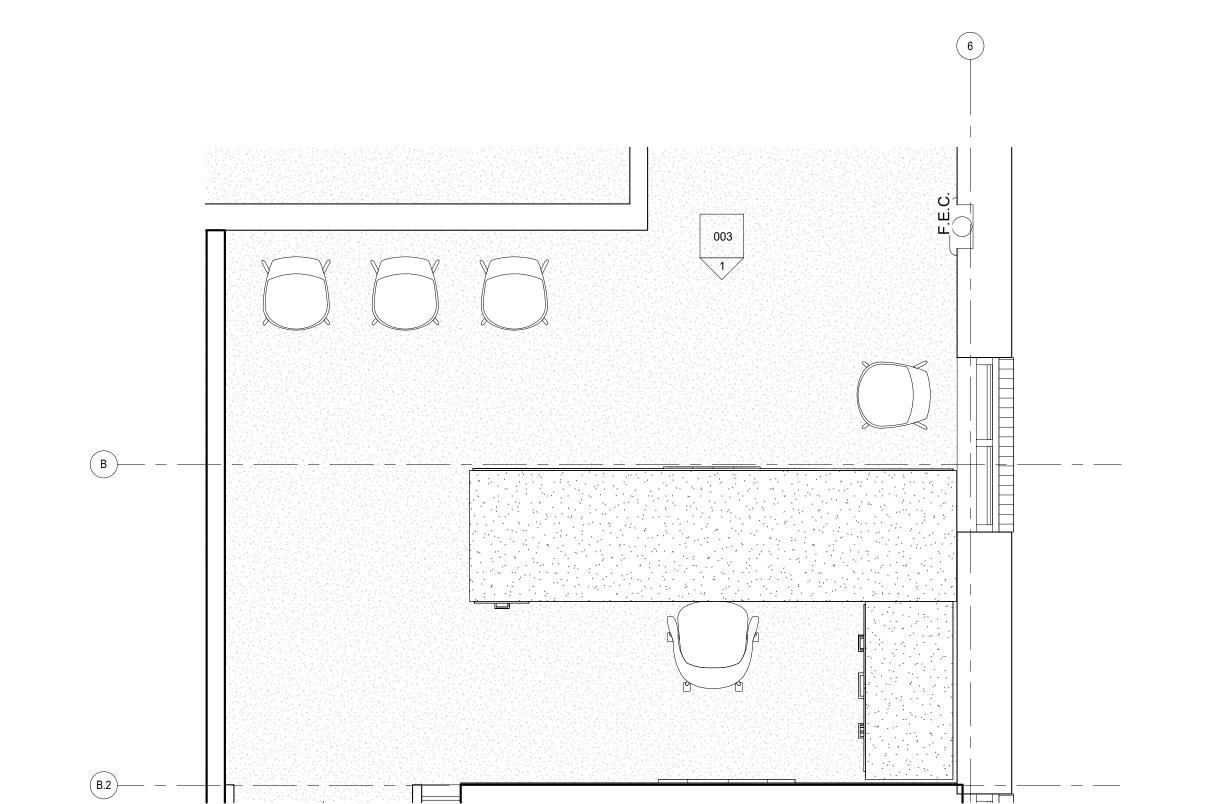

s Address Address Phone

| No. | Description | Date |
|-----|-------------|------|
|     |             |      |
|     |             |      |
|     |             |      |
|     |             |      |
|     |             |      |
|     |             |      |
|     |             |      |
|     |             |      |
|     |             |      |
|     |             |      |
|     |             |      |
|     |             |      |
|     |             |      |
|     |             |      |
|     |             |      |
|     |             |      |

# Megan Laliberty

The John T Wardlaw Upfit

### Reflected Ceiling Plan

| 00             | 2       |
|----------------|---------|
| Checked By     | Checker |
| Drawn By       | Author  |
| Date           | 3/31/23 |
| Project Number | 286     |







2 Elevation 1 - c 1/8" = 1'-0"





3 Level 2 - Callout 2 1/2" = 1'-0"

## **AUTODESK**

| www.a | utodes | k.com | /revi |
|-------|--------|-------|-------|
|       |        |       |       |

| Consultant<br>Address<br>Address<br>Address<br>Phone |  |
|------------------------------------------------------|--|
| Consultant<br>Address                                |  |

Address

Phone

| Consul  |
|---------|
| Addres  |
| A ddroo |

#### Address Address Address Address Phone

#### Consultant Address Address Address Phone

#### Consultant Address Address Address Phone

| No  | Description |   |
|-----|-------------|---|
| No. | Description | ש |
|     |             |   |
|     |             |   |
|     |             |   |
|     |             |   |
|     |             |   |
|     |