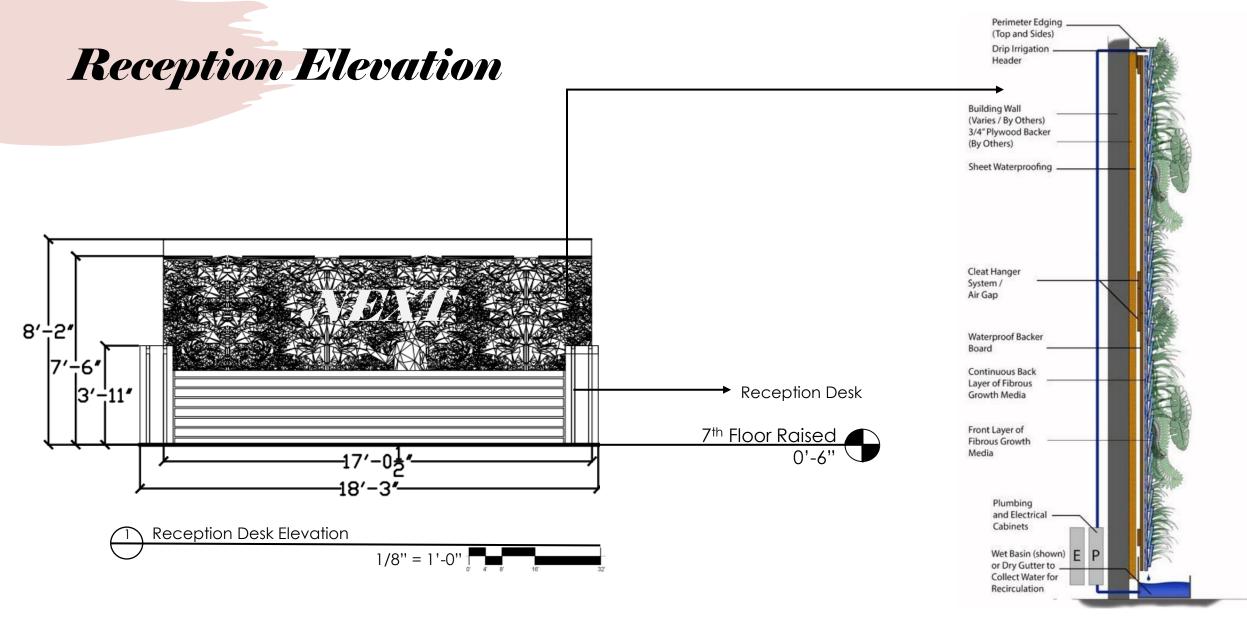

**H** 

00000000

**(B)** 

τŦ-1

 $\sqrt{7^{\text{th}}}$  and  $8^{\text{th}}$  Cross Section

Plant Wall Section