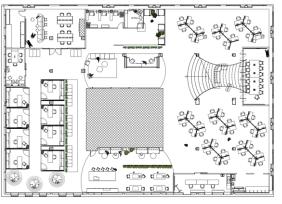

#### Sth Floorplan

- 1. Resource Room
- 2. Wellness Room
- 3. Semi-private Outdoor Wellness Space
- 4. Small Meeting Space
- 5. Marketing Room
- 6. Enclaves
- 7. Work Café
- 8. Lounge
- 9. Photo/Video Room
- 10. Medium Meeting Space
- 11. Outdoor Terrace