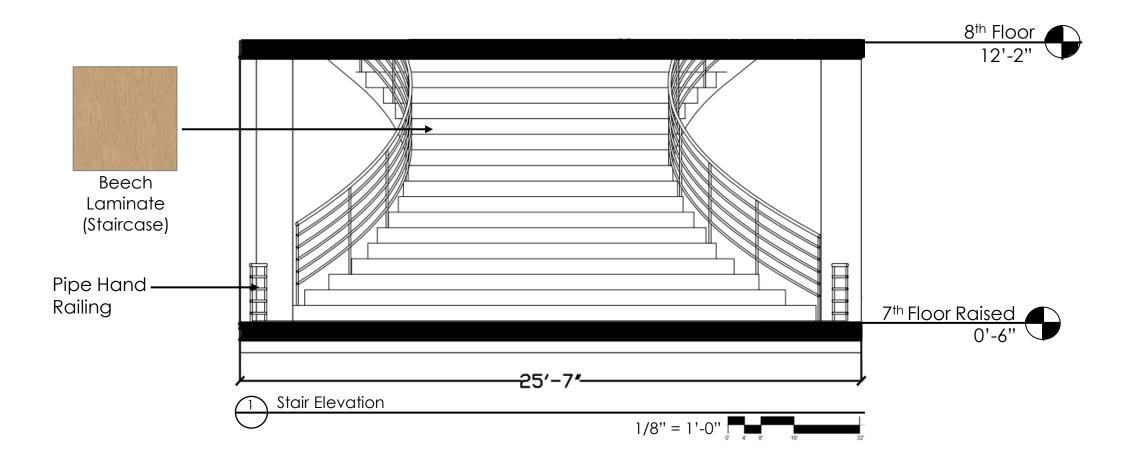

Production Room
- 9. Resource Room
- 10. Open Offices
- 11. Large Meeting Room
- 12. Small Meeting Room
- 13. Stairs

Α.

- 14. Enclaves (Phone Booths)
- 15. Mother's Room
- 16. Wellness Room
- 17. Open Seating/Waiting area











#### Sth Floorplan

- 1. Resource Room
- 2. Wellness Room
- 3. Semi-private Outdoor Wellness Space
- 4. Small Meeting Space
- 5. Marketing Room
- 6. Enclaves
- 7. Work Café
- 8. Lounge
- 9. Photo/Video Room
- 10. Medium Meeting Space
- 11. Outdoor Terrace



China Grey Multi Level Lopp Nylon Fiber



 $1^{3}$ <sup>8th</sup> Floor Rendered Floorplan

≻-10-≺



2

##

 $(\square\square\square)$ 

(A

6

**H** 

00000000

**(B)** 

τŦ-1







 $\sqrt{7^{\text{th}}}$  and  $8^{\text{th}}$  Cross Section





Plant Wall Section

#### **Stair Detail Elevation**



# Reception



000







High Reflective White



Beech Laminate



# **Open Offices**





Cyril Oak Vinyl Flooring



# **Open Seating**





Cyril Oak Vinyl Flooring

Cafe





Burst Leek

### **Private** "Phone Booths"





SW 9031 Primavera



High Reflective White



# **Retail Mockup**



99999 നോം നോ 





Sage

SW 9031



Dusty Rose









China Grey Multi Level Lopp Nylon Fiber



Beech

Laminate

SW 6575 Priscilla

# **Sth Floor Meeting Space**





Beech Laminate

## Sth Floor Café/Wild Card Space







SW 9031 Primavera Cyril Oak Vinyl Flooring



China Grey Multi Level Lopp Nylon Fiber



Cotton Candy









Uotty White



SW 9031 Primavera