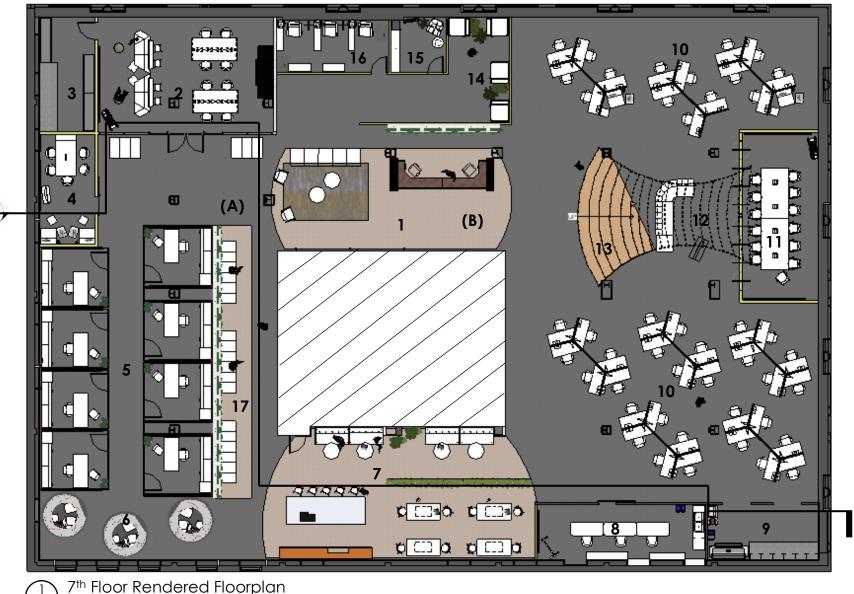

### 7th Floorplan

- 1. Reception
- 2. Retail Mockup
- 3. Product Storage
- 4. Medium Meeting Room
- 5. Private Offices (8)
- 6. Enclaves
- 7. Work Café
- 8. Production Room
- 9. Resource Room
- 10. Open Offices
- 11. Large Meeting Room
- 12. Small Meeting Room
- 13. Stairs

Α.

- 14. Enclaves (Phone Booths)
- 15. Mother's Room
- 16. Wellness Room
- 17. Open Seating/Waiting area