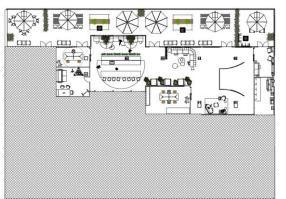

### 7th Floorplan

- 1. Reception
- 2. Retail Mockup
- 3. Product Storage
- 4. Medium Meeting Room
- 5. Private Offices (8)
- 6. Enclaves
- 7. Work Café
- 8. Production Room
- 9. Resource Room
- 10. Open Offices
- 11. Large Meeting Room
- 12. Small Meeting Room
- 13. Stairs

Α.

- 14. Enclaves (Phone Booths)
- 15. Mother's Room
- 16. Wellness Room
- 17. Open Seating/Waiting area