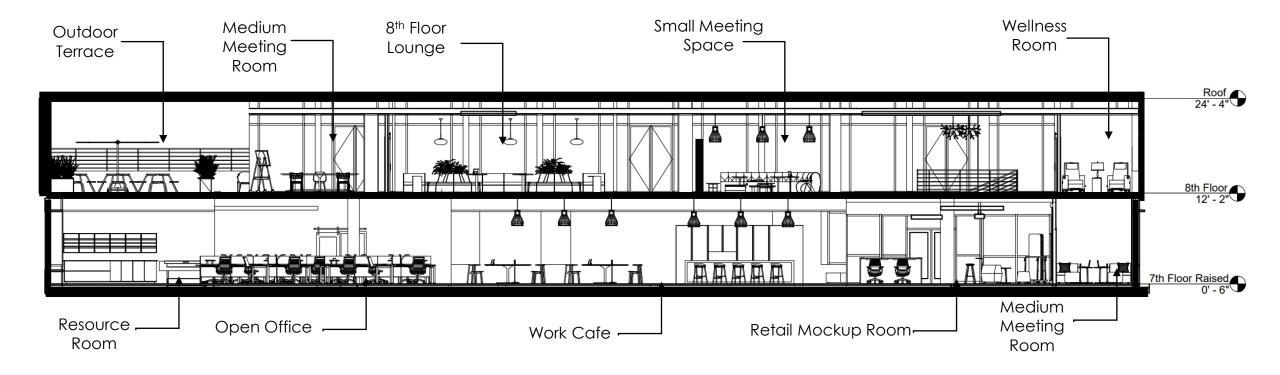

**H** 

00000000

**(B)** 

τŦ-1

 $\sqrt{7^{\text{th}}}$  and  $8^{\text{th}}$  Cross Section

Plant Wall Section