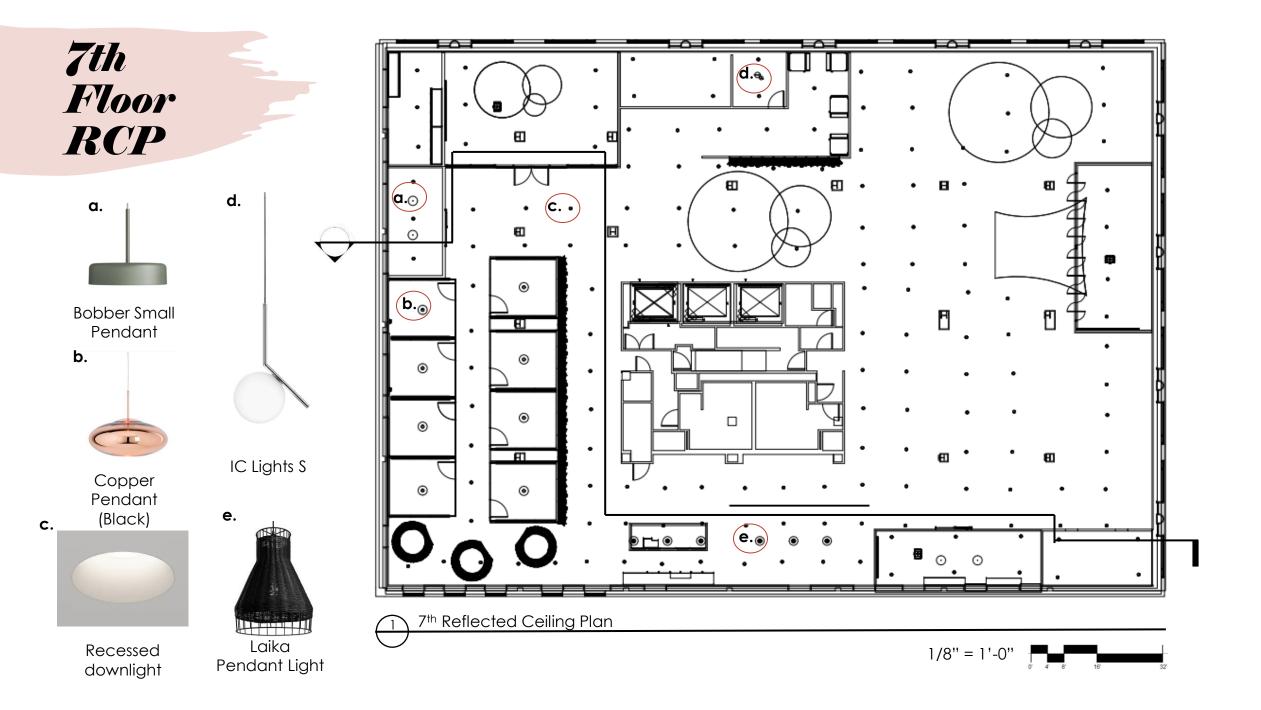

within the employees, and liveliness will be displayed throughout the office with a vibrant but cool color scheme to create a clean but calm environment. These critical concepts combined will make the perfect healthy work environment that those within the space will appreciate.

#### **Color Scheme**



### **Programming**







Bubble Diagram



\*Floorplans not to scale



Final Floorplan

Vibe Board

### 7th Floorplan

- 1. Reception
- 2. Retail Mockup
- 3. Product Storage
- 4. Medium Meeting Room
- 5. Private Offices (8)
- 6. Enclaves
- 7. Work Café
- 8. Production Room
- 9. Resource Room
- 10. Open Offices
- 11. Large Meeting Room
- 12. Small Meeting Room
- 13. Stairs

Α.

- 14. Enclaves (Phone Booths)
- 15. Mother's Room
- 16. Wellness Room
- 17. Open Seating/Waiting area











#### Sth Floorplan

- 1. Resource Room
- 2. Wellness Room
- 3. Semi-private Outdoor Wellness Space
- 4. Small Meeting Space
- 5. Marketing Room
- 6. Enclaves
- 7. Work Café
- 8. Lounge
- 9. Photo/Video Room
- 10. Medium Meeting Space
- 11. Outdoor Terrace



China Grey Multi Level Lopp Nylon Fiber



 $1^{3}$ <sup>8th</sup> Floor Rendered Floorplan

≻-10-≺



2

##

 $(\square\square\square)$ 

(A

6

**H** 

00000000

**(B)** 

τŦ-1







 $\sqrt{7^{\text{th}}}$  and  $8^{\text{th}}$  Cross Section





Plant Wall Section

#### **Stair Detail Elevation**



# Reception



000







High Reflective White



Beech Laminate



# **Open Offices**





Cyril Oak Vinyl Flooring



# **Open Seating**





Cyril Oak Vinyl Flooring

Cafe





Burst Leek

### **Private** "Phone Booths"





SW