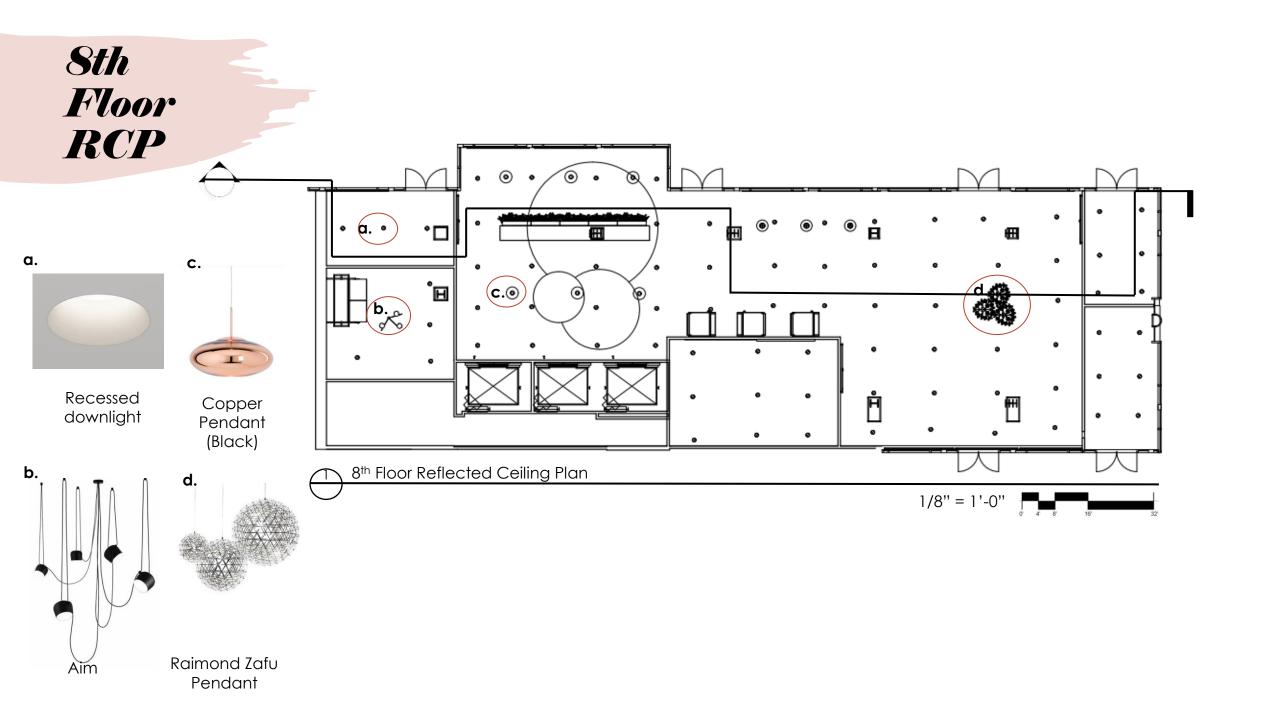

#### Sth Floorplan

- 1. Resource Room
- 2. Wellness Room
- 3. Semi-private Outdoor Wellness Space
- 4. Small Meeting Space
- 5. Marketing Room
- 6. Enclaves
- 7. Work Café
- 8. Lounge
- 9. Photo/Video Room
- 10. Medium Meeting Space
- 11. Outdoor Terrace