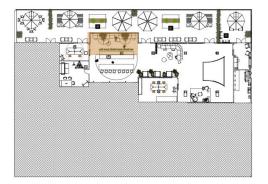

### **Programming**

Bubble Diagram

\*Floorplans not to scale

Final Floorplan

Vibe Board

### 7th Floorplan

- 1. Reception
- 2. Retail Mockup
- 3. Product Storage
- 4. Medium Meeting Room
- 5. Private Offices (8)
- 6. Enclaves
- 7. Work Café
- 8. Production Room
- 9. Resource Room
- 10. Open Offices
- 11. Large Meeting Room
- 12. Small Meeting Room
- 13. Stairs

Α.

- 14. Enclaves (Phone Booths)
- 15. Mother's Room
- 16. Wellness Room
- 17. Open Seating/Waiting area