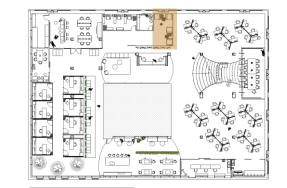

### **Programming**

Bubble Diagram

\*Floorplans not to scale

Final Floorplan

Vibe Board

### 7th Floorplan

- 1. Reception
- 2. Retail Mockup
- 3. Product Storage
- 4. Medium Meeting Room
- 5. Private Offices (8)
- 6. Enclaves
- 7. Work Café
- 8. Production Room
- 9. Resource Room
- 10. Open Offices
- 11. Large Meeting Room
- 12. Small Meeting Room
- 13. Stairs

Α.

- 14. Enclaves (Phone Booths)
- 15. Mother's Room
- 16. Wellness Room
- 17. Open Seating/Waiting area