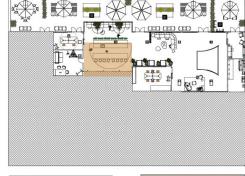

### **Programming**

Bubble Diagram

\*Floorplans not to scale

Final Floorplan

Vibe Board

### 7th Floorplan

- 1. Reception
- 2. Retail Mockup
- 3. Product Storage
- 4. Medium Meeting Room
- 5. Private Offices (8)
- 6. Enclaves
- 7. Work Café
- 8. Production Room
- 9. Resource Room
- 10. Open Offices
- 11. Large Meeting Room
- 12. Small Meeting Room
- 13. Stairs

Α.

- 14. Enclaves (Phone Booths)
- 15. Mother's Room
- 16. Wellness Room
- 17. Open Seating/Waiting area