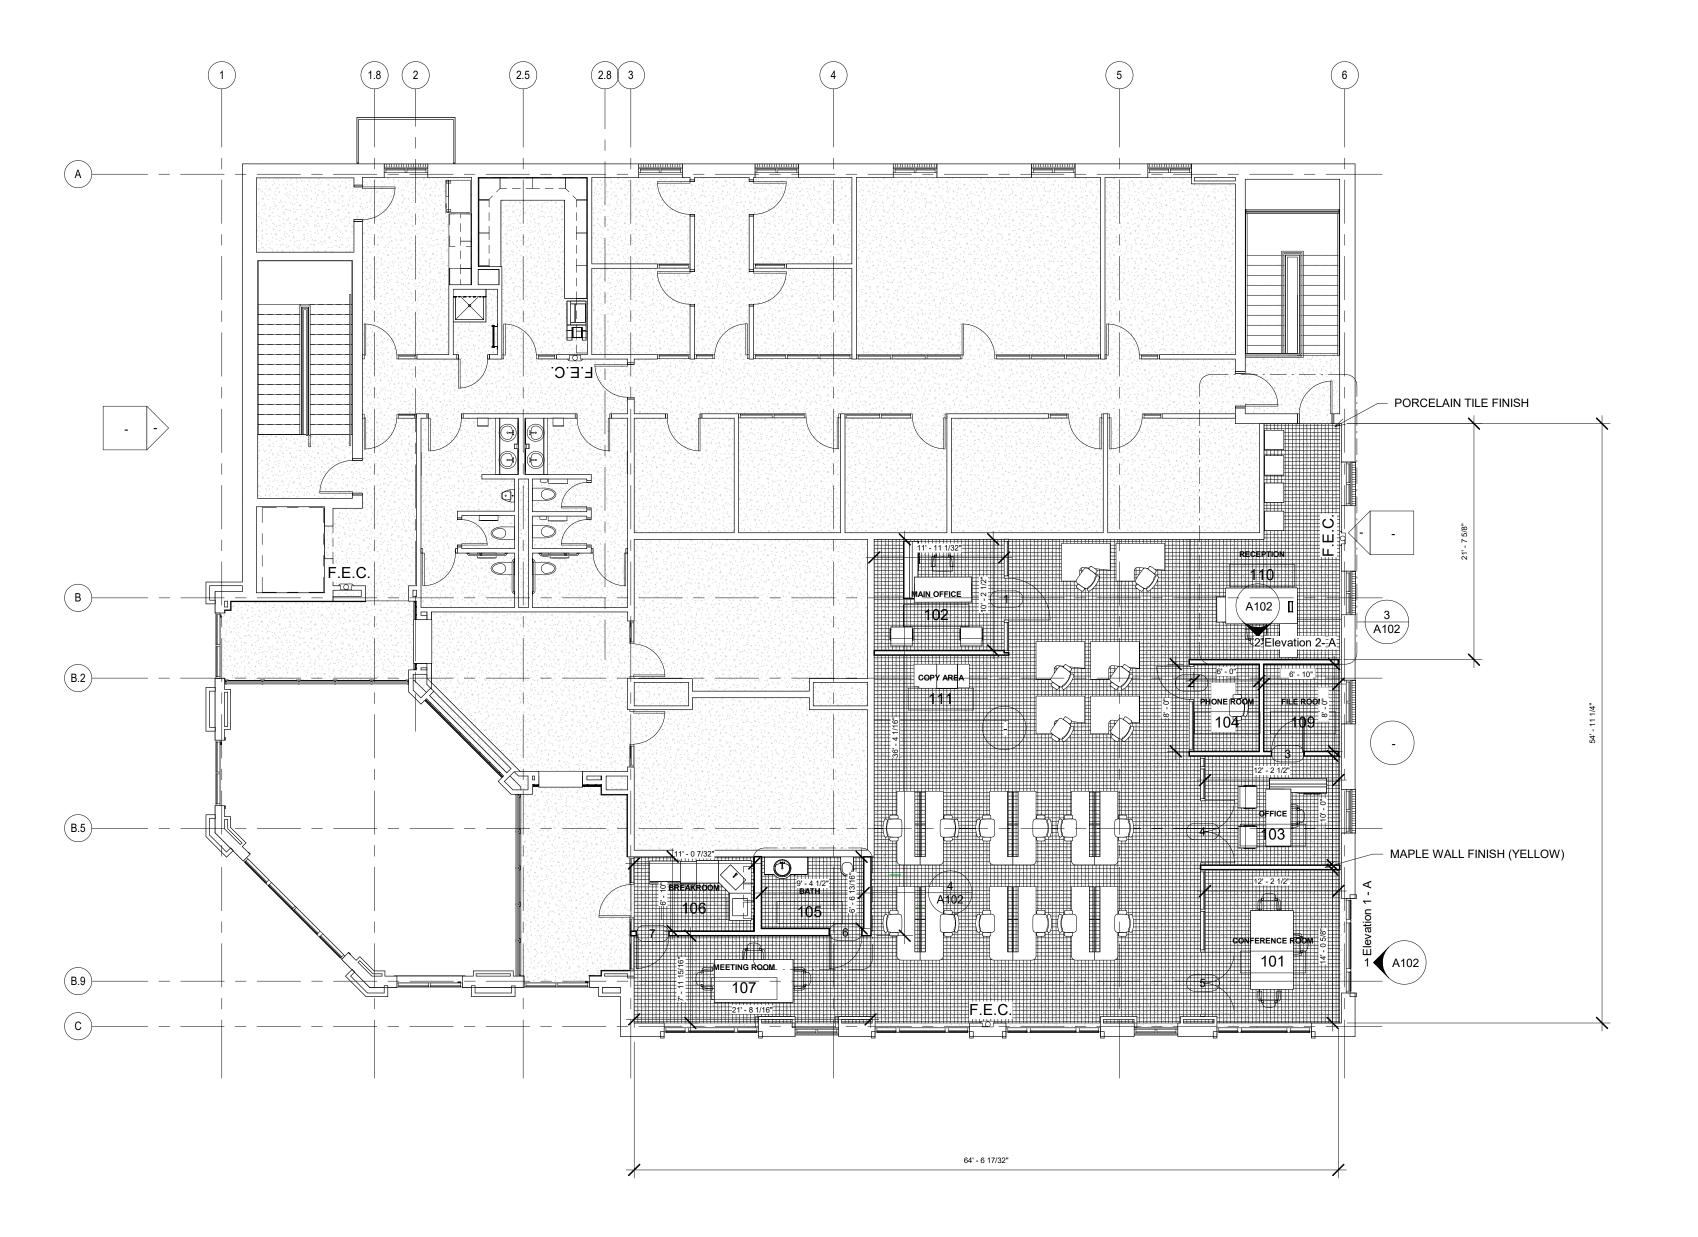

1 Level 2 Floor PLan
1/8" = 1'-0"

## **AUTODESK**

www.autodesk.com/revit

Consultant Address Address Address Phone

Address Address Address Address Phone

Consultant Address Address Address Phone

Consultant Address Address Address

> Consultant Address Address Address Phone

Phone

No. Description Date

JESSIE ARCE

LEVEL 2 FLOORPLAN

Project Number MIDTERM

Date 3/30/2023

Drawn By JESSIE ARCE

Checked By Checker

A101

1/8" = 1'-0"











www.autodesk.com/revit

Consultant Address Address

Consultant Address Address Address Phone

Address Phone

Consultant Address Address Address Phone

Consultant Address Address Address Phone

> Consultant Address Address Address Phone

No. Description Date

JESSIE ARCE

LEVEL 2

PLANS AND ELEVATIONS

Project Number MIDTERM

Date 3/30/2023

Dra