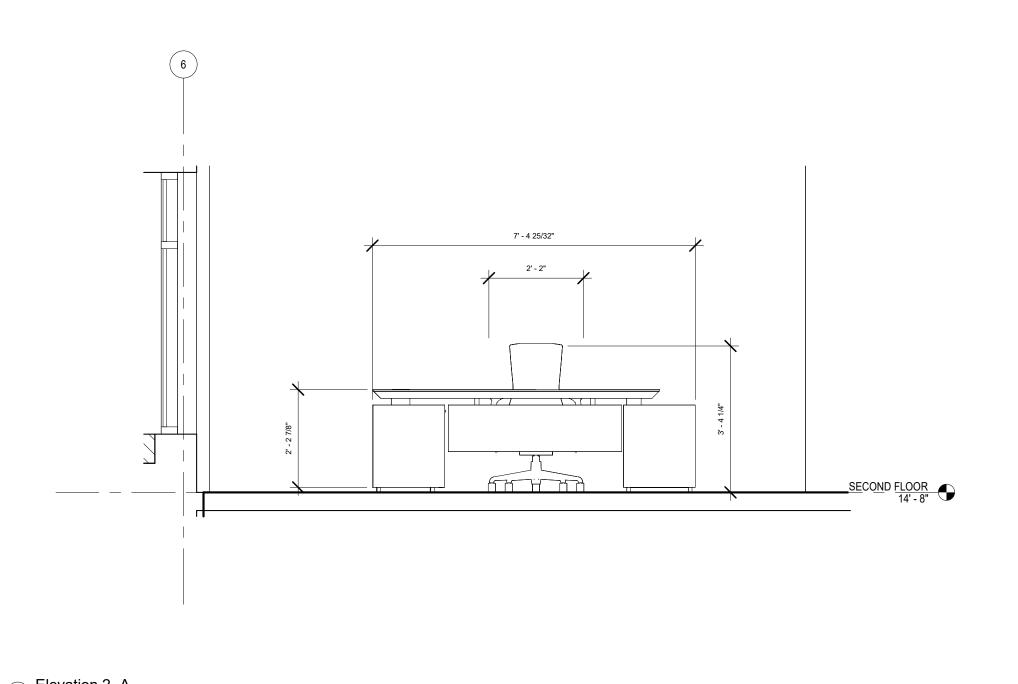

1 Level 2 Floor PLan
1/8" = 1'-0"

## **AUTODESK**

www.autodesk.com/revit

Consultant Address Address Address Phone

Address Address Address Address Phone

Consultant Address Address Address Phone

Consultant Address Address Address

> Consultant Address Address Address Phone

Phone

No. Description Date

JESSIE ARCE

LEVEL 2 FLOORPLAN

Project Number MIDTERM

Date 3/30/2023

Drawn By JESSIE ARCE

Checked By Checker

A101

1/8" = 1'-0"











www.autodesk.com/revit

Consultant Address Address

Consultant Address Address Address Phone

Address Phone

Consultant Address Address Address Phone

Consultant Address Address Address Phone

> Consultant Address Address Address Phone

No. Description Date

JESSIE ARCE

LEVEL 2

PLANS AND ELEVATIONS

Project Number MIDTERM

Date 3/30/2023

Drawn By JESSIE ARCE

Checked By Checker

A102

1/2" = 1'-0"



2 <u>LEVEL 2 RCP PLAN</u> 1/8" = 1'-0"

## **AUTODESK**

www.autodesk.com/revit

Consultant Address Address Address Phone

| No. | Description | Date |
|-----|-------------|------|
|     |             |      |
|     |             |      |
|     |             |      |
|     |             |      |
|     |             |      |
|     |             |      |
|     |             |      |
|