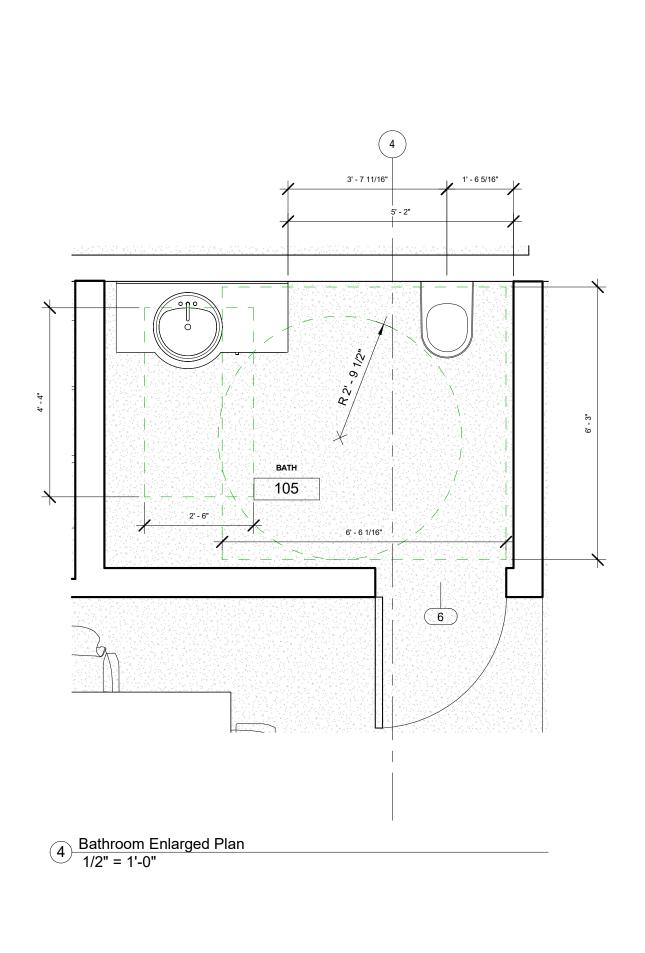

1 Level 2 Floor PLan
1/8" = 1'-0"

## **AUTODESK**

www.autodesk.com/revit

Consultant Address Address Address Phone

Address Address Address Address Phone

Consultant Address Address Address Phone

Consultant Address Address Address

> Consultant Address Address Address Phone

Phone

No. Description Date

JESSIE ARCE

LEVEL 2 FLOORPLAN

Project Number MIDTERM

Date 3/30/2023

Drawn By JESSIE ARCE

Checked By Checker

A101

1/8" = 1'-0"











www.autodesk.com/revit

Consultant Address Address

Consultant Address Address Address Phone

Address Phone

Consultant Address Address Address Phone

Consultant Address Address Address Phone

> Consultant Address Address Address Phone

No. Description Date

JESSIE ARCE

LEVEL 2

PLANS AND ELEVATIONS

Project Number MIDTERM

Date 3/30/2023

Drawn By JESSIE ARCE

Checked By Checker

A102

1/2" = 1'-0"



2 <u>LEVEL 2 RCP PLAN</u> 1/8" = 1'-0"

## **AUTODESK**

www.autodesk.com/revit

Consultant Address Address Address Phone

| No. | Description | Date |
|-----|-------------|------|
|     |             |      |
|     |             |      |
|     |             |      |
|     |             |      |
|     |             |      |
|     |             |      |
|     |             |      |
|