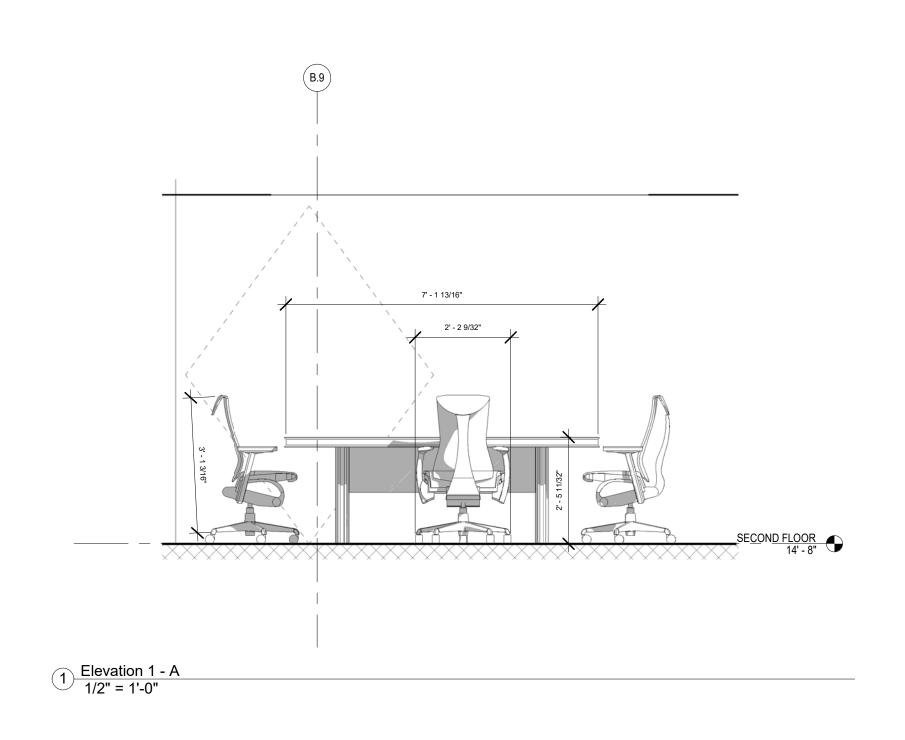

1 Level 2 Floor PLan
1/8" = 1'-0"

## **AUTODESK**

www.autodesk.com/revit

Consultant Address Address Address Phone

Address Address Address Address Phone

Consultant Address Address Address Phone

Consultant Address Address Address

> Consultant Address Address Address Phone

Phone

No. Description Date

JESSIE ARCE

LEVEL 2 FLOORPLAN

Project Number MIDTERM

Date 3/30/2023

Drawn By JESSIE ARCE

Checked By Checker

A101

1/8" = 1'-0"











www.autodesk.com/revit

Consultant Address Address

Consultant Address Address Address Phone

Address Phone

Consultant Address Address Address Phone

Consultant Address Address Address Phone

> Consultant Address Address Address Phone

No. Description Date

JESSIE ARCE

LEVEL 2

PLANS AND ELEVATIONS

Project Number MIDTERM

Date 3/30/2023

Drawn By JESSIE ARCE

Checked By Checker

A102

1/2" = 1'-0"



2 <u>LEVEL 2 RCP PLAN</u> 1/8" = 1'-0"

## **AUTODESK**

www.autodesk.com/revit

Consultant Address Address Address Phone

| No. | Description | Date |
|-----|-------------|------|
|     |             |      |
|     |             |      |
|     |             |      |
|     |             |      |
|     |             |      |
|     |             |      |
|     |             |      |