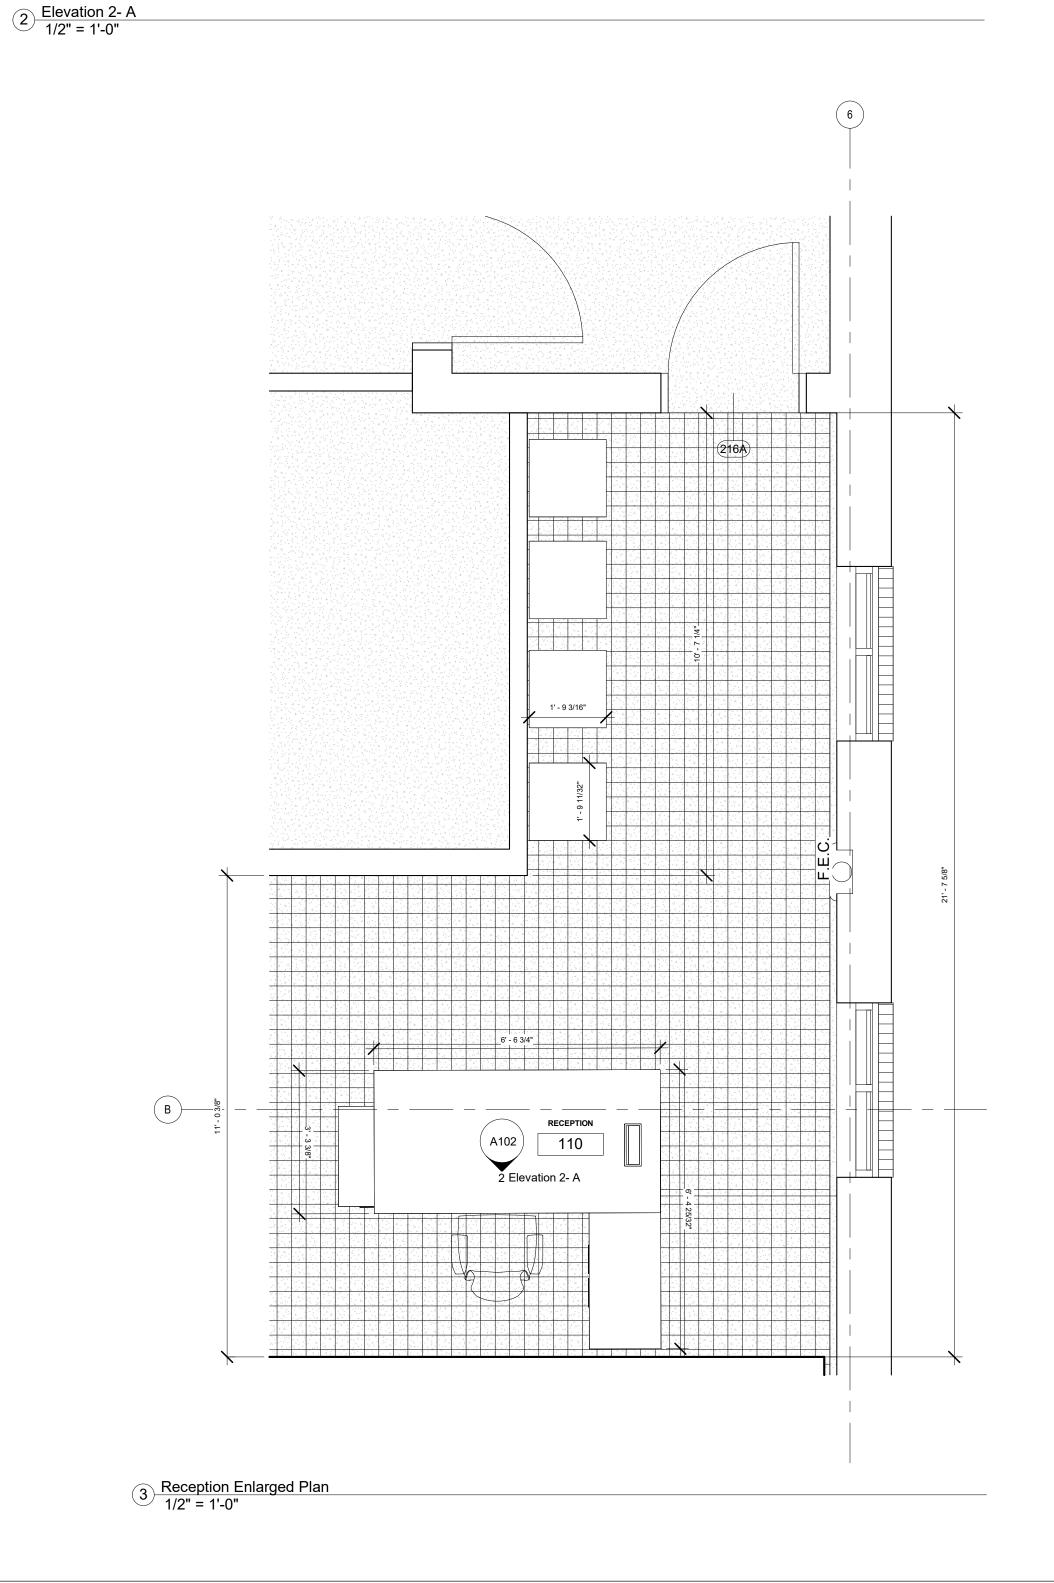

1 Level 2 Floor PLan
1/8" = 1'-0"

## **AUTODESK**

www.autodesk.com/revit

Consultant Address Address Address Phone

Address Address Address Address Phone

Consultant Address Address Address Phone

Consultant Address Address Address

> Consultant Address Address Address Phone

Phone

No. Description Date

JESSIE ARCE

LEVEL 2 FLOORPLAN

Project Number MIDTERM

Date 3/30/2023

Drawn By JESSIE ARCE

Checked By Checker

A101

1/8" = 1'-0"











www.autodesk.com/revit

Consultant Address Address

Consultant Address Address Address Phone

Address Phone

Consultant Address Address Address Phone

Consultant Address Address Address Phone

> Consultant Address Address Address Phone

No. Description Date

JESSIE ARCE

LEVEL 2

PLANS AND ELEVATIONS

Project Number MIDTERM

Date 3/30/2023

Drawn By JESSIE ARCE

Checked By Checker

A102

1/2" = 1'-0"



2 <u>LEVEL 2 RCP PLAN</u> 1/8" = 1'-0"

## **AUTODESK**

www.autodesk.com/revit

Consultant Address Address Address Phone

| No. | Description | Date |
|-----|-------------|------|
|     |             |      |
|     |             |      |
|     |             |      |
|     |             |      |
|     |             |      |
|     |             |      |
|     |             |      |
|