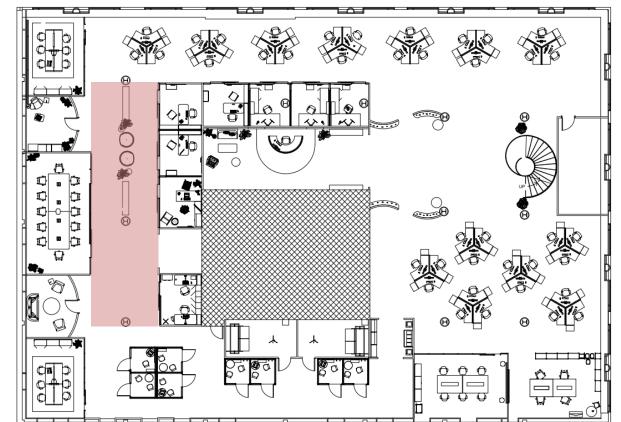

Black Mini Nyra Pendant

#### Stair Section







### Reception Area



Custom Reception Desk



Cathedral Hill Brushed Ivory Carpet



Solstice Cherry Vinyl Wood Flooring



BM "Pink Minx" Paint Color



Steelcase Ripple Bench





# Retail Space



Cathedral Hill Brushed Ivory Carpet





Solstice Cherry Vinyl Wood Flooring



BM "White Blush" Paint Color



Canneto Multilayer Birchwood Wall Paneling



# Stairs / Retail Space



Cathedral Hill Brushed Ivory Carpet



Solstice Cherry Vinyl Wood Flooring



BM "White Blush" Paint Color



Canneto Multilayer Birchwood Wall Paneling



Composite Wood Paneling





# Private & Open Offices



Cathedral Hill Brushed Ivory Carpet



Solstice Cherry Vinyl Wood Flooring



BM "Pink Minx" Paint Color





Steelcase Universal Worksurface





#### Private Offices



Cathedral Hill Brushed Ivory Carpet



Solstice Cherry Vinyl Wood Flooring



BM "Pink Minx" Paint Color



BM "White Blush" Paint Color



Steelcase Ripple Bench



Lumens Hanging Egg Chair





#### Work Café



Steelcase Circa Wedge Seating



Steelcase Burin Auxiliary
Table



Copa Bar Stool



Steelcase Wishbone Chair



Steelcase Bumper Ottoman



Steelcase Burin Dining Table





#### Wildcard Water Feature



Custom Fountain





BM "White Blush" Paint Color



Solstice Cherry Vinyl Wood Flooring



Canneto Multilayer Birchwood Wall Paneling



#### Work Café Bar







Steelcase Elective Elements Storage



Solstice Cherry Vinyl Wood Flooring



Composite Wood Paneling