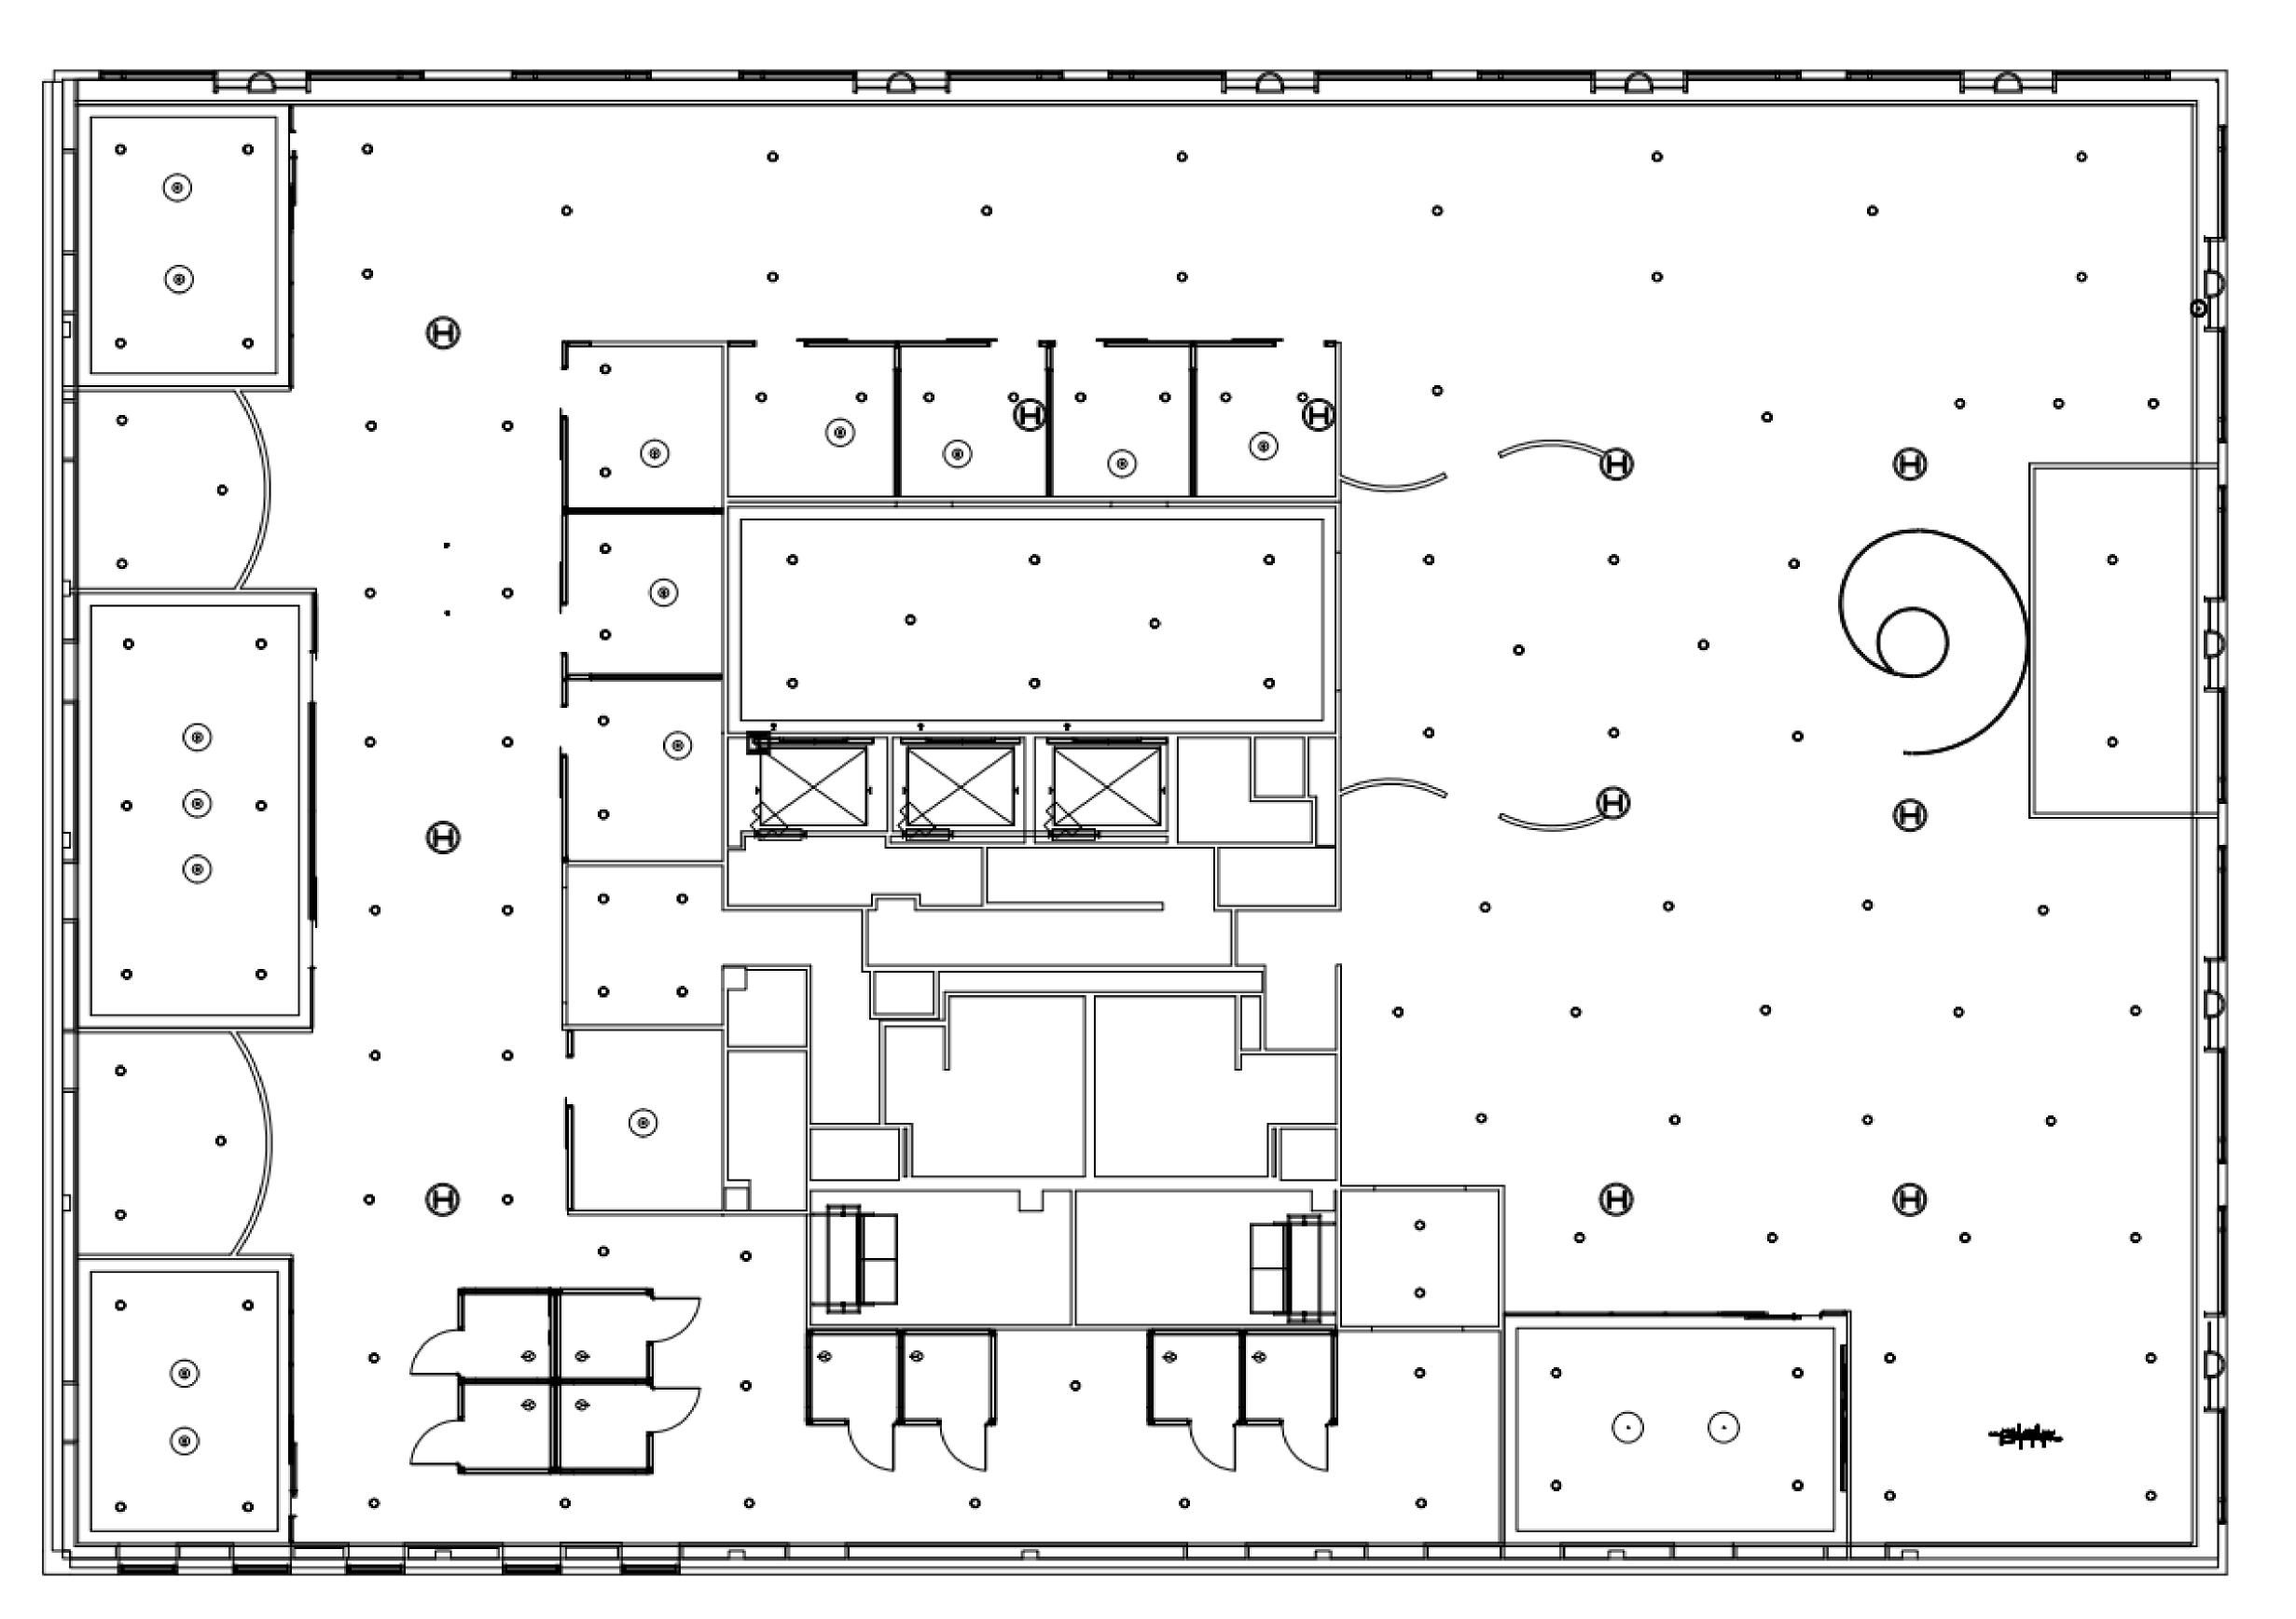

# Reflected Ceiling Plan

7<sup>th</sup> Floor

6" Recessed LED Light

Forte 1 Black Pendant Light