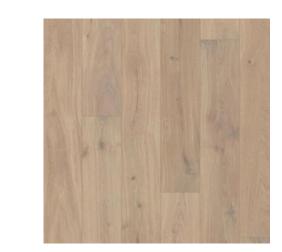

### Reception Area

Custom Reception Desk

Cathedral Hill Brushed Ivory Carpet

Solstice Cherry Vinyl Wood Flooring

BM "Pink Minx" Paint Color

Steelcase Ripple Bench

# Retail Space

Cathedral Hill Brushed Ivory Carpet

Solstice Cherry Vinyl Wood Flooring

BM "White Blush" Paint Color

Canneto Multilayer Birchwood Wall Paneling

# Stairs / Retail Space

Cathedral Hill Brushed Ivory Carpet

Solstice Cherry Vinyl Wood Flooring

BM "White Blush" Paint Color

Canneto Multilayer Birchwood Wall Paneling

Composite Wood Paneling

# Private & Open Offices

Cathedral Hill Brushed Ivory Carpet

Solstice Cherry Vinyl Wood Flooring

BM "Pink Minx" Paint Color

Steelcase Universal Worksurface

#### Private Offices

Cathedral Hill Brushed Ivory Carpet

Solstice Cherry Vinyl Wood Flooring

BM "Pink Minx" Paint Color

BM "White Blush" Paint Color

Steelcase Ripple Bench

Lumens Hanging Egg Chair

#### Wildcard Water Feature

Custom Fountain

BM "White Blush" Paint Color

Solstice Cherry Vinyl Wood Flooring

Canneto Multilayer Birchwood Wall Paneling