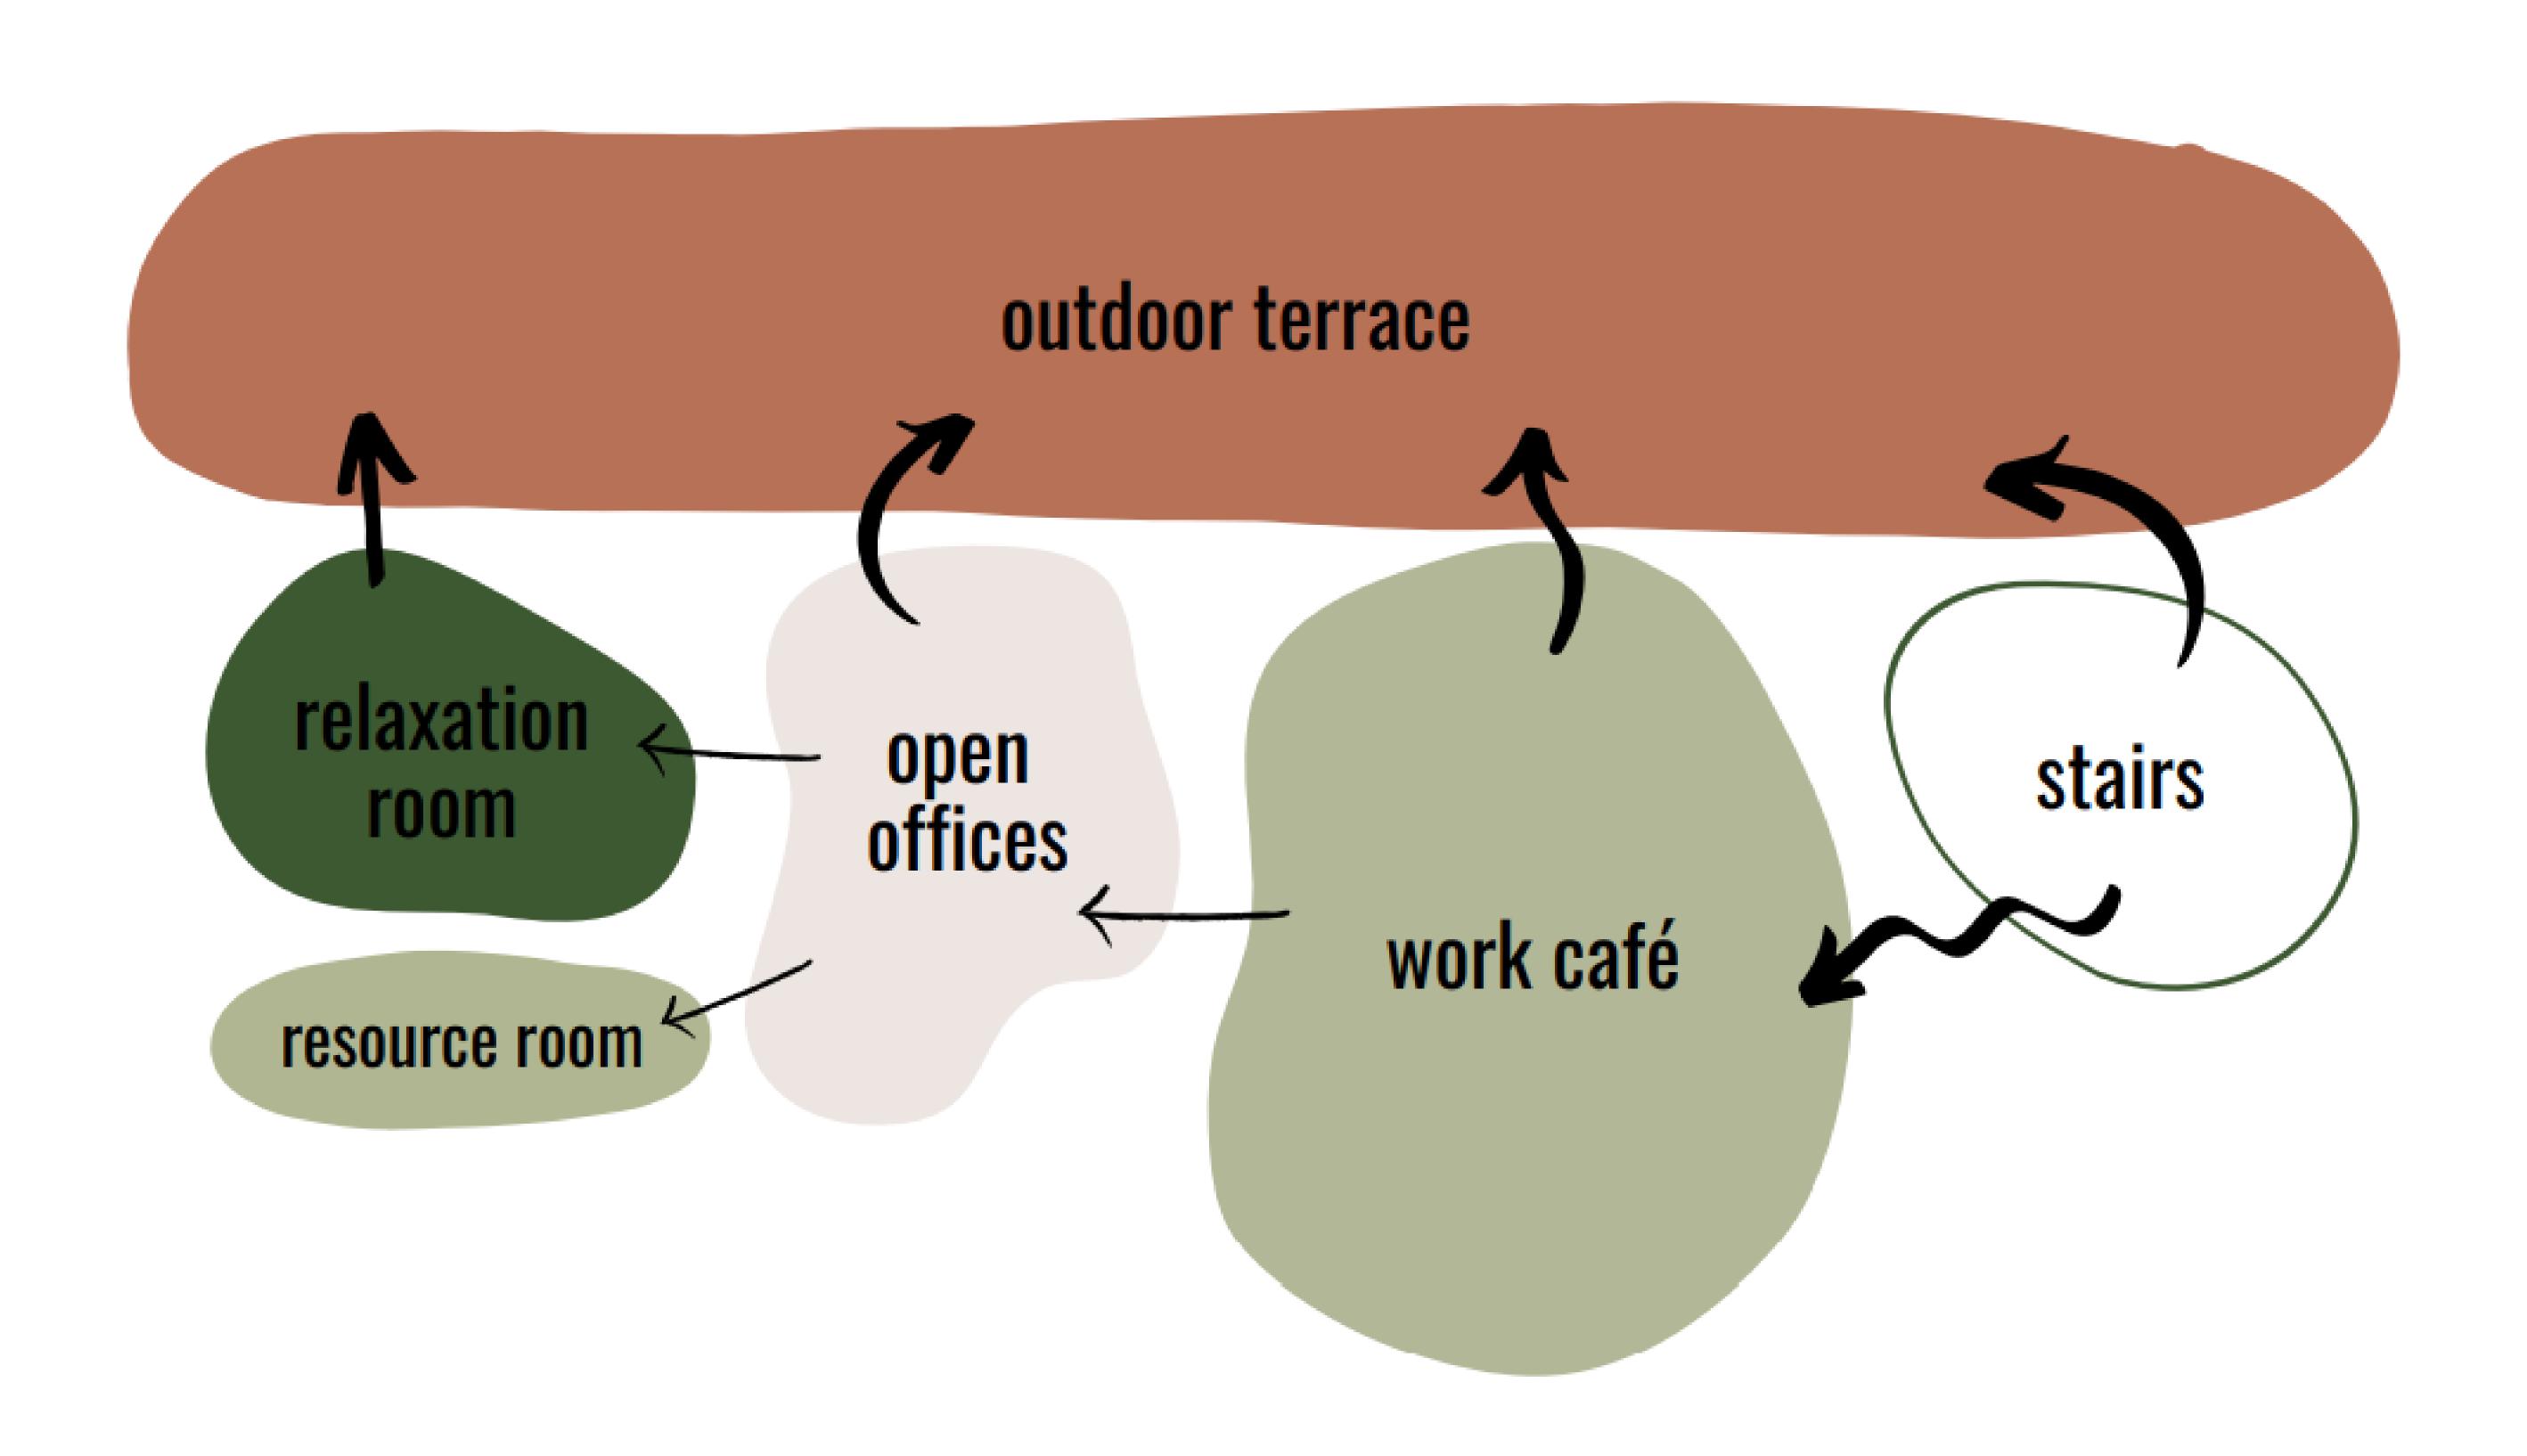

#### CONCEPT STATEMENT

#### Poised Evoking Raw

The space will implement a sense of workplace belonging amongst the NEXT employees by integrating poised color and material choices to evoke productivity. All materials chosen will reflect the raw ingredients used in the making of the cosmetics.



#### Bubble Diagram

7<sup>th</sup> Floor



# Bubble Diagram 8th Floor



#### Floor Plan

7<sup>th</sup> Floor



#### Floor Plan

8<sup>th</sup> Floor



SCALE: 1"= 10'

# Reflected Ceiling Plan

7<sup>th</sup> Floor





6" Recessed LED Light



Forte 1 Black Pendant Light



## Reflected Ceiling Plan

8<sup>th</sup> Floor









Black Mini Nyra Pendant

#### Stair Section







### Reception Area



Custom Reception Desk



Cathedral Hill Brushed Ivory Carpet



Solstice Cherry Vinyl Wood Flooring



BM "Pink Minx" Paint Color



Steelcase Ripple Bench





# Retail Space



Cathedral Hill Brushed Ivory Carpet





Solstice Cherry Vinyl Wood Flooring



BM "White Blush" Paint Color



Canneto Multilayer Birchwood Wall Paneling



# Stairs / Retail Space



Cathedral Hill Brushed Ivory Carpet



Solstice Cherry Vinyl Wood Flooring



BM "White Blush" Pai