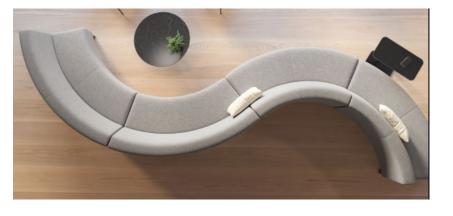

### Reception Area

Custom Reception Desk

Cathedral Hill Brushed Ivory Carpet

Solstice Cherry Vinyl Wood Flooring

BM "Pink Minx" Paint Color

Steelcase Ripple Bench

#### Private Offices

Cathedral Hill Brushed Ivory Carpet

Solstice Cherry Vinyl Wood Flooring

BM "Pink Minx" Paint Color

BM "White Blush" Paint Color

Steelcase Ripple Bench

Lumens Hanging Egg Chair