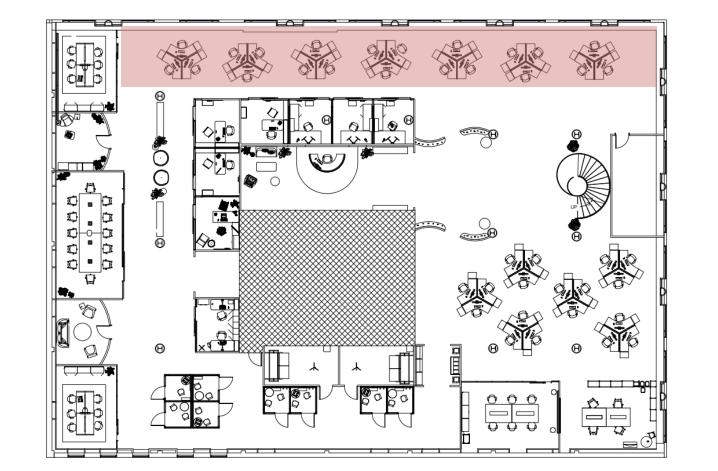

#### Floor Plan

7<sup>th</sup> Floor

#### Floor Plan

8<sup>th</sup> Floor

SCALE: 1"= 10'