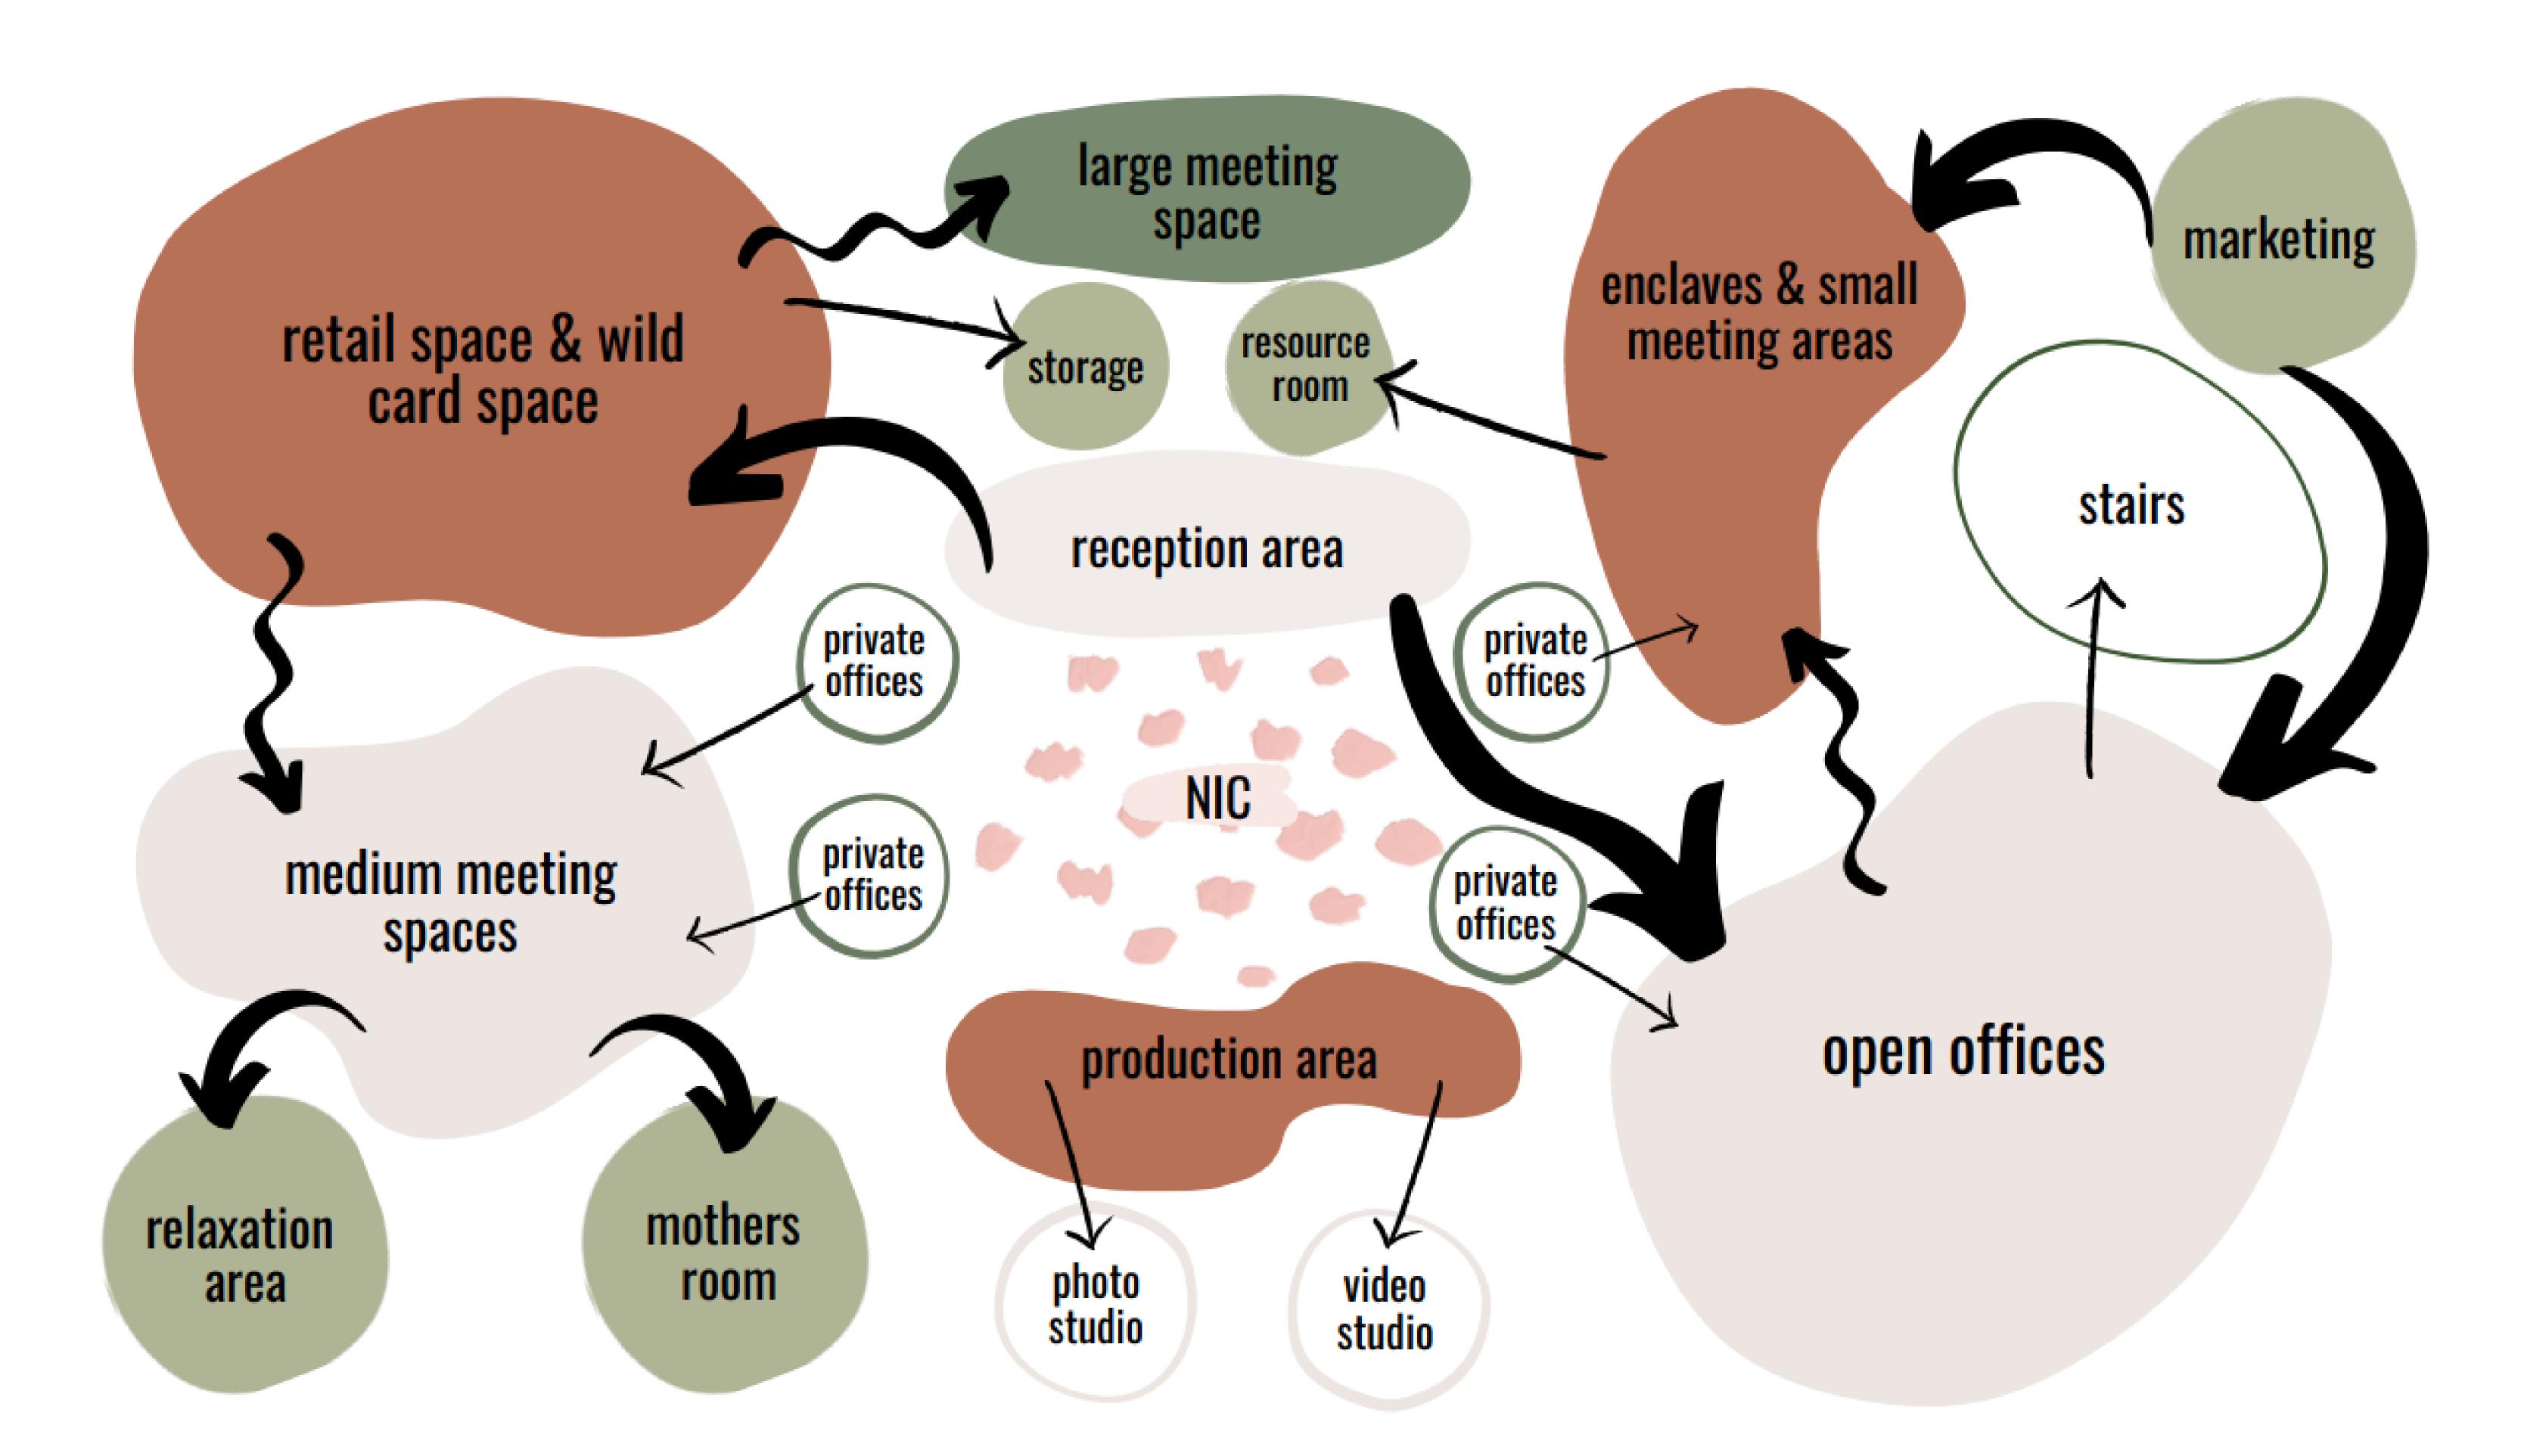

#### CONCEPT STATEMENT

#### Poised Evoking Raw

The space will implement a sense of workplace belonging amongst the NEXT employees by integrating poised color and material choices to evoke productivity. All materials chosen will reflect the raw ingredients used in the making of the cosmetics.



#### Bubble Diagram

7<sup>th</sup> Floor



# Bubble Diagram 8th Floor



#### Floor Plan

7<sup>th</sup> Floor



#### Floor Plan

8<sup>th</sup> Floor



SCALE: 1"= 10'

# Reflected Ceiling Plan

7<sup>th</sup> Floor





6" Recessed LED Light



Forte 1 Black Pendant Light



## Reflected Ceiling Plan

8<sup>th</sup> Floor









Black Mini Nyra Pendant

#### Stair Section







### Reception Area



Custom Reception Desk



Cathedral Hill Brushed Ivory Carpet



Solstice Cherry Vinyl Wood Flooring



BM "Pink Minx" Paint Color



Steelcase Ripple Bench





# Retail Space



Cathedral Hill Brushed Ivory Carpet





Solstice Cherry Vinyl Wood Flooring



BM "White Blush" Paint Color



Canneto Multilayer Birchwood Wall Paneling



# Stairs / Retail Space



Cathedral Hill Brushed Ivory Carpet



Solstice Cherry Vinyl Wood Fl