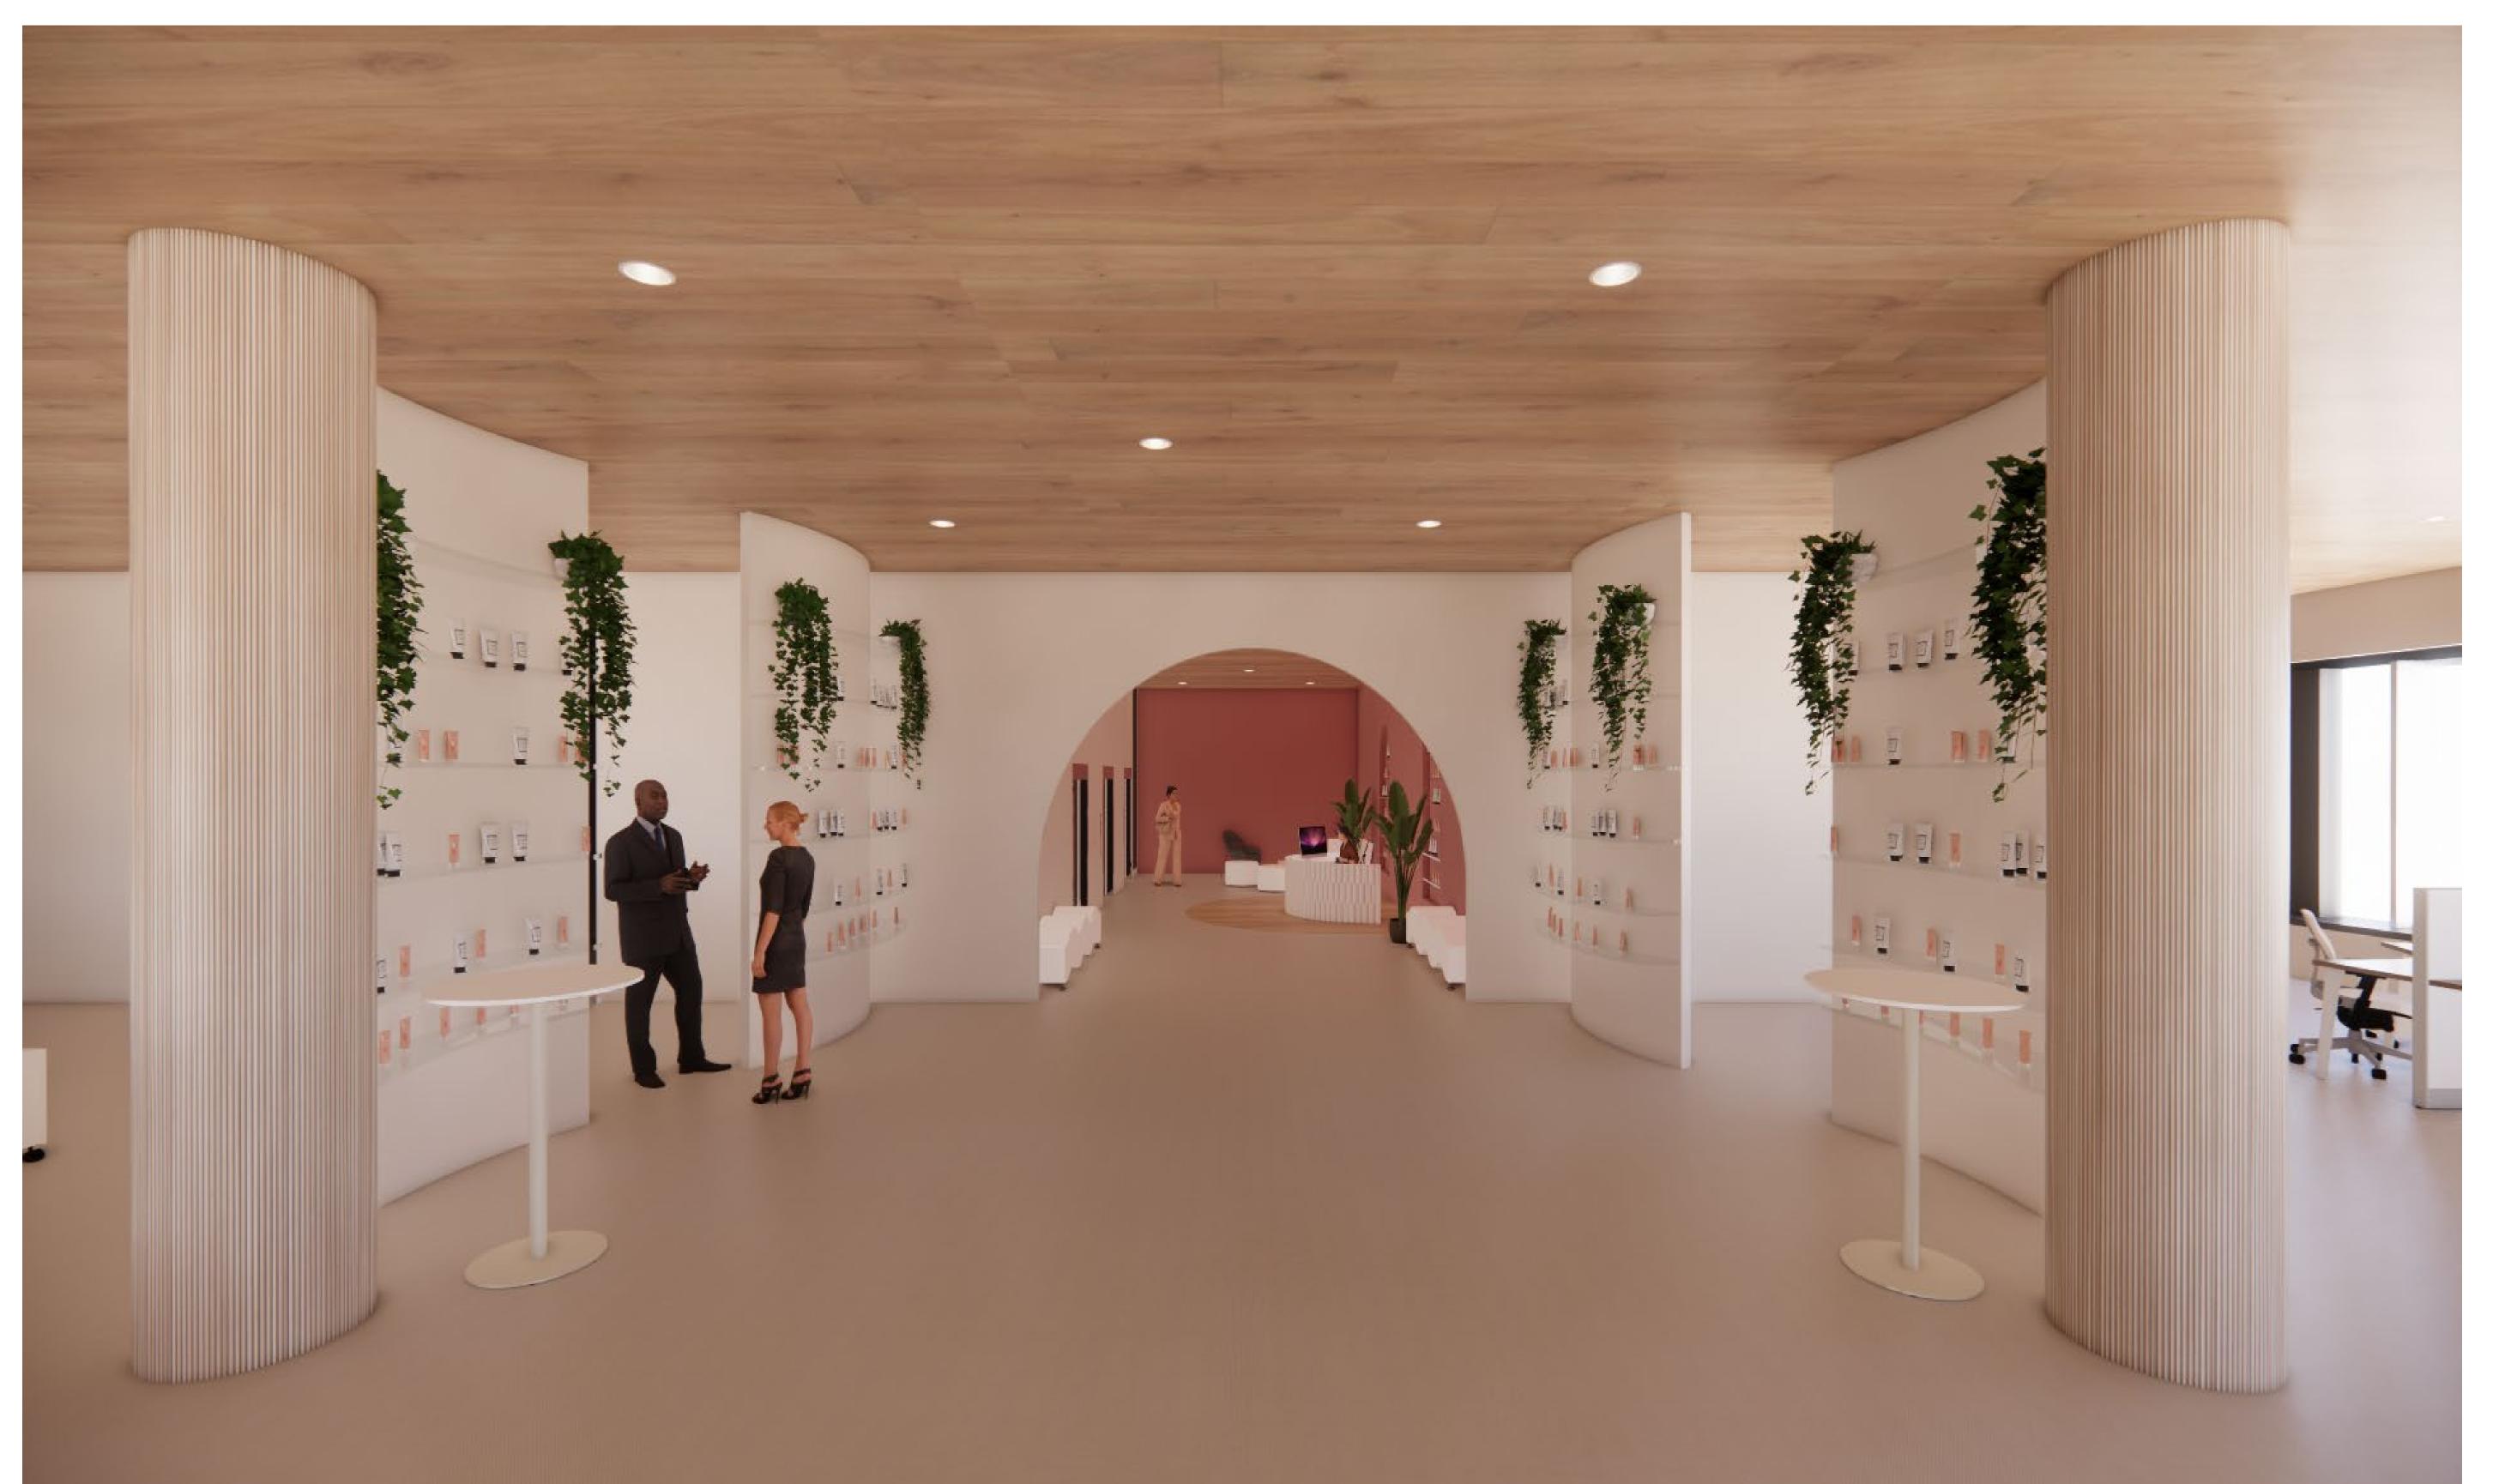

# Retail Space

Cathedral Hill Brushed Ivory Carpet

Solstice Cherry Vinyl Wood Flooring

BM "White Blush" Paint Color

Canneto Multilayer Birchwood Wall Paneling

# Stairs / Retail Space

Cathedral Hill Brushed Ivory Carpet

Solstice Cherry Vinyl Wood Flooring

BM "White Blush" Paint Color

Canneto Multilayer Birchwood Wall Paneling

Composite Wood Paneling