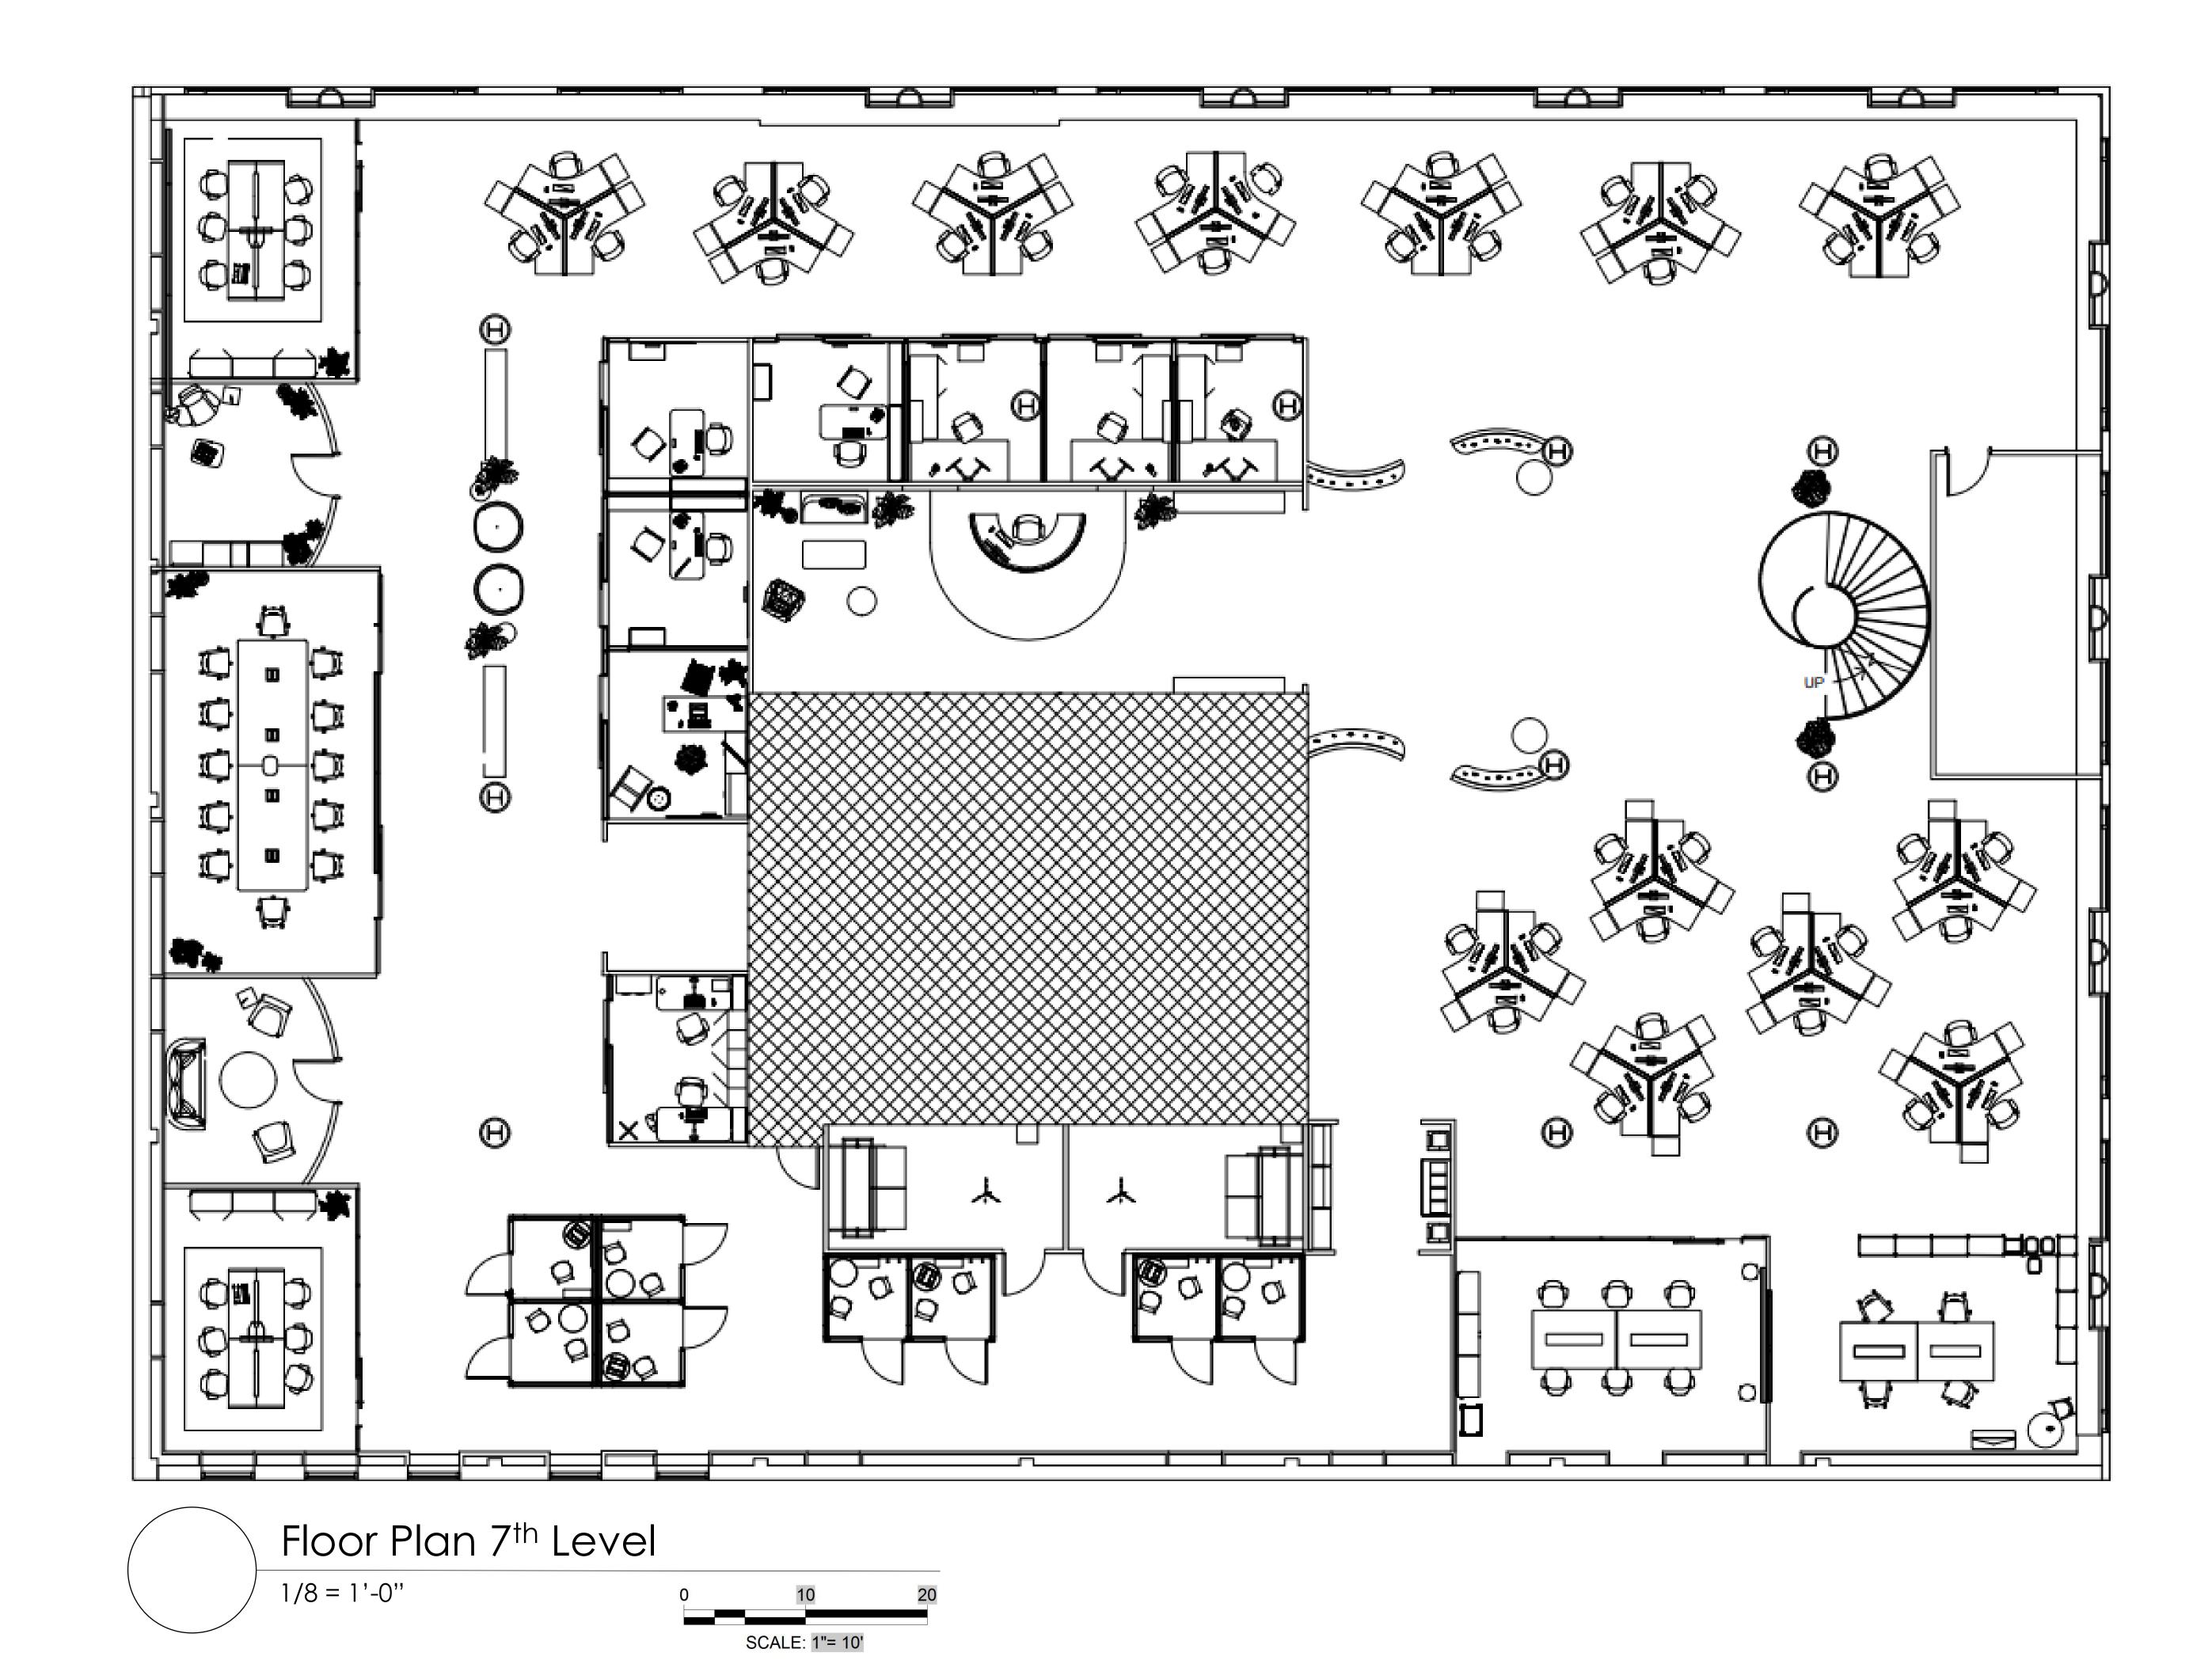

#### CONCEPT STATEMENT

#### Poised Evoking Raw

The space will implement a sense of workplace belonging amongst the NEXT employees by integrating poised color and material choices to evoke productivity. All materials chosen will reflect the raw ingredients used in the making of the cosmetics.



#### Bubble Diagram

7<sup>th</sup> Floor



# Bubble Diagram 8th Floor



#### Floor Plan

7<sup>th</sup> Floor



#### Floor Plan

8<sup>th</sup> Floor



SCALE: 1"= 10'

# Reflected Ceiling Plan

7<sup>th</sup> Floor





6" Recessed LED Light



Forte 1 Black Pendant Light



## Reflected Ceiling Plan

8<sup>th</sup> Floor









Black Mini Nyra Pendant

#### Stair Section







### Reception Area



Custom Reception Desk



Cathedral Hill Brushed Ivory Carpet



Solstice Cherry Vinyl Wood Flooring



BM "Pink Minx" Paint Color



Steelcase Ripple Bench





# Retail Space



Cathedral Hill Brushed Ivory Carpet





Solstice Cherry Vinyl Wood Flooring



BM "White Blush" Paint Color



Canneto Multilayer Birchwood Wall Paneling



# Stairs / Retail Space



Cathedral Hill Brushed Ivory Carpet



Solstice Cherry Vinyl Wood Flooring



BM "White Blush" Paint Color



Canneto Multilayer Birchwood