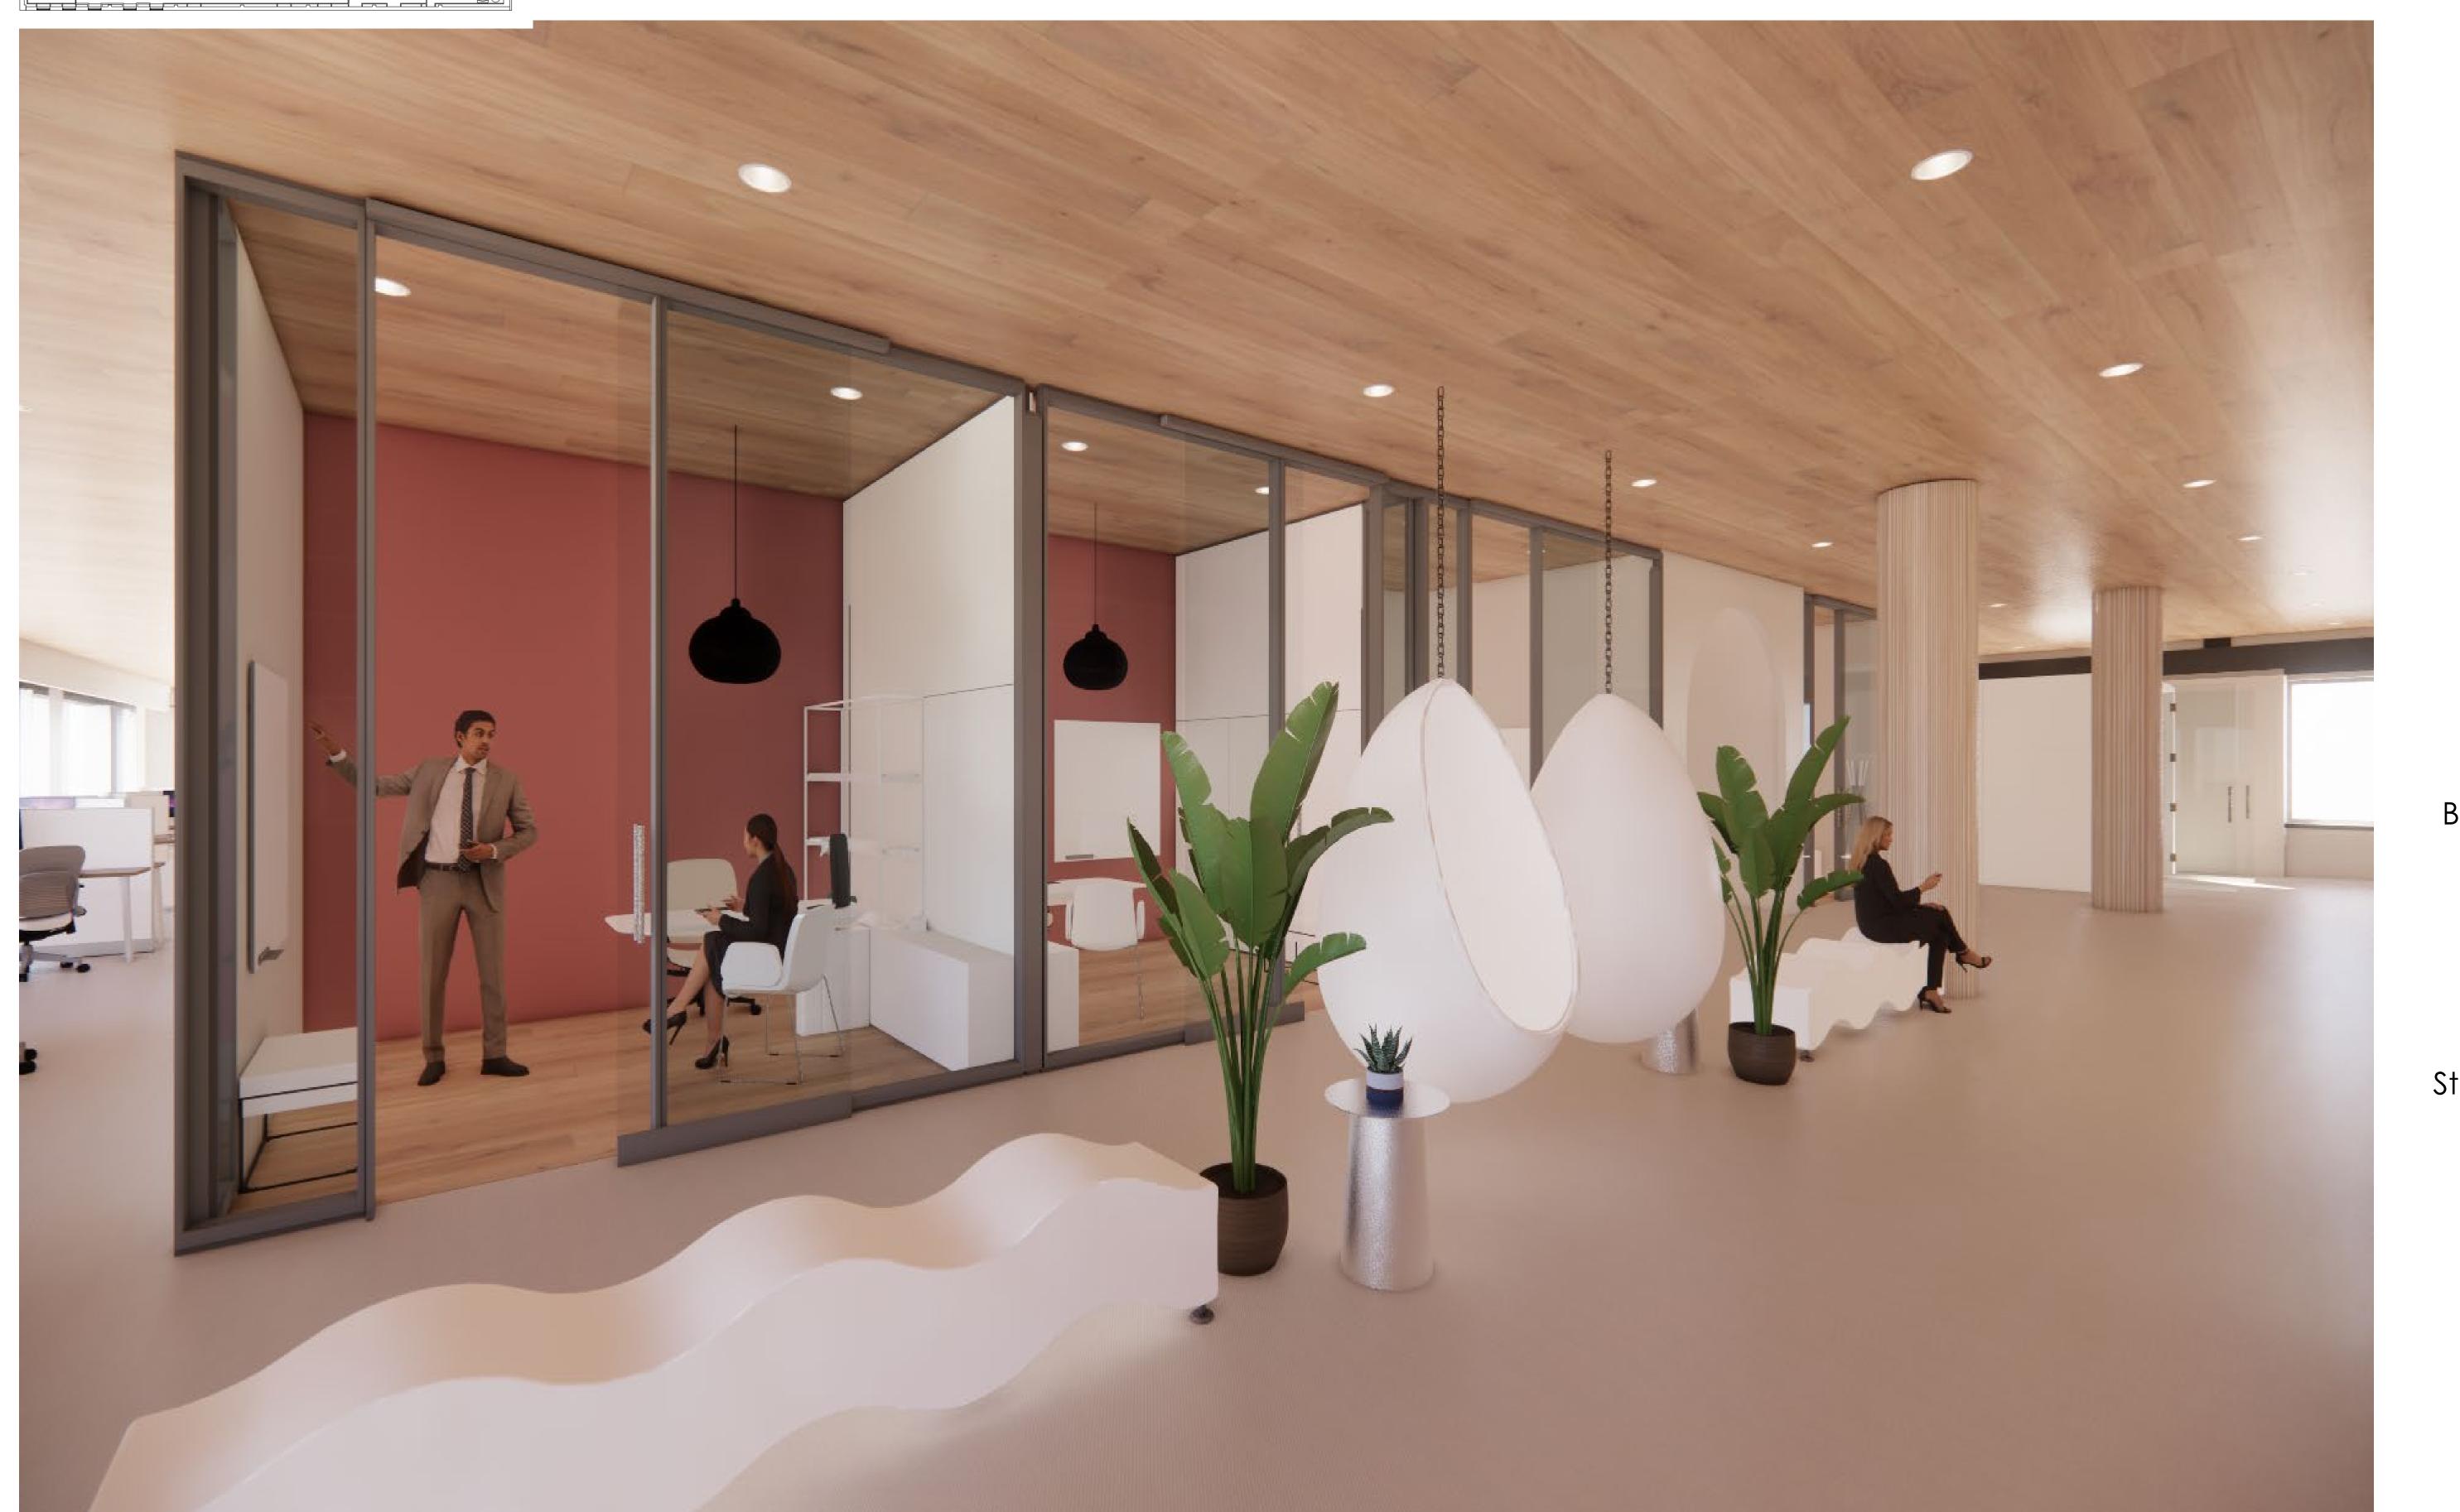

#### Private Offices

Cathedral Hill Brushed Ivory Carpet

Solstice Cherry Vinyl Wood Flooring

BM "Pink Minx" Paint Color

BM "White Blush" Paint Color

Steelcase Ripple Bench

Lumens Hanging Egg Chair