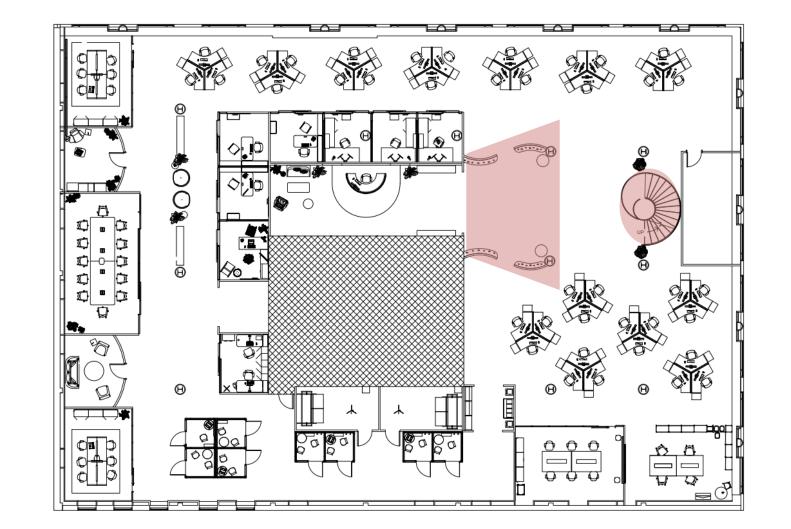

#### Floor Plan

7<sup>th</sup> Floor

#### Floor Plan

8<sup>th</sup> Floor

SCALE: 1"= 10'