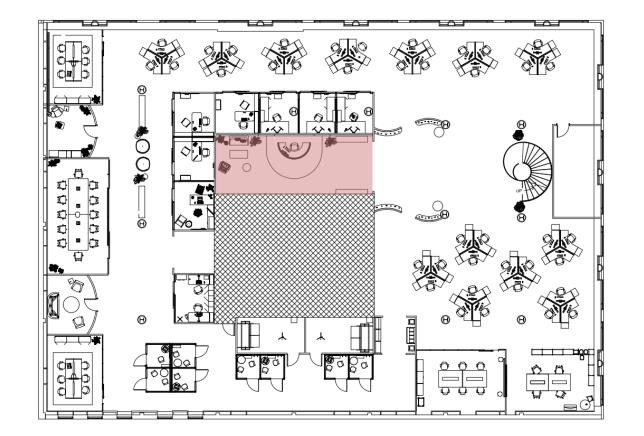

#### Wildcard Water Feature

Custom Fountain

BM "White Blush" Paint Color

Solstice Cherry Vinyl Wood Flooring

Canneto Multilayer Birchwood Wall Paneling