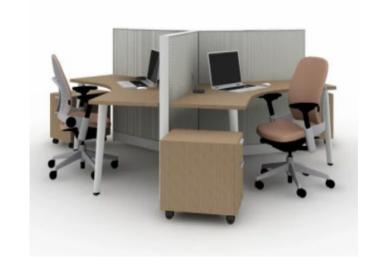

# Private & Open Offices

Cathedral Hill Brushed Ivory Carpet

Solstice Cherry Vinyl Wood Flooring

BM "Pink Minx" Paint Color

Steelcase Universal Worksurface