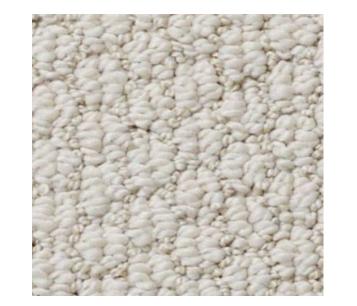

### Reception Area

Custom Reception Desk

Cathedral Hill Brushed Ivory Carpet

Solstice Cherry Vinyl Wood Flooring

BM "Pink Minx" Paint Color

Steelcase Ripple Bench

# Retail Space

Cathedral Hill Brushed Ivory Carpet

Solstice Cherry Vinyl Wood Flooring

BM "White Blush" Paint Color

Canneto Multilayer Birchwood Wall Paneling

# Private & Open Offices

Cathedral Hill Brushed Ivory Carpet

Solstice Cherry Vinyl Wood Flooring

BM "Pink Minx" Paint Color

Steelcase Universal Worksurface

#### Private Offices

Cathedral Hill Brushed Ivory Carpet

Solstice Cherry Vinyl Wood Flooring

BM "Pink Minx" Paint Color

BM "White Blush" Paint Color

Steelcase Ripple Bench

Lumens Hanging Egg Chair