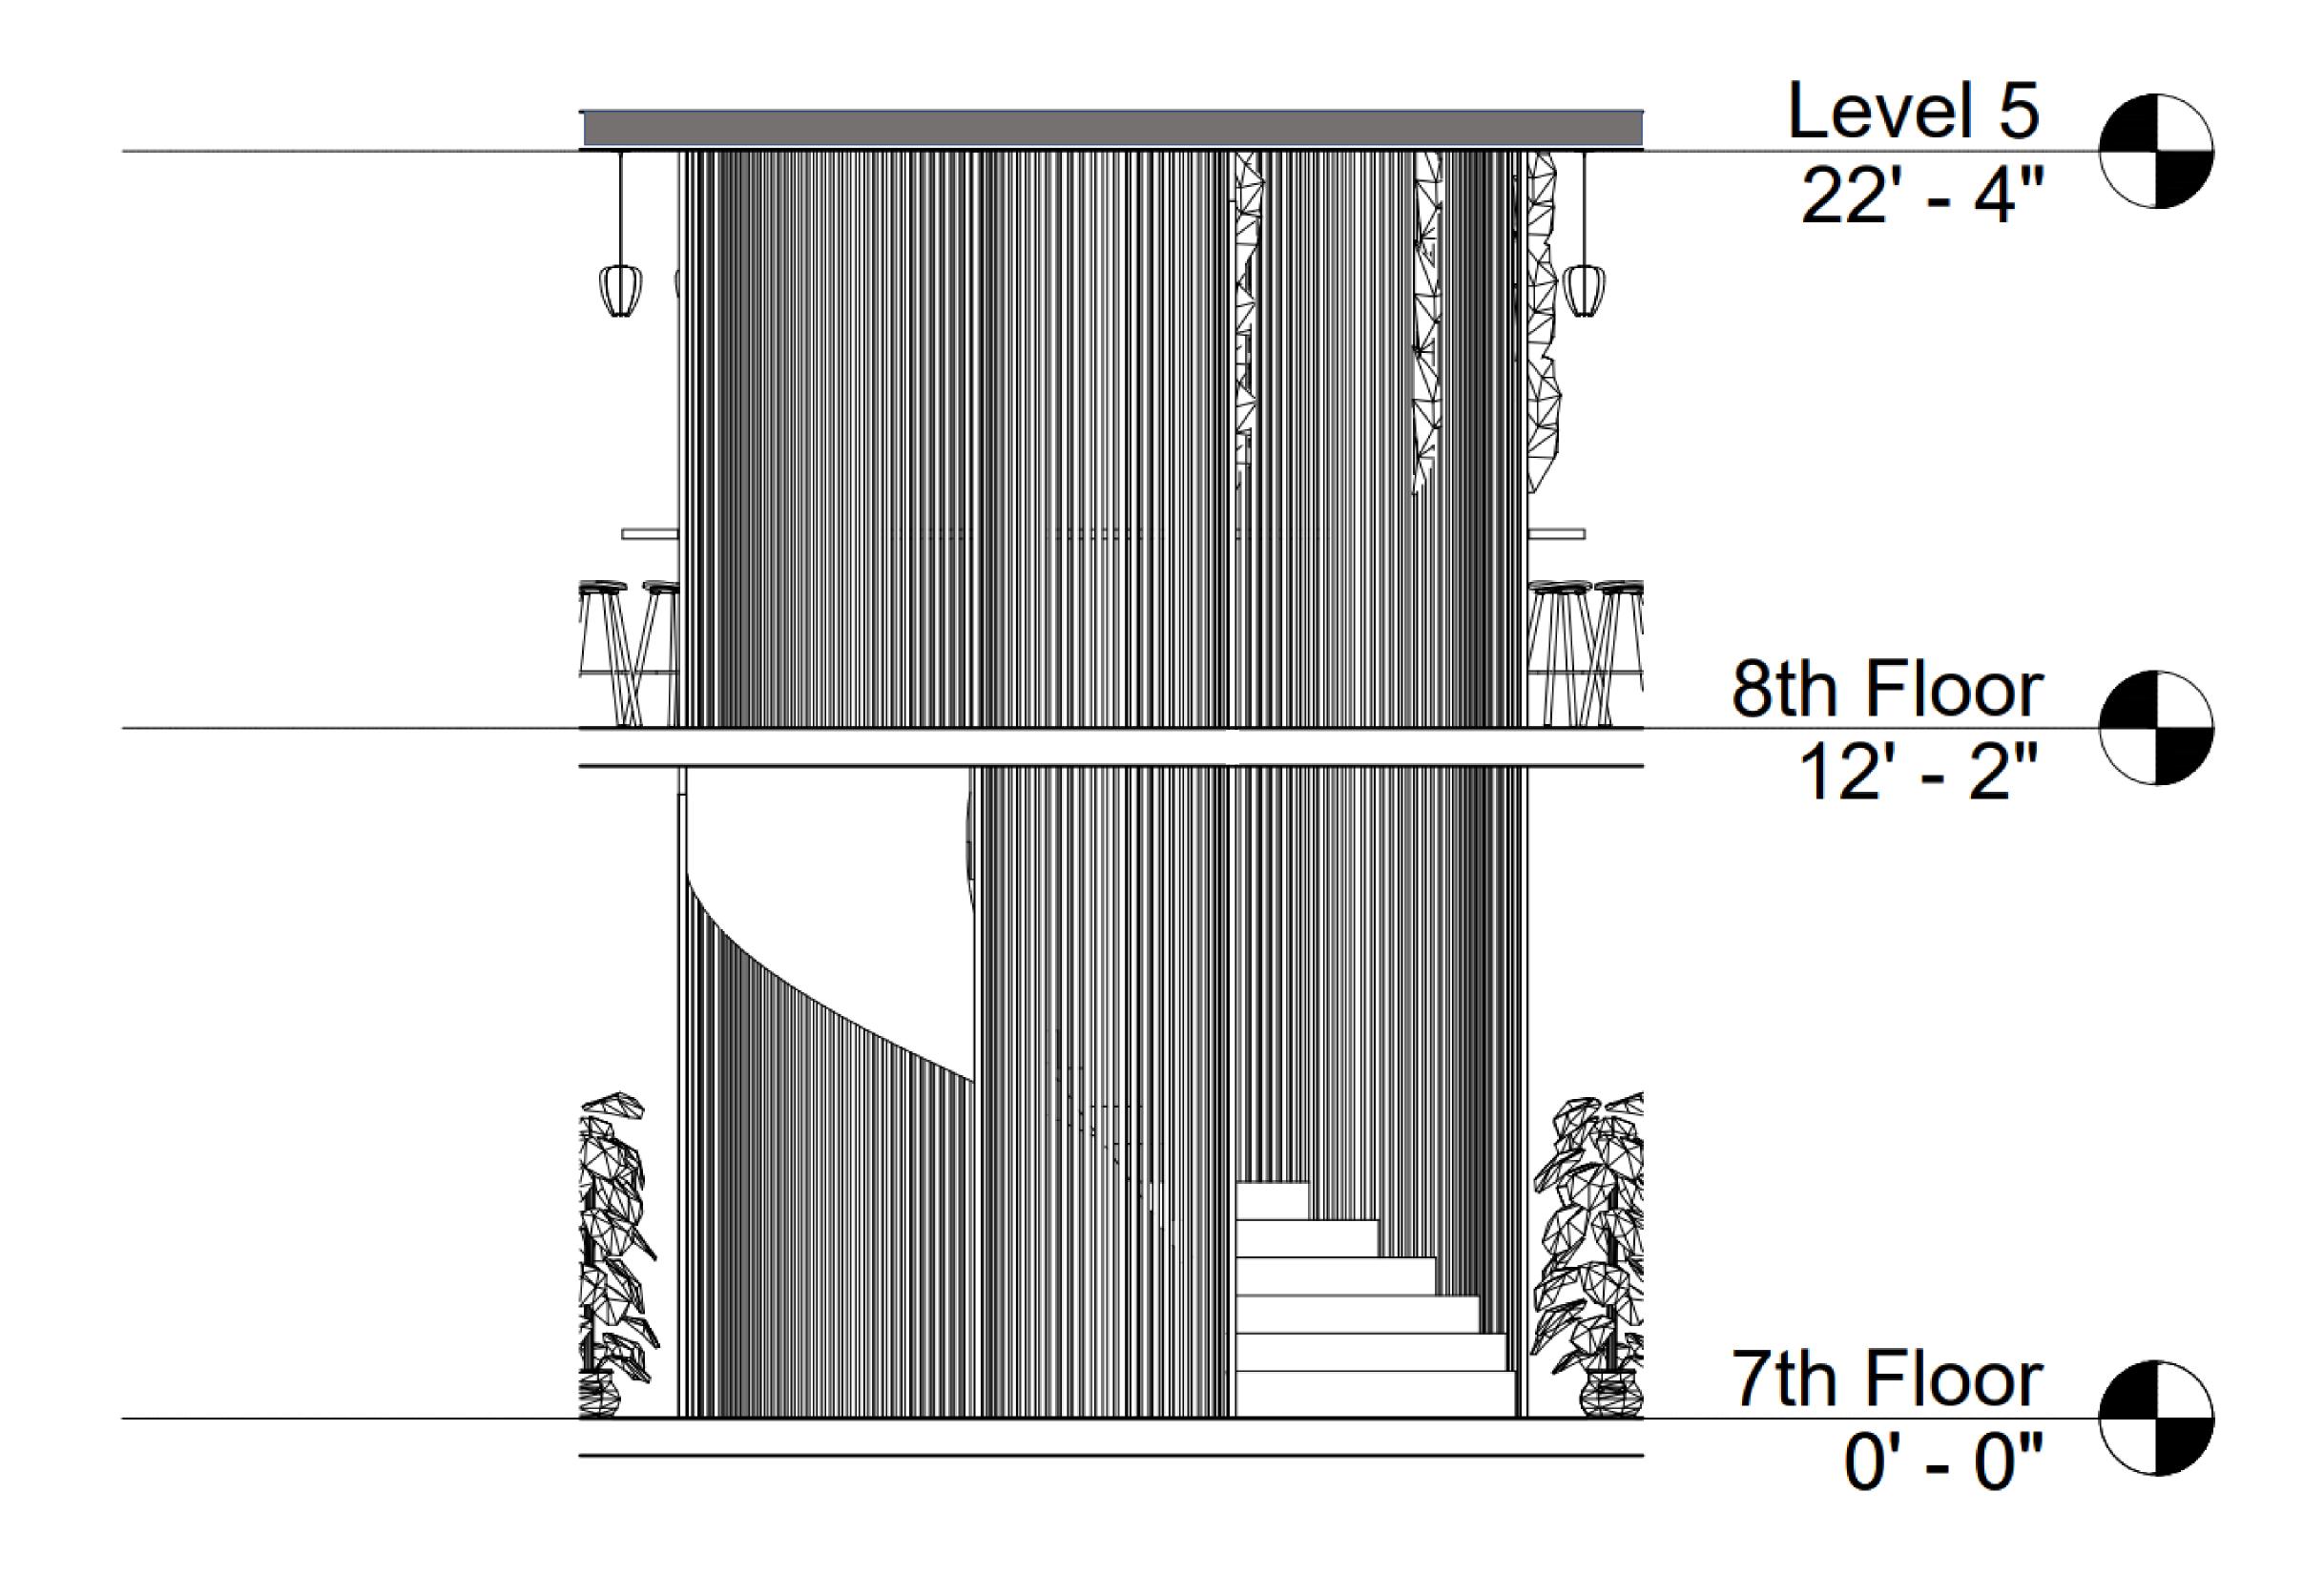

#### CONCEPT STATEMENT

#### Poised Evoking Raw

The space will implement a sense of workplace belonging amongst the NEXT employees by integrating poised color and material choices to evoke productivity. All materials chosen will reflect the raw ingredients used in the making of the cosmetics.



#### Bubble Diagram

7<sup>th</sup> Floor



# Bubble Diagram 8th Floor



#### Floor Plan

7<sup>th</sup> Floor



#### Floor Plan

8<sup>th</sup> Floor



SCALE: 1"= 10'

# Reflected Ceiling Plan

7<sup>th</sup> Floor





6" Recessed LED Light



Forte 1 Black Pendant Light



## Reflected Ceiling Plan

8<sup>th</sup> Floor









Black Mini Nyra Pendant

#### Stair Section







### Reception Area



Custom Reception Desk



Cathedral Hill Brushed Ivory Carpet



Solstice Cherry Vinyl Wood Flooring



BM "Pink Minx" Paint Color



Steelcase Ripple Bench





# Retail Space



Cathedral Hill Brushed Ivory Carpet





Solstice Cherry Vinyl Wood Flooring



BM "White Blush" Paint Color



Canneto Multilayer Birchwood Wall Paneling



# Stairs / Retail Space



Cathedral Hill Brushed Ivory Carpet



Solstice Cherry Vinyl Wood Flooring



BM "White Blush" Paint Color



Canneto Multilayer Birchwood Wall Paneling



Composite Wood Paneling





# Private & Open Offices



Cathedral Hill Brushed Ivory Carpet



Solstice Cherry Vinyl Wood Flooring



BM "Pink Minx" Paint Color





Steelcase Universal Worksurface





#### Private Offices



Cathedral Hill Brushed I