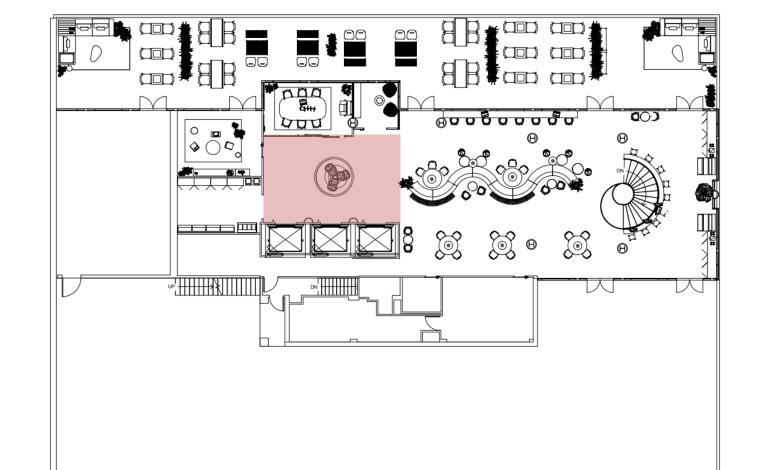

#### Floor Plan

7<sup>th</sup> Floor

#### Floor Plan

8<sup>th</sup> Floor

SCALE: 1"= 10'