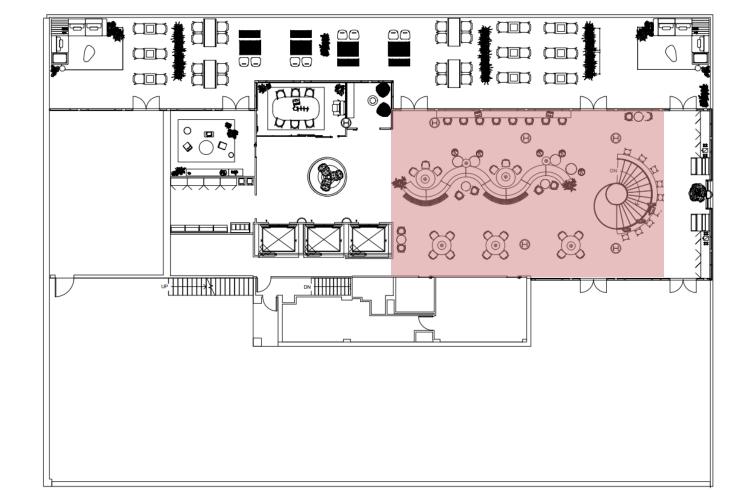

#### Private Offices

Cathedral Hill Brushed Ivory Carpet

Solstice Cherry Vinyl Wood Flooring

BM "Pink Minx" Paint Color

BM "White Blush" Paint Color

Steelcase Ripple Bench

Lumens Hanging Egg Chair