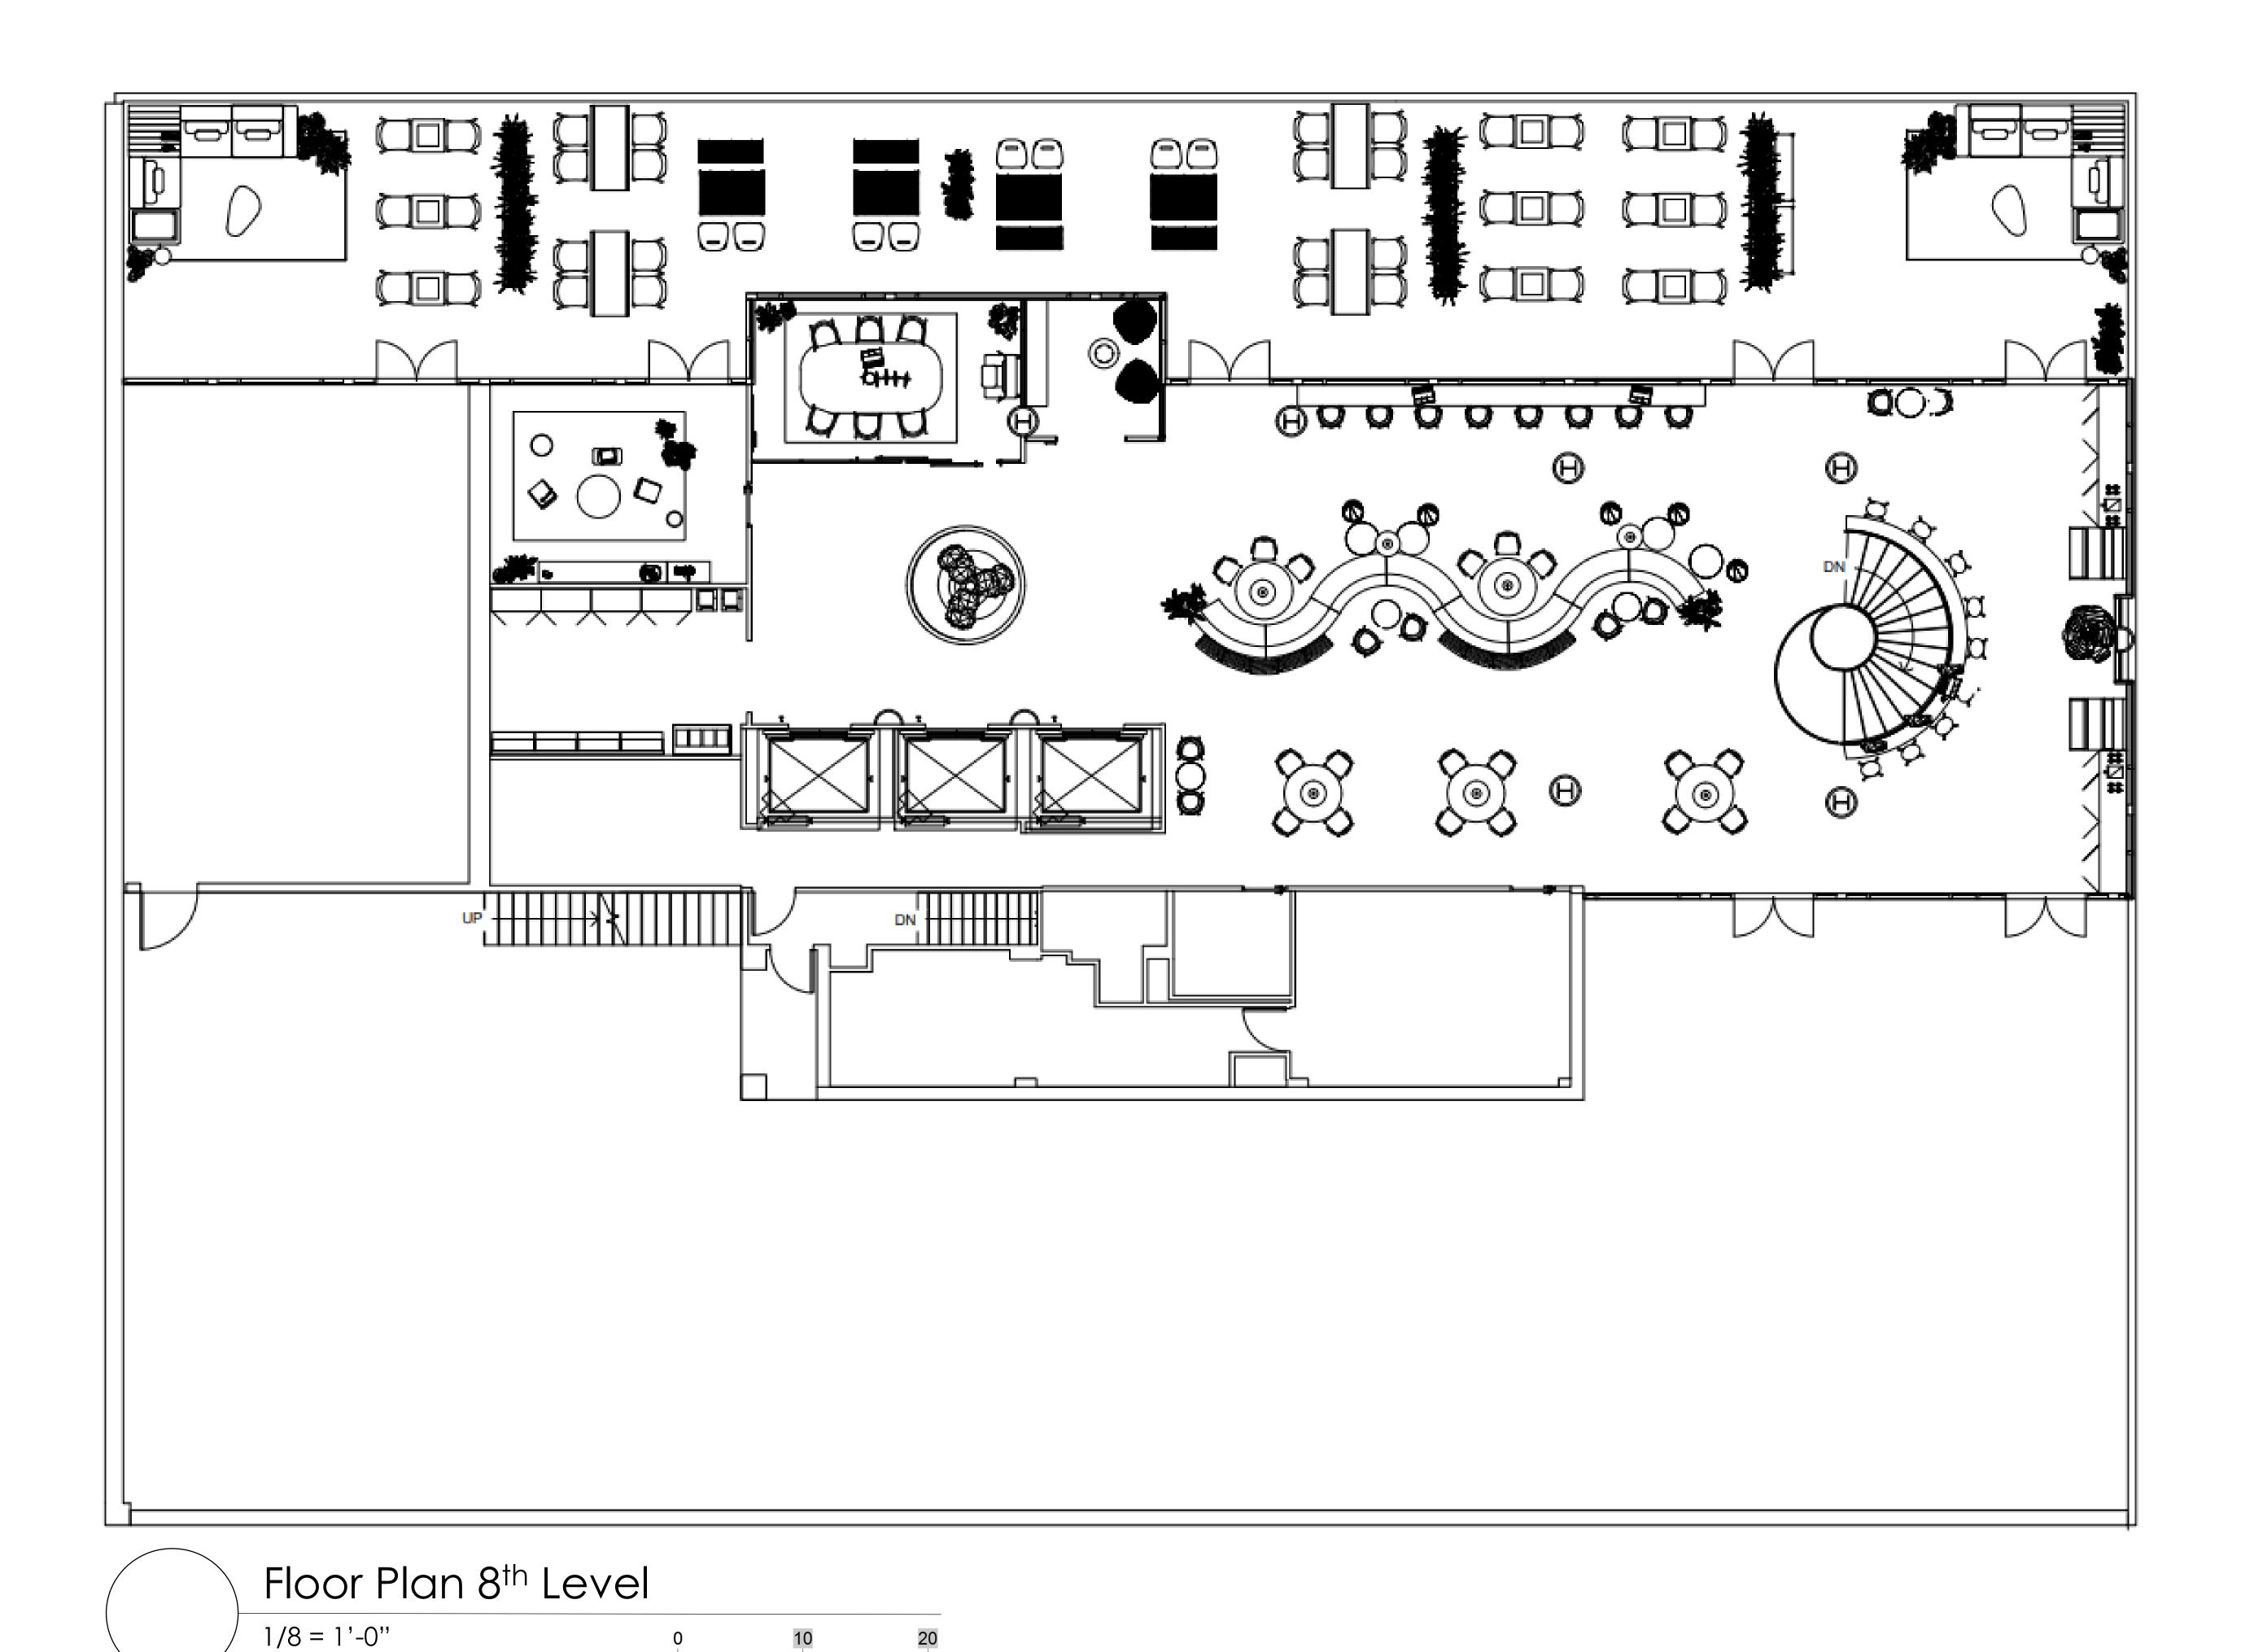

#### CONCEPT STATEMENT

#### Poised Evoking Raw

The space will implement a sense of workplace belonging amongst the NEXT employees by integrating poised color and material choices to evoke productivity. All materials chosen will reflect the raw ingredients used in the making of the cosmetics.



#### Bubble Diagram

7<sup>th</sup> Floor



# Bubble Diagram 8th Floor



#### Floor Plan

7<sup>th</sup> Floor



#### Floor Plan

8<sup>th</sup> Floor



SCALE: 1"= 10'

# Reflected Ceiling Plan

7<sup>th</sup> Floor





6" Recessed LED Light



Forte 1 Black Pendant Light



## Reflected Ceiling Plan

8<sup>th</sup> Floor









Black Mini Nyra Pendant

#### Stair Section







### Reception Area



Custom Reception Desk



Cathedral Hill Brushed Ivory Carpet



Solstice Cherry Vinyl Wood Flooring



BM "Pink Minx" Paint Color



Steelcase Ripple Bench





# Retail Space



Cathedral Hill Brushed Ivory Carpet





Solstice Cherry Vinyl Wood Flooring



BM "White Blush" Paint Color



Canneto Multilayer Birchwood Wall Paneling



# Stairs / Retail Space



Cathedral Hill Brushed Ivory Carpet



Solstice Cherry Vinyl Wood Flooring



BM "White Blush" Paint Color



Canneto Multilayer Birchwood Wall Paneling



Composite Wood Paneling