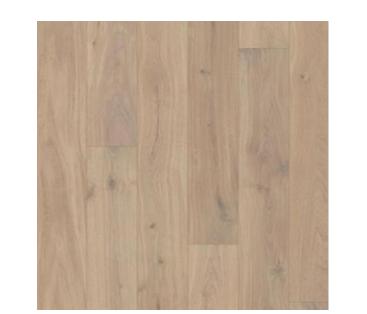

### Reception Area

Custom Reception Desk

Cathedral Hill Brushed Ivory Carpet

Solstice Cherry Vinyl Wood Flooring

BM "Pink Minx" Paint Color

Steelcase Ripple Bench

# Retail Space

Cathedral Hill Brushed Ivory Carpet

Solstice Cherry Vinyl Wood Flooring

BM "White Blush" Paint Color

Canneto Multilayer Birchwood Wall Paneling

# Private & Open Offices

Cathedral Hill Brushed Ivory Carpet

Solstice Cherry Vinyl Wood Flooring

BM "Pink Minx" Paint Color

Steelcase Universal Worksurface

#### Private Offices

Cathedral Hill Brushed Ivory Carpet

Solstice Cherry Vinyl Wood Flooring

BM "Pink Minx" Paint Color

BM "White Blush" Paint Color

Steelcase Ripple Bench

Lumens Hanging Egg Chair

#### Wildcard Water Feature

Custom Fountain

BM "White Blush" Paint Color

Solstice Cherry Vinyl Wood Flooring

Canneto Multilayer Birchwood Wall Paneling

#### Work Café Bar

Steelcase Elective Elements Storage

Solstice Cherry Vinyl Wood Flooring

Composite Wood Paneling