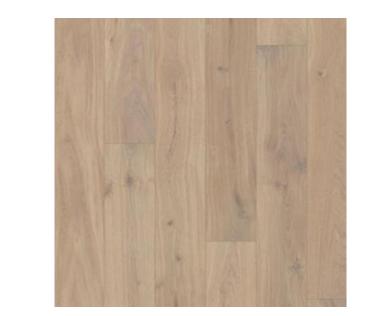

### Reception Area

Custom Reception Desk

Cathedral Hill Brushed Ivory Carpet

Solstice Cherry Vinyl Wood Flooring

BM "Pink Minx" Paint Color

Steelcase Ripple Bench

# Retail Space

Cathedral Hill Brushed Ivory Carpet

Solstice Cherry Vinyl Wood Flooring

BM "White Blush" Paint Color

Canneto Multilayer Birchwood Wall Paneling

# Stairs / Retail Space

Cathedral Hill Brushed Ivory Carpet

Solstice Cherry Vinyl Wood Flooring

BM "White Blush" Paint Color

Canneto Multilayer Birchwood Wall Paneling

Composite Wood Paneling

# Private & Open Offices

Cathedral Hill Brushed Ivory Carpet

Solstice Cherry Vinyl Wood Flooring

BM "Pink Minx" Paint Color

Steelcase Universal Worksurface

#### Private Offices

Cathedral Hill Brushed Ivory Carpet

Solstice Cherry Vinyl Wood Flooring

BM "Pink Minx" Paint Color

BM "White Blush" Paint Color

Steelcase Ripple Bench

Lumens Hanging Egg Chair

#### Wildcard Water Feature

Custom Fountain

BM "White Blush" Paint Color

Solstice Cherry Vinyl Wood Flooring

Canneto Multilayer Birchwood Wall Paneling

#### Work Café Bar

Steelcase Elective Elements Storage

Solstice Cherry Vinyl Wood Flooring

Composite Wood Paneling