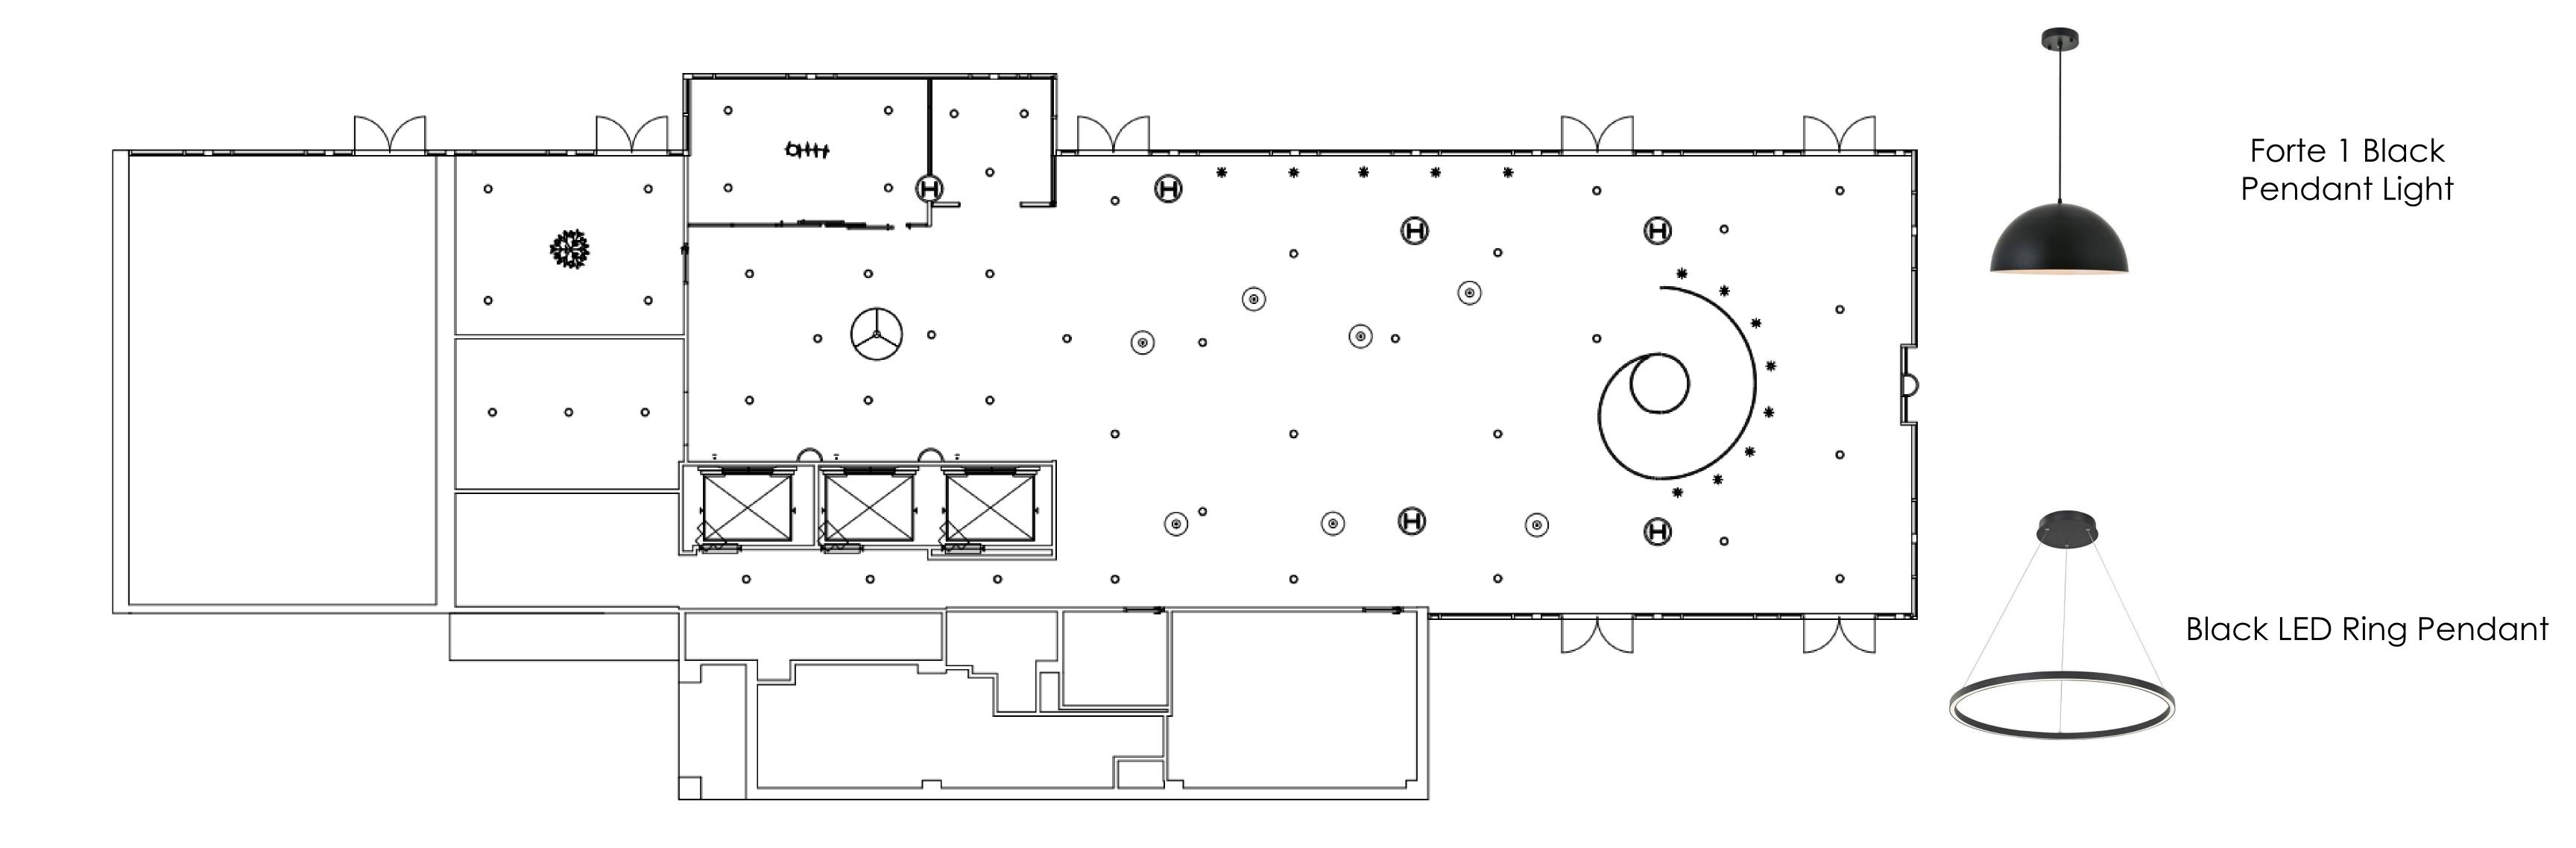

# Reflected Ceiling Plan

7<sup>th</sup> Floor

6" Recessed LED Light

Forte 1 Black Pendant Light