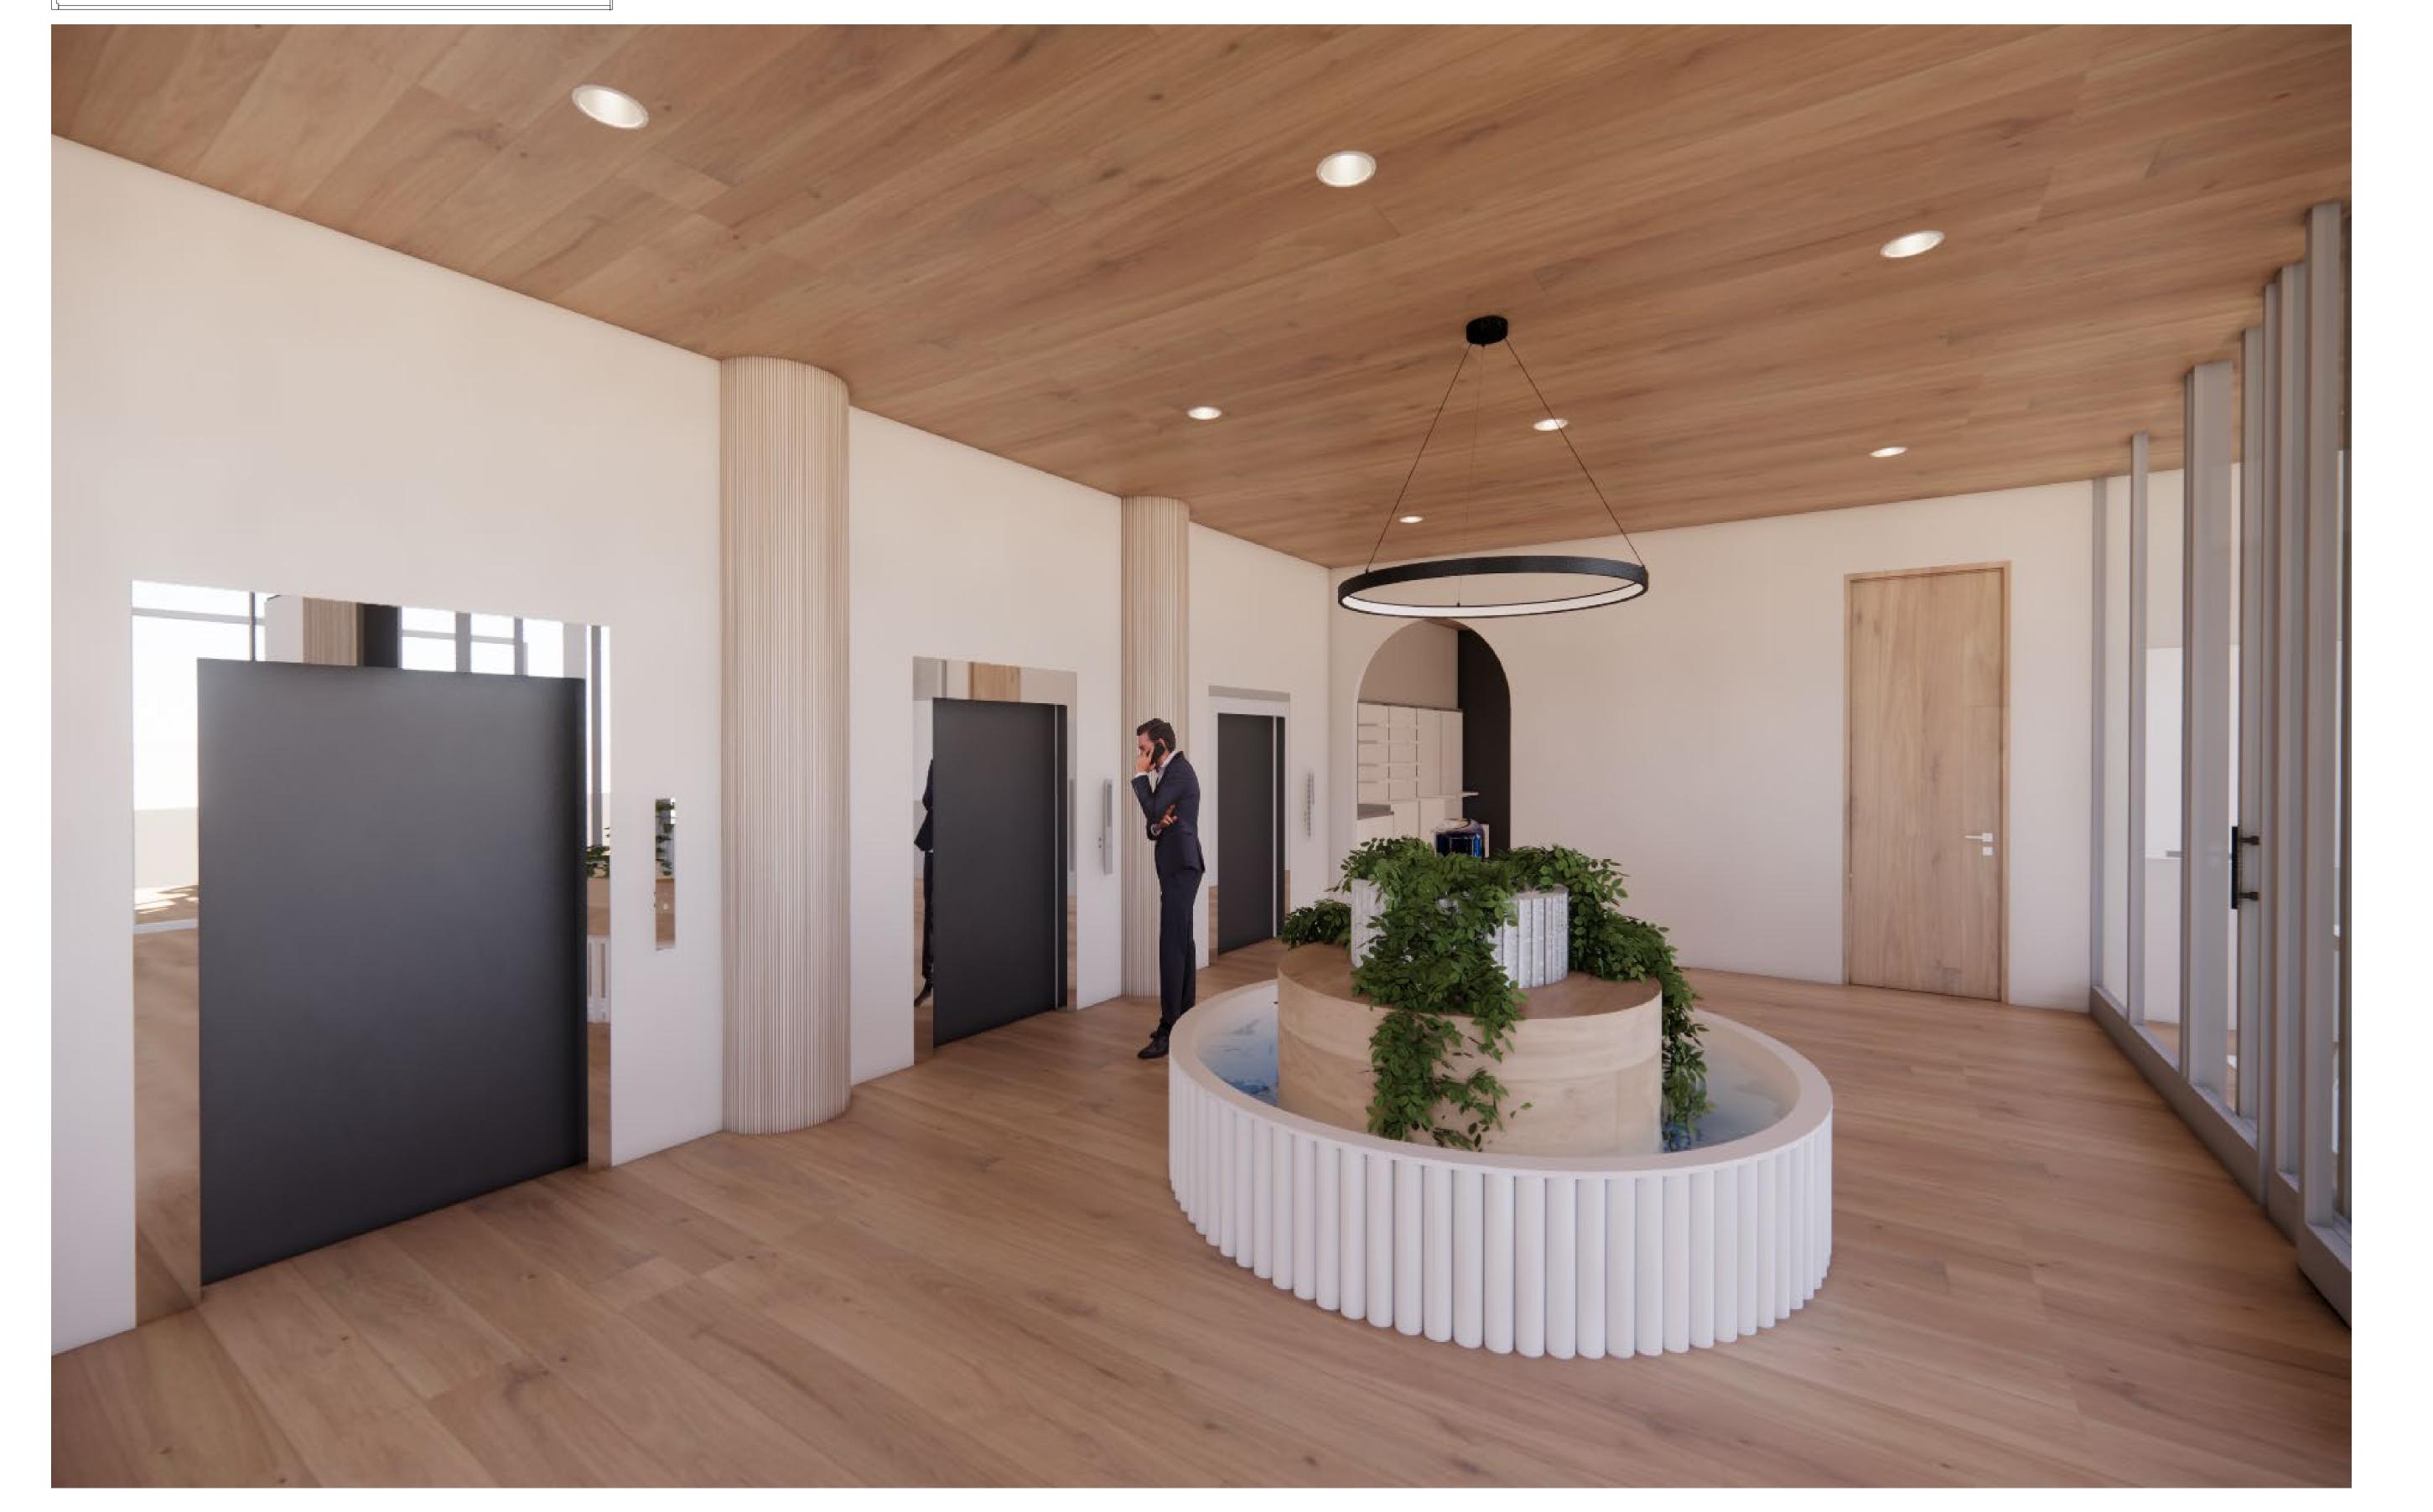

#### Wildcard Water Feature

Custom Fountain

BM "White Blush" Paint Color

Solstice Cherry Vinyl Wood Flooring

Canneto Multilayer Birchwood Wall Paneling