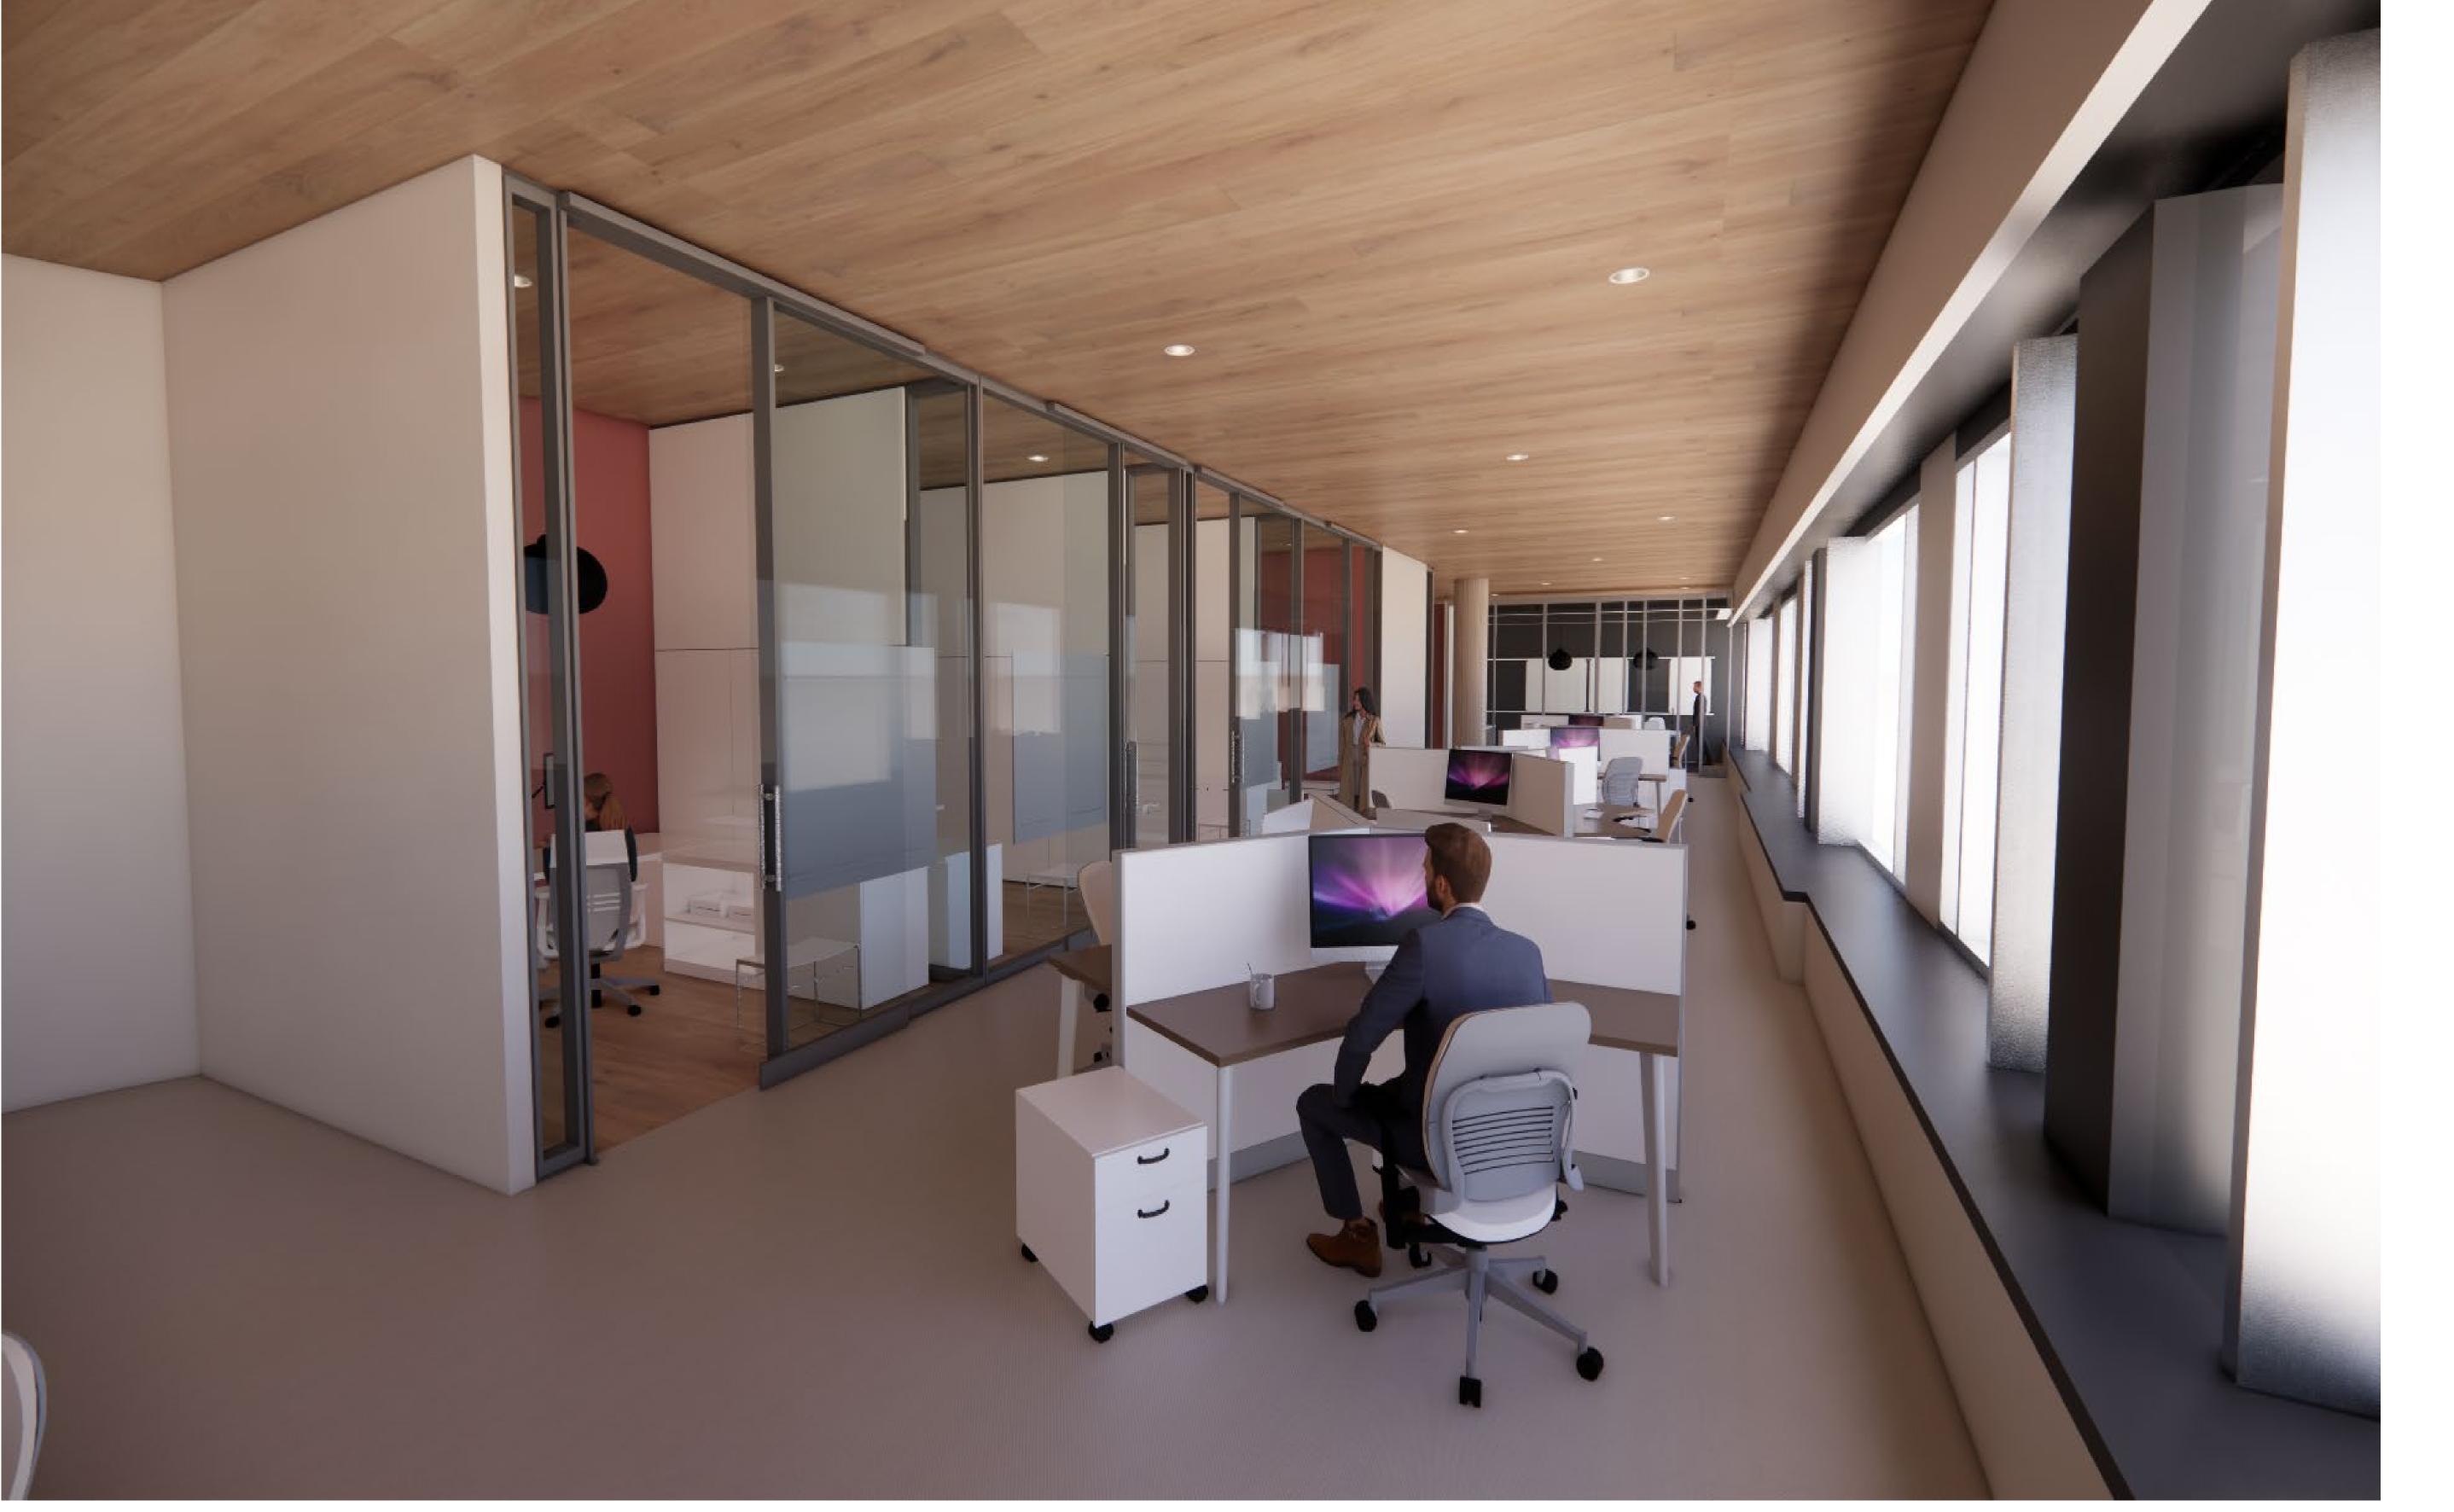

# Private & Open Offices

Cathedral Hill Brushed Ivory Carpet

Solstice Cherry Vinyl Wood Flooring

BM "Pink Minx" Paint Color

Steelcase Universal Worksurface

#### Private Offices

Cathedral Hill Brushed Ivory Carpet

Solstice Cherry Vinyl Wood Flooring

BM "Pink Minx" Paint Color

BM "White Blush" Paint Color

Steelcase Ripple Bench

Lumens Hanging Egg Chair