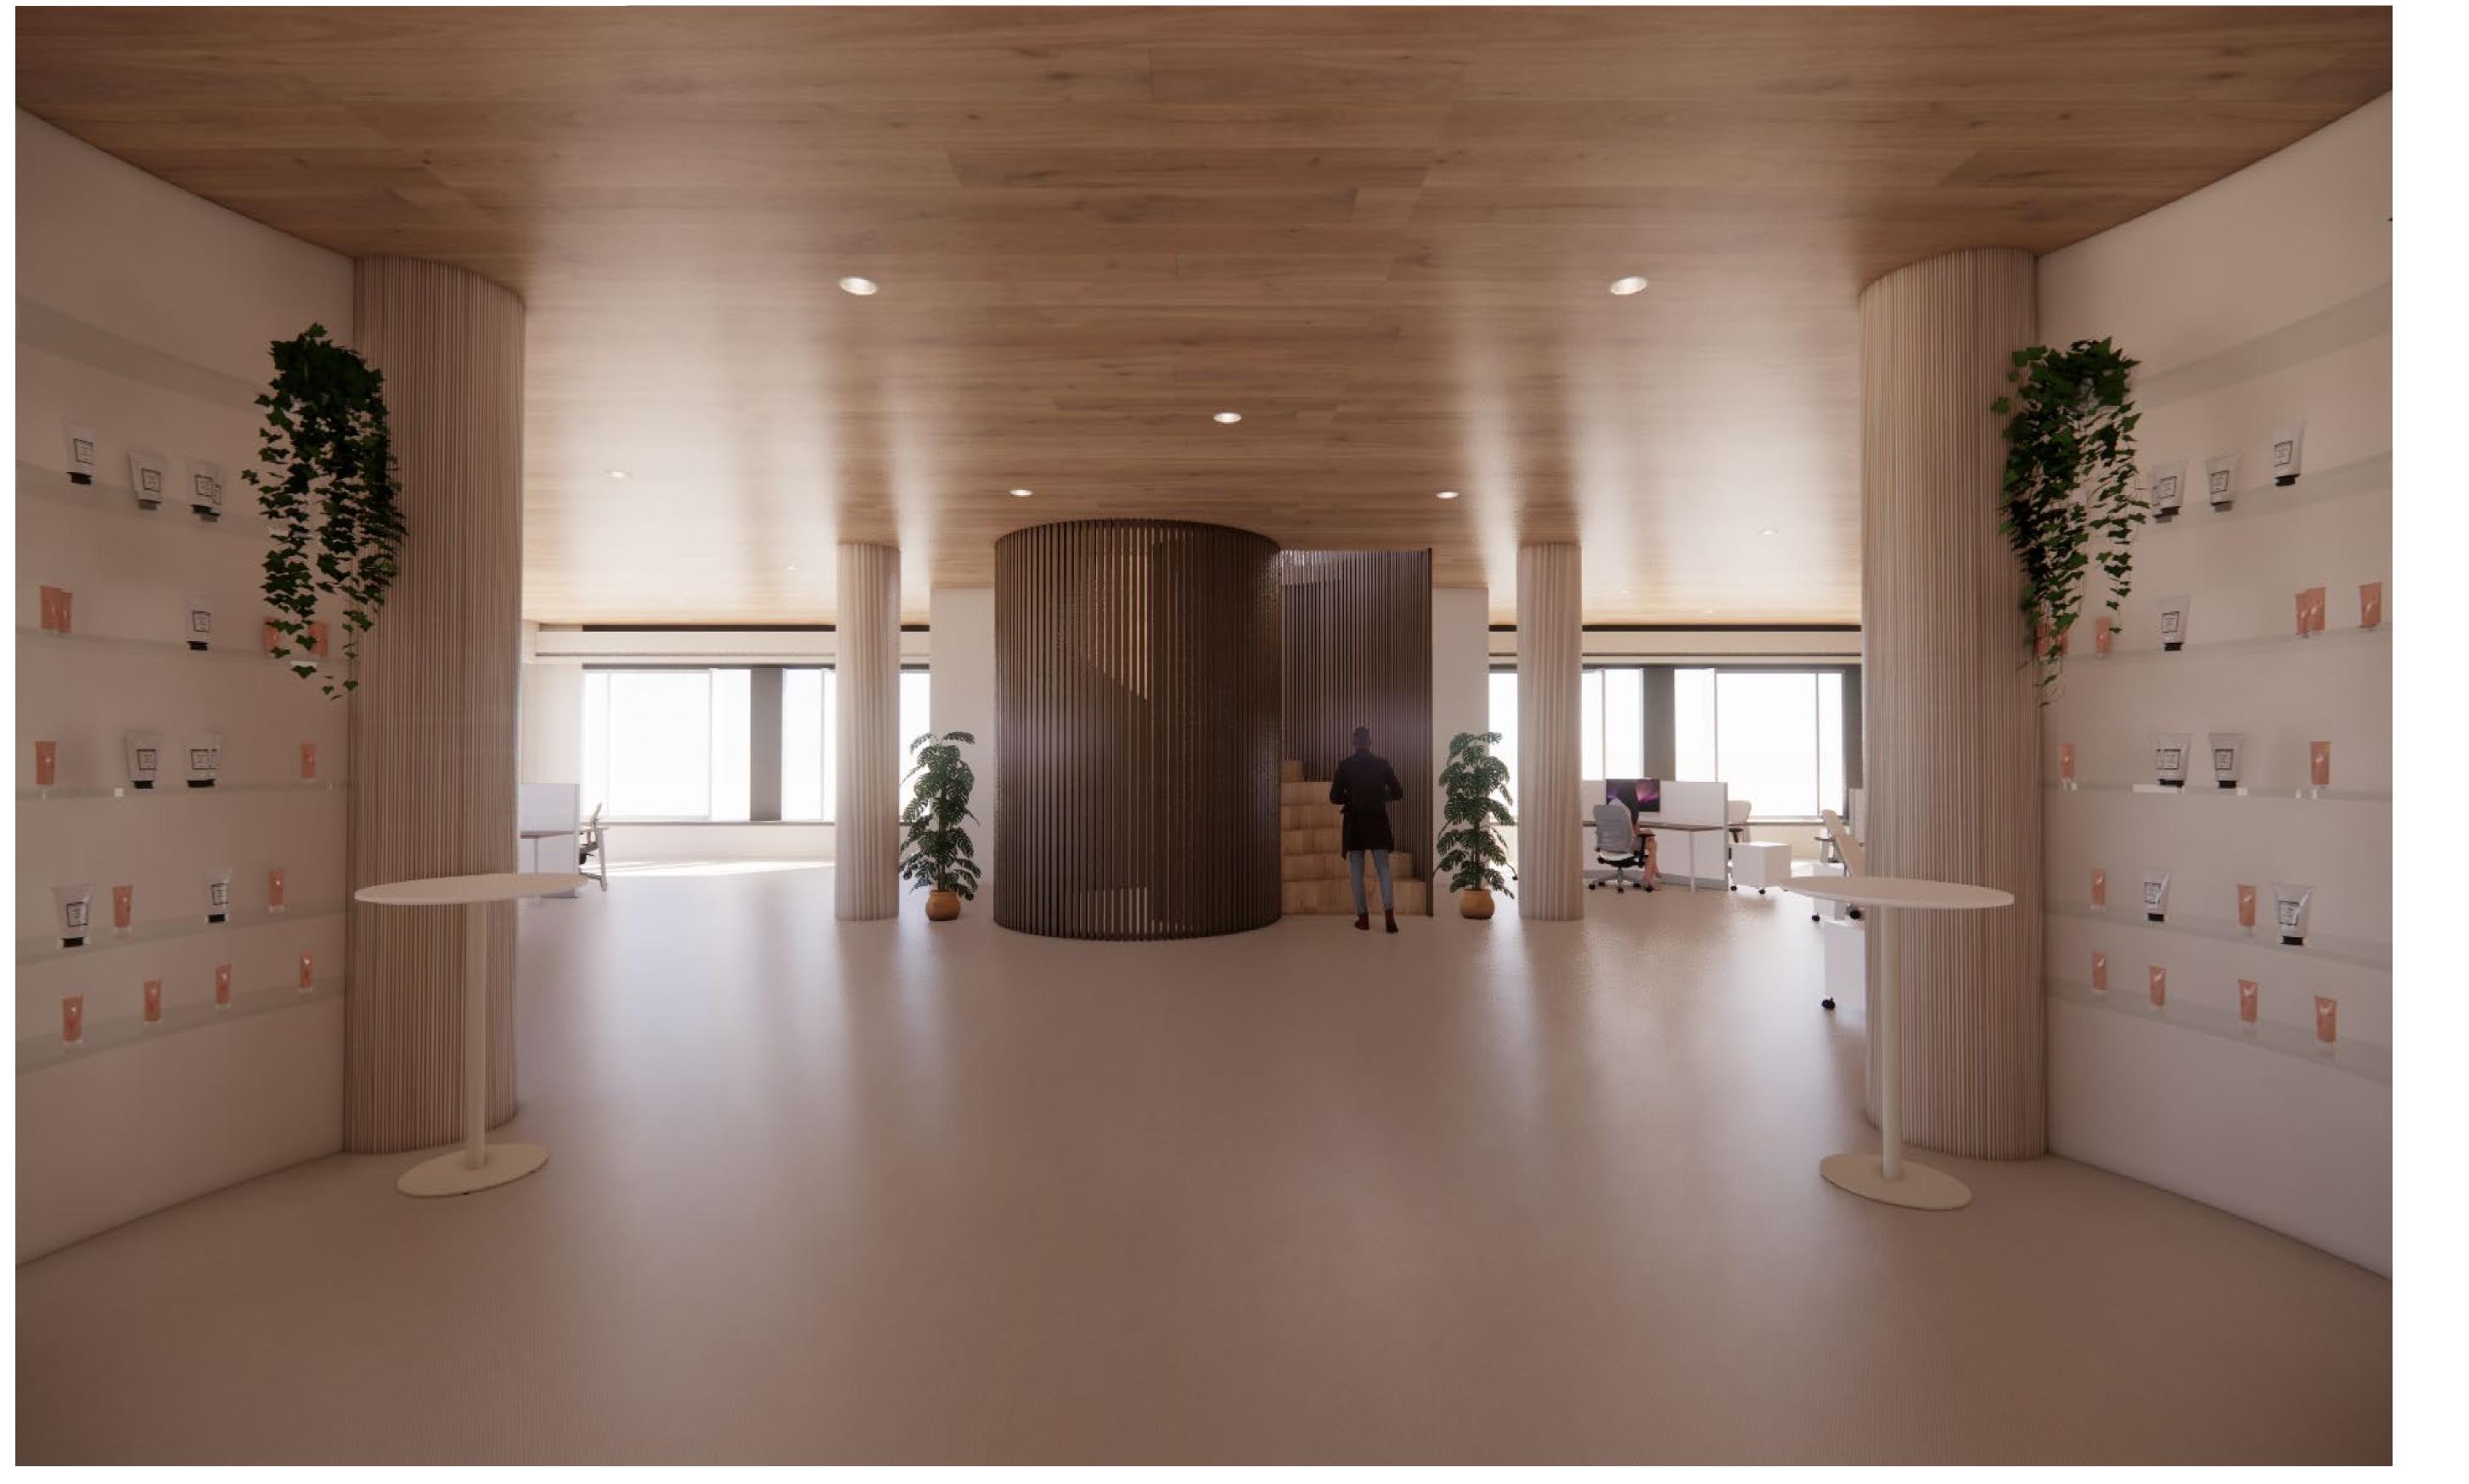

### Reception Area

Custom Reception Desk

Cathedral Hill Brushed Ivory Carpet

Solstice Cherry Vinyl Wood Flooring

BM "Pink Minx" Paint Color

Steelcase Ripple Bench

# Retail Space

Cathedral Hill Brushed Ivory Carpet

Solstice Cherry Vinyl Wood Flooring

BM "White Blush" Paint Color

Canneto Multilayer Birchwood Wall Paneling

# Stairs / Retail Space

Cathedral Hill Brushed Ivory Carpet

Solstice Cherry Vinyl Wood Flooring

BM "White Blush" Paint Color

Canneto Multilayer Birchwood Wall Paneling

Composite Wood Paneling