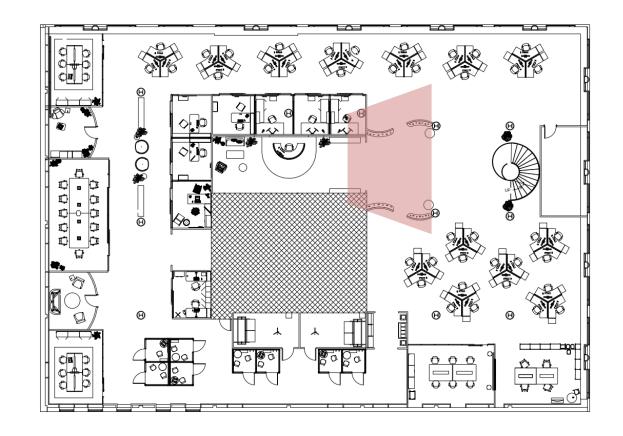

#### Floor Plan

7<sup>th</sup> Floor

#### Floor Plan

8<sup>th</sup> Floor

SCALE: 1"= 10'