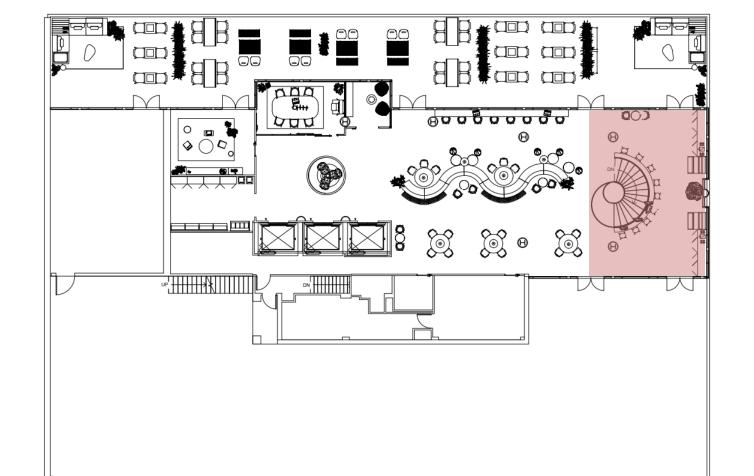

ll Paneling



Composite Wood Paneling





# Private & Open Offices



Cathedral Hill Brushed Ivory Carpet



Solstice Cherry Vinyl Wood Flooring



BM "Pink Minx" Paint Color





Steelcase Universal Worksurface





#### Private Offices



Cathedral Hill Brushed Ivory Carpet



Solstice Cherry Vinyl Wood Flooring



BM "Pink Minx" Paint Color



BM "White Blush" Paint Color



Steelcase Ripple Bench



Lumens Hanging Egg Chair





#### Work Café



Steelcase Circa Wedge Seating



Steelcase Burin Auxiliary
Table



Copa Bar Stool



Steelcase Wishbone Chair



Steelcase Bumper Ottoman



Steelcase Burin Dining Table





#### Wildcard Water Feature



Custom Fountain





BM "White Blush" Paint Color



Solstice Cherry Vinyl Wood Flooring



Canneto Multilayer Birchwood Wall Paneling



#### Work Café Bar







Steelcase Elective Elements Storage



Solstice Cherry Vinyl Wood Flooring



Composite Wood Paneling