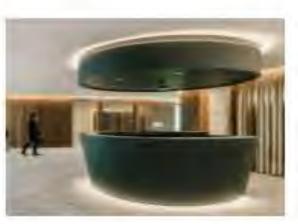

| Product Name: | Black Reception Desk        |
|---------------|-----------------------------|
| Color:        | Black                       |
| Manufacturer: | Shenzhen Best Solid Surface |
| Dimensions:   | 42" H x 72" W x 48" L       |
| Material:     | Corian                      |