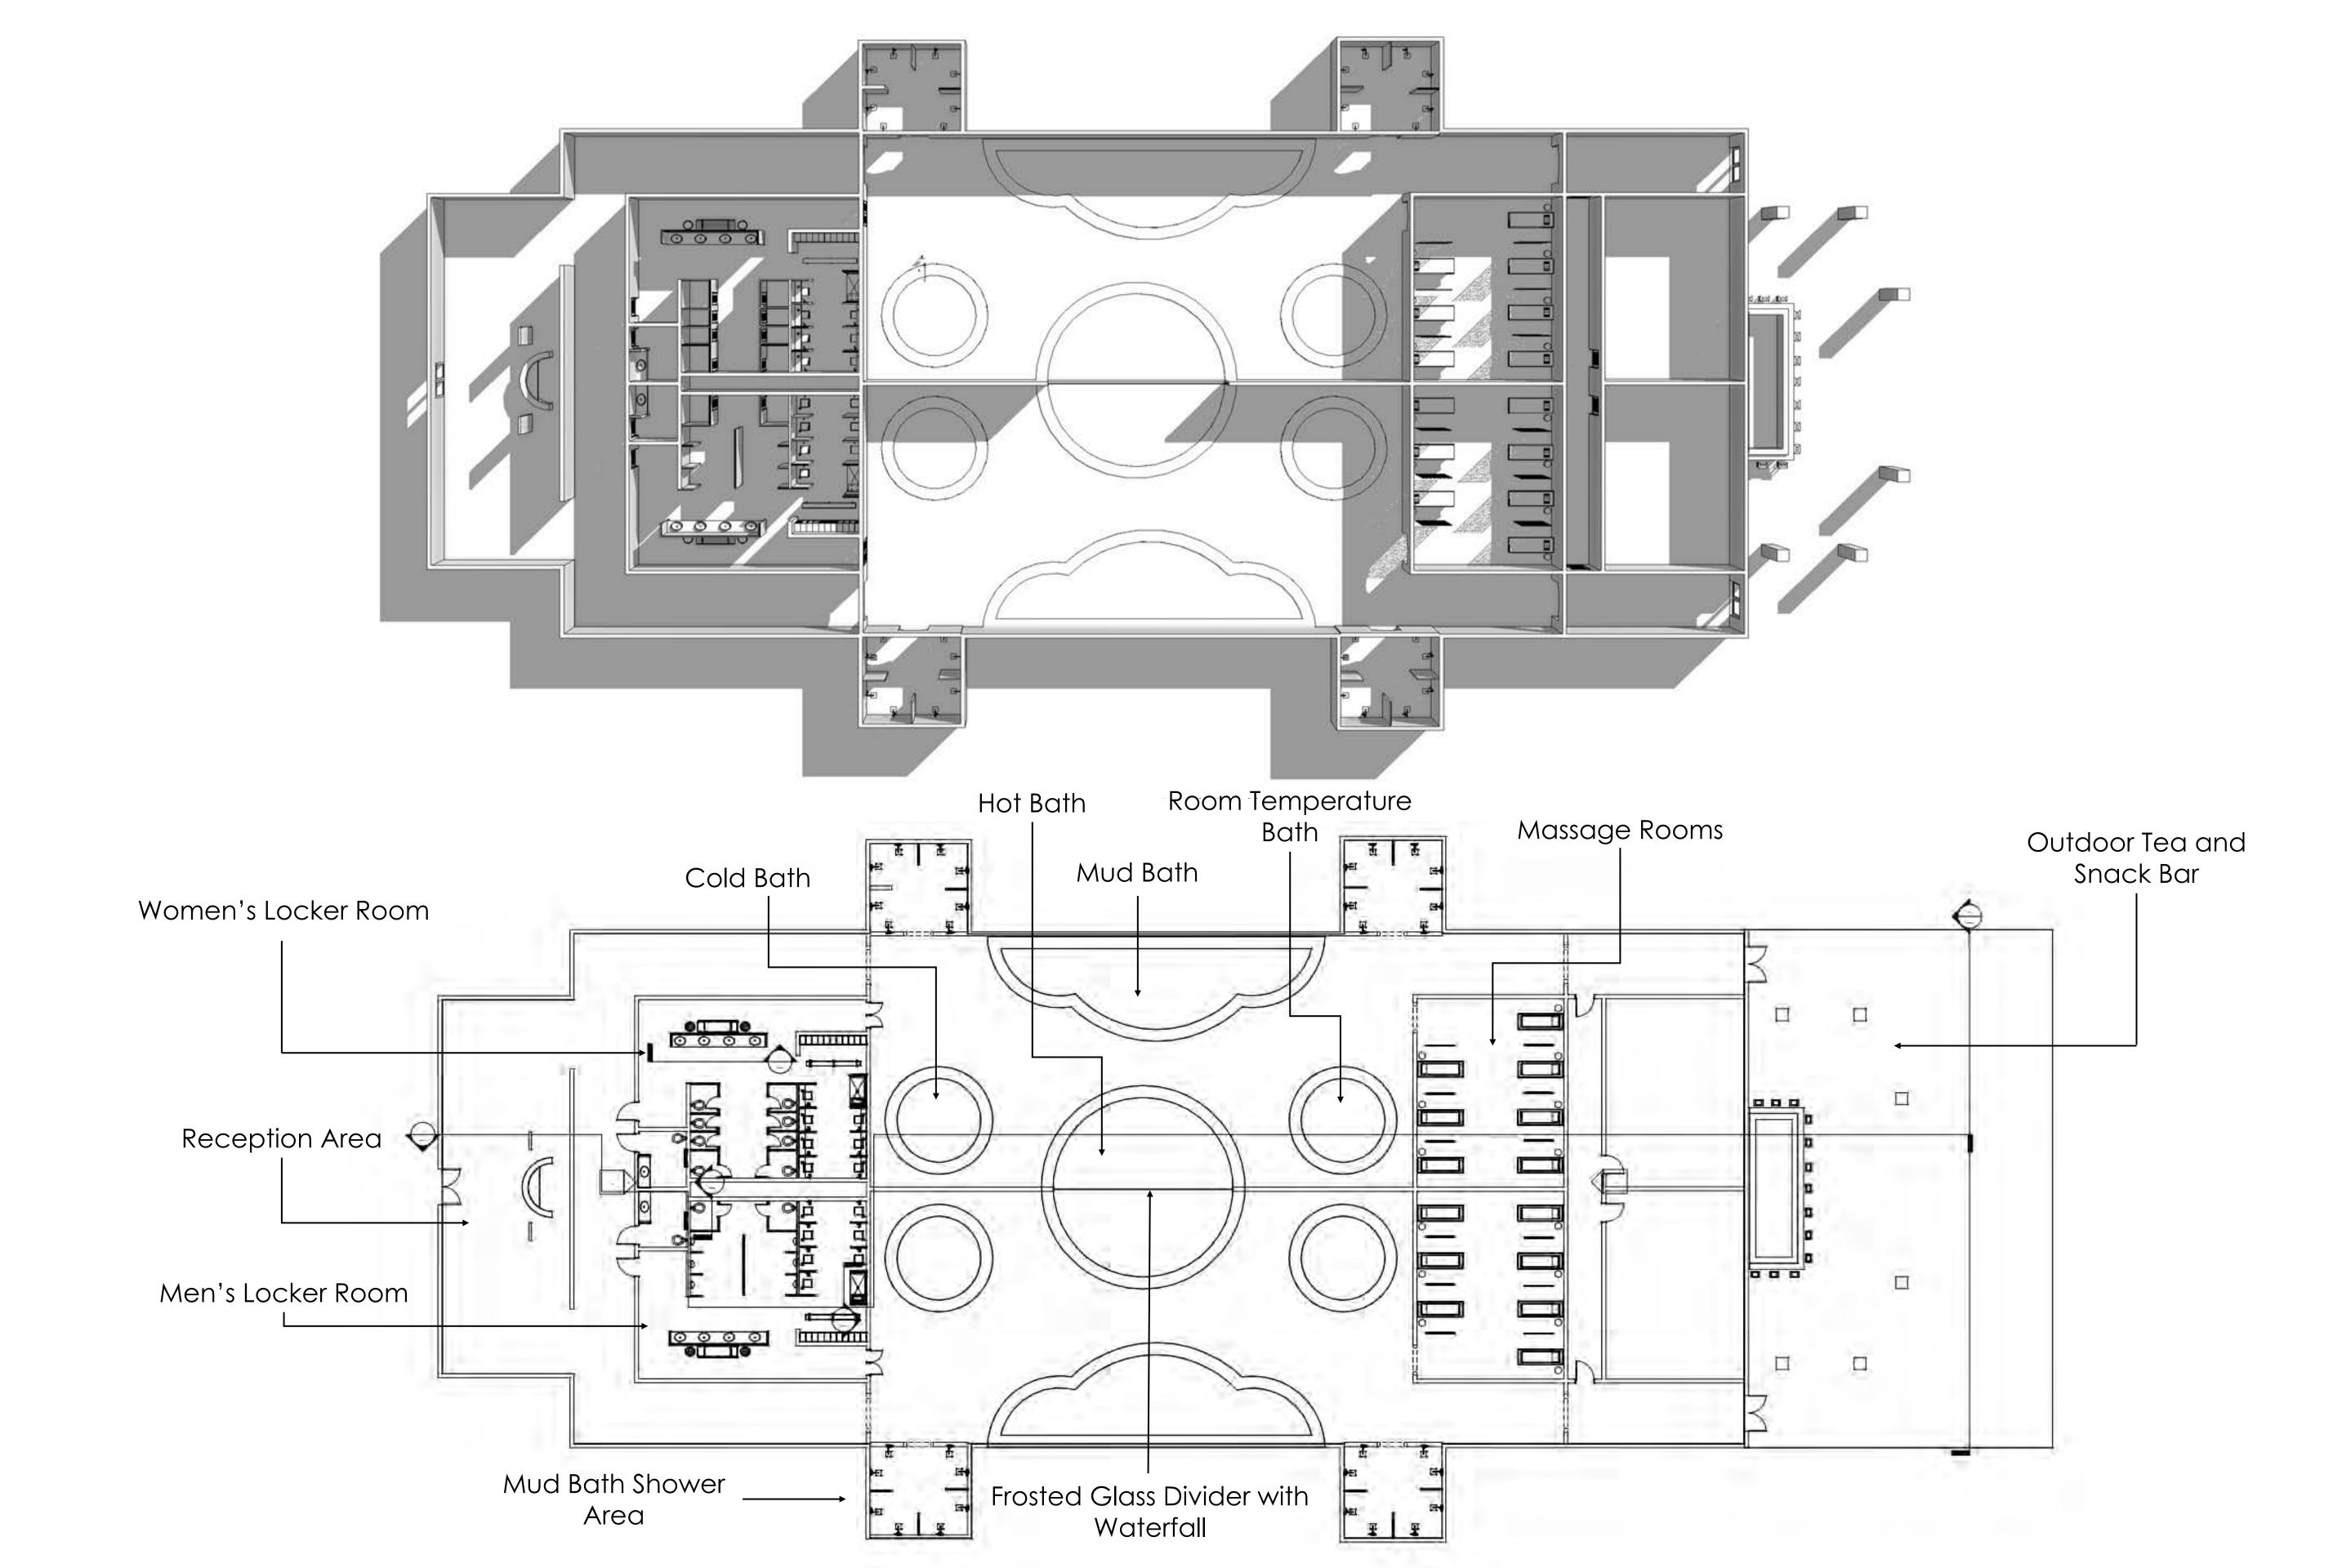

## <u>Design Concept</u>

The design for the Japanese Bath House is based on a very symmetrical and modern design. To bring out the modernism of the space, thin wood slats are used as wall accents and there is very minimalistic decoration. The color scheme consists of blacks, whites and grays with metal and wood accents. The goal for the design is to follow the idea of relaxation with the symmetry and calming colors.