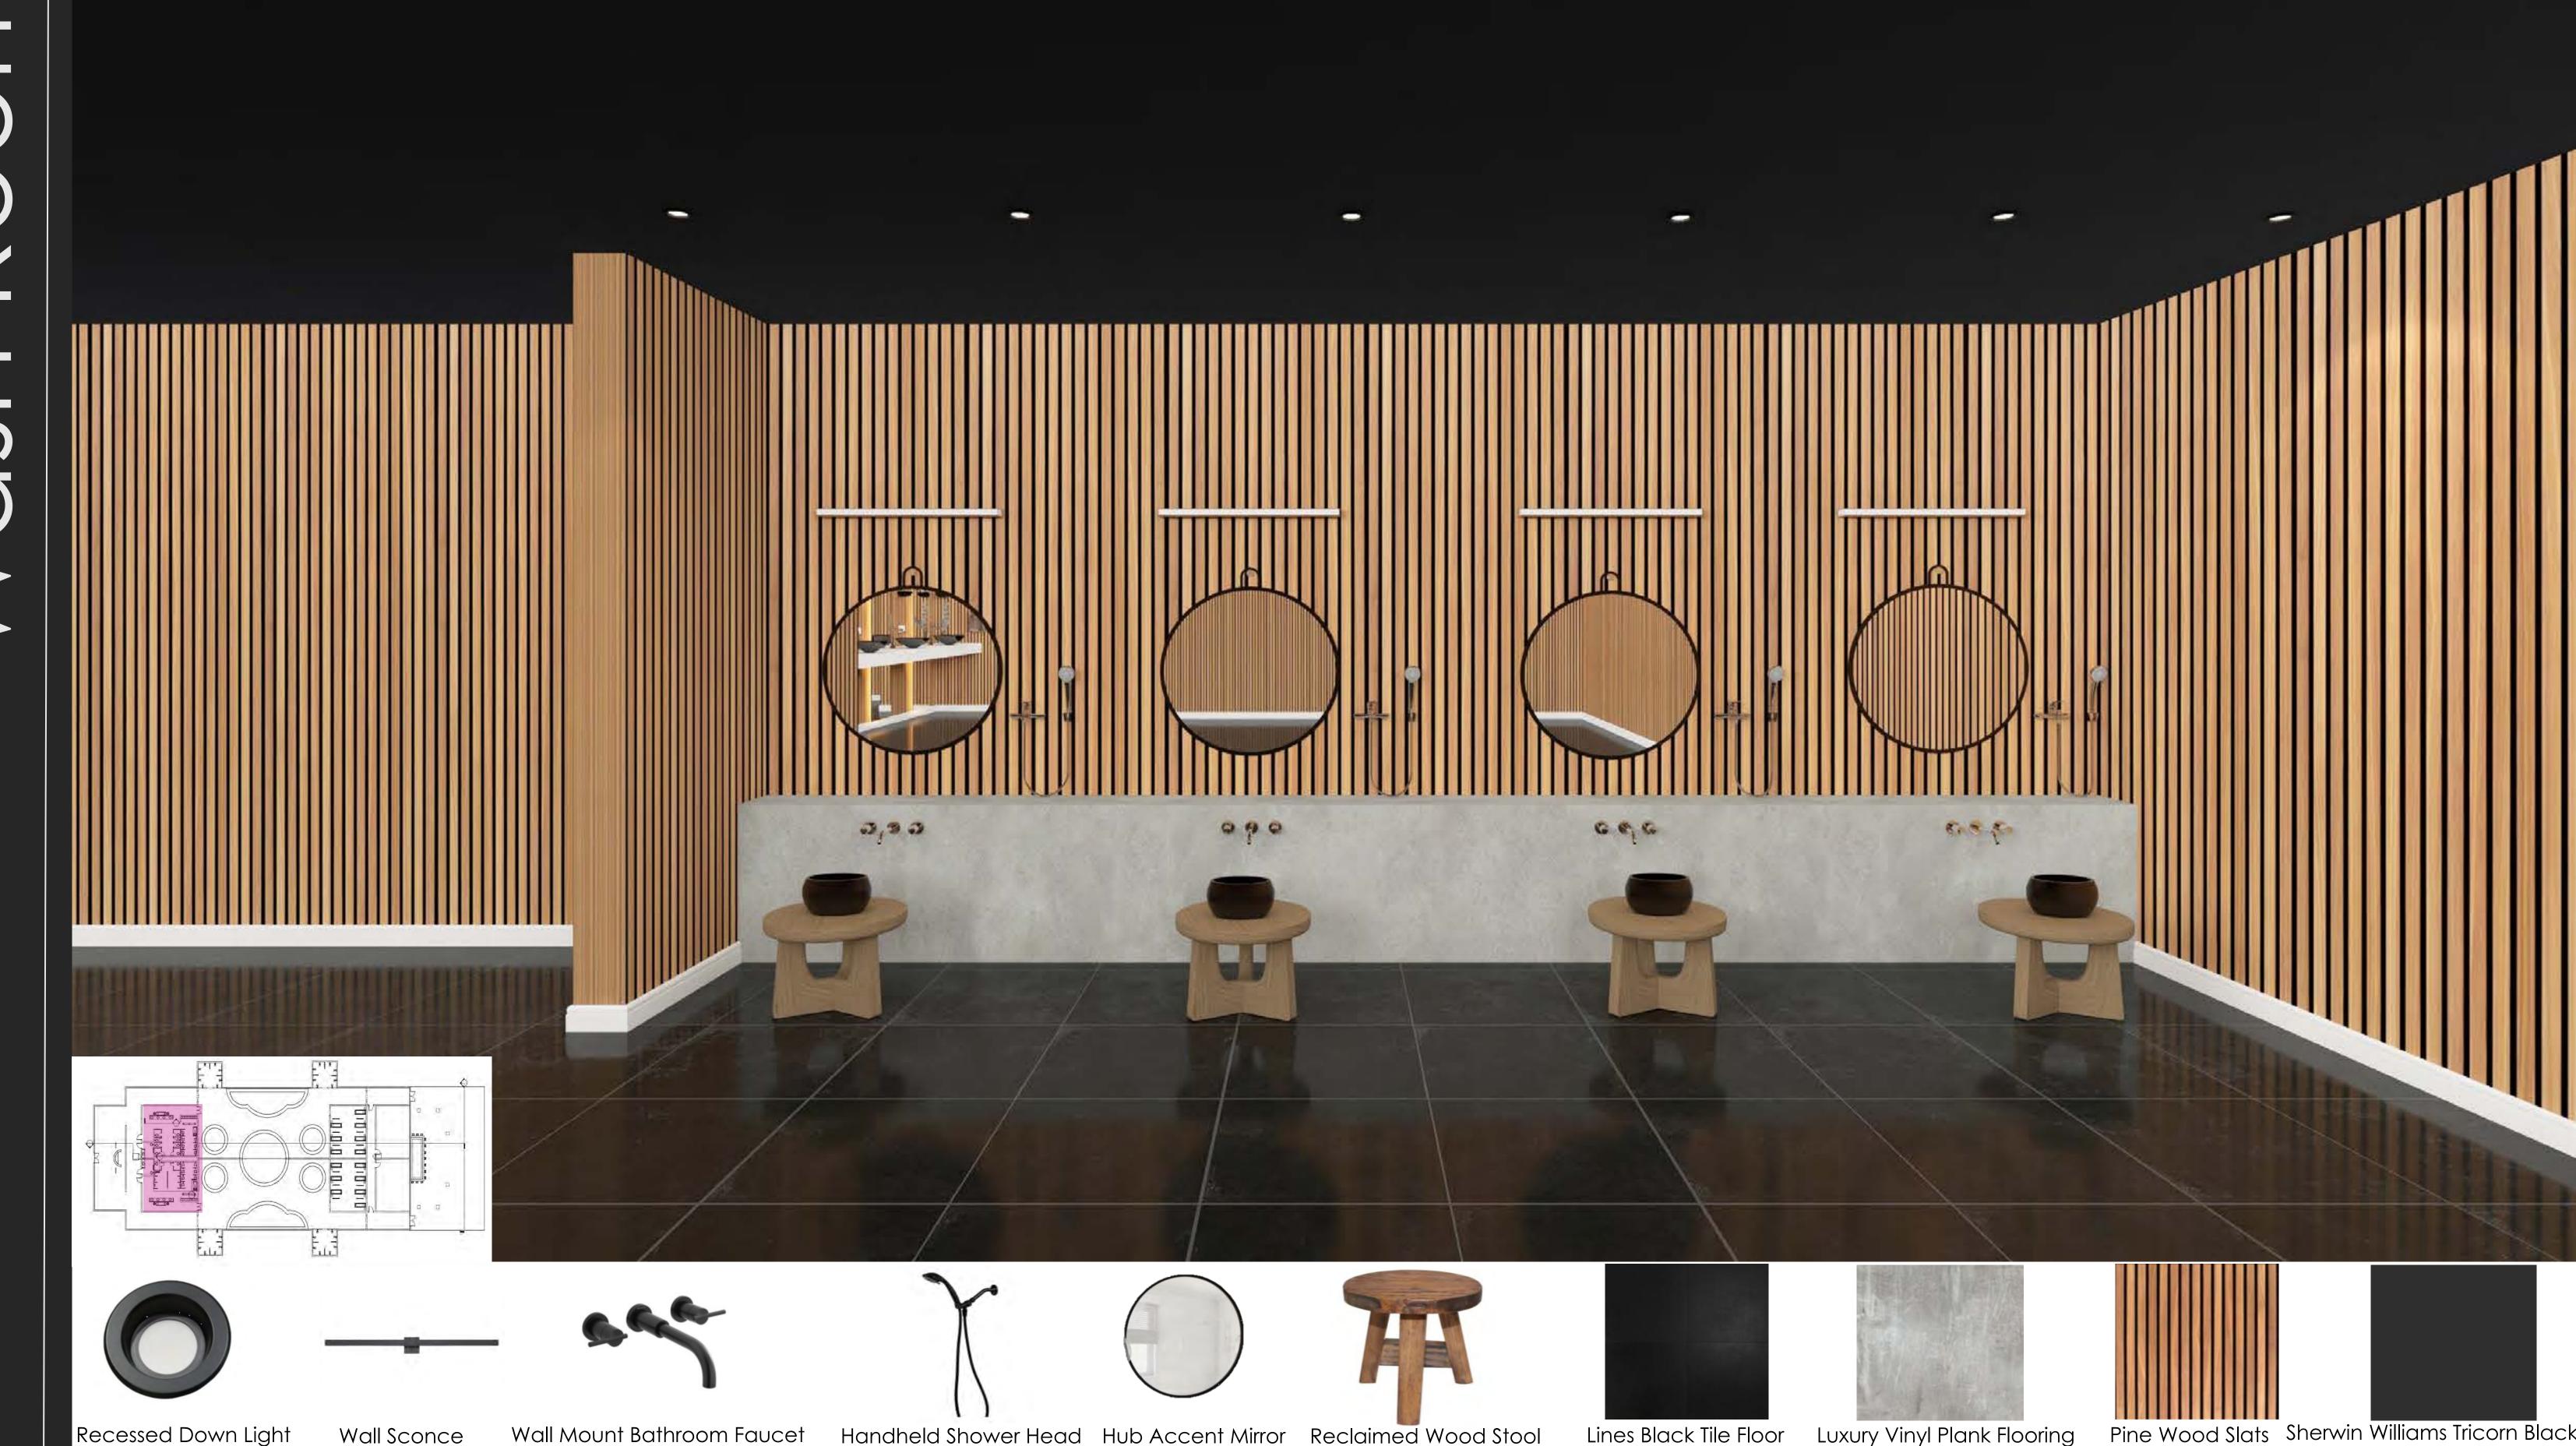

## <u>Design Concept</u>

The design for the Japanese Bath House is based on a very symmetrical and modern design. To bring out the modernism of the space, thin wood slats are used as wall accents and there is very minimalistic decoration. The color scheme consists of blacks, whites and grays with metal and wood accents. The goal for the design is to follow the idea of relaxation with the symmetry and calming colors.

| Product Name: | Lines Black         |   |
|---------------|---------------------|---|
| Color:        | Black               |   |
| Manufacturer: | TileBar             |   |
| Dimensions:   | All Bathroom Floors |   |
| Material:     | Porcelain           | П |

|               | Die e later et Black                                                       |
|---------------|----------------------------------------------------------------------------|
| Product Name: | Pine Wood Slats                                                            |
| Color:        |                                                                            |
| Manufacturer: | Lowes                                                                      |
| Dimensions:   | All Bathroom Wals, Bath Area<br>Walls, Reception Accent Wall &<br>Ceiling. |
| Material:     | Pine                                                                       |

| Product Name: Hub Modern Accent Mirror |               |
|----------------------------------------|---------------|
| Color:                                 | Block         |
| Manufacturer:                          | AllModern     |
| Dimensions:                            | 36" H x 36" W |
| Material:                              | Metal         |

| Product Name: | Wall Mount Bathroom Faucet |
|---------------|----------------------------|
| Color:        | Matte Black                |
| Manufacturer: | Glacier Bay                |
| Dimensions:   | 3.5" x 3.5"                |
| Material:     | Metal                      |

| Product Name: | Adjustable Handheld Shower<br>Head        |
|---------------|-------------------------------------------|
| Color:        | Block                                     |
| Manufacturer: | Glacier Bay                               |
| Dimensions:   | 17 10 10 10 10 10 10 10 10 10 10 10 10 10 |
| Material:     | Metal                                     |

| Product Name: | VesselSink       |     |
|---------------|------------------|-----|
| Color:        | Black            |     |
| Manufacturer: | Aquaterior       | - 1 |
| Dimensions:   | 12 3/8" x 5 1/2" | - 1 |
| Material:     | Ceramic          |     |

| Product Name: | Reclaimed Wood Stool           |
|---------------|--------------------------------|
| Color:        | Black                          |
| Manufacturer: | vidaXL                         |
| Dimensions:   | 7.9" x 7.9" x 9.1" (W x D x H) |
| Material:     | Reclaimed Wood                 |