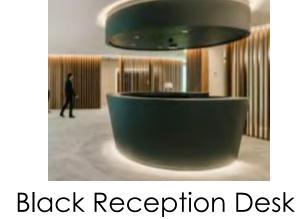

| Product Name: | Black Reception Desk        |
|---------------|-----------------------------|
| Color:        | Black                       |
| Manufacturer: | Shenzhen Best Solid Surface |
| Dimensions:   | 42" H x 72" W x 48" L       |
| Material:     | Corian                      |