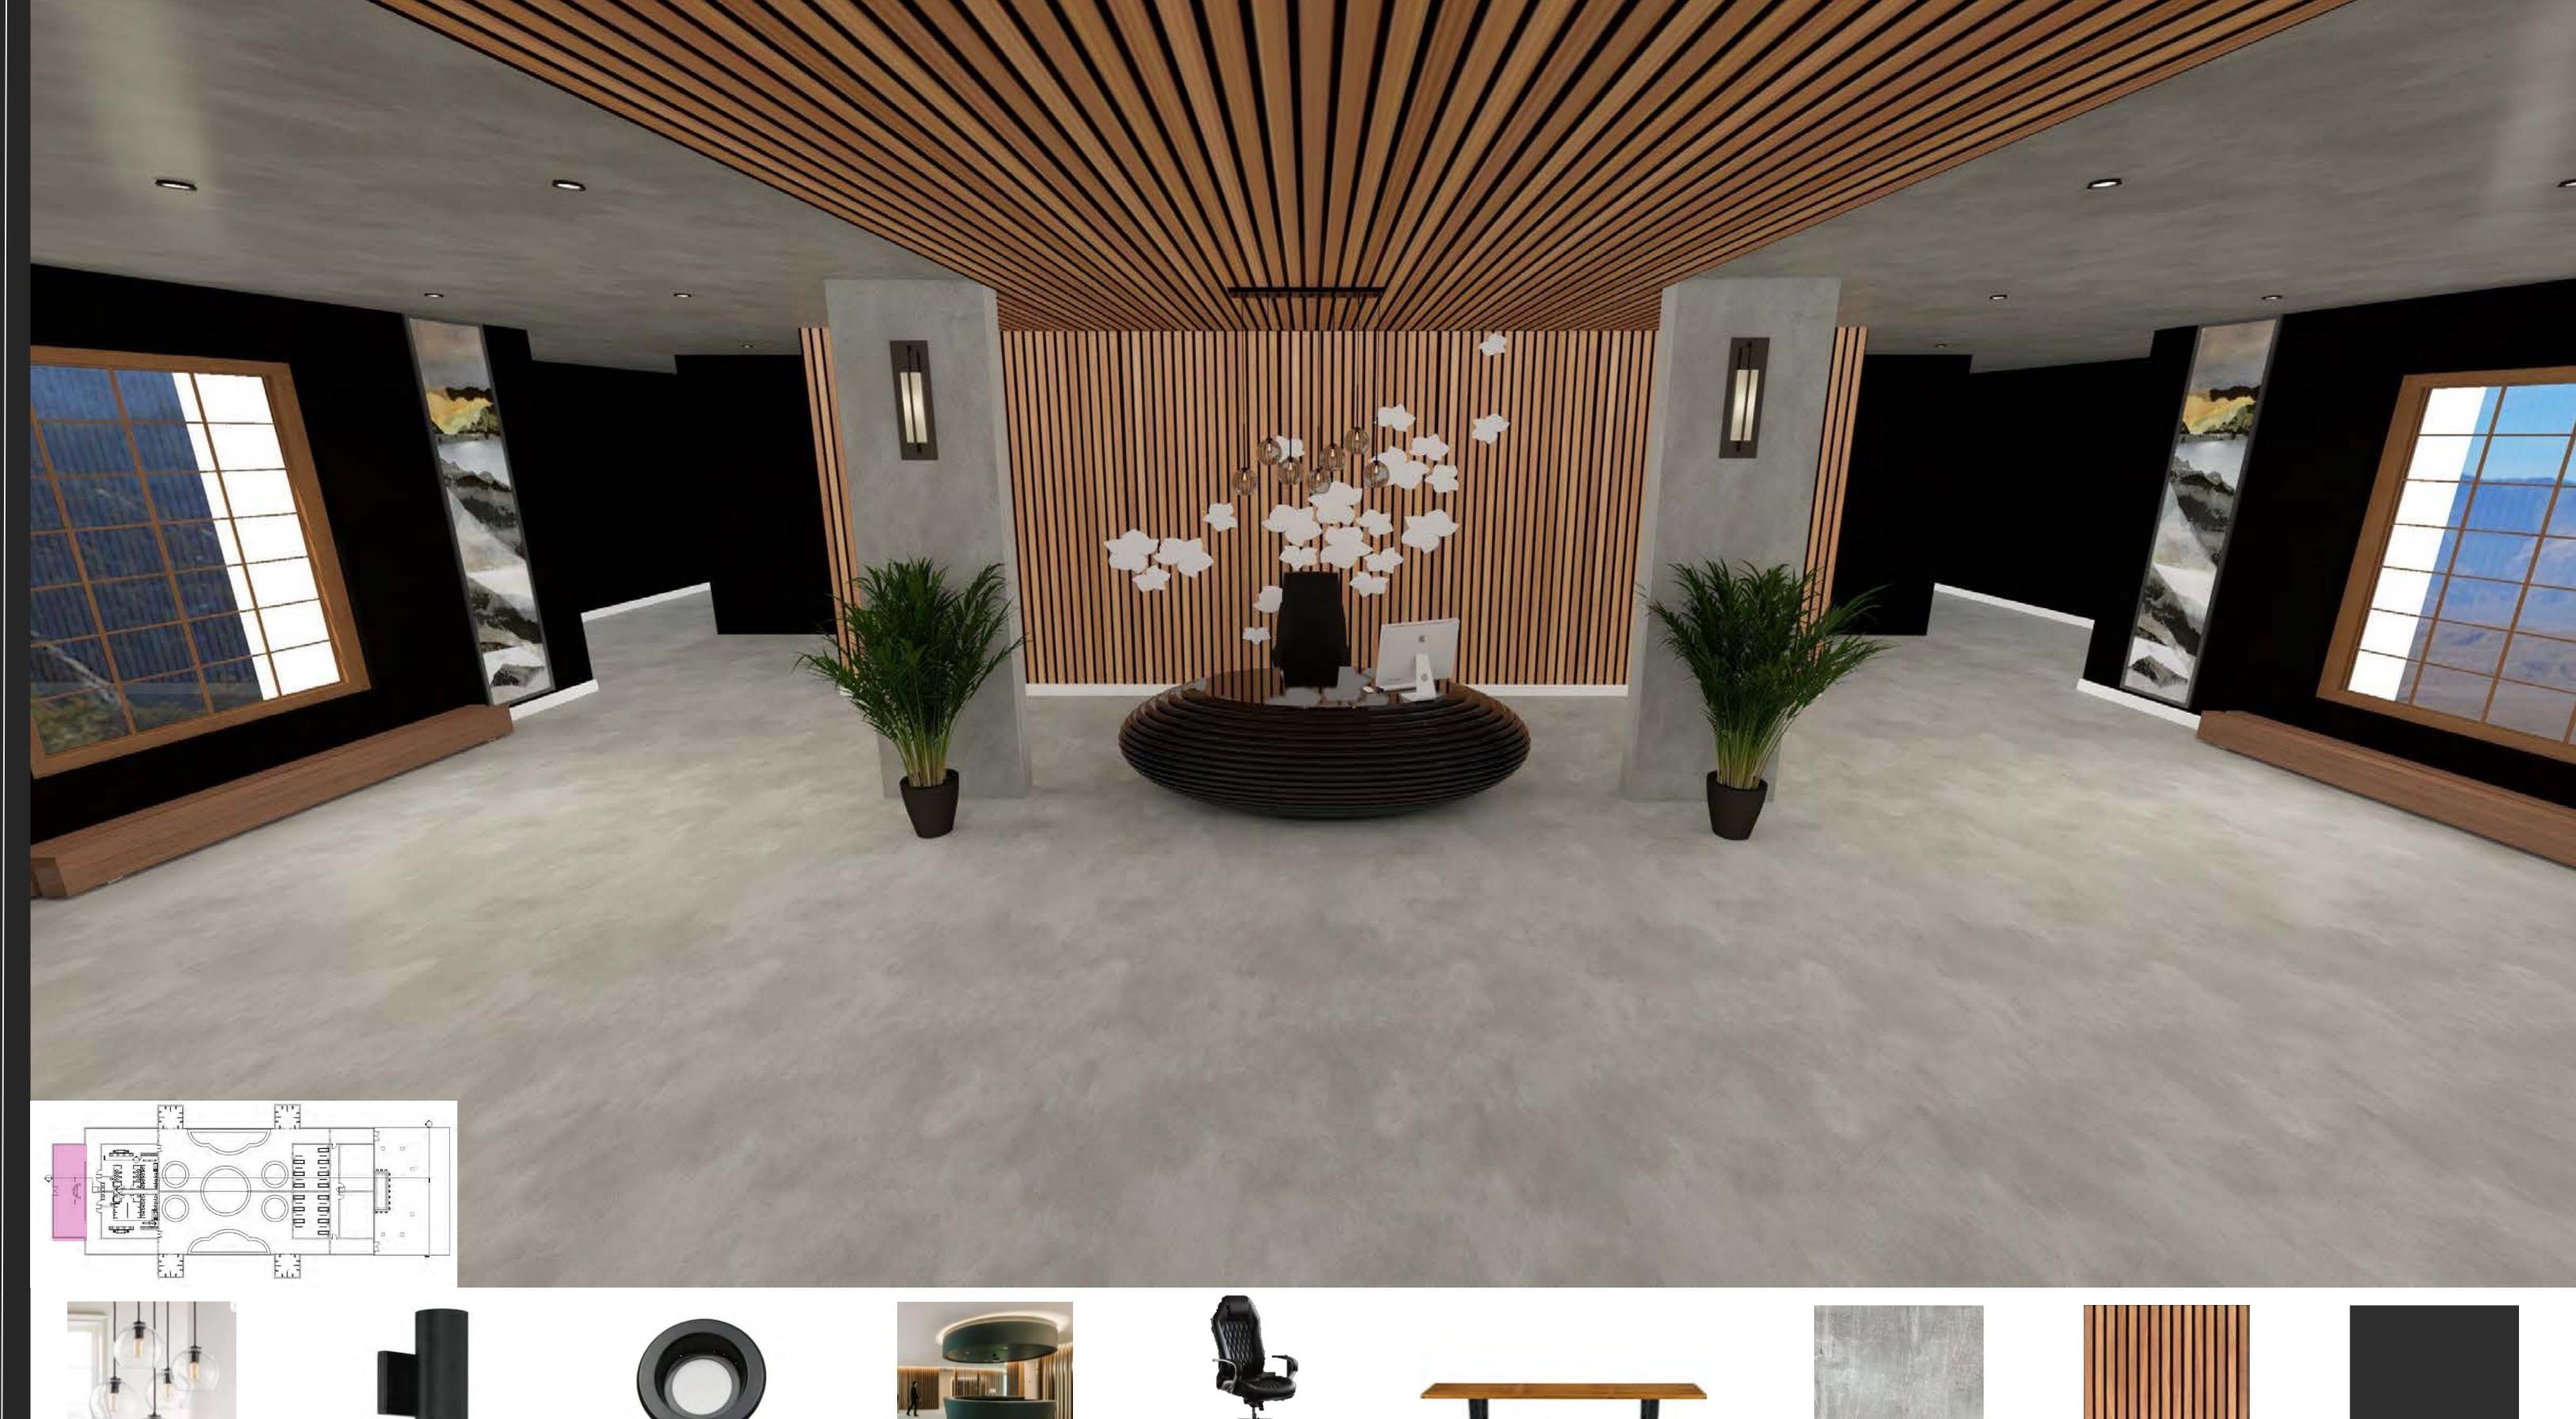

## <u>Design Concept</u>

The design for the Japanese Bath House is based on a very symmetrical and modern design. To bring out the modernism of the space, thin wood slats are used as wall accents and there is very minimalistic decoration. The color scheme consists of blacks, whites and grays with metal and wood accents. The goal for the design is to follow the idea of relaxation with the symmetry and calming colors.

ADA Vanity

Recessed Down Light

Sterling Leather Executive Chair

France Solid Wood Bench

Luxury Vinyl Plank Flooring

Pine Wood Slats Sherwin Williams Tricorn Black

Recessed Down Light

Pine Wood Slats Sherwin Williams Tricorn Black

| Product Name: | Black Reception Desk        |
|---------------|-----------------------------|
| Color:        | Black                       |
| Manufacturer: | Shenzhen Best Solid Surface |
| Dimensions:   | 42" H x 72" W x 48" L       |
| Material:     | Corian                      |