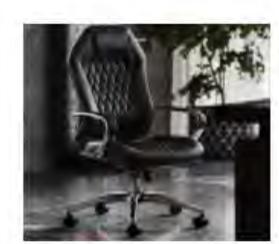

| Product Name: | Sterling Leather Executive Cha    |
|---------------|-----------------------------------|
| Color:        | Black                             |
| Manufacturer: | Zuri Furniture                    |
| Dimensions:   | W 26.25" x D 27" x H 49.25-52.25" |
| Material:     | Leatner                           |