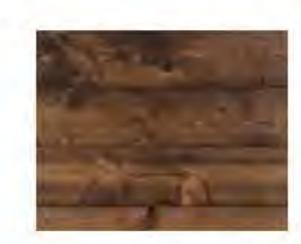

| Product Name: | Wood Ceiling Planks |
|---------------|---------------------|
| Color:        | Cabin               |
| Manufacturer: | Tilton              |
| Dimensions:   | Bath House Ceiling  |
| Material:     | Shiplap             |