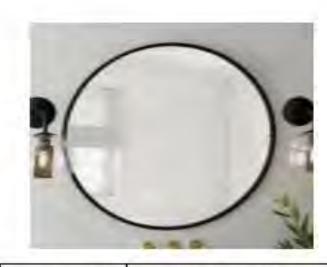

| Product Name: Hub Modern Accent Mirror |               |
|----------------------------------------|---------------|
| Color:                                 | Block         |
| Manufacturer:                          | AllModern     |
| Dimensions:                            | 36" H x 36" W |
| Material:                              | Metal         |