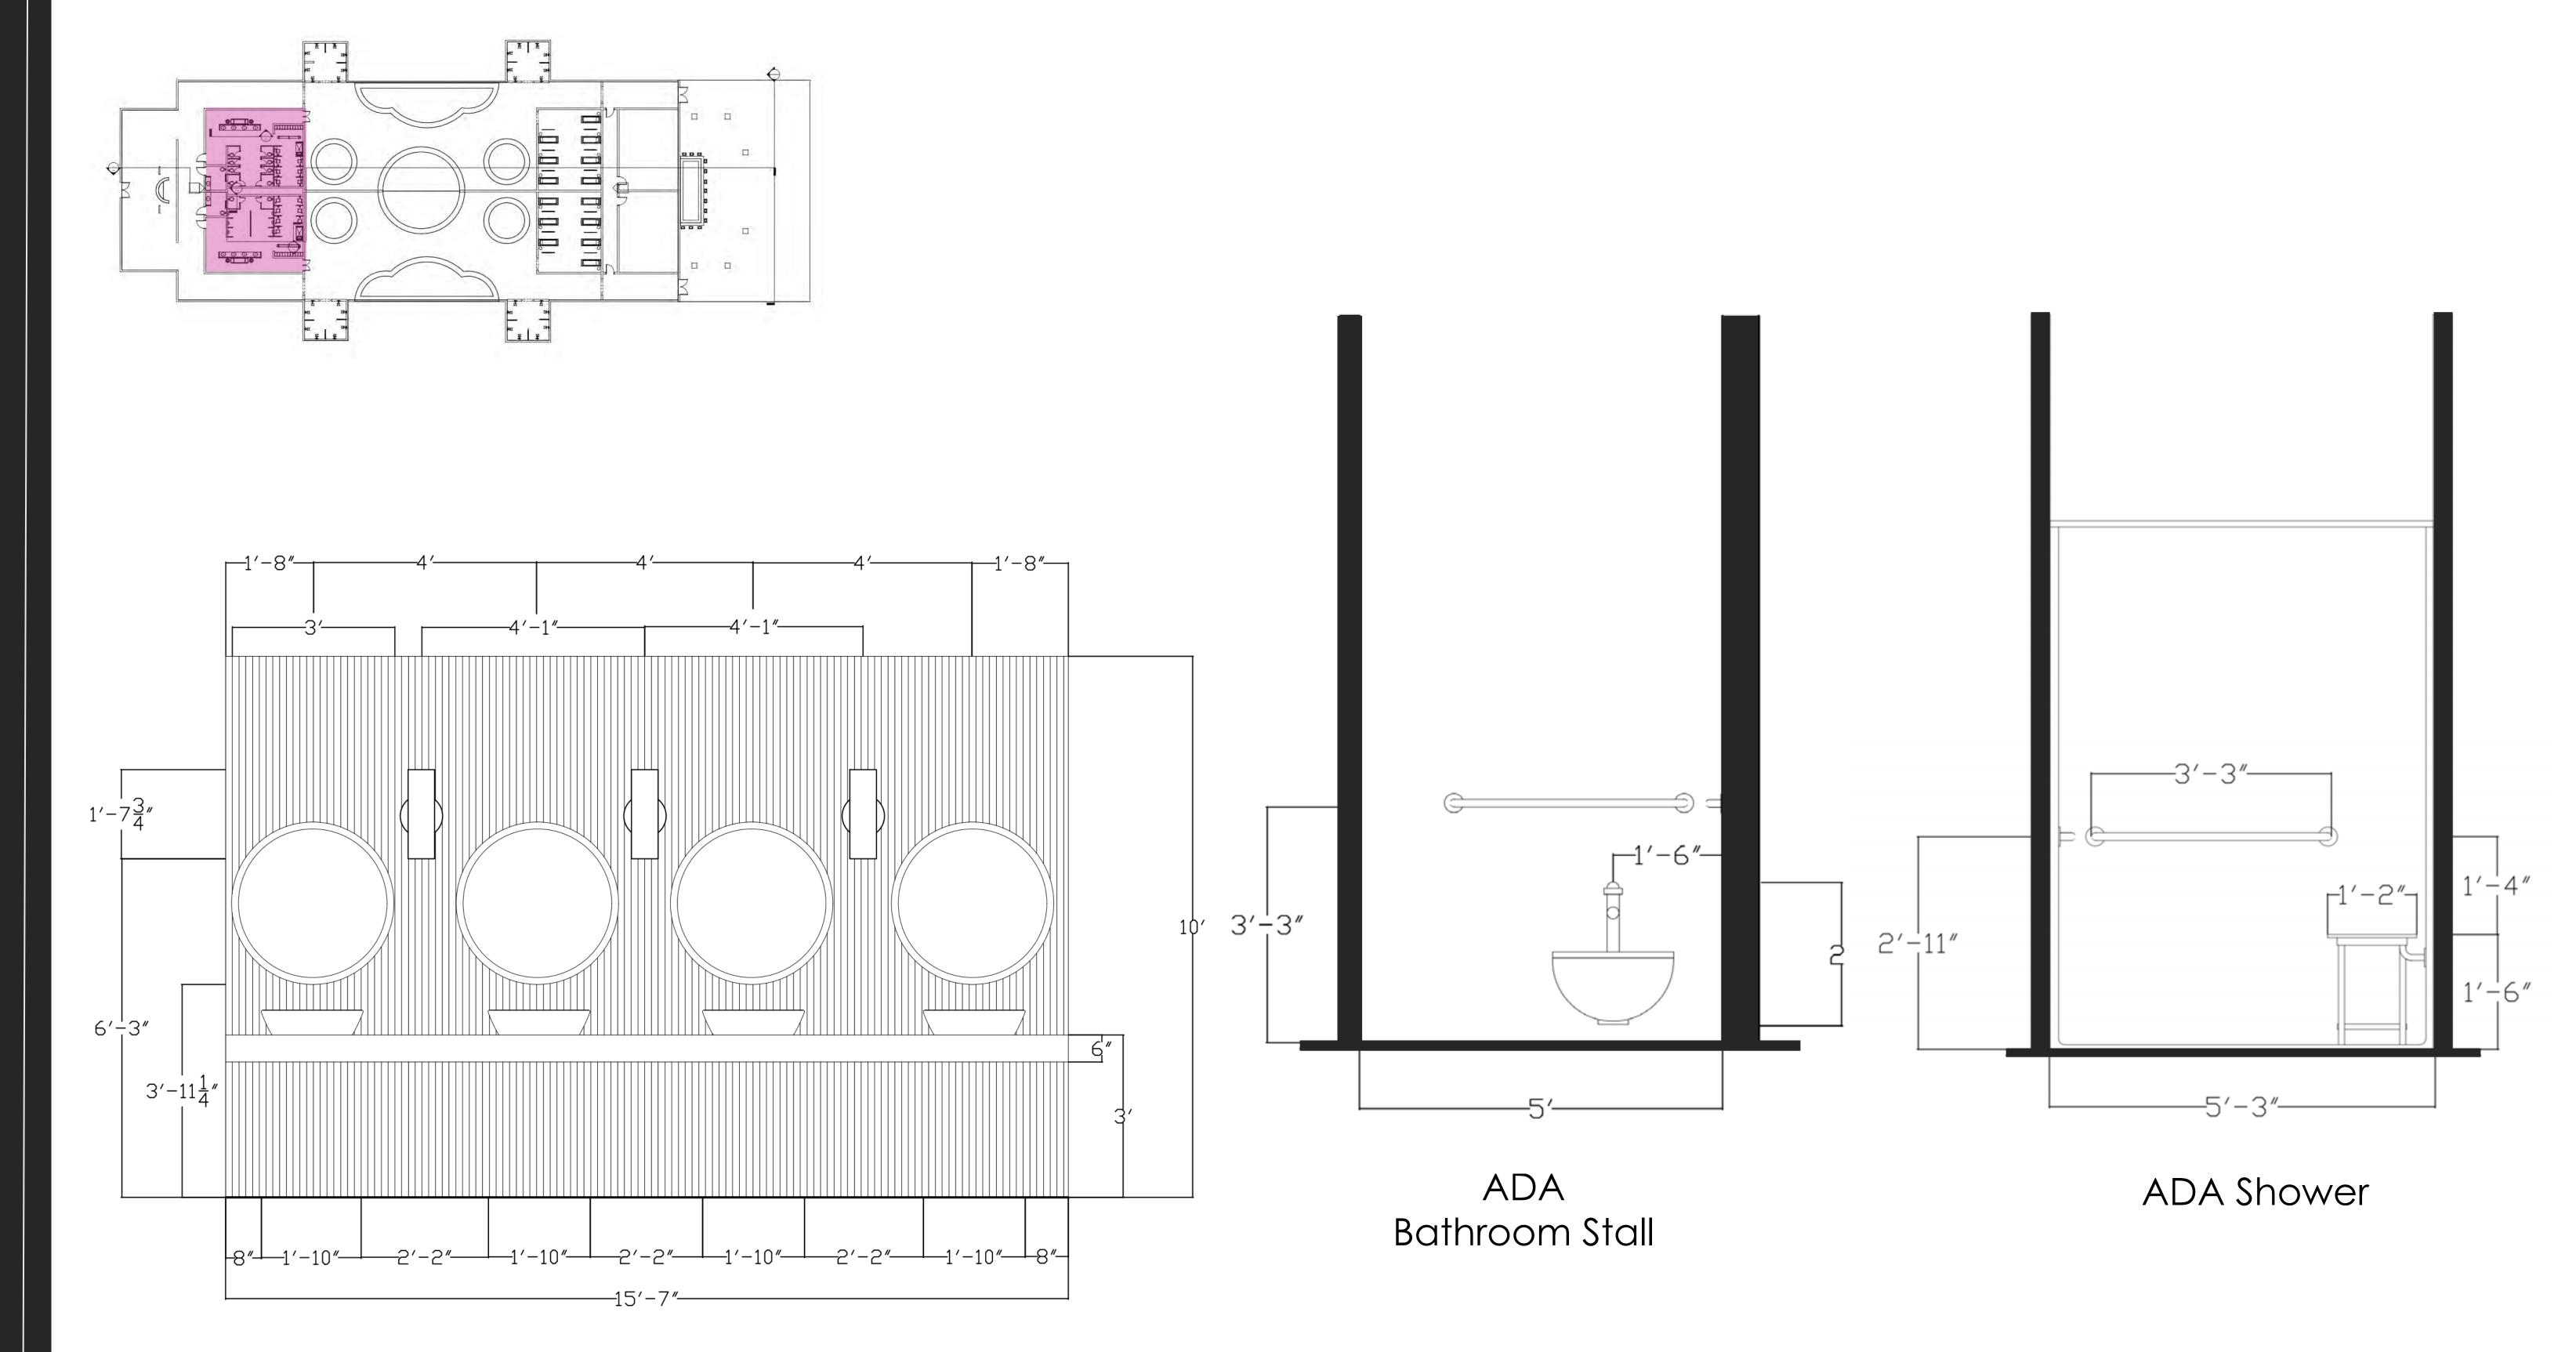

| Product Name: | Adjustable Handheld Shower<br>Head        |
|---------------|-------------------------------------------|
| Color:        | Block                                     |
| Manufacturer: | Glacier Bay                               |
| Dimensions:   | 17 10 10 10 10 10 10 10 10 10 10 10 10 10 |
| Material:     | Metal                                     |

| Product Name: | Wall Mount Bathroom Faucet |
|---------------|----------------------------|
| Color:        | Matte Black                |
| Manufacturer: | Glacier Bay                |
| Dimensions:   | 3.5" x 3.5"                |
| Material:     | Metal                      |