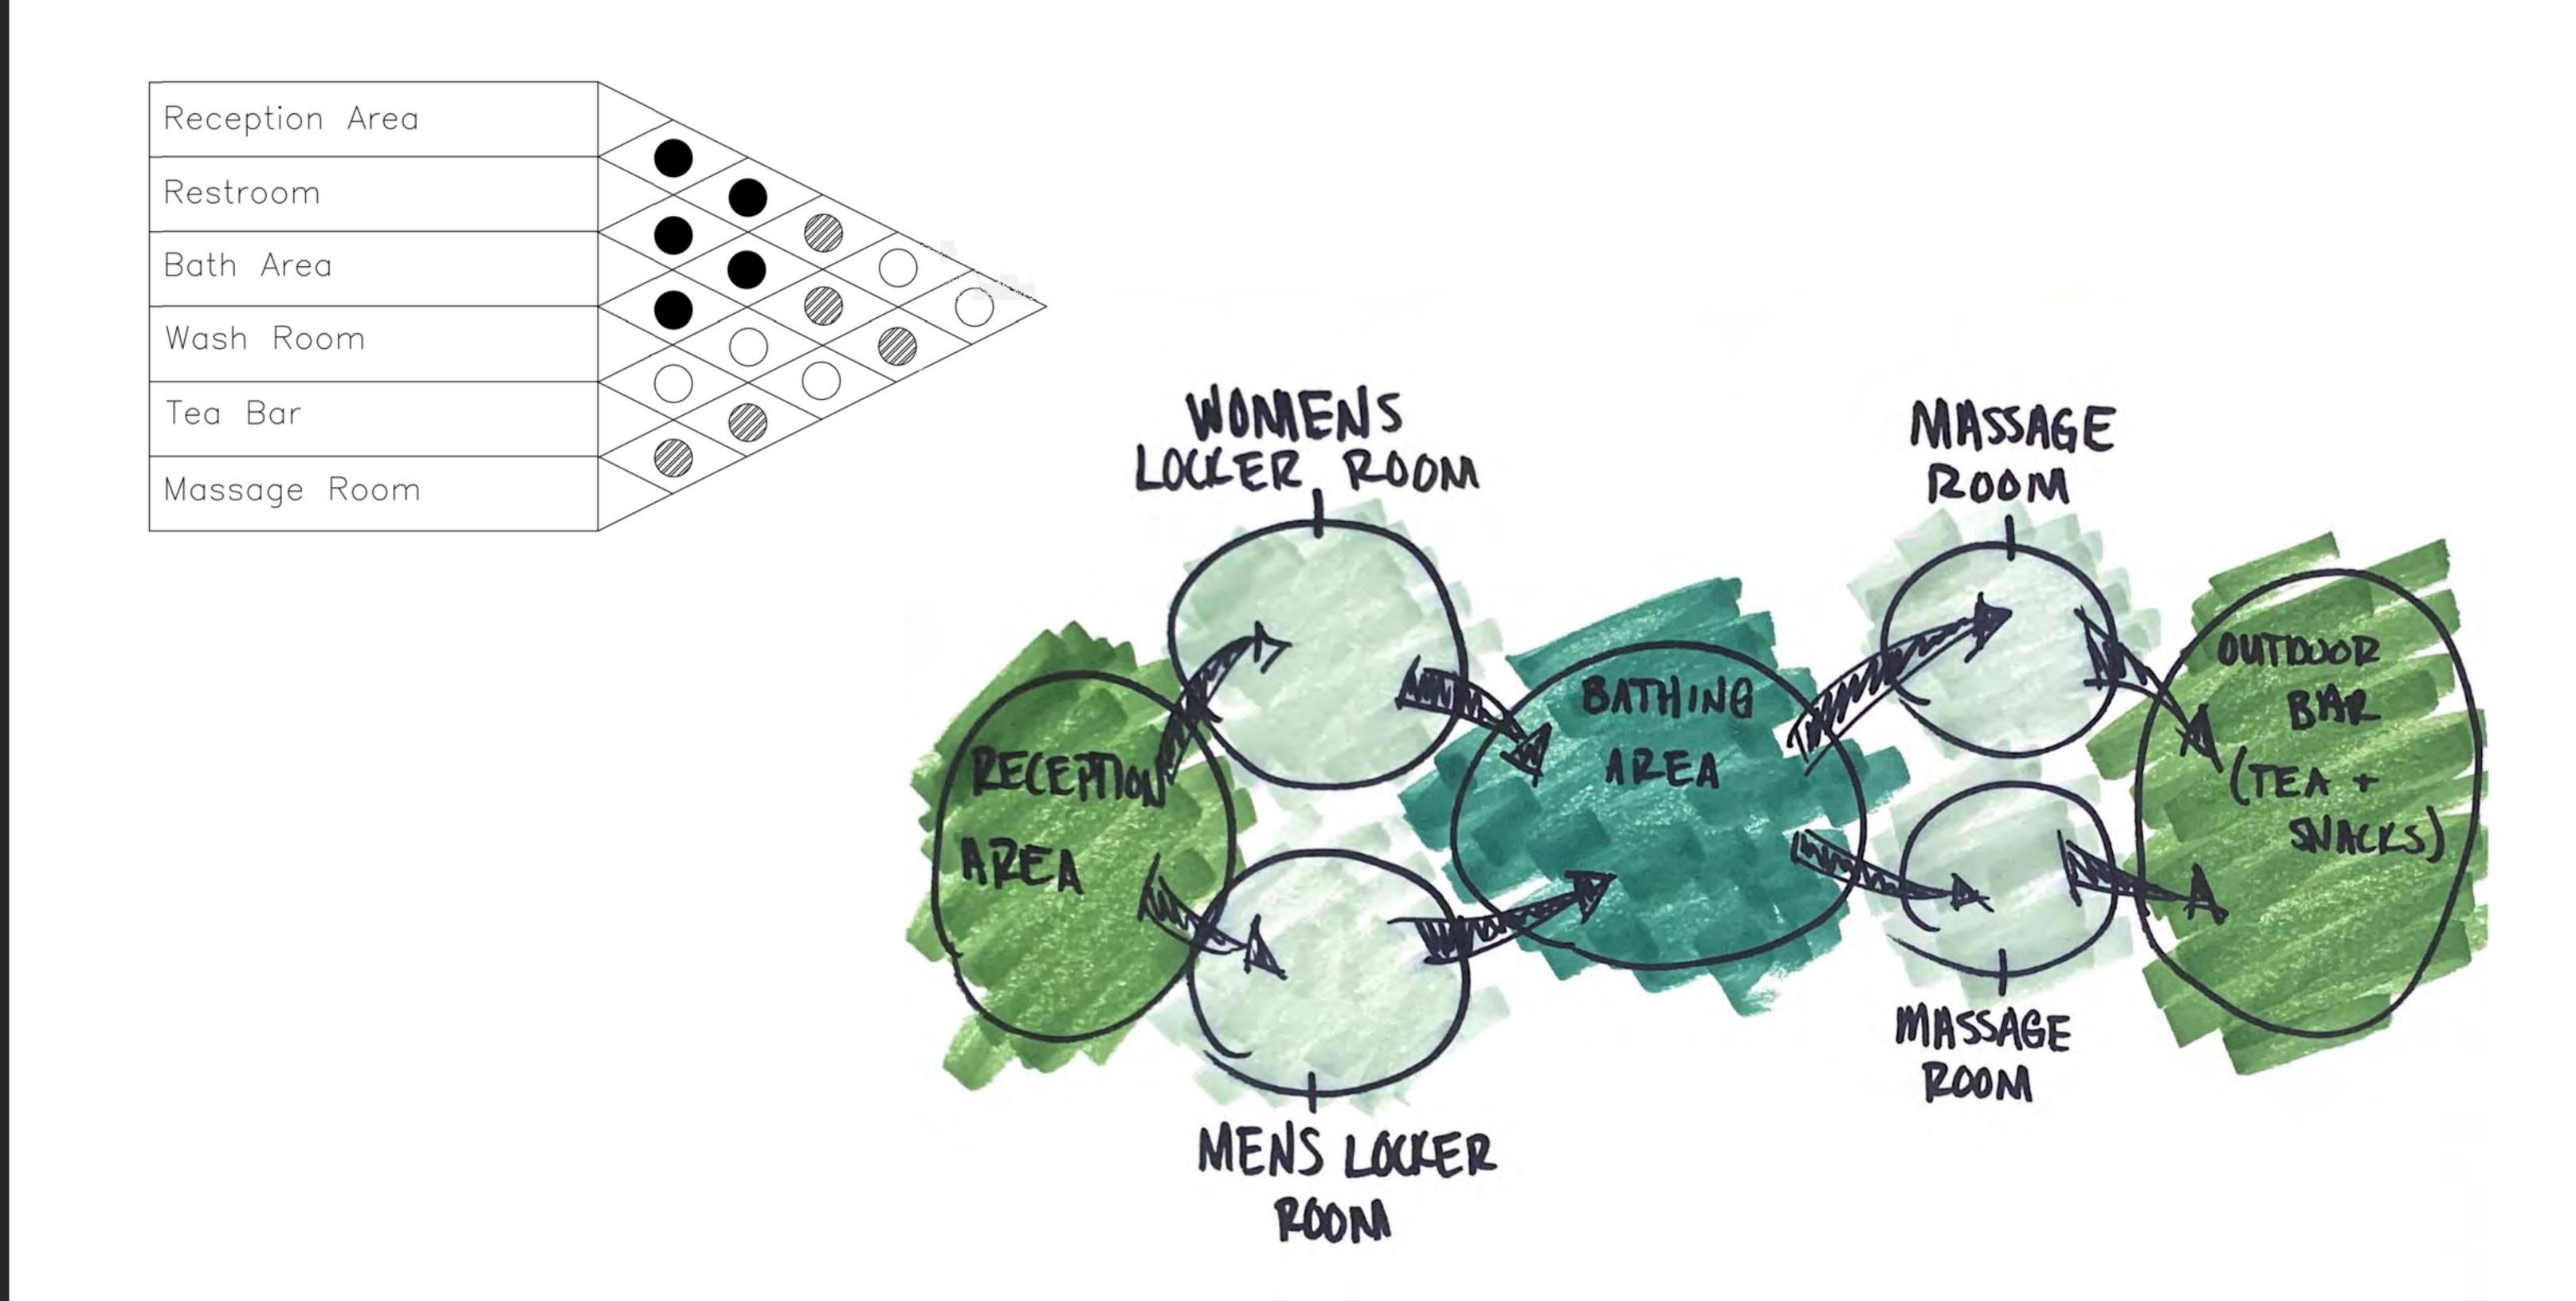

## <u>Design Concept</u>

The design for the Japanese Bath House is based on a very symmetrical and modern design. To bring out the modernism of the space, thin wood slats are used as wall accents and there is very minimalistic decoration. The color scheme consists of blacks, whites and grays with metal and wood accents. The goal for the design is to follow the idea of relaxation with the symmetry and calming colors.