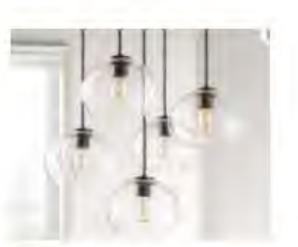

| Product Name: | Black Round 5-Light Pendant |
|---------------|-----------------------------|
| Color:        | Black                       |
| Manufacturer: | Arren                       |
| Dimensions:   | 6.5" H x 8" D               |
| Material:     | Glass                       |