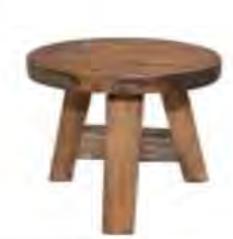

| Product Name: | Reclaimed Wood Stool           |
|---------------|--------------------------------|
| Color:        | Black                          |
| Manufacturer: | vidaXL                         |
| Dimensions:   | 7.9" x 7.9" x 9.1" (W x D x H) |
| Material:     | Reclaimed Wood                 |