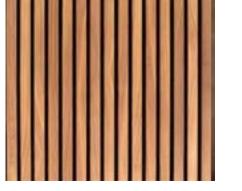

|               | Die e later et Black                                                       |
|---------------|----------------------------------------------------------------------------|
| Product Name: | Pine Wood Slats                                                            |
| Color:        |                                                                            |
| Manufacturer: | Lowes                                                                      |
| Dimensions:   | All Bathroom Wals, Bath Area<br>Walls, Reception Accent Wall &<br>Ceiling. |
| Material:     | Pine                                                                       |