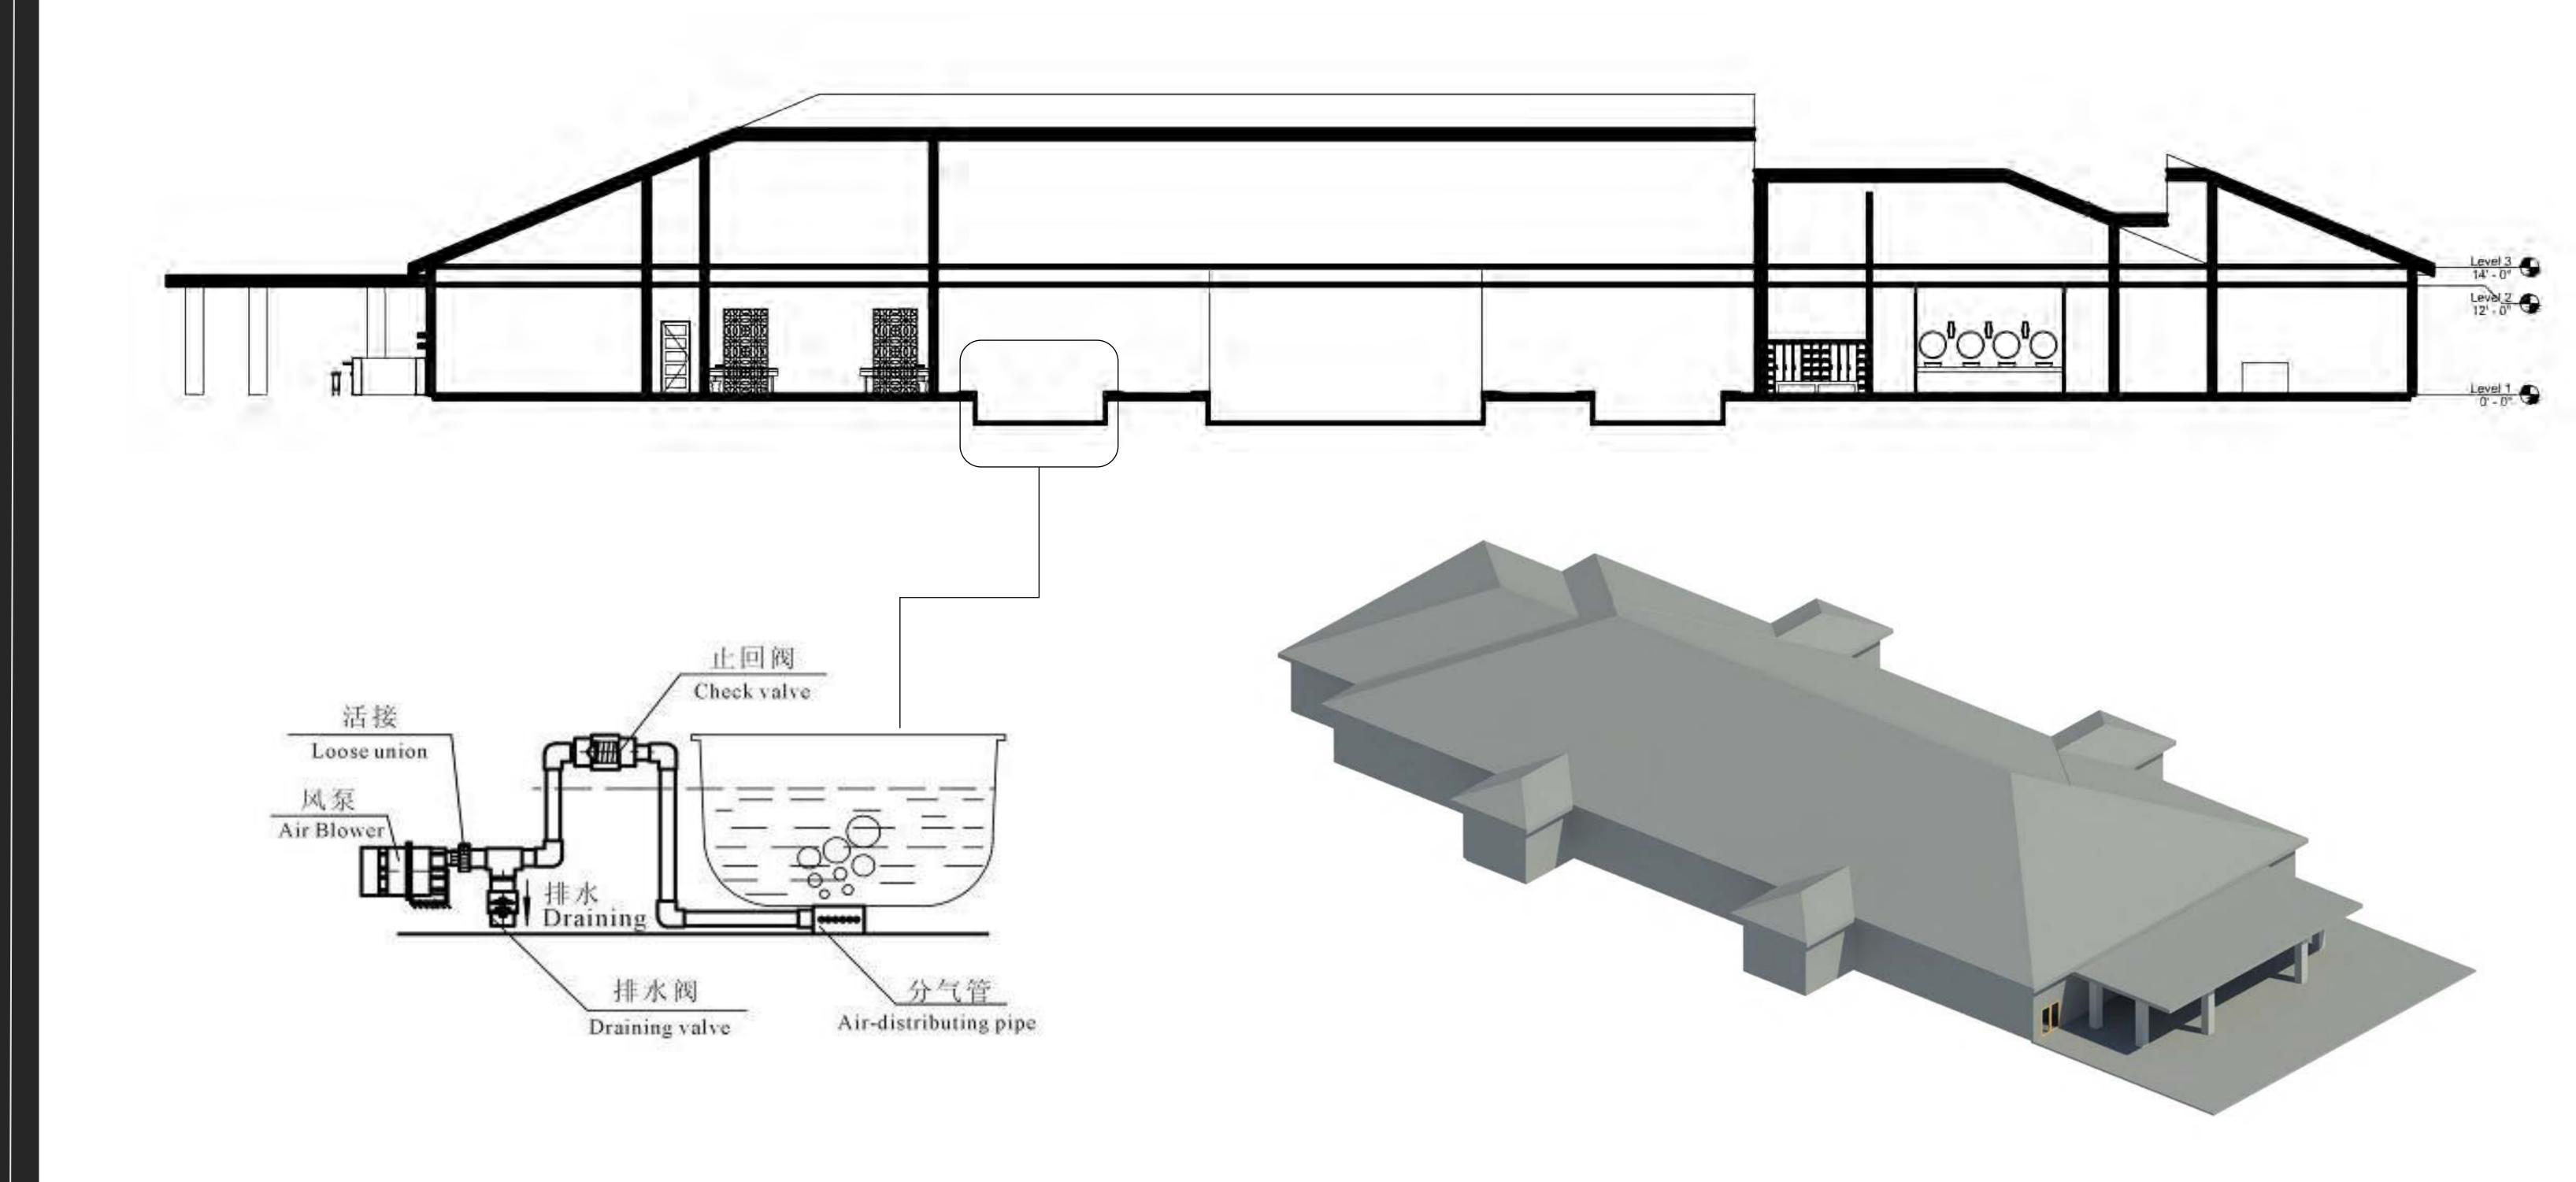

## What is a Japanese Bath House?

A Japanese bath house is a wonderful way to relax, let go, contemplate, and be at peace! There are different natural minerals in the water that have healing properties which can be good for your skin, heart, immune system and more! The baths can also have different temperatures and consistencies.