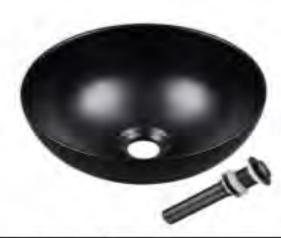

| Product Name: | VesselSink       |     |
|---------------|------------------|-----|
| Color:        | Black            |     |
| Manufacturer: | Aquaterior       | - 1 |
| Dimensions:   | 12 3/8" x 5 1/2" | - 1 |
| Material:     | Ceramic          |     |