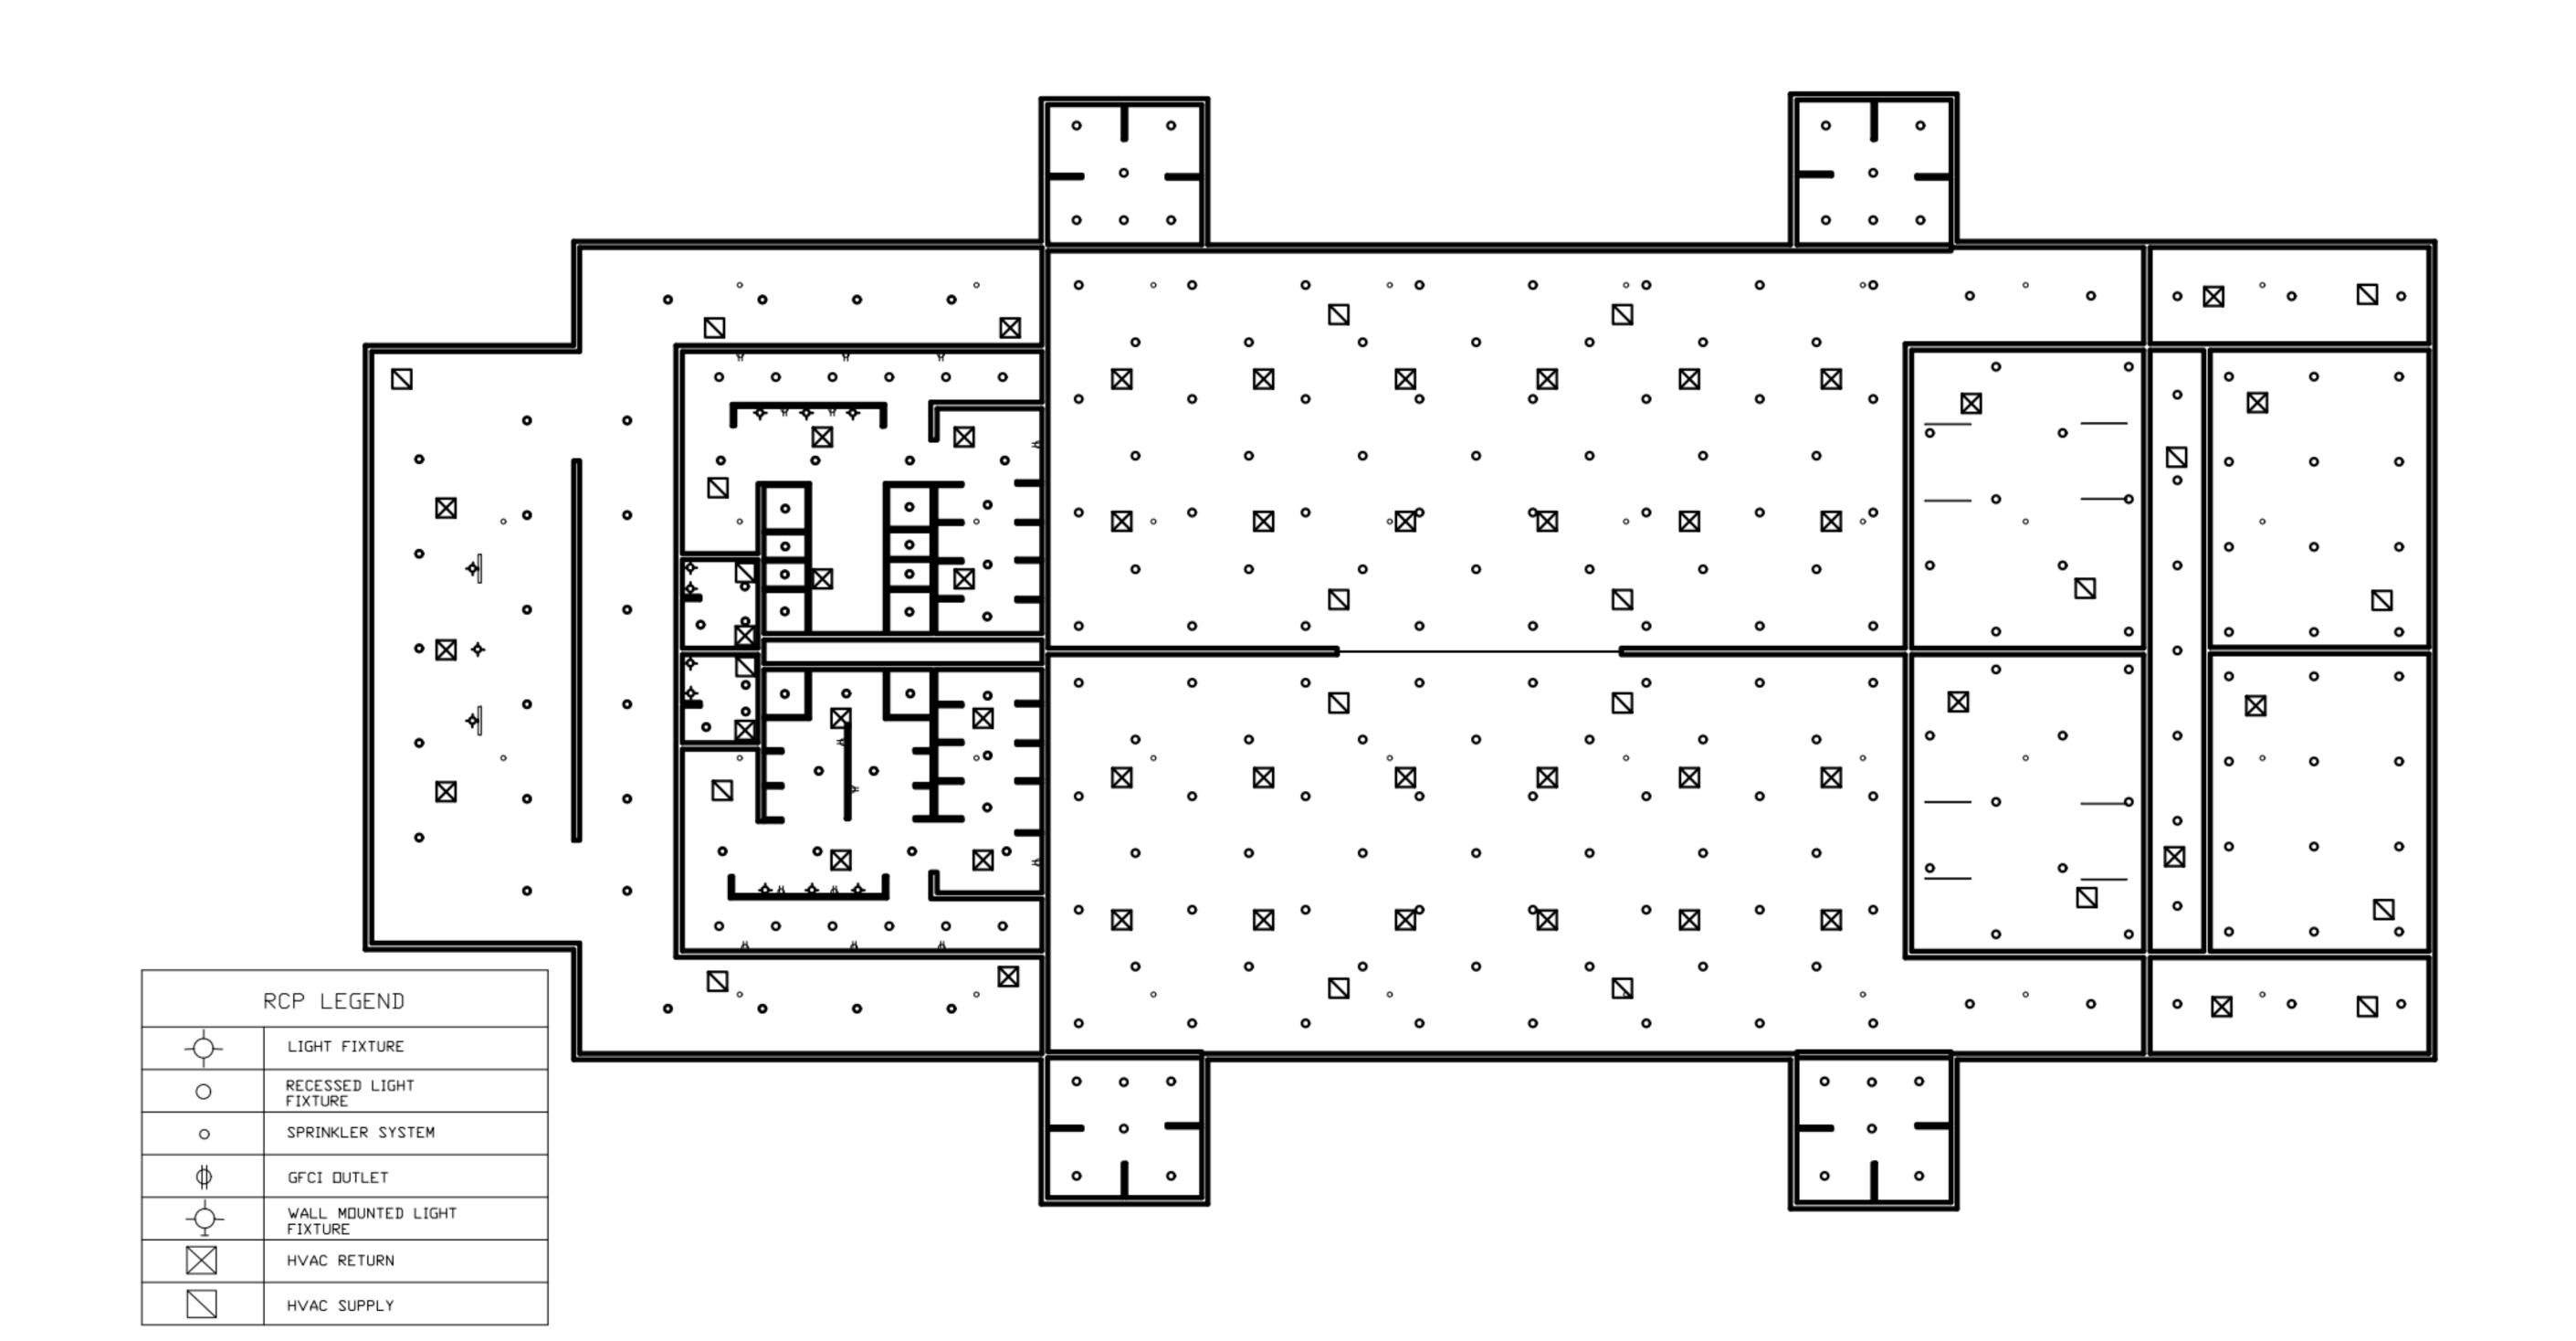

## <u>Design Concept</u>

The design for the Japanese Bath House is based on a very symmetrical and modern design. To bring out the modernism of the space, thin wood slats are used as wall accents and there is very minimalistic decoration. The color scheme consists of blacks, whites and grays with metal and wood accents. The goal for the design is to follow the idea of relaxation with the symmetry and calming colors.