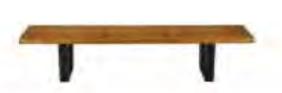

| Product Name: | France Solid Wood Bench |
|---------------|-------------------------|
| Color:        | Walnut                  |
| Manufacturer: | AllModern               |
| Dimensions:   | 14.5" H x 60" W x 19" D |
| Material:     | Metal & Wood            |