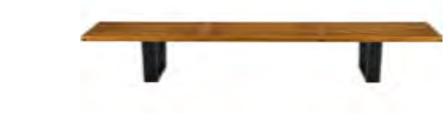

| Product Name: | France Solid Wood Bench |
|---------------|-------------------------|
| Color:        | Walnut                  |
| Manufacturer: | AllModern               |
| Dimensions:   | 14.5" H x 60" W x 19" D |
| Material:     | Metal & Wood            |