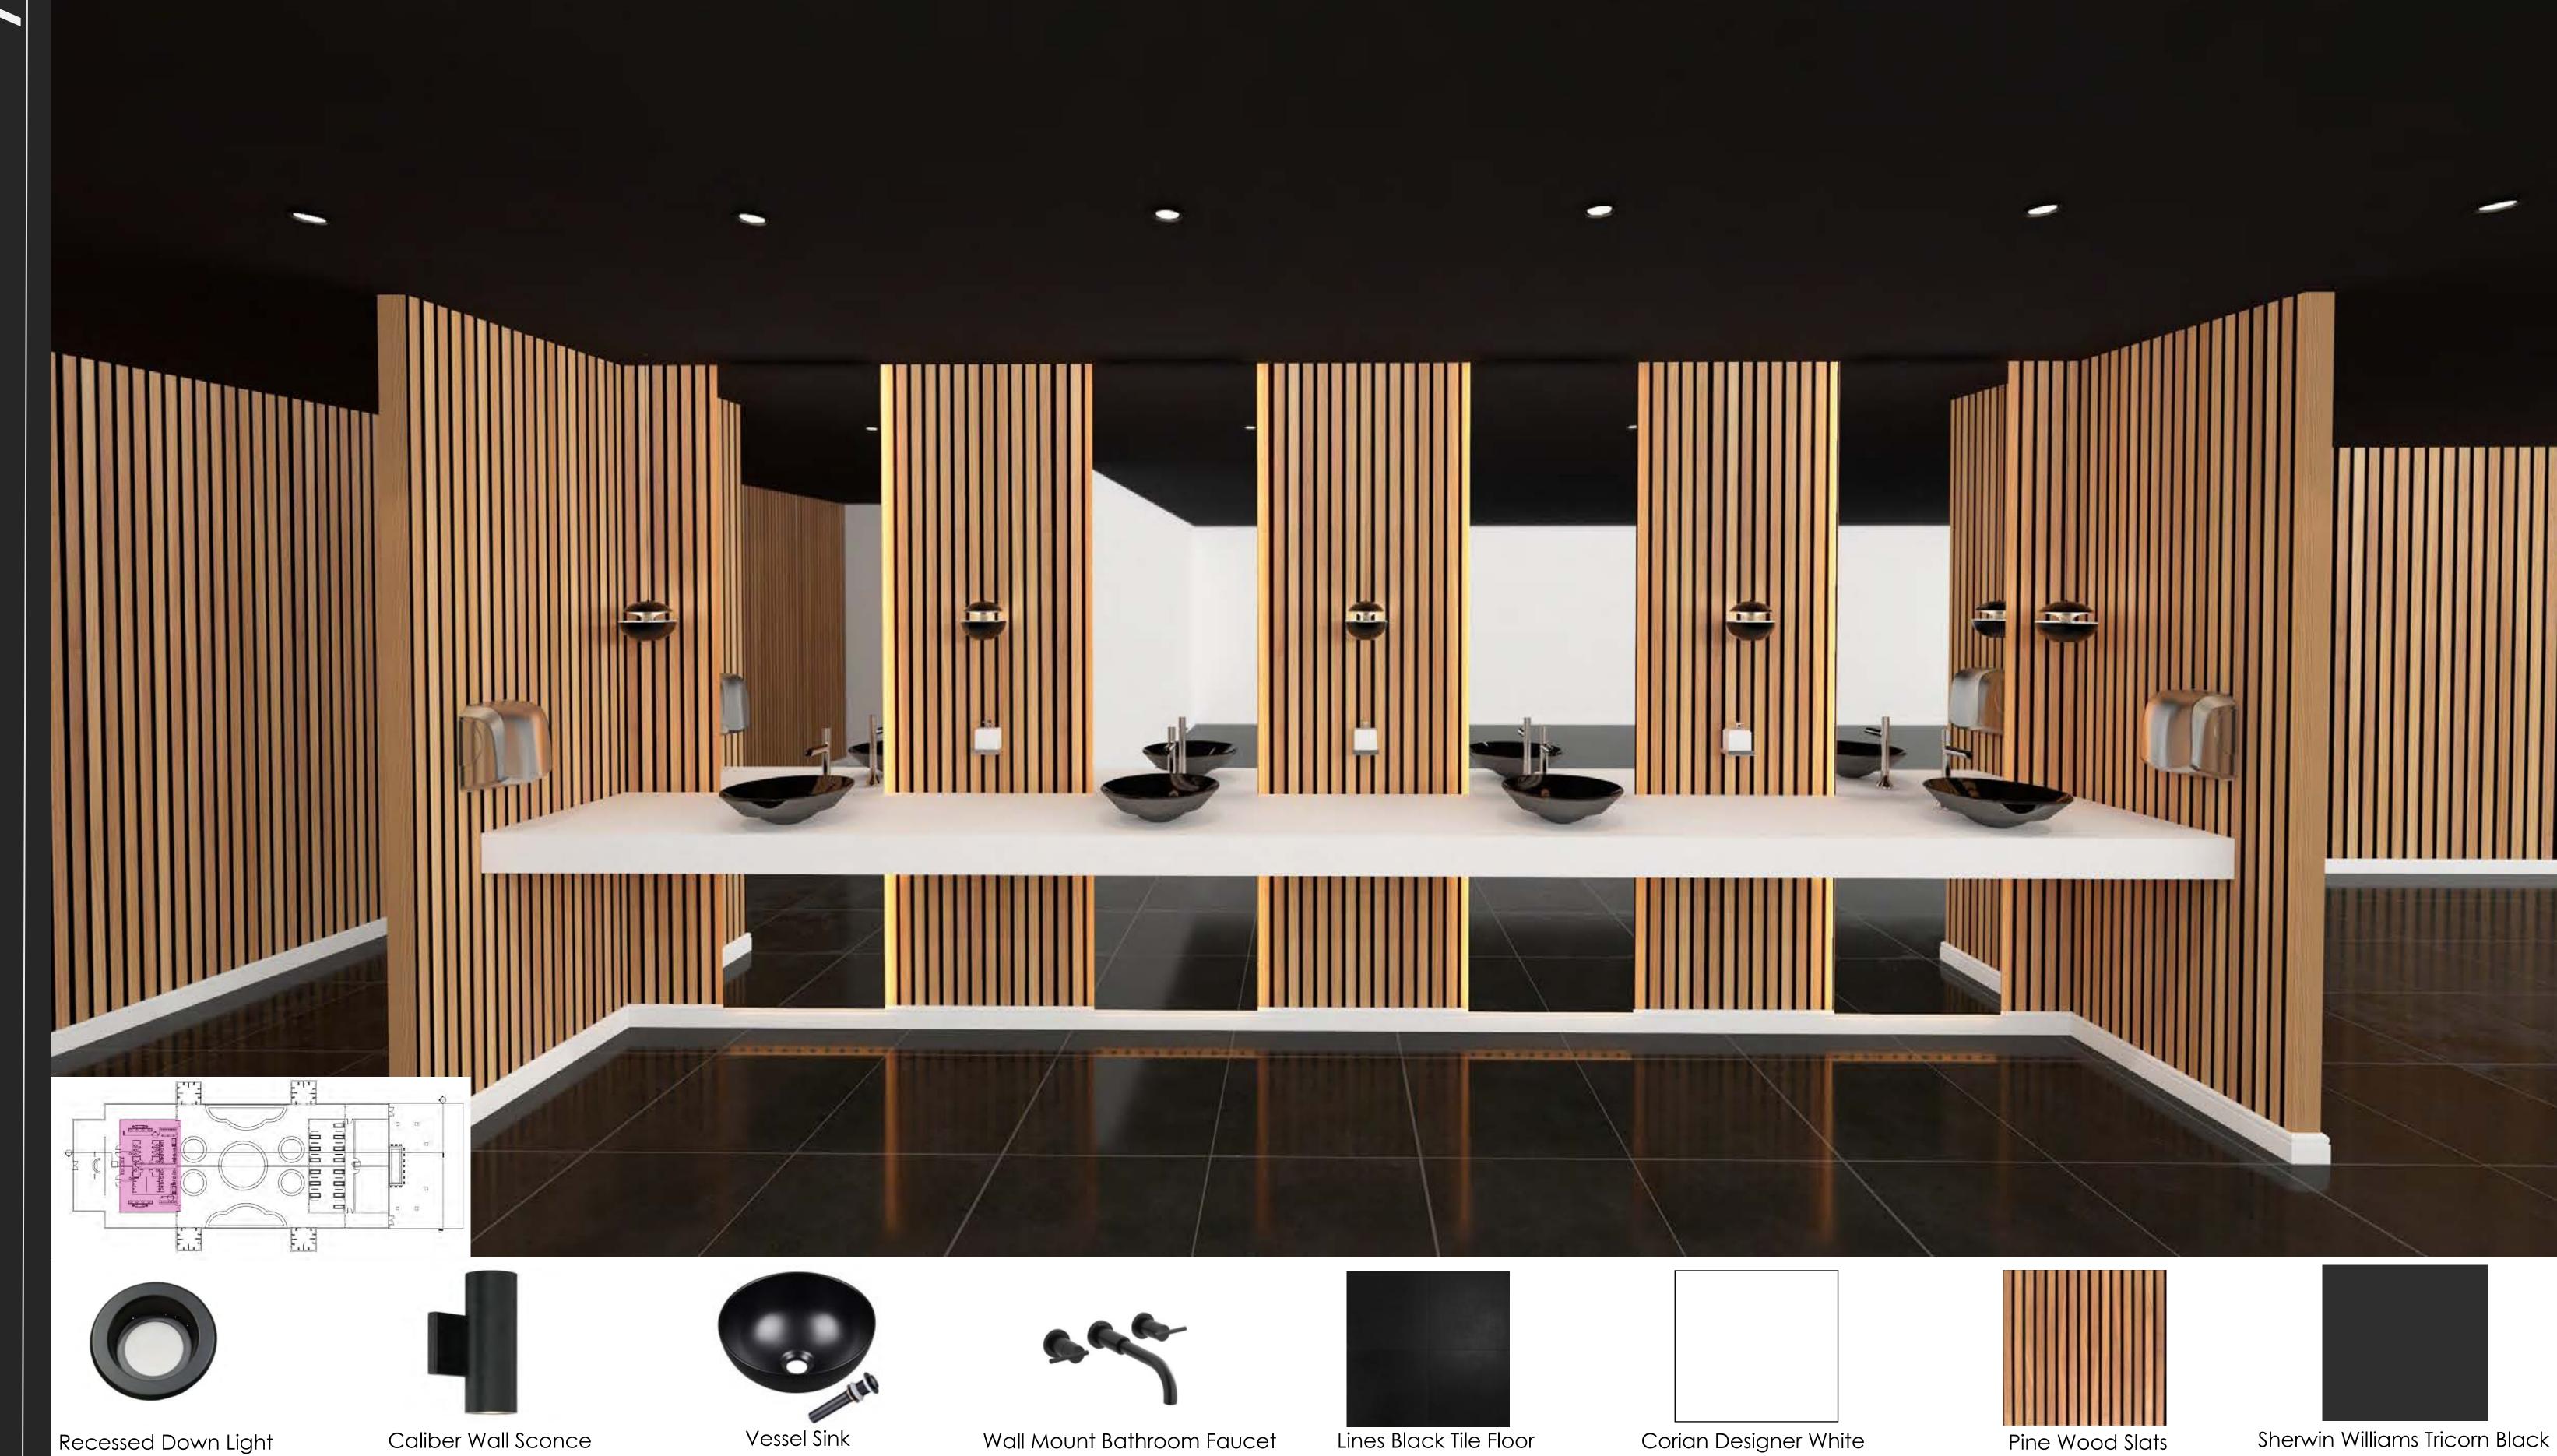

## <u>Design Concept</u>

The design for the Japanese Bath House is based on a very symmetrical and modern design. To bring out the modernism of the space, thin wood slats are used as wall accents and there is very minimalistic decoration. The color scheme consists of blacks, whites and grays with metal and wood accents. The goal for the design is to follow the idea of relaxation with the symmetry and calming colors.

## SW 6258 Tricorn Black Interior / Exterior Location Number 751-C1

| Product Name: | SW 6258                  |
|---------------|--------------------------|
| Color:        | Tricom Black             |
| Manufacturer: | Shervin Williams         |
| Dimensions:   | All Reception Area Walls |
| Material:     | Paint                    |

| Product Name: | Caliber Wall Scance                              |
|---------------|--------------------------------------------------|
| Color:        | Black                                            |
| Manufacturer: | Lumens                                           |
| Dimensions:   | Wiath 4.5", Height 14", Depth 4',<br>Diameter 3" |
| Material:     | Metal                                            |

| Product Name: | Designer White Corian |
|---------------|-----------------------|
| Color:        | White                 |
| Manufacturer: | Corian                |
| Dimensions:   | 24" D x 180" W x 6" H |
| Material:     | Corian                |

| Product Name: | Recessed Down Light      |
|---------------|--------------------------|
| Color:        | Black                    |
| Manufacturer: | Green Lighting Wholesale |
| Dimensions:   | 4"                       |
| Materia:      | Metal                    |

| Product Name: | Lines Black         |   |
|---------------|---------------------|---|
| Color:        | Black               |   |
| Manufacturer: | TileBar             |   |
| Dimensions:   | All Bathroom Floors |   |
| Material:     | Porcelain           | П |

|               | Die e later et Black                                                       |
|---------------|----------------------------------------------------------------------------|
| Product Name: | Pine Wood Slats                                                            |
| Color:        |                                                                            |
| Manufacturer: | Lowes                                                                      |
| Dimensions:   | All Bathroom Wals, Bath Area<br>Walls, Reception Accent Wall &<br>Ceiling. |
| Material:     | Pine                                                                       |

| Product Name: | VesselSink       |     |
|---------------|------------------|-----|
| Color:        | Black            |     |
| Manufacturer: | Aquaterior       | - 1 |
| Dimensions:   | 12 3/8" x 5 1/2" | - 1 |
| Material:     | Ceramic          |     |

| Product Name: | Wall Mount Bathroom Faucet |
|---------------|----------------------------|
| Color:        | Matte Black                |
| Manufacturer: | Glacier Bay                |
| Dimensions:   | 3.5" x 3.5"                |
| Material:     | Metal                      |