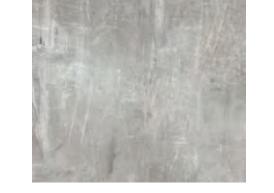

| Product Name: | Concrete                   |
|---------------|----------------------------|
| Color:        | Gray                       |
| Manufacturer: | Concrete Materials Company |
| Dimensions:   | 24" D x 180" W x 42" H     |
| Material:     | Concrete                   |

| Product Name: | Non Slip Concrete Floor Tile |
|---------------|------------------------------|
| Color:        | Block                        |
| Manufacturer: | MSI                          |
| Dimensions:   | All Bath Area Floors & Walls |
| Material:     | Concrete                     |