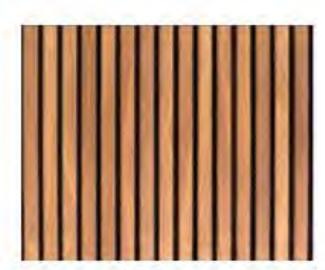

|               | Die e later et Black                                                       |
|---------------|----------------------------------------------------------------------------|
| Product Name: | Pine Wood Slats                                                            |
| Color:        |                                                                            |
| Manufacturer: | Lowes                                                                      |
| Dimensions:   | All Bathroom Wals, Bath Area<br>Walls, Reception Accent Wall &<br>Ceiling. |
| Material:     | Pine                                                                       |