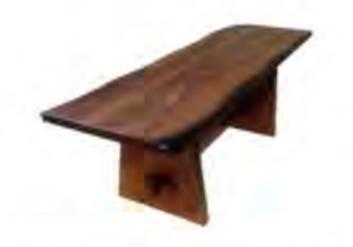

| Product Name: | France Solid Wood Bench |
|---------------|-------------------------|
| Color:        | Walnut                  |
| Manufacturer: | AllModern               |
| Dimensions:   | 14.5" H x 60" W x 19" D |
| Material:     | Metal & Wood            |

| The Kyto Bench        |                                       |
|-----------------------|---------------------------------------|
| Walnut                |                                       |
| Jtansu                |                                       |
| 17" H x 52" W x 13" D |                                       |
| Walnut                |                                       |
|                       | Walnut  Jtansu  17" H x 52" W x 13" D |