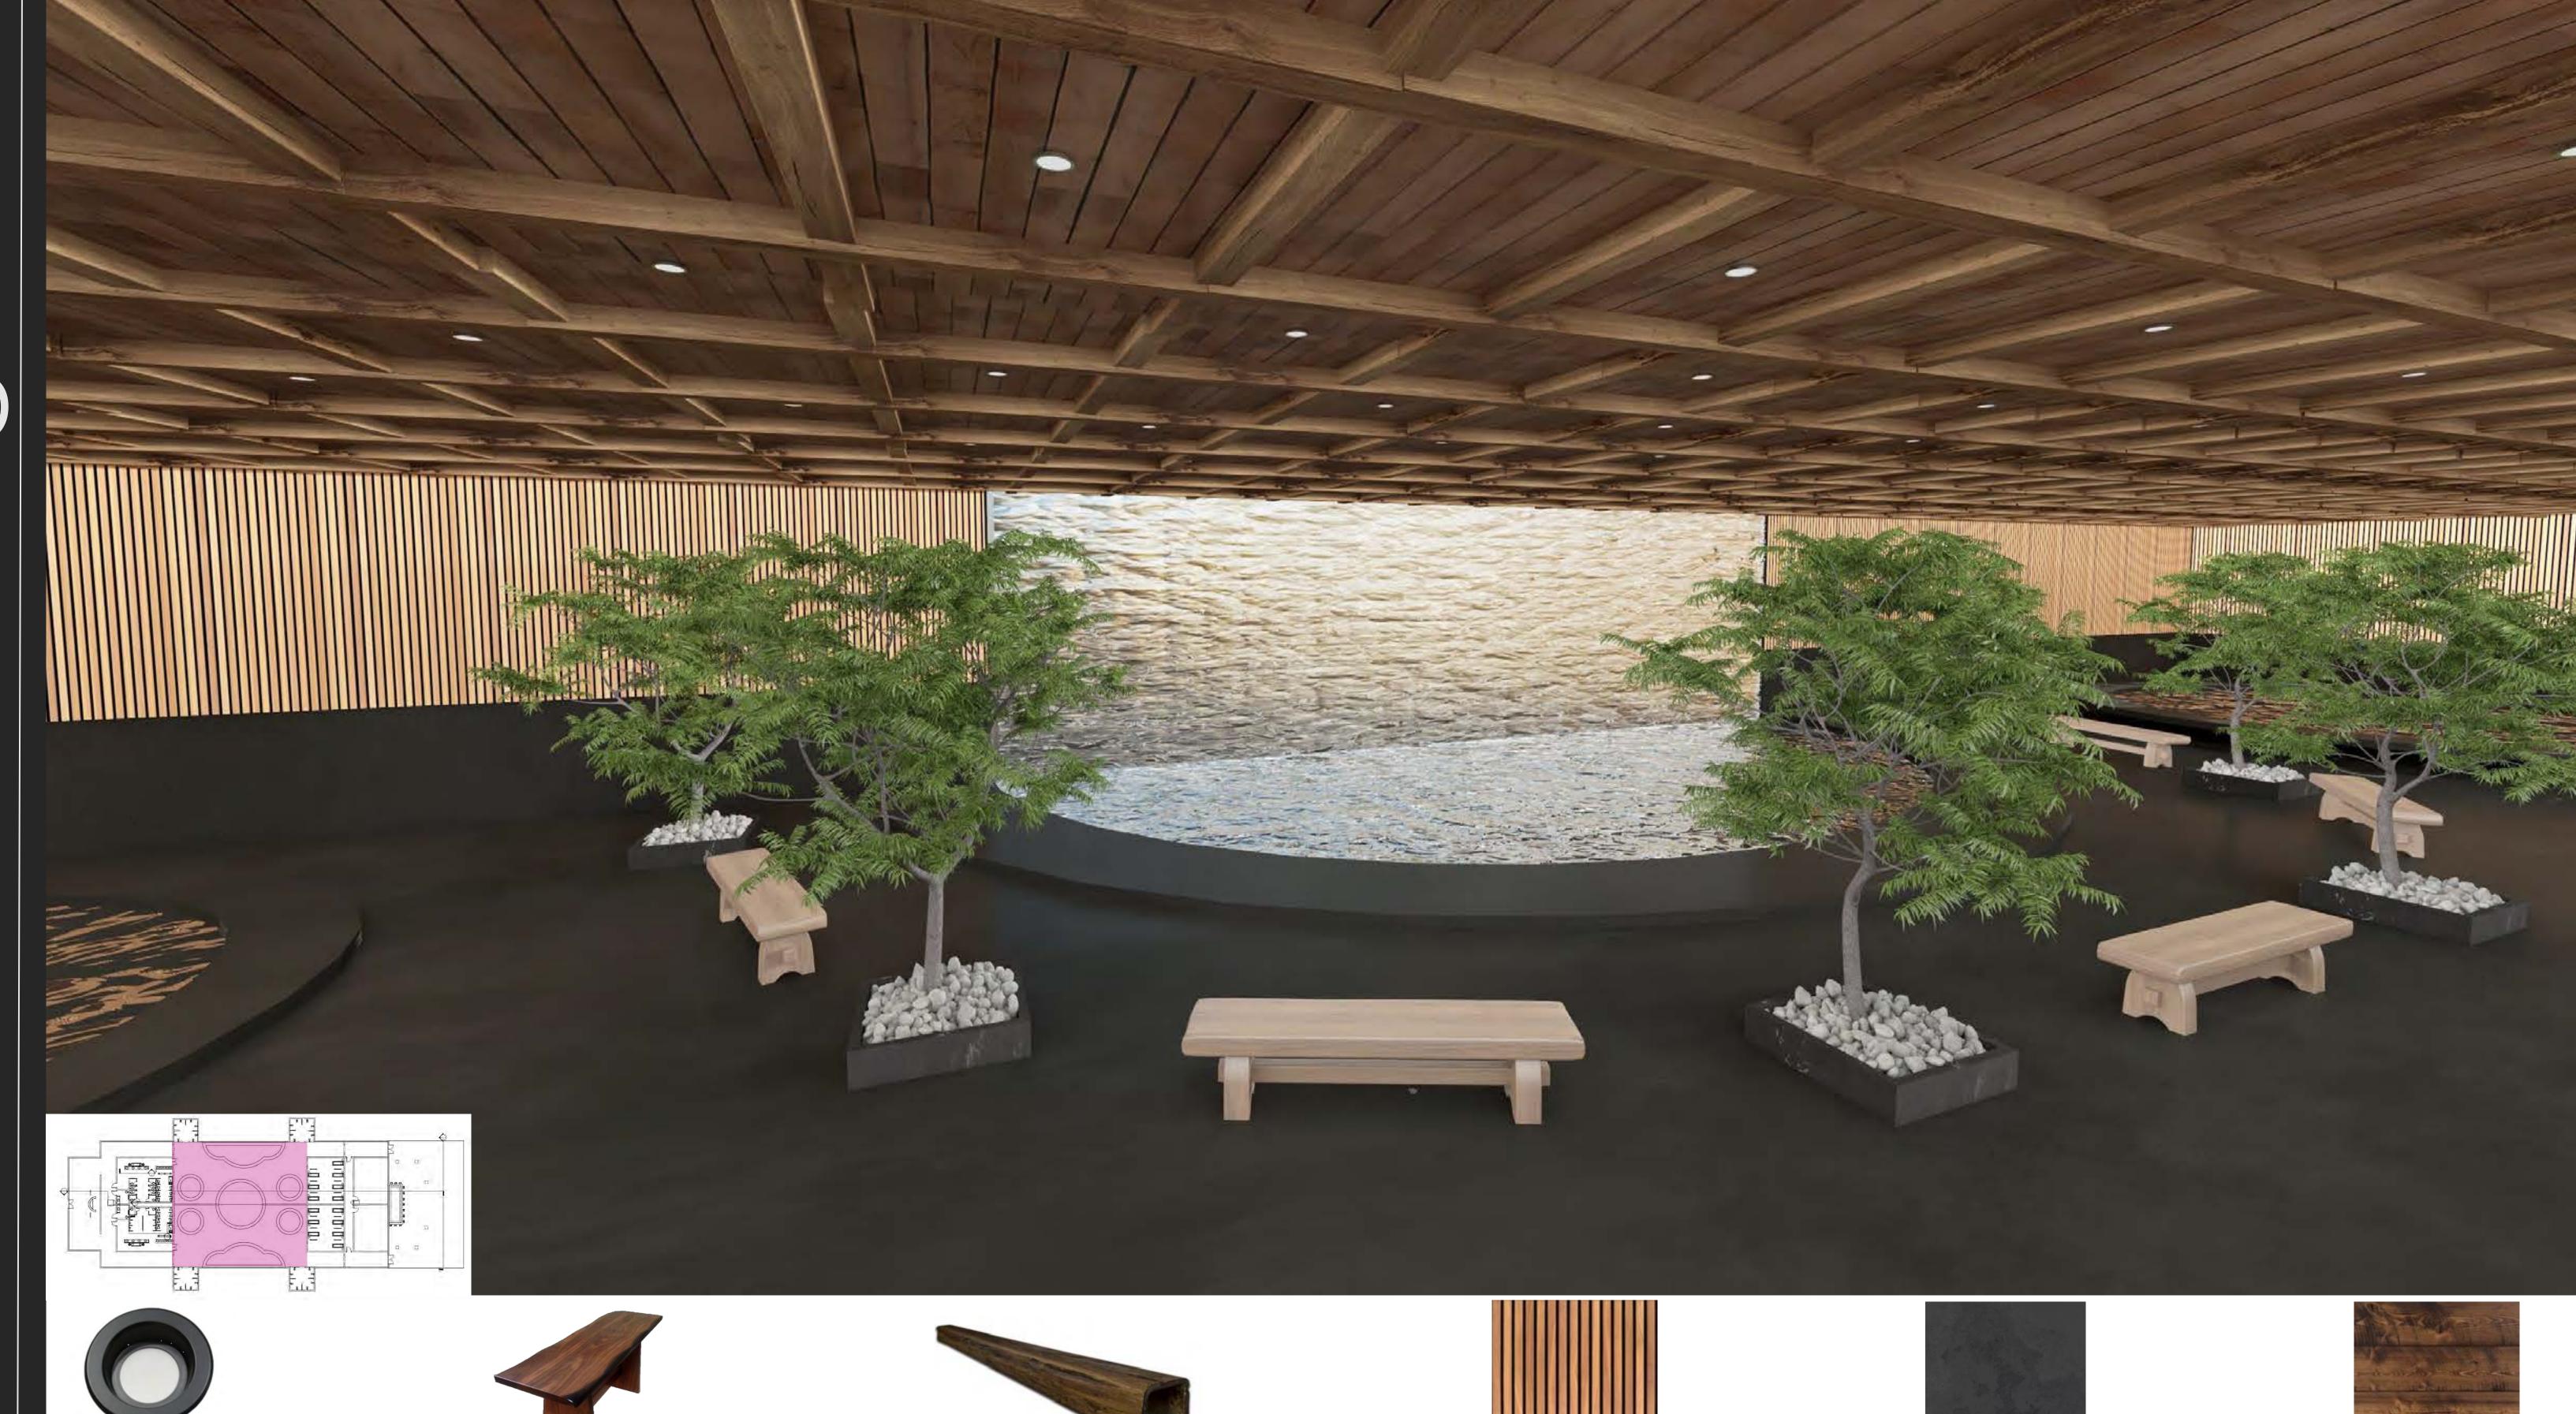

## <u>Design Concept</u>

The design for the Japanese Bath House is based on a very symmetrical and modern design. To bring out the modernism of the space, thin wood slats are used as wall accents and there is very minimalistic decoration. The color scheme consists of blacks, whites and grays with metal and wood accents. The goal for the design is to follow the idea of relaxation with the symmetry and calming colors.

| Product Name: | Wood Ceiling Planks |
|---------------|---------------------|
| Color:        | Cabin               |
| Manufacturer: | Tilton              |
| Dimensions:   | Bath House Ceiling  |
| Material:     | Shiplap             |

| Product Name: | Faux Wood Beam   |  |
|---------------|------------------|--|
| Color:        | Dark Wood        |  |
| Manufacturer: | Deck Expressions |  |
| Dimensions:   | 6" x6" x 96"     |  |
| Material:     | Shiptop          |  |