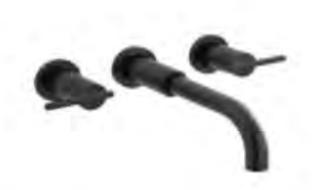

| Product Name: | Wall Mount Bathroom Faucet |
|---------------|----------------------------|
| Color:        | Matte Black                |
| Manufacturer: | Glacier Bay                |
| Dimensions:   | 3.5" x 3.5"                |
| Material:     | Metal                      |