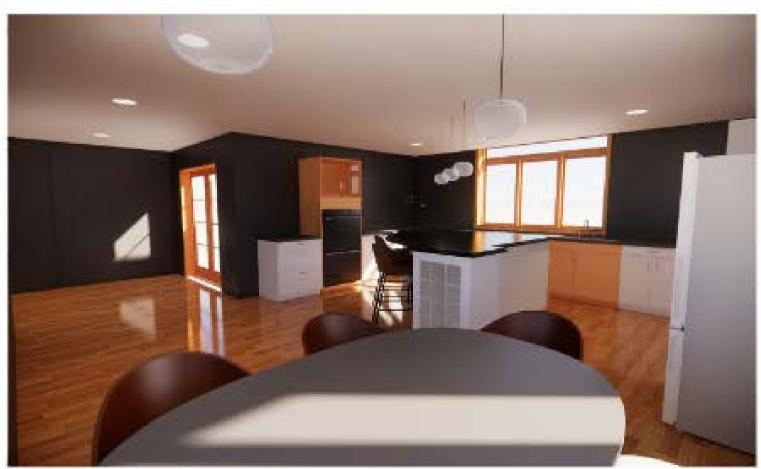

# Cato Kitchen Remodel

The design process was to take the pre-existing kitchen and create a walk-in pantry as well as built-in cabinetry against the back wall. Across from that will be a full-size bar to keep guests active when hosting. Then take the outside carport and create an indoor space for the main kitchen that will contain a half-circle island and floor-to-ceiling shelving units.

Medium: Enscape Rendering

1/4" = 1'0"