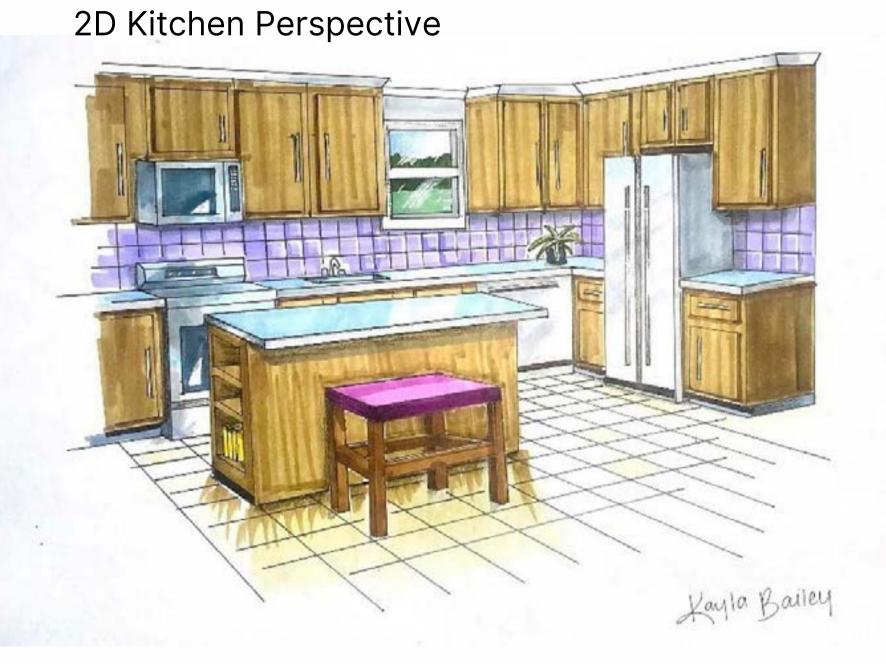

-------------------|------|
| Cafe                      | -Xex |
| Meeting Rooms             |      |
| Quiet Room                |      |
| Teen Area                 |      |
| Children's Room           |      |
| Children's Storybook Room |      |
| Conference Rooms          |      |



The floor plan layout is mostly an open concept, helping with the flow of furniture. The change in flooring from carpet to wood shows the contrast between the main area and the café area.

Fairfield Chair -Crescent 42" Dining Table 42" L x 42" D x 30" H





# Architectural Illustrations and Watercolor

## Abstract and Realistic Watercolor Applications



Medium: Watercolor Technique: Abstract approach



Medium: Watercolor Technique: Realistic approach



1Ц

# Presentation Skills

## Marker Renderings



### **Kitchen Elevation**



#### Marker Renderings

16

## Tiny House Concept and Design



Interior Perspective

Sketchup Renderings



**Exterior Perspective** 



Loft Space

### Scale Model