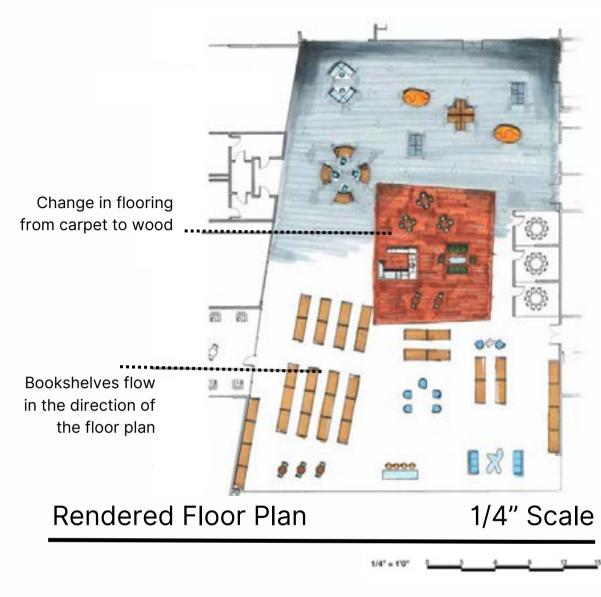

The floor plan layout is mostly an open concept, helping with the flow of furniture. The change in flooring from carpet to wood shows the contrast between the main area and the café area.

Fairfield Chair -Crescent 42" Dining Table 42" L x 42" D x 30" H