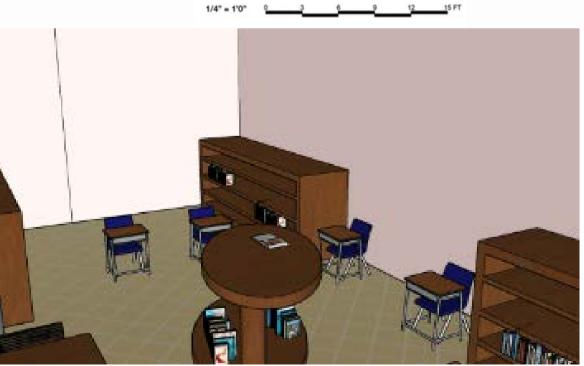

# **Five Forks Library Renovation**

The idea of this remodel of a modern library is to create a space for people of all ages to enjoy.

Blu Dot - Chicago Library Bookcase 75" H x 94" W x 12" D

Arper - Cila Go Manufactured Wood 32" Tablet Arm Desk 32" H x 24" W x 22" D

The floor plan layout is mostly an open concept, helping with the flow of furniture. The change in flooring from carpet to wood shows the contrast between the main area and the café area.

Fairfield Chair -Crescent 42" Dining Table 42" L x 42" D x 30" H