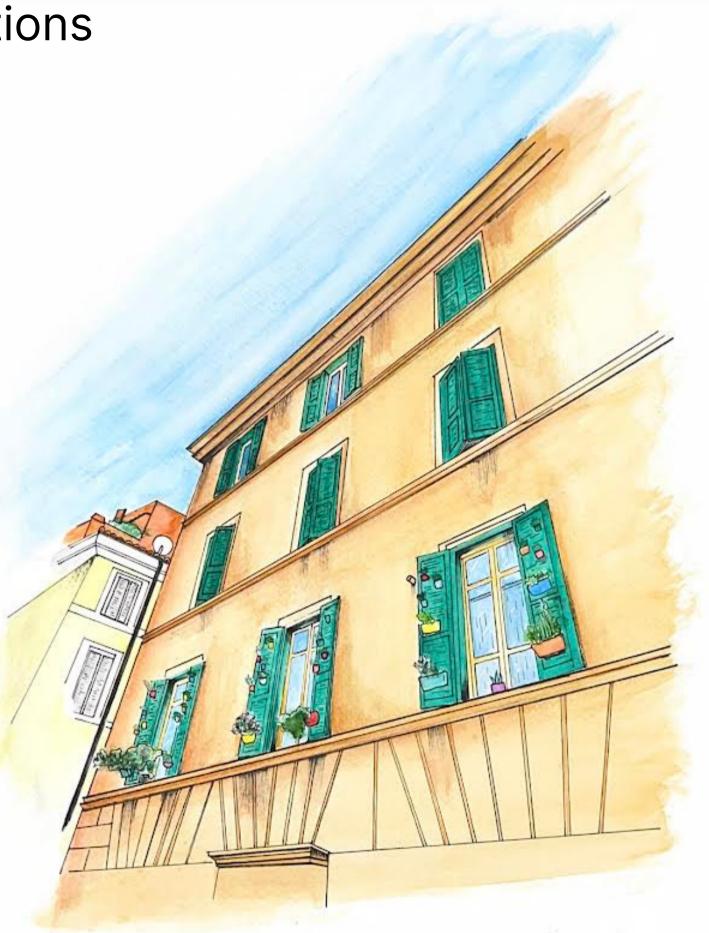

## Abstract and Realistic Watercolor Applications

Medium: Watercolor Technique: Abstract approach

Medium: Watercolor Technique: Realistic approach

1Ц