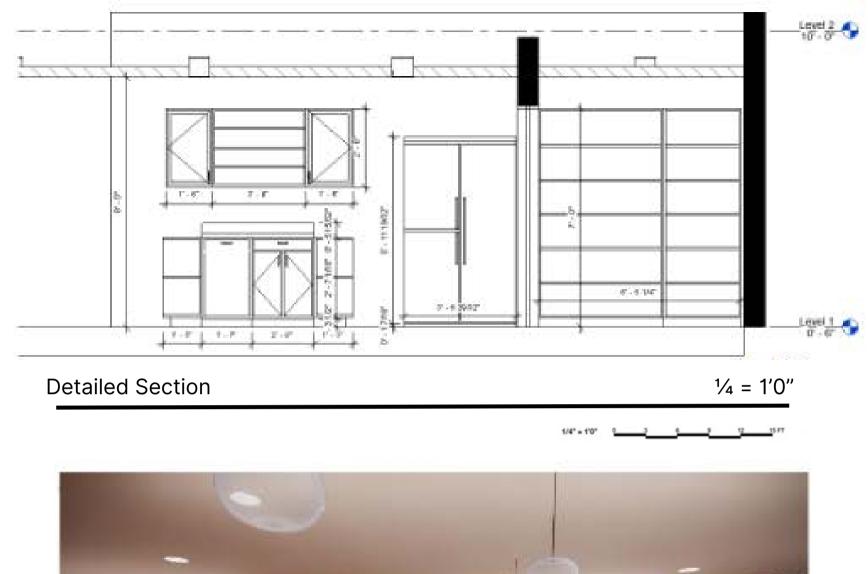

# Cato Kitchen Remodel

The design process was to take the pre-existing kitchen and create a walk-in pantry as well as built-in cabinetry against the back wall. Across from that will be a full-size bar to keep guests active when hosting. Then take the outside carport and create an indoor space for the main kitchen that will contain a half-circle island and floor-to-ceiling shelving units.

Medium: Enscape Rendering

1/4" = 1'0"