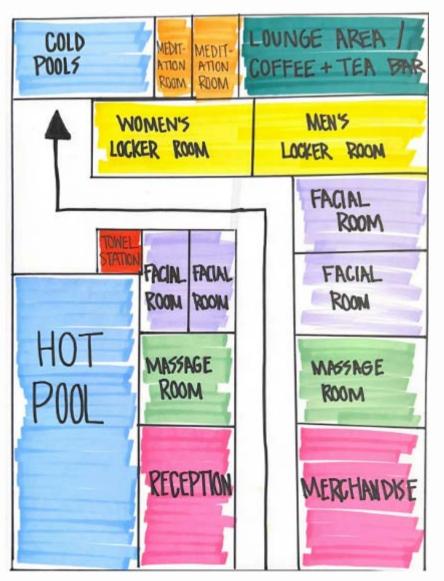

## Japanese Bathhouse

**Detailed Section** 

1/4" = 1'0"

#### **Rendered Floor Plan**

1/4" Scale