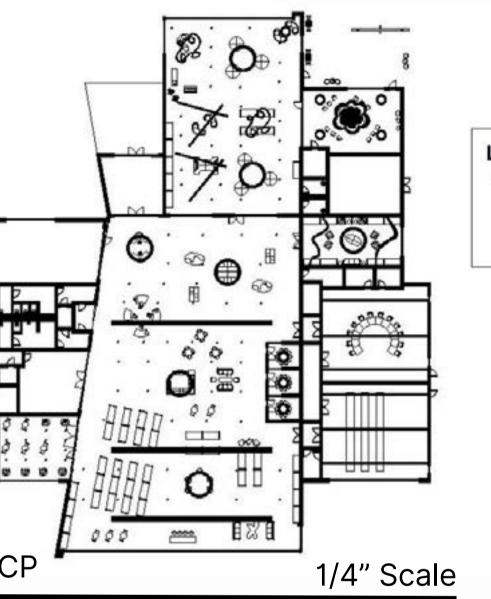

# **Five Forks Library Renovation**

The idea of this remodel of a modern library is to create a space for people of all ages to enjoy.

Blu Dot - Chicago Library Bookcase 75" H x 94" W x 12" D

Arper - Cila Go Manufactured Wood 32" Tablet Arm Desk 32" H x 24" W x 22" D

## **Five Forks Library Renovation**

#### Adjacency Matrix

| Main Room                 |      |
|---------------------------|------|
| Cafe                      | -Xex |
| Meeting Rooms             |      |
| Quiet Room                |      |
| Teen Area                 |      |
| Children's Room           |      |
| Children's Storybook Room |      |
| Conference Rooms          |      |