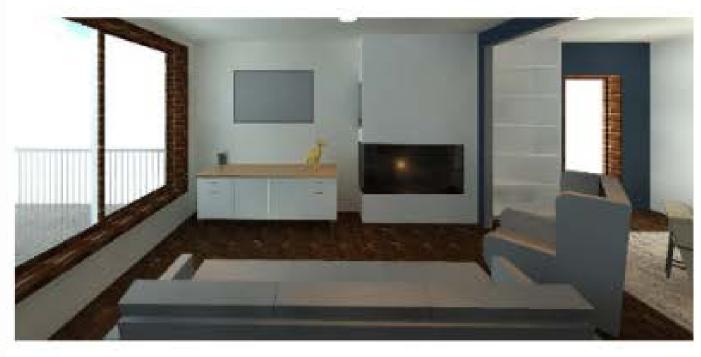

## Milhaven Manor Remodel

The open floor plan gives a sense of togetherness, making it 1 feel like the rooms are all combined. The remodel will include plenty of windows for natural lighting, making the space comfortable, and more productive in rooms like the office. The ultimate goal for this home is to create a space for the family to gather and spend time together.