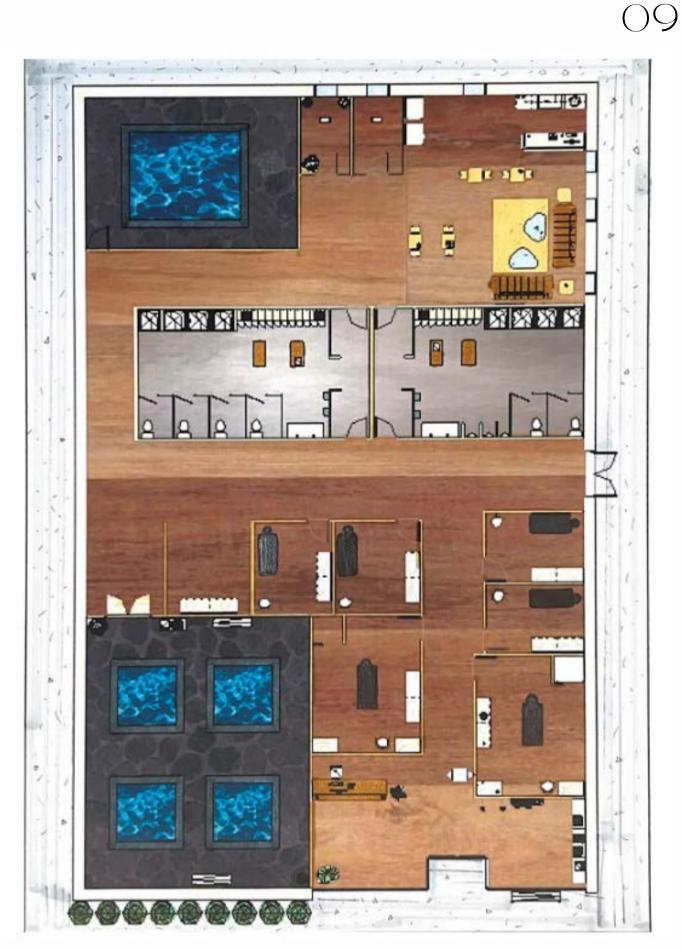

## Japanese Bathhouse

**Enscape Rendering** 

The inspiration for this bath house came from Japanese culture and natural elements. The atmosphere is inviting, relaxing and charming.

> Japanese Tree Wallpaper in Gold, Silver, and Cream by Mayflower

### Enscape Rendering

The ultimate goal of this bath house design is to make people feel relaxed and comfortable no matter which service they are being provided.

#### **Rendered Floor Plan**

1/4" Scale