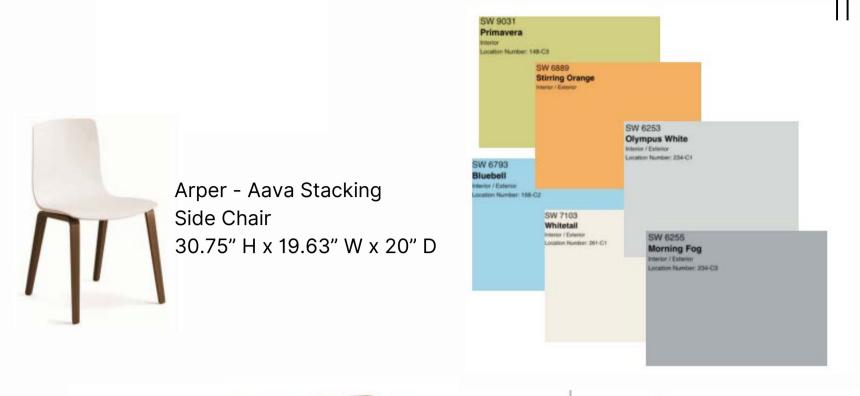

# **Five Forks Library Renovation**

The idea of this remodel of a modern library is to create a space for people of all ages to enjoy.

Blu Dot - Chicago Library Bookcase 75" H x 94" W x 12" D

Arper - Cila Go Manufactured Wood 32" Tablet Arm Desk 32" H x 24" W x 22" D

The floor plan layout is mostly an open concept, helping with the flow of furniture. The change in flooring from carpet to wood shows the contrast between the main area and the café area.

Fairfield Chair -Crescent 42" Dining Table 42" L x 42" D x 30" H