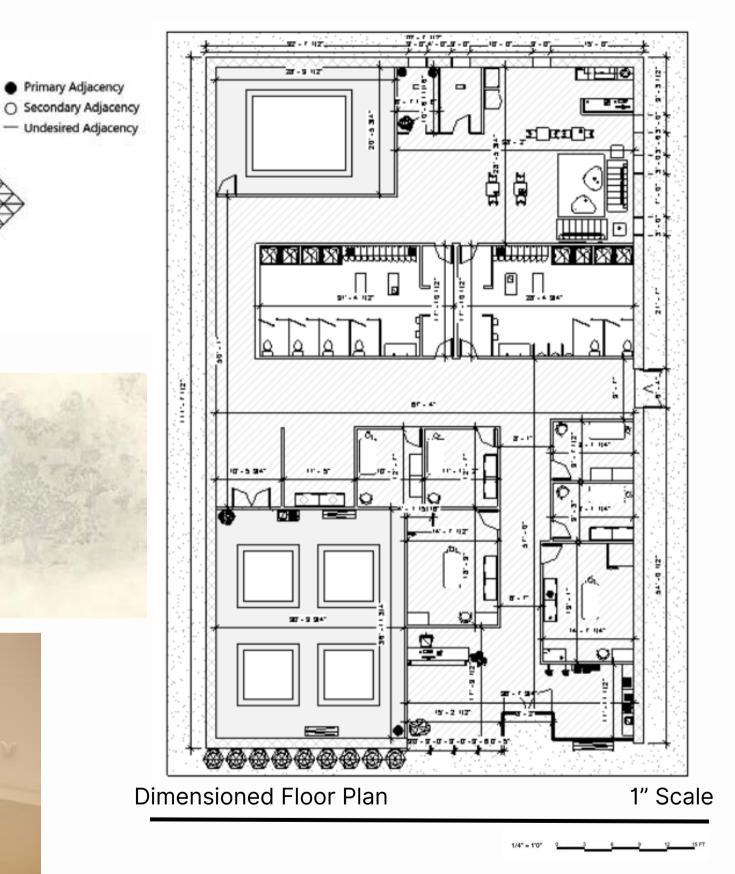

## Japanese Bathhouse

**Detailed Section** 

1/4" = 1'0"

#### **Rendered Floor Plan**

1/4" Scale