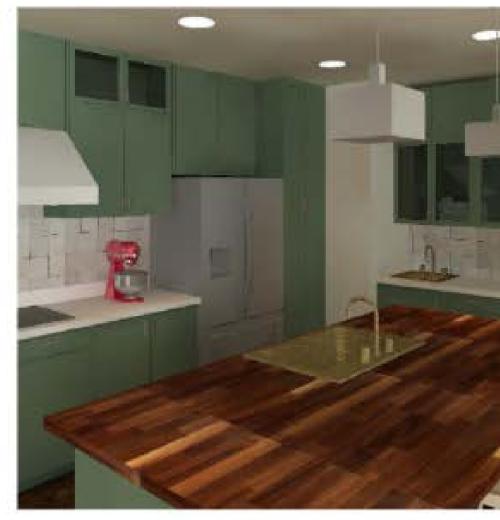

# Cato Kitchen Remodel

The design process was to take the pre-existing kitchen and create a walk-in pantry as well as built-in cabinetry against the back wall. Across from that will be a full-size bar to keep guests active when hosting. Then take the outside carport and create an indoor space for the main kitchen that will contain a half-circle island and floor-to-ceiling shelving units.

Medium: Enscape Rendering

1/4" = 1'0"