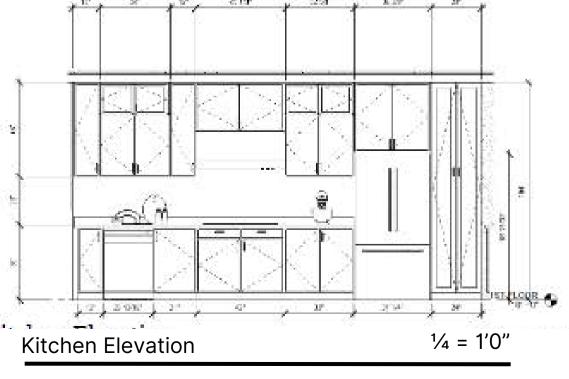

#### Kitchen Plan

1⁄4 = 1′0″

1/4" = 1'0" 0\_\_\_\_\_3 6\_\_\_9 12\_\_\_1

15 FT