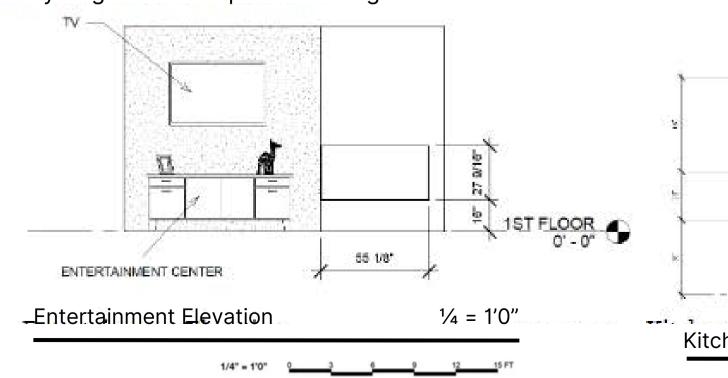

n a half-circle island and floor-to-ceiling shelving units.







Medium: Enscape Rendering

1/4" = 1'0"

## $\bigcirc \downarrow$

# Darwin Bathroom Remodel







Medium: Enscape Rendering

A new vision for this plan is to create a new space with the feeling of luxury with a floor to ceiling glass shower doors and double vanities. Gold accents are incorporated to make it look more elegant.

## Milhaven Manor Remodel



The open floor plan gives a sense of togetherness, making it 1 feel like the rooms are all combined. The remodel will include plenty of windows for natural lighting, making the space comfortable, and more productive in rooms like the office. The ultimate goal for this home is to create a space for the family to gather and spend time together.



Medium: Revit Renderings





1/4" = 1'0



#### Kitchen Plan

1⁄4 = 1′0″

1/4" = 1'0" 0\_\_\_\_\_3 6\_\_\_9 12\_\_\_1



15 FT

# Commercial

## Japanese Bathhouse



**Enscape Rendering** 



The inspiration for this bath house came from Japanese culture and natural elements. The atmosphere is inviting, relaxing and charming.

> Japanese Tree Wallpaper in Gold, Silver, and Cream by Mayflower

### Enscape Rendering





The ultimate goal of this bath house design is to make people feel relaxed and comfortable no matter which service they are being provided.

## Japanese Bathhouse

**Detailed Section** 



1/4" = 1'0"





#### **Rendered Floor Plan**

1/4" Scale

# **Five Forks Library Renovation**



The idea of this remodel of a modern library is to create a space for people of all ages to enjoy.





Blu Dot -