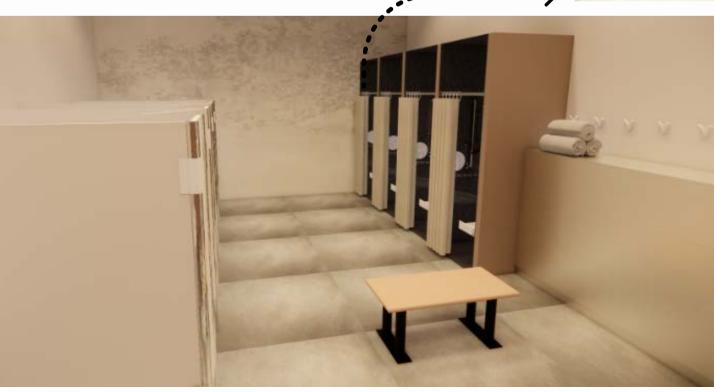

## Japanese Bathhouse

**Enscape Rendering** 

The inspiration for this bath house came from Japanese culture and natural elements. The atmosphere is inviting, relaxing and charming.

> Japanese Tree Wallpaper in Gold, Silver, and Cream by Mayflower

### Enscape Rendering

The ultimate goal of this bath house design is to make people feel relaxed and comfortable no matter which service they are being provided.