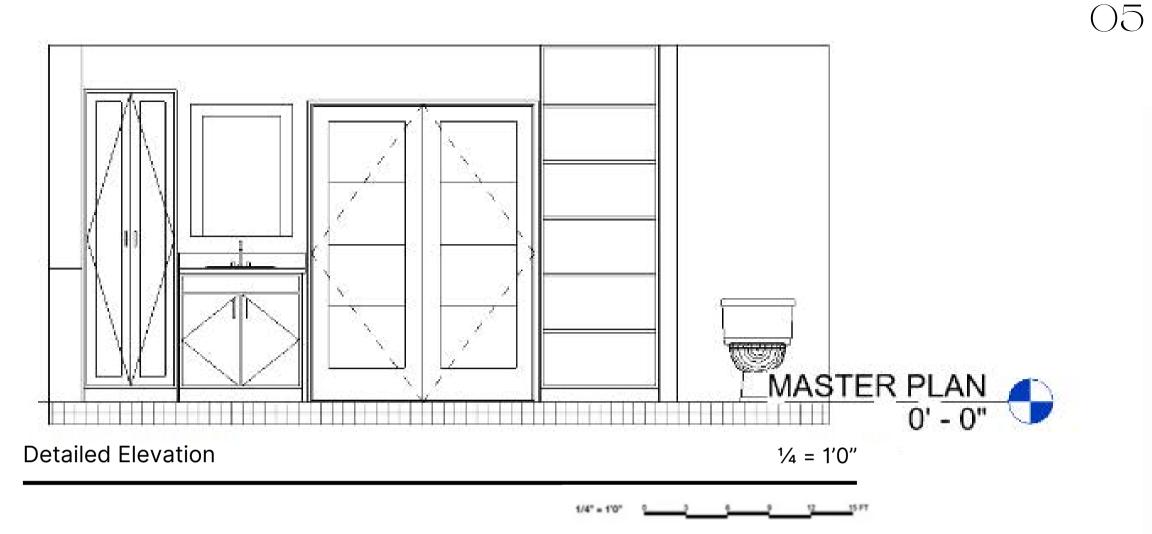

# Darwin Bathroom Remodel

Medium: Enscape Rendering

A new vision for this plan is to create a new space with the feeling of luxury with a floor to ceiling glass shower doors and double vanities. Gold accents are incorporated to make it look more elegant.