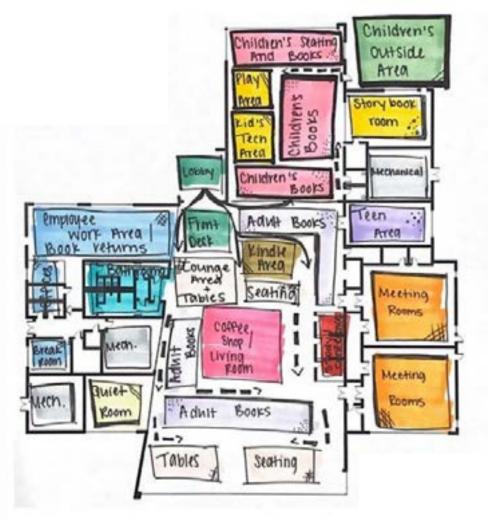

# **Five Forks Library Renovation**

The idea of this remodel of a modern library is to create a space for people of all ages to enjoy.

Blu Dot - Chicago Library Bookcase 75" H x 94" W x 12" D

Arper - Cila Go Manufactured Wood 32" Tablet Arm Desk 32" H x 24" W x 22" D

## **Five Forks Library Renovation**

#### Adjacency Matrix

| Main Room                 |      |
|---------------------------|------|
| Cafe                      | -Xex |
| Meeting Rooms             |      |
| Quiet Room                |      |
| Teen Area                 |      |
| Children's Room           |      |
| Children's Storybook Room |      |
| Conference Rooms          |      |

The floor plan layout is mostly an open concept, helping with the flow of furniture. The change in flooring from carpet to wood shows the contrast between the main area and the café area.

Fairfield Chair -Crescent 42" Dining Table 42" L x 42" D x 30" H