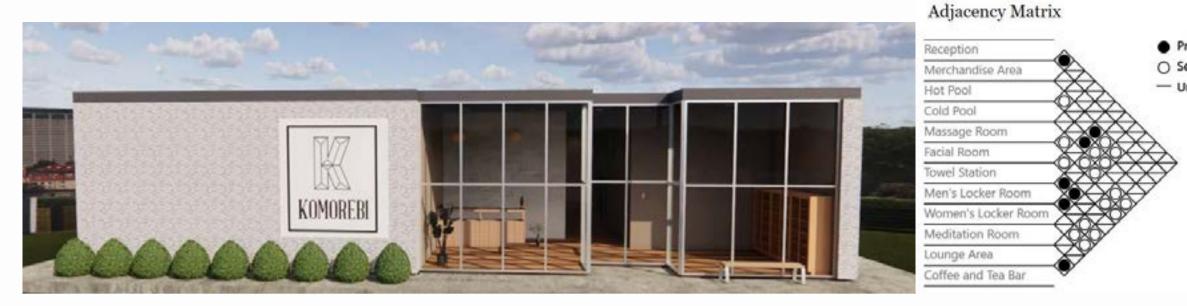

## Japanese Bathhouse

**Enscape Rendering** 

The inspiration for this bath house came from Japanese culture and natural elements. The atmosphere is inviting, relaxing and charming.

> Japanese Tree Wallpaper in Gold, Silver, and Cream by Mayflower

### Enscape Rendering

The ultimate goal of this bath house design is to make people feel relaxed and comfortable no matter which service they are being provided.

#### Adjacency Matrix

| Main Room                 |      |
|---------------------------|------|
| Cafe                      | -Xex |
| Meeting Rooms             |      |
| Quiet Room                |      |
| Teen Area                 |      |
| Children's Room           |      |
| Children's Storybook Room |      |
| Conference Rooms          |      |