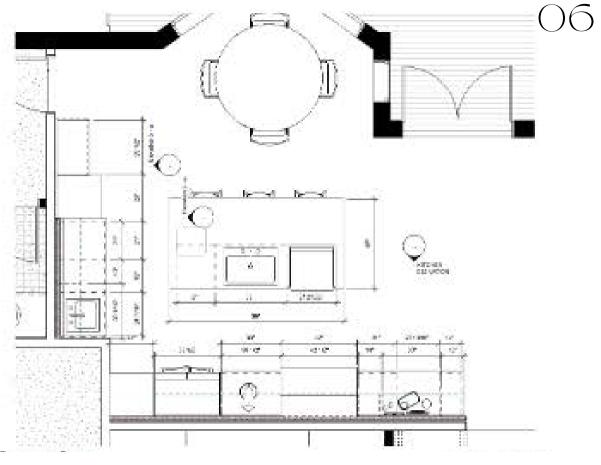

#### Kitchen Plan

1⁄4 = 1′0″

1/4" = 1'0" 0\_\_\_\_\_3 6\_\_\_9 12\_\_\_1

15 FT