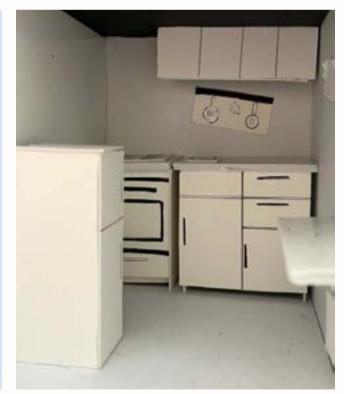

|      |
| Children's Storybook Room |      |
| Conference Rooms          |      |



The floor plan layout is mostly an open concept, helping with the flow of furniture. The change in flooring from carpet to wood shows the contrast between the main area and the café area.

Fairfield Chair -Crescent 42" Dining Table 42" L x 42" D x 30" H





# Architectural Illustrations and Watercolor

## Abstract and Realistic Watercolor Applications



Medium: Watercolor Technique: Abstract approach



Medium: Watercolor Technique: Realistic approach



1Ц

# Presentation Skills

## Marker Renderings



### **Kitchen Elevation**



#### Marker Renderings

16

## Tiny House Concept and Design



Interior Perspective

Sketchup Renderings



**Exterior Perspective** 



Loft Space

### Scale Model