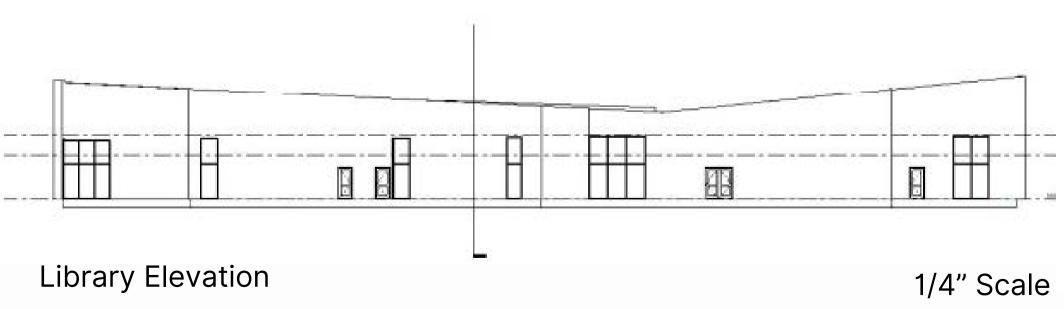

# **Five Forks Library Renovation**

The idea of this remodel of a modern library is to create a space for people of all ages to enjoy.

Blu Dot - Chicago Library Bookcase 75" H x 94" W x 12" D

Arper - Cila Go Manufactured Wood 32" Tablet Arm Desk 32" H x 24" W x 22" D

## **Five Forks Library Renovation**