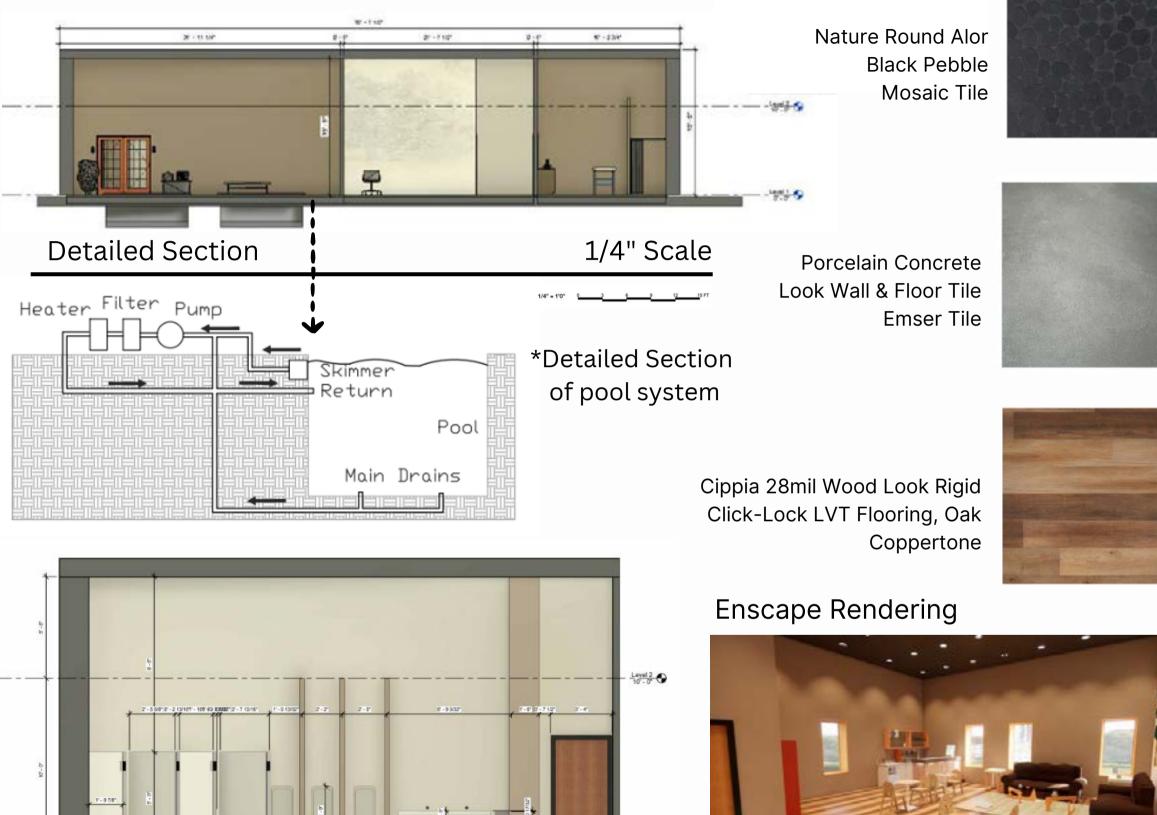

## Japanese Bathhouse

**Enscape Rendering** 

The inspiration for this bath house came from Japanese culture and natural elements. The atmosphere is inviting, relaxing and charming.

> Japanese Tree Wallpaper in Gold, Silver, and Cream by Mayflower

### Enscape Rendering

The ultimate goal of this bath house design is to make people feel relaxed and comfortable no matter which service they are being provided.

## Japanese Bathhouse

**Detailed Section** 

1/4" = 1'0"