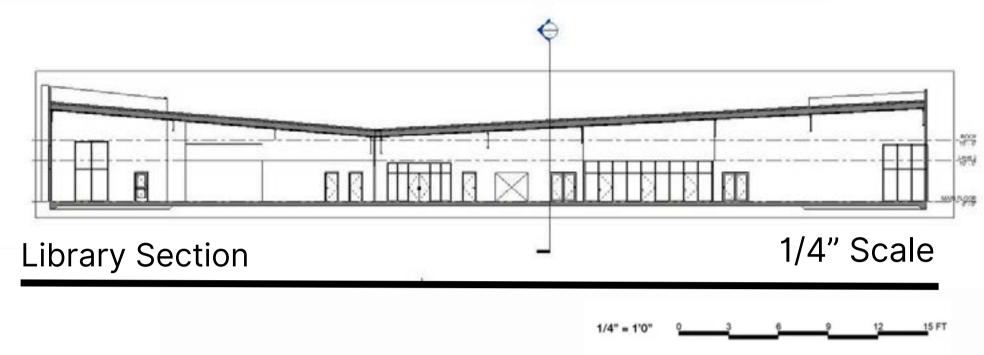

# **Five Forks Library Renovation**

The idea of this remodel of a modern library is to create a space for people of all ages to enjoy.

Blu Dot - Chicago Library Bookcase 75" H x 94" W x 12" D

Arper - Cila Go Manufactured Wood 32" Tablet Arm Desk 32" H x 24" W x 22" D

Library RCP

| ege      | nd                |
|----------|-------------------|
| LED Selp | Recessed Lighting |
|          | Pendant Lighting  |

10

**Revit Rendering** 