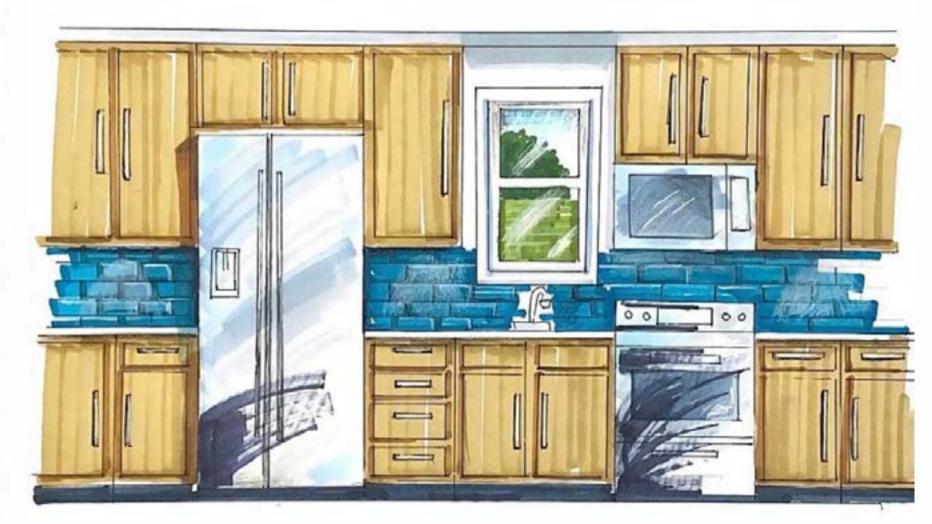

Cafe                      | -Xex |
| Meeting Rooms             |      |
| Quiet Room                |      |
| Teen Area                 |      |
| Children's Room           |      |
| Children's Storybook Room |      |
| Conference Rooms          |      |



The floor plan layout is mostly an open concept, helping with the flow of furniture. The change in flooring from carpet to wood shows the contrast between the main area and the café area.

Fairfield Chair -Crescent 42" Dining Table 42" L x 42" D x 30" H





# Architectural Illustrations and Watercolor

## Abstract and Realistic Watercolor Applications



Medium: Watercolor Technique: Abstract approach



Medium: Watercolor Technique: Realistic approach



1Ц

# Presentation Skills

## Marker Renderings



### **Kitchen Elevation**



#### Marker Renderings

16

## Tiny House Concept and Design



Interior Perspective

Sketchup Renderings



**Exterior Perspective** 



Loft Space

### Scale Model