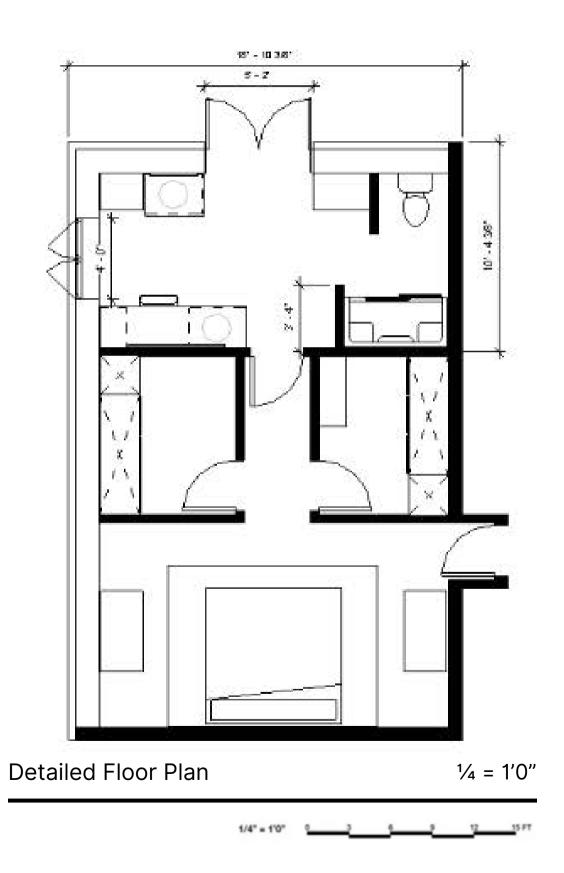

# Darwin Bathroom Remodel

Medium: Enscape Rendering

A new vision for this plan is to create a new space with the feeling of luxury with a floor to ceiling glass shower doors and double vanities. Gold accents are incorporated to make it look more elegant.