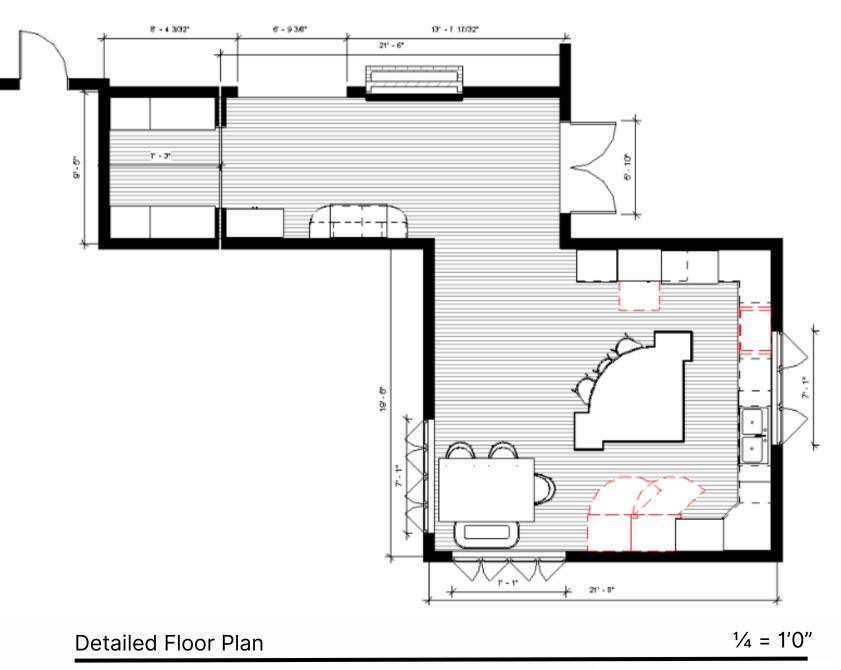

# Cato Kitchen Remodel

The design process was to take the pre-existing kitchen and create a walk-in pantry as well as built-in cabinetry against the back wall. Across from that will be a full-size bar to keep guests active when hosting. Then take the outside carport and create an indoor space for the main kitchen that will contain a half-circle island and floor-to-ceiling shelving units.

#### Kitchen Plan

1⁄4 = 1′0″

1/4" = 1'0" 0\_\_\_\_\_3 6\_\_\_9 12\_\_\_1

15 FT