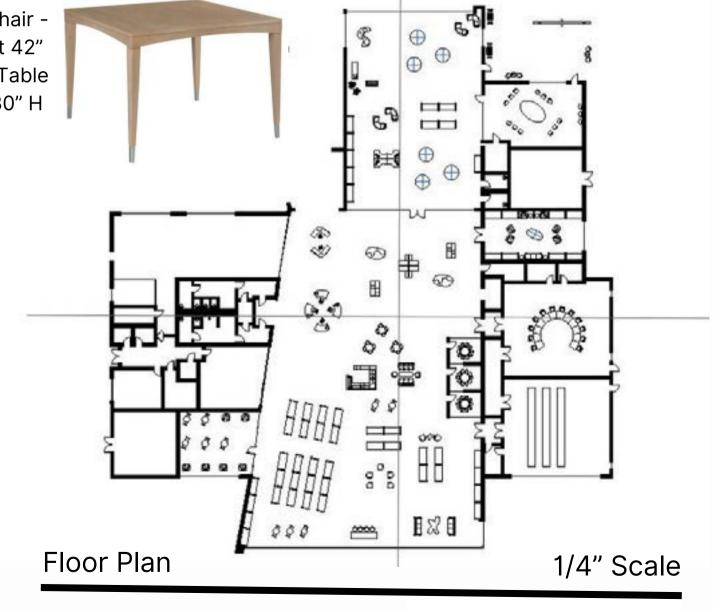

The floor plan layout is mostly an open concept, helping with the flow of furniture. The change in flooring from carpet to wood shows the contrast between the main area and the café area.

Fairfield Chair -Crescent 42" Dining Table 42" L x 42" D x 30" H

## **Five Forks Library Renovation**