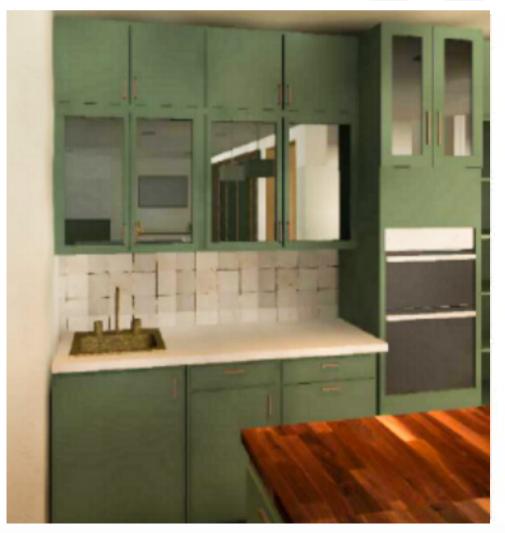

# Cato Kitchen Remodel

The design process was to take the pre-existing kitchen and create a walk-in pantry as well as built-in cabinetry against the back wall. Across from that will be a full-size bar to keep guests active when hosting. Then take the outside carport and create an indoor space for the main kitchen that will contain a half-circle island and floor-to-ceiling shelving units.

Medium: Enscape Rendering

1/4" = 1'0"