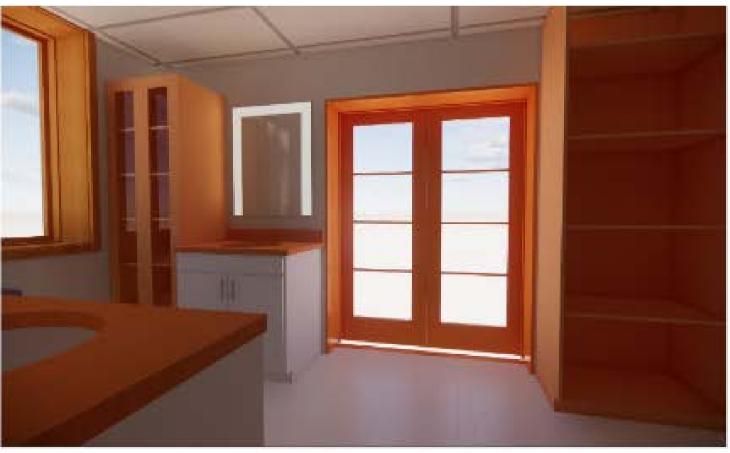

# Darwin Bathroom Remodel

Medium: Enscape Rendering

A new vision for this plan is to create a new space with the feeling of luxury with a floor to ceiling glass shower doors and double vanities. Gold accents are incorporated to make it look more elegant.