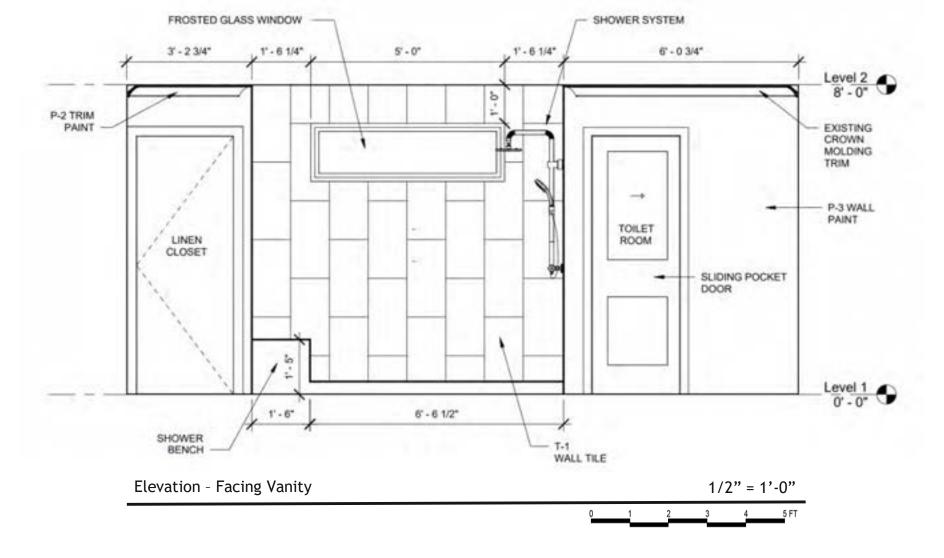

## Detail Elevations

T-2 Wall Tile Vara Calacatta Polished Marble and Brass Mosaic Tile – Tile Bar

Quartz Countertop
Countertop - "White
Cliff" - Cambria
USA

P-1 Cabinet Paint
"Touch of gray" –
Sherwin Williams 9549

Mirror
Elegant
Lighting Eternity
Rectangular Metal
Framed Wall Mirror

L-1 Wall Sconce Progress Lighting Blanco LED 2 Light 32" Wide Bath Bar

Shower Floor Tile
Vara Calacatta
Polished Marble &
Brass Mosaic Tile –
Tile Bar

P-3 Wall Paint "Alabaster" Sherwin Williams -7008