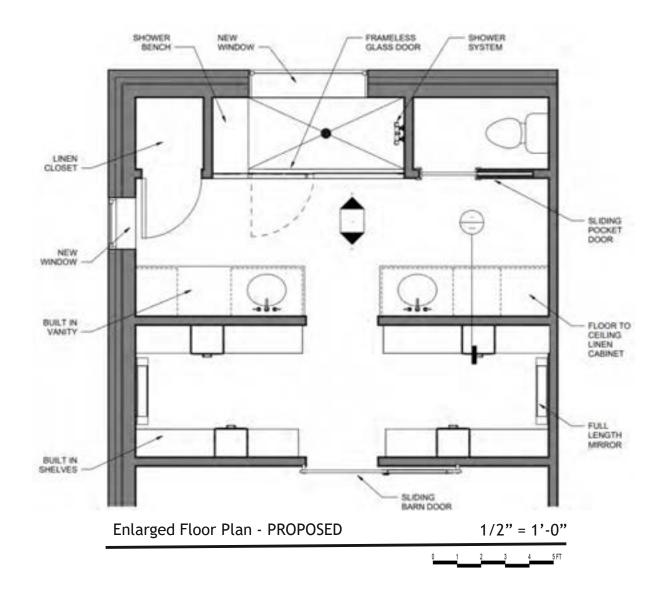

he current area has a large soaking tub that takes up most of the space, but the homeowners do not find the tub necessary for their needs. The new design will include a linen closet for storage, a built-in vanity for a place to get ready, two full-length mirrors, extra closet shelves, a toilet room, and a large shower. The feel will be contemporary and transitional complementing the rest of the home. Unique patterns, brass/gold finishes, and a light and airy feel will be incorporated to achieve this design. The goal is to have the Darwin's feel invited and relaxed when walking in the space. Overall, this renovation will help their daily activities and routines, satisfying their needs.



#### Bubble Diagram



#### Blocking Diagram



# Existing Floor Plan





## Detailed Floor Plan







# Reflective Ceiling Plan



L-1 Wall Sconce

Progress Lighting Blanco LED 2 Light 32" Wide Bath Bar

## Detail Elevations





T-2 Wall Tile Vara Calacatta Polished Marble and Brass Mosaic Tile – Tile Bar



Quartz Countertop
Countertop - "White
Cliff" - Cambria
USA



P-1 Cabinet Paint
"Touch of gray" –
Sherwin Williams 9549



Mirror
Elegant
Lighting Eternity
Rectangular Metal
Framed Wall Mirror



L-1 Wall Sconce Progress Lighting Blanco LED 2 Light 32" Wide Bath Bar









Shower Floor Tile
Vara Calacatta
Polished Marble &
Brass Mosaic Tile –
Tile Bar







P-3 Wall Paint "Alabaster" Sherwin Williams -7008



## Detailed Sections



Cabinet Section 1" = 1'-0"



P-1 Cabinet Paint
"Touch of gray" Sherwin Williams 9549





Drawer Pull
Amerock Blackr
ock 5 - 1/16 Inch

# Perspectiv