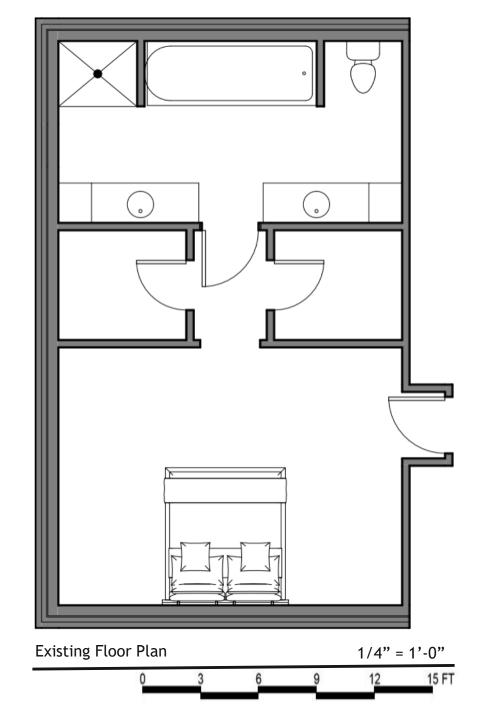

tional space for the Darwin's. The current area has a large soaking tub that takes up most of the space, but the homeowners do not find the tub necessary for their needs. The new design will include a linen closet for storage, a built-in vanity for a place to get ready, two full-length mirrors, extra closet shelves, a toilet room, and a large shower. The feel will be contemporary and transitional complementing the rest of the home. Unique patterns, brass/gold finishes, and a light and airy feel will be incorporated to achieve this design. The goal is to have the Darwin's feel invited and relaxed when walking in the space. Overall, this renovation will help their daily activities and routines, satisfying their needs.



#### Bubble Diagram



#### Blocking Diagram



# Existing Floor Plan





## Detailed Floor Plan







# Reflective Ceiling Plan



L-1 Wall Sconce

Progress Lighting Blanco LED 2 Light 32" Wide Bath Bar

## Detail Elevations





T-2 Wall Tile Vara Calacatta Polished Marble and Brass Mosaic Tile – Tile Bar



Quartz Countertop
Countertop - "White
Cliff" - Cambria
USA



P-1 Cabinet Paint
"Touch of gray" –
Sherwin Williams 9549



Mirror
Elegant
Lighting Eternity
Rectangular Metal
Framed Wall Mirror



L-1 Wall Sconce Progress Lighting Blanco LED 2 Light 32" Wide Bath Bar









Shower Floor Tile
Vara Calacatta
Polished Marble &
Brass Mosaic Tile –
Tile Bar







P-3 Wall Paint "Alabaster" Sherwin Williams -7008



## Detailed Sections



Cabinet Section 1" = 1'-0"



P-1 Cabinet Paint
"Touch of gray" Sherwin Williams 9549





Drawer Pull
Amerock Blackr