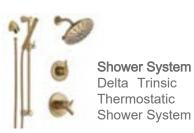

#### Shower

3. Delta Trinsic Thermostatic Shower System with Shower Head, Shower Arm, Hand Shower, Slide Bar, Hose, Valve Trim and MultiChoice Rough-In – Ferguson