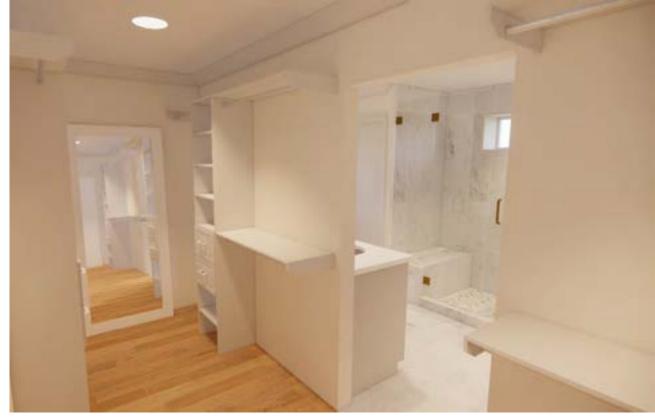

Wide Bath Bar

## Detail Elevations





T-2 Wall Tile Vara Calacatta Polished Marble and Brass Mosaic Tile – Tile Bar



Quartz Countertop
Countertop - "White
Cliff" - Cambria
USA



P-1 Cabinet Paint
"Touch of gray" –
Sherwin Williams 9549



Mirror
Elegant
Lighting Eternity
Rectangular Metal
Framed Wall Mirror



L-1 Wall Sconce Progress Lighting Blanco LED 2 Light 32" Wide Bath Bar









Shower Floor Tile
Vara Calacatta
Polished Marble &
Brass Mosaic Tile –
Tile Bar







P-3 Wall Paint "Alabaster" Sherwin Williams -7008



## Detailed Sections



Cabinet Section 1" = 1'-0"



P-1 Cabinet Paint
"Touch of gray" Sherwin Williams 9549





Drawer Pull
Amerock Blackr
ock 5 - 1/16 Inch

# Perspective Renderings

### Vanity Renderings





## Shower Rendering



## Closet Renderings





# Specification

### Plumbing

#### • Sink

1. Caxton® Oval17" x 14" undermount bathroom sink with overflow - Kohler

#### Toilet

2. Kohler Santa Rosa 1.28 GPF One-Piece Elongated Comfort Height Toilet with AquaPiston Technology -Includes Brevia Quiet-Close Grip-Tight Toilet Seat

#### Shower

3. Delta Trinsic Thermostatic Shower System with Shower Head, Shower Arm, Hand Shower, Slide Bar, Hose, Valve Trim and MultiChoice Rough-In – Ferguson

#### • Drain System

4. Kohler Clearflo Round Design Tile-In Shower Drain









#### Hardware & Faucet

1. Cabient Pulls - Amerock BP55277 Blackrock Cabinet Hardware -5-1/16 Inch - Delta Trinsic Widespread Bathroom Faucet with Metal Drain Assembly - Includes Lifetime Warranty

2. Faucet - Delta Trinsic Widespread Bathroom Faucet with Metal Drain