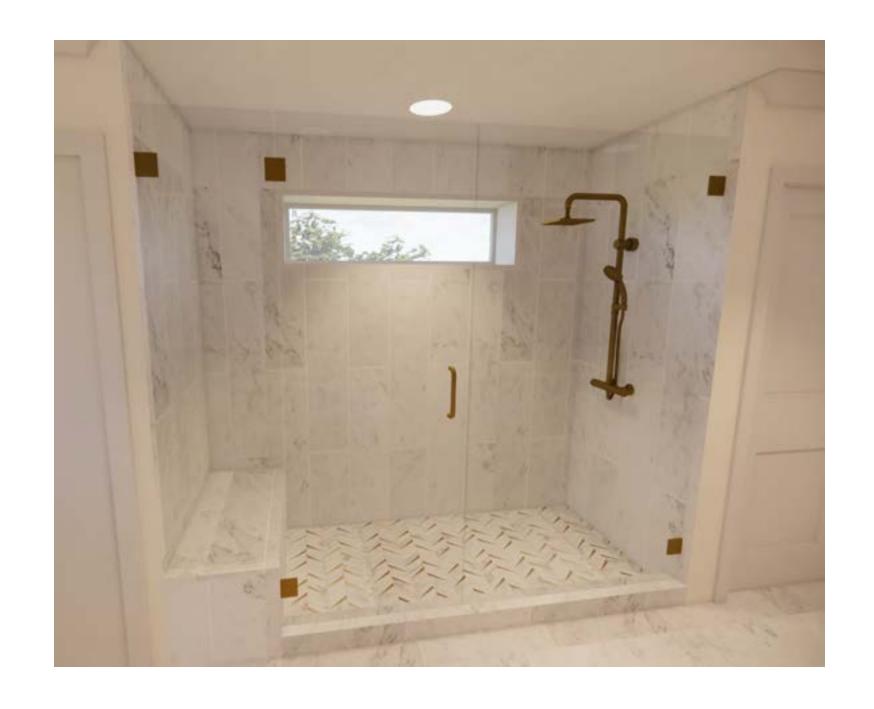

ing Blanco LED 2 Light 32" Wide Bath Bar

## Detail Elevations





T-2 Wall Tile Vara Calacatta Polished Marble and Brass Mosaic Tile – Tile Bar



Quartz Countertop
Countertop - "White
Cliff" - Cambria
USA



P-1 Cabinet Paint
"Touch of gray" –
Sherwin Williams 9549



Mirror
Elegant
Lighting Eternity
Rectangular Metal
Framed Wall Mirror



L-1 Wall Sconce Progress Lighting Blanco LED 2 Light 32" Wide Bath Bar









Shower Floor Tile
Vara Calacatta
Polished Marble &
Brass Mosaic Tile –
Tile Bar







P-3 Wall Paint "Alabaster" Sherwin Williams -7008



## Detailed Sections



Cabinet Section 1" = 1'-0"



P-1 Cabinet Paint
"Touch of gray" Sherwin Williams 9549





Drawer Pull
Amerock Blackr
ock 5 - 1/16 Inch

# Perspective Renderings

### Vanity Renderings





## Shower Rendering



## Closet Renderings





# Specification

### Plumbing

#### • Sink

1. Caxton® Oval17" x 14" undermount bathroom sink with overflow - Kohler

#### Toilet

2. Kohler Santa Rosa 1.28 GPF One-Piece Elongated Comfort Height Toilet with AquaPiston Technology -Includes Brevia Quiet-Close Grip-Tight Toilet Seat

#### Shower

3. Delta Trinsic Thermostatic Shower System with Shower Head, Shower Arm, Hand Shower, Slide Bar, Hose, Valve Trim and MultiChoice Rough-In – Ferguson

#### • Drain System

4. Kohler Clearflo Round Design Tile-In Shower Drain









#### Hardware & Faucet

1. Cabient Pulls - Amerock BP55277 Blackrock Cabinet Hardware -5-1/16 Inch - Delta Trinsic Widespread Bathroom Faucet with Metal Drain Assembly - Includes Lifetime Warranty

2. Faucet - Delta Trinsic Widespread Bathro