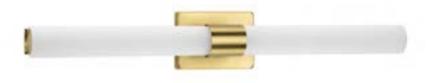

# Reflective Ceiling Plan

L-1 Wall Sconce

Progress Lighting Blanco LED 2 Light 32" Wide Bath Bar

### Lighting & Mirrors

- Mirror
- 1. Elegant Lighting Eternity Rectangular Metal Framed Wall Mirror
- Full Length Closet Four Hands
- Bellvue Rectangle Full Length Mirror
- Wall Sconce Light
- 2. Progress Lighting Blanco LED 2 Light 32" Wide LED Bath Bar