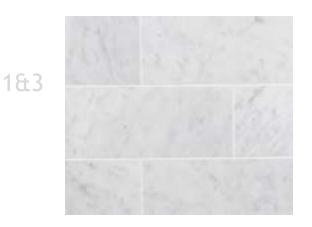

### Finishes

- Flooring
- 1. Bathroom floor Carrara 12X24 Polished Marble Tile Tile Bar
- 2. Shower Floor Vara Calacatta Polished Marble and Brass Mosaic Tile – Tile Bar
- Wall Finishes
- 3. Shower Wall Carrara 12X24 Polished Marble Tile Tile Bar
- 4. Vanity Accent Wall Vara Calacatta Polished Marble and Brass Mosaic Tile Tile Bar
- Countertop
- 5. Countertop- "White Cliff" Cambria USA