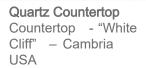

## Detail Elevations

T-2 Wall Tile Vara Calacatta Polished Marble and Brass Mosaic Tile – Tile Bar

Quartz Countertop
Countertop - "White
Cliff" - Cambria
USA

P-1 Cabinet Paint
"Touch of gray" –
Sherwin Williams 9549

### Finishes

- Flooring
- 1. Bathroom floor Carrara 12X24 Polished Marble Tile Tile Bar
- 2. Shower Floor Vara Calacatta Polished Marble and Brass Mosaic Tile – Tile Bar
- Wall Finishes
- 3. Shower Wall Carrara 12X24 Polished Marble Tile Tile Bar
- 4. Vanity Accent Wall Vara Calacatta Polished Marble and Brass Mosaic Tile Tile Bar
- Countertop
- 5. Countertop- "White Cliff" Cambria USA