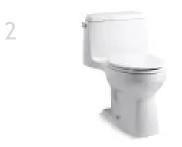

#### Toilet

2. Kohler Santa Rosa 1.28 GPF One-Piece Elongated Comfort Height Toilet with AquaPiston Technology -Includes Brevia Quiet-Close Grip-Tight Toilet Seat