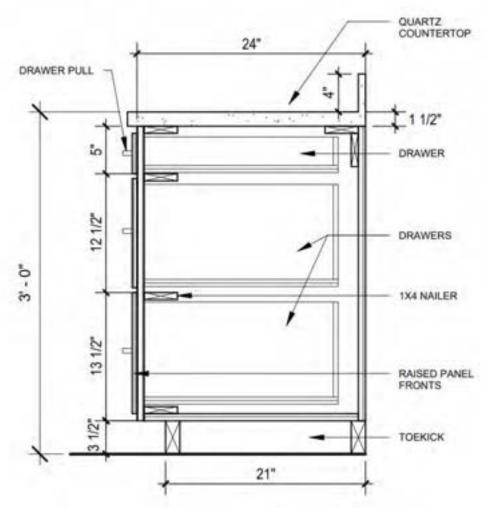

## Detailed Sections

Cabinet Section 1" = 1'-0"

P-1 Cabinet Paint
"Touch of gray" Sherwin Williams 9549

Drawer Pull
Amerock Blackr
ock 5 - 1/16 Inch

#### Paint Selections

- 1. Cabinetry "Touch of gray" Sherwin Williams 9549
- 2. Trim Color "Spatial White" Sherwin Williams 6259
- 3. Wall Color "Alabaster" Sherwin Williams 7008