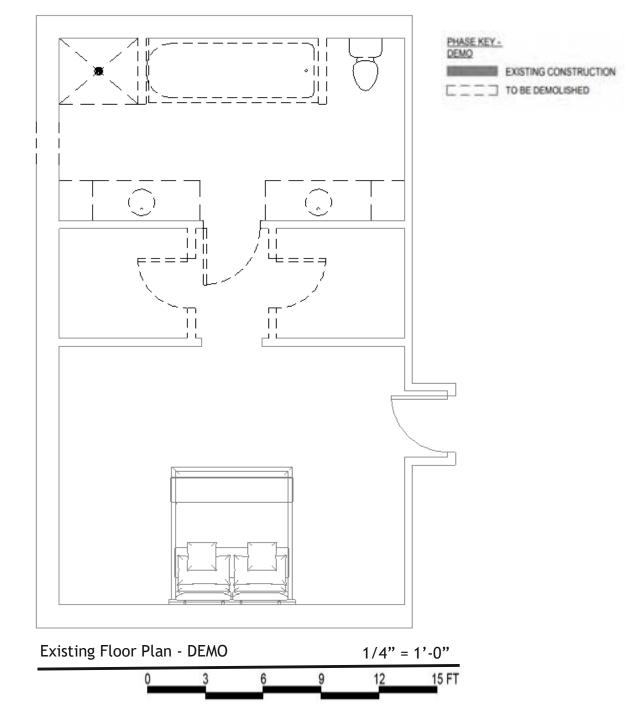

onal space for the Darwin's. The current area has a large soaking tub that takes up most of the space, but the homeowners do not find the tub necessary for their needs. The new design will include a linen closet for storage, a built-in vanity for a place to get ready, two full-length mirrors, extra closet shelves, a toilet room, and a large shower. The feel will be contemporary and transitional complementing the rest of the home. Unique patterns, brass/gold finishes, and a light and airy feel will be incorporated to achieve this design. The goal is to have the Darwin's feel invited and relaxed when walking in the space. Overall, this renovation will help their daily activities and routines, satisfying their needs.



#### Bubble Diagram



#### Blocking Diagram



# Existing Floor Plan





## Detailed Floor Plan







# Reflective Ceiling Plan



L-1 Wall Sconce

Progress Lighting Blanco LED 2 Light 32" Wide Bath Bar

## Detail Elevations





T-2 Wall Tile Vara Calacatta Polished Marble and Brass Mosaic Tile – Tile Bar



Quartz Countertop
Countertop - "White
Cliff" - Cambria
USA



P-1 Cabinet Paint
"Touch of gray" –
Sherwin Williams 9549



Mirror
Elegant
Lighting Eternity
Rectangular Metal
Framed Wall Mirror



L-1 Wall Sconce Progress Lighting Blanco LED 2 Light 32" Wide Bath Bar









Shower Floor Tile
Vara Calacatta
Polished Marble &
Brass Mosaic Tile –
Tile Bar







P-3 Wall Paint "Alabaster" Sherwin Williams -7008



## Detailed Sections



Cabinet Section 1" = 1'-0"



P-1 Cabinet Paint
"Touch of gray" Sherwin Williams 9549





Drawer Pull
Amerock Blackr
o