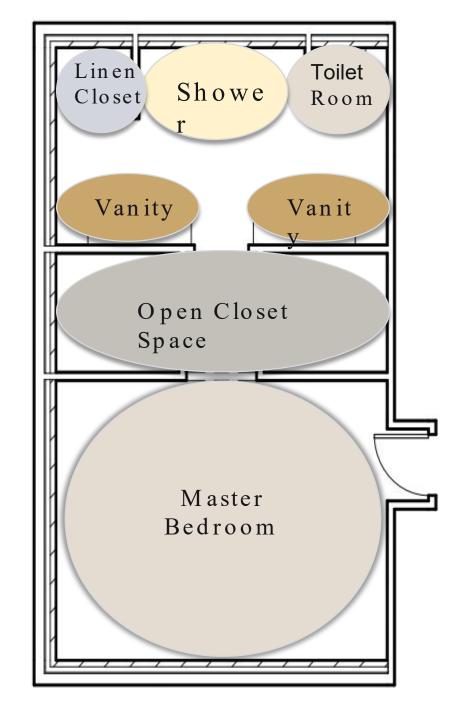

ovation is to create a more modern, open, and functional space for the Darwin's. The current area has a large soaking tub that takes up most of the space, but the homeowners do not find the tub necessary for their needs. The new design will include a linen closet for storage, a built-in vanity for a place to get ready, two full-length mirrors, extra closet shelves, a toilet room, and a large shower. The feel will be contemporary and transitional complementing the rest of the home. Unique patterns, brass/gold finishes, and a light and airy feel will be incorporated to achieve this design. The goal is to have the Darwin's feel invited and relaxed when walking in the space. Overall, this renovation will help their daily activities and routines, satisfying their needs.



#### Bubble Diagram



#### Blocking Diagram



# Existing Floor Plan





## Detailed Floor Plan







# Reflective Ceiling Plan



L-1 Wall Sconce

Progress Lighting Blanco LED 2 Light 32" Wide Bath Bar

## Detail Elevations





T-2 Wall Tile Vara Calacatta Polished Marble and Brass Mosaic Tile – Tile Bar



Quartz Countertop
Countertop - "White
Cliff" - Cambria
USA



P-1 Cabinet Paint
"Touch of gray" –
Sherwin Williams 9549



Mirror
Elegant
Lighting Eternity
Rectangular Metal
Framed Wall Mirror



L-1 Wall Sconce Progress Lighting Blanco LED 2 Light 32" Wide Bath Bar









Shower Floor Tile
Vara Calacatta
Polished Marble &
Brass Mosaic Tile –
Tile Bar







P-3 Wall Paint "Alabaster" Sherwin Williams -7008



## Detailed Sections



Cabinet Section 1" = 1'-0"



P-1 Cabinet Paint
"Touch of gray" She