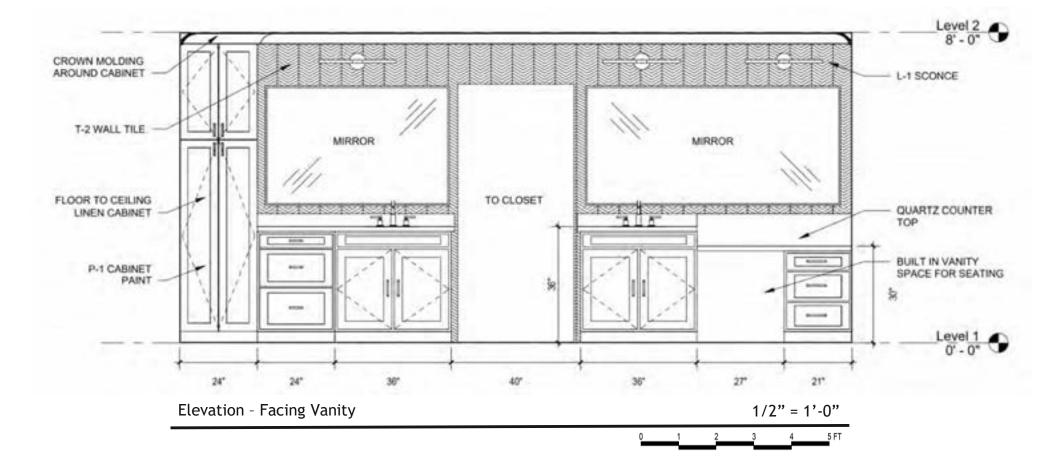

## Detail Elevations

T-2 Wall Tile Vara Calacatta Polished Marble and Brass Mosaic Tile – Tile Bar

Quartz Countertop
Countertop - "White
Cliff" - Cambria
USA

P-1 Cabinet Paint
"Touch of gray" –
Sherwin Williams 9549