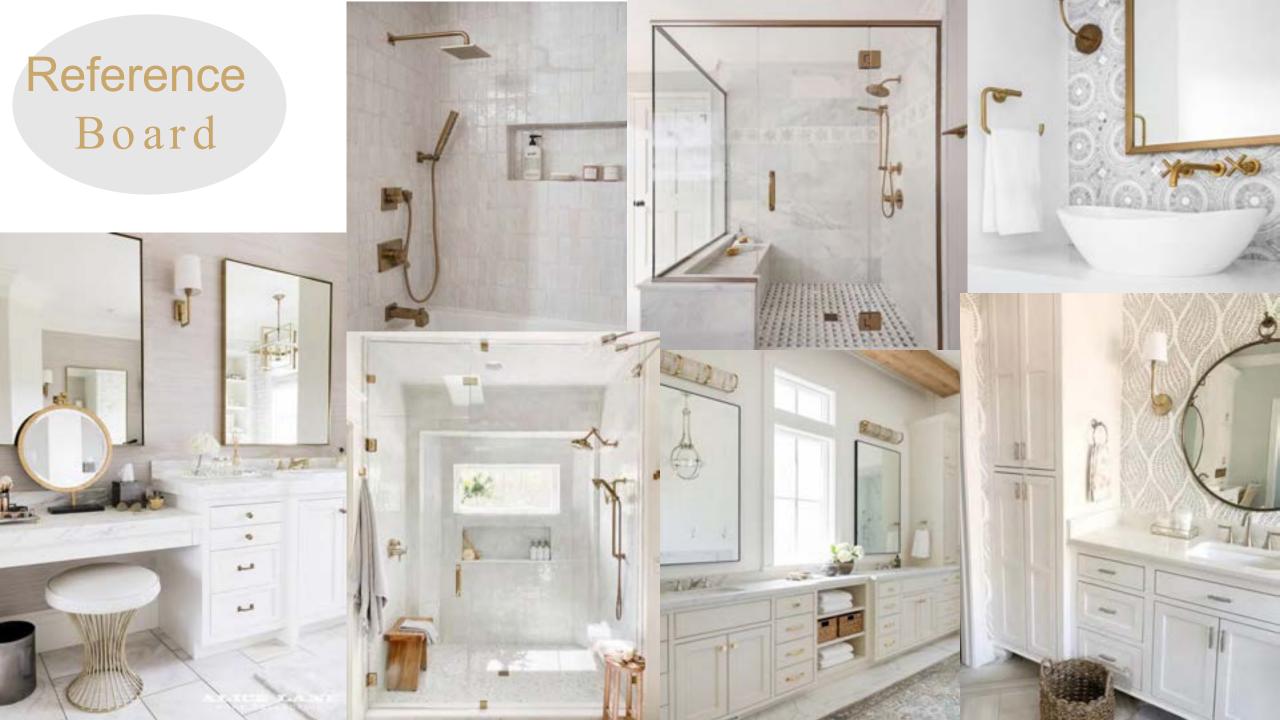

# Concept Statement

The vision for this master bathroom renovation is to create a more modern, open, and functional space for the Darwin's. The current area has a large soaking tub that takes up most of the space, but the homeowners do not find the tub necessary for their needs. The new design will include a linen closet for storage, a built-in vanity for a place to get ready, two full-length mirrors, extra closet shelves, a toilet room, and a large shower. The feel will be contemporary and transitional complementing the rest of the home. Unique patterns, brass/gold finishes, and a light and airy feel will be incorporated to achieve this design. The goal is to have the Darwin's feel invited and relaxed when walking in the space. Overall, this renovation will help their daily activities and routines, satisfying their needs.