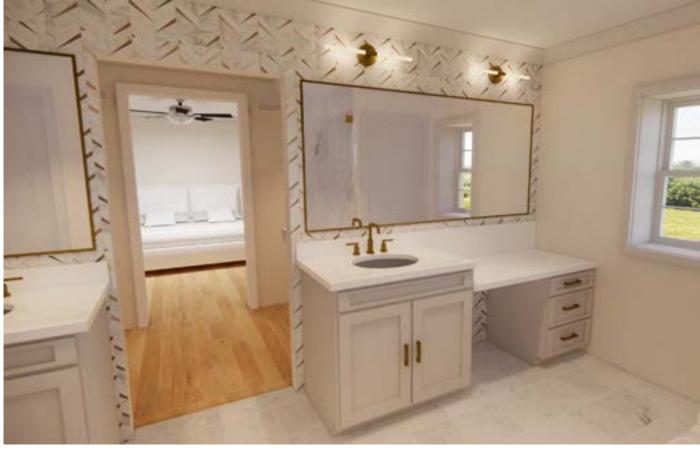

Sconce

Progress Lighting Blanco LED 2 Light 32" Wide Bath Bar

## Detail Elevations





T-2 Wall Tile Vara Calacatta Polished Marble and Brass Mosaic Tile – Tile Bar



Quartz Countertop
Countertop - "White
Cliff" - Cambria
USA



P-1 Cabinet Paint
"Touch of gray" –
Sherwin Williams 9549



Mirror
Elegant
Lighting Eternity
Rectangular Metal
Framed Wall Mirror



L-1 Wall Sconce Progress Lighting Blanco LED 2 Light 32" Wide Bath Bar









Shower Floor Tile
Vara Calacatta
Polished Marble &
Brass Mosaic Tile –
Tile Bar







P-3 Wall Paint "Alabaster" Sherwin Williams -7008



## Detailed Sections



Cabinet Section 1" = 1'-0"



P-1 Cabinet Paint
"Touch of gray" Sherwin Williams 9549





Drawer Pull
Amerock Blackr
ock 5 - 1/16 Inch

# Perspective Renderings

### Vanity Renderings





## Shower Rendering



## Closet Renderings





# Specification

### Plumbing

#### • Sink

1. Caxton® Oval17" x 14" undermount bathroom sink with overflow - Kohler

#### Toilet

2. Kohler Santa Rosa 1.28 GPF One-Piece Elongated Comfort Height Toilet with AquaPiston Technology -Includes Brevia Quiet-Close Grip-Tight Toilet Seat

#### Shower

3. Delta Trinsic Thermostatic Shower System with Shower Head, Shower Arm, Hand Shower, Slide Bar, Hose, Valve Trim and MultiChoice Rough-In – Ferguson

#### • Drain System

4. Kohler Clearflo Round Design Tile-In Shower Drain









#### Hardware & Faucet

1. Cabient Pulls - Amerock BP55277 Blackrock Cabinet Hardware -5-1/16 Inch - Delta Trinsic Widespread Bathroom Faucet with Metal Drain Assembly - Includes Lifetime Warranty

2. Faucet - Delta Tr