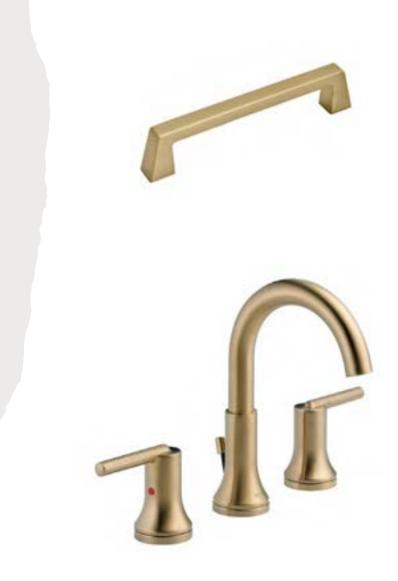

#### Hardware & Faucet

1. Cabient Pulls - Amerock BP55277 Blackrock Cabinet Hardware -5-1/16 Inch - Delta Trinsic Widespread Bathroom Faucet with Metal Drain Assembly - Includes Lifetime Warranty

2. Faucet - Delta Trinsic Widespread Bathroom Faucet with Metal Drain Assembly - Includes Lifetime Warranty - Champagne Bronze