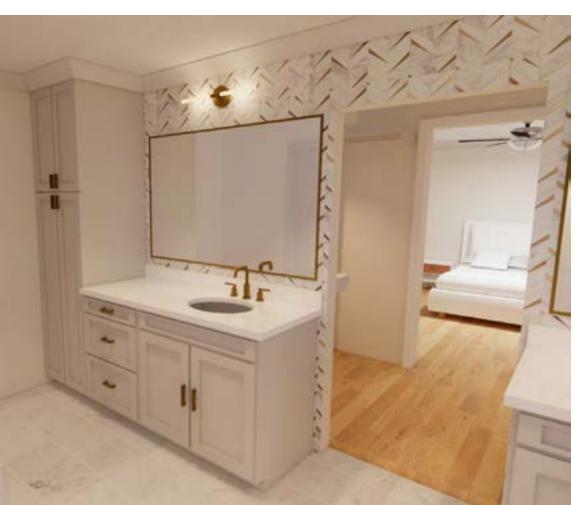

ll Sconce

Progress Lighting Blanco LED 2 Light 32" Wide Bath Bar

## Detail Elevations





T-2 Wall Tile Vara Calacatta Polished Marble and Brass Mosaic Tile – Tile Bar



Quartz Countertop
Countertop - "White
Cliff" - Cambria
USA



P-1 Cabinet Paint
"Touch of gray" –
Sherwin Williams 9549



Mirror
Elegant
Lighting Eternity
Rectangular Metal
Framed Wall Mirror



L-1 Wall Sconce Progress Lighting Blanco LED 2 Light 32" Wide Bath Bar









Shower Floor Tile
Vara Calacatta
Polished Marble &
Brass Mosaic Tile –
Tile Bar







P-3 Wall Paint "Alabaster" Sherwin Williams -7008



## Detailed Sections



Cabinet Section 1" = 1'-0"



P-1 Cabinet Paint
"Touch of gray" Sherwin Williams 9549





Drawer Pull
Amerock Blackr
ock 5 - 1/16 Inch

# Perspective Renderings

### Vanity Renderings





## Shower Rendering



## Closet Renderings





# Specification

### Plumbing

#### • Sink

1. Caxton® Oval17" x 14" undermount bathroom sink with overflow - Kohler

#### Toilet

2. Kohler Santa Rosa 1.28 GPF One-Piece Elongated Comfort Height Toilet with AquaPiston Technology -Includes Brevia Quiet-Close Grip-Tight Toilet Seat

#### Shower

3. Delta Trinsic Thermostatic Shower System with Shower Head, Shower Arm, Hand Shower, Slide Bar, Hose, Valve Trim and MultiChoice Rough-In – Ferguson

#### • Drain System

4. Kohler Clearflo Round Design Tile-In Shower Drain









#### Hardware & Faucet

1. Cabient Pulls - Amerock BP55277 Blackrock Cabinet Hardware -5-1/16 Inch - Delta Trinsic Widespread Bathroom Faucet with Metal Drain Assembly - Includes Lifetime Warranty

2. Faucet - Delta