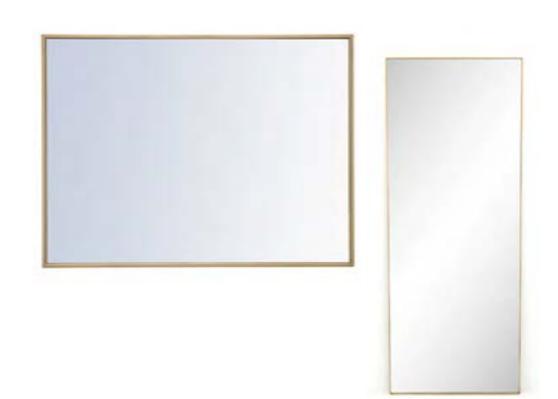

### Lighting & Mirrors

- Mirror
- 1. Elegant Lighting Eternity Rectangular Metal Framed Wall Mirror
- Full Length Closet Four Hands
- Bellvue Rectangle Full Length Mirror
- Wall Sconce Light
- 2. Progress Lighting Blanco LED 2 Light 32" Wide LED Bath Bar