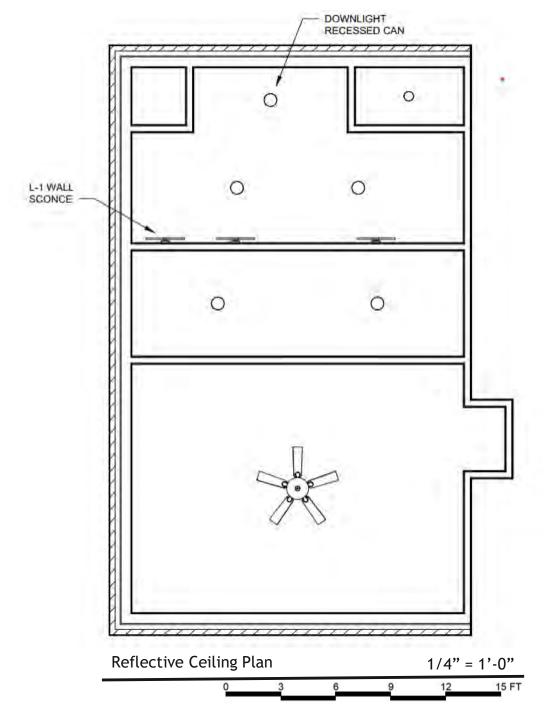

# Reflective Ceiling Plan

L-1 Wall Sconce

Progress Lighting Blanco LED 2 Light 32" Wide Bath Bar