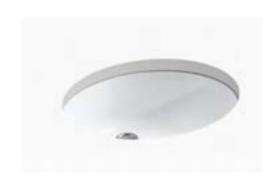

#### • Sink

1. Caxton® Oval17" x 14" undermount bathroom sink with overflow - Kohler