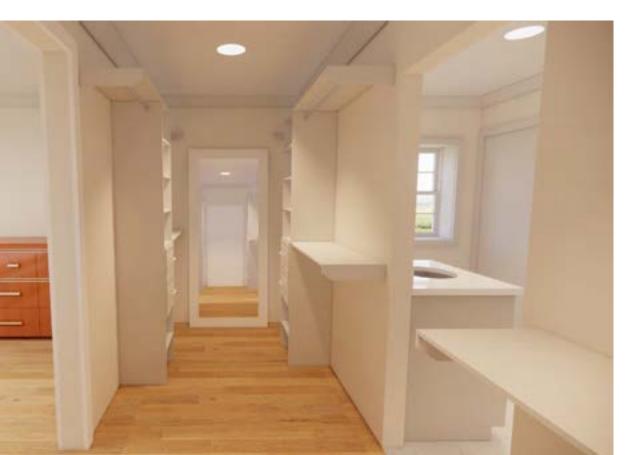

2" Wide Bath Bar

## Detail Elevations





T-2 Wall Tile Vara Calacatta Polished Marble and Brass Mosaic Tile – Tile Bar



Quartz Countertop
Countertop - "White
Cliff" - Cambria
USA



P-1 Cabinet Paint
"Touch of gray" –
Sherwin Williams 9549



Mirror
Elegant
Lighting Eternity
Rectangular Metal
Framed Wall Mirror



L-1 Wall Sconce Progress Lighting Blanco LED 2 Light 32" Wide Bath Bar









Shower Floor Tile
Vara Calacatta
Polished Marble &
Brass Mosaic Tile –
Tile Bar







P-3 Wall Paint "Alabaster" Sherwin Williams -7008



## Detailed Sections



Cabinet Section 1" = 1'-0"



P-1 Cabinet Paint
"Touch of gray" Sherwin Williams 9549





Drawer Pull
Amerock Blackr
ock 5 - 1/16 Inch

# Perspective Renderings

### Vanity Renderings





## Shower Rendering



## Closet Renderings





# Specification

### Plumbing

#### • Sink

1. Caxton® Oval17" x 14" undermount bathroom sink with overflow - Kohler

#### Toilet

2. Kohler Santa Rosa 1.28 GPF One-Piece Elongated Comfort Height Toilet with AquaPiston Technology -Includes Brevia Quiet-Close Grip-Tight Toilet Seat

#### Shower

3. Delta Trinsic Thermostatic Shower System with Shower Head, Shower Arm, Hand Shower, Slide Bar, Hose, Valve Trim and MultiChoice Rough-In – Ferguson

#### • Drain System

4. Kohler Clearflo Round Design Tile-In Shower Drain









#### Hardware & Faucet

1. Cabient Pulls - Amerock BP55277 Blackrock Cabinet Hardware -5-1/16 Inch - Delta Trinsic Widespread Bathroom Faucet with Metal Drain Assembly - Includes Lifetime Warranty

2. Faucet - Delta Trinsic Widespread Bathroom Faucet with Metal Dra