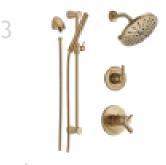

#### Shower

3. Delta Trinsic Thermostatic Shower System with Shower Head, Shower Arm, Hand Shower, Slide Bar, Hose, Valve Trim and MultiChoice Rough-In – Ferguson

#### Hardware & Faucet

1. Cabient Pulls - Amerock BP55277 Blackrock Cabinet Hardware -5-1/16 Inch - Delta Trinsic Widespread Bathroom Faucet with Metal Drain Assembly - Includes Lifetime Warranty

2. Faucet - Delta Trinsic Widespread Bathroom Faucet with Metal Drain Assembly - Includes Lifetime Warranty - Champagne Bronze