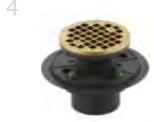

7008



## Detailed Sections



Cabinet Section 1" = 1'-0"



P-1 Cabinet Paint
"Touch of gray" Sherwin Williams 9549





Drawer Pull
Amerock Blackr
ock 5 - 1/16 Inch

# Perspective Renderings

### Vanity Renderings





## Shower Rendering



## Closet Renderings





# Specification

### Plumbing

#### • Sink

1. Caxton® Oval17" x 14" undermount bathroom sink with overflow - Kohler

#### Toilet

2. Kohler Santa Rosa 1.28 GPF One-Piece Elongated Comfort Height Toilet with AquaPiston Technology -Includes Brevia Quiet-Close Grip-Tight Toilet Seat

#### Shower

3. Delta Trinsic Thermostatic Shower System with Shower Head, Shower Arm, Hand Shower, Slide Bar, Hose, Valve Trim and MultiChoice Rough-In – Ferguson

#### • Drain System

4. Kohler Clearflo Round Design Tile-In Shower Drain









#### Hardware & Faucet

1. Cabient Pulls - Amerock BP55277 Blackrock Cabinet Hardware -5-1/16 Inch - Delta Trinsic Widespread Bathroom Faucet with Metal Drain Assembly - Includes Lifetime Warranty

2. Faucet - Delta Trinsic Widespread Bathroom Faucet with Metal Drain Assembly - Includes Lifetime Warranty - Champagne Bronze



### Lighting & Mirrors

- Mirror
- 1. Elegant Lighting Eternity Rectangular Metal Framed Wall Mirror
- Full Length Closet Four Hands
- Bellvue Rectangle Full Length Mirror
- Wall Sconce Light
- 2. Progress Lighting Blanco LED 2 Light 32" Wide LED Bath Bar





### Finishes

- Flooring
- 1. Bathroom floor Carrara 12X24 Polished Marble Tile Tile Bar
- 2. Shower Floor Vara Calacatta Polished Marble and Brass Mosaic Tile – Tile Bar
- Wall Finishes
- 3. Shower Wall Carra