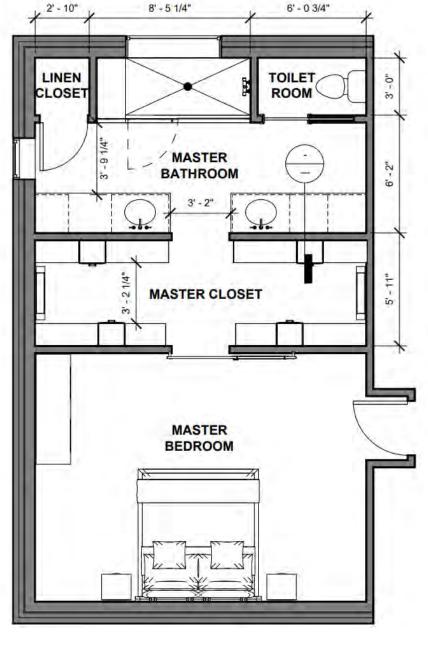

## Detailed Floor Plan

# Concept Statement

The vision for this master bathroom renovation is to create a more modern, open, and functional space for the Darwin's. The current area has a large soaking tub that takes up most of the space, but the homeowners do not find the tub necessary for their needs. The new design will include a linen closet for storage, a built-in vanity for a place to get ready, two full-length mirrors, extra closet shelves, a toilet room, and a large shower. The feel will be contemporary and transitional complementing the rest of the home. Unique patterns, brass/gold finishes, and a light and airy feel will be incorporated to achieve this design. The goal is to have the Darwin's feel invited and relaxed when walking in the space. Overall, this renovation will help their daily activities and routines, satisfying their needs.