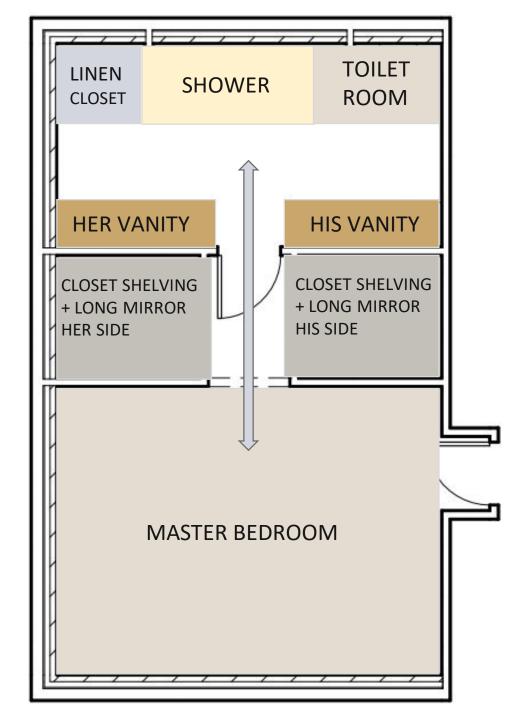

re modern, open, and functional space for the Darwin's. The current area has a large soaking tub that takes up most of the space, but the homeowners do not find the tub necessary for their needs. The new design will include a linen closet for storage, a built-in vanity for a place to get ready, two full-length mirrors, extra closet shelves, a toilet room, and a large shower. The feel will be contemporary and transitional complementing the rest of the home. Unique patterns, brass/gold finishes, and a light and airy feel will be incorporated to achieve this design. The goal is to have the Darwin's feel invited and relaxed when walking in the space. Overall, this renovation will help their daily activities and routines, satisfying their needs.



#### Bubble Diagram



#### Blocking Diagram



# Existing Floor Plan





## Detailed Floor Plan







# Reflective Ceiling Plan



L-1 Wall Sconce

Progress Lighting Blanco LED 2 Light 32" Wide Bath Bar

## Detail Elevations





T-2 Wall Tile Vara Calacatta Polished Marble and Brass Mosaic Tile – Tile Bar



Quartz Countertop
Countertop - "White
Cliff" - Cambria
USA



P-1 Cabinet Paint
"Touch of gray" –
Sherwin Williams 9549



Mirror
Elegant
Lighting Eternity
Rectangular Metal
Framed Wall Mirror



L-1 Wall Sconce Progress Lighting Blanco LED 2 Light 32" Wide Bath Bar









Shower Floor Tile
Vara Calacatta
Polished Marble &
Brass Mosaic Tile –
Tile Bar







P-3 Wall Paint "Alabaster" Sherwin Williams -7008



## Detailed Sections



Cabinet Section 1" = 1'-0"



P-1 Cabinet Paint
"Touch of gray" Sherwin Williams 9549





D