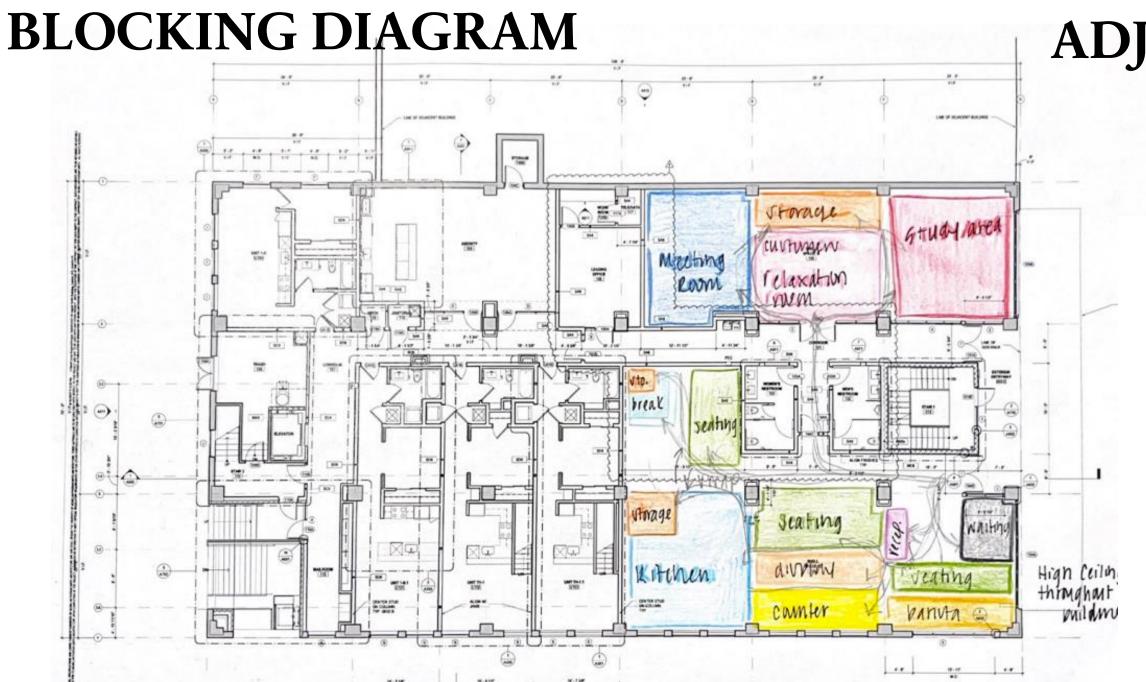

289, CAD I DES 285

Instructed by: Prof. Meirav Goldhour, Bill Barrick & Adam Flynn | Jessie Arce

### **CONCEPT STATEMENT**

The Hacienda Style has a Spanish influence and a long history in both Spain and Mexico. The prominent features are the terracotta roofing, white stucco walls, exposed wooden beams, arches, and wood accents. The space will consist of warm colors, earthy wood accents, and natural lighting creating happiness and comfort. There is a variety of seating that covers both formal and informal settings demonstrated by the arrangement, relaxation room, study area, and meeting area. The vision for this coffee shop is to create an inviting atmosphere where people feel energized in a way that is calming while maintaining a work-friendly environment.

#### **BUBBLE DIAGRAM**







## **ADJACENCY MATRIX**

SECONDARYPRIMARYNOT APPLICABLE



### COLOR PALETTE/ MATERIALS











# El Cafecito, Fall 2022

Space Planning DES 283, Presentation Skills DES 289, CAD I DES 285

Instructed by: Prof. Meirav Goldhour, Bill Barrick & Adam Flynn

| Jessie Arce | FLOORPLAN RENDERING

### **SKETCHUP RENDERINGS**









Manufacturer: Ivy Hill Material: Matte Porcelain Terracotta Dimensions: 14.17 in. x 14.17 in



Manufacturer: Wood Veneer Hub Material: Natural Oak Dimensions: 94.49" X25.20"



Manufacturer: ColoryTradicion Material: Ceramic Dimensions: 4" X4"

#### FURNITURE SCHEDULE



| Description  | Winnie Booth Seat                                                              |
|--------------|-------------------------------------------------------------------------------