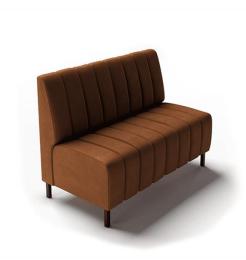

#### FURNITURE SCHEDULE

| Description  | Winnie Booth Seat                                                              |
|--------------|--------------------------------------------------------------------------------|
| Specs        | Full box webbed seat, powder-coated finish, metal legs, back vertical channel, |
| Color        | Brown                                                                          |
| Size         | 60"Wx26"Dx42"                                                                  |
| Manufacturer | Venue Industries                                                               |