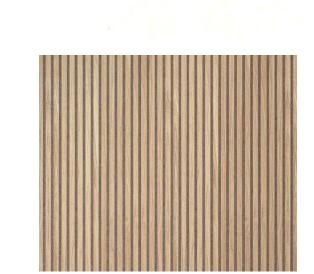

### **SKETCHUP RENDERINGS**

Manufacturer: Ivy Hill Material: Matte Porcelain Terracotta Dimensions: 14.17 in. x 14.17 in

Manufacturer: Wood Veneer Hub Material: Natural Oak Dimensions: 94.49" X25.20"

Manufacturer: ColoryTradicion Material: Ceramic Dimensions: 4" X4"