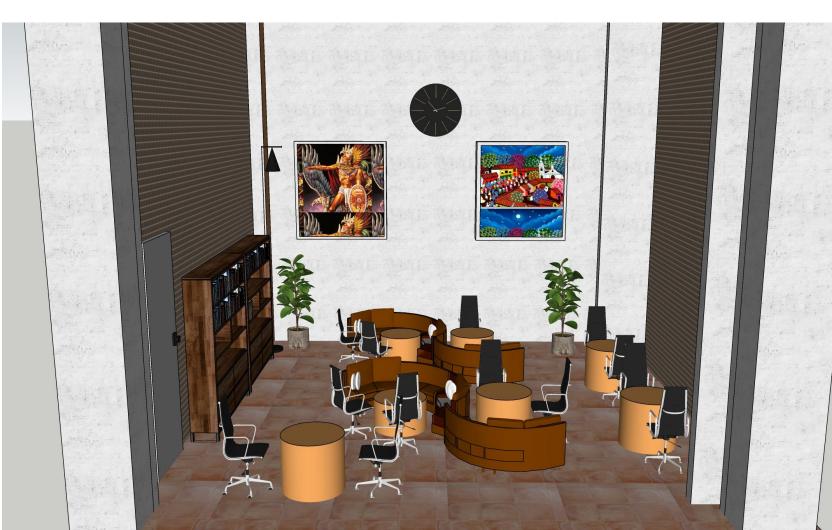

### **SKETCHUP RENDERINGS**

Manufacturer: Ivy Hill Material: Matte Porcelain Terracotta Dimensions: 14.17 in. x 14.17 in

Manufacturer: Wood Veneer Hub Material: Natural Oak Dimensions: 94.49" X25.20"

Manufacturer: ColoryTradicion Material: Ceramic Dimensions: 4" X4"

#### **ELEVATION RENDERINGS**