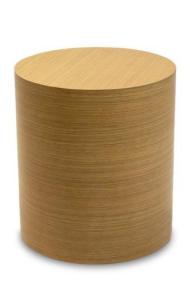

| Description  | Aaron Drum Table                                      |
|--------------|-------------------------------------------------------|
| Specs        | Laminated round table with metal glides on the bottom |
| Color        | Different than pictures                               |
| Size         | 20"Hx24"D                                             |
| Manufacturer | Venue Industries                                      |