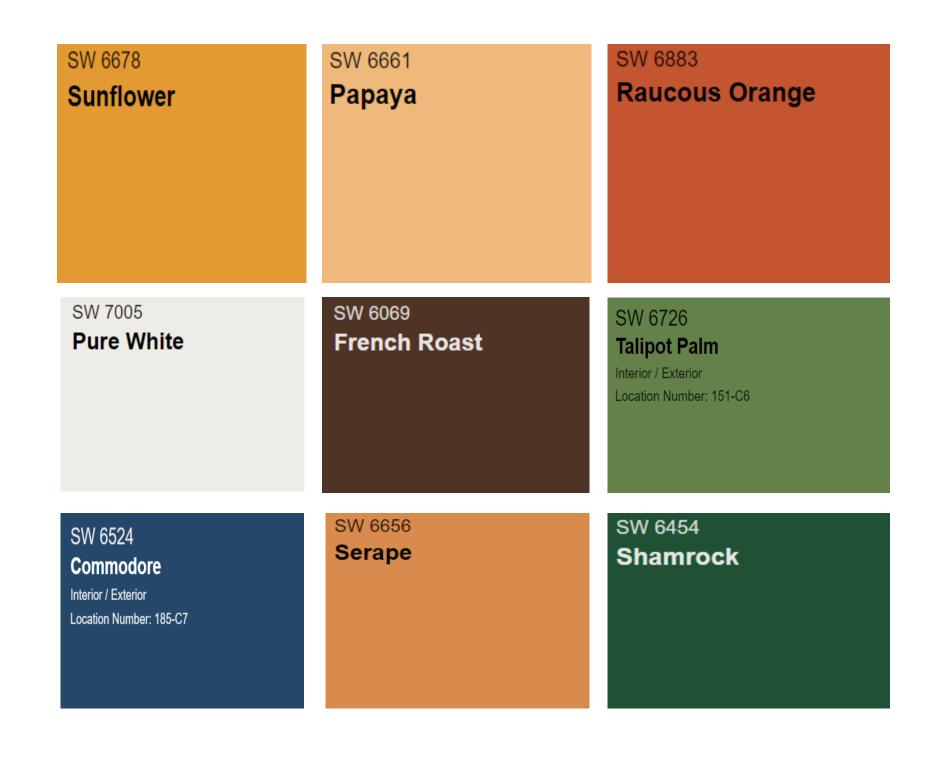

### COLOR PALETTE/ MATERIALS

### **SKETCHUP RENDERINGS**

Manufacturer: Ivy Hill Material: Matte Porcelain Terracotta Dimensions: 14.17 in. x 14.17 in

Manufacturer: Wood Veneer Hub Material: Natural Oak Dimensions: 94.49" X25.20"

Manufacturer: ColoryTradicion Material: Ceramic Dimensions: 4" X4"