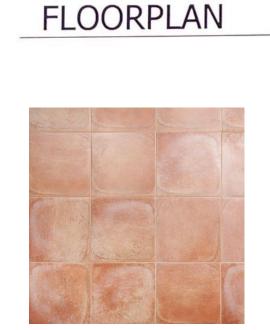

### **SKETCHUP RENDERINGS**

Manufacturer: Ivy Hill Material: Matte Porcelain Terracotta Dimensions: 14.17 in. x 14.17 in

Manufacturer: Wood Veneer Hub Material: Natural Oak Dimensions: 94.49" X25.20"

Manufacturer: ColoryTradicion Material: Ceramic Dimensions: 4" X4"