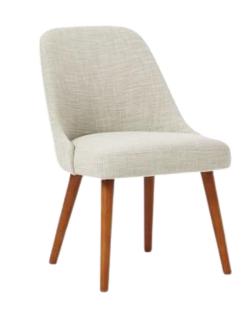

| Description  | Mid-Century Upholstered Dining Chair - Wood Legs |
|--------------|--------------------------------------------------|
| Specs        | White linen, solid wooden legs in a pecan finish |
| Color        | White                                            |
| Size         | 20.5"Wx24.5"Dx32.5"H                             |
| Manufacturer | West Elm                                         |