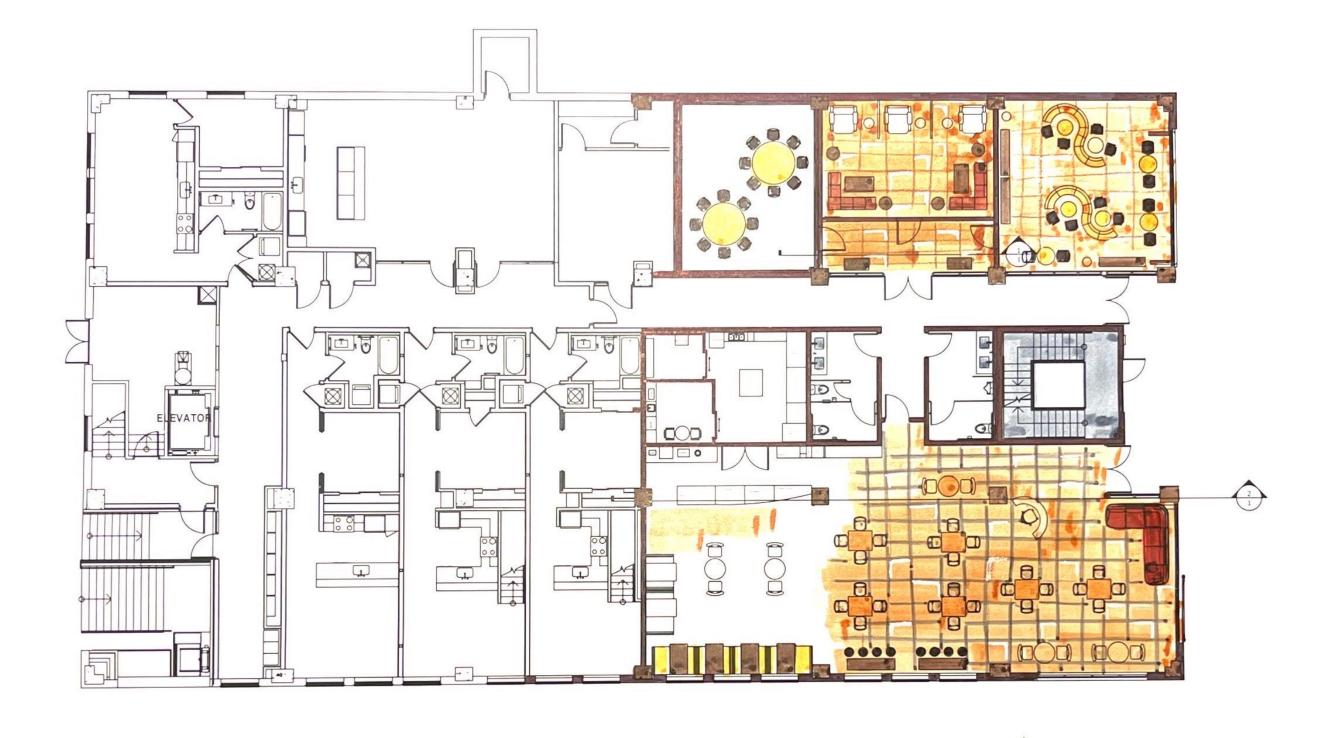

# El Cafecito, Fall 2022

Space Planning DES 283, Presentation Skills DES 289, CAD I DES 285

Instructed by: Prof. Meirav Goldhour, Bill Barrick & Adam Flynn

| Jessie Arce | FLOORPLAN RENDERING