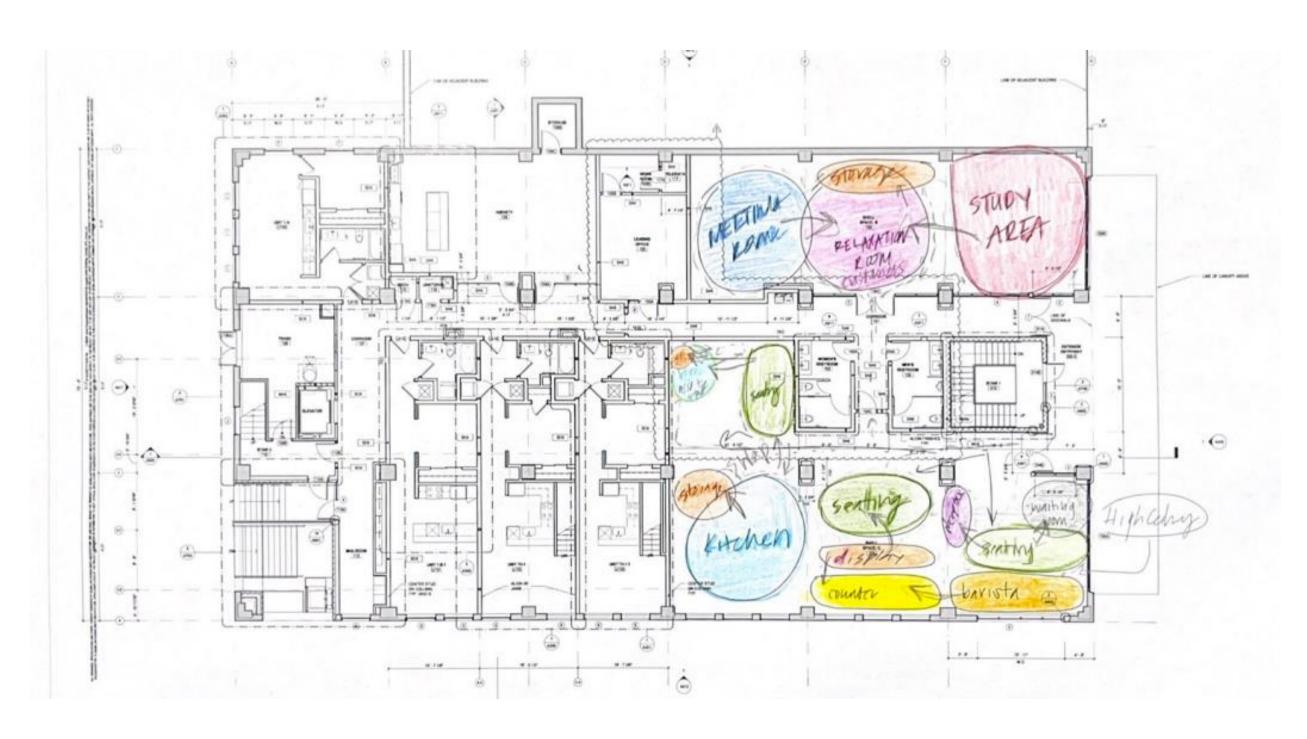

DES 289, CAD I DES 285

Instructed by: Prof. Meirav Goldhour, Bill Barrick & Adam Flynn | Jessie Arce

### **CONCEPT STATEMENT**

The Hacienda Style has a Spanish influence and a long history in both Spain and Mexico. The prominent features are the terracotta roofing, white stucco walls, exposed wooden beams, arches, and wood accents. The space will consist of warm colors, earthy wood accents, and natural lighting creating happiness and comfort. There is a variety of seating that covers both formal and informal settings demonstrated by the arrangement, relaxation room, study area, and meeting area. The vision for this coffee shop is to create an inviting atmosphere where people feel energized in a way that is calming while maintaining a work-friendly environment.

#### **BUBBLE DIAGRAM**







## **ADJACENCY MATRIX**

SECONDARYPRIMARYNOT APPLICABLE



### COLOR PALETTE/ MATERIALS











# El Cafecito, Fall 2022

Space Planning DES 283, Presentation Skills DES 289, CAD I DES 285

Instructed by: Prof. Meirav Goldhour, Bill Barrick & Adam Flynn

| Jessie Arce | FLOORPLAN RENDERING

### **SKETCHUP RENDERINGS**









Manufacturer: Ivy Hill Material: Matte Porcelain Terracotta Dimensions: 14.17 in. x 14.17 in



Manufacturer: Wood Veneer Hub Material: Natural Oak Dimensions: 94.49" X25.20"



Manufacturer: ColoryTradicion Material: Ceramic Dimensions: 4" X4"

#### FURNITURE SCHEDULE



| Description  | Winnie Booth Seat                                                              |
|--------------|---------------------------------------------------------------------------