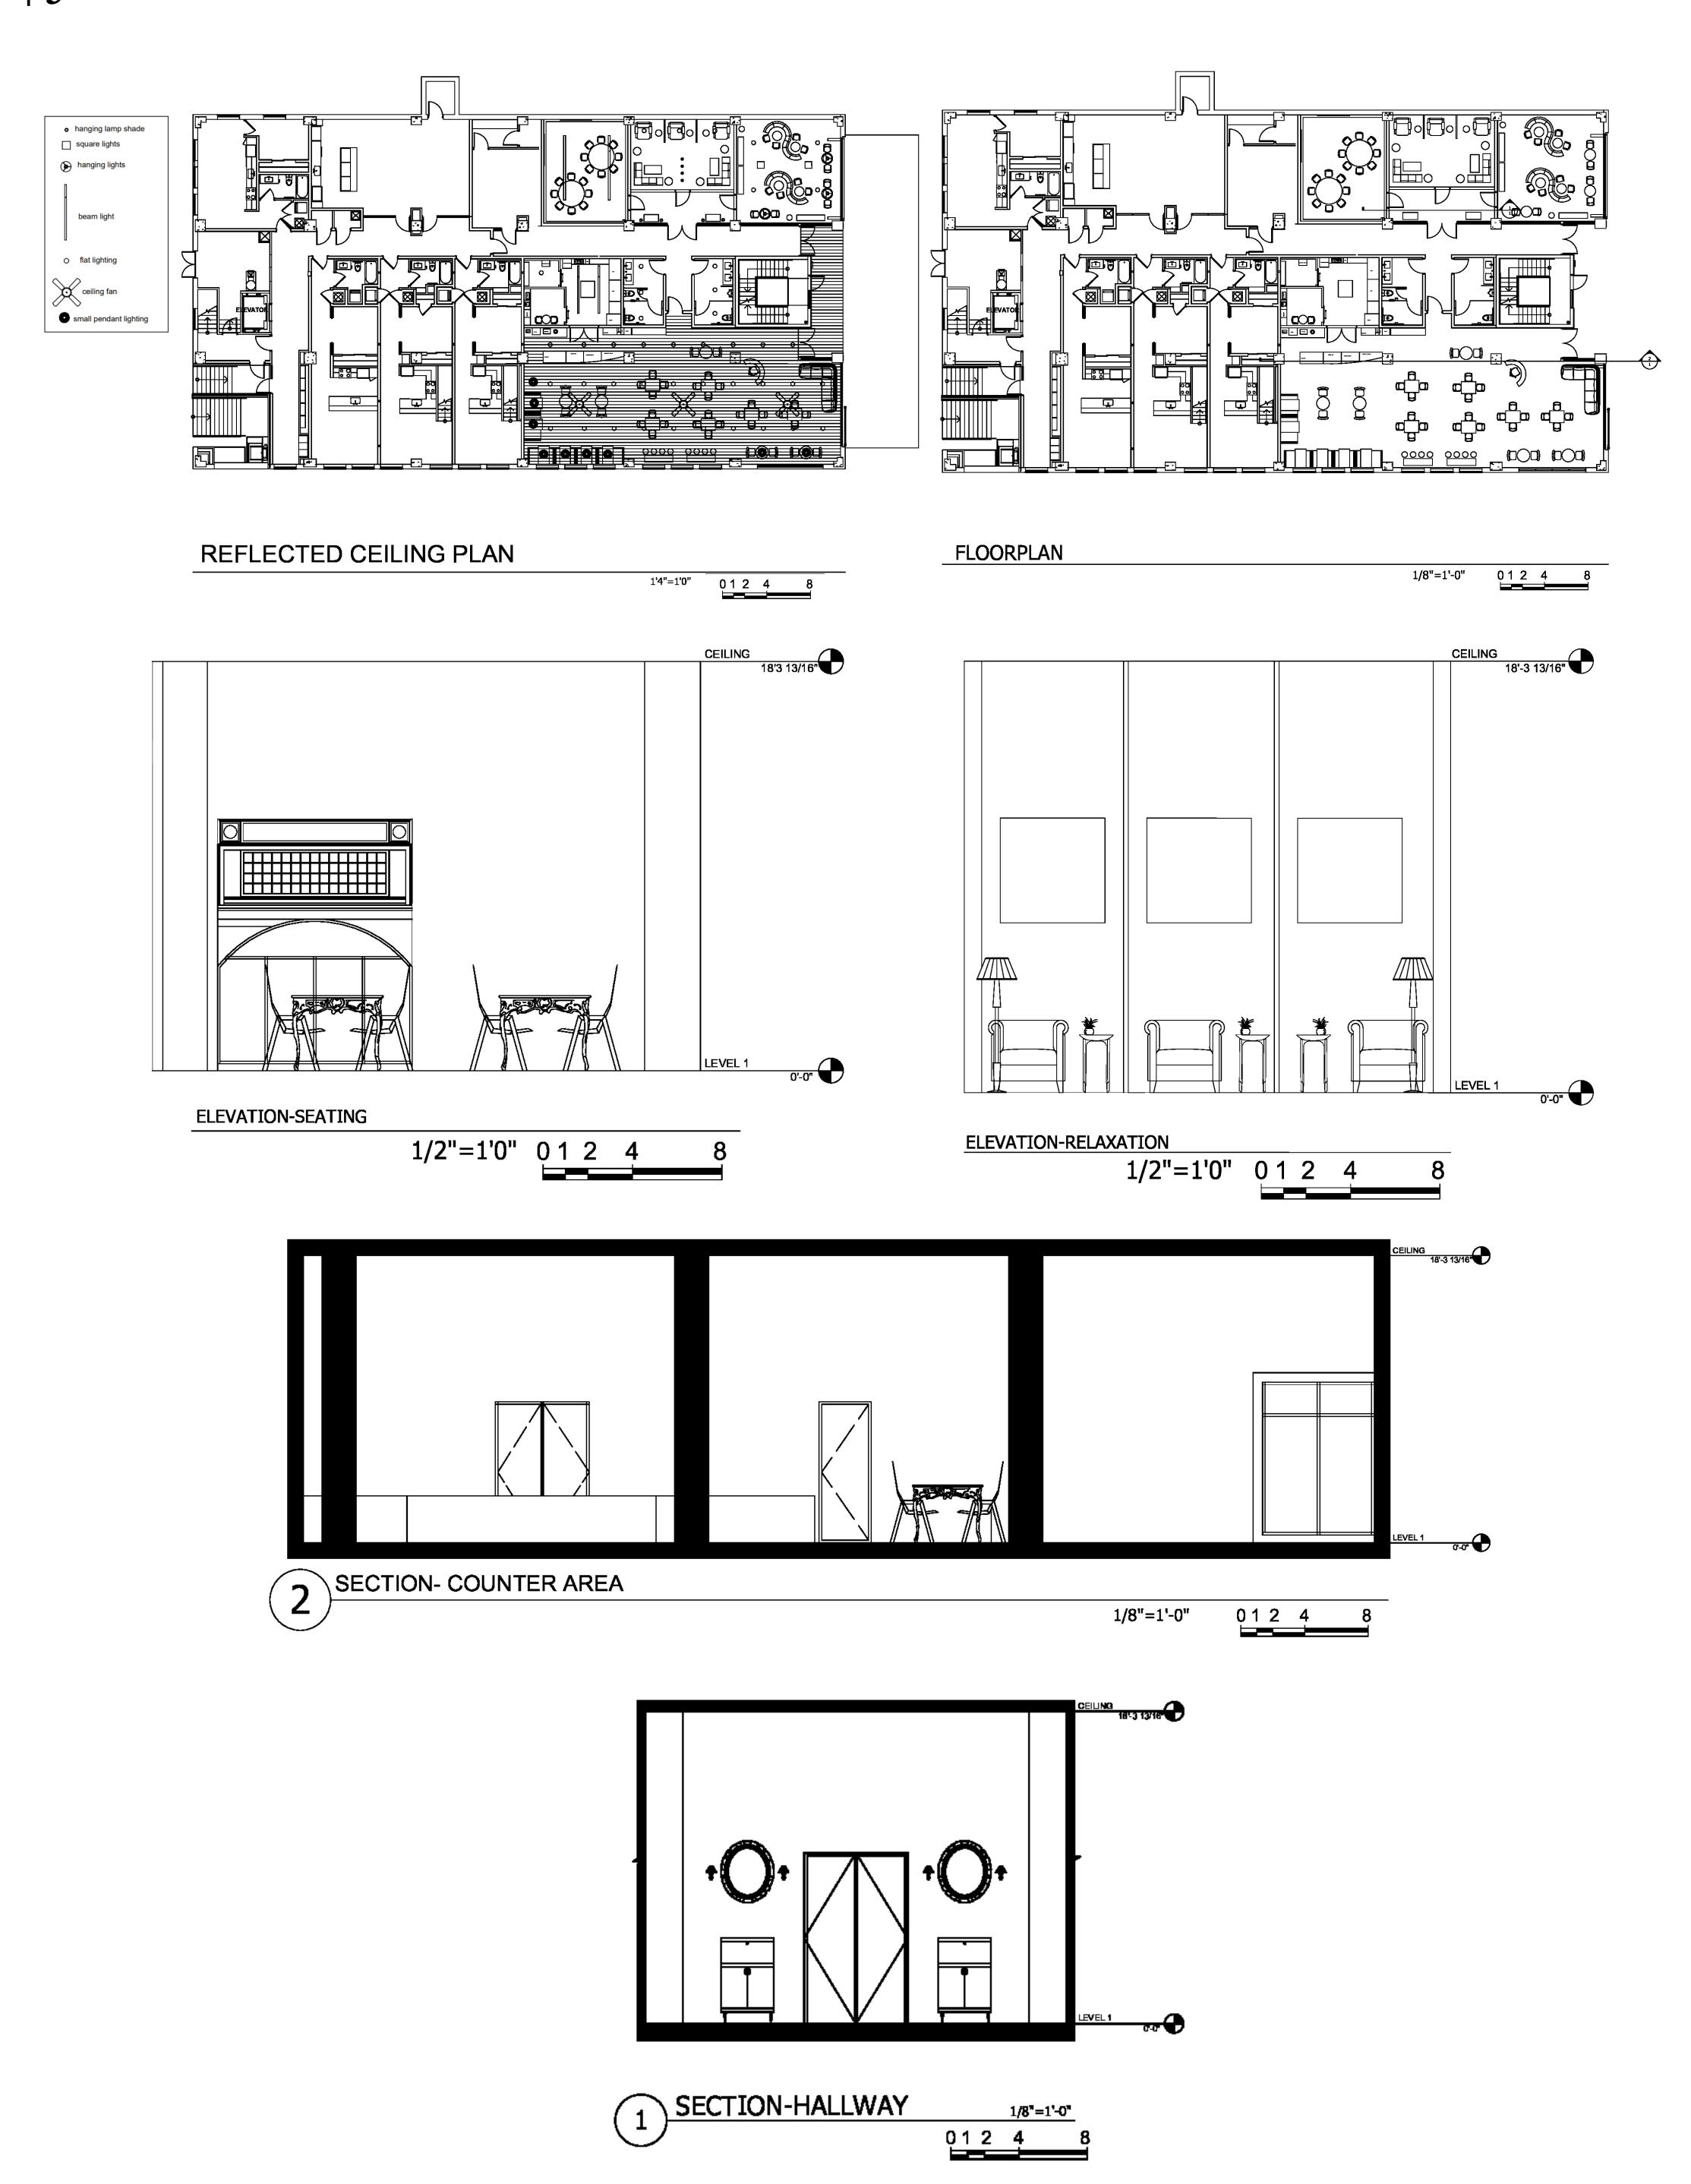

# El Cafecito, Fall 2022

Space Planning DES 283, Presentation Skills DES 289, CAD I DES 285

Instructed by: Prof. Meirav Goldhour, Bill Barrick & Adam Flynn

| Jessie Arce | FLOORPLAN RENDERING

#### **ELEVATION RENDERINGS**