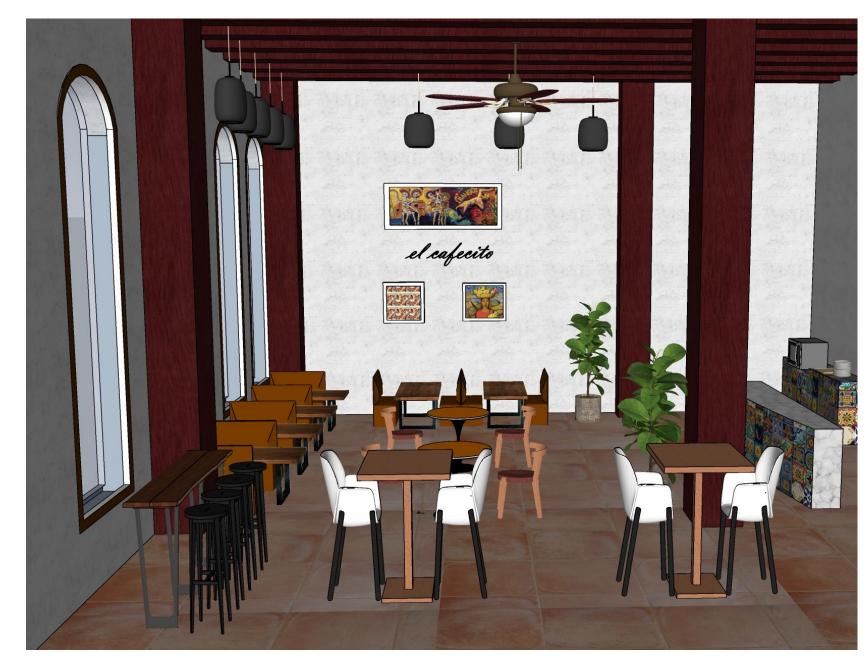

### **SKETCHUP RENDERINGS**

Manufacturer: Ivy Hill Material: Matte Porcelain Terracotta Dimensions: 14.17 in. x 14.17 in

Manufacturer: Wood Veneer Hub Material: Natural Oak Dimensions: 94.49" X25.20"

Manufacturer: ColoryTradicion Material: Ceramic Dimensions: 4" X4"

#### **ELEVATION RENDERINGS**