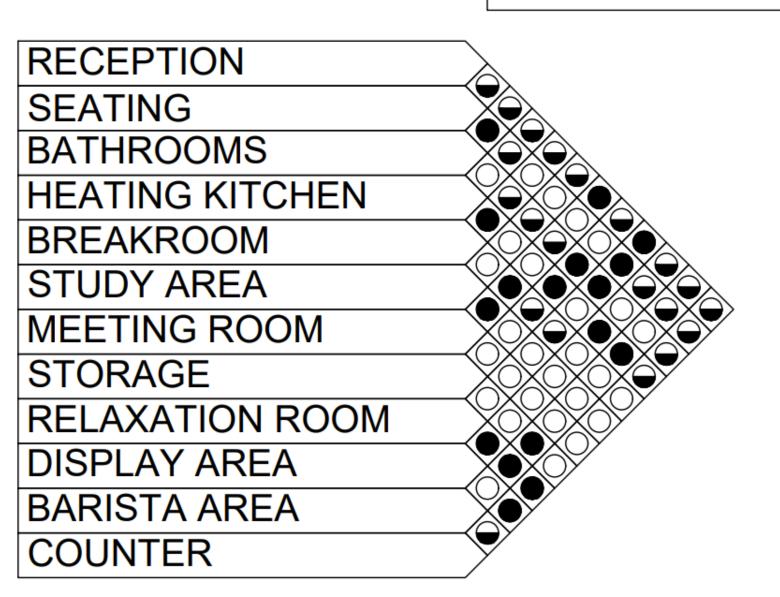

ill Barrick & Adam Flynn | Jessie Arce

### **CONCEPT STATEMENT**

The Hacienda Style has a Spanish influence and a long history in both Spain and Mexico. The prominent features are the terracotta roofing, white stucco walls, exposed wooden beams, arches, and wood accents. The space will consist of warm colors, earthy wood accents, and natural lighting creating happiness and comfort. There is a variety of seating that covers both formal and informal settings demonstrated by the arrangement, relaxation room, study area, and meeting area. The vision for this coffee shop is to create an inviting atmosphere where people feel energized in a way that is calming while maintaining a work-friendly environment.

#### **BUBBLE DIAGRAM**







## **ADJACENCY MATRIX**

SECONDARYPRIMARYNOT APPLICABLE



### COLOR PALETTE/ MATERIALS











# El Cafecito, Fall 2022

Space Planning DES 283, Presentation Skills DES 289, CAD I DES 285

Instructed by: Prof. Meirav Goldhour, Bill Barrick & Adam Flynn

| Jessie Arce | FLOORPLAN RENDERING

### **SKETCHUP RENDERINGS**









Manufacturer: Ivy Hill Material: Matte Porcelain Terracotta Dimensions: 14.17 in. x 14.17 in



Manufacturer: Wood Veneer Hub Material: Natural Oak Dimensions: 94.49" X25.20"



Manufacturer: ColoryTradicion Material: Ceramic Dimensions: 4" X4"

#### FURNITURE SCHEDULE



| Description  | Winnie Booth Seat                                                              |
|--------------|--------------------------------------------------------------------------------|
| Specs        | Full box webbed seat, powder-coated fin