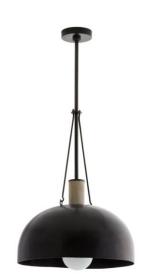

| Description  | Madea Pendant                                                 |
|--------------|---------------------------------------------------------------|
| Specs        | Iron in a bronze finish with a wood finial in a smoke finish. |
| Color        | Black                                                         |
| Size         | 28"Hx18"D                                                     |
| Manufacturer | Arteriors Home                                                |