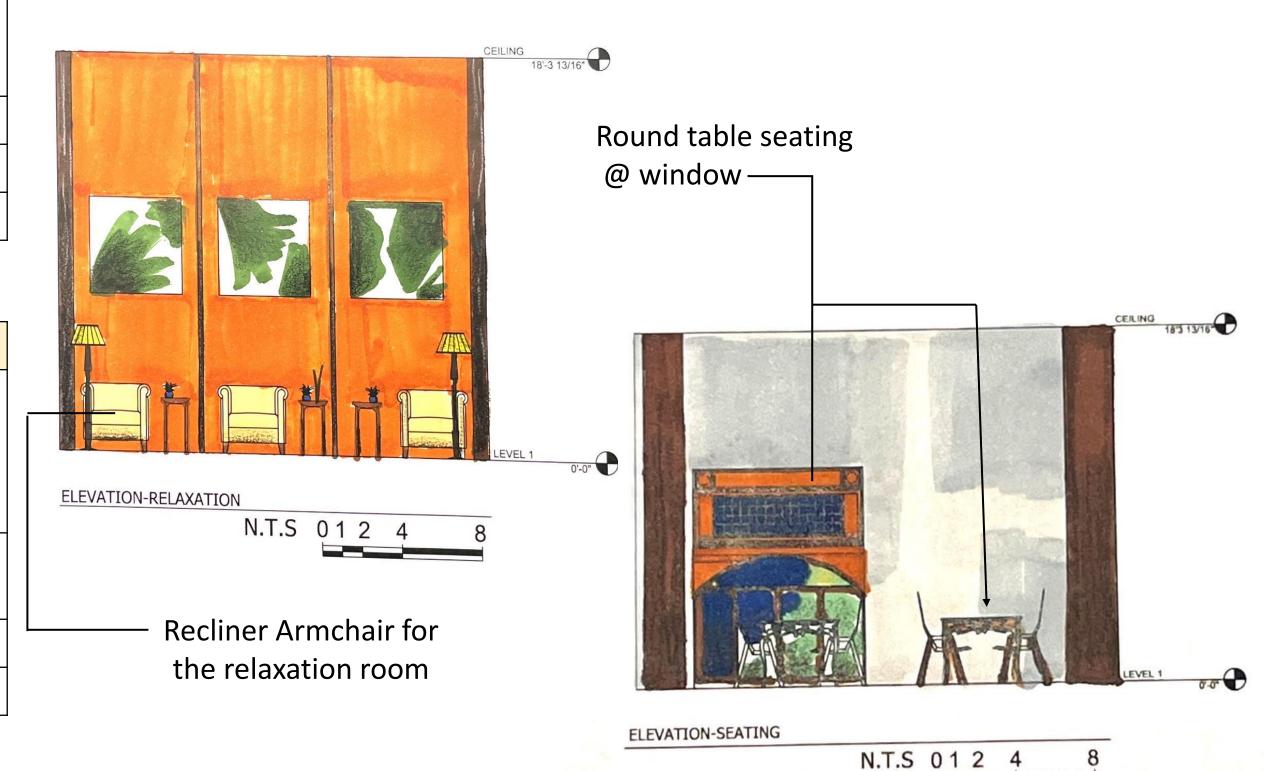

-|
| Specs        | Iron in a bronze finish with a wood finial in a smoke finish. |
| Color        | Black                                                         |
| Size         | 28"Hx18"D                                                     |
| Manufacturer | Arteriors Home                                                |



| Description  | Aaron Drum Table                                      |
|--------------|-------------------------------------------------------|
| Specs        | Laminated round table with metal glides on the bottom |
| Color        | Different than pictures                               |
| Size         | 20"Hx24"D                                             |
| Manufacturer | Venue Industries                                      |

#### **ELEVATION RENDERINGS**



# El Cafecito, Fall 2022

Space Planning DES 283, Presentation Skills DES 289, CAD I DES 285

Instructed by: Prof. Meirav Goldhour, Bill Barrick & Adam Flynn | Jessie Arce