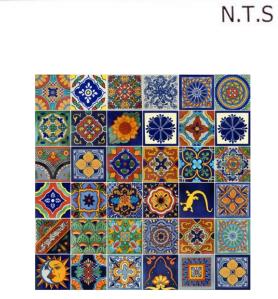

### **SKETCHUP RENDERINGS**

Manufacturer: Ivy Hill Material: Matte Porcelain Terracotta Dimensions: 14.17 in. x 14.17 in

Manufacturer: Wood Veneer Hub Material: Natural Oak Dimensions: 94.49" X25.20"

Manufacturer: ColoryTradicion Material: Ceramic Dimensions: 4" X4"