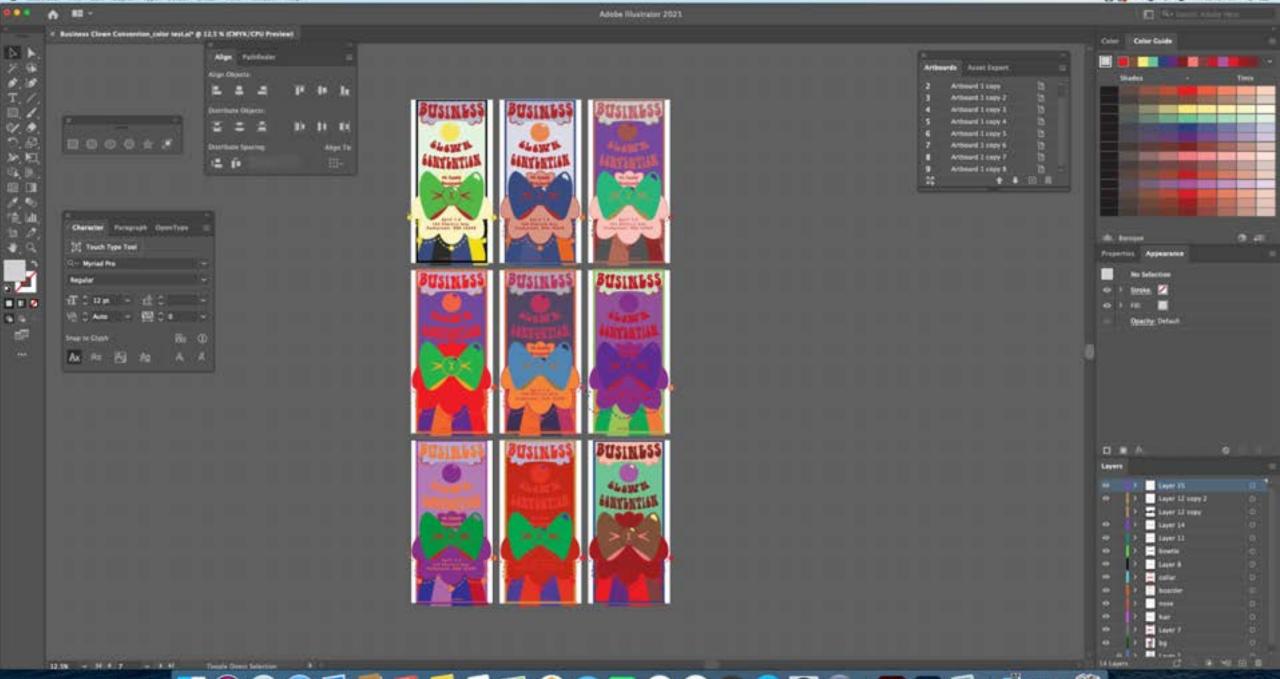

### - 🛂 🔇 🧭 🖉 📓 🗂 📁 🖺 🥵 🌏 🥽 🤜 🗞 🚫 💷 🗳 📶 🖭 🛍 🚞 🛶 🗑

A

7 % #.19 T./

日本の利用用

自由

Now you can create as many color studies as you need.

About

I like to just randomly pick color themes for the first round and then go in and tweak certain colors.