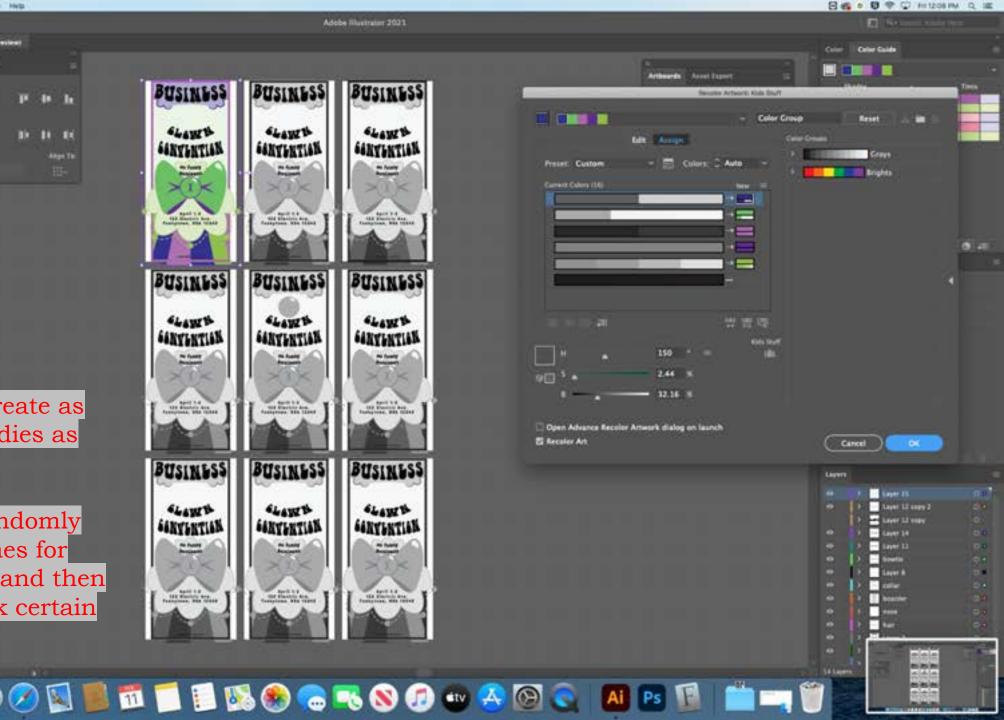

### - 🛂 🔇 🧭 🖉 📓 🗂 📁 🖺 🥵 🌏 🥽 🤜 🗞 🚫 💷 🗳 📶 🖭 🛍 🚞 🛶 🗑

A

7 % #.19 T./

日本の利用用

自由

Now you can create as many color studies as you need.

About

I like to just randomly pick color themes for the first round and then go in and tweak certain colors.