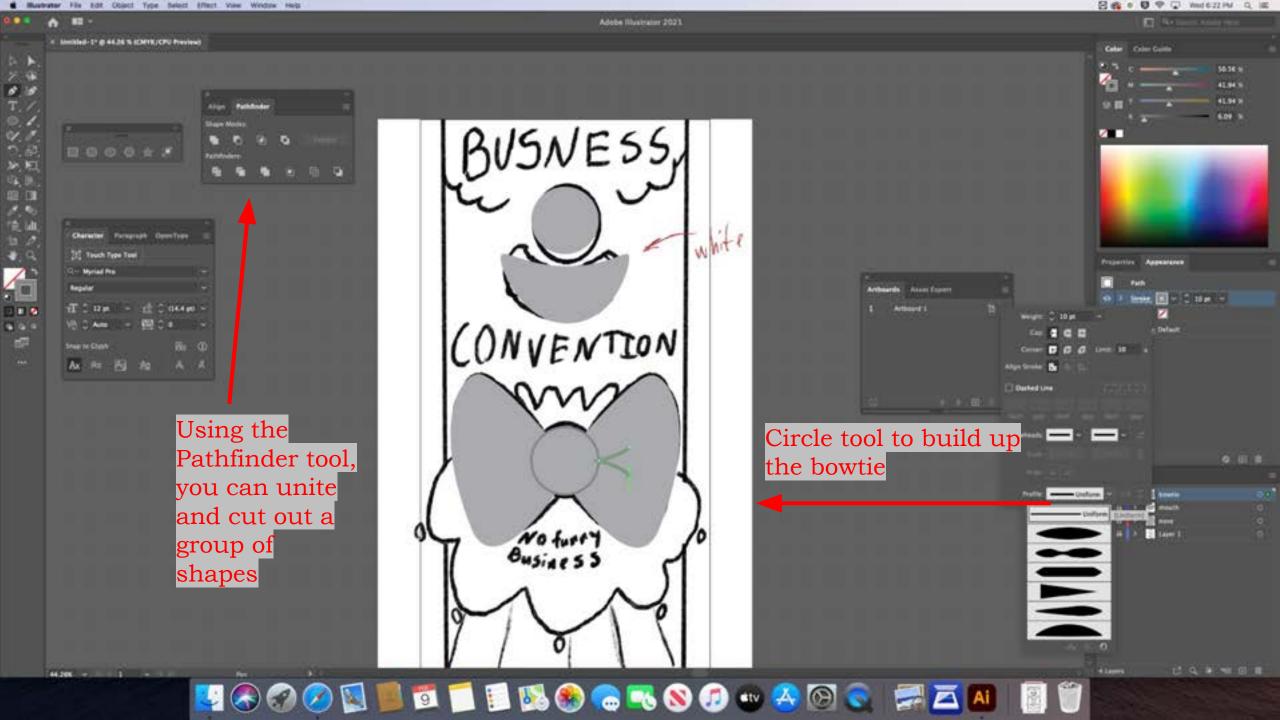

For finer lines and details, I

create the shape along with

the direct selection tool to

morph the shapes

like to use the pen tool to

11.676 - H 4 1 - H 4

🛂 🔇 🧭 🖉 📓 🗂 📁 🗊 🏀 🌚 🥽 🤜 🖏 🕅 💷 🚳 🙆 🚞 📖 🖆 📺 🖤

シスタ王国のの大山田と住住