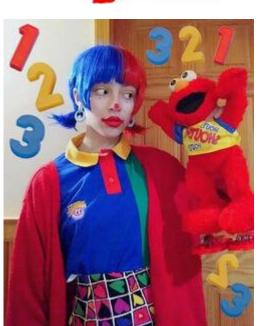

# Research and Gathering References

- Ask what event?
- What do you think of when you think of that event? What Symbols?
- Gather some research about the event and begin to compile a list of things
- Business Clown Convention
- RYB colors
- Red nose
- loud hair
- bowtie

- Stripes
- loud font
- bubbles
- stars
- big smile

- face make up
- suitcase
- rags
- pom poms
- hankershifts