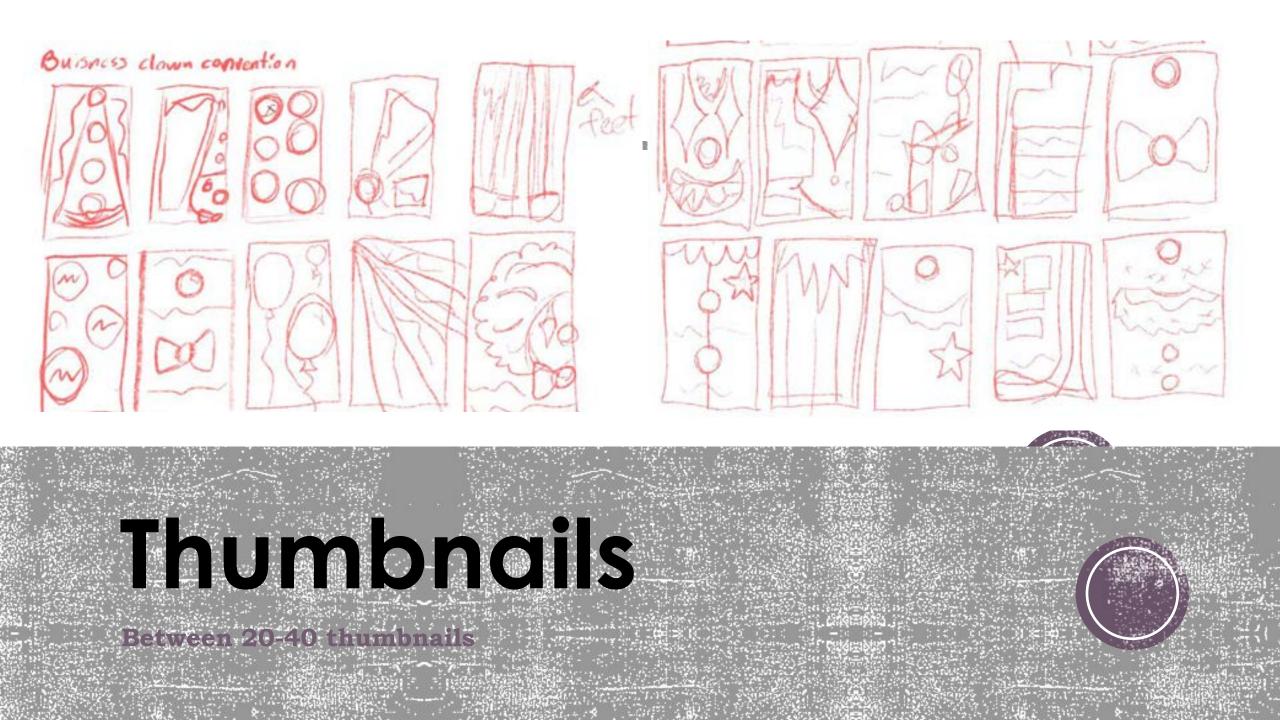

# First round of sketches

Taking the best aspects of each and combine them to make a more refined sketch-