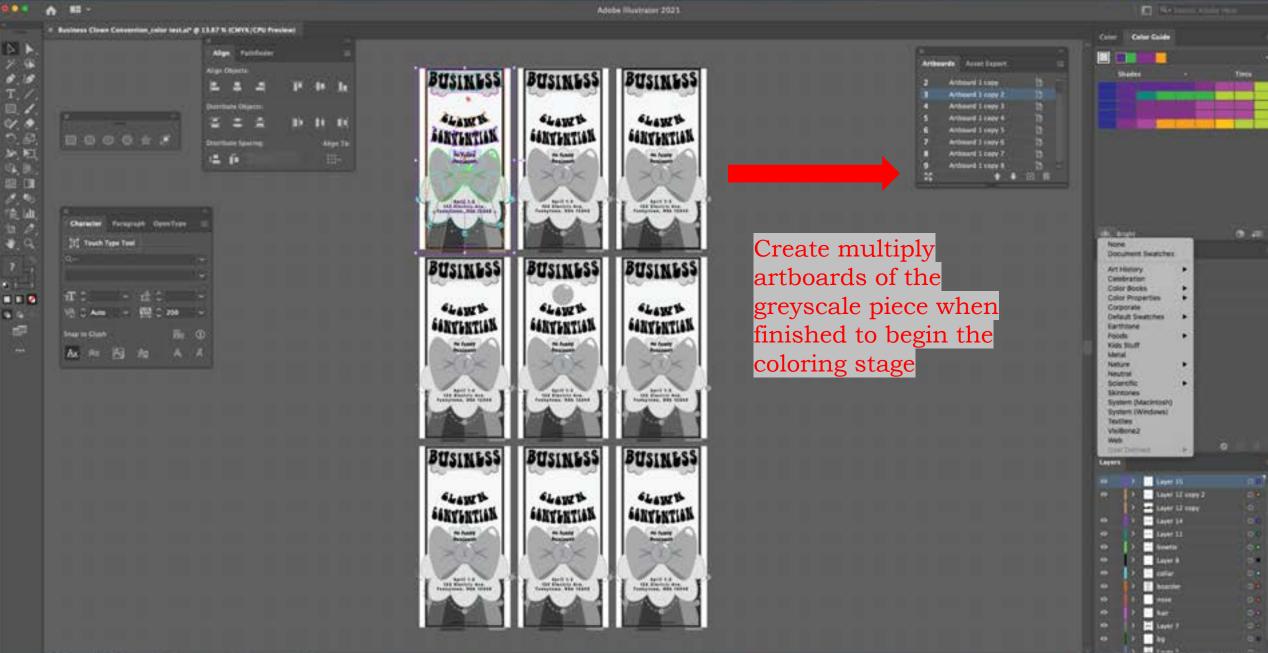

### - 🛂 🔇 🧭 🖉 📓 🗂 📁 🖺 🥵 🌏 🥽 🤜 🗞 🚫 💷 🗳 📶 🖭 🛍 🚞 🛶 🗑

A

7 % #.19 T./

日本の利用用

自由

Now you can create as many color studies as you need.

About

I like to just randomly pick color themes for the first round and then go in and tweak certain colors.