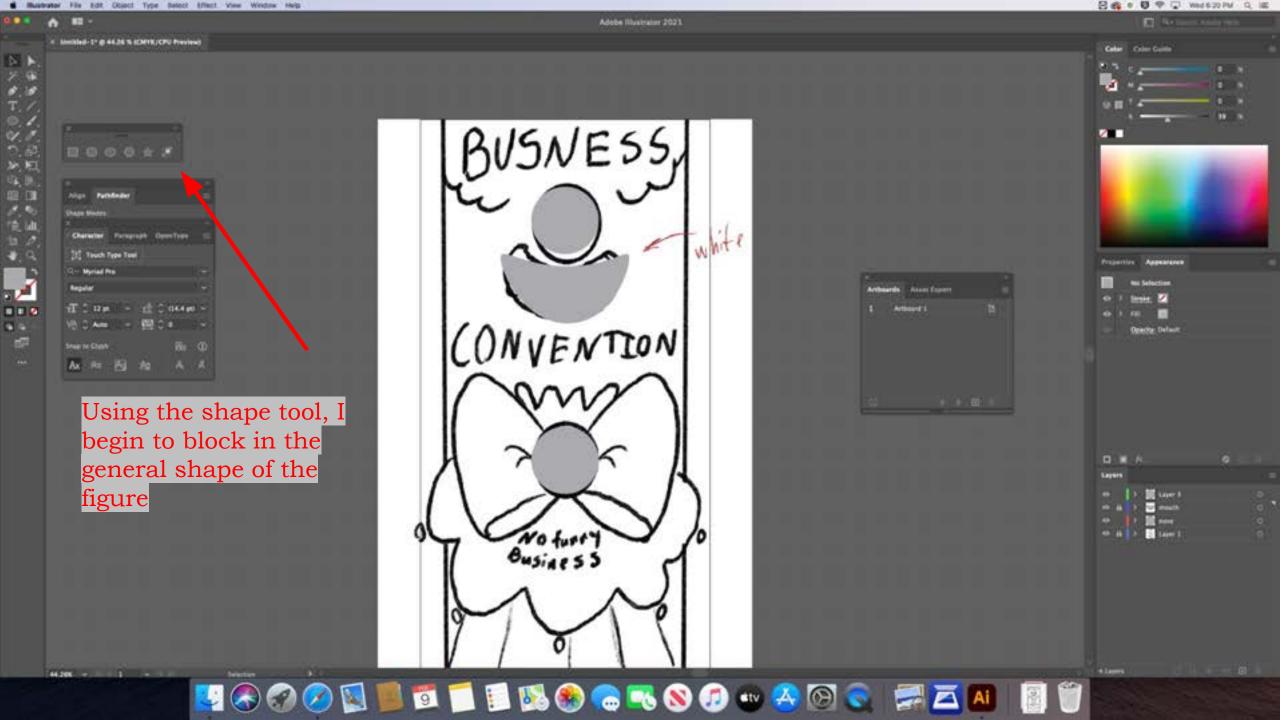

For finer lines and details, I

create the shape along with

the direct selection tool to

morph the shapes

like to use the pen tool to

11.676 - H 4 1 - H 4

🛂 🔇 🧭 🖉 📓 🗂 📁 🗊 🏀 🌚 🥽 🤜 🖏 🕅 💷 🚳 🙆 🚞 📖 🖆 📺 🖤

シスタ王国のの大山田と住住