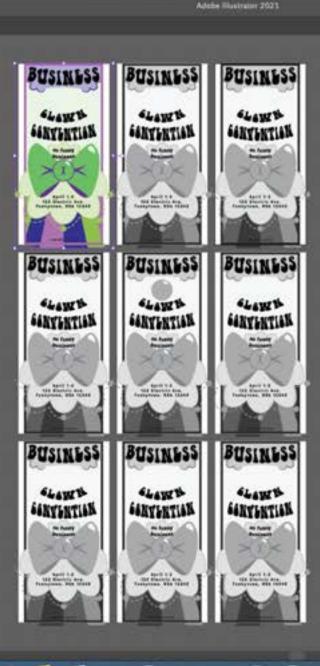

### - 🛂 🔇 🧭 🖉 📓 🗂 📁 🖺 🥵 🌏 🥽 🤜 🗞 🚫 💷 🗳 📶 🖭 🛍 🚞 🛶 🗑

A

7 % #.19 T./

日本の利用用

自由

Now you can create as many color studies as you need.

About

I like to just randomly pick color themes for the first round and then go in and tweak certain colors.