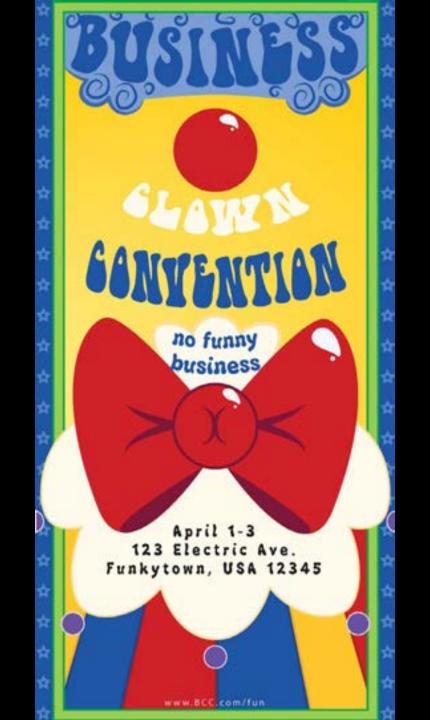

#### 8 46 0 1 1 C H1218 PM Q IE

N 🚱 🖉 🖉 📓 🗂 📁 🕼 🏵 🥽 🧠 🖏 🗞 🕼 🐨 🗛 🔯 🖉 🖉 🖉 👘 👘 👘

🛂 🐟 🐼 🖉 📓 🗂 📁 🕵 🎨 🚗 🄜 🗞 🔊 🖉 👞 🖾 📓 🗐 📰 🚔 🍏 🍏

46.248 - 1 -

Tennis Selection 8-1

Here is the final Image