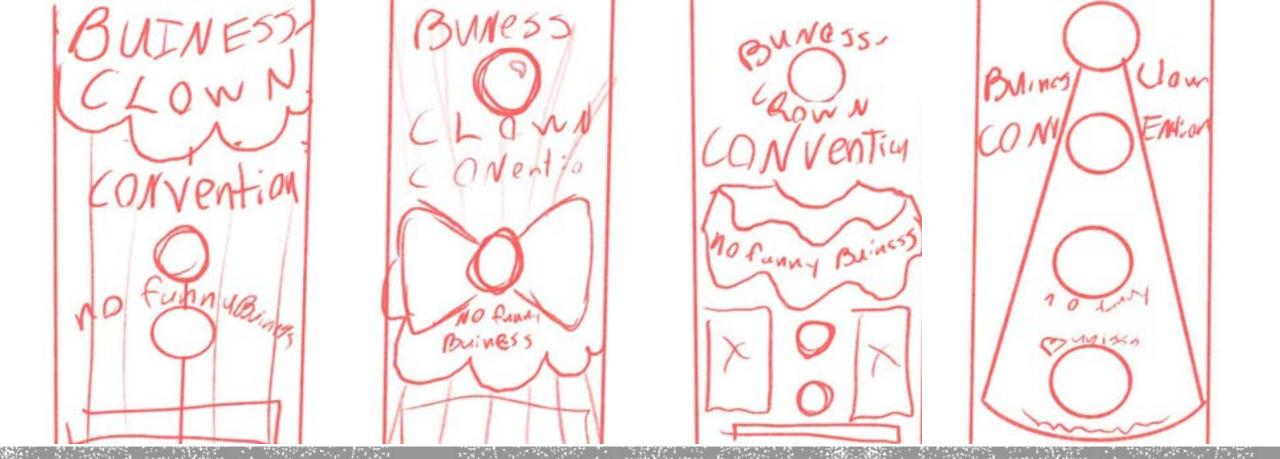

# First round of sketches

Taking the best aspects of each and combine them to make a more refined sketch-