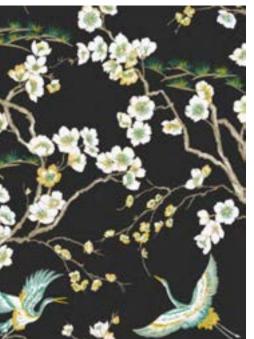

#### ADA Toilet and Sink Requirements are Met

Scale: 1/2"=1'

Name: Fascination Oak LVT Color/Finish: Oak Dimensions: 9"x72" Manufacturer: CoreTec Floors Location: Reception Area, Hallways, Family Bath

Name: Japan Wallpaper Color/Finish: Black **Dimensions:** 20"x 396" Manufacturer: Graham & Brown Location: Family Bath

Name: Black Slate Effect Wall & Floor Tile **Color/Finish:** Black Vitrified Ceramic Dimensions: 670mm x 333mm Manufacturer: Wickes Location: Locker Room Floors

Name: Japan Wallpaper Color/Finish: Black Dimensions: 20"x 396" Manufacturer: Graham & Brown Location: Family Bath