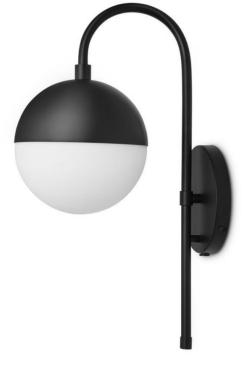

#### RM F20 DES387

Name: Powell LED Wall Sconce Color/Finish: White Globe, Matte Black Dimensions:7"x16"x10.5" Manufacturer: Lights.com Location: Locker Room Vanities

Name: Trinsic Wall Mount Faucet Color/Finish: Stainless Steel **Dimensions:** 6.2"x13.4"x3.3" Manufacturer: Delta Faucet Location: Locker Rooms

Name: Wet-Location Recessed Ceiling Light Color/Finish: White, Dimmable Dimensions: 8"D Manufacturer: McMaster-Carr Location: Locker Rooms and Bathing Areas

Name: Powell LED Wall Sconce Color/Finish: White Globe, Matte Black Dimensions:7"x16"x10.5" Manufacturer: Lights.com Location: Locker Room Vanities Name: Fusion Union Wall Sconce Color/Finish: Matte Black Metal, Artisan Glass Dimensions:5.25"x4.5"x9.5" Manufacturer: Justice Design Group Location: Bathing Areas