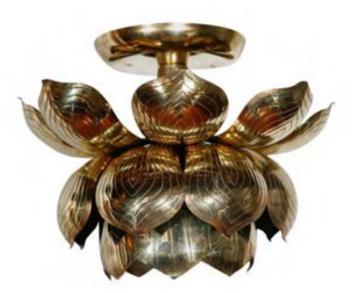

Name: Windsong Crane Wallpaper Color/Finish: Grey Dimensions:20.5"x198" Manufacturer: York Location: Kitchen Island

Name: Lotus Flush Mount Light Color/Finish: Brass Dimensions: 13"x13"x14" Manufacturer: 1stDibs Location: Tea Room

Name: Lotus Flush Mount Light Color/Finish: Brass Dimensions: 13"x13"x14" Manufacturer: 1stDibs Location: Tea Room Name: Cora Pendant Color/Finish: Black/Gold Steel Dimensions:7"x7"x7" Manufacturer: Maxim Lighting International Location: Tea Room