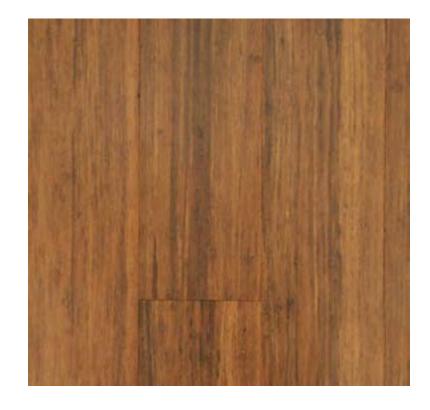

**RM F20 DES387** 

Name: Grasscloth Wallpaper Color/Finish: Blue/Grey **Dimensions:**20.5"x0.2"x198" Manufacturer: RoomMates Location: Tea Room Walls

Name: Bamboo Floor **Color/Finish:** W/BLACKENED BRASS LEGS **Dimensions:**18"x19.5"x32" Manufacturer: WEST ELM Location: Kitchen Island

Name: Bamboo Floor **Color/Finish:** W/BLACKENED BRASS LEGS Dimensions:18"x19.5"x32" Manufacturer: WEST ELM Location: Kitchen Island

Name: Anacapri Waterproof Wallpaper **Color/Finish:** Collection XI **Dimensions:**18"x19.5"x32" Manufacturer: GlamFusion Wallpaper Location: Kitchen Island