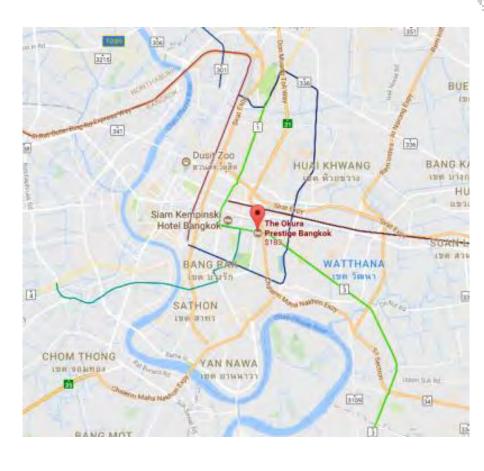

# Rachel Manzo DES387-Kitchen & Bath Design

Fall 2020 Prof. Meirav Goldhour

# Japanese Bath House











### THE OKURA PRESTIGE BANGKOK, THAILAND



### -Site Plan











# Programming



#### **Design Statement:**

Due to the decrease in the use of traditional style Sentos in Japan, I wanted to create a forward thinking, interesting, and playful design that appeals to today's modern society while still implementing traditional features of Japanese community bathing.



ADJACENCY MATRIX

LESS OF AN IMPORTANCE. DESIRABLE/NECESSARY ADJACENCY



## Floor Plan





Scale: 1/8"=1'

## Floor Plan with Annotations



## Reflected Ceiling Plan



Manzo Sento Floorplan

| sp a a sp |                  |    |                  |                                                                                 |                       |      |                            |