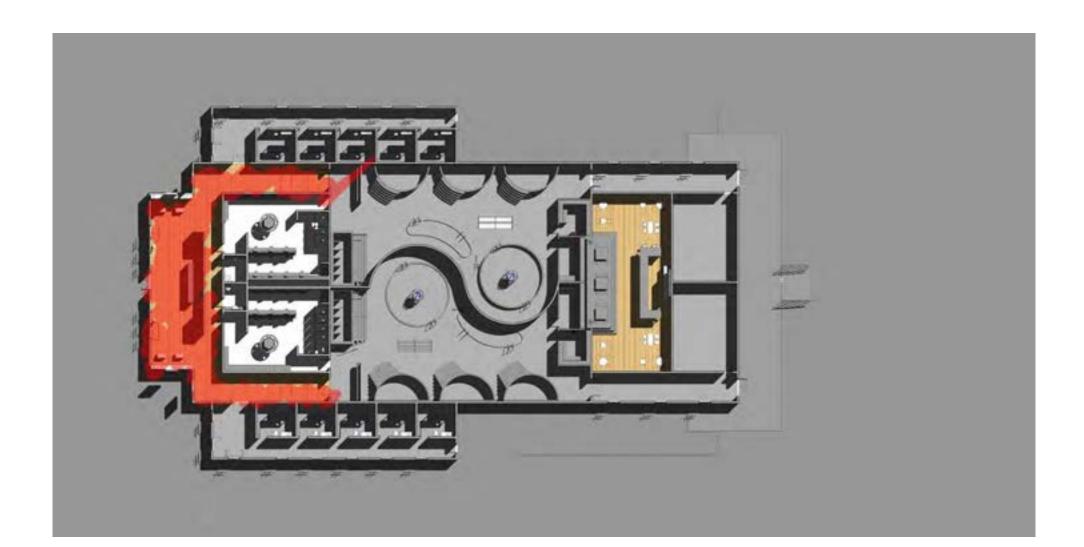

|                  |    |                  |                                                                                 |                       |      | ][                         |                                                                                             | ** a<br>a<br>a                       |                                                                                         | <b>€</b> 8                            |                                                          | ÷         |                 | <b>€</b> 8       | €8                          |  |





Scale: 1/8"=1'

## **Reception Area**







RFID Silicone Waterproof Wristband by CXJ RFID Factory



- Shoe Lockers
- Sitting area for removal of shoes
- -Guests receive a waterproof bracelet that is linked to their payment card which is used for making purchases at he front desk and in the Tea Room. They also are synced to lock and unlock their chosen locker.

## Massage Rooms



Name: Chapman Cherry Blossom Wallpaper Color/Finish: Blue Dimensions: 21"x396" Manufacturer: Brewster Location: Massage Rooms





Name: Counter Culture Carpet Tiles Color/Finish: Offbeat Contemporary Dimensions: 2' Tiles Manufacturer: Milliken Location: Massage Rooms



Name: Stardew Wall Paint Color/Finish: SW 9138 **Dimensions:** N/A Manufacturer: Sherwin Williams Location: Massage Rooms



#### RM F20 DES387



Color/Finish: White Dimensions:31"x74"