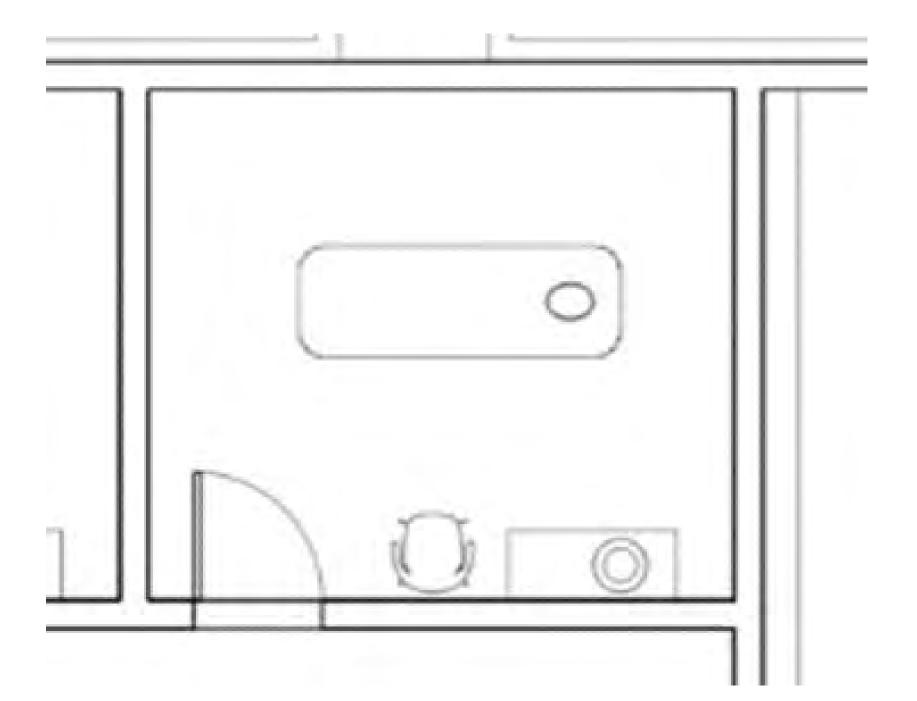

## Family Bath

Scale: 1/2"=1'

#### ADA Toilet and Sink Requirements are Met

Scale: 1/2"=1'

Name: Fascination Oak LVT Color/Finish: Oak Dimensions: 9"x72" Manufacturer: CoreTec Floors Location: Reception Area, Hallways, Family Bath

Name: Japan Wallpaper Color/Finish: Black **Dimensions:** 20"x 396" Manufacturer: Graham & Brown Location: Family Bath

#### RM F20 DES387

Name: Grasscloth Wallpaper Color/Finish: Kenneth James Green Dimensions:36"x24' Roll Manufacturer: Brewster Location: Family Bathroom