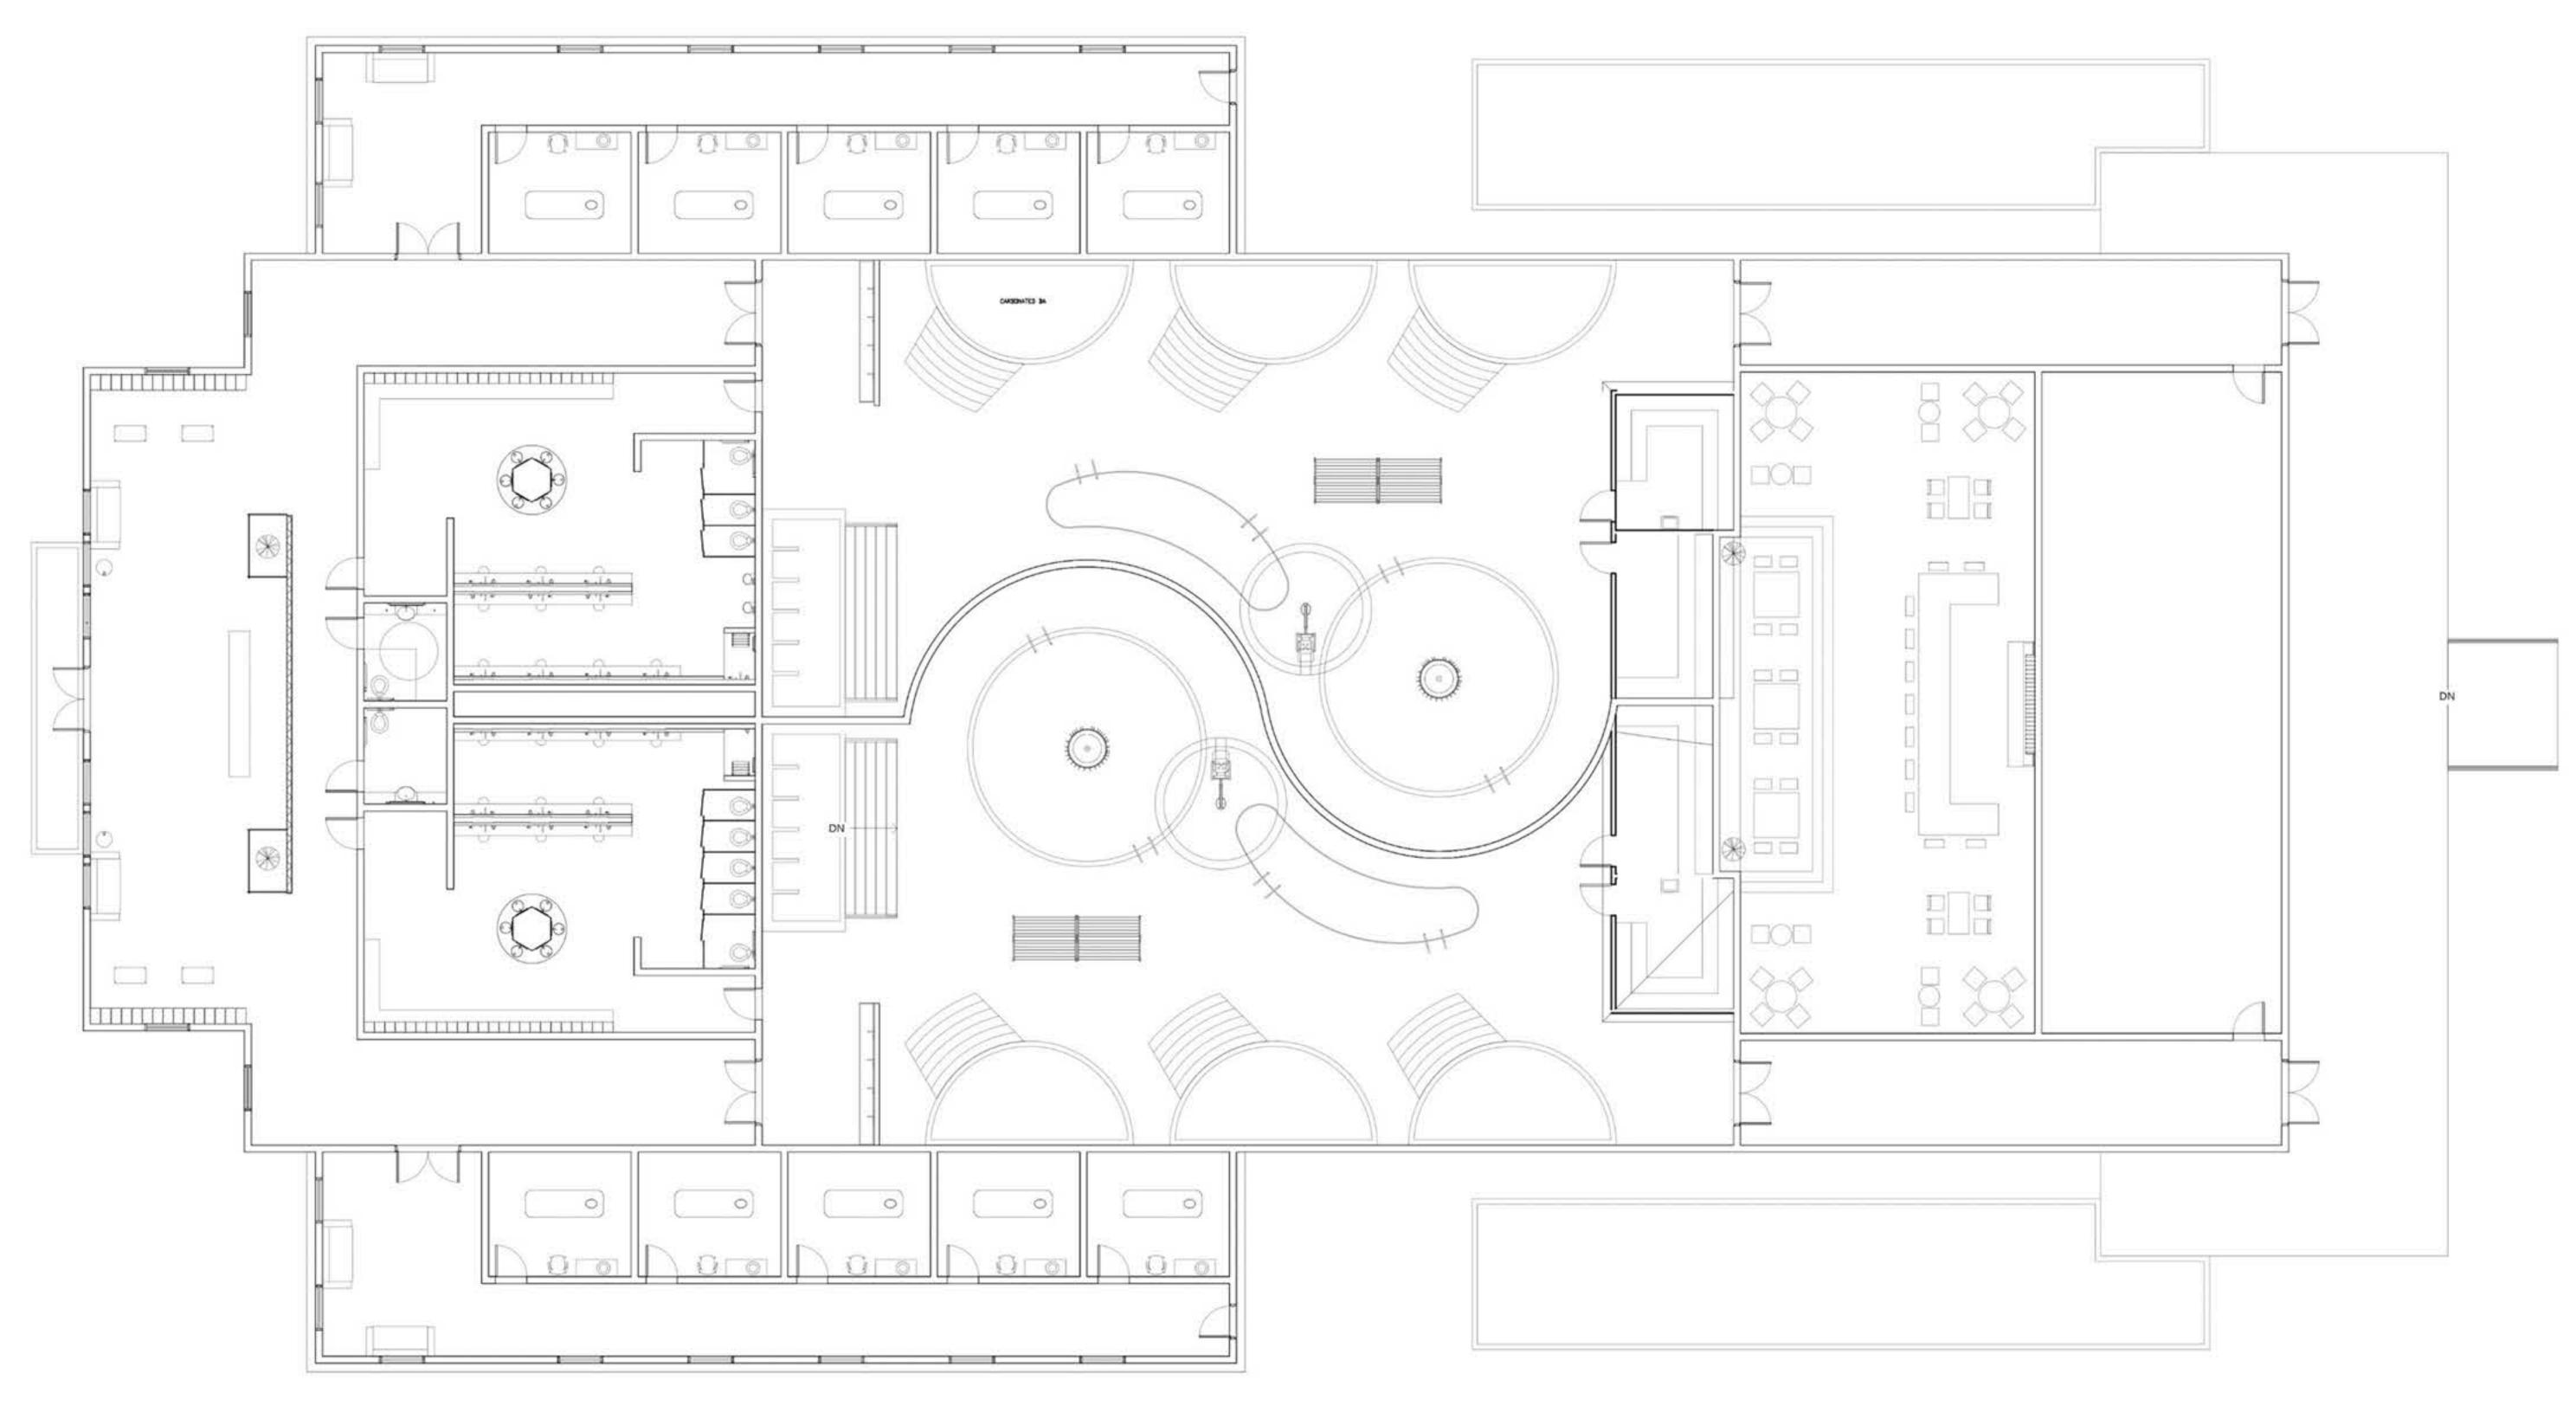

# Rachel Manzo DES387-Kitchen & Bath Design

Fall 2020 Prof. Meirav Goldhour

# Japanese Bath House











### THE OKURA PRESTIGE BANGKOK, THAILAND



### -Site Plan











# Programming



#### **Design Statement:**

Due to the decrease in the use of traditional style Sentos in Japan, I wanted to create a forward thinking, interesting, and playful design that appeals to today's modern society while still implementing traditional features of Japanese community bathing.



ADJACENCY MATRIX

LESS OF AN IMPORTANCE. DESIRABLE/NECESSARY ADJACENCY



## Floor Plan





Scale: 1/8"=1'

## Floor Plan with Annotations



## Reflected Ceiling Plan



Manzo Sento Floorplan

| sp a a sp |                  |    |                  |                                                                                 |                       |      |                            |                                                                                             |                                      |                                                                                         |                                       |                                                          |           |                 |                  |                             |  |
|------------------------------------------------------------------------------------------