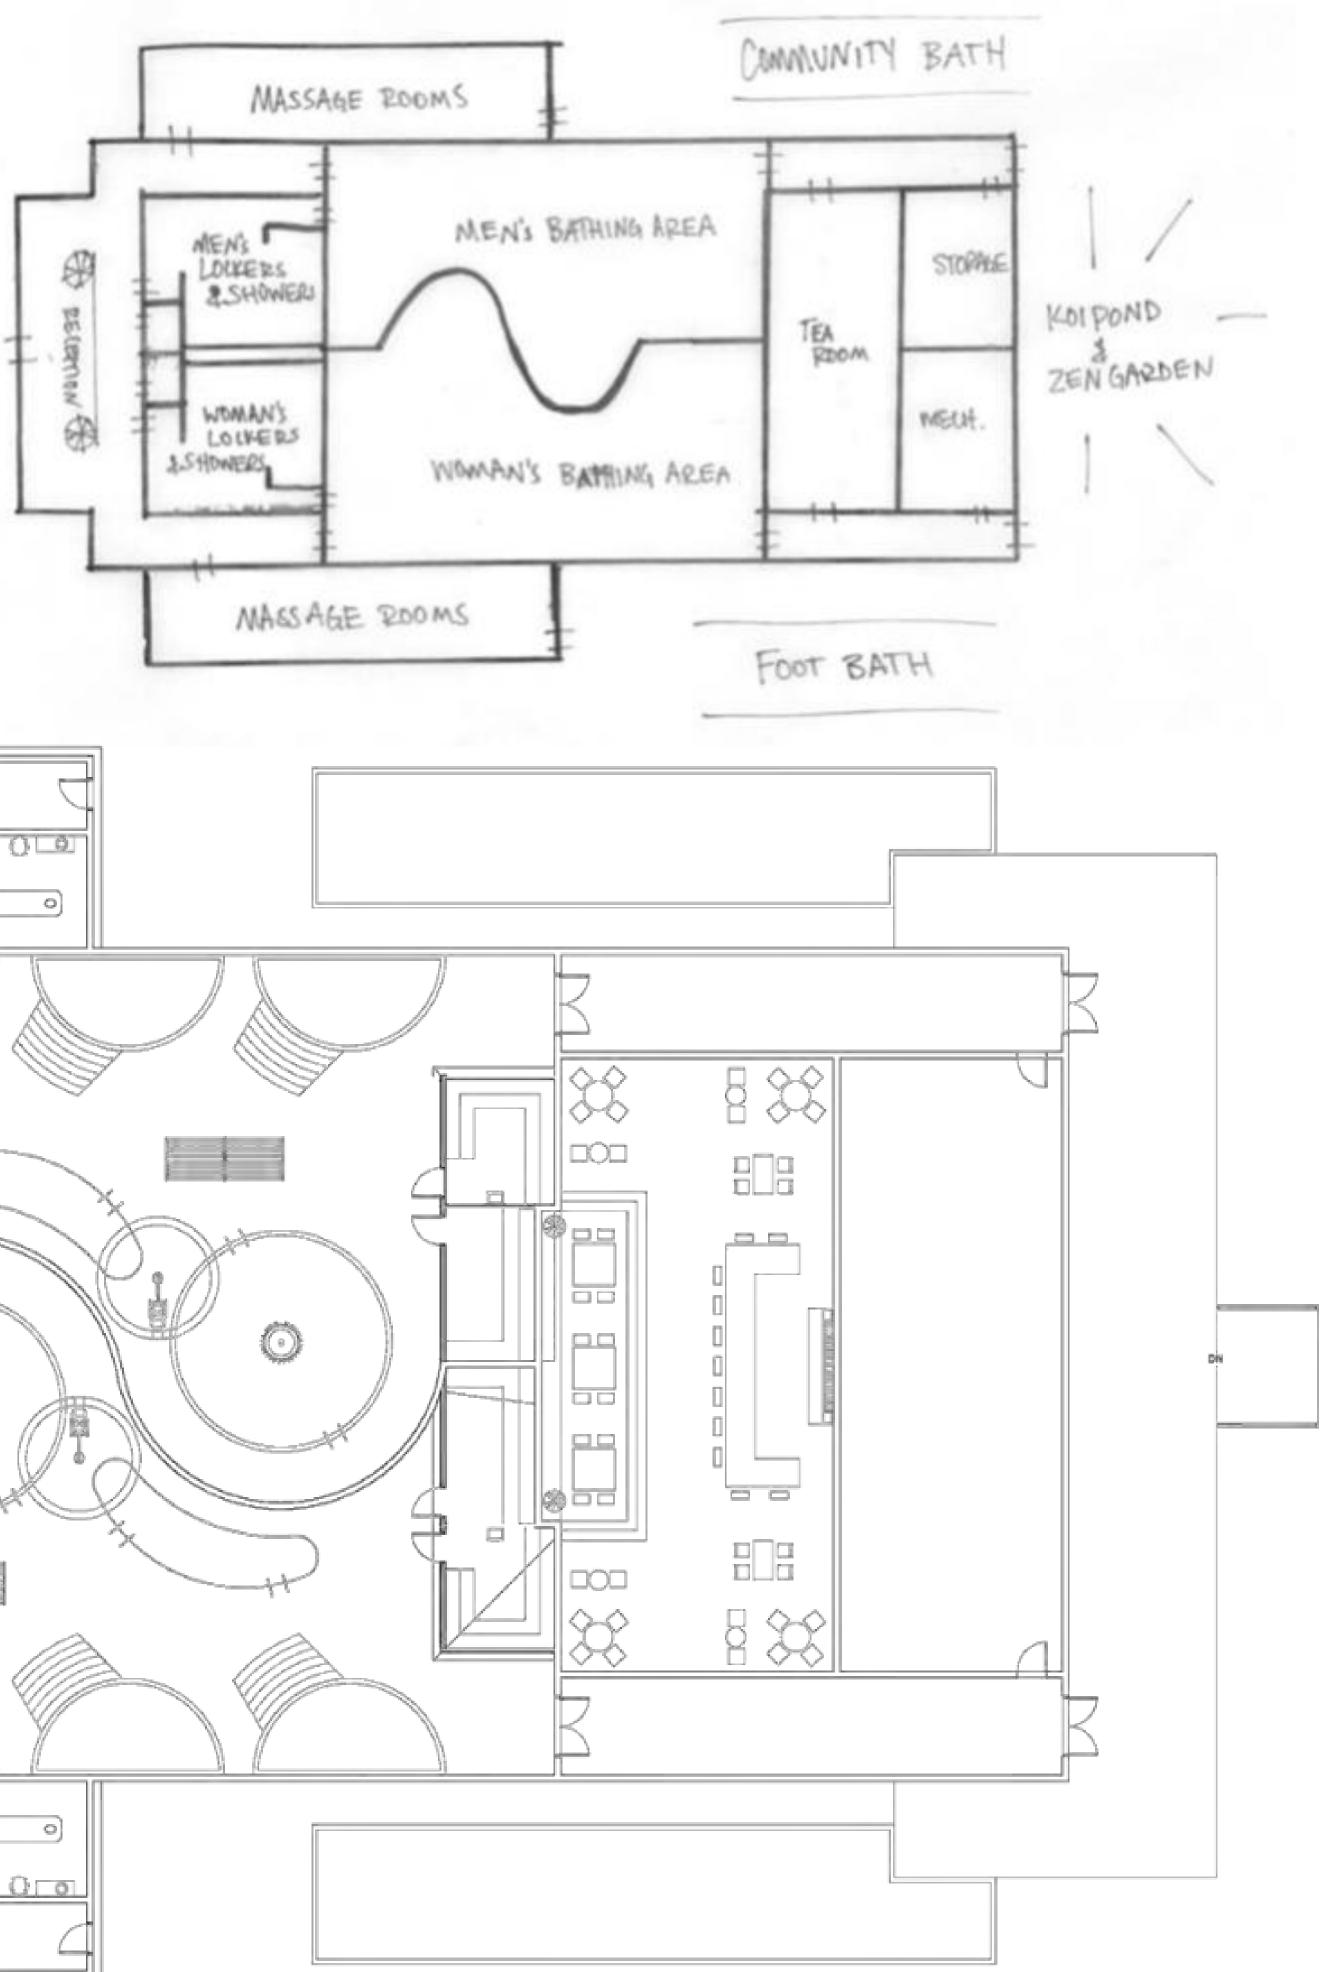

# Rachel Manzo DES387-Kitchen & Bath Design

Fall 2020 Prof. Meirav Goldhour

# Japanese Bath House











### THE OKURA PRESTIGE BANGKOK, THAILAND



### -Site Plan











# Programming



#### **Design Statement:**

Due to the decrease in the use of traditional style Sentos in Japan, I wanted to create a forward thinking, interesting, and playful design that appeals to today's modern society while still implementing traditional features of Japanese community bathing.



ADJACENCY MATRIX

LESS OF AN IMPORTANCE. DESIRABLE/NECESSARY ADJACENCY



## Floor Plan





Scale: 1/8"=1'

## Floor Plan with Annotations



## Reflected Ceiling Plan



Manzo Sento Floorplan

| sp a a sp |                  |    |                  |                                                                                 |                       |      |                            |                                                                                             |                                      |                                                                                         |                                       |                                                          |           |                 |                  |                             |  |
|-------------------------------------------------------------------------