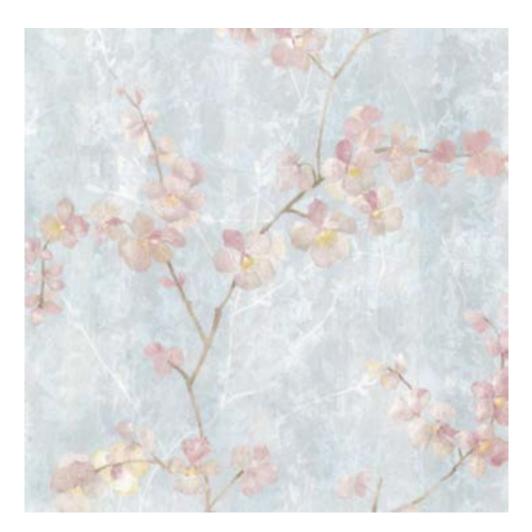

## Massage Rooms

Name: Chapman Cherry Blossom Wallpaper Color/Finish: Blue Dimensions: 21"x396" Manufacturer: Brewster Location: Massage Rooms

Name: Counter Culture Carpet Tiles Color/Finish: Offbeat Contemporary Dimensions: 2' Tiles Manufacturer: Milliken Location: Massage Rooms

Name: Chapman Cherry Blossom Wallpaper Color/Finish: Blue Dimensions: 21"x396" Manufacturer: Brewster Location: Massage Rooms

Name: Glazed FR3 Fire Retardant Twill Fabric Color/Finish: 100% Cotton, Grey ASTM D 6413, FTM 191.5903 **Dimensions:** Greater than 60" Manufacturer: Fabrics Location: Floor Cushions in Tea Room