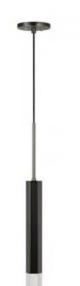

RM F20 DES387

Rachel Manzo – DES 387 KITCHEN AND BATH DESIGN FA20

Name: Globe Pendant Light Color/Finish: Black Brushed Nickel Dimensions: 8"x 8"x59" Manufacturer: Elgo USA Location: Above Reception Desk