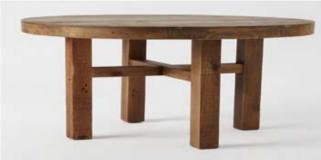

Name: Hexagonal Single Light Pendant Color/Finish: Metal Frame, **Glass Diffuser Dimensions:** 4.75"x4.75"x24" Manufacturer: Benjara Location: Above Tea Room Bar

Name: Edna Mid-Century Modern Name: Custom Round Low Dining Table Color/Finish: French Oak Light Brown **Dimensions:** 37.44"x61.23"x34.72" Manufacturer: Baxton Studio Location: Tea Room

Sitting Table Color/Finish: Dark Maple **Dimensions:** 36'x36'x10" Manufacturer: Custom Woodworks Location: Tea Room

Rachel Manzo — DES 387 KITCHEN AND BATH DESIGN FA20

Name: Multi Purpose Massage Table Color/Finish: White Dimensions:31"x74"x30" Manufacturer: Buy Rite Beauty Location: Massage Rooms

Name: Custom Round Low Sitting Table Color/Finish: Dark Maple Dimensions: 36'x36'x10" Manufacturer: Custom Woodworks Location: Tea Room