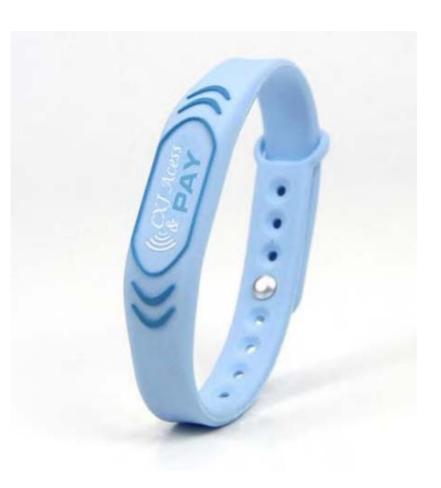

## **Reception Area**

RFID Silicone Waterproof Wristband by CXJ RFID Factory

- Shoe Lockers
- Sitting area for removal of shoes
- -Guests receive a waterproof bracelet that is linked to their payment card which is used for making purchases at he front desk and in the Tea Room. They also are synced to lock and unlock their chosen locker.