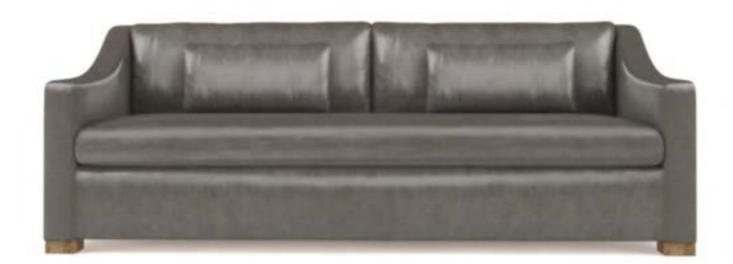

## Tea Room & Restaurant

Name: Cloud Mist Solid Surface Color/Finish: 9243ss **Dimensions:** 4"x12" Manufacturer: Wilsonart Location: Tea Room Bartop

Name: Scandinavian Style Dining Chair Color/Finish: Dark Walnut Dimensions:17.75"x19.89"x33.54" Manufacturer: Baxton Studio Location: Tea Room