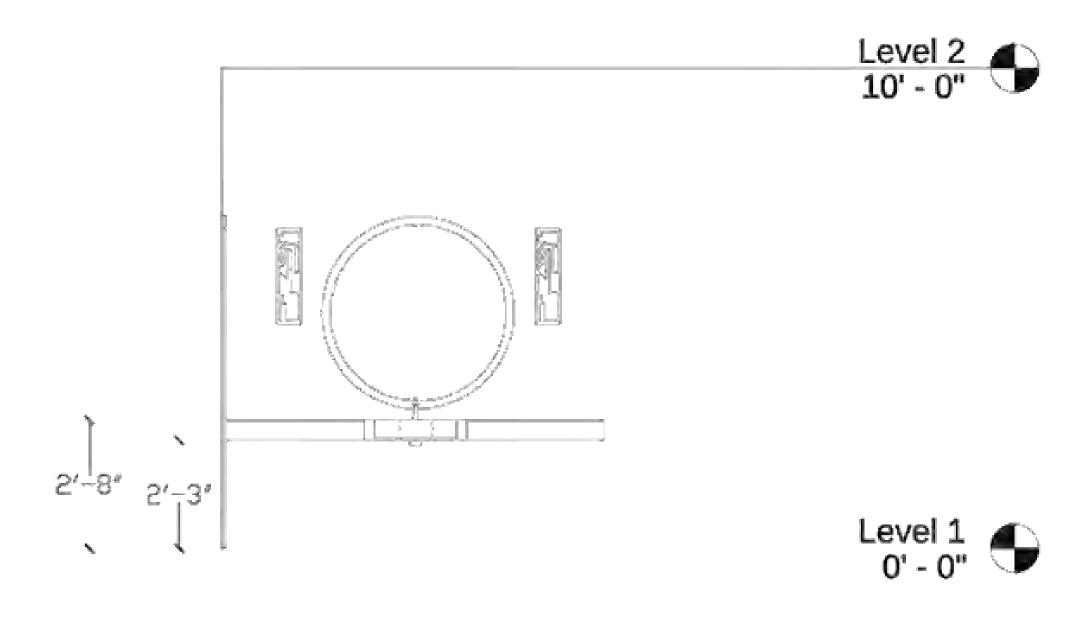

## Family Bath

Scale: 1/2"=1'

#### ADA Toilet and Sink Requirements are Met

Scale: 1/2"=1'

Name: Fascination Oak LVT Color/Finish: Oak Dimensions: 9"x72" Manufacturer: CoreTec Floors Location: Reception Area, Hallways, Family Bath

Name: Japan Wallpaper Color/Finish: Black **Dimensions:** 20"x 396" Manufacturer: Graham & Brown Location: Family Bath