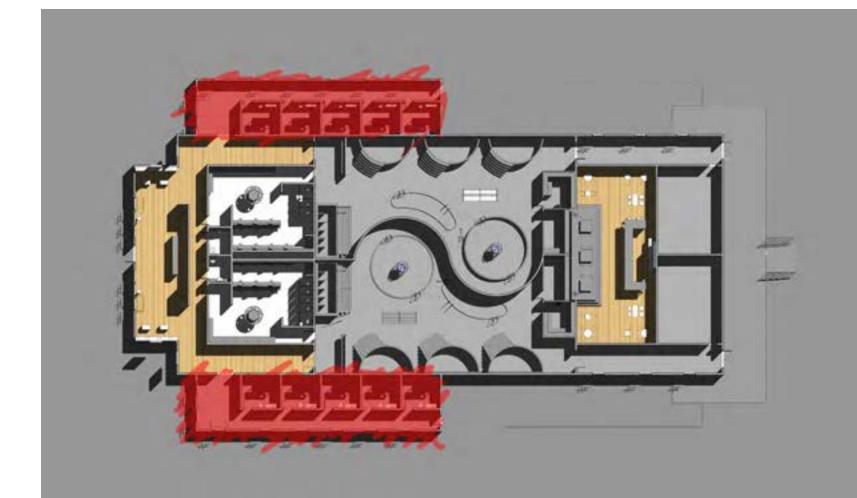

### THE OKURA PRESTIGE BANGKOK, THAILAND

### -Site Plan

## Floor Plan

Scale: 1/8"=1'