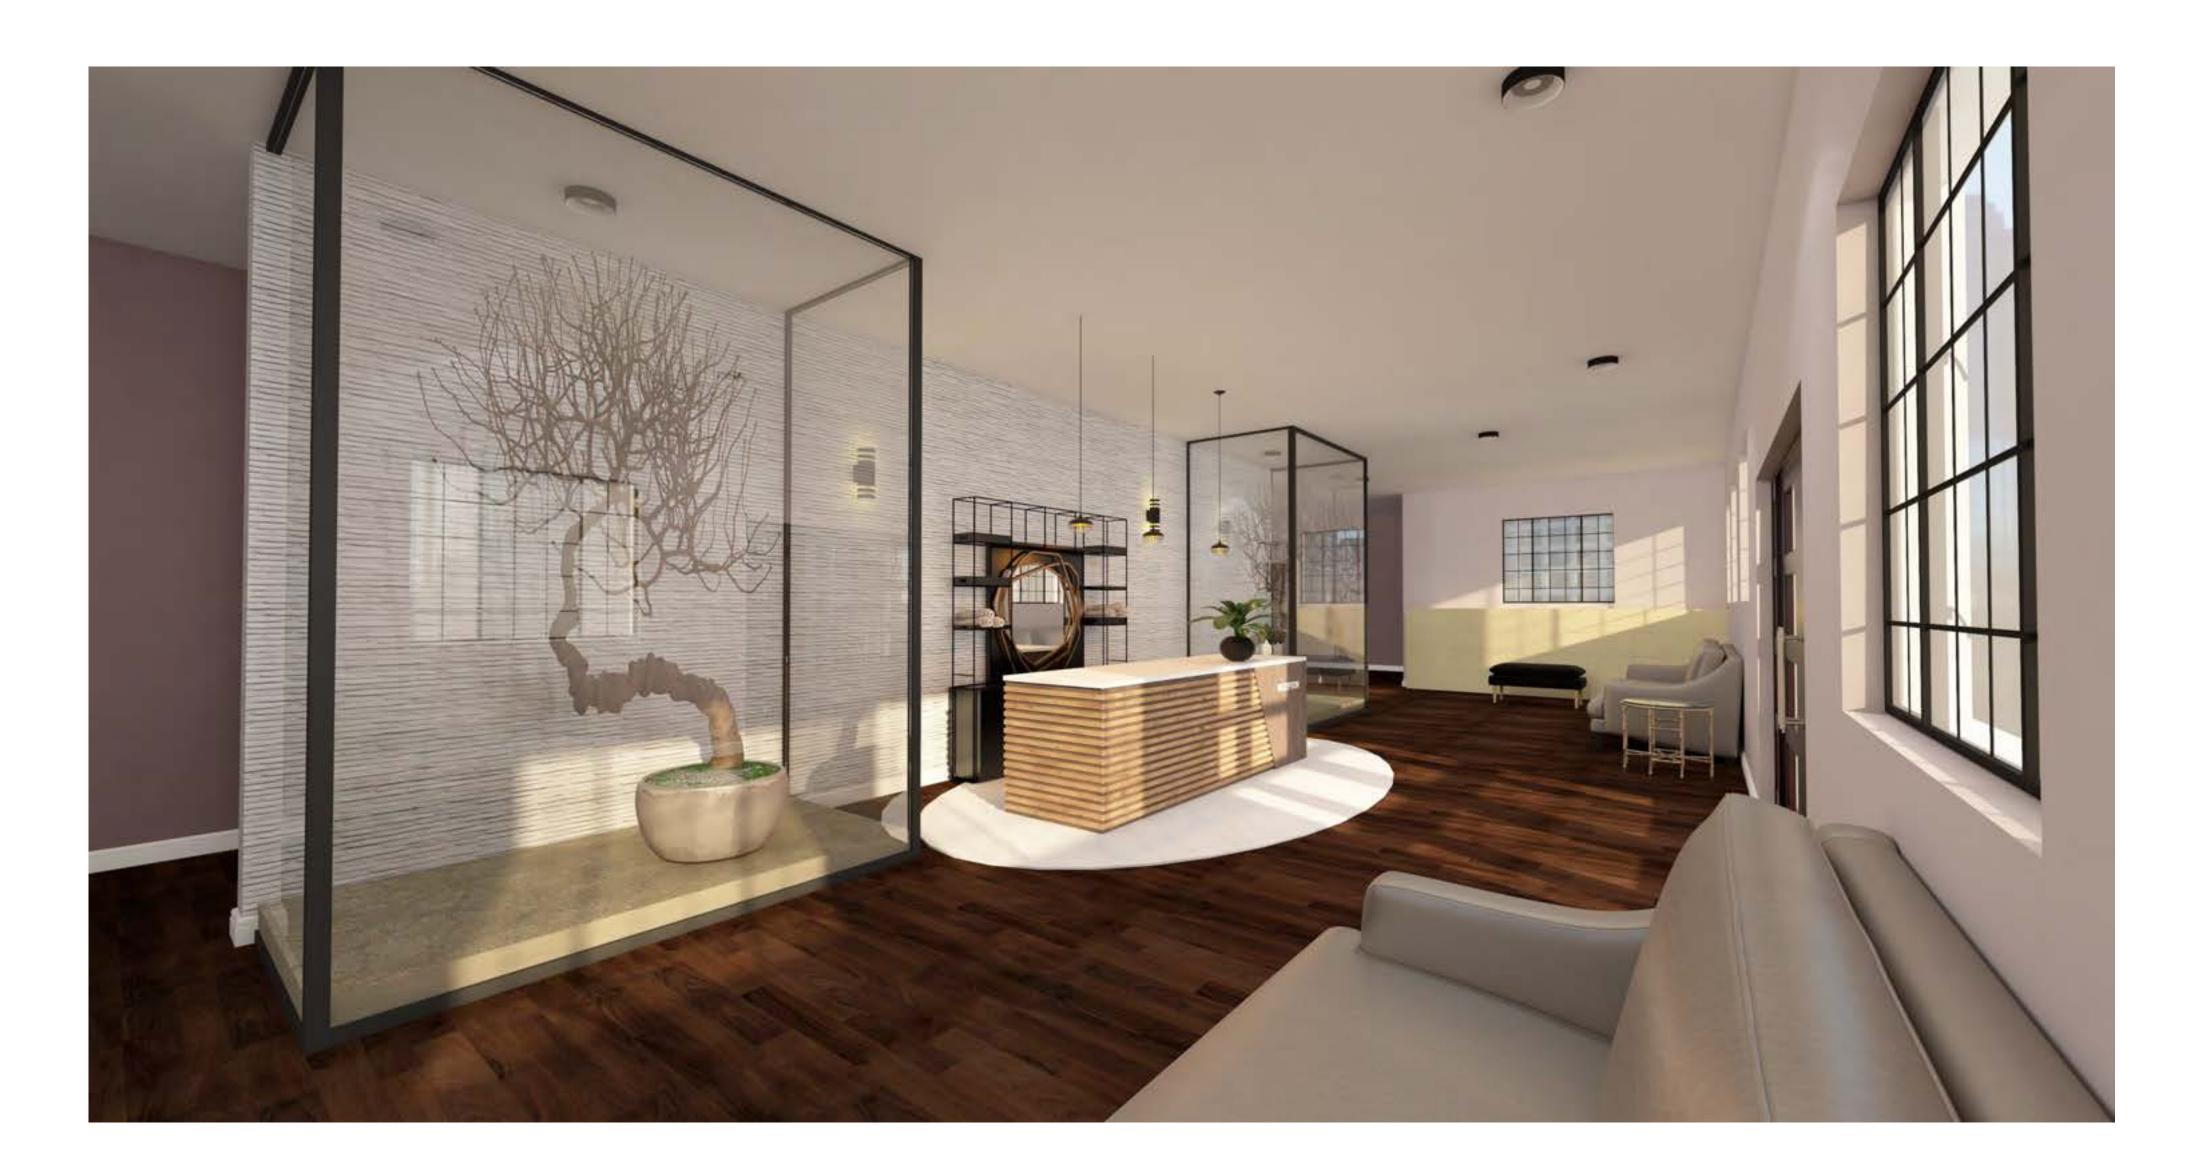

## **Reception Area**

RFID Silicone Waterproof Wristband by CXJ RFID Factory

- Shoe Lockers
- Sitting area for removal of shoes
- -Guests receive a waterproof bracelet that is linked to their payment card which is used for making purchases at he front desk and in the Tea Room. They also are synced to lock and unlock their chosen locker.

Name: Crosby Leather Sofa Color/Finish: Pumice Dimensions: 108"x38"x32.5" Manufacturer: Tandem Arbor Location: Reception Area

Name: Scandinavian Style Dining Chair Color/Finish: Dark Walnut Dimensions:17.75"x19.89"x33.54" Manufacturer: Baxton Studio Location: Tea Room

Name: Conundrum End Table Color/Finish: Solid Acacia Wood **Dimensions:** 22"x22"x24" Manufacturer: Jofran Location: Reception Area

Name: Bingsley Accent Bench Color/Finish: Dark Grey Fabric **Dimensions:** 51"x17.75"x17.5" Manufacturer: HomeleganceLA Location: Reception Area

RM F20 DES387

Rachel Manzo – DES 387 KITCHEN AND BATH DESIGN FA20

Name: Globe Pendant Light Color/Finish: Black Brushed Nickel Dimensions: 8"x 8"x59" Manufacturer: Elgo USA Location: Above Reception Desk