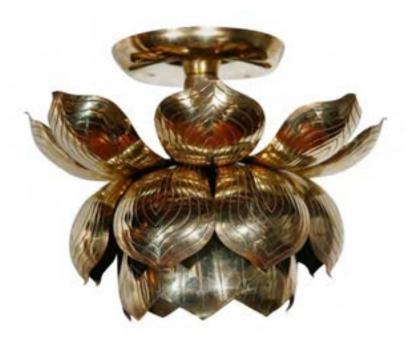

Name: Windsong Crane Wallpaper Color/Finish: Grey Dimensions:20.5"x198" Manufacturer: York Location: Kitchen Island

Name: Lotus Flush Mount Light Color/Finish: Brass Dimensions: 13"x13"x14" Manufacturer: 1stDibs Location: Tea Room