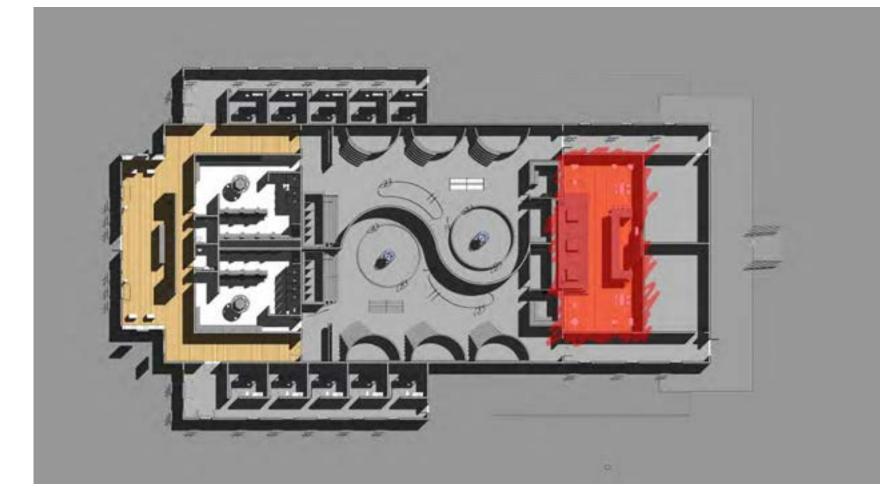

Location: Locker Room Floors

## Bathing Area









Name: Glass and Stone Mosaic Tile Color/Finish: Dark Knight Dimensions: 1"x1" on 12"x12" Sheet Manufacturer: Mosaic Warehouse Location: Baths



Name: Anacapri Waterproof Wallpaper Color/Finish: Collection XI Dimensions:18"x19.5"x32" Manufacturer: GlamFusion Wallpaper Location: Kitchen Island



Name: Growing Loft Pebble Mosaic Color/Finish: Grey/White Dimensions: 12"x 12" Sheet Manufacturer: Elysium Mosaics Location: Bathing Area Floors

## Tea Room & Restaurant





Name: Cloud Mist Solid Surface Color/Finish: 9243ss **Dimensions:** 4"x12" Manufacturer: Wilsonart Location: Tea Room Bartop



Name: Scandinavian Style Dining Chair Color/Finish: Dark Walnut Dimensions:17.75"x19.89"x33.54" Manufacturer: Baxton Studio Location: Tea Room







Name: Windsong Crane Wallpaper Color/Finish: Grey Dimensions:20.5"x198" Manufacturer: York Location: Kitchen Island



Name: Lotus Flush Mount Light Color/Finish: Brass Dimensions: 13"x13"x14" Manufacturer: 1stDibs Location: Tea Room



**RM F20 DES387** 



Name: Grasscloth Wallpaper Color/Finish: Blue/Grey **Dimensions:**20.5"x0.2"x198" Manufacturer: RoomMates Location: Tea Room Walls



Name: Bamboo Floor **Color/Finish:** W/BLACKENED BRASS LEGS **Dimensions:**18"x19.5"x32" Manufacturer: WEST ELM Location: Kitchen Island





Name: Hexagonal Single Light Pendant Color/Finish: Metal Frame, **Glass Diffuser Dimensions:** 4.75"x4.75"x24" Manufacturer: Benjara Location: Above Tea Room Bar

Name: Edna Mid-Century Modern Name: Custom Round Low Dining Table Color/Finish: French Oak Light