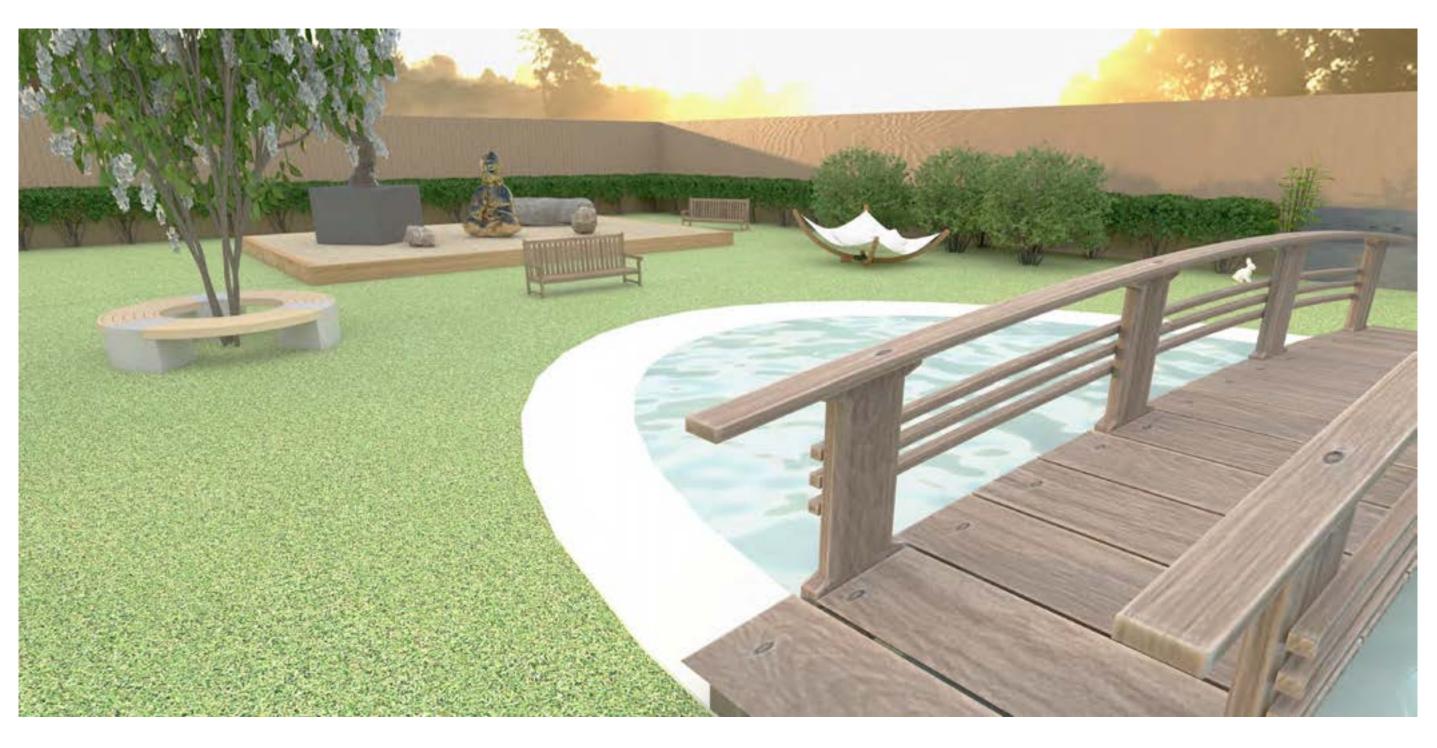

## Outdoor Area

Name: Windsong Crane Wallpaper Color/Finish: Grey Dimensions:20.5"x198" Manufacturer: York Location: Kitchen Island

Name: Fascination Oak LVT Color/Finish: Oak **Dimensions:** 9"x72" Manufacturer: CoreTec Floors Location: Reception Area, Hallways, Family Bath

Name: Black Slate Effect Wall & Floor Tile **Color/Finish:** Black Vitrified Ceramic Dimensions: 670mm x 333mm Manufacturer: Wickes Location: Locker Room Floors

Name: Japan Wallpaper Color/Finish: Black Dimensions: 20"x 396" Manufacturer: Graham & Brown Location: Family Bath