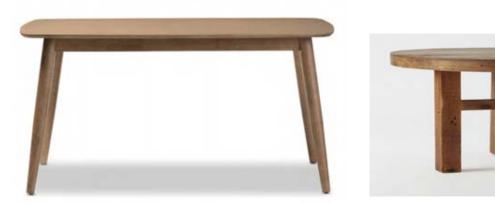

Name: Hexagonal Single Light Pendant Color/Finish: Metal Frame, **Glass Diffuser Dimensions:** 4.75"x4.75"x24" Manufacturer: Benjara Location: Above Tea Room Bar

Name: Edna Mid-Century Modern Name: Custom Round Low Dining Table Color/Finish: French Oak Light Brown **Dimensions:** 37.44"x61.23"x34.72" Manufacturer: Baxton Studio Location: Tea Room

Name: Clarkester Bar Stool Color/Finish: Black, Walnut **Dimensions:** 18"x18"x42" Manufacturer: Tronk Design Location: Tea Room

Name: Edna Mid-Century Modern Dining Table Color/Finish: French Oak Light Brown **Dimensions:** 37.44"x61.23"x34.72" Manufacturer: Baxton Studio Location: Tea Room