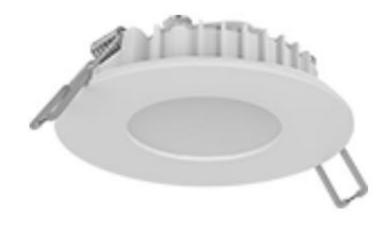

Name: Wet-Location Recessed Ceiling Light Color/Finish: White, Dimmable Dimensions: 8"D Manufacturer: McMaster-Carr Location: Locker Rooms and Bathing Areas

Name: Powell LED Wall Sconce Color/Finish: White Globe, Matte Black Dimensions:7"x16"x10.5" Manufacturer: Lights.com Location: Locker Room Vanities Name: Fusion Union Wall Sconce Color/Finish: Matte Black Metal, Artisan Glass Dimensions:5.25"x4.5"x9.5" Manufacturer: Justice Design Group Location: Bathing Areas