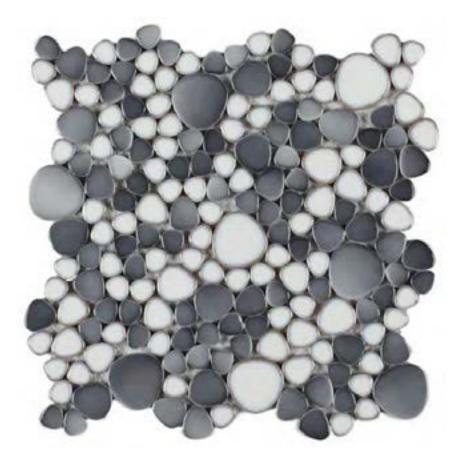

Name: Growing Loft Pebble Mosaic Color/Finish: Grey/White Dimensions: 12"x 12" Sheet Manufacturer: Elysium Mosaics Location: Bathing Area Floors

Name: Growing Loft Pebble Mosaic **Color/Finish:** Grey/White **Dimensions:** 12"x 12" Sheet Manufacturer: Elysium Mosaics Location: Bathing Area Floors

Name: Asian Night HPLaminate Color/Finish: 4749 **Dimensions:** N/A Manufacturer: Wilsonart Location: Locker Surfaces and Toilet Stalls