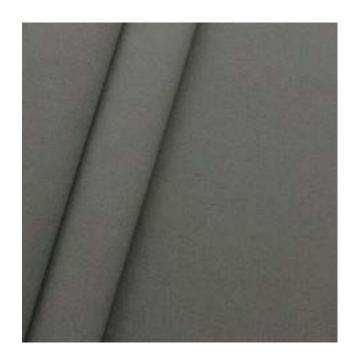

Name: Chapman Cherry Blossom Wallpaper Color/Finish: Blue Dimensions: 21"x396" Manufacturer: Brewster Location: Massage Rooms

Name: Glazed FR3 Fire Retardant Twill Fabric Color/Finish: 100% Cotton, Grey ASTM D 6413, FTM 191.5903 **Dimensions:** Greater than 60" Manufacturer: Fabrics Location: Floor Cushions in Tea Room