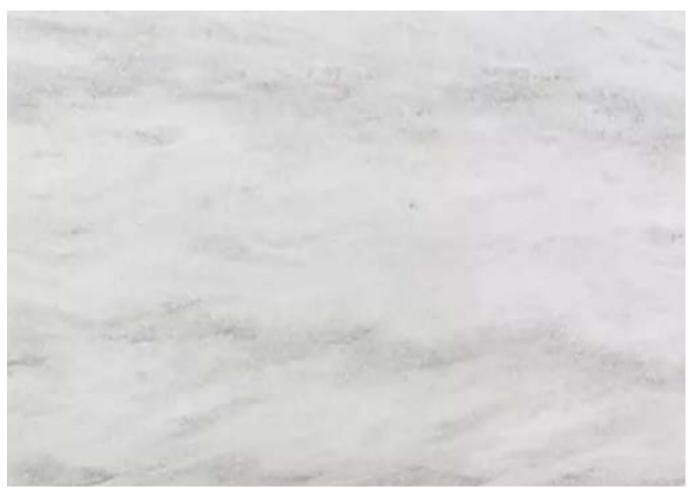

Name: Crosby Leather Sofa Color/Finish: Pumice Dimensions: 108"x38"x32.5" Manufacturer: Tandem Arbor Location: Reception Area

Name: Scandinavian Style Dining Chair Color/Finish: Dark Walnut Dimensions:17.75"x19.89"x33.54" Manufacturer: Baxton Studio Location: Tea Room