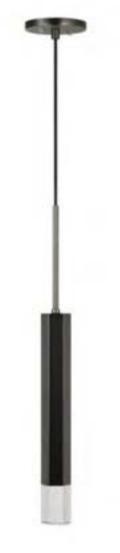

Name: Lotus Flush Mount Light Color/Finish: Brass Dimensions: 13"x13"x14" Manufacturer: 1stDibs Location: Tea Room Name: Cora Pendant Color/Finish: Black/Gold Steel Dimensions:7"x7"x7" Manufacturer: Maxim Lighting International Location: Tea Room