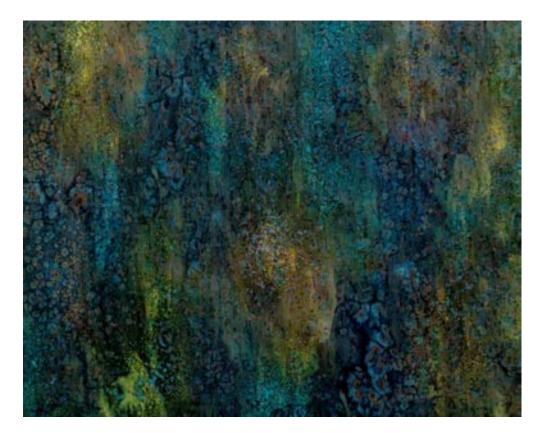

## Bathing Area

Name: Glass and Stone Mosaic Tile Color/Finish: Dark Knight Dimensions: 1"x1" on 12"x12" Sheet Manufacturer: Mosaic Warehouse Location: Baths

Name: Anacapri Waterproof Wallpaper Color/Finish: Collection XI Dimensions:18"x19.5"x32" Manufacturer: GlamFusion Wallpaper Location: Kitchen Island