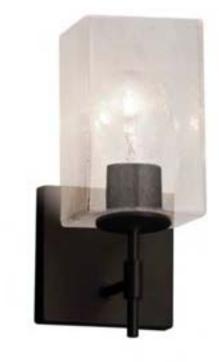

Name: Wet-Location Recessed Ceiling Light Color/Finish: White, Dimmable Dimensions: 8"D Manufacturer: McMaster-Carr Location: Locker Rooms and Bathing Areas

Name: Powell LED Wall Sconce Color/Finish: White Globe, Matte Black Dimensions:7"x16"x10.5" Manufacturer: Lights.com Location: Locker Room Vanities Name: Fusion Union Wall Sconce Color/Finish: Matte Black Metal, Artisan Glass Dimensions:5.25"x4.5"x9.5" Manufacturer: Justice Design Group Location: Bathing Areas