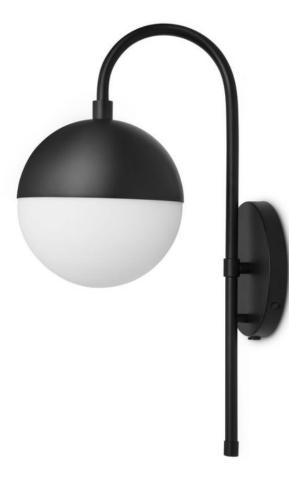

#### RM F20 DES387

Name: Powell LED Wall Sconce Color/Finish: White Globe, Matte Black Dimensions:7"x16"x10.5" Manufacturer: Lights.com Location: Locker Room Vanities

Name: Trinsic Wall Mount Faucet Color/Finish: Stainless Steel **Dimensions:** 6.2"x13.4"x3.3" Manufacturer: Delta Faucet Location: Locker Rooms