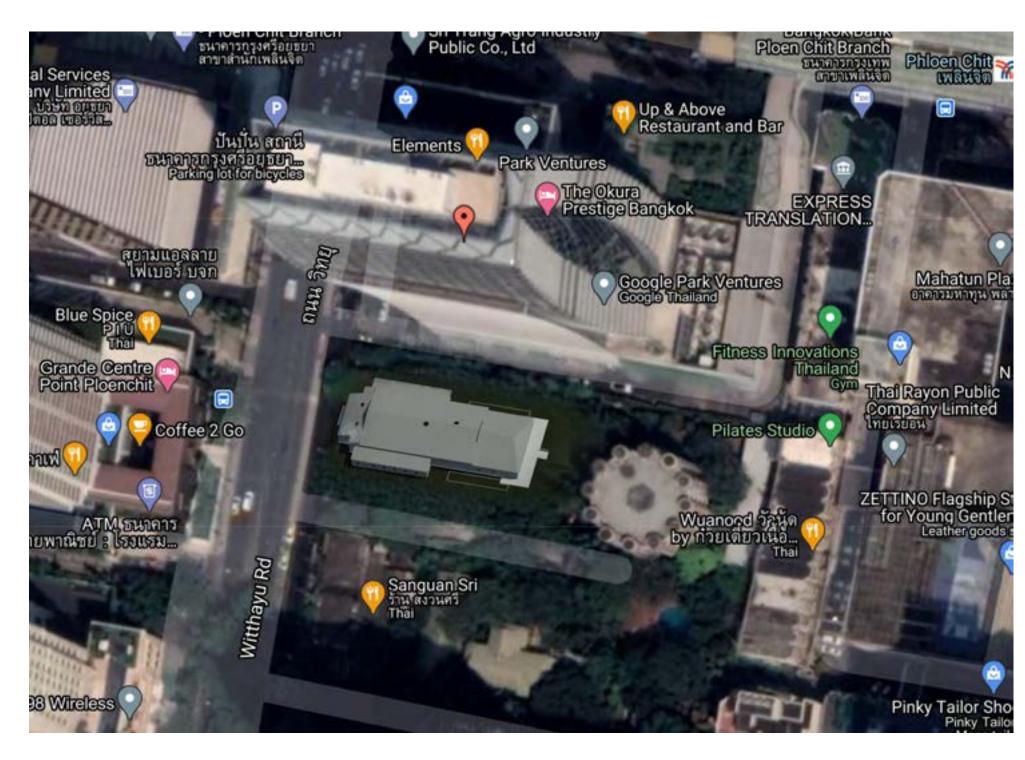

# Rachel Manzo DES387-Kitchen & Bath Design

Fall 2020 Prof. Meirav Goldhour

# Japanese Bath House











### THE OKURA PRESTIGE BANGKOK, THAILAND



### -Site Plan











# Programming



#### **Design Statement:**

Due to the decrease in the use of traditional style Sentos in Japan, I wanted to create a forward thinking, interesting, and playful design that appeals to today's modern society while still implementing traditional features of Japanese community bathing.



ADJACENCY MATRIX

LESS OF AN IMPORTANCE. DESIRABLE/NECESSARY ADJACENCY



## Floor Plan





Scale: 1/8"=1'

## Floor Plan with Annotations



## Reflected Ceiling Plan



Manzo Sento Floorplan

| sp a a sp |                  |    |                  |                                                                                 |                       |      |                            |