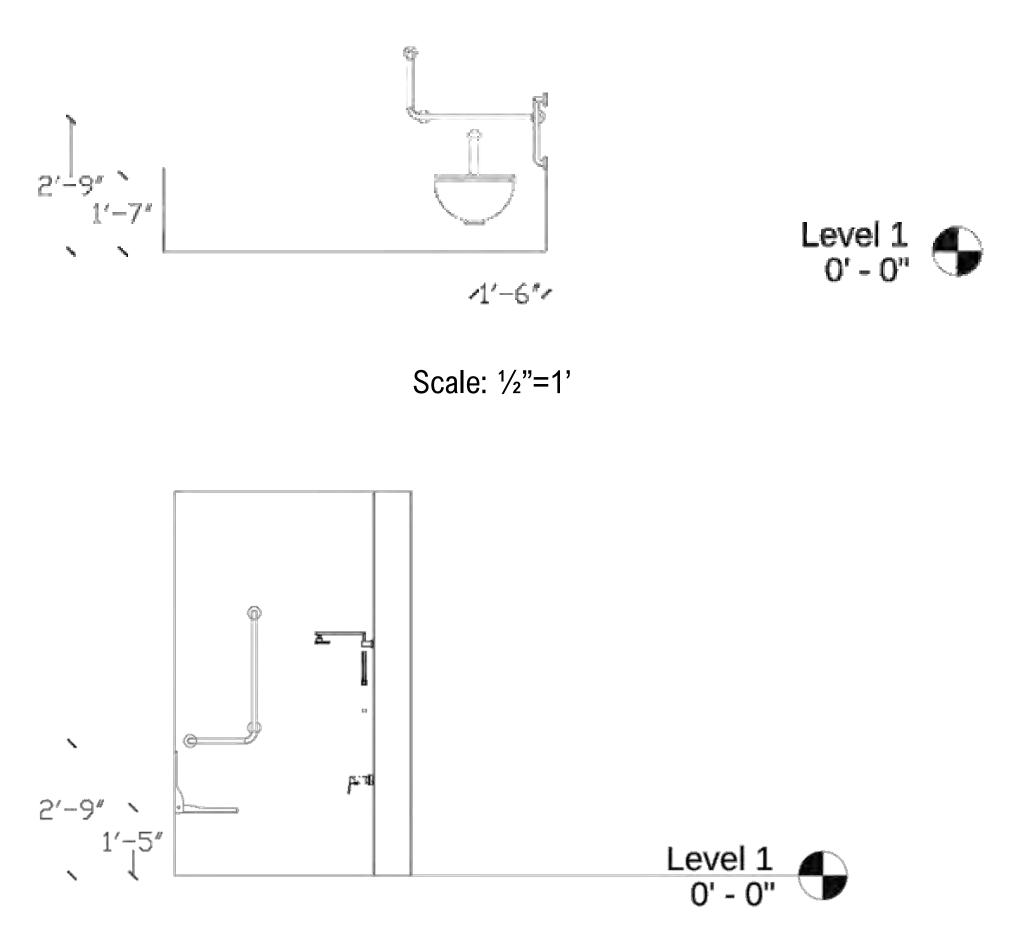

#### ADA Toilet and Sink Requirements are Met

Scale: 1/2"=1'

Name: Fascination Oak LVT Color/Finish: Oak Dimensions: 9"x72" Manufacturer: CoreTec Floors Location: Reception Area, Hallways, Family Bath

Name: Japan Wallpaper Color/Finish: Black **Dimensions:** 20"x 396" Manufacturer: Graham & Brown Location: Family Bath