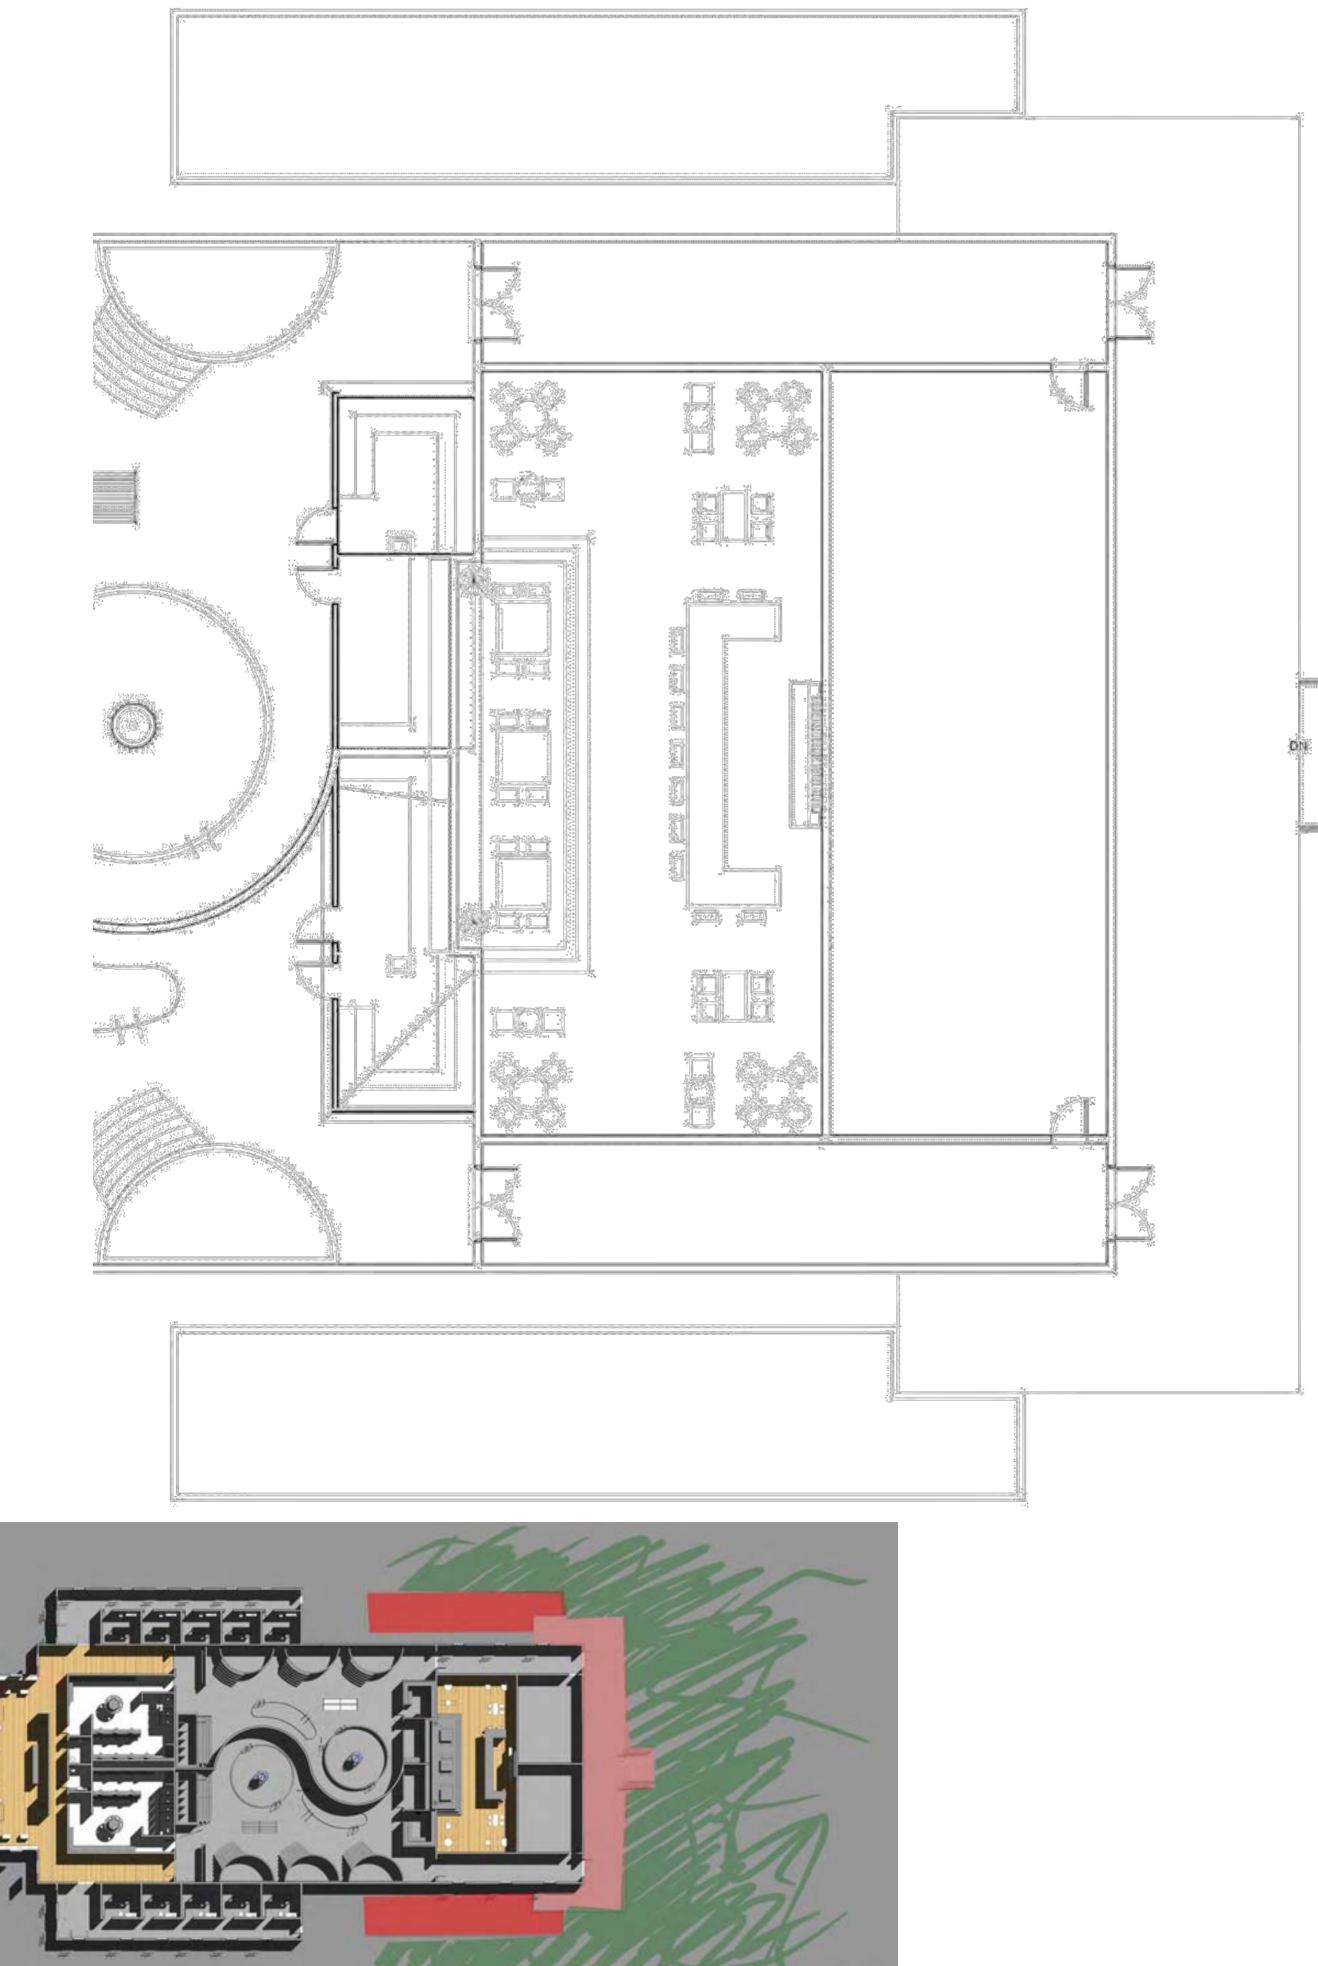

: Tea Room



**RM F20 DES387** 



Name: Grasscloth Wallpaper Color/Finish: Blue/Grey **Dimensions:**20.5"x0.2"x198" Manufacturer: RoomMates Location: Tea Room Walls



Name: Bamboo Floor **Color/Finish:** W/BLACKENED BRASS LEGS **Dimensions:**18"x19.5"x32" Manufacturer: WEST ELM Location: Kitchen Island





Name: Hexagonal Single Light Pendant Color/Finish: Metal Frame, **Glass Diffuser Dimensions:** 4.75"x4.75"x24" Manufacturer: Benjara Location: Above Tea Room Bar

Name: Edna Mid-Century Modern Name: Custom Round Low Dining Table Color/Finish: French Oak Light Brown **Dimensions:** 37.44"x61.23"x34.72" Manufacturer: Baxton Studio Location: Tea Room



Sitting Table Color/Finish: Dark Maple **Dimensions:** 36'x36'x10" Manufacturer: Custom Woodworks Location: Tea Room

## Outdoor Area











Name: Windsong Crane Wallpaper Color/Finish: Grey Dimensions:20.5"x198" Manufacturer: York Location: Kitchen Island





Name: Fascination Oak LVT Color/Finish: Oak **Dimensions:** 9"x72" Manufacturer: CoreTec Floors Location: Reception Area, Hallways, Family Bath



Name: Black Slate Effect Wall & Floor Tile **Color/Finish:** Black Vitrified Ceramic Dimensions: 670mm x 333mm Manufacturer: Wickes Location: Locker Room Floors



Name: Japan Wallpaper Color/Finish: Black Dimensions: 20"x 396" Manufacturer: Graham & Brown Location: Family Bath



Name: Glazed Ceramic Subway Tile **Color/Finish:** Piston Camp Blue **Dimensions:** 4"x12" Manufacturer: Ivy Hill Tile Location: Locker Room Vanities and Showers

Name: Grasscloth Wallpaper **Color/Finish:** Blue/Grey **Dimensions:**20.5"x0