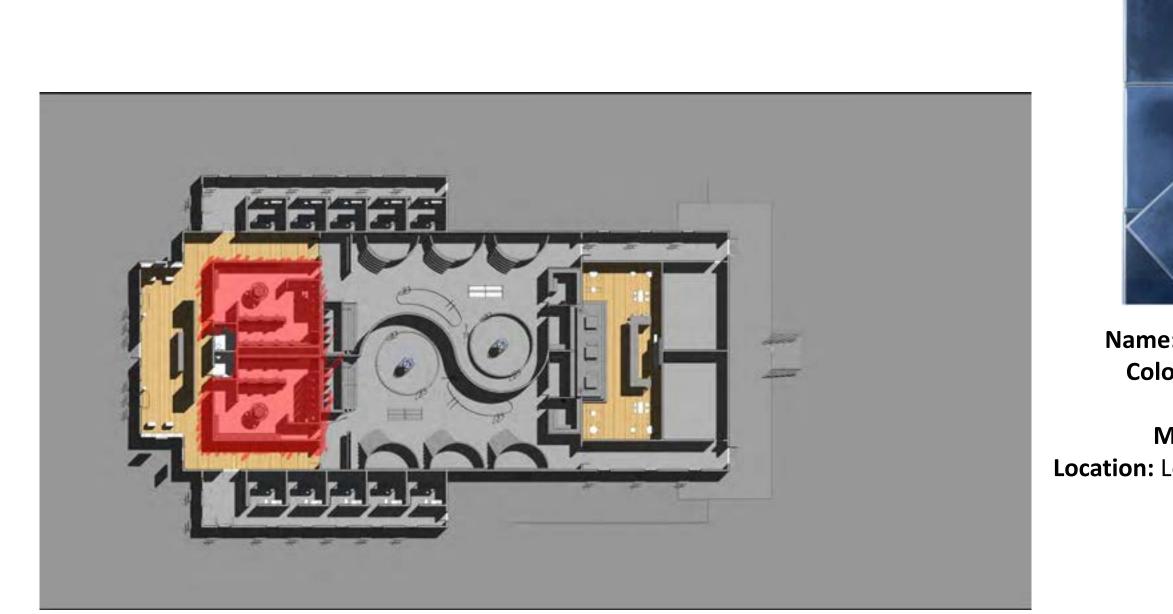

## Floor Plan

Scale: 1/8"=1'

## Floor Plan with Annotations

## Bathing Area

Name: Glass and Stone Mosaic Tile Color/Finish: Dark Knight Dimensions: 1"x1" on 12"x12" Sheet Manufacturer: Mosaic Warehouse Location: Baths

Name: Anacapri Waterproof Wallpaper Color/Finish: Collection XI Dimensions:18"x19.5"x32" Manufacturer: GlamFusion Wallpaper Location: Kitchen Island

Name: Growing Loft Pebble Mosaic Color/Finish: Grey/White Dimensions: 12"x 12" Sheet Manufacturer: Elysium Mosaics Location: Bathing Area Floors