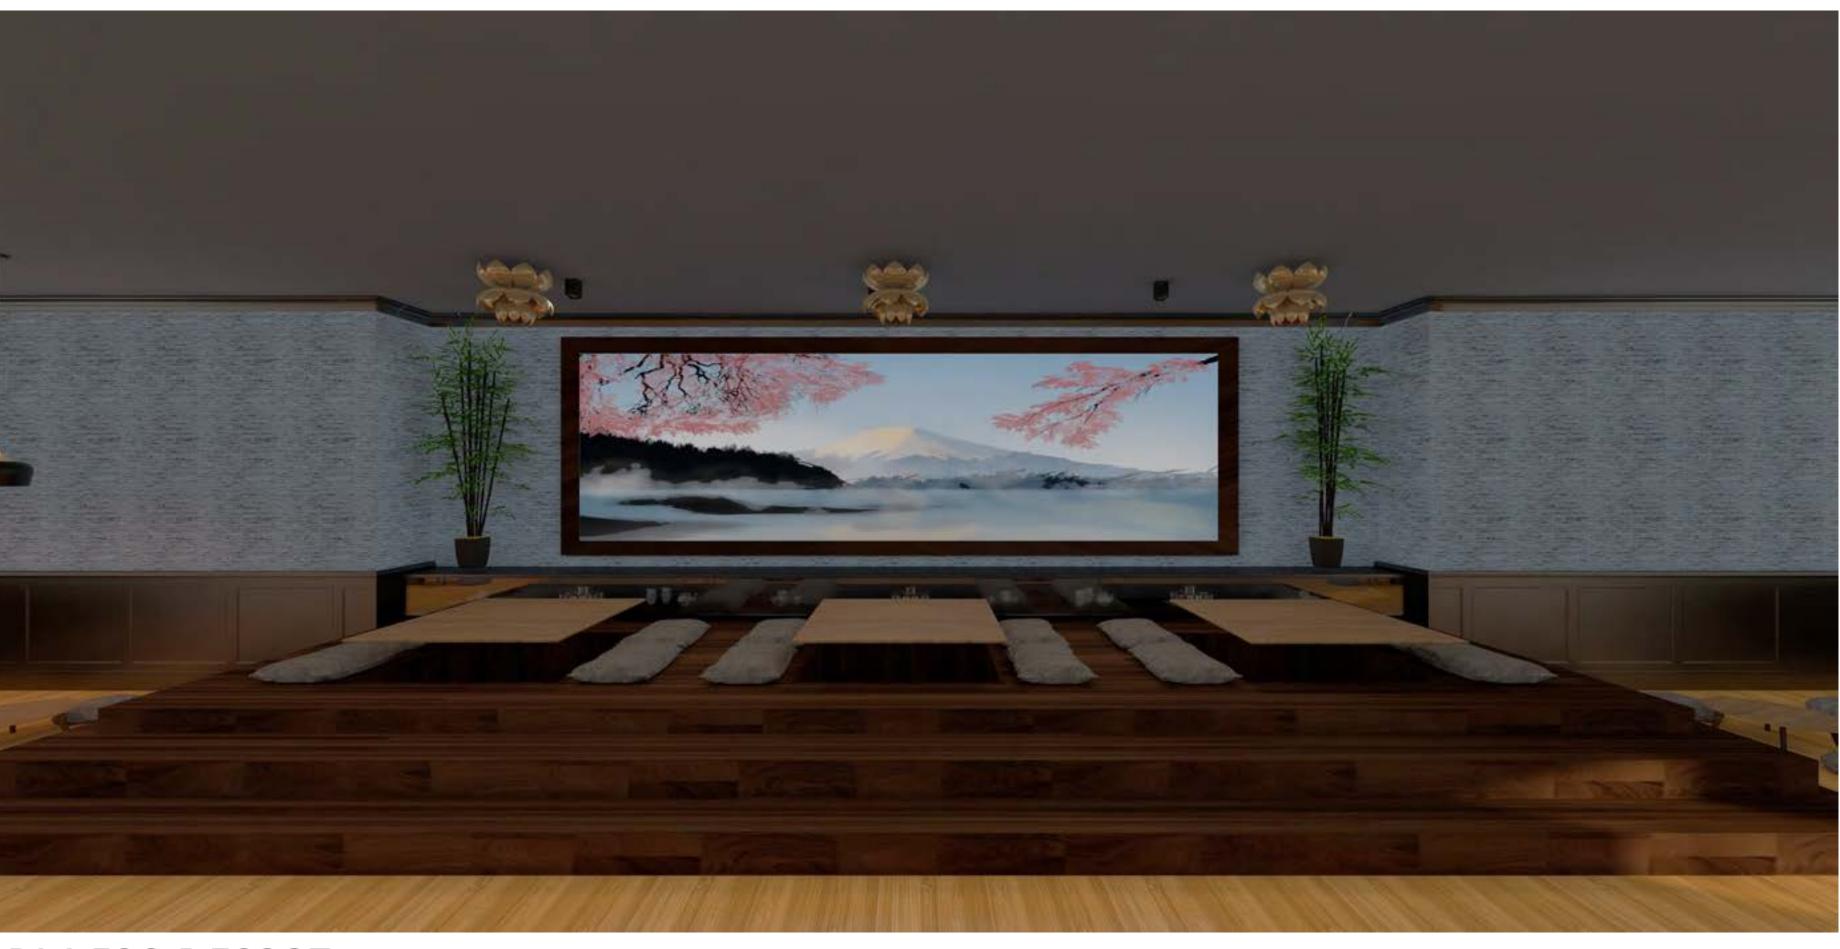

## Tea Room & Restaurant

Name: Cloud Mist Solid Surface Color/Finish: 9243ss **Dimensions:** 4"x12" Manufacturer: Wilsonart Location: Tea Room Bartop

Name: Scandinavian Style Dining Chair Color/Finish: Dark Walnut Dimensions:17.75"x19.89"x33.54" Manufacturer: Baxton Studio Location: Tea Room

Name: Windsong Crane Wallpaper Color/Finish: Grey Dimensions:20.5"x198" Manufacturer: York Location: Kitchen Island

Name: Lotus Flush Mount Light Color/Finish: Brass Dimensions: 13"x13"x14" Manufacturer: 1stDibs Location: Tea Room

**RM F20 DES387** 

Name: Grasscloth Wallpaper Color/Finish: Blue/Grey **Dimensions:**20.5"x0.2"x198" Manufacturer: RoomMates Location: Tea Room Walls

Name: Bamboo Floor **Color/Finish:** W/BLACKENED BRASS LEGS **Dimensions:**18"x19.5"x32" Manufacturer: WEST ELM Location: Kitchen Island

Sitting Table Color/Finish: Dark Maple **Dimensions:** 36'x36'x10" Manufacturer: Custom Woodworks Location: Tea Room