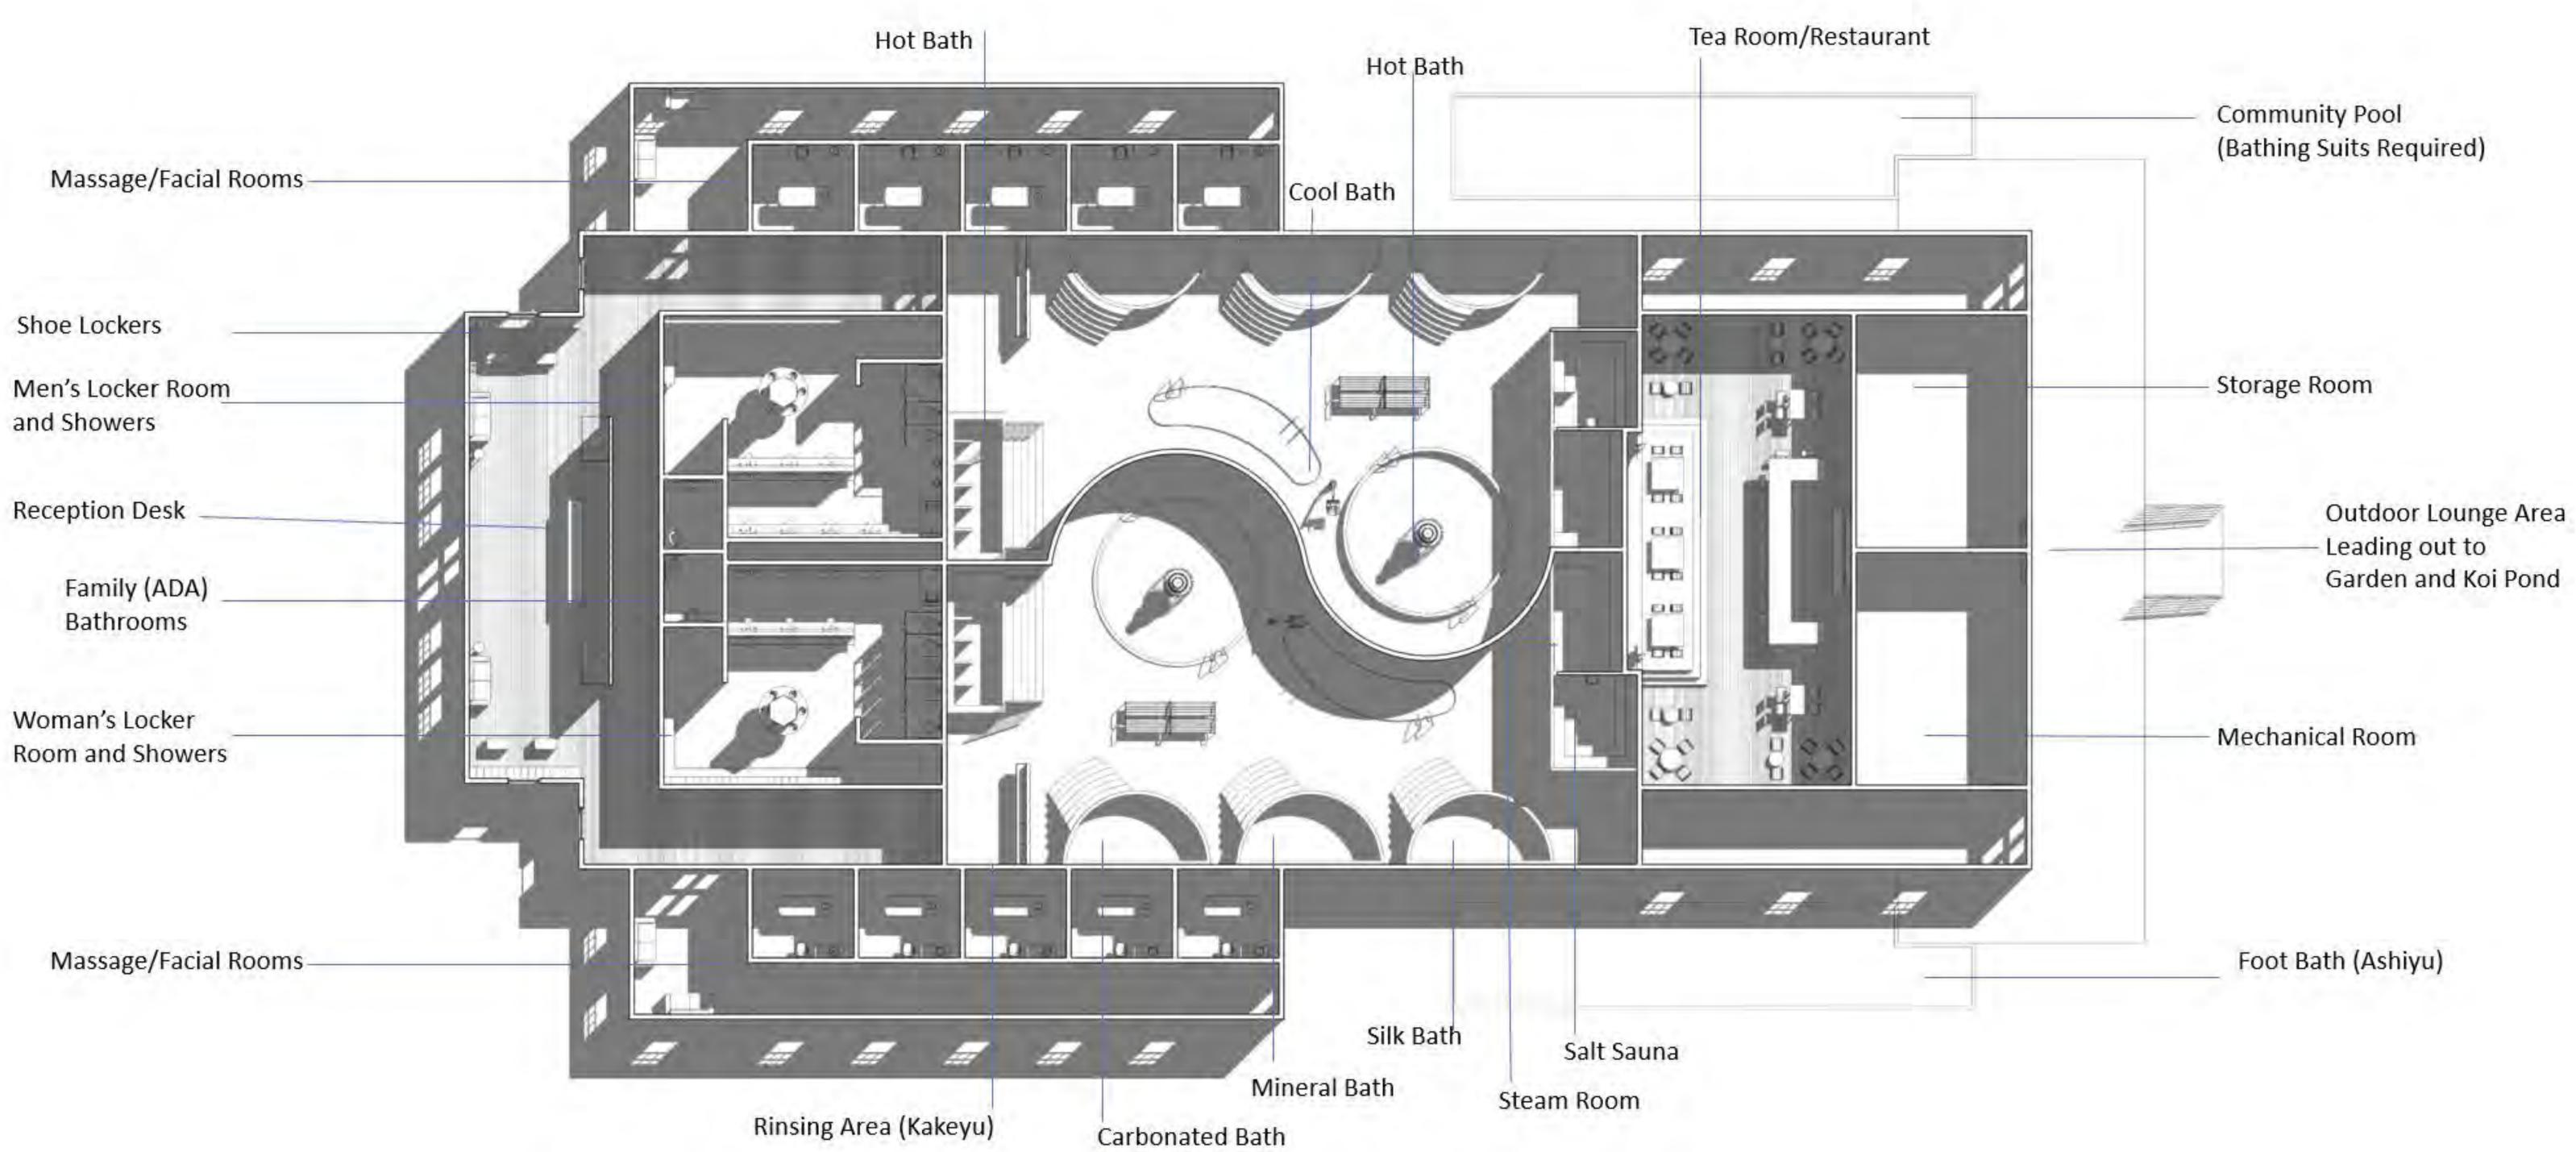

# Rachel Manzo DES387-Kitchen & Bath Design

Fall 2020 Prof. Meirav Goldhour

# Japanese Bath House











### THE OKURA PRESTIGE BANGKOK, THAILAND



### -Site Plan











# Programming



#### **Design Statement:**

Due to the decrease in the use of traditional style Sentos in Japan, I wanted to create a forward thinking, interesting, and playful design that appeals to today's modern society while still implementing traditional features of Japanese community bathing.



ADJACENCY MATRIX

LESS OF AN IMPORTANCE. DESIRABLE/NECESSARY ADJACENCY



## Floor Plan





Scale: 1/8"=1'

## Floor Plan with Annotations



## Reflected Ceiling Plan



Manzo Sento Floorplan

| sp a a sp |                  |    |                  |                                                                                 |                       |      |                            |                                                                                             |                                      |                                                                                         |                                       |                                                          |           |                 |                  |                             |  |
|----------------------------------------------------------------------------------------------------------------------------------------------