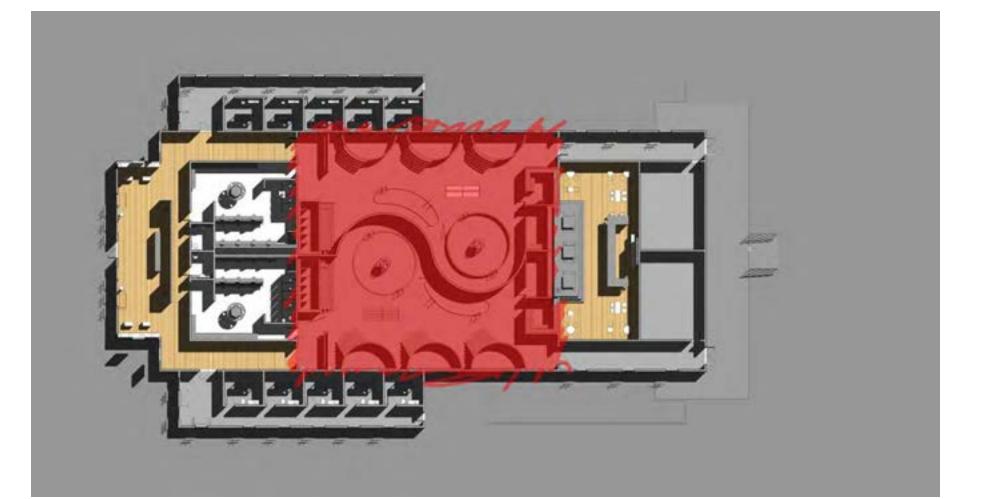

anities and Showers



Name: Round Vessel Sink Color/Finish: Tempered Glass **Dimensions:** 11 5/8" Manufacturer: Renovator's Supply Location: Locker Room Vanities



#### RM F20 DES387





Name: Powell LED Wall Sconce Color/Finish: White Globe, Matte Black Dimensions:7"x16"x10.5" Manufacturer: Lights.com Location: Locker Room Vanities



Name: Trinsic Wall Mount Faucet Color/Finish: Stainless Steel **Dimensions:** 6.2"x13.4"x3.3" Manufacturer: Delta Faucet Location: Locker Rooms

Name: Piston Camp Glazed Ceramic Tile Color/Finish: White Dimensions: 4"x12" Manufacturer: Ivy Hill Tile Location: Locker Room Walls



Name: Black Slate Effect Wall & Floor Tile Color/Finish: Black Vitrified Ceramic Dimensions: 670mm x 333mm Manufacturer: Wickes Location: Locker Room Floors

## Bathing Area









Name: Glass and Stone Mosaic Tile Color/Finish: Dark Knight Dimensions: 1"x1" on 12"x12" Sheet Manufacturer: Mosaic Warehouse Location: Baths



Name: Anacapri Waterproof Wallpaper Color/Finish: Collection XI Dimensions:18"x19.5"x32" Manufacturer: GlamFusion Wallpaper Location: Kitchen Island



Name: Growing Loft Pebble Mosaic Color/Finish: Grey/White Dimensions: 12"x 12" Sheet Manufacturer: Elysium Mosaics Location: Bathing Area Floors

## Tea Room & Restaurant





Name: Cloud Mist Solid Surface Color/Finish: 9243ss **Dimensions:** 4"x12" Manufacturer: Wilsonart Location: Tea Room Bartop



Name: Scandinavian Style Dining Chair Color/Finish: Dark Walnut Dimensions:17.75"x19.89"x33.54" Manufacturer: Baxton Studio Location: Tea Room







Name: Windsong Crane Wallpaper Color/Finish