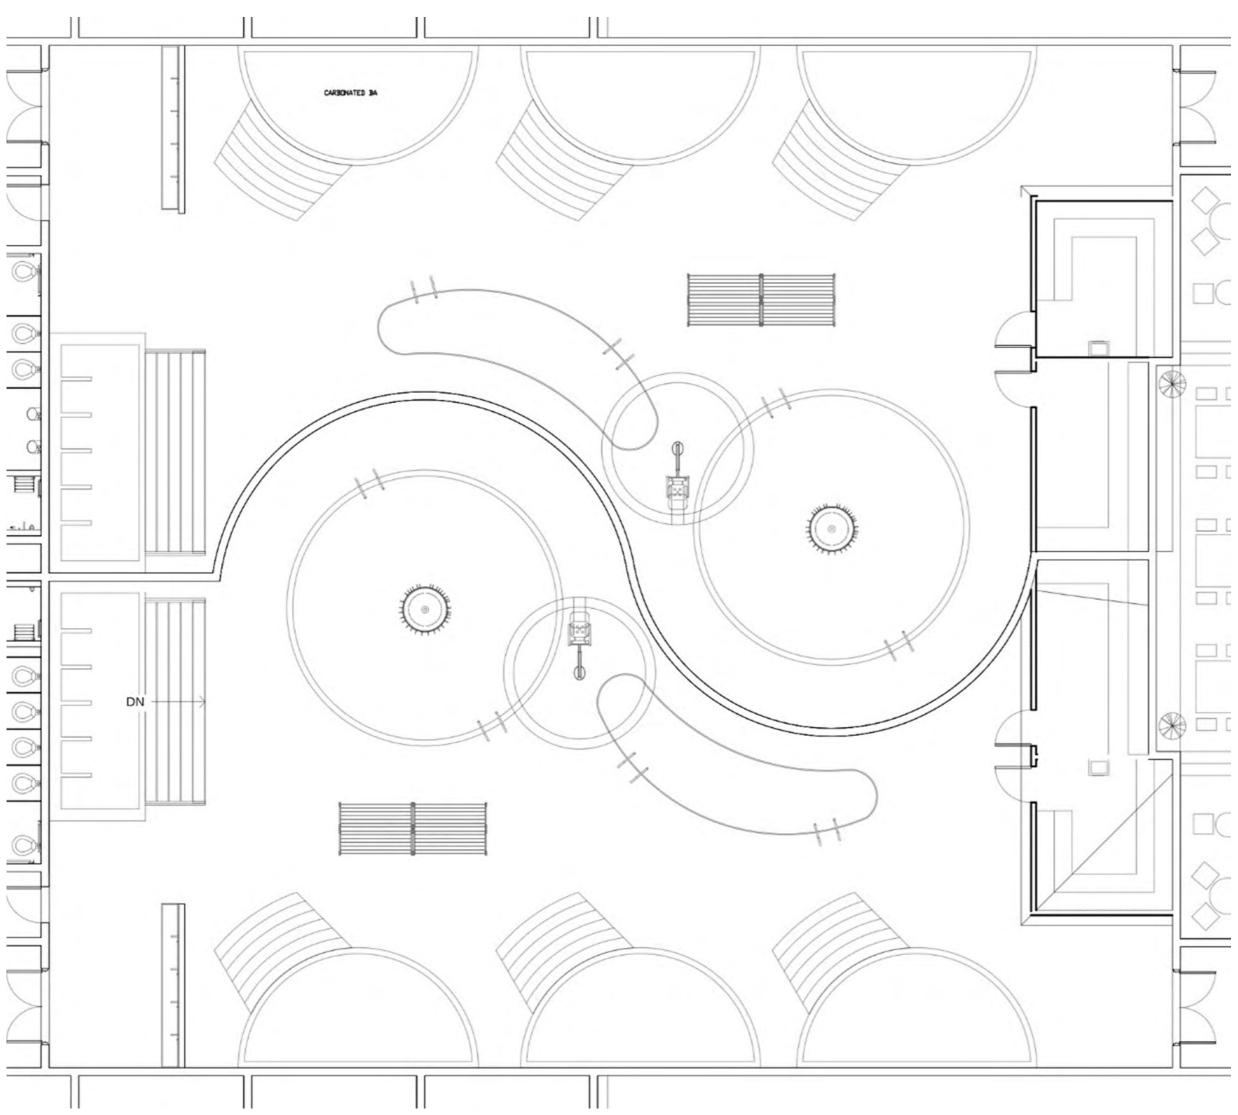

ities and Showers



Name: Round Vessel Sink Color/Finish: Tempered Glass **Dimensions:** 11 5/8" Manufacturer: Renovator's Supply Location: Locker Room Vanities



#### RM F20 DES387





Name: Powell LED Wall Sconce Color/Finish: White Globe, Matte Black Dimensions:7"x16"x10.5" Manufacturer: Lights.com Location: Locker Room Vanities



Name: Trinsic Wall Mount Faucet Color/Finish: Stainless Steel **Dimensions:** 6.2"x13.4"x3.3" Manufacturer: Delta Faucet Location: Locker Rooms

Name: Piston Camp Glazed Ceramic Tile Color/Finish: White Dimensions: 4"x12" Manufacturer: Ivy Hill Tile Location: Locker Room Walls



Name: Black Slate Effect Wall & Floor Tile Color/Finish: Black Vitrified Ceramic Dimensions: 670mm x 333mm Manufacturer: Wickes Location: Locker Room Floors

## Bathing Area









Name: Glass and Stone Mosaic Tile Color/Finish: Dark Knight Dimensions: 1"x1" on 12"x12" Sheet Manufacturer: Mosaic Warehouse Location: Baths



Name: Anacapri Waterproof Wallpaper Color/Finish: Collection XI Dimensions:18"x19.5"x32" Manufacturer: GlamFusion Wallpaper Location: Kitchen Island



Name: Growing Loft Pebble Mosaic Color/Finish: Grey/White Dimensions: 12"x 12" Sheet Manufacturer: Elysium Mosaics Location: Bathing Area Floors

## Tea Room & Restaurant





Name: Cloud Mist Solid Surface Color/Finish: 9243ss **Dimensions:** 4"x12" Manufacturer: Wilsonart Location: Tea Room Bartop



Name: Scandinavian Style Dining Chair Color/Finish: Dark Walnut Dimensions:17.75"x19.89"x33.54" Manufacturer: Baxton Studio Location: Tea Room







Name: Windsong Crane Wallpaper Color/Finish: