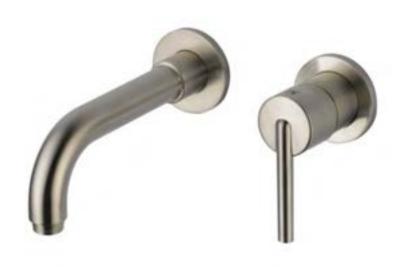

#### RM F20 DES387

Name: Powell LED Wall Sconce Color/Finish: White Globe, Matte Black Dimensions:7"x16"x10.5" Manufacturer: Lights.com Location: Locker Room Vanities

Name: Trinsic Wall Mount Faucet Color/Finish: Stainless Steel **Dimensions:** 6.2"x13.4"x3.3" Manufacturer: Delta Faucet Location: Locker Rooms

Name: Trinsic Wall Mount Faucet Color/Finish: Stainless Steel Dimensions: 6.2"x13.4"x3.3" Manufacturer: Delta Faucet Location: Locker Rooms

Name: Round Vessel Sink Color/Finish: Tempered Glass Dimensions: 11 5/8" Manufacturer: Renovator's Supply Location: Locker Room Vanities