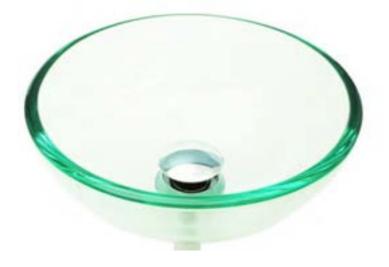

## Locker Rooms

Name: Glazed Ceramic Subway Tile **Color/Finish:** Piston Camp Blue **Dimensions:** 4"x12" Manufacturer: Ivy Hill Tile Location: Locker Room Vanities and Showers

Name: Round Vessel Sink Color/Finish: Tempered Glass **Dimensions:** 11 5/8" Manufacturer: Renovator's Supply Location: Locker Room Vanities

Name: Trinsic Wall Mount Faucet Color/Finish: Stainless Steel Dimensions: 6.2"x13.4"x3.3" Manufacturer: Delta Faucet Location: Locker Rooms

Name: Round Vessel Sink Color/Finish: Tempered Glass Dimensions: 11 5/8" Manufacturer: Renovator's Supply Location: Locker Room Vanities