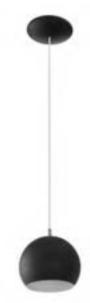

RM F20 DES387

Rachel Manzo – DES 387 KITCHEN AND BATH DESIGN FA20

Name: Globe Pendant Light Color/Finish: Black Brushed Nickel Dimensions: 8"x 8"x59" Manufacturer: Elgo USA Location: Above Reception Desk