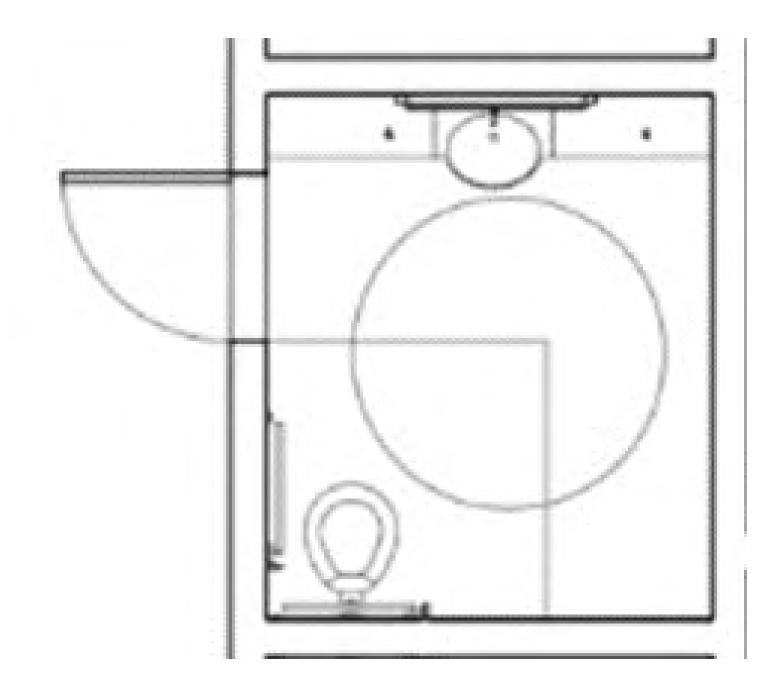

## Family Bath

Scale: 1/2"=1'

#### ADA Toilet and Sink Requirements are Met

Scale: 1/2"=1'

Name: Fascination Oak LVT Color/Finish: Oak Dimensions: 9"x72" Manufacturer: CoreTec Floors Location: Reception Area, Hallways, Family Bath

Name: Japan Wallpaper Color/Finish: Black **Dimensions:** 20"x 396" Manufacturer: Graham & Brown Location: Family Bath