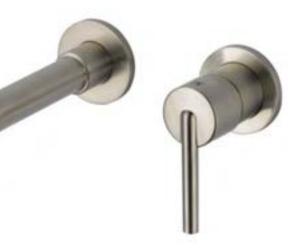

#### RM F20 DES387

Name: Powell LED Wall Sconce Color/Finish: White Globe, Matte Black Dimensions:7"x16"x10.5" Manufacturer: Lights.com Location: Locker Room Vanities

Name: Trinsic Wall Mount Faucet Color/Finish: Stainless Steel **Dimensions:** 6.2"x13.4"x3.3" Manufacturer: Delta Faucet Location: Locker Rooms

Name: Trinsic Wall Mount Faucet Color/Finish: Stainless Steel Dimensions: 6.2"x13.4"x3.3" Manufacturer: Delta Faucet Location: Locker Rooms

Name: Round Vessel Sink Color/Finish: Tempered Glass Dimensions: 11 5/8" Manufacturer: Renovator's Supply Location: Locker Room Vanities