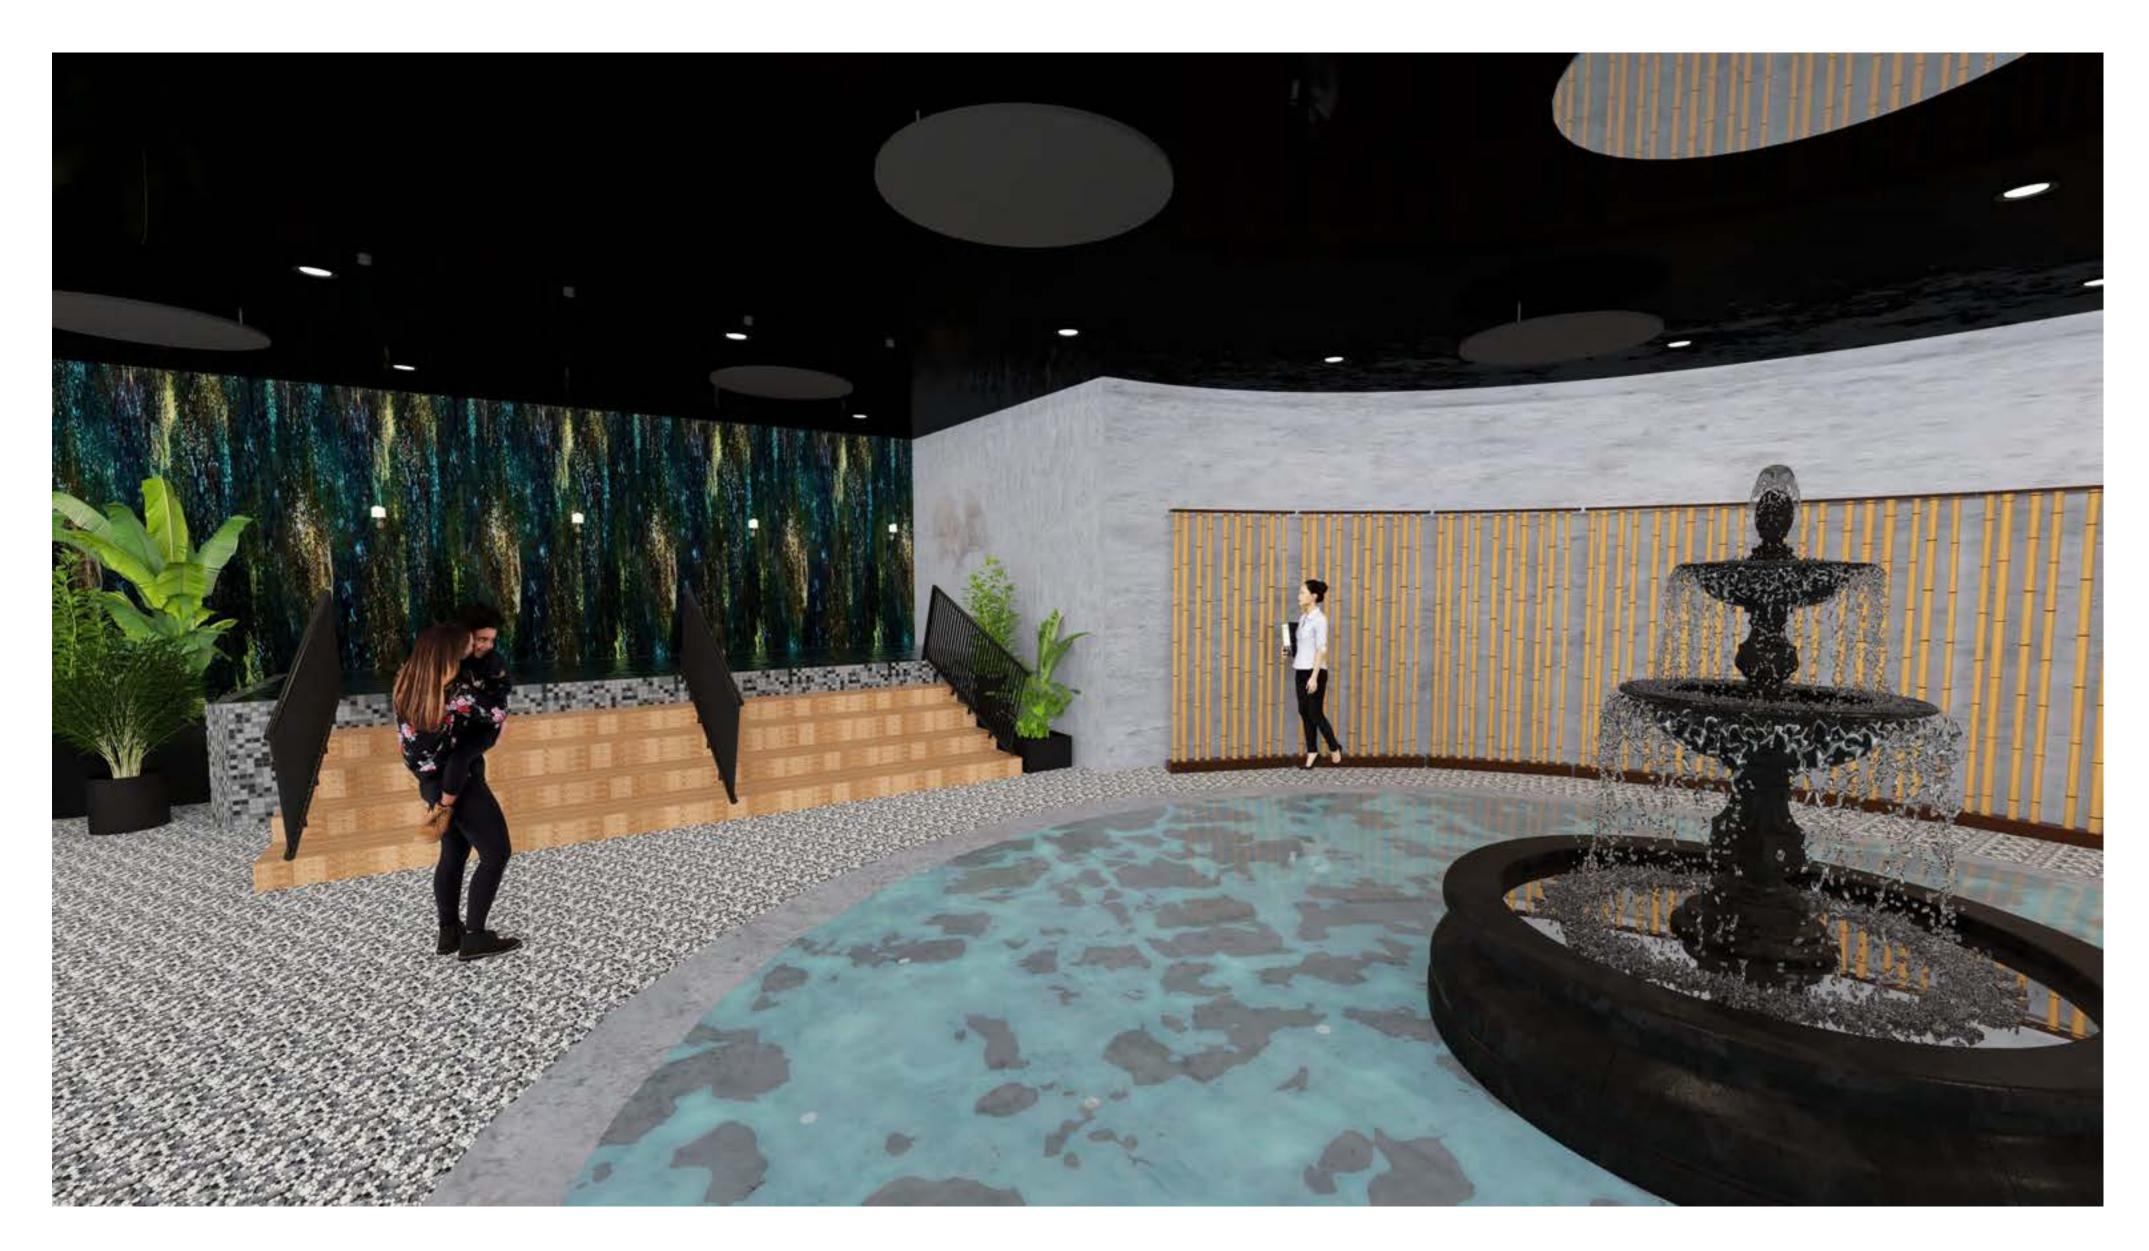

# Japanese Bath House

#### **Design Statement:**

Due to the decrease in the use of traditional style Sentos in Japan, I wanted to create a forward thinking, interesting, and playful design that appeals to today's modern society while still implementing traditional features of Japanese community bathing.

## Bathing Area

Name: Glass and Stone Mosaic Tile Color/Finish: Dark Knight Dimensions: 1"x1" on 12"x12" Sheet Manufacturer: Mosaic Warehouse Location: Baths

Name: Anacapri Waterproof Wallpaper Color/Finish: Collection XI Dimensions:18"x19.5"x32" Manufacturer: GlamFusion Wallpaper Location: Kitchen Island

## Tea Room & Restaurant

Name: Cloud Mist Solid Surface Color/Finish: 9243ss **Dimensions:** 4"x12" Manufacturer: Wilsonart Location: Tea Room Bartop

Name: Scandinavian Style Dining Chair Color/Finish: Dark Walnut Dimensions:17.75"x19.89"x33.54" Manufacturer: Baxton Studio Location: Tea Room