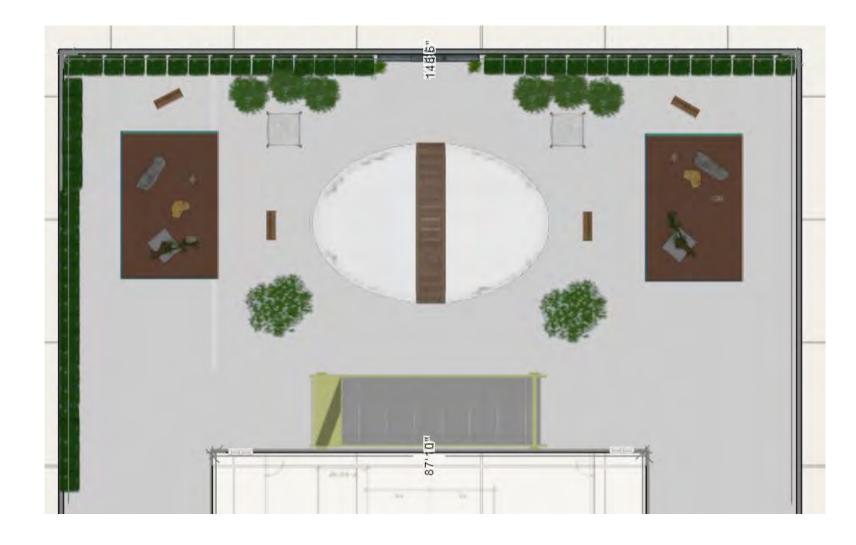

## Outdoor Area

Name: Windsong Crane Wallpaper Color/Finish: Grey Dimensions:20.5"x198" Manufacturer: York Location: Kitchen Island

Name: Fascination Oak LVT Color/Finish: Oak **Dimensions:** 9"x72" Manufacturer: CoreTec Floors Location: Reception Area, Hallways, Family Bath

Name: Black Slate Effect Wall & Floor Tile **Color/Finish:** Black Vitrified Ceramic Dimensions: 670mm x 333mm Manufacturer: Wickes Location: Locker Room Floors

Name: Japan Wallpaper Color/Finish: Black Dimensions: 20"x 396" Manufacturer: Graham & Brown Location: Family Bath