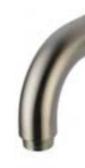

#### RM F20 DES387

Name: Powell LED Wall Sconce Color/Finish: White Globe, Matte Black Dimensions:7"x16"x10.5" Manufacturer: Lights.com Location: Locker Room Vanities

Name: Trinsic Wall Mount Faucet Color/Finish: Stainless Steel **Dimensions:** 6.2"x13.4"x3.3" Manufacturer: Delta Faucet Location: Locker Rooms

Name: Trinsic Wall Mount Faucet Color/Finish: Stainless Steel Dimensions: 6.2"x13.4"x3.3" Manufacturer: Delta Faucet Location: Locker Rooms

Name: Round Vessel Sink Color/Finish: Tempered Glass Dimensions: 11 5/8" Manufacturer: Renovator's Supply Location: Locker Room Vanities