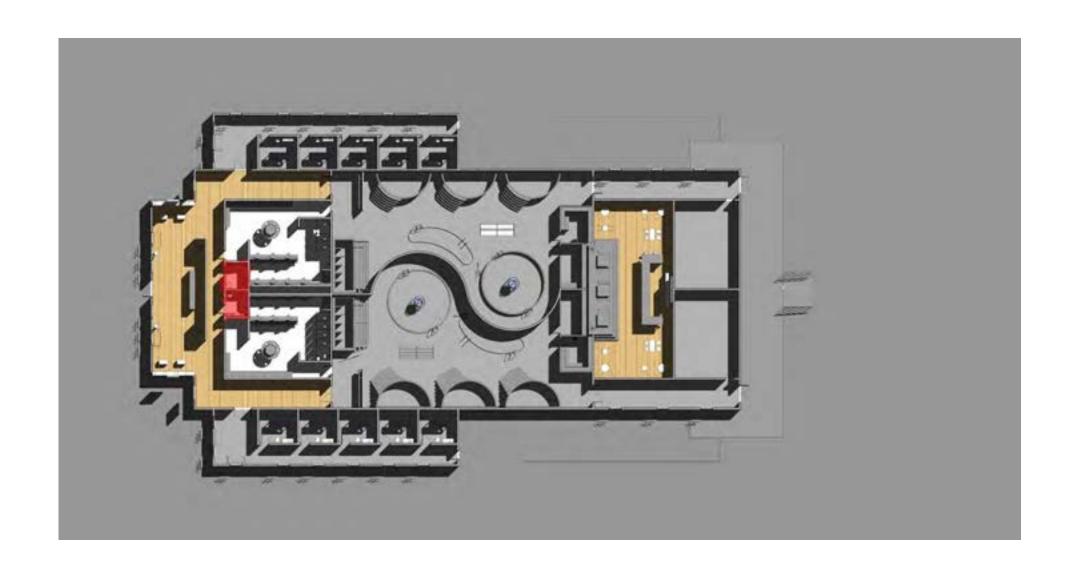

val of shoes
- -Guests receive a waterproof bracelet that is linked to their payment card which is used for making purchases at he front desk and in the Tea Room. They also are synced to lock and unlock their chosen locker.

## Massage Rooms



Name: Chapman Cherry Blossom Wallpaper Color/Finish: Blue Dimensions: 21"x396" Manufacturer: Brewster Location: Massage Rooms





Name: Counter Culture Carpet Tiles Color/Finish: Offbeat Contemporary Dimensions: 2' Tiles Manufacturer: Milliken Location: Massage Rooms



Name: Stardew Wall Paint Color/Finish: SW 9138 **Dimensions:** N/A Manufacturer: Sherwin Williams Location: Massage Rooms



#### RM F20 DES387



Color/Finish: White Dimensions:31"x74"x30" Manufacturer: Buy Rite Beauty Location: Massage Rooms

## Family Bath





Scale: 1/2"=1'





#### ADA Toilet and Sink Requirements are Met



Scale: 1/2"=1'



Name: Fascination Oak LVT Color/Finish: Oak Dimensions: 9"x72" Manufacturer: CoreTec Floors Location: Reception Area, Hallways, Family Bath



Name: Japan Wallpaper Color/Finish: Black **Dimensions:** 20"x 396" Manufacturer: Graham & Brown Location: Family Bath

#### RM F20 DES387







Name: Grasscloth Wallpaper Color/Finish: Kenneth James Green Dimensions:36"x24' Roll Manufacturer: Brewster Location: Family Bathroom

## Locker Rooms







Name: Glazed Ceramic Subway Tile **Color/Finish:** Piston Camp Blue **Dimensions:** 4"x12" Manufacturer: Ivy Hill Tile Location: Locker Room Vanities and Showers



Name: Round Vessel Sink Color/Finish: Tempered Glass **Dimensions:** 11 5/8" Manufacturer: Renovator's Supply Location: