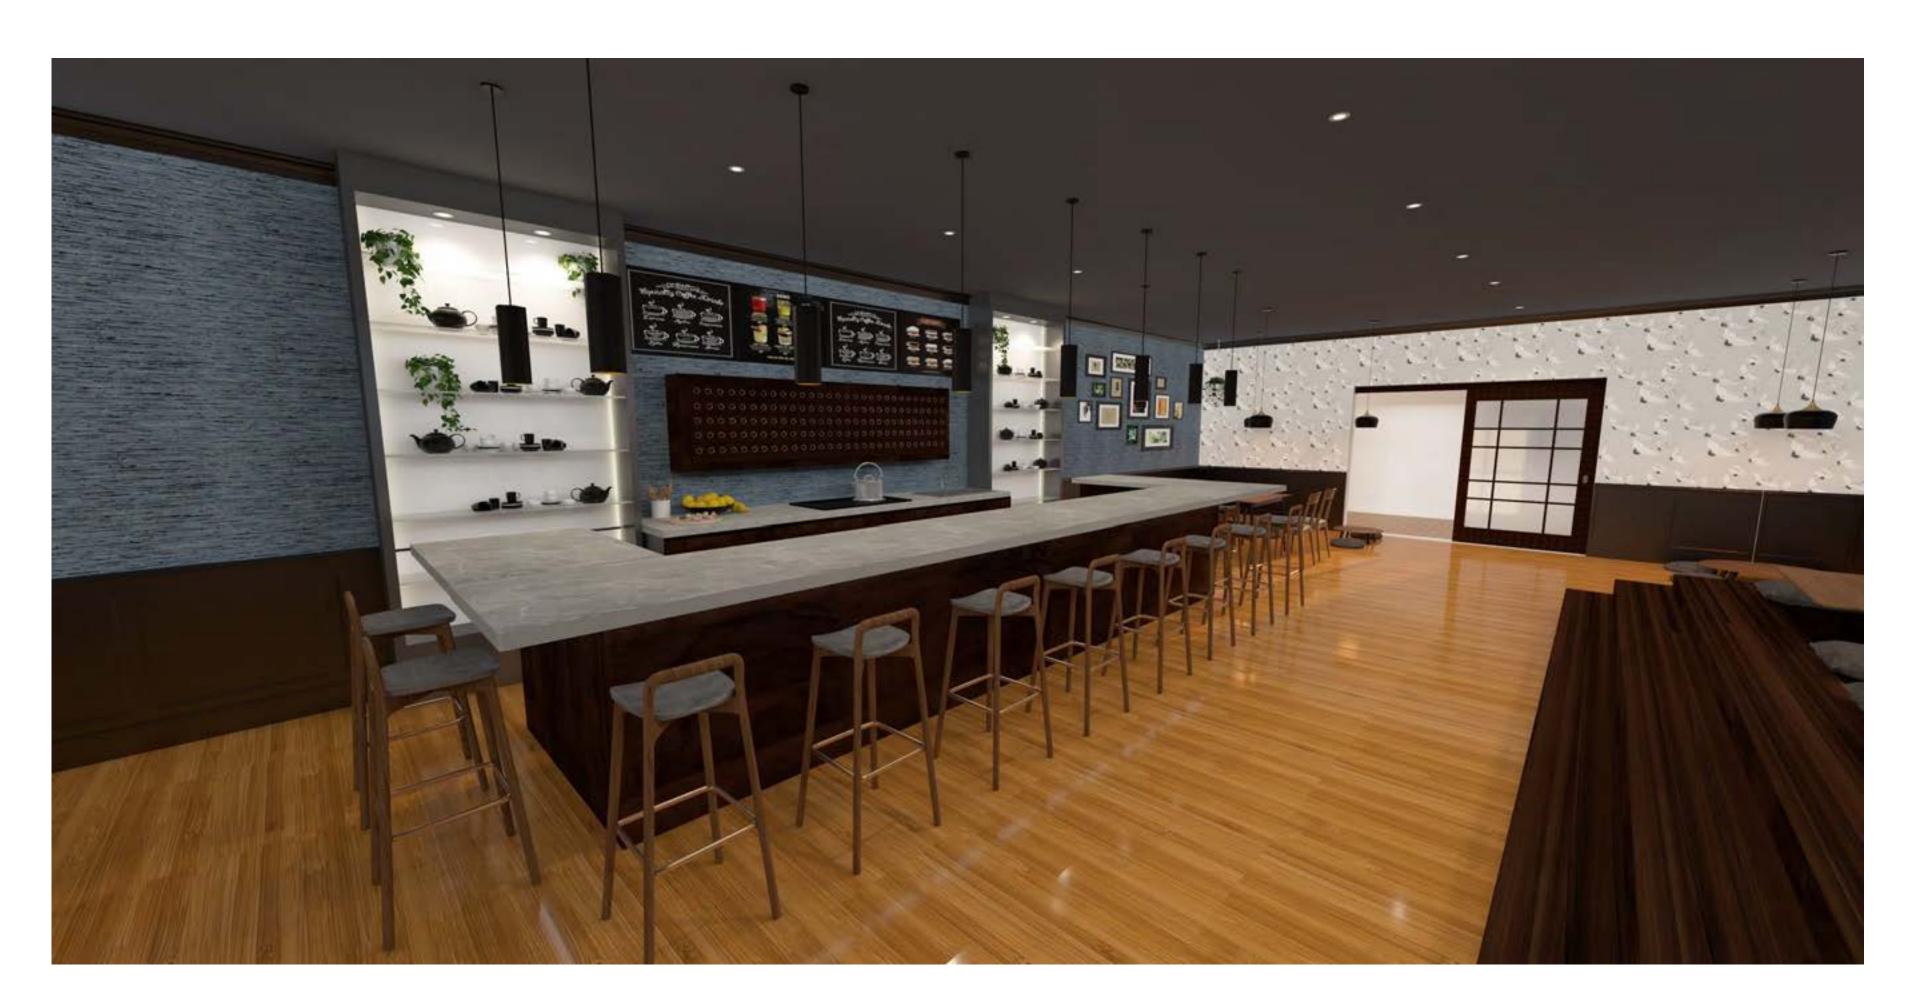

## Tea Room & Restaurant

Name: Cloud Mist Solid Surface Color/Finish: 9243ss **Dimensions:** 4"x12" Manufacturer: Wilsonart Location: Tea Room Bartop

Name: Scandinavian Style Dining Chair Color/Finish: Dark Walnut Dimensions:17.75"x19.89"x33.54" Manufacturer: Baxton Studio Location: Tea Room

Name: Windsong Crane Wallpaper Color/Finish: Grey Dimensions:20.5"x198" Manufacturer: York Location: Kitchen Island

Name: Lotus Flush Mount Light Color/Finish: Brass Dimensions: 13"x13"x14" Manufacturer: 1stDibs Location: Tea Room

**RM F20 DES387** 

Name: Grasscloth Wallpaper Color/Finish: Blue/Grey **Dimensions:**20.5"x0.2"x198" Manufacturer: RoomMates Location: Tea Room Walls

Name: Bamboo Floor **Color/Finish:** W/BLACKENED BRASS LEGS **Dimensions:**18"x19.5"x32" Manufacturer: WEST ELM Location: Kitchen Island

Name: Hexagonal Single Light Pendant Color/Finish: Metal Frame, **Glass Diffuser Dimensions:** 4.75"x4.75"x24" Manufacturer: Benjara Location: Above Tea Room Bar

Name: Edna Mid-Century Modern Name: Custom Round Low Dining Table Color/Finish: French Oak Light Brown **Dimensions:** 37.44"x61.23"x34.72" Manufacturer: Baxton Studio Location: Tea Room

Sitting Table Color/Finish: Dark Maple **Dimensions:** 36'x36'x10" Manufacturer: Custom Woodworks Location: Tea Room