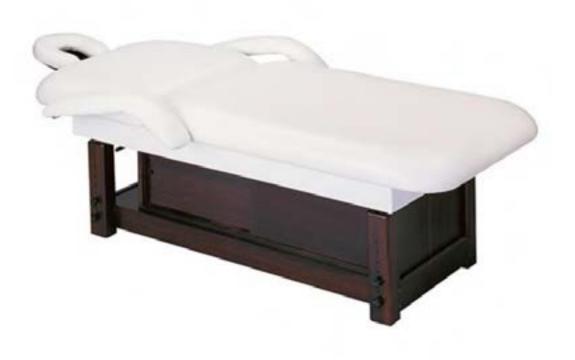

#### RM F20 DES387

Color/Finish: White Dimensions:31"x74"x30" Manufacturer: Buy Rite Beauty Location: Massage Rooms

Rachel Manzo — DES 387 KITCHEN AND BATH DESIGN FA20

Name: Multi Purpose Massage Table Color/Finish: White Dimensions:31"x74"x30" Manufacturer: Buy Rite Beauty Location: Massage Rooms

Name: Custom Round Low Sitting Table Color/Finish: Dark Maple Dimensions: 36'x36'x10" Manufacturer: Custom Woodworks Location: Tea Room