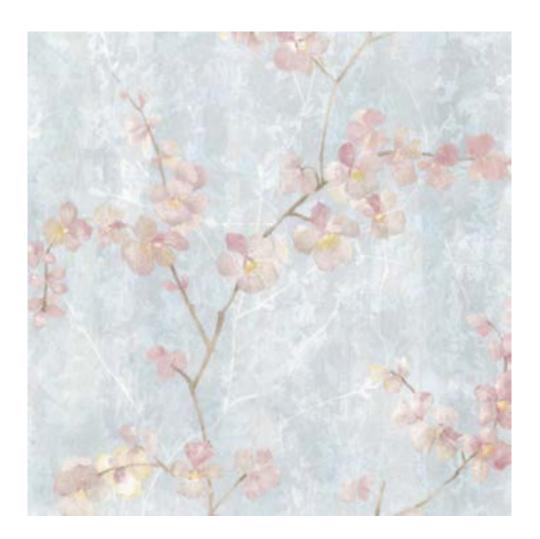

## Massage Rooms

Name: Chapman Cherry Blossom Wallpaper Color/Finish: Blue Dimensions: 21"x396" Manufacturer: Brewster Location: Massage Rooms

Name: Counter Culture Carpet Tiles Color/Finish: Offbeat Contemporary Dimensions: 2' Tiles Manufacturer: Milliken Location: Massage Rooms