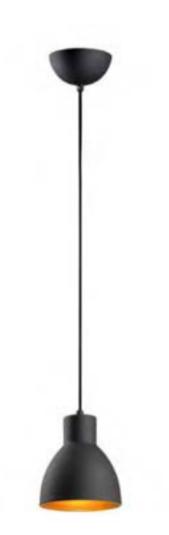

RM F20 DES387

Rachel Manzo – DES 387 KITCHEN AND BATH DESIGN FA20

Name: Globe Pendant Light Color/Finish: Black Brushed Nickel Dimensions: 8"x 8"x59" Manufacturer: Elgo USA Location: Above Reception Desk