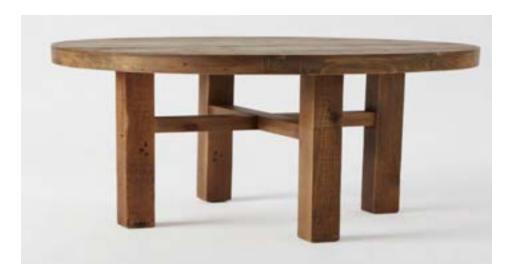

Name: Hexagonal Single Light Pendant Color/Finish: Metal Frame, **Glass Diffuser Dimensions:** 4.75"x4.75"x24" Manufacturer: Benjara Location: Above Tea Room Bar

Name: Edna Mid-Century Modern Name: Custom Round Low Dining Table Color/Finish: French Oak Light Brown **Dimensions:** 37.44"x61.23"x34.72" Manufacturer: Baxton Studio Location: Tea Room

Sitting Table Color/Finish: Dark Maple **Dimensions:** 36'x36'x10" Manufacturer: Custom Woodworks Location: Tea Room

Rachel Manzo — DES 387 KITCHEN AND BATH DESIGN FA20

Name: Multi Purpose Massage Table Color/Finish: White Dimensions:31"x74"x30" Manufacturer: Buy Rite Beauty Location: Massage Rooms

Name: Custom Round Low Sitting Table Color/Finish: Dark Maple Dimensions: 36'x36'x10" Manufacturer: Custom Woodworks Location: Tea Room