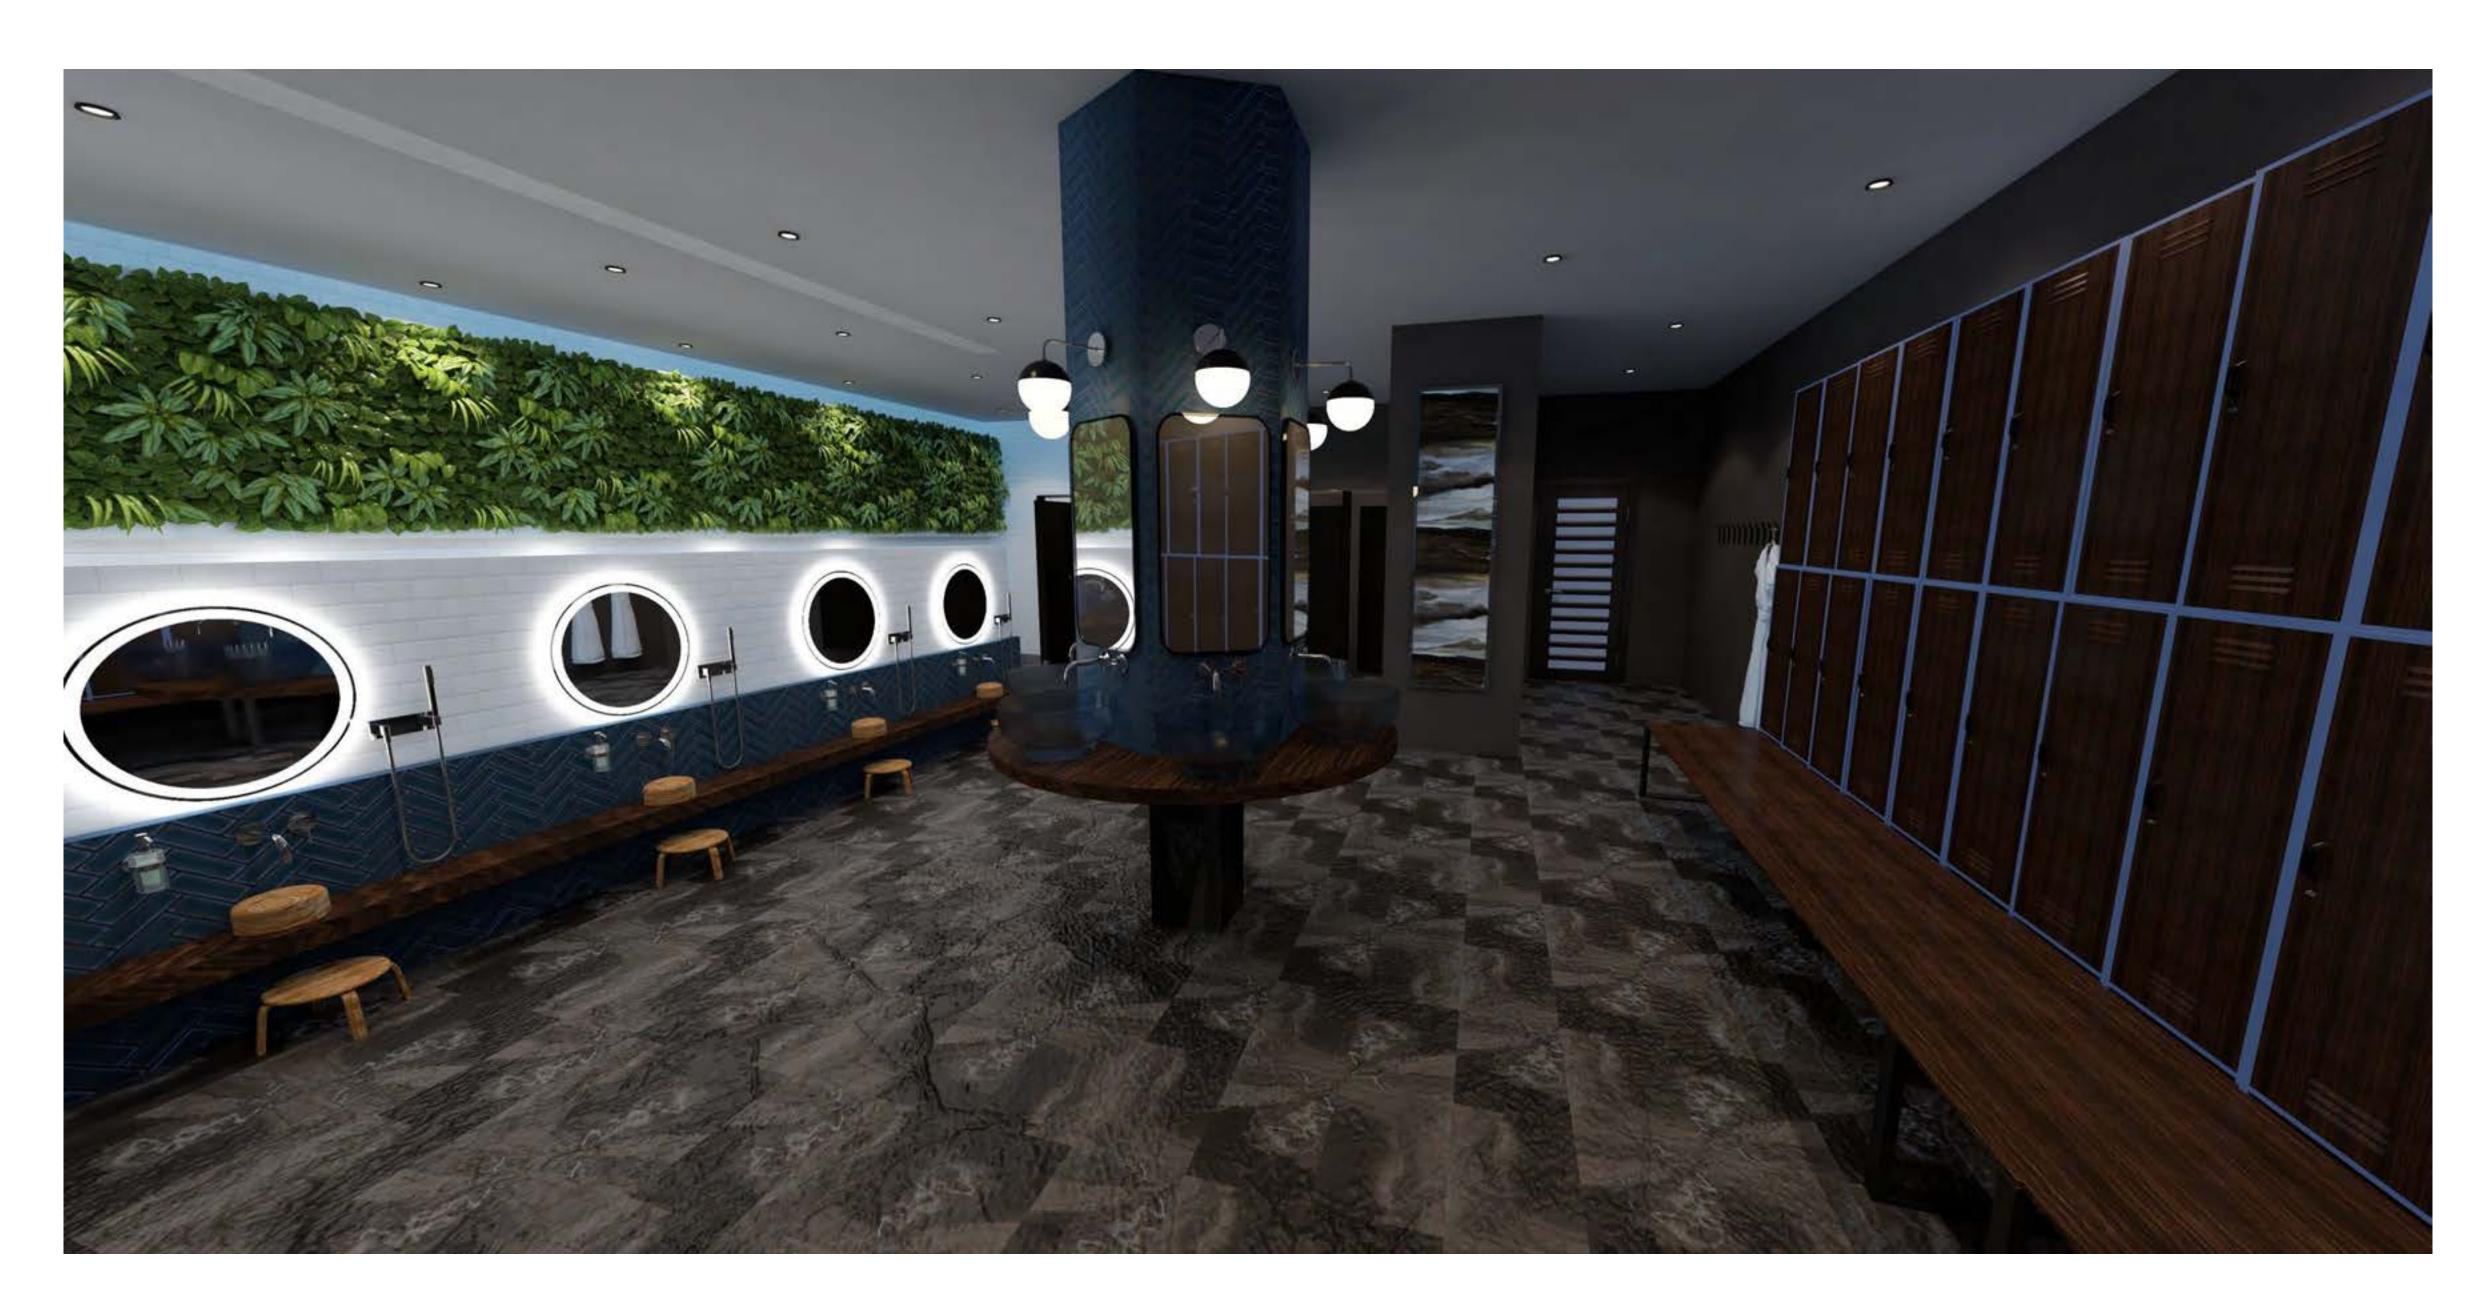

## Locker Rooms

Name: Glazed Ceramic Subway Tile **Color/Finish:** Piston Camp Blue **Dimensions:** 4"x12" Manufacturer: Ivy Hill Tile Location: Locker Room Vanities and Showers

Name: Round Vessel Sink Color/Finish: Tempered Glass **Dimensions:** 11 5/8" Manufacturer: Renovator's Supply Location: Locker Room Vanities

#### RM F20 DES387

Name: Powell LED Wall Sconce Color/Finish: White Globe, Matte Black Dimensions:7"x16"x10.5" Manufacturer: Lights.com Location: Locker Room Vanities

Name: Trinsic Wall Mount Faucet Color/Finish: Stainless Steel **Dimensions:** 6.2"x13.4"x3.3" Manufacturer: Delta Faucet Location: Locker Rooms

Name: Piston Camp Glazed Ceramic Tile Color/Finish: White Dimensions: 4"x12" Manufacturer: Ivy Hill Tile Location: Locker Room Walls

Name: Black Slate Effect Wall & Floor Tile Color/Finish: Black Vitrified Ceramic Dimensions: 670mm x 333mm Manufacturer: Wickes Location: Locker Room Floors