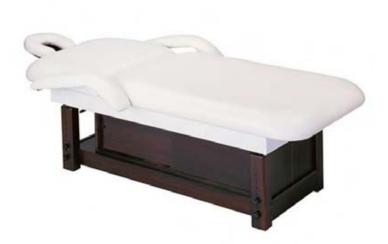

#### RM F20 DES387

Color/Finish: White Dimensions:31"x74"x30" Manufacturer: Buy Rite Beauty Location: Massage Rooms