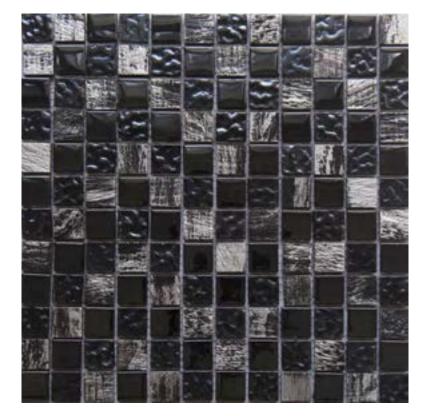

## Bathing Area

Name: Glass and Stone Mosaic Tile Color/Finish: Dark Knight Dimensions: 1"x1" on 12"x12" Sheet Manufacturer: Mosaic Warehouse Location: Baths

Name: Anacapri Waterproof Wallpaper Color/Finish: Collection XI Dimensions:18"x19.5"x32" Manufacturer: GlamFusion Wallpaper Location: Kitchen Island

Name: Glass and Stone Mosaic Tile Color/Finish: Dark Knight **Dimensions:** 1"x1" on 12"x12" Sheet Manufacturer: Mosaic Warehouse Location: Baths