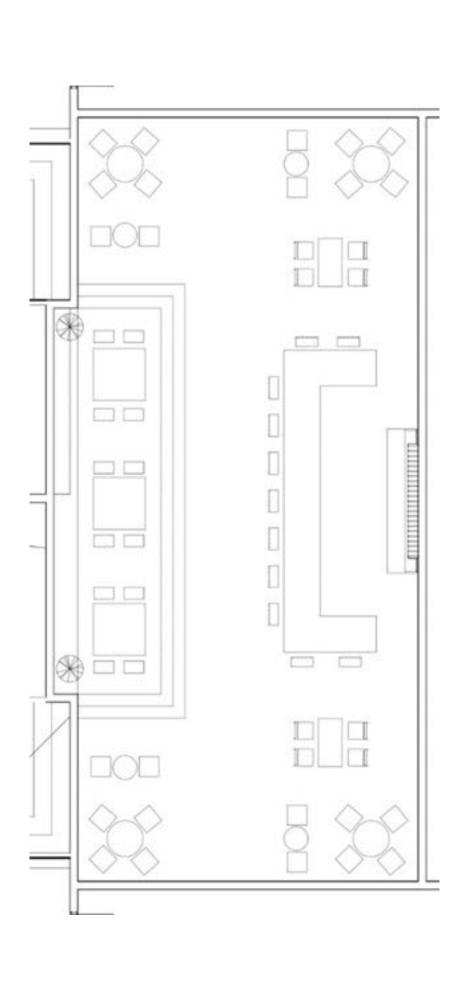

## Tea Room & Restaurant

Name: Cloud Mist Solid Surface Color/Finish: 9243ss **Dimensions:** 4"x12" Manufacturer: Wilsonart Location: Tea Room Bartop

Name: Scandinavian Style Dining Chair Color/Finish: Dark Walnut Dimensions:17.75"x19.89"x33.54" Manufacturer: Baxton Studio Location: Tea Room