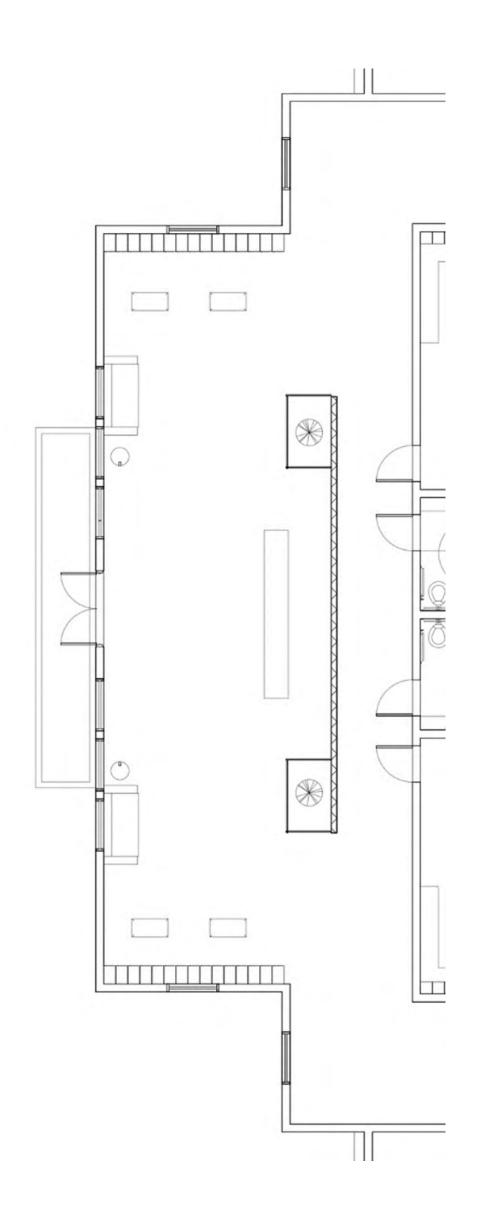

## Locker Rooms

Name: Glazed Ceramic Subway Tile **Color/Finish:** Piston Camp Blue **Dimensions:** 4"x12" Manufacturer: Ivy Hill Tile Location: Locker Room Vanities and Showers

Name: Round Vessel Sink Color/Finish: Tempered Glass **Dimensions:** 11 5/8" Manufacturer: Renovator's Supply Location: Locker Room Vanities

#### RM F20 DES387

Name: Powell LED Wall Sconce Color/Finish: White Globe, Matte Black Dimensions:7"x16"x10.5" Manufacturer: Lights.com Location: Locker Room Vanities

Name: Trinsic Wall Mount Faucet Color/Finish: Stainless Steel **Dimensions:** 6.2"x13.4"x3.3" Manufacturer: Delta Faucet Location: Locker Rooms

Name: Piston Camp Glazed Ceramic Tile Color/Finish: White Dimensions: 4"x12" Manufacturer: Ivy Hill Tile Location: Locker Room Walls

Name: Black Slate Effect Wall & Floor Tile Color/Finish: Black Vitrified Ceramic Dimensions: 670mm x 333mm Manufacturer: Wickes Location: Locker Room Floors