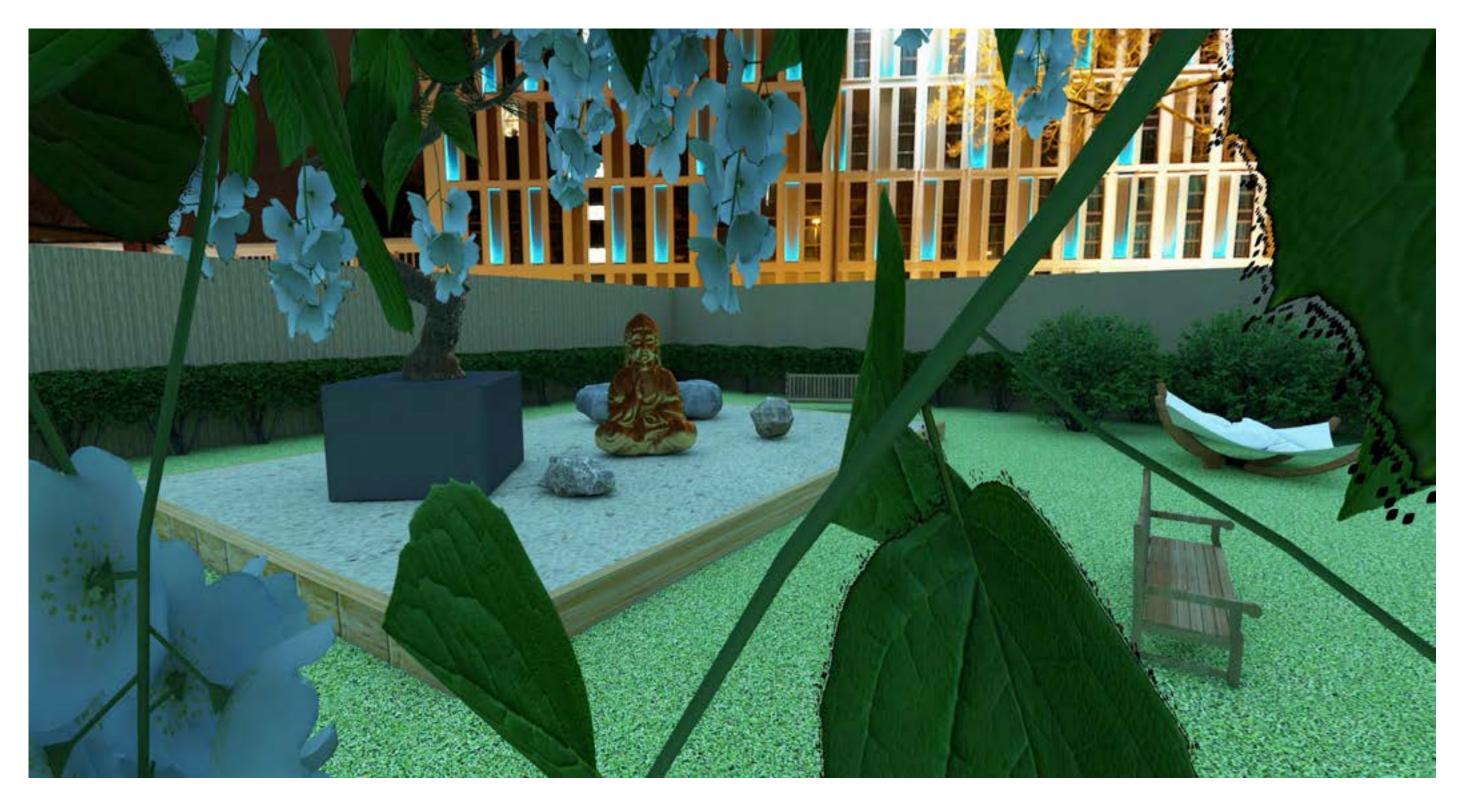

## Outdoor Area

Name: Windsong Crane Wallpaper Color/Finish: Grey Dimensions:20.5"x198" Manufacturer: York Location: Kitchen Island

Name: Fascination Oak LVT Color/Finish: Oak **Dimensions:** 9"x72" Manufacturer: CoreTec Floors Location: Reception Area, Hallways, Family Bath

Name: Black Slate Effect Wall & Floor Tile **Color/Finish:** Black Vitrified Ceramic Dimensions: 670mm x 333mm Manufacturer: Wickes Location: Locker Room Floors

Name: Japan Wallpaper Color/Finish: Black Dimensions: 20"x 396" Manufacturer: Graham & Brown Location: Family Bath