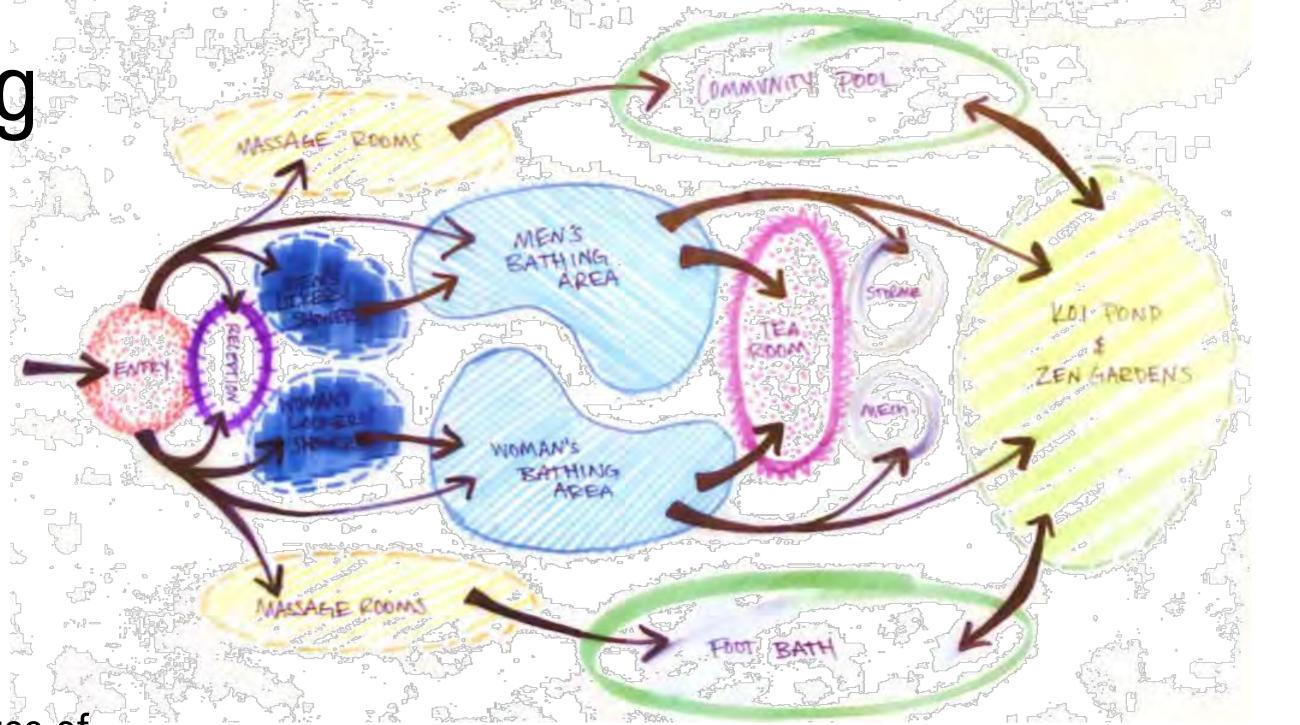

# Programming

#### **Design Statement:**

Due to the decrease in the use of traditional style Sentos in Japan, I wanted to create a forward thinking, interesting, and playful design that appeals to today's modern society while still implementing traditional features of Japanese community bathing.

ADJACENCY MATRIX

LESS OF AN IMPORTANCE. DESIRABLE/NECESSARY ADJACENCY