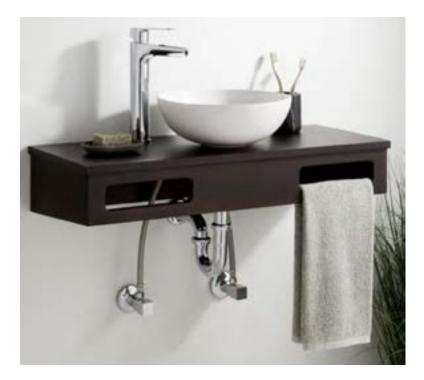

Name: Nadiya Bamboo Wall-Mount Vessel Sink Color/Finish: Mocha Brown Dimensions:30"x12.5"x5" Manufacturer: Signature Hardware Location: Family Bathrooms