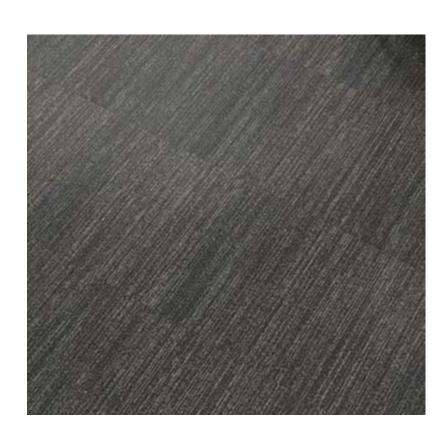

Name: Piston Camp Glazed Ceramic Tile Color/Finish: White Dimensions: 4"x12" Manufacturer: Ivy Hill Tile Location: Locker Room Walls

Name: Black Slate Effect Wall & Floor Tile Color/Finish: Black Vitrified Ceramic Dimensions: 670mm x 333mm Manufacturer: Wickes Location: Locker Room Floors

Name: Black Slate Effect Wall & Floor Tile **Color/Finish:** Black Vitrified Ceramic Dimensions: 670mm x 333mm Manufacturer: Wickes Location: Locker Room Floors

Name: Japan Wallpaper Color/Finish: Black Dimensions: 20"x 396" Manufacturer: Graham & Brown Location: Family Bath