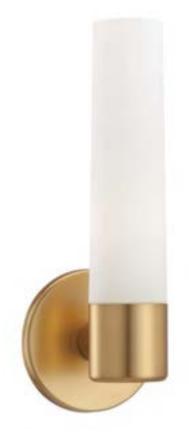

Name: George Kovacs Saber Wall Sconce Color/Finish: Honey Gold Dimensions: 7.5"x 12"x13" Manufacturer: Minka Aire Location: Family Bathroom

Name: Hexagonal Single Light Pendant Color/Finish: Metal Frame, Glass Diffuser Dimensions: 4.75"x4.75"x24" Manufacturer: Benjara Location: Above Tea Room Bar