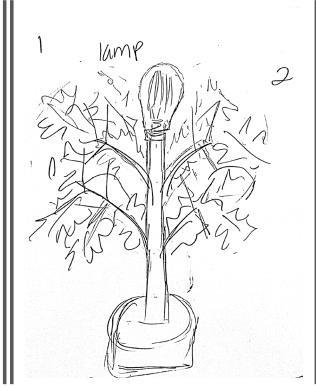

# Build a Luminaire

**Leonor Fleming** 

DES 386.01- Lighting

Professor Jerome Gomez

Spring 2022



# Inspirational Ideas

black finish
harging III of the state of the







## Preliminary Sketches

## Drawing Elevations & Perspective

Mystifying Foliage 562022

















Process Work

### Tear Sheet

### Mystifying Foliage 562022



### Product Features:

- Detailed Hand Painted Destressed Look
- Elegant modern design using on-tread combinations of metal







\$149.99

#### **SPECIFICATIONS**

| PRIMARY<br>MATERIALS: | Metal, Aluminum and Glass                                                   |
|-----------------------|-----------------------------------------------------------------------------|
| FINISH:               | Oil Rubbed Bronze, Metallic Acrylic Paint:<br>Prince Cut and Treasure Chest |
| NET WEIGHT:           | 3 lbs.                                                                      |
| HEIGHT:               | 11 ½ inches