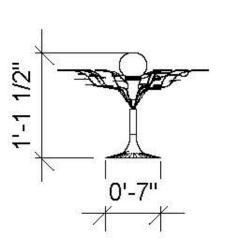

## Drawing Elevations & Perspective

Mystifying Foliage 562022

Process Work

#### **SPECIFICATIONS**

| PRIMARY<br>MATERIALS: | Metal, Aluminum and Glass                                                   |
|-----------------------|-----------------------------------------------------------------------------|
| FINISH:               | Oil Rubbed Bronze, Metallic Acrylic Paint:<br>Prince Cut and Treasure Chest |
| NET WEIGHT:           | 3 lbs.                                                                      |
| HEIGHT:               | 11 ½ inches                                                                 |
| WIDTH:                | 7 inches                                                                    |
| LENGTH:               | 11 ½ inches                                                                 |
| CHROMATICITY:         | 3500K (Mid Color Temperature)                                               |
| CRI:                  | 70                                                                          |