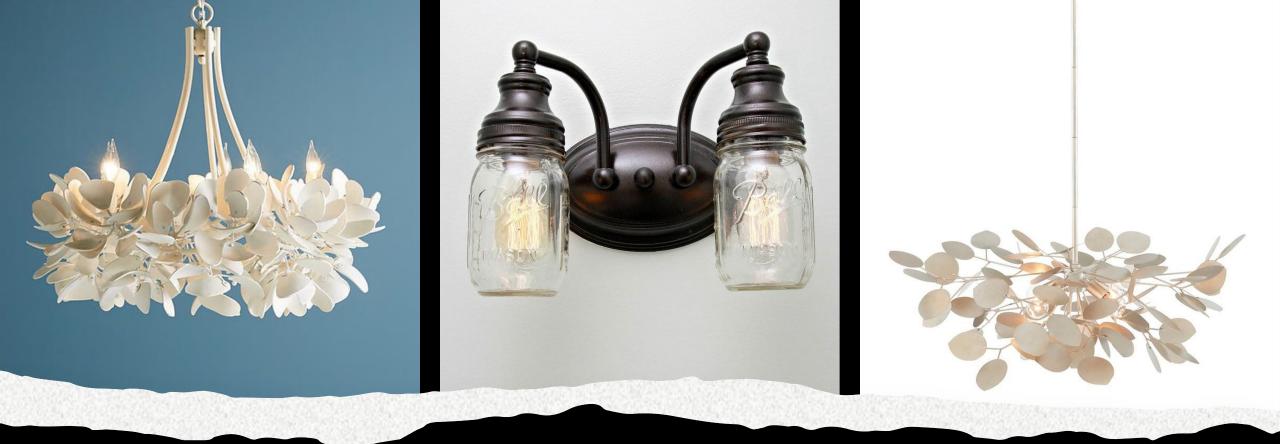

# Build a Luminaire

**Leonor Fleming** 

DES 386.01- Lighting

Professor Jerome Gomez

Spring 2022



# Inspirational Ideas

black finish
harging III of the state of the







## Preliminary Sketches

## Drawing Elevations & Perspective

Mystifying Foliage 562022

















Process Work

### Tear Sheet

### Mystifying Foliage 562022



### Product Features:

- Detailed Hand Painted Destressed Look
- Elegant modern design using on-tread combinations of metal







\$149.99

#### **SPECIFICATIONS**

| PRIMARY<br>MATERIALS: | Metal, Aluminum and Glass                                                   |
|-----------------------|-----------------------------------------------------------------------------|
| FINISH:               | Oil Rubbed Bronze, Metallic Acrylic Paint:<br>Prince Cut and Treasure Chest |
| NET WEIGHT:           | 3 lbs.