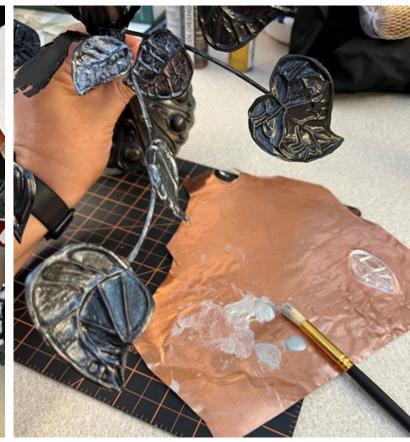

# Build a Luminaire

**Leonor Fleming** 

DES 386.01- Lighting

Professor Jerome Gomez

Spring 2022



# Inspirational Ideas

black finish
harging III of the state of the







## Preliminary Sketches

## Drawing Elevations & Perspective

Mystifying Foliage 562022

















Process Work

### Tear Sheet

### Mystifying Foliage 562022



### Product Features:

- Detailed Hand Painted Destressed Look
- Elegant modern design using on-tread combinations of metal







\$149.99

#### **SPECIFICATIONS**

| PRIMARY<br>MATERIALS: | Metal, Aluminum and Glass                                                   |
|-----------------------|-----------------------------------------------------------------------------|
| FINISH:               | Oil Rubbed Bronze, Metallic Acrylic Paint:<br>Prince Cut and Treasure Chest |
| NET WEIGHT:           | 3 lbs.                                                                      |
| HEIGHT:               | 11 ½ inches                                                                 |
| WIDTH:                | 7 inches