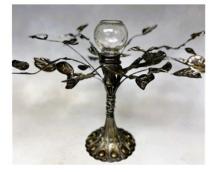

# Build a Luminaire

**Leonor Fleming** 

DES 386.01- Lighting

Professor Jerome Gomez

Spring 2022



# Inspirational Ideas

black finish
harging III of the state of the







## Preliminary Sketches

## Drawing Elevations & Perspective

Mystifying Foliage 562022

















Process Work

### Tear Sheet

### Mystifying Foliage 562022



### Product Features:

- Detailed Hand Painted Destressed Look
- Elegant modern design using on-tread combinations of metal







\$149.99

#### **SPECIFICATIONS**

| PRIMARY<br>MATERIALS: | Metal, Aluminum and Glass                                                   |
|-----------------------|-----------------------------------------------------------------------------|
| FINISH:               | Oil Rubbed Bronze, Metallic Acrylic Paint:<br>Prince Cut and Treasure Chest |
| NET WEIGHT:           | 3 lbs.                                                                      |
| HEIGHT:               | 11 ½ inches                                                                 |
| WIDTH:                | 7 inches                                                                    |
| LENGTH:               | 11 ½ inches                                                                 |
| CHROMATICITY:         | 3500K (Mi