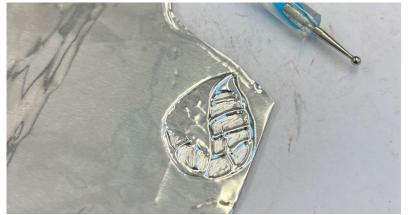

# Build a Luminaire

**Leonor Fleming** 

DES 386.01- Lighting

Professor Jerome Gomez

Spring 2022



# Inspirational Ideas

black finish
harging III of the state of the







## Preliminary Sketches

## Drawing Elevations & Perspective

Mystifying Foliage 562022

















Process Work

### Tear Sheet

### Mystifying Foliage 562022



### Product Features:

- Detailed Hand Painted Destressed Look
- Elegant modern design using on-tread combinations of metal







\$149.99

#### **SPECIFICATIONS**

| PRIMARY<br>MATERIALS: | Metal, Aluminum and Glass                                                   |
|-----------------------|-----------------------------------------------------------------------------|
| FINISH:               | Oil Rubbed Bronze, Metallic Acrylic Paint:<br>Prince Cut and Treasure Chest |
| NET WEIGHT:           | 3 lbs.                                                                      |
| HEIGHT:               | 11 ½ inches                                                                 |
| WIDTH:                | 7 inches