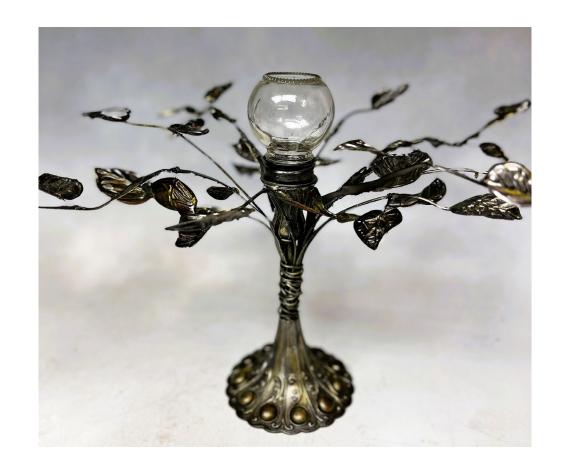

### Mystifying Foliage 562022

### Product Features:

- Detailed Hand Painted Destressed Look
- Elegant modern design using on-tread combinations of metal

\$149.99

#### **SPECIFICATIONS**

| PRIMARY<br>MATERIALS: | Metal, Aluminum and Glass                                                   |
|-----------------------|-----------------------------------------------------------------------------|
| FINISH:               | Oil Rubbed Bronze, Metallic Acrylic Paint:<br>Prince Cut and Treasure Chest |
| NET WEIGHT:           | 3 lbs.                                                                      |
| HEIGHT:               | 11 ½ inches                                                                 |
| WIDTH:                | 7 inches                                                                    |
| LENGTH:               | 11 ½ inches                                                                 |
| CHROMATICITY:         | 3500K (Mid Color Temperature)                                               |
| CRI:                  | 70                                                                          |

## Final Built Luminaire