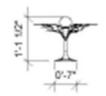

## Drawing Elevations & Perspective

Mystifying Foliage 562022

Process Work

#### **SPECIFICATIONS**

| PRIMARY<br>MATERIALS: | Metal, Aluminum and Glass                                                   |
|-----------------------|-----------------------------------------------------------------------------|
| FINISH:               | Oil Rubbed Bronze, Metallic Acrylic Paint:<br>Prince Cut and Treasure Chest |
| NET WEIGHT:           | 3 lbs.                                                                      |
| HEIGHT:               | 11 ½ inches                                                                 |
| WIDTH:                | 7 inches                                                                    |
| LENGTH:               | 11 ½ inches                                                                 |
| CHROMATICITY:         | 3500K (Mid Color Temperature)                                               |
| CRI:                  | 70                                                                          |