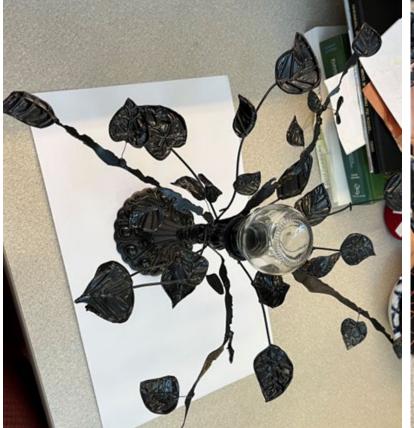

# Build a Luminaire

**Leonor Fleming** 

DES 386.01- Lighting

Professor Jerome Gomez

Spring 2022



# Inspirational Ideas

black finish
harging III of the state of the







## Preliminary Sketches

## Drawing Elevations & Perspective

Mystifying Foliage 562022

















Process Work

### Tear Sheet

### Mystifying Foliage 562022



### Product Features:

- Detailed Hand Painted Destressed Look
- Elegant modern design using on-tread combinations of metal







\$149.99

#### **SPECIFICATIONS**

| PRIMARY<br>MATERIALS: | Metal, Aluminum and Glass                                                   |
|-----------------------|-----------------------------------------------------------------------------|
| FINISH:               | Oil Rubbed Bronze, Metallic Acrylic Paint:<br>Prince Cut and Treasure Chest |
| NET WEIGHT:           | 3 lbs.                                                                      |
| HEIGHT:               | 11 ½ inches                                                                 |
| WIDTH:                | 7 inches