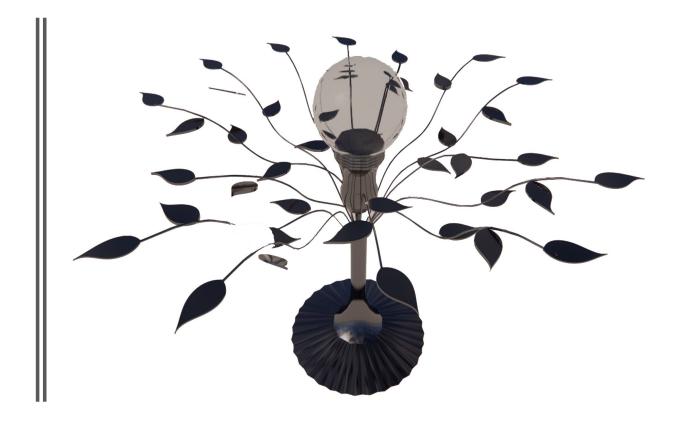

# Build a Luminaire

**Leonor Fleming** 

DES 386.01- Lighting

Professor Jerome Gomez

Spring 2022



# Inspirational Ideas

black finish
harging III of the state of the







## Preliminary Sketches

## Drawing Elevations & Perspective

Mystifying Foliage 562022

















Process Work

### Tear Sheet

### Mystifying Foliage 562022



### Product Features:

- Detailed Hand Painted Destressed Look
- Elegant modern design using on-tread combinations of metal







\$149.99

#### **SPECIFICATIONS**

| PRIMARY<br>MATERIALS: | Metal, Aluminum and Glass                                                   |
|-----------------------|-----------------------------------------------------------------------------|
| FINISH:               | Oil Rubbed Bronze, Metallic Acrylic Paint:<br>Prince Cut and Treasure Chest |
| NET WEIGHT:           | 3 lbs.                                                                      |
| HEIGHT:               | 11 ½ inches                                                                 |
| WIDTH:                | 7 inches