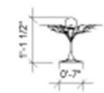

## Drawing Elevations & Perspective

Mystifying Foliage 562022

Process Work

#### **SPECIFICATIONS**

| PRIMARY<br>MATERIALS: | Metal, Aluminum and Glass                                                   |
|-----------------------|-----------------------------------------------------------------------------|
| FINISH:               | Oil Rubbed Bronze, Metallic Acrylic Paint:<br>Prince Cut and Treasure Chest |
| NET WEIGHT:           | 3 lbs.                                                                      |
| HEIGHT:               | 11 ½ inches                                                                 |
| WIDTH:                | 7 inches                                                                    |
| LENGTH:               | 11 ½ inches                                                                 |
| CHROMATICITY:         | 3500K (Mid Color Temperature)                                               |
| CRI:                  | 70                                                                          |