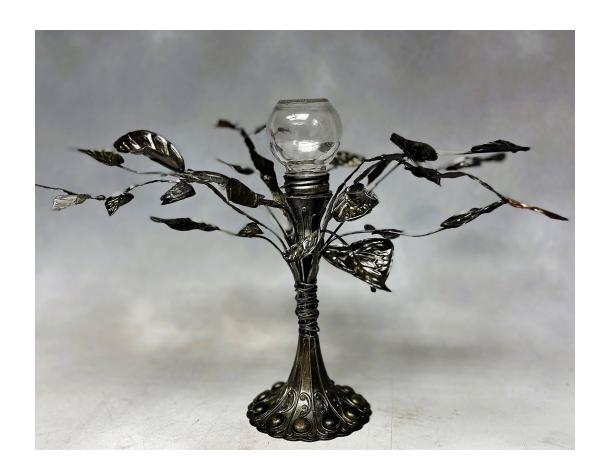

### Mystifying Foliage 562022

### Product Features:

- Detailed Hand Painted Destressed Look
- Elegant modern design using on-tread combinations of metal

\$149.99

#### **SPECIFICATIONS**

| PRIMARY<br>MATERIALS: | Metal, Aluminum and Glass                                                   |
|-----------------------|-----------------------------------------------------------------------------|
| FINISH:               | Oil Rubbed Bronze, Metallic Acrylic Paint:<br>Prince Cut and Treasure Chest |
| NET WEIGHT:           | 3 lbs.                                                                      |
| HEIGHT:               | 11 ½ inches                                                                 |
| WIDTH:                | 7 inches                                                                    |
| LENGTH:               | 11 ½ inches                                                                 |
| CHROMATICITY:         | 3500K (Mid Color Temperature)                                               |
| CRI:                  | 70                                                                          |

## Final Built Luminaire