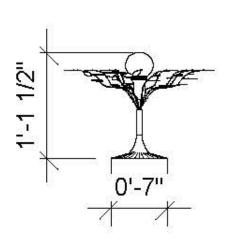

## Drawing Elevations & Perspective

Mystifying Foliage 562022

Process Work

#### **SPECIFICATIONS**

| PRIMARY<br>MATERIALS: | Metal, Aluminum and Glass                                                   |
|-----------------------|-----------------------------------------------------------------------------|
| FINISH:               | Oil Rubbed Bronze, Metallic Acrylic Paint:<br>Prince Cut and Treasure Chest |
| NET WEIGHT:           | 3 lbs.                                                                      |
| HEIGHT:               | 11 ½ inches                                                                 |
| WIDTH:                | 7 inches                                                                    |
| LENGTH:               | 11 ½ inches                                                                 |
| CHROMATICITY:         | 3500K (Mid Color Temperature)                                               |
| CRI:                  | 70                                                                          |