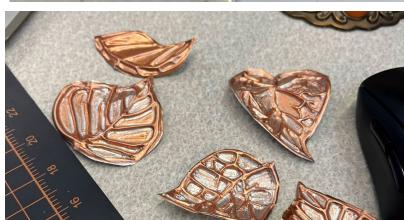

# Build a Luminaire

**Leonor Fleming** 

DES 386.01- Lighting

Professor Jerome Gomez

Spring 2022



# Inspirational Ideas

black finish
harging III of the state of the







## Preliminary Sketches

## Drawing Elevations & Perspective

Mystifying Foliage 562022

















Process Work

### Tear Sheet

### Mystifying Foliage 562022



### Product Features:

- Detailed Hand Painted Destressed Look
- Elegant modern design using on-tread combinations of metal







\$149.99

#### **SPECIFICATIONS**

| PRIMARY<br>MATERIALS: | Metal, Aluminum and Glass                                                   |
|-----------------------|-----------------------------------------------------------------------------|
| FINISH:               | Oil Rubbed Bronze, Metallic Acrylic Paint:<br>Prince Cut and Treasure Chest |
| NET WEIGHT:           | 3 lbs.                                                                      |
| HEIGHT:               | 11 ½ inches                                                                 |
| WIDTH:                | 7 inches