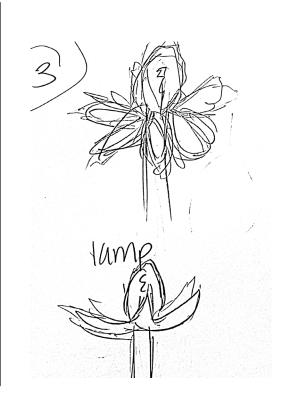

# Build a Luminaire

**Leonor Fleming** 

DES 386.01- Lighting

Professor Jerome Gomez

Spring 2022



# Inspirational Ideas

black finish
harging III of the state of the







## Preliminary Sketches

## Drawing Elevations & Perspective

Mystifying Foliage 562022

















Process Work

### Tear Sheet

### Mystifying Foliage 562022



### Product Features:

- Detailed Hand Painted Destressed Look
- Elegant modern design using on-tread combinations of metal







\$149.99

#### **SPECIFICATIONS**

| PRIMARY<br>MATERIALS: | Metal, Aluminum and Glass                                                   |
|-----------------------|-----------------------------------------------------------------------------|
| FINISH:               | Oil Rubbed Bronze, Metallic Acrylic Paint:<br>Prince Cut and Treasure Chest |
| NET WEIGHT:           | 3 lbs.                                                                      |
| HEIGHT:               | 11 ½ inches