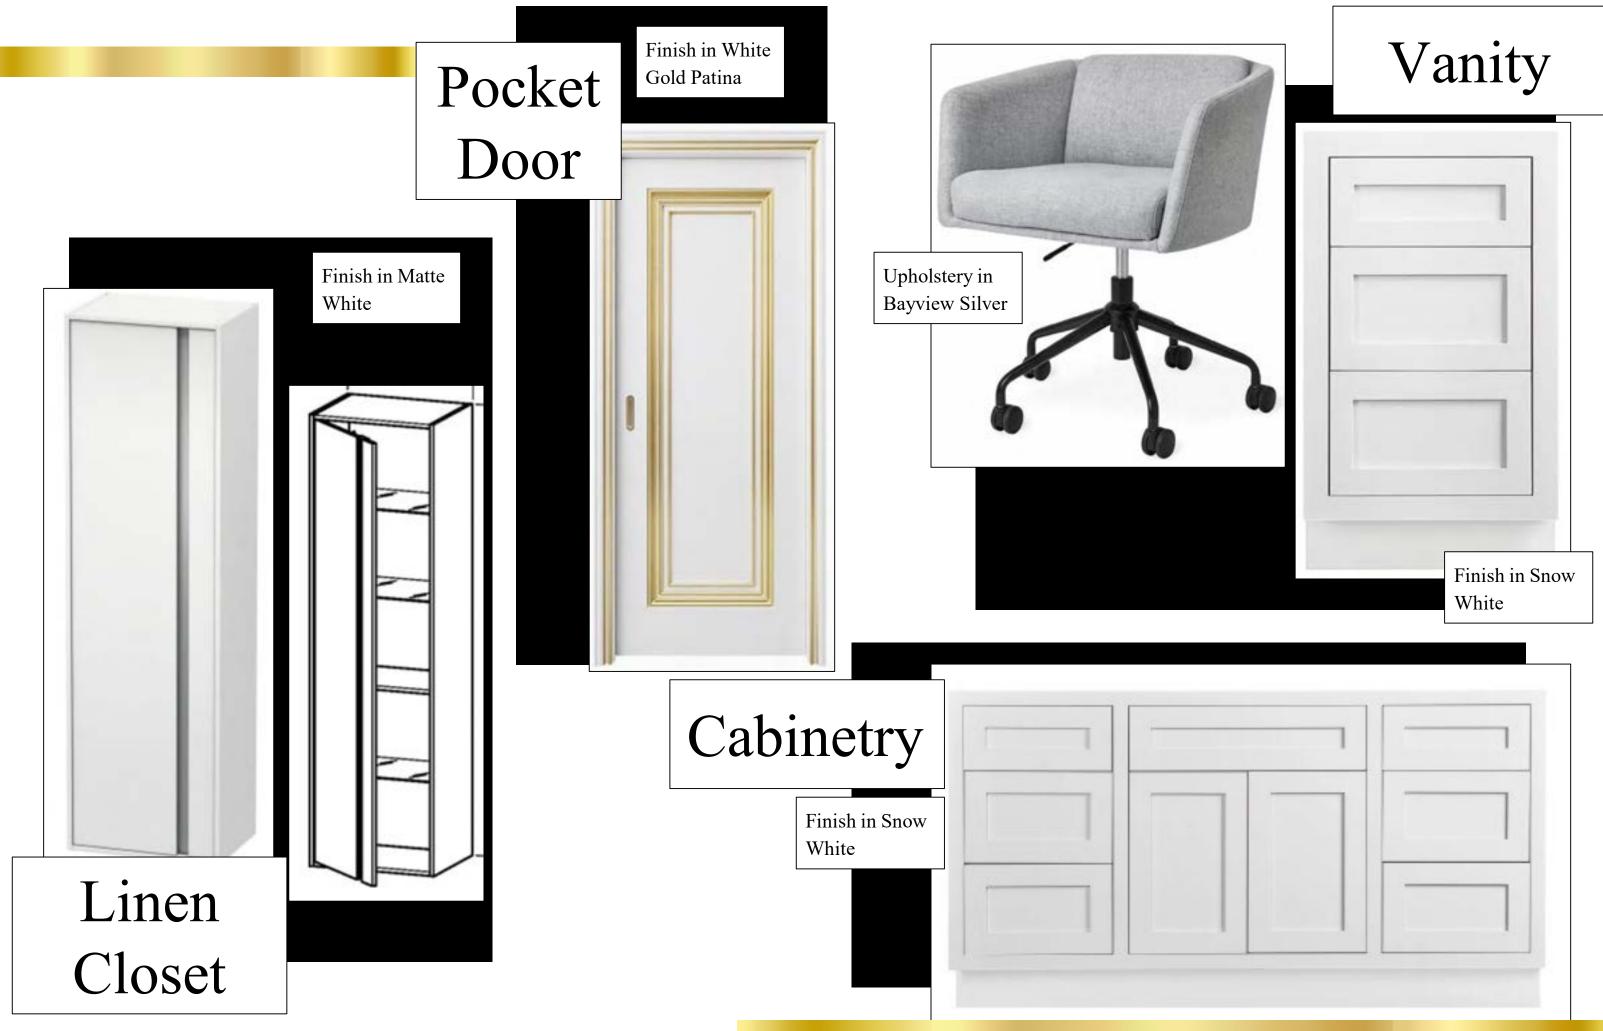

### Conceptual Design Inspiration

The Darwins are looking to have a fresh and renovated master bathroom. Their current space is outdated and includes ample unused space. The couple has asked for an expanded full glass shower, more storage space, french doors opening out to a future renovation project, and an all-over updated more luxurious feel. The storage space would be included in both floor to ceiling cabinets and underneath their newly raised countertops. To capture the more updated luxurious feel the design will include golden accents and uninterrupted lines with traditional southern elements. With keeping their separate vanities, tucked away toilets, and large mirrors, there will be an addition of a vanity space for the wife.

#### Built in Cabinetry

Includes his and hers vanities on either side of the french doors

LUMINA ONYX PEARL BEIGE 24x24 POLISHED PORCELAIN

SMOOTH CEILING

RECESSED CAN LIGHTING TYP

CUSTOM MIRROR

WITH BACK LIGHTING TYP