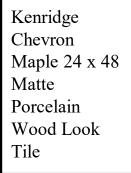

#### BECCIA ANTICA MARBLE COUNTERTOPS

- LUMINA ONYX PEARL BEIGE 24x24 POLISHED PORCELAIN TILE WALLS

**KENRIGE CHEVRON** MAPLE 24x48 MATTE PORCELAIN WOOD LOOK TILE

GLASS ENCASED WALK IN SHOWER

CLOSET STORAGE