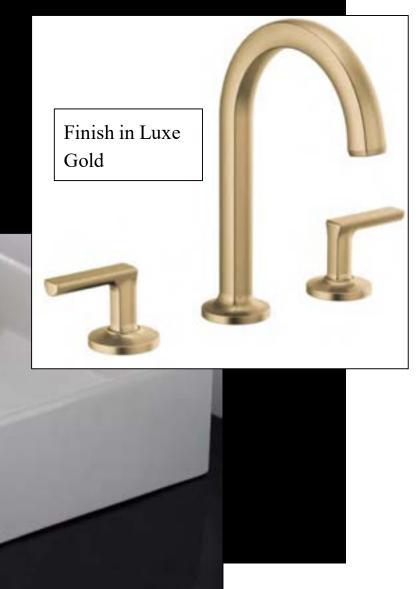

pocket doors
  creates division



#### Detailed Floor Plan





D Level 1 FLOORPLAN 1/2" = 1'-0"

#### BECCIA ANTICA MARBLE COUNTERTOPS

- LUMINA ONYX PEARL BEIGE 24x24 POLISHED PORCELAIN TILE WALLS

**KENRIGE CHEVRON** MAPLE 24x48 MATTE PORCELAIN WOOD LOOK TILE

GLASS ENCASED WALK IN SHOWER

CLOSET STORAGE

- VANITY SPACE

EXISTING HARDWOOD FLOOR

EXISTING KING SIZE BED



### Renderings



#### Built in Cabinetry

Includes his and hers vanities on either side of the french doors









LUMINA ONYX PEARL BEIGE 24x24 POLISHED PORCELAIN

SMOOTH CEILING

RECESSED CAN LIGHTING TYP

CUSTOM MIRROR

WITH BACK LIGHTING TYP

## Elevations







1/2" = 1'-0"

### Reflected Ceiling Plan





ΓŤ











#### Floor

Finish in White

<u>a</u>.





#### Countertops



### Sink and Faucet











| - |  |
|---|--|