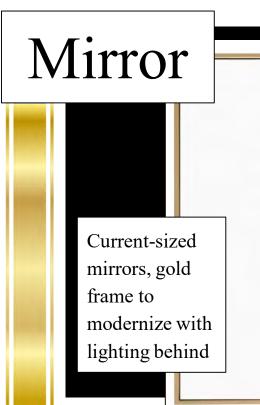

#### Built in Cabinetry

Includes his and hers vanities on either side of the french doors

LUMINA ONYX PEARL BEIGE 24x24 POLISHED PORCELAIN

SMOOTH CEILING

RECESSED CAN LIGHTING TYP

CUSTOM MIRROR

WITH BACK LIGHTING TYP