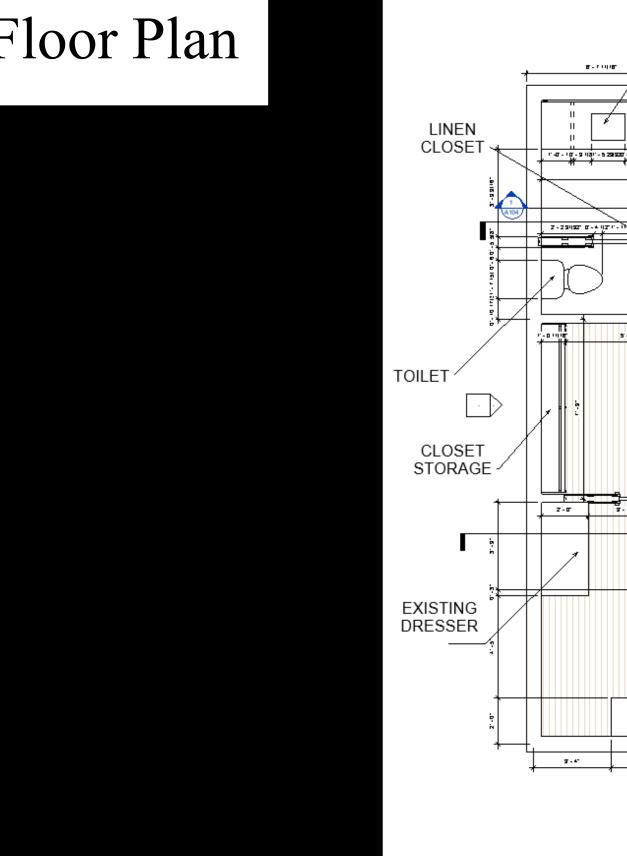

### Detailed Floor Plan

Dimensions for new construction including

- Floors
- Walls
- Ceilings
- Doors
- Windows

#### Detailed Floor Plan

#### Detailed Floor Plan

D Level 1 FLOORPLAN 1/2" = 1'-0"