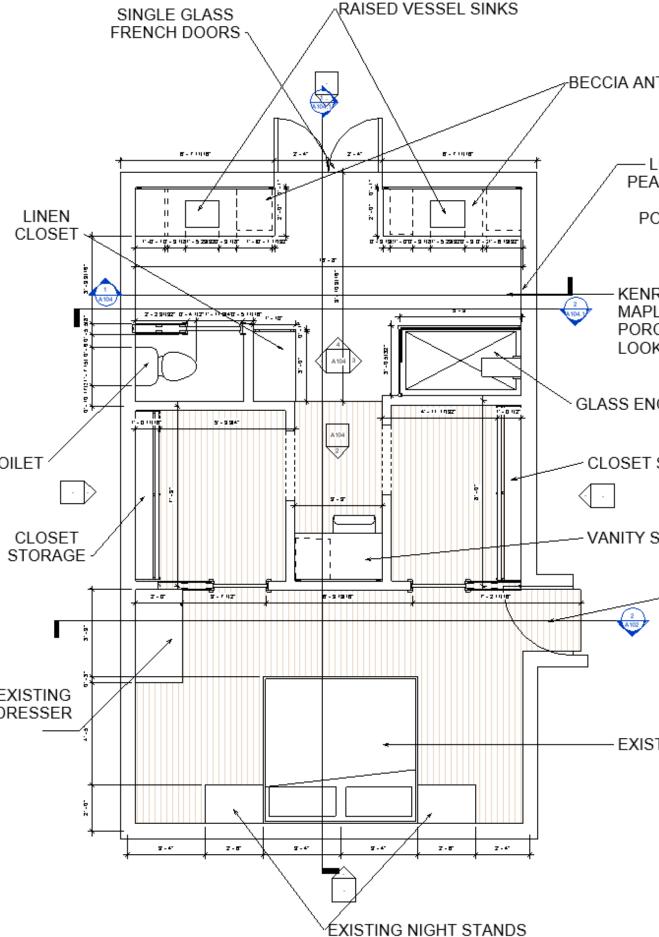

#### Detailed Floor Plan

D Level 1 FLOORPLAN 1/2" = 1'-0"

#### BECCIA ANTICA MARBLE COUNTERTOPS

- LUMINA ONYX PEARL BEIGE 24x24 POLISHED PORCELAIN TILE WALLS

**KENRIGE CHEVRON** MAPLE 24x48 MATTE PORCELAIN WOOD LOOK TILE

GLASS ENCASED WALK IN SHOWER

CLOSET STORAGE

- VANITY SPACE

EXISTING HARDWOOD FLOOR

EXISTING KING SIZE BED