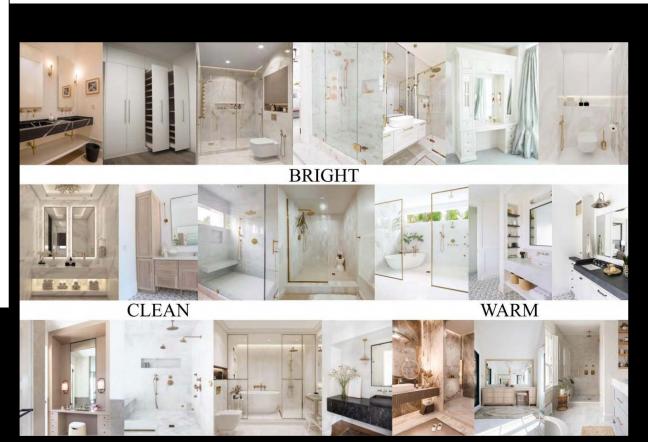

# Darwin Bath

Isabella Avant, Kathleen Beardsley, Bre Webber DES 387 - Kitchen and Bath Professor Jerome Gomez 13 October 2022

## Client Profile

The Darwins are looking to renovate their master bathroom as they update their home. They are both attorneys and the wife works from home for minimal hours a week. They have a teenage son who is in high school in the area. They like simple and clean lines. They have renovated a majority of the home to update and brighten it while still keeping its character.

### Conceptual Design Inspiration



The Darwins are looking to have a fresh and renovated master bathroom. Their current space is outdated and includes ample unused space. The couple has asked for an expanded full glass shower, more storage space, french doors opening out to a future renovation project, and an all-over updated more luxurious feel. The storage space would be included in both floor to ceiling cabinets and underneath their newly raised countertops. To capture the more updated luxurious feel the design will include golden accents and uninterrupted lines with traditional southern elements. With keeping their separate vanities, tucked away toilets, and large mirrors, there will be an addition of a vanity space for the wife.

## Concept Statement

## **Conceptual Design Inspiration**



BRIGHT









#### WARM