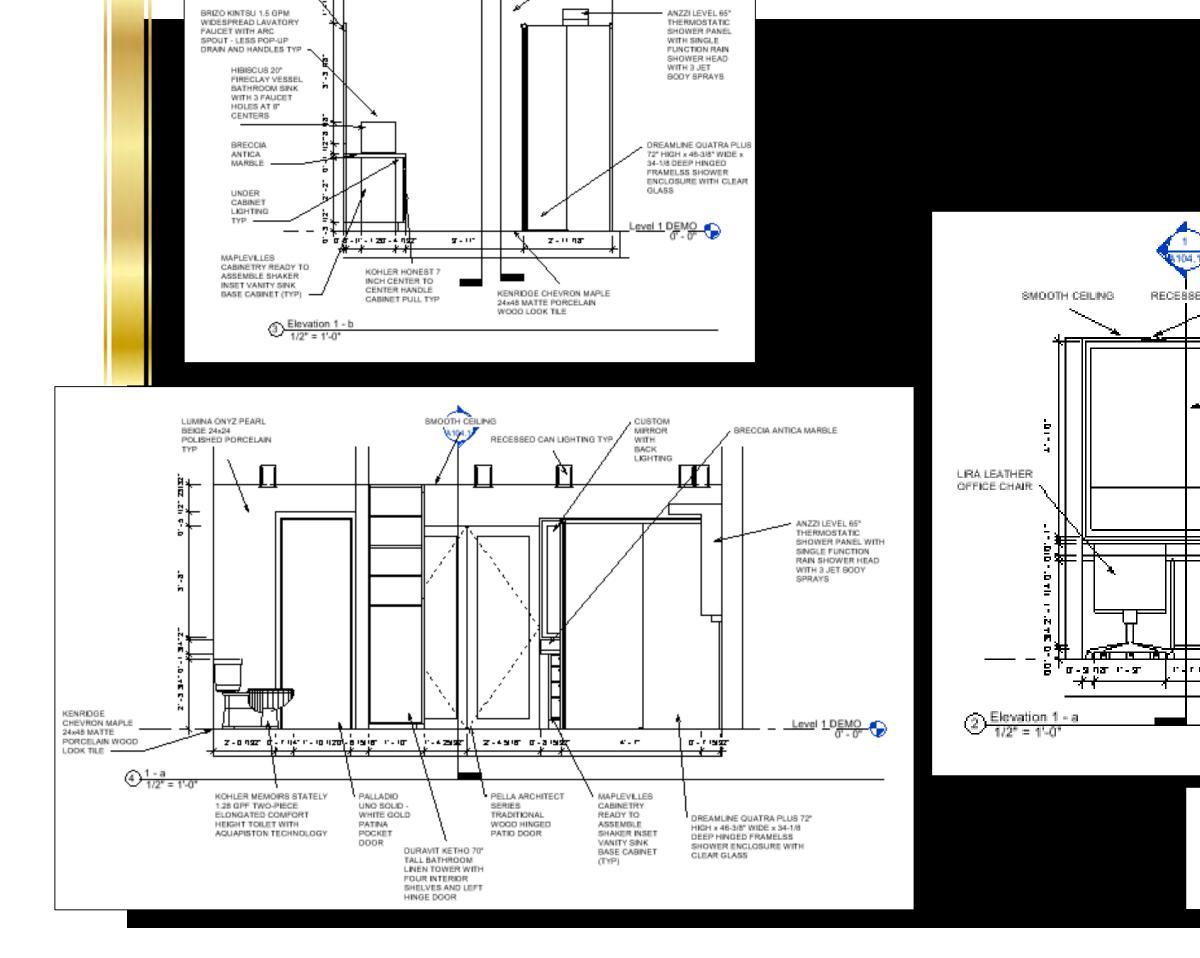

WARM

### Detailed Floor Plan

Dimensions for new construction including

- Floors
- Walls
- Ceilings
- Doors
- Windows



#### Detailed Floor Plan

#### Flow chart

- Must enter through the bedroom
- Must walk through the closets
- Vanities back up to shower and toilet room
- Wall in
  between closet
  pocket doors
  creates division



#### Detailed Floor Plan





D Level 1 FLOORPLAN 1/2" = 1'-0"

#### BECCIA ANTICA MARBLE COUNTERTOPS

- LUMINA ONYX PEARL BEIGE 24x24 POLISHED PORCELAIN TILE WALLS

**KENRIGE CHEVRON** MAPLE 24x48 MATTE PORCELAIN WOOD LOOK TILE

GLASS ENCASED WALK IN SHOWER

CLOSET STORAGE

- VANITY SPACE

EXISTING HARDWOOD FLOOR

EXISTING KING SIZE BED



### Renderings



#### Built in Cabinetry

Includes his and hers vanities on either side of the french doors









LUMINA ONYX PEARL BEIGE 24x24 POLISHED PORCELAIN

SMOOTH CEILING

RECESSED CAN LIGHTING TYP

CUSTOM MIRROR

WITH BACK LIGHTING TYP

## Elevations







1/2" = 1'-0"

### Reflected Ceiling Plan





ΓŤ











#### Floor

Finish in White

<u>a</u>.





#### Countertops



### Sink and Faucet











| - |  |
|---|--|