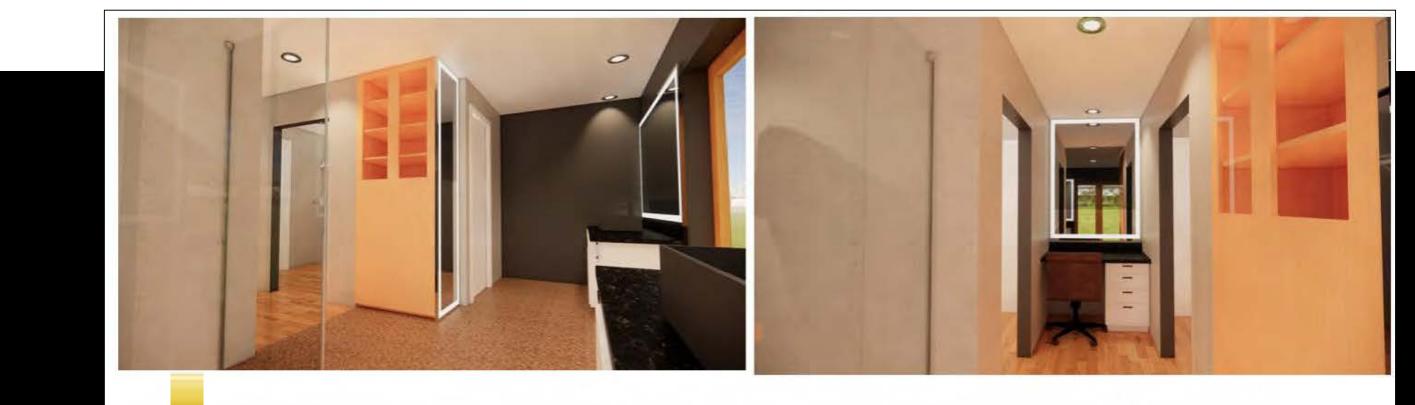

### Renderings

#### Built in Cabinetry

Includes his and hers vanities on either side of the french doors

LUMINA ONYX PEARL BEIGE 24x24 POLISHED PORCELAIN

SMOOTH CEILING

RECESSED CAN LIGHTING TYP

CUSTOM MIRROR

WITH BACK LIGHTING TYP