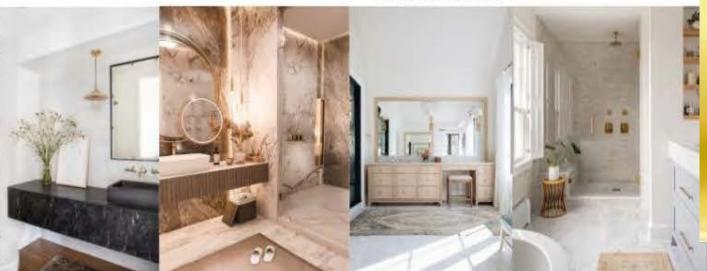

### Conceptual Design Inspiration

The Darwins are looking to have a fresh and renovated master bathroom. Their current space is outdated and includes ample unused space. The couple has asked for an expanded full glass shower, more storage space, french doors opening out to a future renovation project, and an all-over updated more luxurious feel. The storage space would be included in both floor to ceiling cabinets and underneath their newly raised countertops. To capture the more updated luxurious feel the design will include golden accents and uninterrupted lines with traditional southern elements. With keeping their separate vanities, tucked away toilets, and large mirrors, there will be an addition of a vanity space for the wife.

## **Conceptual Design Inspiration**

BRIGHT

#### WARM