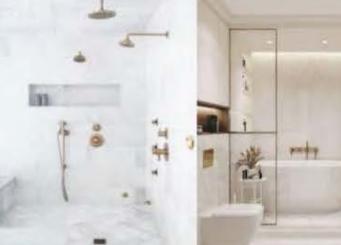

### Conceptual Design Inspiration

The Darwins are looking to have a fresh and renovated master bathroom. Their current space is outdated and includes ample unused space. The couple has asked for an expanded full glass shower, more storage space, french doors opening out to a future renovation project, and an all-over updated more luxurious feel. The storage space would be included in both floor to ceiling cabinets and underneath their newly raised countertops. To capture the more updated luxurious feel the design will include golden accents and uninterrupted lines with traditional southern elements. With keeping their separate vanities, tucked away toilets, and large mirrors, there will be an addition of a vanity space for the wife.

#### BECCIA ANTICA MARBLE COUNTERTOPS

- LUMINA ONYX PEARL BEIGE 24x24 POLISHED PORCELAIN TILE WALLS

**KENRIGE CHEVRON** MAPLE 24x48 MATTE PORCELAIN WOOD LOOK TILE

GLASS ENCASED WALK IN SHOWER

CLOSET STORAGE