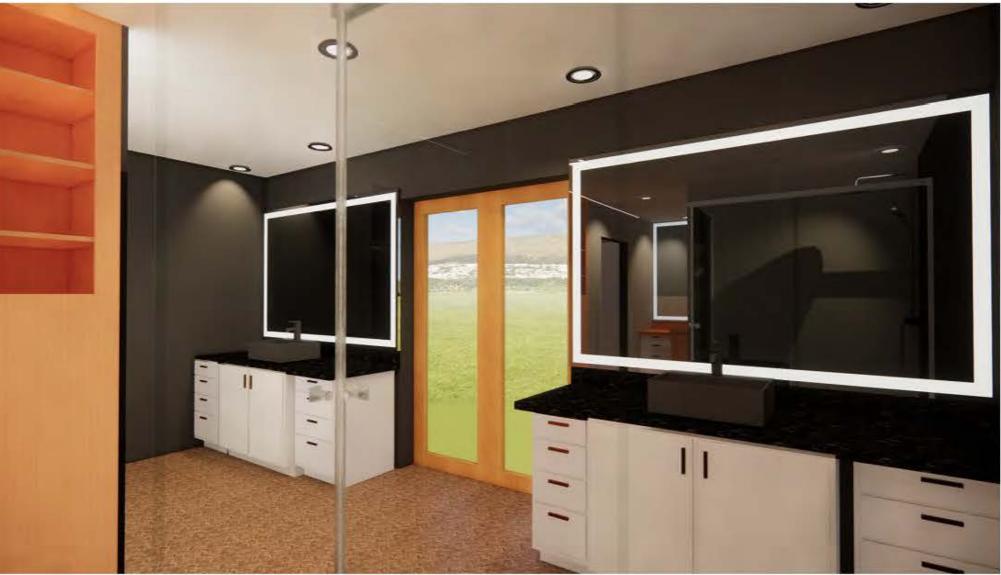

### Renderings

#### Built in Cabinetry

Includes his and hers vanities on either side of the french doors

LUMINA ONYX PEARL BEIGE 24x24 POLISHED PORCELAIN

SMOOTH CEILING

RECESSED CAN LIGHTING TYP

CUSTOM MIRROR

WITH BACK LIGHTING TYP