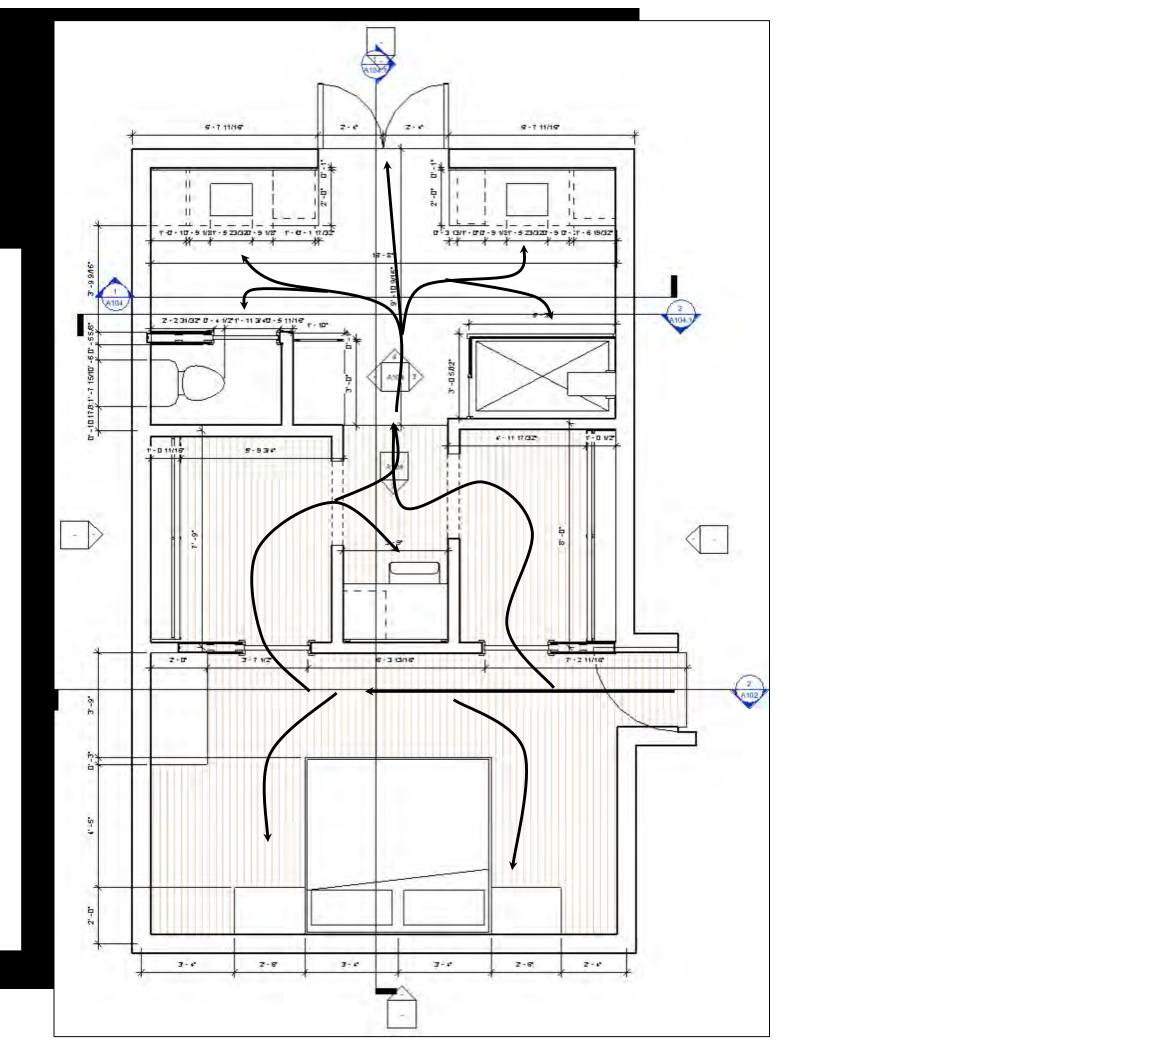

#### Flow chart

- Must enter through the bedroom
- Must walk through the closets
- Vanities back up to shower and toilet room
- Wall in
  between closet
  pocket doors
  creates division