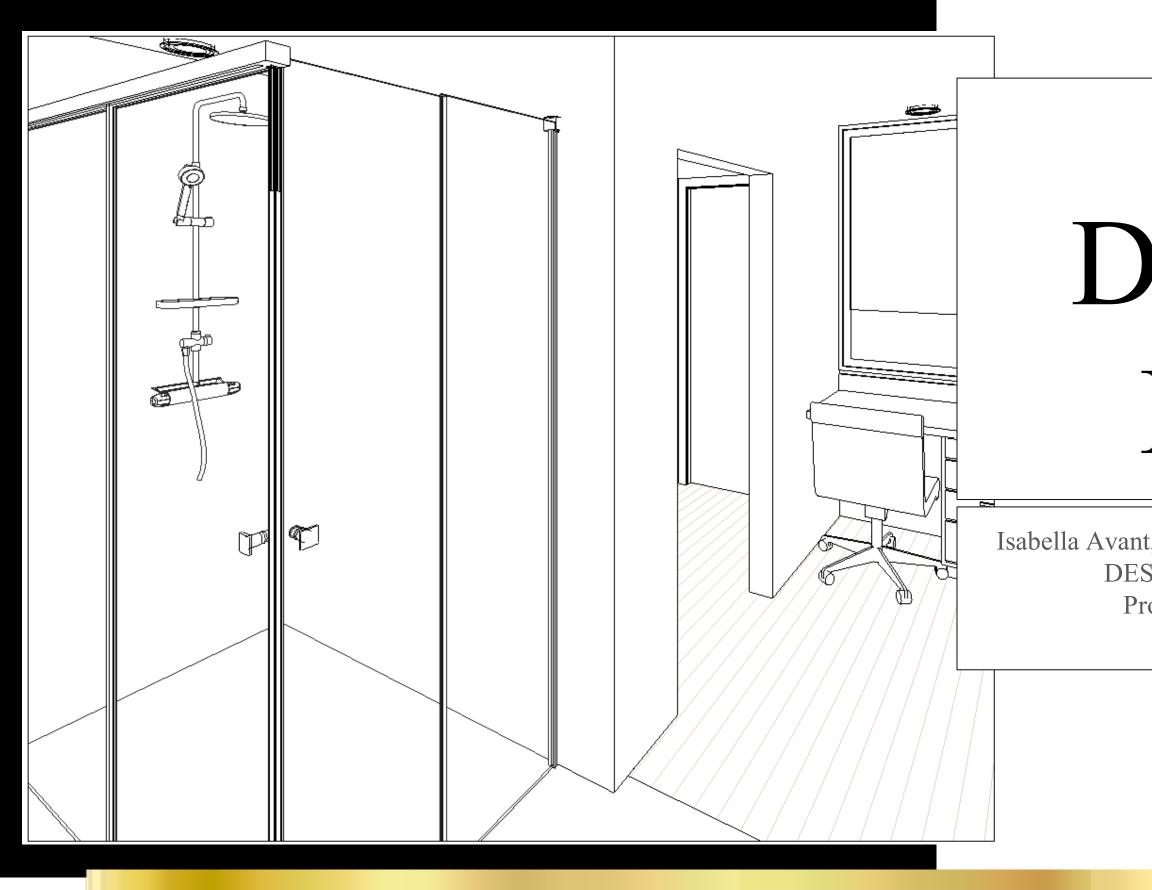

# Darwin Bath

Isabella Avant, Kathleen Beardsley, Bre Webber DES 387 - Kitchen and Bath Professor Jerome Gomez 13 October 2022

### Conceptual Design Inspiration

The Darwins are looking to have a fresh and renovated master bathroom. Their current space is outdated and includes ample unused space. The couple has asked for an expanded full glass shower, more storage space, french doors opening out to a future renovation project, and an all-over updated more luxurious feel. The storage space would be included in both floor to ceiling cabinets and underneath their newly raised countertops. To capture the more updated luxurious feel the design will include golden accents and uninterrupted lines with traditional southern elements. With keeping their separate vanities, tucked away toilets, and large mirrors, there will be an addition of a vanity space for the wife.