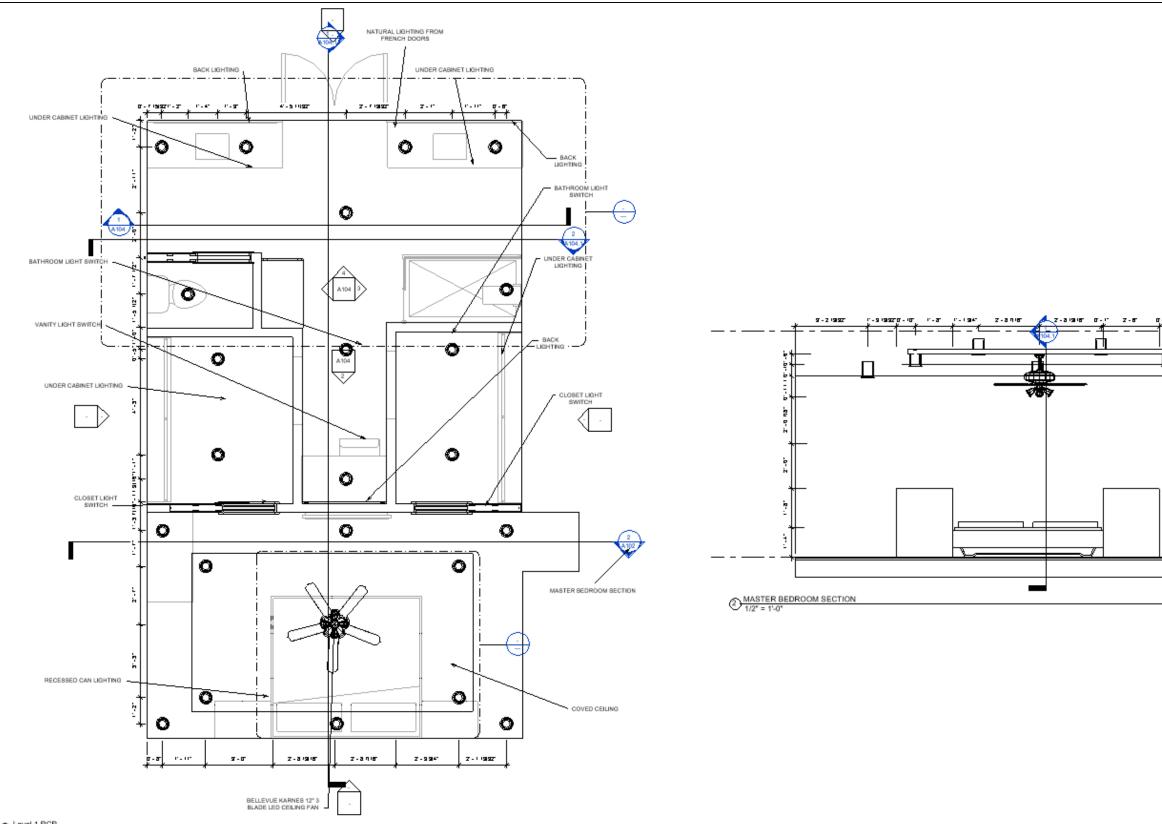

#### Flow chart

- Must enter through the bedroom
- Must walk through the closets
- Vanities back up to shower and toilet room
- Wall in
  between closet
  pocket doors
  creates division

#### Detailed Floor Plan

D Level 1 FLOORPLAN 1/2" = 1'-0"

### Reflected Ceiling Plan

ΓŤ