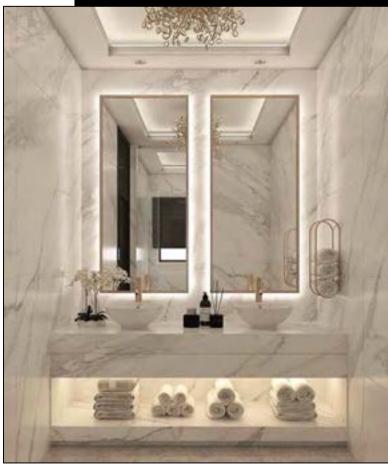

#### BECCIA ANTICA MARBLE COUNTERTOPS

- LUMINA ONYX PEARL BEIGE 24x24 POLISHED PORCELAIN TILE WALLS

**KENRIGE CHEVRON** MAPLE 24x48 MATTE PORCELAIN WOOD LOOK TILE

GLASS ENCASED WALK IN SHOWER

CLOSET STORAGE

- VANITY SPACE

EXISTING HARDWOOD FLOOR

EXISTING KING SIZE BED

#### Built in Cabinetry

Includes his and hers vanities on either side of the french doors

LUMINA ONYX PEARL BEIGE 24x24 POLISHED PORCELAIN

SMOOTH CEILING

RECESSED CAN LIGHTING TYP

CUSTOM MIRROR

WITH BACK LIGHTING TYP