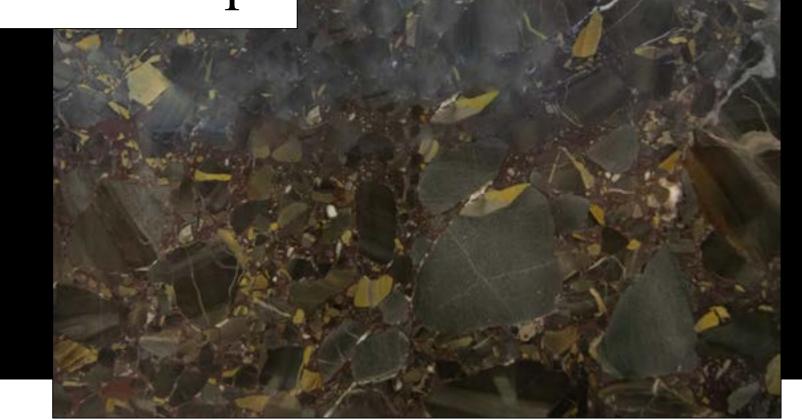

#### BECCIA ANTICA MARBLE COUNTERTOPS

- LUMINA ONYX PEARL BEIGE 24x24 POLISHED PORCELAIN TILE WALLS

**KENRIGE CHEVRON** MAPLE 24x48 MATTE PORCELAIN WOOD LOOK TILE

GLASS ENCASED WALK IN SHOWER

CLOSET STORAGE

#### Countertops