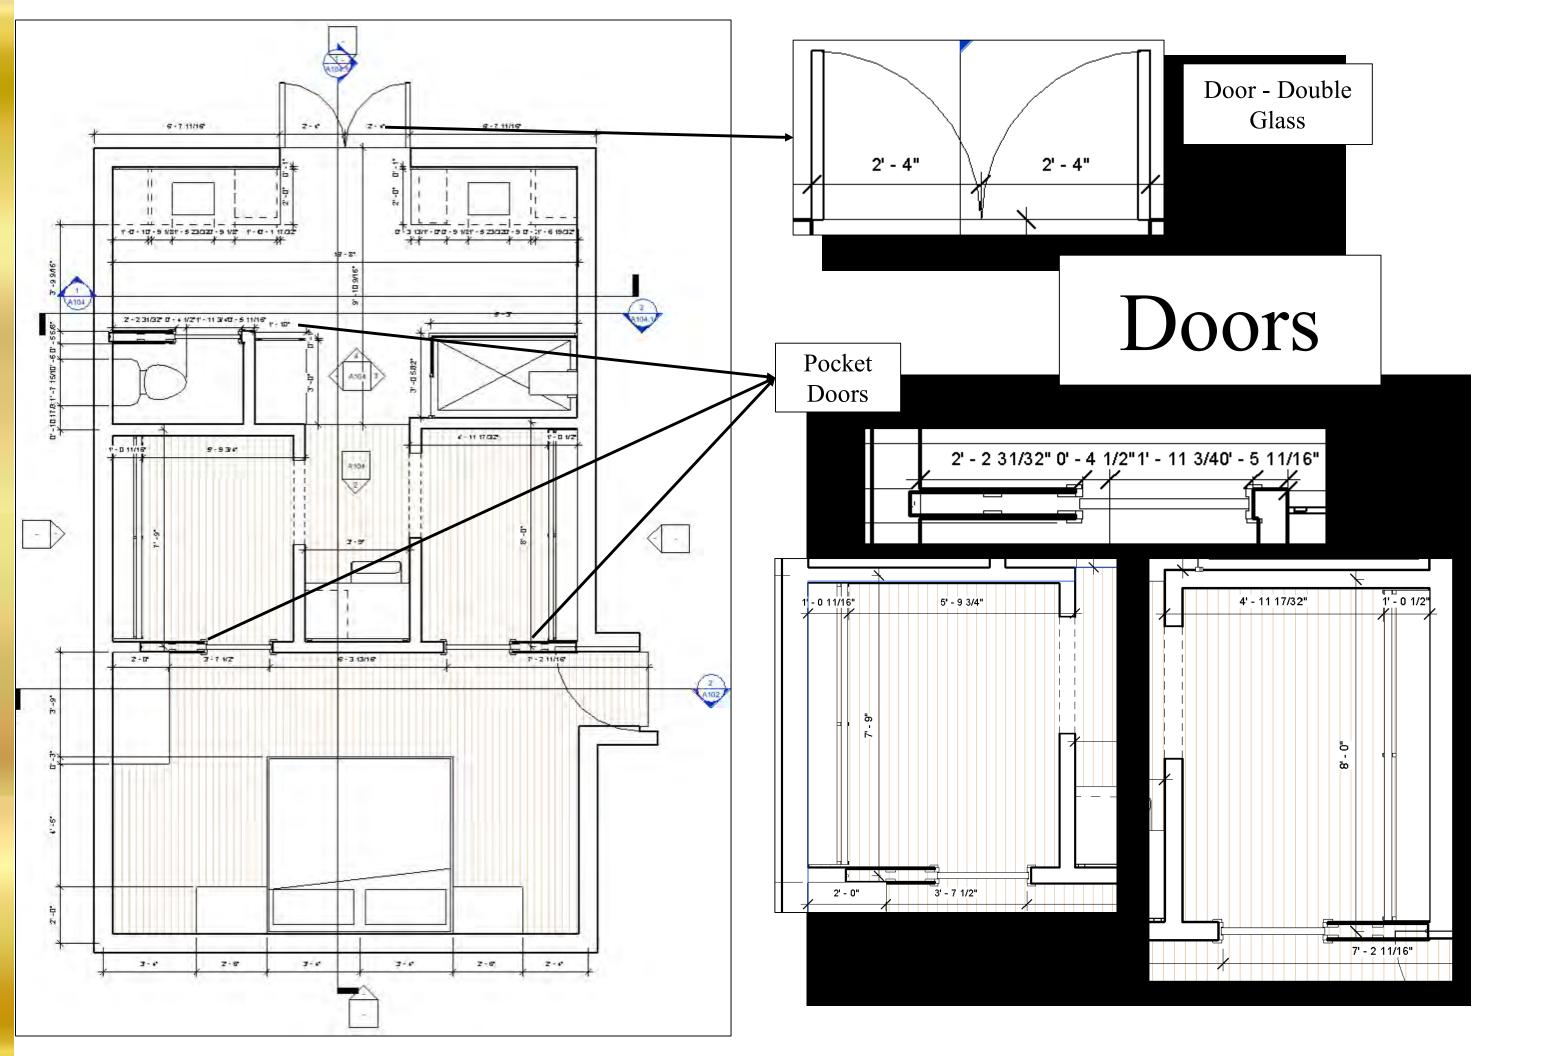

### Detailed Floor Plan

Dimensions for new construction including

- Floors
- Walls
- Ceilings
- Doors
- Windows

#### Detailed Floor Plan

#### Detailed Floor Plan

D Level 1 FLOORPLAN 1/2" = 1'-0"