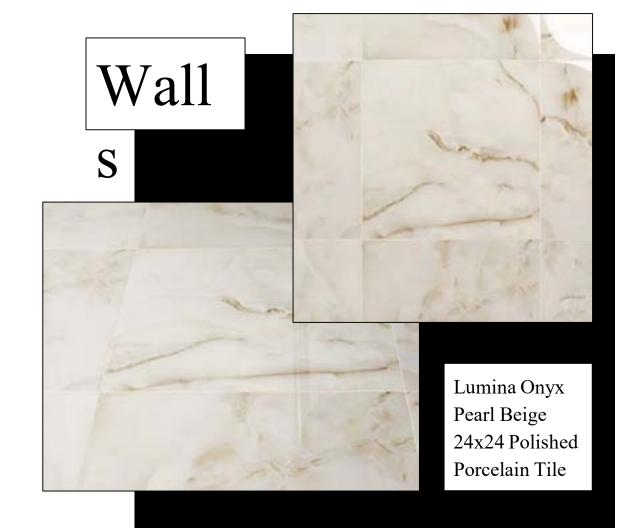

#### BECCIA ANTICA MARBLE COUNTERTOPS

- LUMINA ONYX PEARL BEIGE 24x24 POLISHED PORCELAIN TILE WALLS

**KENRIGE CHEVRON** MAPLE 24x48 MATTE PORCELAIN WOOD LOOK TILE

GLASS ENCASED WALK IN SHOWER

CLOSET STORAGE

#### Built in Cabinetry

Includes his and hers vanities on either side of the french doors

LUMINA ONYX PEARL BEIGE 24x24 POLISHED PORCELAIN

SMOOTH CEILING

RECESSED CAN LIGHTING TYP

CUSTOM MIRROR

WITH BACK LIGHTING TYP