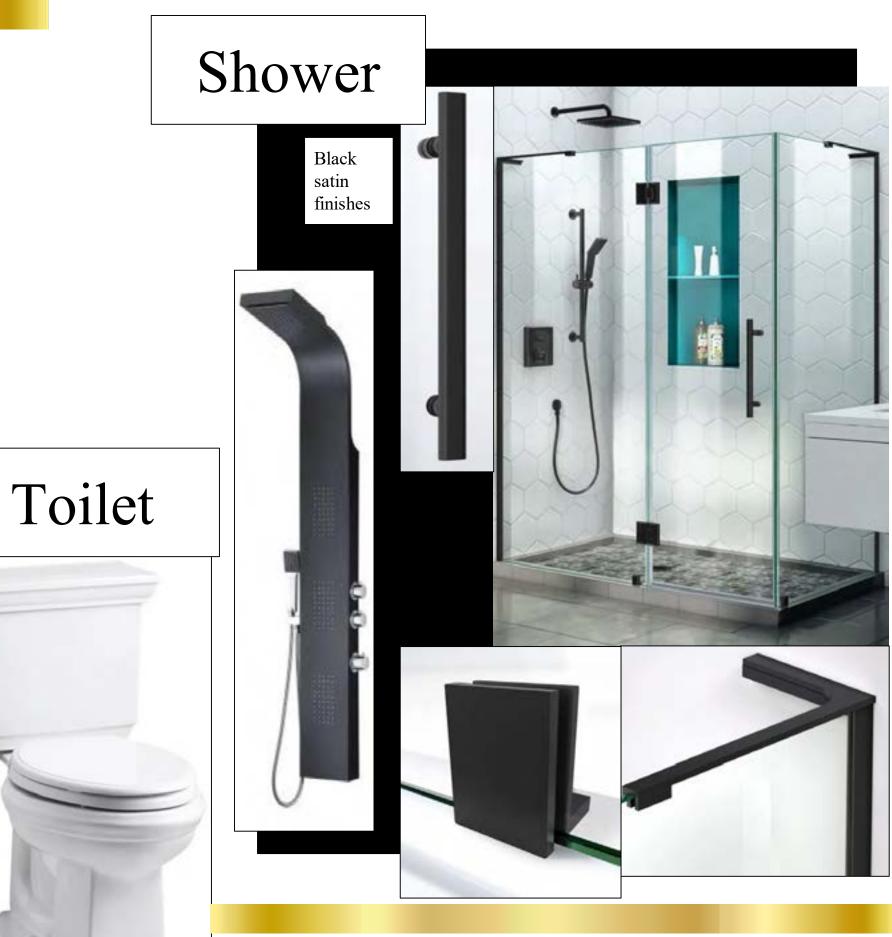

### Conceptual Design Inspiration

The Darwins are looking to have a fresh and renovated master bathroom. Their current space is outdated and includes ample unused space. The couple has asked for an expanded full glass shower, more storage space, french doors opening out to a future renovation project, and an all-over updated more luxurious feel. The storage space would be included in both floor to ceiling cabinets and underneath their newly raised countertops. To capture the more updated luxurious feel the design will include golden accents and uninterrupted lines with traditional southern elements. With keeping their separate vanities, tucked away toilets, and large mirrors, there will be an addition of a vanity space for the wife.