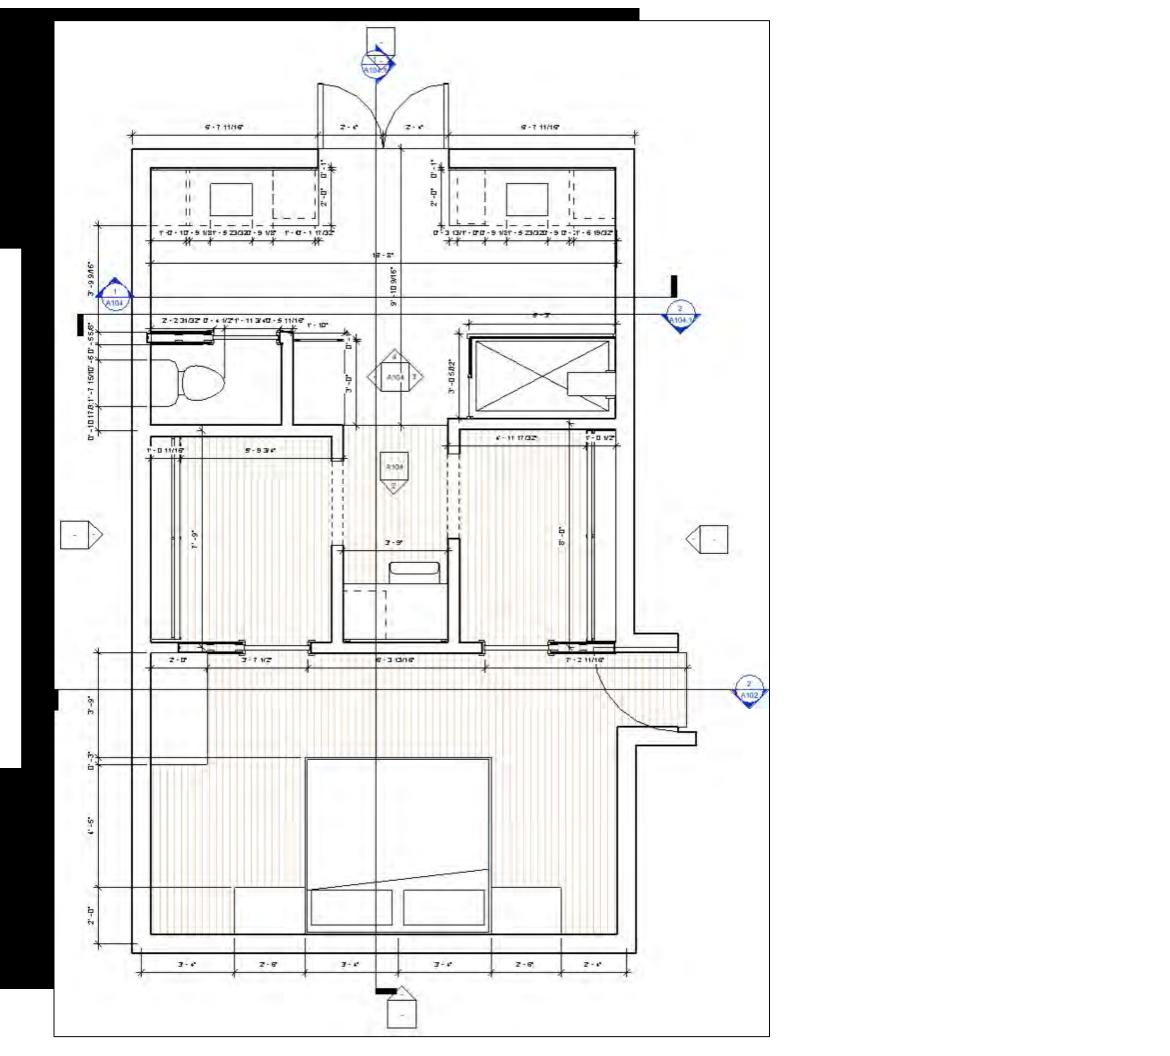

### Detailed Floor Plan

Dimensions for new construction including

- Floors
- Walls
- Ceilings
- Doors
- Windows

#### Detailed Floor Plan

#### Detailed Floor Plan

D Level 1 FLOORPLAN 1/2" = 1'-0"

#### BECCIA ANTICA MARBLE COUNTERTOPS

- LUMINA ONYX PEARL BEIGE 24x24 POLISHED PORCELAIN TILE WALLS

**KENRIGE CHEVRON** MAPLE 24x48 MATTE PORCELAIN WOOD LOOK TILE

GLASS ENCASED WALK IN SHOWER

CLOSET STORAGE

- VANITY SPACE

EXISTING HARDWOOD FLOOR

EXISTING KING SIZE BED