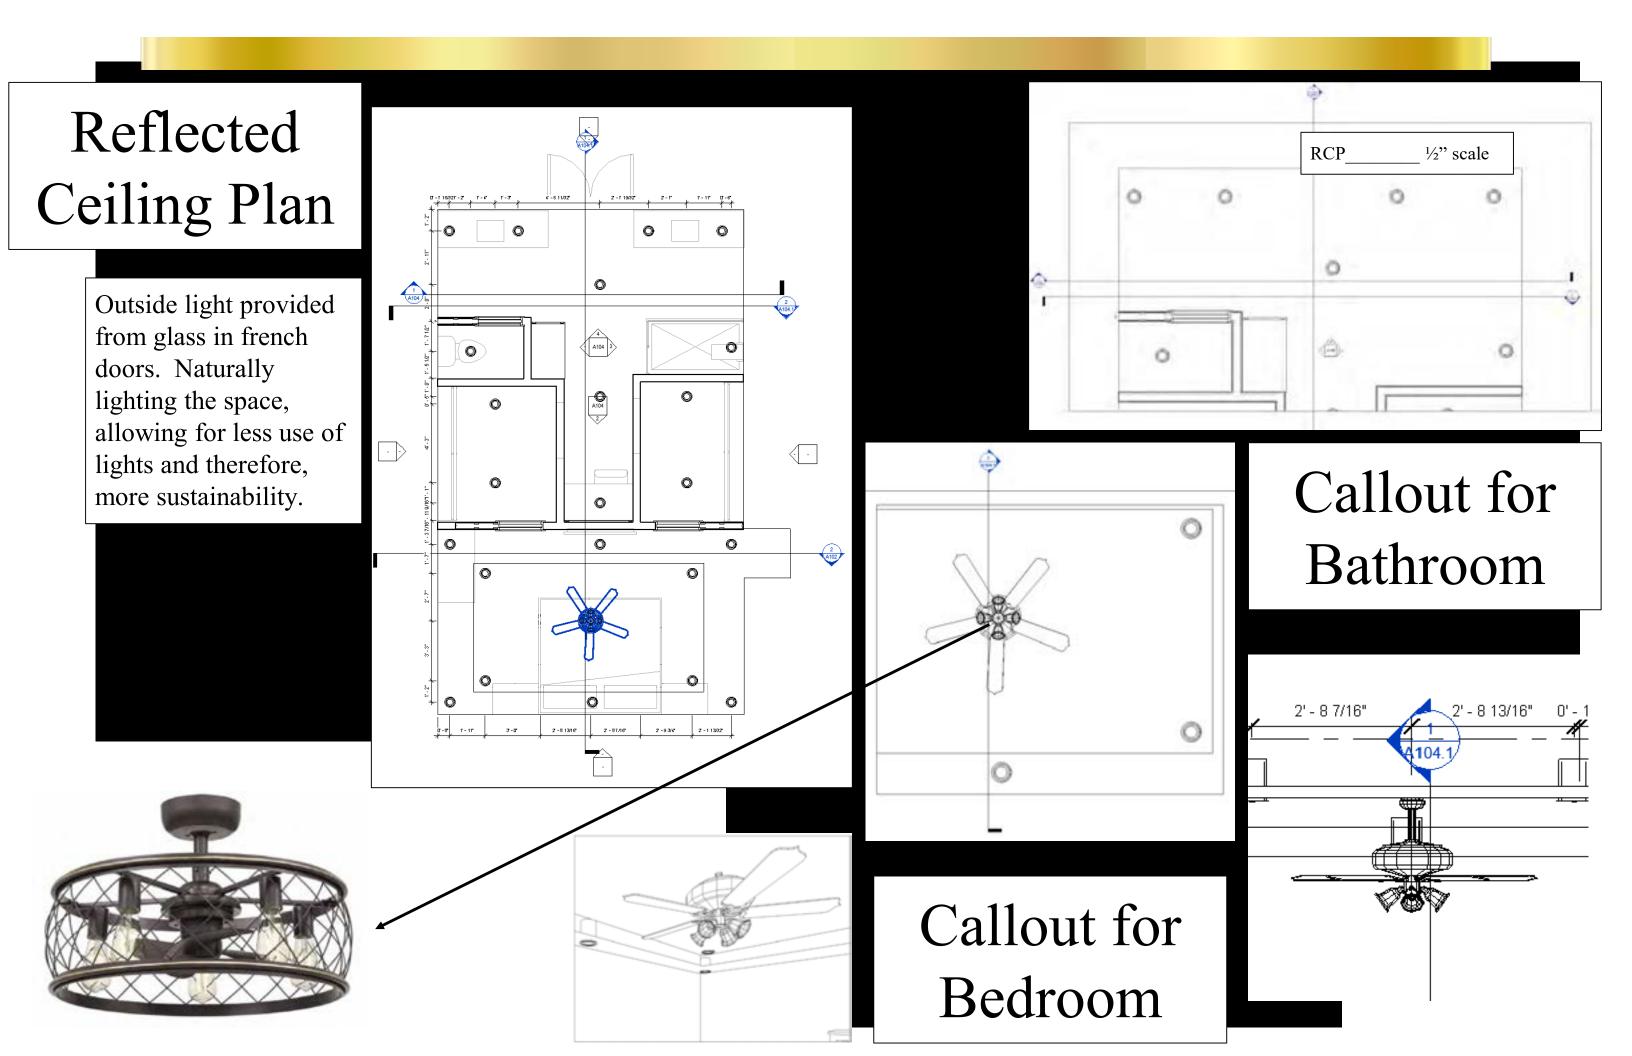

walk through the closets
- Vanities back up to shower and toilet room
- Wall in
  between closet
  pocket doors
  creates division



#### Detailed Floor Plan





D Level 1 FLOORPLAN 1/2" = 1'-0"

#### BECCIA ANTICA MARBLE COUNTERTOPS

- LUMINA ONYX PEARL BEIGE 24x24 POLISHED PORCELAIN TILE WALLS

**KENRIGE CHEVRON** MAPLE 24x48 MATTE PORCELAIN WOOD LOOK TILE

GLASS ENCASED WALK IN SHOWER

CLOSET STORAGE

- VANITY SPACE

EXISTING HARDWOOD FLOOR

EXISTING KING SIZE BED



### Renderings



#### Built in Cabinetry

Includes his and hers vanities on either side of the french doors









LUMINA ONYX PEARL BEIGE 24x24 POLISHED PORCELAIN

SMOOTH CEILING

RECESSED CAN LIGHTING TYP

CUSTOM MIRROR

WITH BACK LIGHTING TYP

## Elevations







1/2" = 1'-0"

### Reflected Ceiling Plan





ΓŤ











#### Floor

Finish in White

<u>a</u>.





#### Countertops



### Sink and Faucet











| - |  |
|---|--|