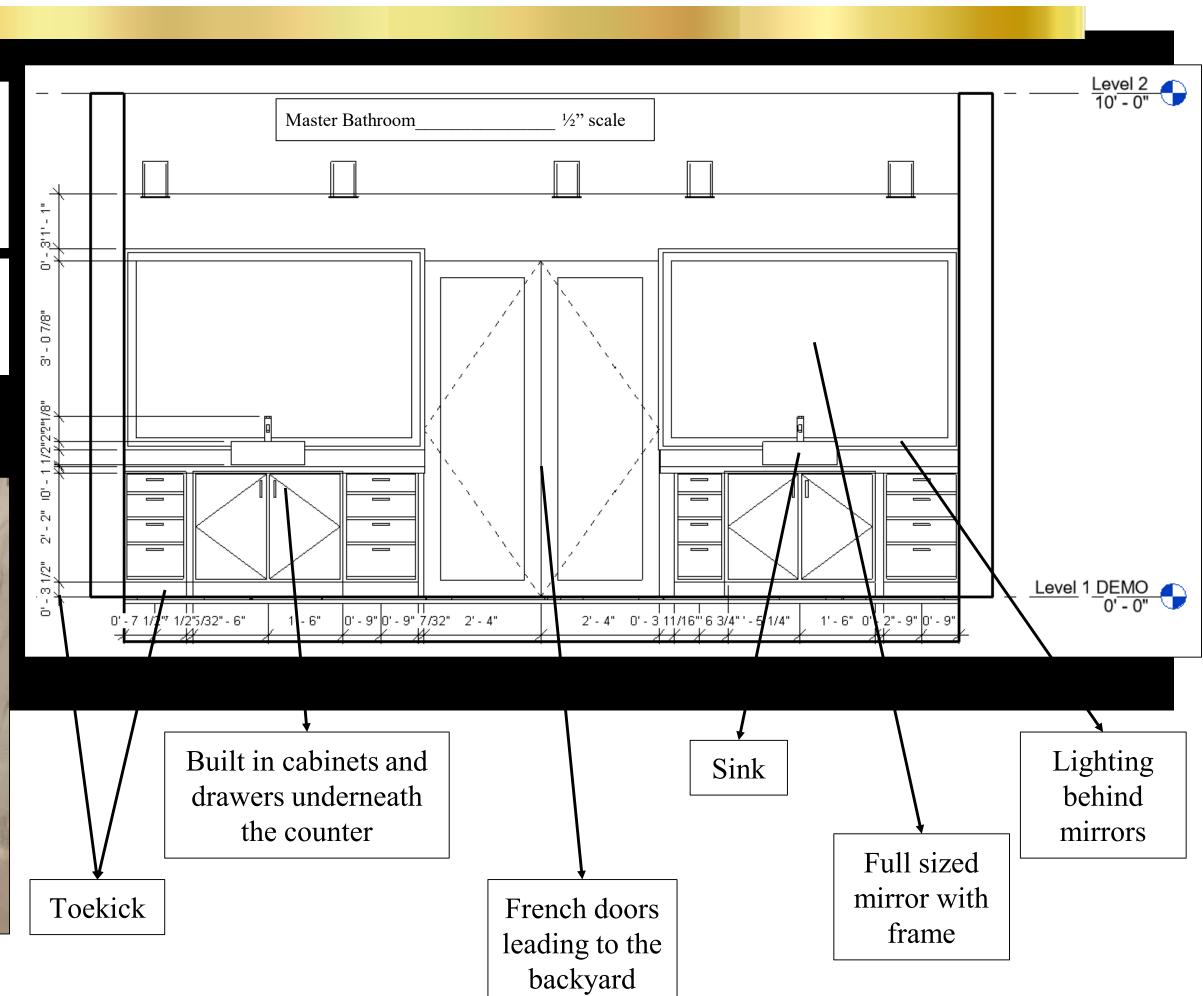

#### Built in Cabinetry

Includes his and hers vanities on either side of the french doors

LUMINA ONYX PEARL BEIGE 24x24 POLISHED PORCELAIN

SMOOTH CEILING

RECESSED CAN LIGHTING TYP

CUSTOM MIRROR

WITH BACK LIGHTING TYP

## Elevations

1/2" = 1'-0"