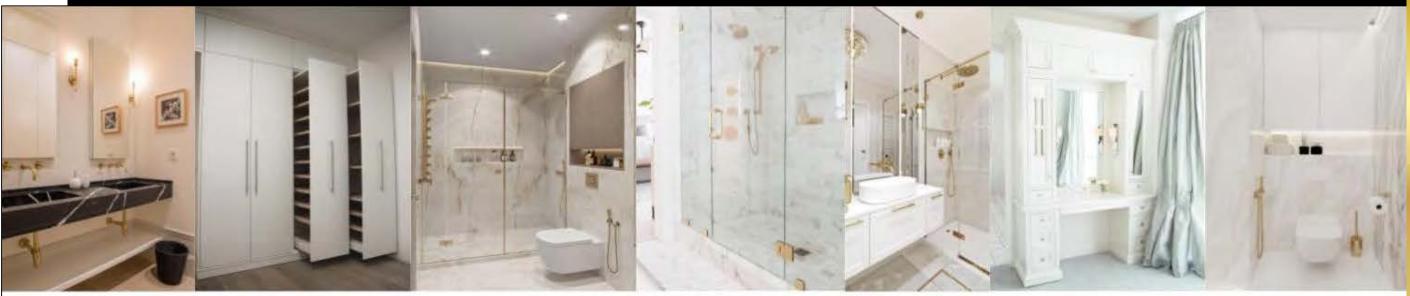

ceptual Design Inspiration



The Darwins are looking to have a fresh and renovated master bathroom. Their current space is outdated and includes ample unused space. The couple has asked for an expanded full glass shower, more storage space, french doors opening out to a future renovation project, and an all-over updated more luxurious feel. The storage space would be included in both floor to ceiling cabinets and underneath their newly raised countertops. To capture the more updated luxurious feel the design will include golden accents and uninterrupted lines with traditional southern elements. With keeping their separate vanities, tucked away toilets, and large mirrors, there will be an addition of a vanity space for the wife.

## Concept Statement

## **Conceptual Design Inspiration**



BRIGHT









#### WARM

### Detailed Floor Plan

Dimensions for new construction including

- Floors
- Walls
- Ceilings
- Doors
- Windows



#### Detailed Floor Plan

#### Flow chart

- Must enter through the bedroom
- Must walk through the closets
- Vanities back up to shower and toilet room
- Wall in
  between closet
  pocket doors
  creates division



#### Detailed Floor Plan





D Level 1 FLOORPLAN 1/2" = 1'-0"

#### BECCIA ANTICA MARBLE COUNTERTOPS

- LUMINA ONYX PEARL BEIGE 24x24 POLISHED PORCELAIN TILE WALLS

**KENRIGE CHEVRON** MAPLE 24x48 MATTE PORCELAIN WOOD LOOK TILE

GLASS ENCASED WALK IN SHOWER

CLOSET STORAGE

- VANITY SPACE

EXISTING HARDWOOD FLOOR

EXISTING KING SIZE BED



### Renderings



#### Built in Cabinetry

Includes his and hers vanities on either side of th