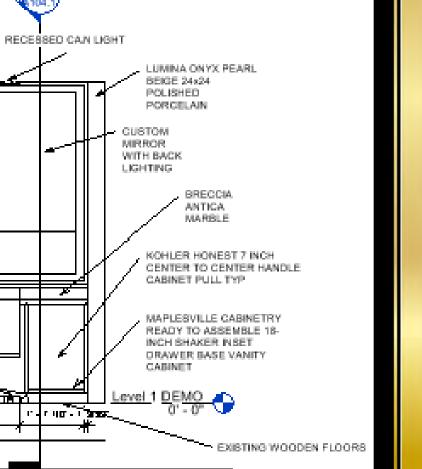

#### BECCIA ANTICA MARBLE COUNTERTOPS

- LUMINA ONYX PEARL BEIGE 24x24 POLISHED PORCELAIN TILE WALLS

**KENRIGE CHEVRON** MAPLE 24x48 MATTE PORCELAIN WOOD LOOK TILE

GLASS ENCASED WALK IN SHOWER

CLOSET STORAGE

#### Built in Cabinetry

Includes his and hers vanities on either side of the french doors

LUMINA ONYX PEARL BEIGE 24x24 POLISHED PORCELAIN

SMOOTH CEILING

RECESSED CAN LIGHTING TYP

CUSTOM MIRROR

WITH BACK LIGHTING TYP