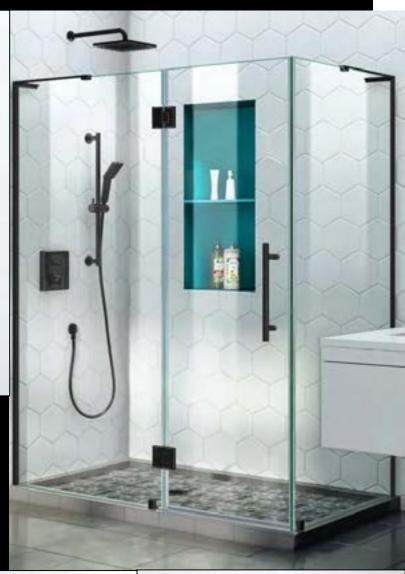

#### BECCIA ANTICA MARBLE COUNTERTOPS

- LUMINA ONYX PEARL BEIGE 24x24 POLISHED PORCELAIN TILE WALLS

**KENRIGE CHEVRON** MAPLE 24x48 MATTE PORCELAIN WOOD LOOK TILE

GLASS ENCASED WALK IN SHOWER

CLOSET STORAGE