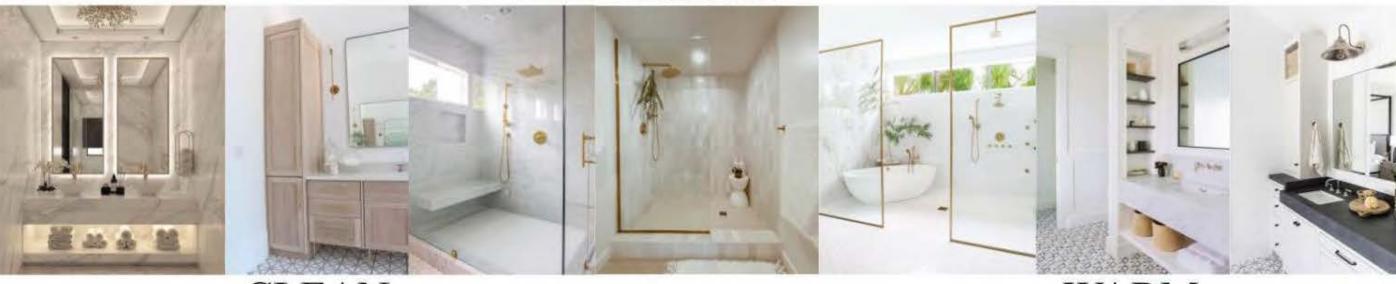

sign Inspiration



The Darwins are looking to have a fresh and renovated master bathroom. Their current space is outdated and includes ample unused space. The couple has asked for an expanded full glass shower, more storage space, french doors opening out to a future renovation project, and an all-over updated more luxurious feel. The storage space would be included in both floor to ceiling cabinets and underneath their newly raised countertops. To capture the more updated luxurious feel the design will include golden accents and uninterrupted lines with traditional southern elements. With keeping their separate vanities, tucked away toilets, and large mirrors, there will be an addition of a vanity space for the wife.

## Concept Statement

## **Conceptual Design Inspiration**



BRIGHT









#### WARM

### Detailed Floor Plan

Dimensions for new construction including

- Floors
- Walls
- Ceilings
- Doors
- Windows



#### Detailed Floor Plan

#### Flow chart

- Must enter through the bedroom
- Must walk through the closets
- Vanities back up to shower and toilet room
- Wall in
  between closet
  pocket doors
  creates division



#### Detailed Floor Plan





D Level 1 FLOORPLAN 1/2" = 1'-0"

#### BECCIA ANTICA MARBLE COUNTERTOPS

- LUMINA ONYX PEARL BEIGE 24x24 POLISHED PORCELAIN TILE WALLS

**KENRIGE CHEVRON** MAPLE 24x48 MATTE PORCELAIN WOOD LOOK TILE

GLASS ENCASED WALK IN SHOWER

CLOSET STORAGE

- VANITY SPACE

EXISTING HARDWOOD FLOOR

EXISTING KING SIZE BED



### Renderings



#### Built in Cabinetry

Includes his and hers vanities on either side of the french d