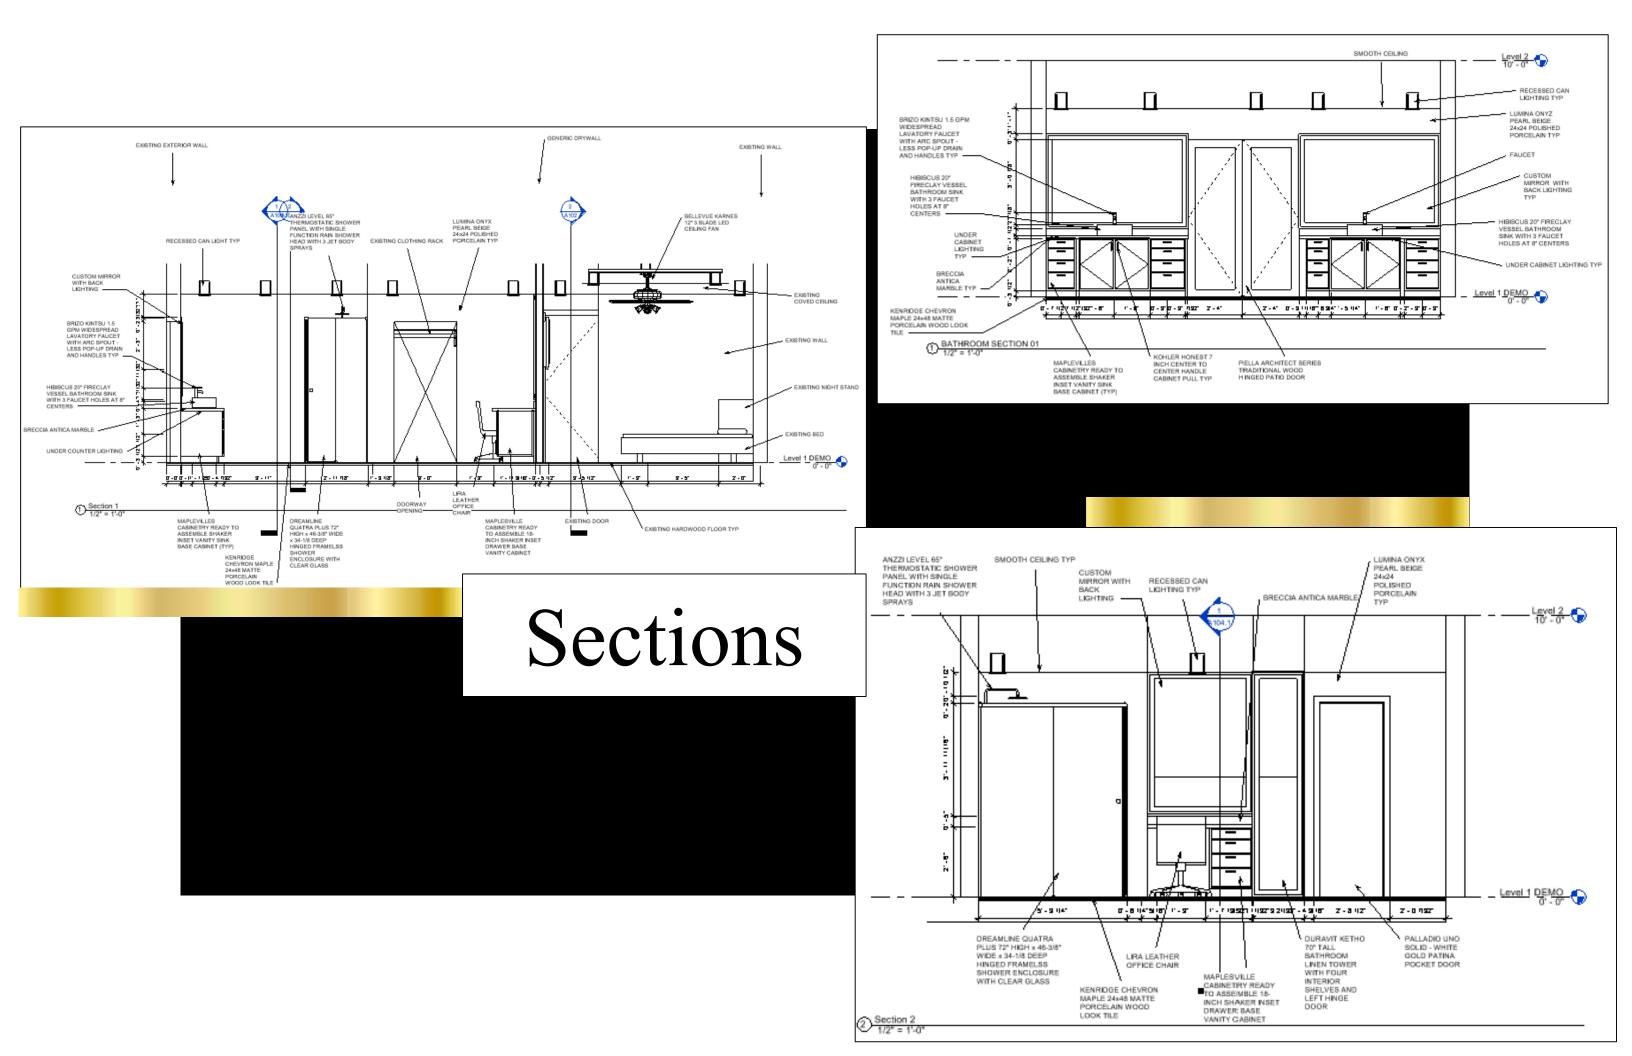

## WARM

### Detailed Floor Plan

Dimensions for new construction including

- Floors
- Walls
- Ceilings
- Doors
- Windows



#### Detailed Floor Plan

#### Flow chart

- Must enter through the bedroom
- Must walk through the closets
- Vanities back up to shower and toilet room
- Wall in
  between closet
  pocket doors
  creates division



#### Detailed Floor Plan





D Level 1 FLOORPLAN 1/2" = 1'-0"

#### BECCIA ANTICA MARBLE COUNTERTOPS

- LUMINA ONYX PEARL BEIGE 24x24 POLISHED PORCELAIN TILE WALLS

**KENRIGE CHEVRON** MAPLE 24x48 MATTE PORCELAIN WOOD LOOK TILE

GLASS ENCASED WALK IN SHOWER

CLOSET STORAGE

- VANITY SPACE

EXISTING HARDWOOD FLOOR

EXISTING KING SIZE BED



### Renderings



#### Built in Cabinetry

Includes his and hers vanities on either side of the french doors









LUMINA ONYX PEARL BEIGE 24x24 POLISHED PORCELAIN

SMOOTH CEILING

RECESSED CAN LIGHTING TYP

CUSTOM MIRROR

WITH BACK LIGHTING TYP

## Elevations







1/2" = 1'-0"

### Reflected Ceiling Plan





ΓŤ











#### Floor

Finish in White

<u>a</u>.





#### Countertops



### Sink and Faucet











| - |  |
|---|--|