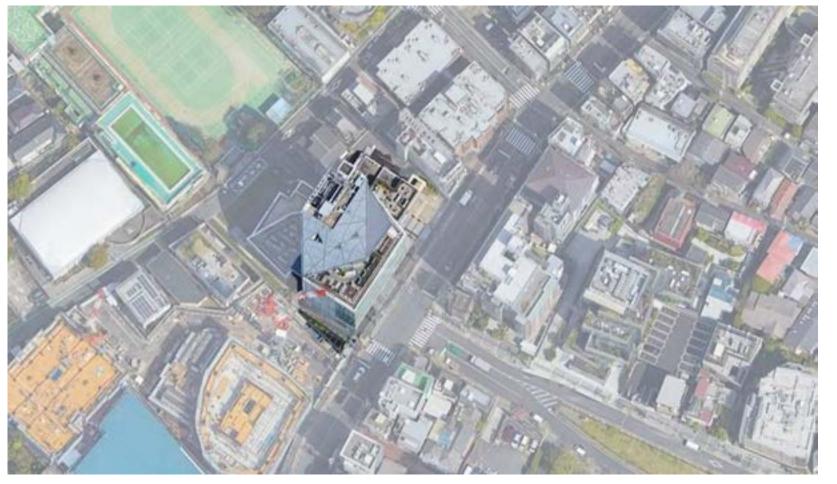

## CONCEPT STATEMENT

WILLY TACO IS A TACO AND TEQUILA COCINA BASED INITIALLY IN SPARTANBURG, SOUTH CAROLINA. ABOUT NINE YEARS AGO, FIVE GRINGOS DECIDED THEY WERE TIRED OF THE TYPICAL REPETITIVE MEXICAN HOSPITALITY STRUCTURE. INSTEAD, THEY WANTED A FUN AND FRESH TWIST TO MEXICAN FUSION. DUE TO THE HIGH DEMAND FOR TACOS AND TEQUILA, THE AMIGOS HAVE EXPANDED TO MULTIPLE LOCATIONS IN SOUTH CAROLINA, SUCH AS BOILING SPRINGS, EASLEY, AND GREENVILLE. THE RESTAURANT INFLUENCES ITS MERCHANDISE ON POP CULTURE; ONE OF THESE SHIRTS INCLUDES GODZILLA ATTACKING A WILLY TACO. DUE TO QUESTIONS BROUGHT UP BY THE SHIRT COMES THE HYPOTHETICAL WILLY TACO OF TOKYO, JAPAN. THIS LOCATION WILL REPLACE A RESTAURANT ON THE 9TH AND 10TH FLOORS OF A SKYSCRAPER IN SHIBUYA CITY, TOKYO, JAPAN.