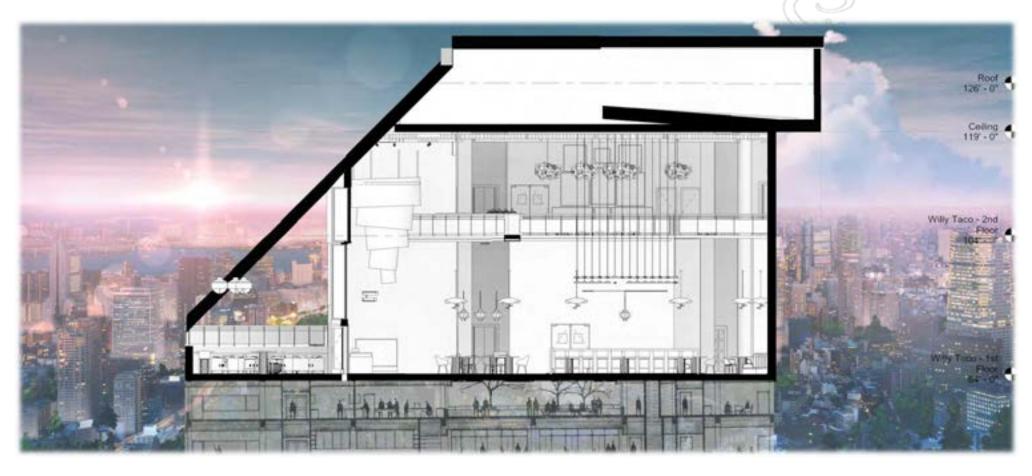

TCHEN 106. DRY STORAGE 107. WET STORAGE 108. MEN'S BATHROOM

109. WOMEN'S BATHROOM

110. ELEVATOR

101. STAIRS

111. MANAGER'S OFFICE 112. MAIN DINING ROOM

113. SHIPPING CONTAINER DINING

114. PATIO DINING & LOUNGE AREA 115. MERCHANDISE AREA

116. ENTRANCE/WAITING AREA



1<sup>ST</sup> FLOOR NEW BUILD PLAN SCALE 1/8" = 1'0" ———



1<sup>ST</sup> FLOOR FURNITURE PLAN SCALE 1/8" = 1'0" -\_-

# WILLY TACO TEQUILA COCINA

# 2<sup>ND</sup> FLOOR BUBBLE DIAGRAM



# 2<sup>ND</sup> FLOOR BLOCKING DIAGRAM





### **ROOM LEGEND**

- 115. STAIRS
- 116. ELEVATOR
- 117. KITCHENETTE
- 118. COLD STORAGE
- 119. MEN'S WATER CLOSET
- 120. WOMEN'S WATER CLOSET 121. ELEVATOR 2
- 122. UPSTAIRS DINING & "TEA"QUILA BAR



2<sup>ND</sup> FLOOR EGRESS PLAN

SCALE 1/8" = 1'0" -\_-

SCALE 1/8" = 1'0" —\_\_\_\_



HORIZONTAL CROSS SECTION A1

SCALE 1/8" = 1'0"| ----



SCALE 1/8" = 1'0"



# FURNITURE SELECTIONS

- F1. ELEMENTARE WHEELED COFFEE TABLE | MECCANI DESIGN
- F2. TATAMI FLOOR CHAIR LOW FOOTSTOOL | ALLABOUTWOODEN
- F3. MELANGE STOOL | KELLY WEARSTLER





F3.