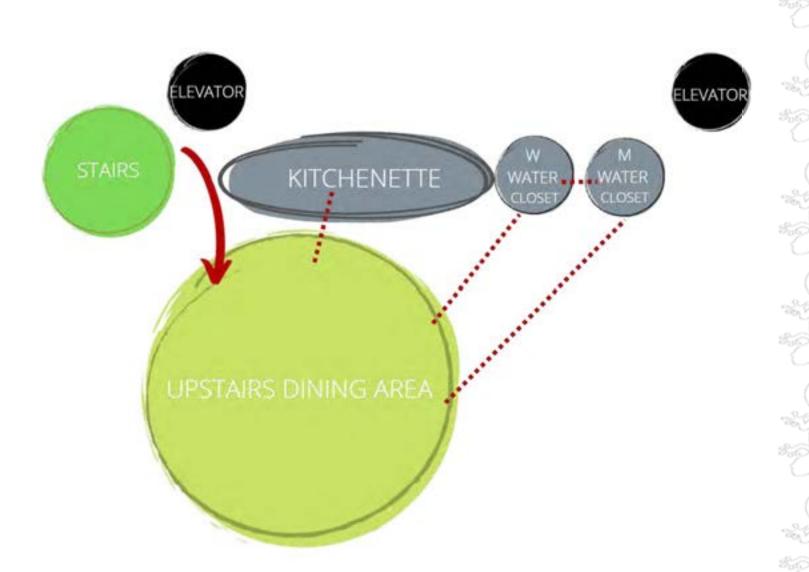

. GAGE DINING CHAIR | MITCHELL GOLD & BOB WILLIAMS
- F6. RB ROUND TABLE | CONDEHOUSE
- F7. EXTEMPORE STANDARD TABLE | EXTREMIS
- F8. VERTICAL 8-CHANNEL BACK MELAMINE SINGLE BOOTH WITH UPHOLSTERED BACK & SEAT | A1 RESTAURANT FURNITURE











1<sup>ST</sup> FLOOR EGRESS PLAN

102. ELEVATOR

103. COLD STORAGE 104. COLD STORAGE 105. KITCHEN 106. DRY STORAGE 107. WET STORAGE 108. MEN'S BATHROOM

109. WOMEN'S BATHROOM

110. ELEVATOR

101. STAIRS

111. MANAGER'S OFFICE 112. MAIN DINING ROOM

113. SHIPPING CONTAINER DINING

114. PATIO DINING & LOUNGE AREA 115. MERCHANDISE AREA

116. ENTRANCE/WAITING AREA



1<sup>ST</sup> FLOOR NEW BUILD PLAN SCALE 1/8" = 1'0" ———



1<sup>ST</sup> FLOOR FURNITURE PLAN SCALE 1/8" = 1'0" -\_-

# WILLY TACO TEQUILA COCINA

# 2<sup>ND</sup> FLOOR BUBBLE DIAGRAM



# 2<sup>ND</sup> FLOOR BLOCKING DIAGRAM





### **ROOM LEGEND**

- 115. STAIRS
- 116. ELEVATOR
- 117. KITCHENETTE
- 118. COLD STORAGE
- 119. MEN'S WATER CLOSET
- 120. WOMEN'S WATER CLOSET 121. ELEVATOR 2
- 122. UPSTAIRS DINING & "TEA"QUILA BAR



2<sup>ND</sup> FLOOR EGRESS PLAN

SCALE 1/8" = 1'0" -\_-

SCALE 1/8" = 1'0" —\_\_\_\_



HORIZONTAL CROSS SECTION A1

SCALE 1/8" = 1'0"| ----



SCALE 1/8" = 1'0"



# FURNITURE SELECTIONS

- F1. ELEMENTARE WHEELED COFFEE TABLE | MECCANI DESIGN
- F2. TATAMI FLOOR CHAIR LOW FOOTSTOOL | ALLABOUTWOODEN
- F3. MELANGE STOOL | KELLY WEARSTLER





F3.