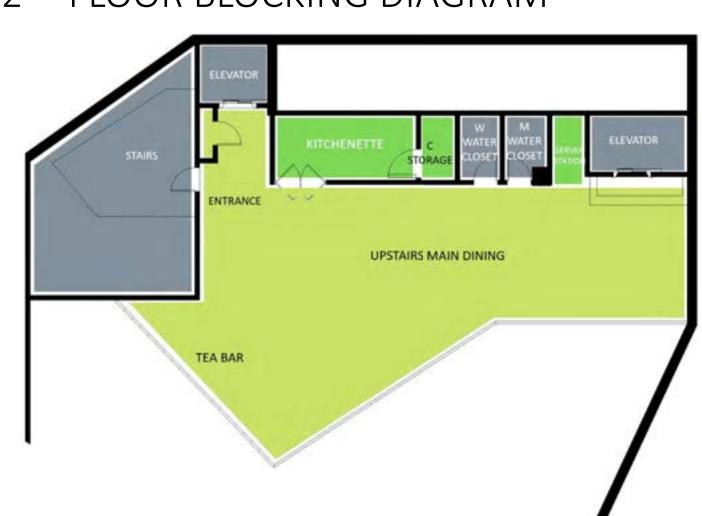

# 2<sup>ND</sup> FLOOR BLOCKING DIAGRAM

### **ROOM LEGEND**

- 115. STAIRS
- 116. ELEVATOR
- 117. KITCHENETTE
- 118. COLD STORAGE
- 119. MEN'S WATER CLOSET
- 120. WOMEN'S WATER CLOSET 121. ELEVATOR 2
- 122. UPSTAIRS DINING & "TEA"QUILA BAR

2<sup>ND</sup> FLOOR EGRESS PLAN