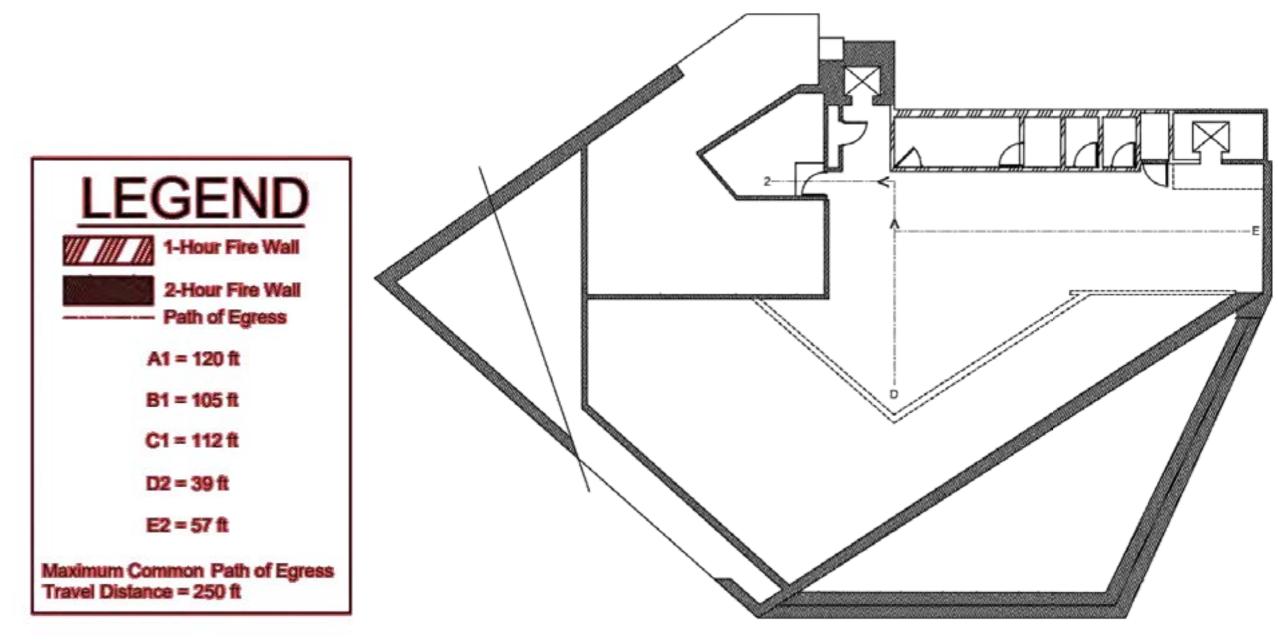

1<sup>ST</sup> FLOOR EGRESS PLAN

102. ELEVATOR

103. COLD STORAGE 104. COLD STORAGE 105. KITCHEN 106. DRY STORAGE 107. WET STORAGE 108. MEN'S BATHROOM

109. WOMEN'S BATHROOM

110. ELEVATOR

101. STAIRS

111. MANAGER'S OFFICE 112. MAIN DINING ROOM

113. SHIPPING CONTAINER DINING

114. PATIO DINING & LOUNGE AREA 115. MERCHANDISE AREA

116. ENTRANCE/WAITING AREA

1<sup>ST</sup> FLOOR NEW BUILD PLAN SCALE 1/8" = 1'0" ———

1<sup>ST</sup> FLOOR FURNITURE PLAN SCALE 1/8" = 1'0" -\_-

### **ROOM LEGEND**

- 115. STAIRS
- 116. ELEVATOR
- 117. KITCHENETTE
- 118. COLD STORAGE
- 119. MEN'S WATER CLOSET
- 120. WOMEN'S WATER CLOSET 121. ELEVATOR 2
- 122. UPSTAIRS DINING & "TEA"QUILA BAR

2<sup>ND</sup> FLOOR EGRESS PLAN