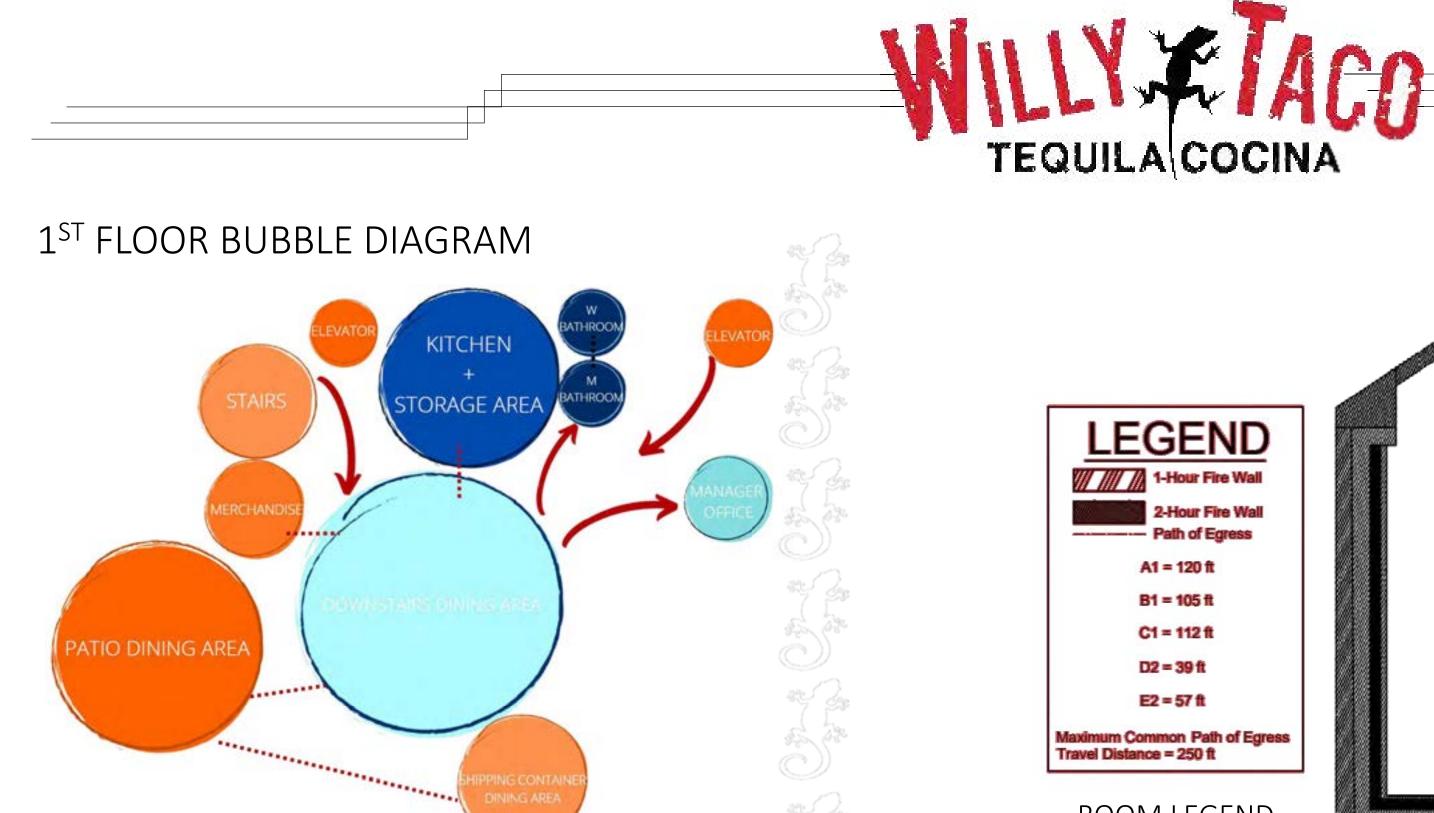

HAN THEY DO COMING OFF A FOOD TRUCK.

# INSPIRATION PHOTOS

















- A. REMOVE EXISTING WALL/WINDOWS, MOVE
- AND REPLACE WITH NEW REMOVE DOUBLE DOORS, REPLACE WITH
- REMOVE EXISTING WALL/WINDOWS, MOVE
- AND REPLACE WITH NEW REMOVE EXISTING WALL/WINDOWS MOVE

LEGEND

VERY IMPORTANT
IMPORTANT
NOT IMPORTANT

H = HIGH M=MEDIUM L=LOW

Y = YES

- AND REPLACE WITH NEW REMOVE EXISTING WALL
- REMOVE WALLS, DRAW NEW PLAN
  - REMOVE DOOR

  - REMOVE DOOR
  - REMOVE WALL, DRAW NEW PLAN REMOVE WALL, RELOCATE AND BUILD NEW

EXTERIOR RENDERING



- REMOVE WALL, REPLACE REMOVE WALL
- REMOVE WALL, DRAW NEW PLAN
- REMOVE DOOR
- REMOVE WALL, REPLACE WITH NEW REMOVE WALL
- Z. REPRESENTS SECOND FLOOR BALCONY, REMOVE RAILING, REPLACE

# CRITERIA MATRIX





# COLOR SCHEME





ISOMETRIC SECTION - NTS



# 1<sup>ST</sup> FLOOR BLOCKING DIAGRAM



### MERCHANDISE AREA VIEW 1



# MERCHANDISE AREA VIEW 2



# FURNITURE SELECTIONS

- F1. RB ROUND BAR HEIGHT TABLE | CONDEHOUSE
- F2. MARLEN MET BLACK STOOL BY EP STUDIO | TRABA'
- F3. ALETA SEATING | VICCARBE | STEELCASE
- F4. MAGGY RED CHAIR #1 BY BASAGLIA + ROTA NODARI | VIGANÒ & C.
- F5. GAGE DINING CHAIR | MITCHELL GOLD & BOB WILLIAMS
- F6. RB ROUND TABLE | CONDEHOUSE
- F7. EXTEMPORE STANDARD TABLE | EXTREMIS
- F8. VERTICAL 8-CHANNEL BACK MELAMINE SINGLE BOOTH WITH UPHOLSTERED BACK & SEAT | A1 RESTAURANT FURNITURE











1<sup>ST</sup> FLOOR EGRESS PLAN

102. ELEVATOR

103. COLD STORAGE 104. COLD STORAGE 105. KITCHEN 106. DRY STORAGE 107. WET STORAGE 108. MEN'S BATHROOM

109. WOMEN'S BATHROOM

110. ELEVATOR

101. STAIRS

111. MANAGER'S