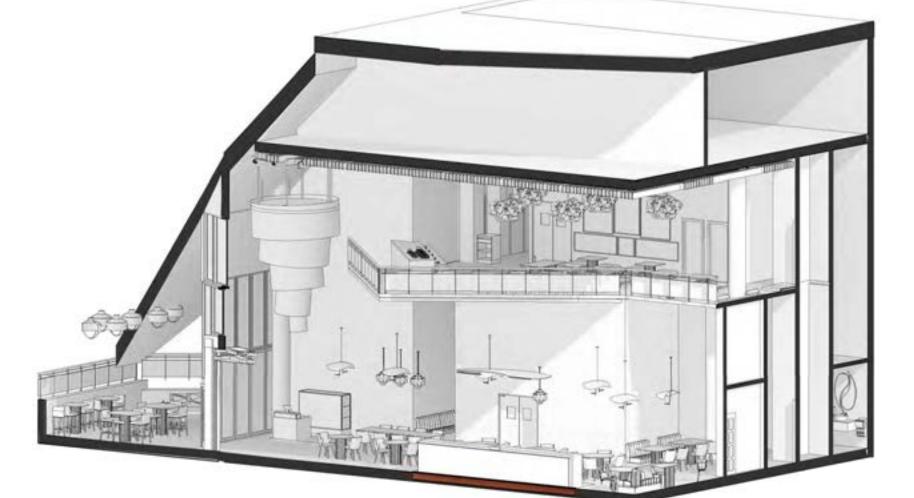

FAMILIA THAT TASTE BETTER THAN THEY DO COMING OFF A FOOD TRUCK.

# INSPIRATION PHOTOS

















- A. REMOVE EXISTING WALL/WINDOWS, MOVE
- AND REPLACE WITH NEW REMOVE DOUBLE DOORS, REPLACE WITH
- REMOVE EXISTING WALL/WINDOWS, MOVE
- AND REPLACE WITH NEW REMOVE EXISTING WALL/WINDOWS MOVE

LEGEND

VERY IMPORTANT
IMPORTANT
NOT IMPORTANT

H = HIGH M=MEDIUM L=LOW

Y = YES

- AND REPLACE WITH NEW REMOVE EXISTING WALL
- REMOVE WALLS, DRAW NEW PLAN
  - REMOVE DOOR

  - REMOVE DOOR
  - REMOVE WALL, DRAW NEW PLAN REMOVE WALL, RELOCATE AND BUILD NEW

EXTERIOR RENDERING



- REMOVE WALL, REPLACE REMOVE WALL
- REMOVE WALL, DRAW NEW PLAN
- REMOVE DOOR
- REMOVE WALL, REPLACE WITH NEW REMOVE WALL
- Z. REPRESENTS SECOND FLOOR BALCONY, REMOVE RAILING, REPLACE

# CRITERIA MATRIX





# COLOR SCHEME





ISOMETRIC SECTION - NTS



# 1<sup>ST</sup> FLOOR BLOCKING DIAGRAM



### MERCHANDISE AREA VIEW 1



# MERCHANDISE AREA VIEW 2



# FURNITURE SELECTIONS

- F1. RB ROUND BAR HEIGHT TABLE | CONDEHOUSE
- F2. MARLEN MET BLACK STOOL BY EP STUDIO | TRABA'
- F3. ALETA SEATING | VICCARBE | STEELCASE
- F4. MAGGY RED CHAIR #1 BY BASAGLIA + ROTA NODARI | VIGANÒ & C.
- F5. GAGE DINING CHAIR | MITCHELL GOLD & BOB WILLIAMS
- F6. RB ROUND TABLE | CONDEHOUSE
- F7. EXTEMPORE STANDARD TABLE | EXTREMIS
- F8. VERTICAL 8-CHANNEL BACK MELAMINE SINGLE BOOTH WITH UPHOLSTERED BACK & SEAT | A1 RESTAURANT FURNITURE











1<sup>ST</sup> FLOOR EGRESS PLAN

102. ELEVATOR

103. COLD STORAGE 104. COLD STORAGE 105. KITCHEN 106. DRY STORAGE 107. WET STORAGE 108. MEN'S BATHROOM

109. WOMEN'S BATHROOM

110. ELEVATOR