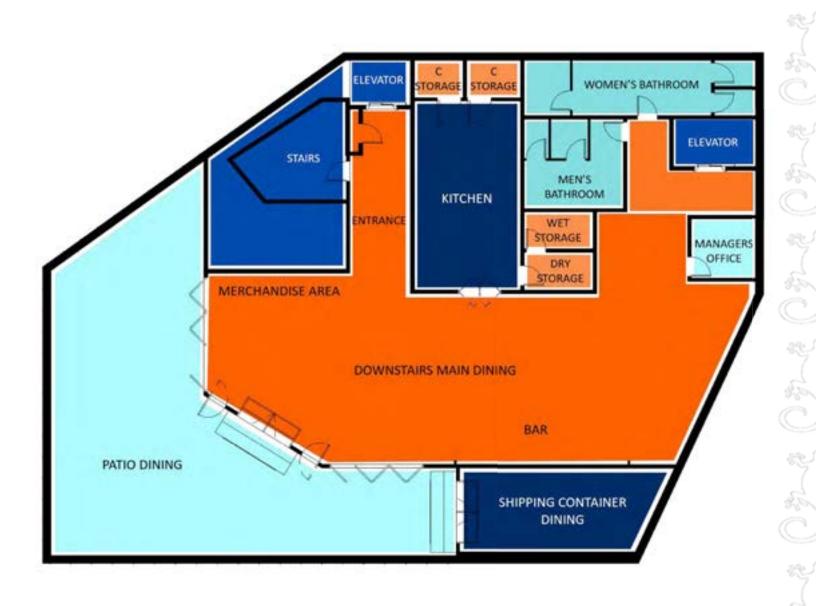

# 1<sup>ST</sup> FLOOR BLOCKING DIAGRAM

1<sup>ST</sup> FLOOR EGRESS PLAN

102. ELEVATOR

103. COLD STORAGE 104. COLD STORAGE 105. KITCHEN 106. DRY STORAGE 107. WET STORAGE 108. MEN'S BATHROOM

109. WOMEN'S BATHROOM

110. ELEVATOR

101. STAIRS

111. MANAGER'S OFFICE 112. MAIN DINING ROOM

113. SHIPPING CONTAINER DINING

114. PATIO DINING & LOUNGE AREA 115. MERCHANDISE AREA

116. ENTRANCE/WAITING AREA

1<sup>ST</sup> FLOOR NEW BUILD PLAN SCALE 1/8" = 1'0" ———

1<sup>ST</sup> FLOOR FURNITURE PLAN SCALE 1/8" = 1'0" -\_-