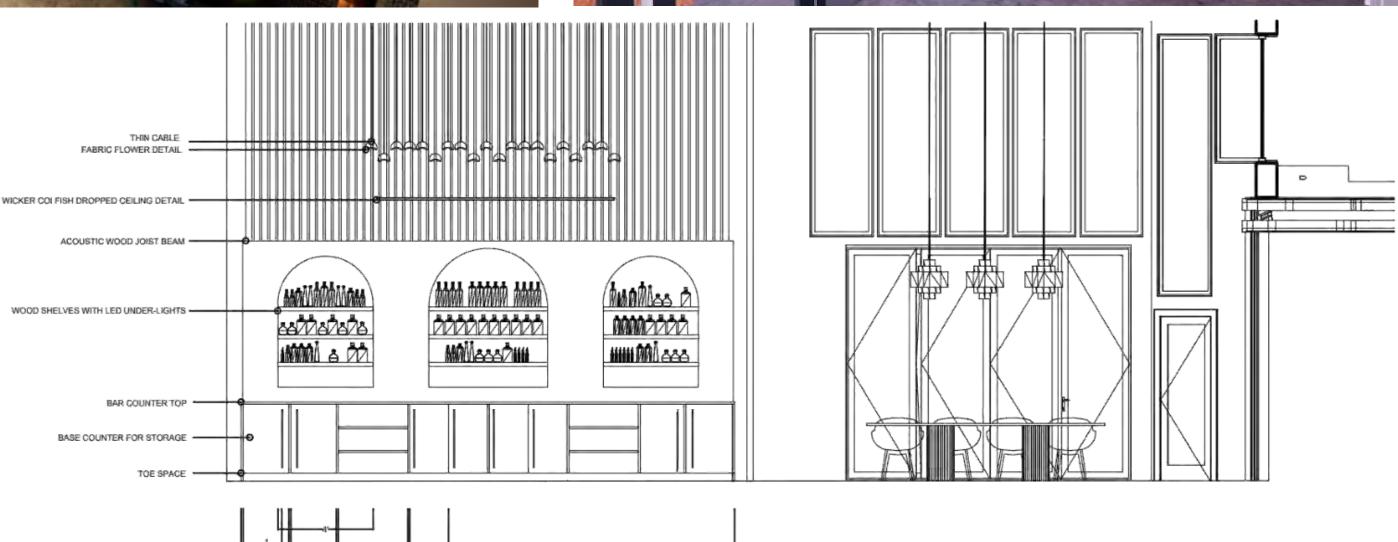

# SCALE 1/2'' = 1'0''

BATHROOM MIRROR DETAIL SECTION 1

BLACK METAL FRAME

COOL WHITE LED LIGHT

BLACK METAL FRAME

COOL WHITE LED LIGHT-

TEQUILA BAR VIEW

TEQUILA BAR ELEVATION A

# MATERIALS

TEQUILA BAR DETAIL SECTION 2

SCALE 1/2'' = 1'0''