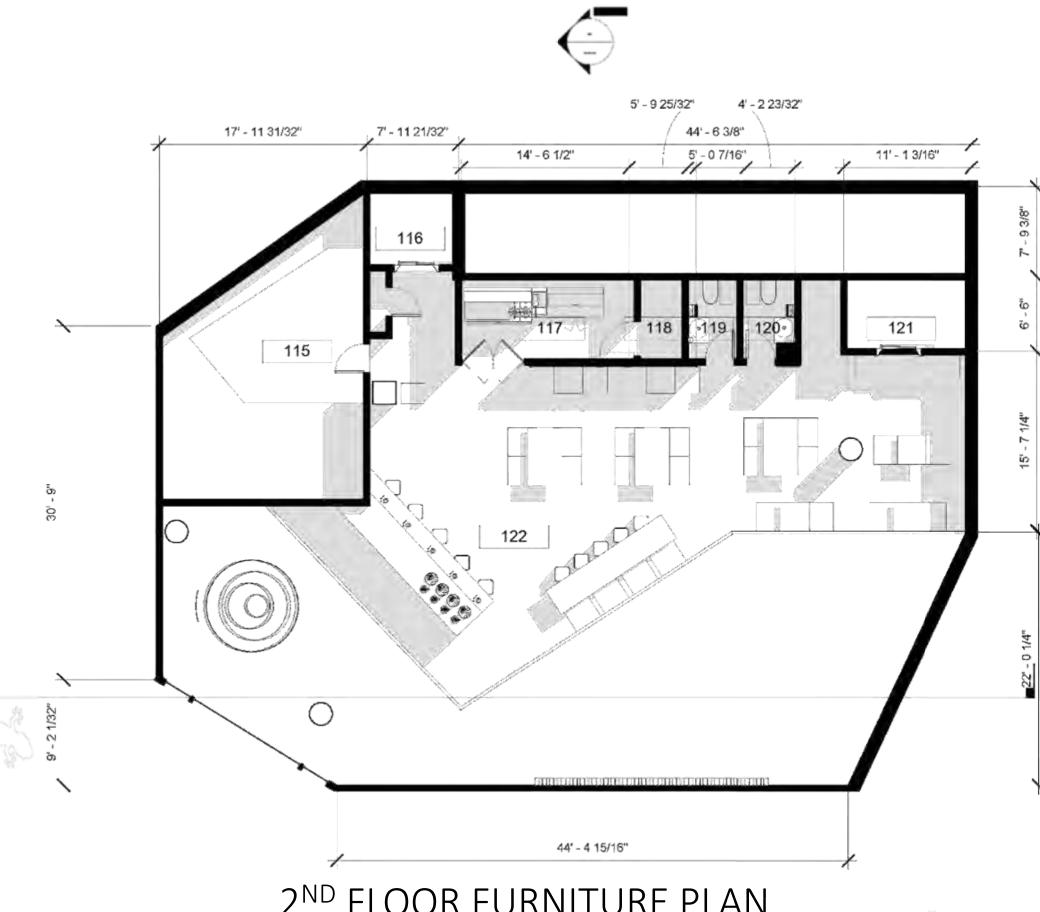

### **ROOM LEGEND**

- 115. STAIRS
- 116. ELEVATOR
- 117. KITCHENETTE
- 118. COLD STORAGE
- 119. MEN'S WATER CLOSET
- 120. WOMEN'S WATER CLOSET 121. ELEVATOR 2
- 122. UPSTAIRS DINING & "TEA"QUILA BAR

2<sup>ND</sup> FLOOR EGRESS PLAN

SCALE 1/8" = 1'0" -\_-

SCALE 1/8" = 1'0" —\_\_\_\_

HORIZONTAL CROSS SECTION A1

SCALE 1/8" = 1'0"| ----

SCALE 1/8" = 1'0"