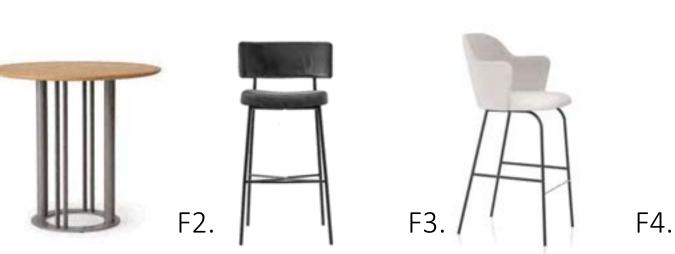

# FURNITURE SELECTIONS

- F1. RB ROUND BAR HEIGHT TABLE | CONDEHOUSE
- F2. MARLEN MET BLACK STOOL BY EP STUDIO | TRABA'
- F3. ALETA SEATING | VICCARBE | STEELCASE
- F4. MAGGY RED CHAIR #1 BY BASAGLIA + ROTA NODARI | VIGANÒ & C.
- F5. GAGE DINING CHAIR | MITCHELL GOLD & BOB WILLIAMS
- F6. RB ROUND TABLE | CONDEHOUSE
- F7. EXTEMPORE STANDARD TABLE | EXTREMIS
- F8. VERTICAL 8-CHANNEL BACK MELAMINE SINGLE BOOTH WITH UPHOLSTERED BACK & SEAT | A1 RESTAURANT FURNITURE