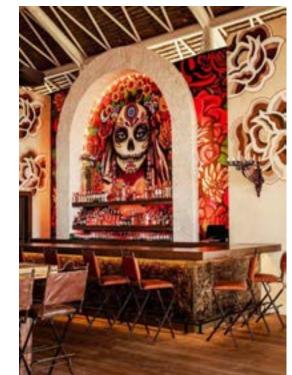

# SCALE 1/2'' = 1'0''

BATHROOM MIRROR DETAIL SECTION 1

BLACK METAL FRAME

COOL WHITE LED LIGHT

BLACK METAL FRAME

COOL WHITE LED LIGHT-

TEQUILA BAR VIEW

TEQUILA BAR ELEVATION A

# MATERIALS

TEQUILA BAR DETAIL SECTION 2

SCALE 1/2'' = 1'0''