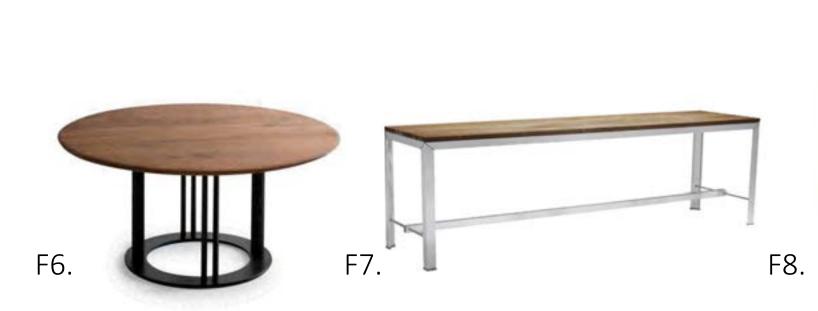

# FURNITURE SELECTIONS

- F1. RB ROUND BAR HEIGHT TABLE | CONDEHOUSE
- F2. MARLEN MET BLACK STOOL BY EP STUDIO | TRABA'
- F3. ALETA SEATING | VICCARBE | STEELCASE
- F4. MAGGY RED CHAIR #1 BY BASAGLIA + ROTA NODARI | VIGANÒ & C.
- F5. GAGE DINING CHAIR | MITCHELL GOLD & BOB WILLIAMS
- F6. RB ROUND TABLE | CONDEHOUSE
- F7. EXTEMPORE STANDARD TABLE | EXTREMIS
- F8. VERTICAL 8-CHANNEL BACK MELAMINE SINGLE BOOTH WITH UPHOLSTERED BACK & SEAT | A1 RESTAURANT FURNITURE