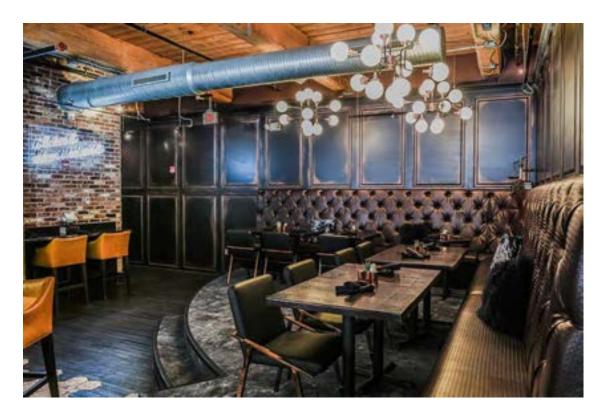

# INSPIRATION PHOTOS

- A. REMOVE EXISTING WALL/WINDOWS, MOVE
- AND REPLACE WITH NEW REMOVE DOUBLE DOORS, REPLACE WITH
- REMOVE EXISTING WALL/WINDOWS, MOVE
- AND REPLACE WITH NEW REMOVE EXISTING WALL/WINDOWS MOVE