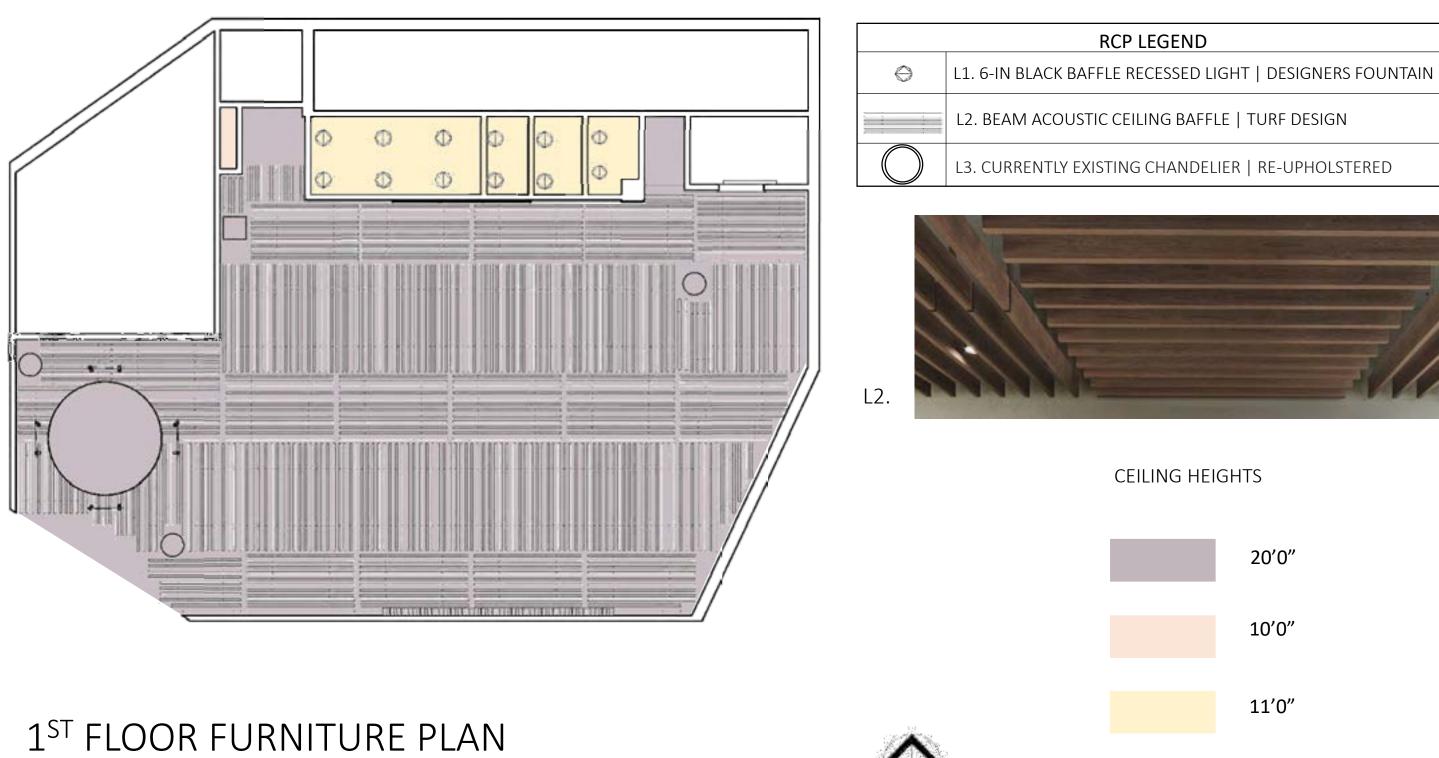

113. SHIPPING CONTAINER DINING

114. PATIO DINING & LOUNGE AREA 115. MERCHANDISE AREA

116. ENTRANCE/WAITING AREA

1<sup>ST</sup> FLOOR NEW BUILD PLAN SCALE 1/8" = 1'0" ———

1<sup>ST</sup> FLOOR FURNITURE PLAN SCALE 1/8" = 1'0" -\_-