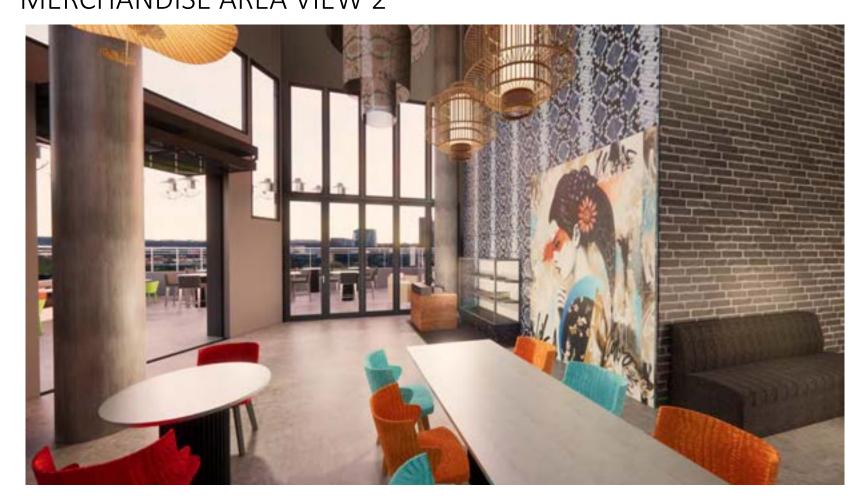

INDOWS, MOVE
- AND REPLACE WITH NEW REMOVE DOUBLE DOORS, REPLACE WITH
- REMOVE EXISTING WALL/WINDOWS, MOVE
- AND REPLACE WITH NEW REMOVE EXISTING WALL/WINDOWS MOVE

LEGEND

VERY IMPORTANT
IMPORTANT
NOT IMPORTANT

H = HIGH M=MEDIUM L=LOW

Y = YES

- AND REPLACE WITH NEW REMOVE EXISTING WALL
- REMOVE WALLS, DRAW NEW PLAN
  - REMOVE DOOR

  - REMOVE DOOR
  - REMOVE WALL, DRAW NEW PLAN REMOVE WALL, RELOCATE AND BUILD NEW

EXTERIOR RENDERING



- REMOVE WALL, REPLACE REMOVE WALL
- REMOVE WALL, DRAW NEW PLAN
- REMOVE DOOR
- REMOVE WALL, REPLACE WITH NEW REMOVE WALL
- Z. REPRESENTS SECOND FLOOR BALCONY, REMOVE RAILING, REPLACE

# CRITERIA MATRIX





# COLOR SCHEME





ISOMETRIC SECTION - NTS



# 1<sup>ST</sup> FLOOR BLOCKING DIAGRAM



### MERCHANDISE AREA VIEW 1



# MERCHANDISE AREA VIEW 2



# FURNITURE SELECTIONS

- F1. RB ROUND BAR HEIGHT TABLE | CONDEHOUSE
- F2. MARLEN MET BLACK STOOL BY EP STUDIO | TRABA'
- F3. ALETA SEATING | VICCARBE | STEELCASE
- F4. MAGGY RED CHAIR #1 BY BASAGLIA + ROTA NODARI | VIGANÒ & C.
- F5. GAGE DINING CHAIR | MITCHELL GOLD & BOB WILLIAMS
- F6. RB ROUND TABLE | CONDEHOUSE
- F7. EXTEMPORE STANDARD TABLE | EXTREMIS
- F8. VERTICAL 8-CHANNEL BACK MELAMINE SINGLE BOOTH WITH UPHOLSTERED BACK & SEAT | A1 RESTAURANT FURNITURE











1<sup>ST</sup> FLOOR EGRESS PLAN

102. ELEVATOR

103. COLD STORAGE 104. COLD STORAGE 105. KITCHEN 106. DRY STORAGE 107. WET STORAGE 108. MEN'S BATHROOM

109. WOMEN'S BATHROOM

110. ELEVATOR

101. STAIRS

111. MANAGER'S OFFICE 112. MAIN DINING ROOM

113. SHIPPING CONTAINER DINING

114. PATIO DINING & LOUNGE AREA 115. MER