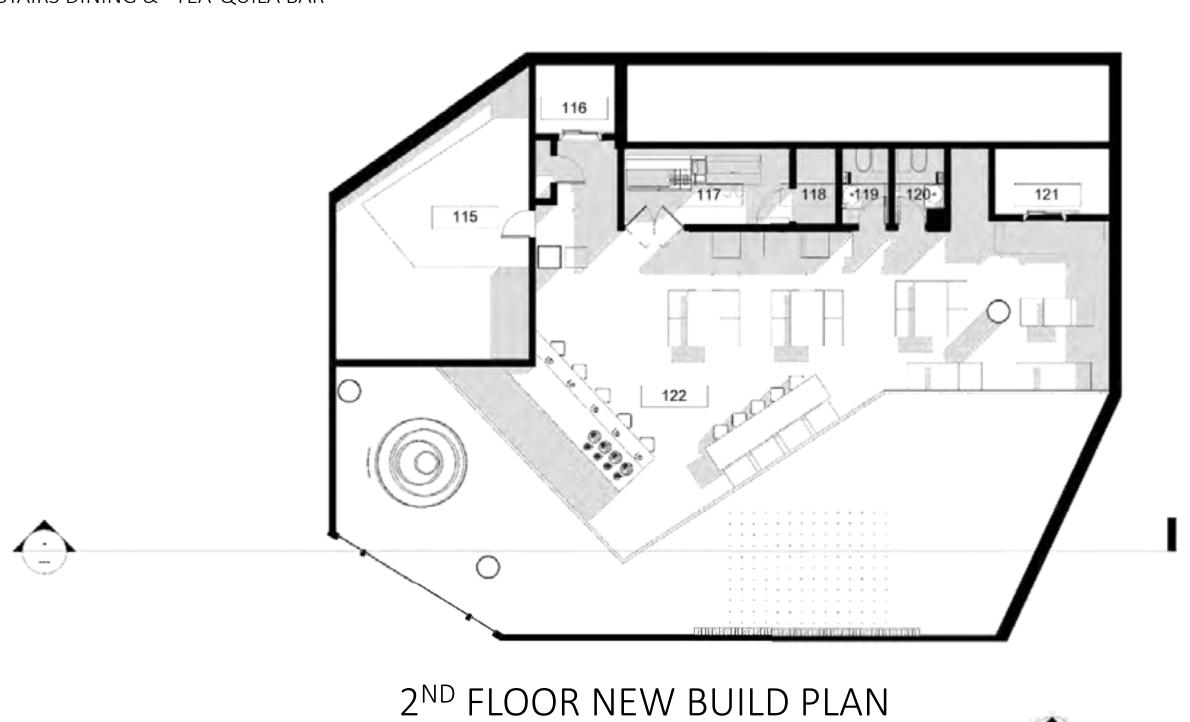

### **ROOM LEGEND**

- 115. STAIRS
- 116. ELEVATOR
- 117. KITCHENETTE
- 118. COLD STORAGE
- 119. MEN'S WATER CLOSET
- 120. WOMEN'S WATER CLOSET 121. ELEVATOR 2
- 122. UPSTAIRS DINING & "TEA"QUILA BAR

2<sup>ND</sup> FLOOR EGRESS PLAN