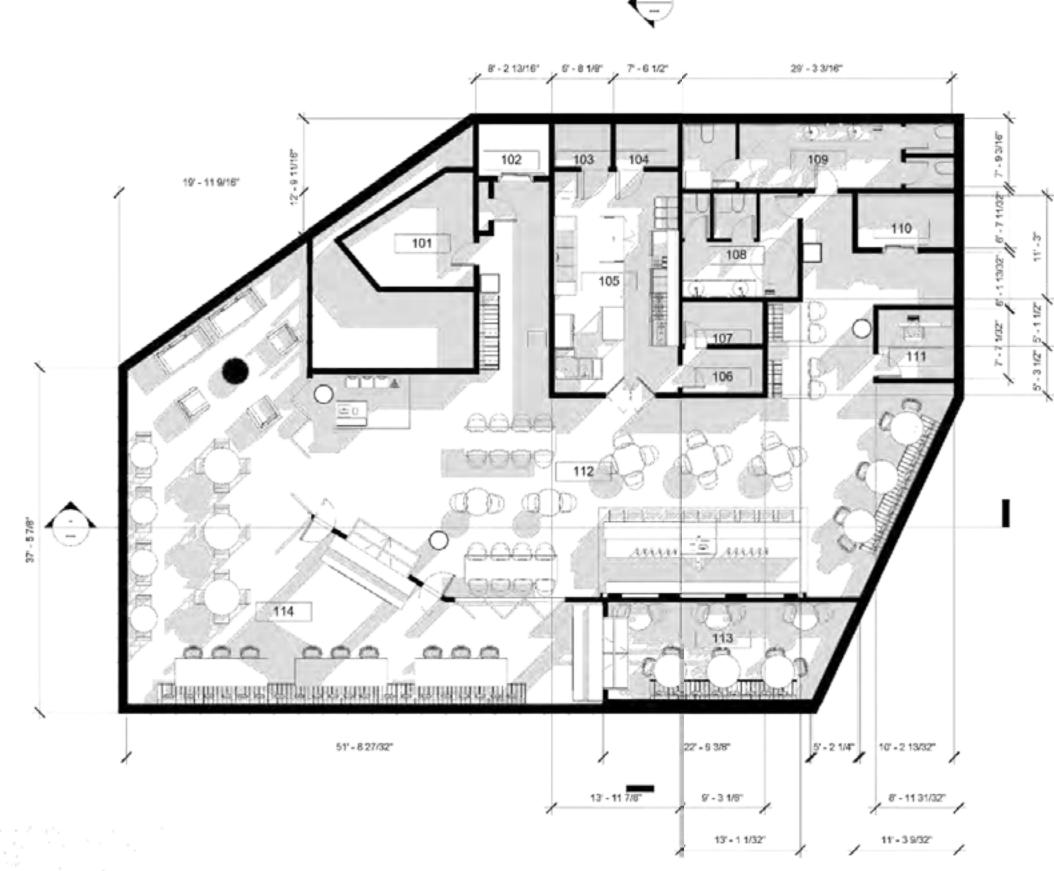

1<sup>ST</sup> FLOOR EGRESS PLAN

102. ELEVATOR

103. COLD STORAGE 104. COLD STORAGE 105. KITCHEN 106. DRY STORAGE 107. WET STORAGE 108. MEN'S BATHROOM

109. WOMEN'S BATHROOM

110. ELEVATOR

101. STAIRS

111. MANAGER'S OFFICE 112. MAIN DINING ROOM

113. SHIPPING CONTAINER DINING

114. PATIO DINING & LOUNGE AREA 115. MERCHANDISE AREA

116. ENTRANCE/WAITING AREA

1<sup>ST</sup> FLOOR NEW BUILD PLAN SCALE 1/8" = 1'0" ———

1<sup>ST</sup> FLOOR FURNITURE PLAN SCALE 1/8" = 1'0" -\_-