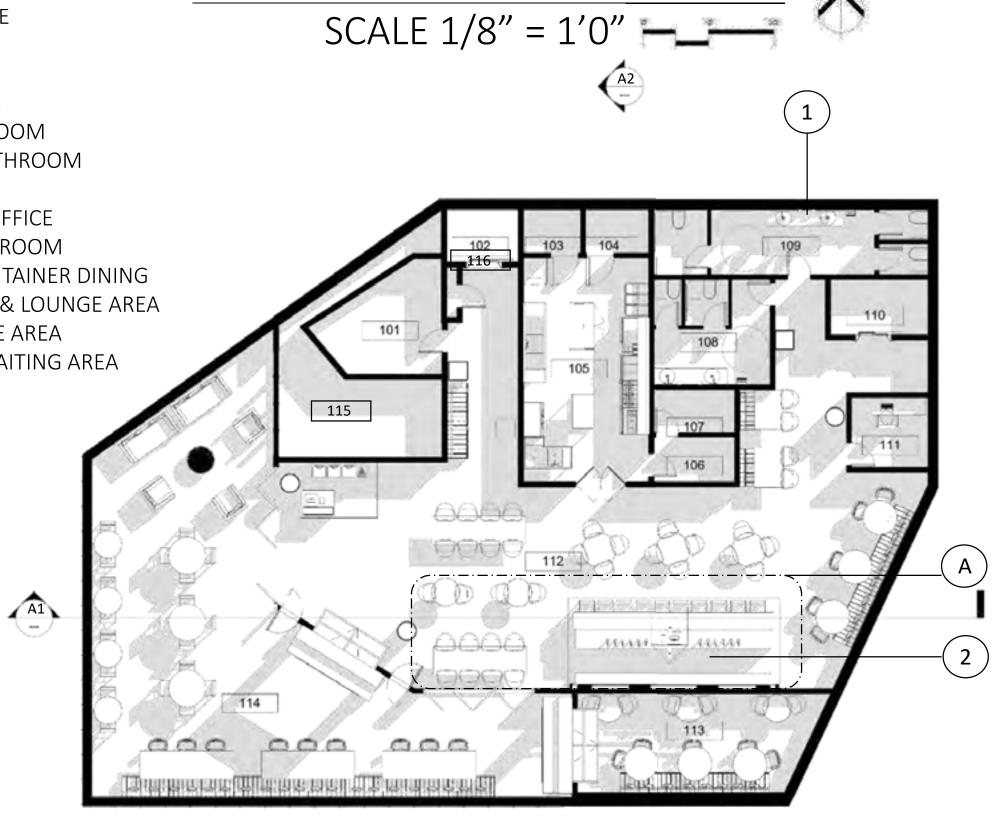

1<sup>ST</sup> FLOOR EGRESS PLAN

102. ELEVATOR

103. COLD STORAGE 104. COLD STORAGE 105. KITCHEN 106. DRY STORAGE 107. WET STORAGE 108. MEN'S BATHROOM

109. WOMEN'S BATHROOM

110. ELEVATOR

101. STAIRS

111. MANAGER'S OFFICE 112. MAIN DINING ROOM

113. SHIPPING CONTAINER DINING

114. PATIO DINING & LOUNGE AREA 115. MERCHANDISE AREA

116. ENTRANCE/WAITING AREA

1<sup>ST</sup> FLOOR NEW BUILD PLAN SCALE 1/8" = 1'0" ———

1<sup>ST</sup> FLOOR FURNITURE PLAN SCALE 1/8" = 1'0" -\_-