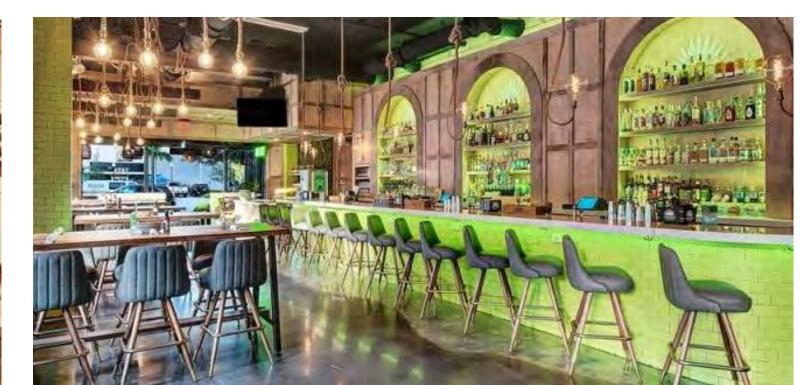

# SCALE 1/2'' = 1'0''

BATHROOM MIRROR DETAIL SECTION 1

BLACK METAL FRAME

COOL WHITE LED LIGHT

BLACK METAL FRAME

COOL WHITE LED LIGHT-

TEQUILA BAR VIEW

TEQUILA BAR ELEVATION A

# MATERIALS

TEQUILA BAR DETAIL SECTION 2

SCALE 1/2'' = 1'0''