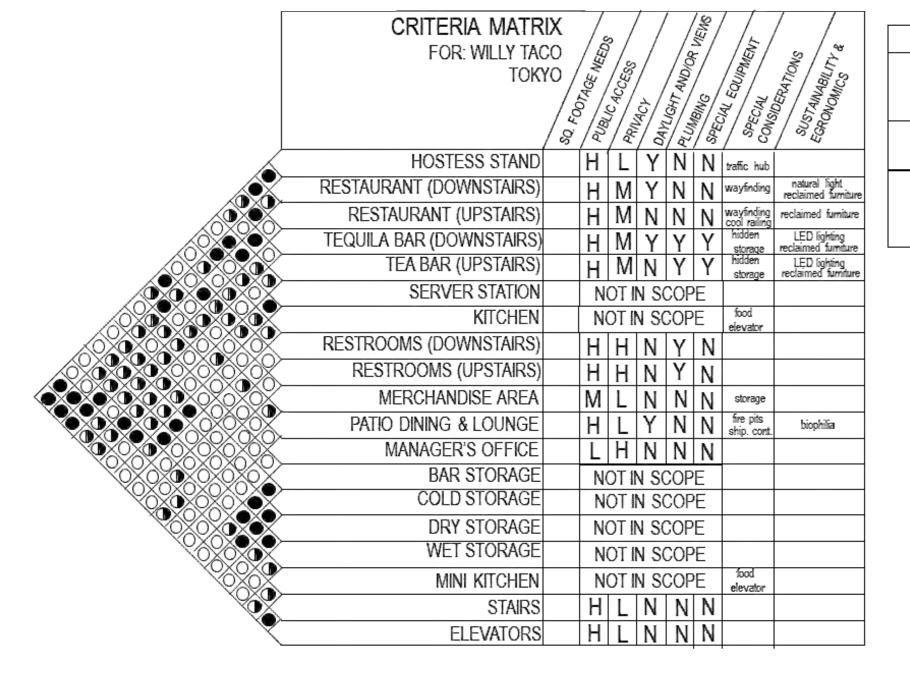

WITH YOUR AMIGOS AND FAMILIA THAT TASTE BETTER THAN THEY DO COMING OFF A FOOD TRUCK.

# INSPIRATION PHOTOS

















- A. REMOVE EXISTING WALL/WINDOWS, MOVE
- AND REPLACE WITH NEW REMOVE DOUBLE DOORS, REPLACE WITH
- REMOVE EXISTING WALL/WINDOWS, MOVE
- AND REPLACE WITH NEW REMOVE EXISTING WALL/WINDOWS MOVE

LEGEND

VERY IMPORTANT
IMPORTANT
NOT IMPORTANT

H = HIGH M=MEDIUM L=LOW

Y = YES

- AND REPLACE WITH NEW REMOVE EXISTING WALL
- REMOVE WALLS, DRAW NEW PLAN
  - REMOVE DOOR

  - REMOVE DOOR
  - REMOVE WALL, DRAW NEW PLAN REMOVE WALL, RELOCATE AND BUILD NEW

EXTERIOR RENDERING



- REMOVE WALL, REPLACE REMOVE WALL
- REMOVE WALL, DRAW NEW PLAN
- REMOVE DOOR
- REMOVE WALL, REPLACE WITH NEW REMOVE WALL
- Z. REPRESENTS SECOND FLOOR BALCONY, REMOVE RAILING, REPLACE

# CRITERIA MATRIX





# COLOR SCHEME





ISOMETRIC SECTION - NTS



# 1<sup>ST</sup> FLOOR BLOCKING DIAGRAM



### MERCHANDISE AREA VIEW 1



# MERCHANDISE AREA VIEW 2



# FURNITURE SELECTIONS

- F1. RB ROUND BAR HEIGHT TABLE | CONDEHOUSE
- F2. MARLEN MET BLACK STOOL BY EP STUDIO | TRABA'
- F3. ALETA SEATING | VICCARBE | STEELCASE
- F4. MAGGY RED CHAIR #1 BY BASAGLIA + ROTA NODARI | VIGANÒ & C.
- F5. GAGE DINING CHAIR | MITCHELL GOLD & BOB WILLIAMS
- F6. RB ROUND TABLE | CONDEHOUSE
- F7. EXTEMPORE STANDARD TABLE | EXTREMIS
- F8. VERTICAL 8-CHANNEL BACK MELAMINE SINGLE BOOTH WITH UPHOLSTERED BACK & SEAT | A1 RESTAURANT FURNITURE











1<sup>ST</sup> FLOOR EGRESS PLAN

102. ELEVATOR

103. COLD STORAGE 104. COLD STORAGE 105. KITCHEN 106. DRY STORAGE 107. WET STORAGE 108. MEN'S BATHROOM

109. WOMEN'S BAT