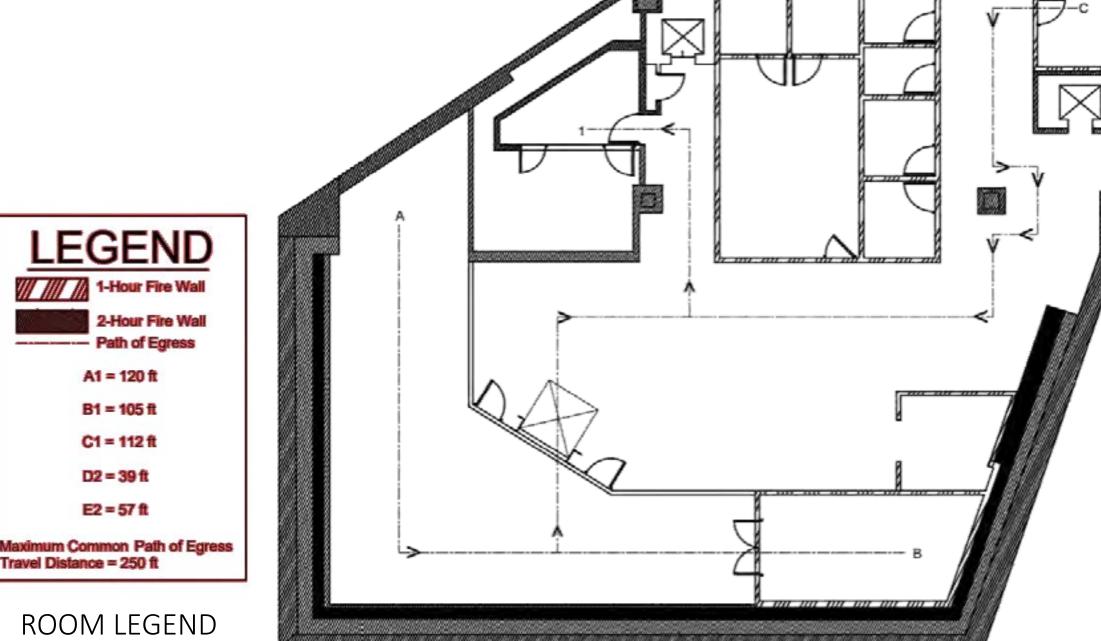

### **ROOM LEGEND**

- 115. STAIRS
- 116. ELEVATOR
- 117. KITCHENETTE
- 118. COLD STORAGE
- 119. MEN'S WATER CLOSET
- 120. WOMEN'S WATER CLOSET 121. ELEVATOR 2
- 122. UPSTAIRS DINING & "TEA"QUILA BAR

2<sup>ND</sup> FLOOR EGRESS PLAN