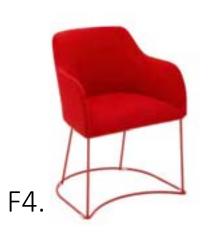

# FURNITURE SELECTIONS

- F1. RB ROUND BAR HEIGHT TABLE | CONDEHOUSE
- F2. MARLEN MET BLACK STOOL BY EP STUDIO | TRABA'
- F3. ALETA SEATING | VICCARBE | STEELCASE
- F4. MAGGY RED CHAIR #1 BY BASAGLIA + ROTA NODARI | VIGANÒ & C.
- F5. GAGE DINING CHAIR | MITCHELL GOLD & BOB WILLIAMS
- F6. RB ROUND TABLE | CONDEHOUSE
- F7. EXTEMPORE STANDARD TABLE | EXTREMIS
- F8. VERTICAL 8-CHANNEL BACK MELAMINE SINGLE BOOTH WITH UPHOLSTERED BACK & SEAT | A1 RESTAURANT FURNITURE