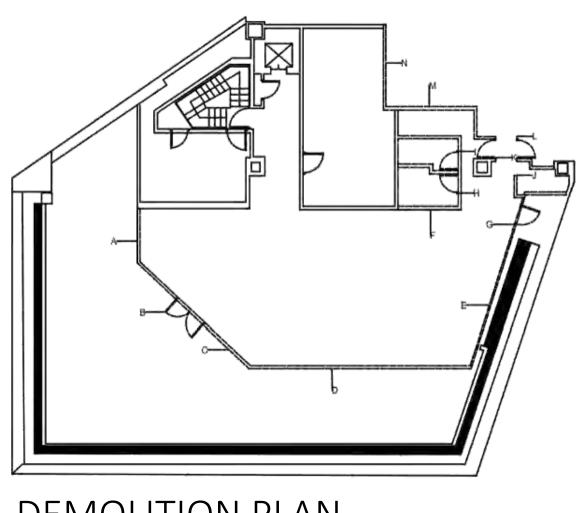

# INSPIRATION PHOTOS

- A. REMOVE EXISTING WALL/WINDOWS, MOVE
- AND REPLACE WITH NEW REMOVE DOUBLE DOORS, REPLACE WITH
- REMOVE EXISTING WALL/WINDOWS, MOVE
- AND REPLACE WITH NEW REMOVE EXISTING WALL/WINDOWS MOVE

LEGEND

VERY IMPORTANT
IMPORTANT
NOT IMPORTANT

H = HIGH M=MEDIUM L=LOW

Y = YES

- AND REPLACE WITH NEW REMOVE EXISTING WALL
- REMOVE WALLS, DRAW NEW PLAN
  - REMOVE DOOR

  - REMOVE DOOR
  - REMOVE WALL, DRAW NEW PLAN REMOVE WALL, RELOCATE AND BUILD NEW

EXTERIOR RENDERING

- REMOVE WALL, REPLACE REMOVE WALL
- REMOVE WALL, DRAW NEW PLAN
- REMOVE DOOR
- REMOVE WALL, REPLACE WITH NEW REMOVE WALL
- Z. REPRESENTS SECOND FLOOR BALCONY, REMOVE RAILING, REPLACE