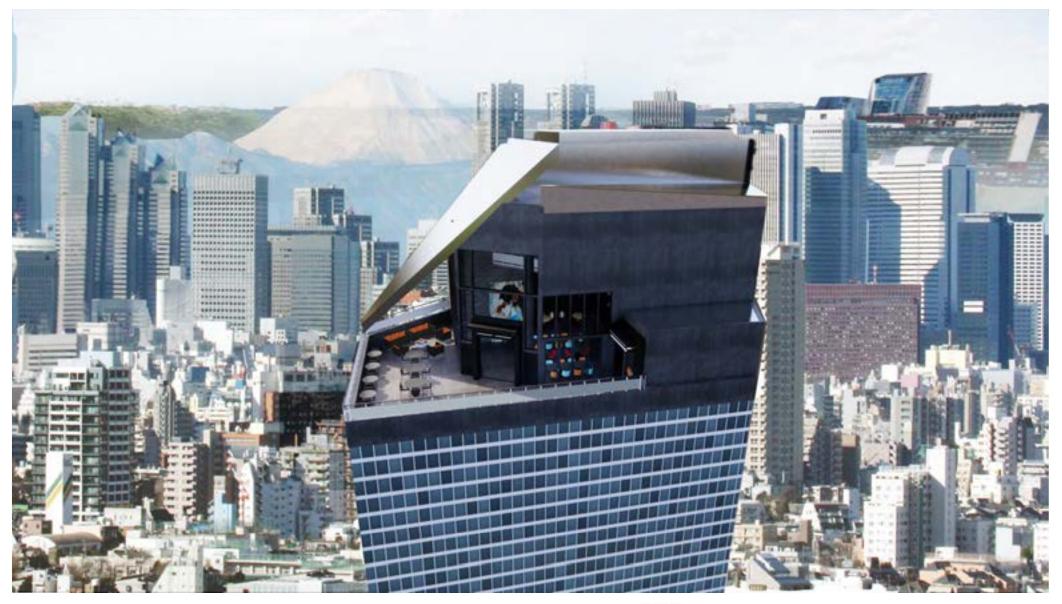

## CONCEPT STATEMENT

WILLY TACO IS A TACO AND TEQUILA COCINA BASED INITIALLY IN SPARTANBURG, SOUTH CAROLINA. ABOUT NINE YEARS AGO, FIVE GRINGOS DECIDED THEY WERE TIRED OF THE TYPICAL REPETITIVE MEXICAN HOSPITALITY STRUCTURE. INSTEAD, THEY WANTED A FUN AND FRESH TWIST TO MEXICAN FUSION. DUE TO THE HIGH DEMAND FOR TACOS AND TEQUILA, THE AMIGOS HAVE EXPANDED TO MULTIPLE LOCATIONS IN SOUTH CAROLINA, SUCH AS BOILING SPRINGS, EASLEY, AND GREENVILLE. THE RESTAURANT INFLUENCES ITS MERCHANDISE ON POP CULTURE; ONE OF THESE SHIRTS INCLUDES GODZILLA ATTACKING A WILLY TACO. DUE TO QUESTIONS BROUGHT UP BY THE SHIRT COMES THE HYPOTHETICAL WILLY TACO OF TOKYO, JAPAN. THIS LOCATION WILL REPLACE A RESTAURANT ON THE 9TH AND 10TH FLOORS OF A SKYSCRAPER IN SHIBUYA CITY, TOKYO, JAPAN.

EXTERIOR RENDERING

- REMOVE WALL, REPLACE REMOVE WALL
- REMOVE WALL, DRAW NEW PLAN
- REMOVE DOOR
- REMOVE WALL, REPLACE WITH NEW REMOVE WALL
- Z. REPRESENTS SECOND FLOOR BALCONY, REMOVE RAILING, REPLACE