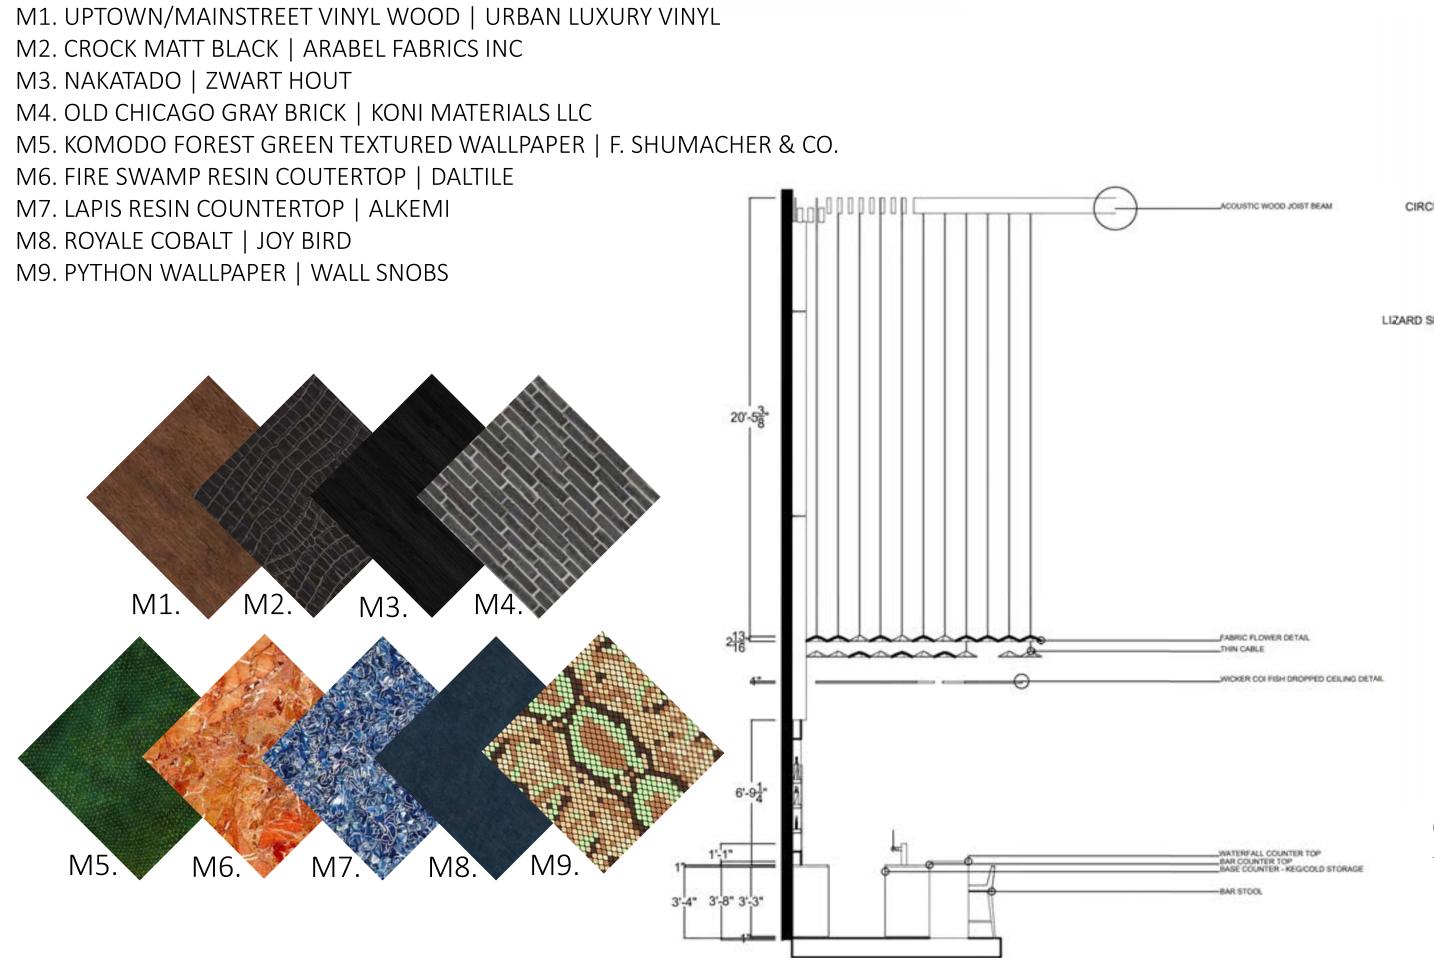

M12. ORANGE CULEBRA FABRIC | FASHION FABRIC LA

M13. SNAKE SALSA | ARABEL FABRICS INC

M14. ROYALE COBALT | JOY BIRD

M15. LAPIS RESIN COUNTERTOP | ALKEMI

M16. FIRE SWAMP RESIN COUTERTOP | DALTILE

M17. KOMODO FOREST GREEN TEXTURED

WALLPAPER | F. SHUMACHER & CO.

M18. CROCK MATT BLACK | ARABEL FABRICS INC

M19. ROYALE PEACOCK | JOY BIRD

M20. SALTWATER FLAME LEATHER | ARABEL FABRICS INC

M21. KOMODO COBALT LEATHER | ARABEL FABRICS INC

M22. DECORATIVE METAL | WILSONART