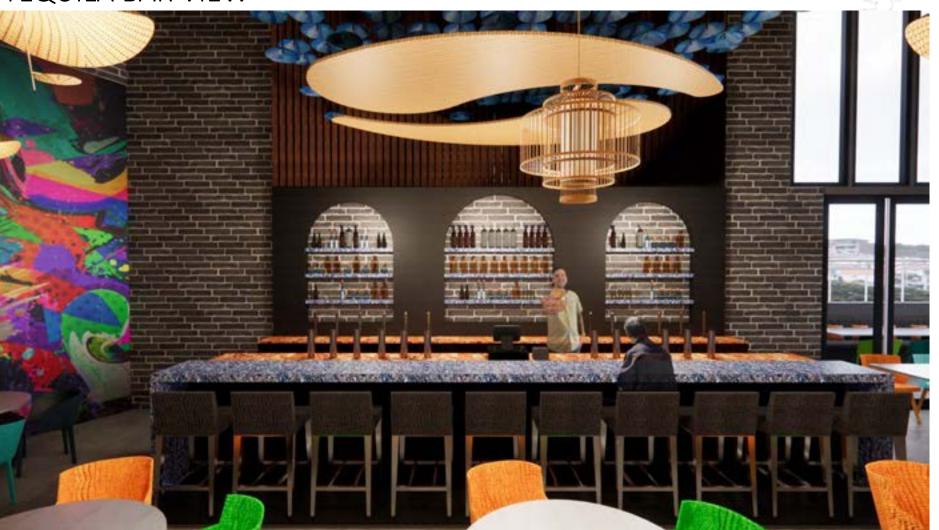

# SCALE 1/2'' = 1'0''

BATHROOM MIRROR DETAIL SECTION 1

BLACK METAL FRAME

COOL WHITE LED LIGHT

BLACK METAL FRAME

COOL WHITE LED LIGHT-

TEQUILA BAR VIEW

TEQUILA BAR ELEVATION A