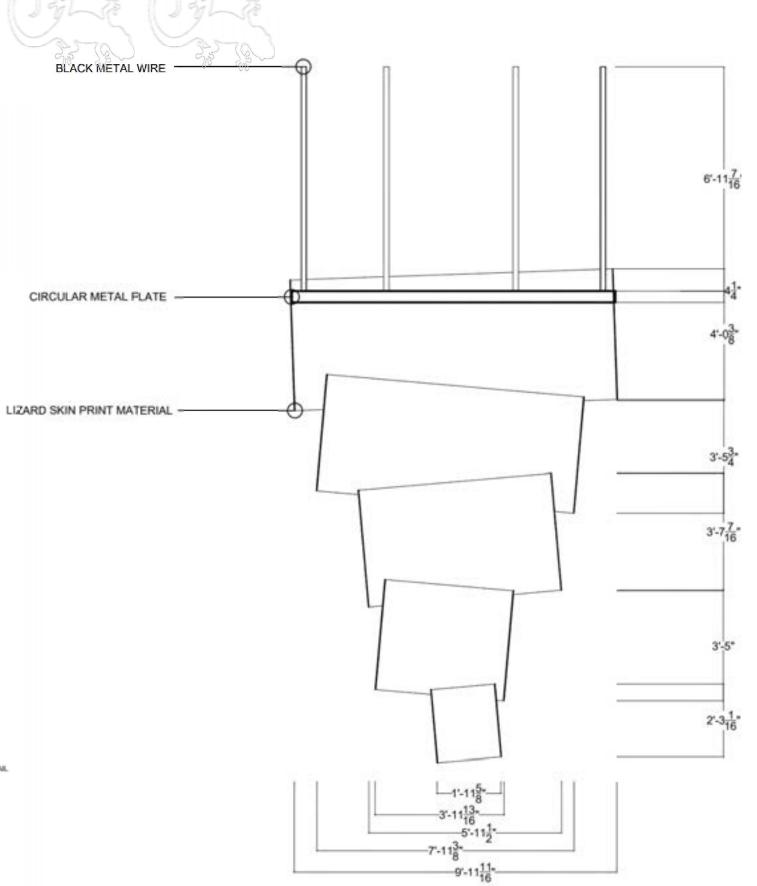

ORANGE CULEBRA FABRIC | FASHION FABRIC LA

M13. SNAKE SALSA | ARABEL FABRICS INC

M14. ROYALE COBALT | JOY BIRD

M15. LAPIS RESIN COUNTERTOP | ALKEMI

M16. FIRE SWAMP RESIN COUTERTOP | DALTILE

M17. KOMODO FOREST GREEN TEXTURED

WALLPAPER | F. SHUMACHER & CO.

M18. CROCK MATT BLACK | ARABEL FABRICS INC

M19. ROYALE PEACOCK | JOY BIRD

M20. SALTWATER FLAME LEATHER | ARABEL FABRICS INC

M21. KOMODO COBALT LEATHER | ARABEL FABRICS INC

M22. DECORATIVE METAL | WILSONART

# SCALE 1/8" = 1'0"



19'0"

10'0"

45'0"





# SCALE 1/2'' = 1'0''

BATHROOM MIRROR DETAIL SECTION 1

BLACK METAL FRAME

COOL WHITE LED LIGHT

BLACK METAL FRAME

COOL WHITE LED LIGHT-



TEQUILA BAR VIEW





TEQUILA BAR ELEVATION A





SCALE 1/8" = 1'0"



# MATERIALS



TEQUILA BAR DETAIL SECTION 2

SCALE 1/2'' = 1'0''



# CHANDELIER DETAIL SECTION

SCALE 1/2" = 1'0"

## UPSTAIRS DINING ROOM VIEW 1



UPSTAIRS DINING ROOM VIEW 2



UPSTAIRS DINING ROOM VIEW 3





## CONCEPT STATEMENT

WILLY TACO IS A TACO AND TEQUILA COCINA BASED INITIALLY IN SPARTANBURG, SOUTH CAROLINA. ABOUT NINE YEARS AGO, FIVE GRINGOS DECIDED THEY WERE TIRED OF THE TYPICAL REPETITIVE MEXICAN HOSPITALITY STRUCTURE. INSTEAD, THEY WANTED A FUN AND FRESH TWIST TO MEXICAN FUSION. DUE TO THE HIGH DEMAND FOR TACOS AND TEQUILA, THE AMIGOS HAVE EXPANDED TO MULTIPLE LOCATIONS IN SOUTH CAROLINA, SUCH AS BOILING SPRINGS, EASLEY, AND GREENVILLE. THE RESTAURANT INFLUENCES ITS MERCHANDISE ON POP CULTURE; ONE OF THESE SHIRTS INCLUDES GODZILLA ATTACKING A WILLY TACO. DUE TO QUESTIONS BROUGHT UP BY THE SHIRT COMES THE HYPOTHETICAL WILLY TACO OF TOKYO