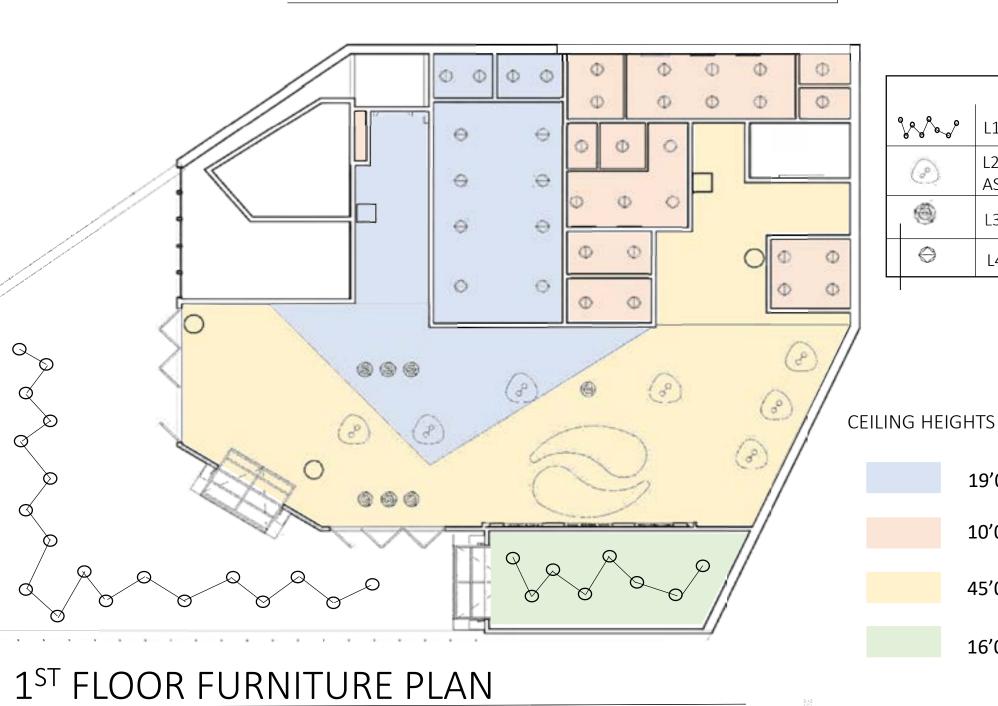

# SCALE 1/8" = 1'0"

19'0"

10'0"

45'0"

# 1<sup>ST</sup> FLOOR BLOCKING DIAGRAM

1<sup>ST</sup> FLOOR EGRESS PLAN

102. ELEVATOR

103. COLD STORAGE 104. COLD STORAGE 105. KITCHEN 106. DRY STORAGE 107. WET STORAGE 108. MEN'S BATHROOM

109. WOMEN'S BATHROOM

110. ELEVATOR

101. STAIRS

111. MANAGER'S OFFICE 112. MAIN DINING ROOM

113. SHIPPING CONTAINER DINING

114. PATIO DINING & LOUNGE AREA 115. MERCHANDISE AREA

116. ENTRANCE/WAITING AREA

1<sup>ST</sup> FLOOR NEW BUILD PLAN SCALE 1/8" = 1'0" ———

1<sup>ST</sup> FLOOR FURNITURE PLAN SCALE 1/8" = 1'0" -\_-