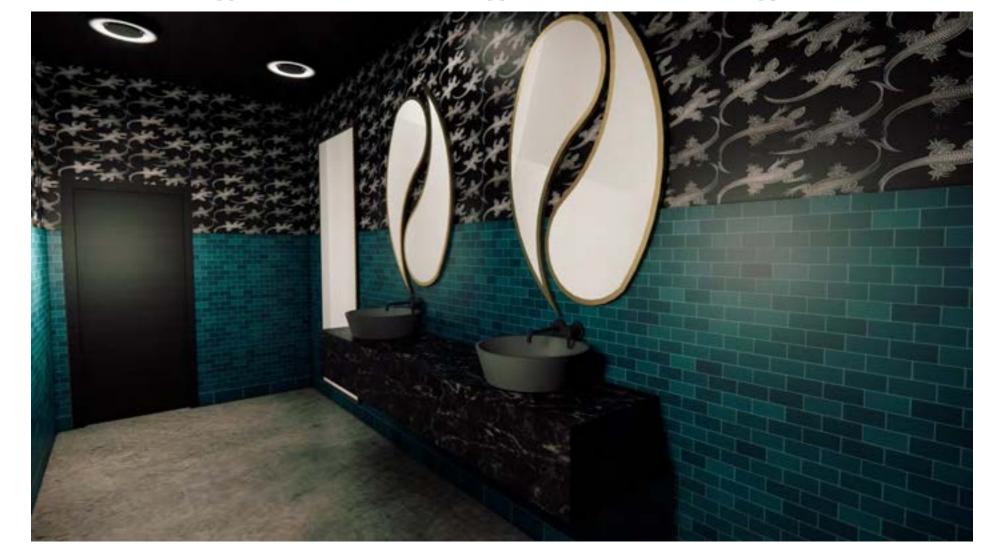

# SCALE 1/2'' = 1'0''

BATHROOM MIRROR DETAIL SECTION 1

BLACK METAL FRAME

COOL WHITE LED LIGHT

BLACK METAL FRAME

COOL WHITE LED LIGHT-

TEQUILA BAR VIEW

TEQUILA BAR ELEVATION A