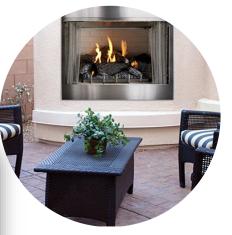

ings, one of which is an exterior space with a firepit on the outdoor terrace. Hestia Fuego features high end furniture and furnishings along with a variety of top-of-the-line fireplaces.















### **PROCESS WORK**

Bubble Diagram







Block Diagram







Loose Plan







## EXTERIOR ELEVATION



### **FLOOR PLANS**



1st Floor



2nd Floor



3rd Floor

STORE FRONT ELEVATION & PERSPECTIVE







### ADA RESTROOM ELEVATION

### LIVING ROOM PERSPECTIVES

















### MAJESTIC LIVING





### SPARTHERM LIBRARY













### DINING ROOM ELEVATION

# HEAT & GLO DINING









# LIVING ROOM PERSPECTIVES



### NAPOLEON MASTER





### NORDPEIS OFFICE





### SANCTUARY ELEVATIONS



### VAUNI SANTUARY













### OUTDOOR PERSPECTIVES

### **EMPIRE OUTDOOR**















### **EXECUTIVE OFFICE**













### KNOLL STUDIO WORKSPACE