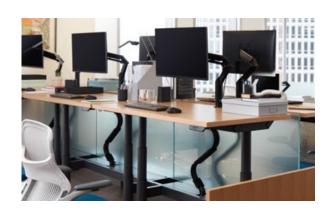

a firepit on the outdoor terrace. Hestia Fuego features high end furniture and furnishings along with a variety of top-of-the-line fireplaces.















### **PROCESS WORK**

Bubble Diagram







Block Diagram







Loose Plan







## EXTERIOR ELEVATION



### **FLOOR PLANS**



1st Floor



2nd Floor



3rd Floor

STORE FRONT ELEVATION & PERSPECTIVE







### ADA RESTROOM ELEVATION

### LIVING ROOM PERSPECTIVES

















### MAJESTIC LIVING





### SPARTHERM LIBRARY













### DINING ROOM ELEVATION

# HEAT & GLO DINING









# LIVING ROOM PERSPECTIVES



### NAPOLEON MASTER





### NORDPEIS OFFICE





### SANCTUARY ELEVATIONS



### VAUNI SANTUARY













### OUTDOOR PERSPECTIVES

### **EMPIRE OUTDOOR**















### **EXECUTIVE OFFICE**













### KNOLL STUDIO WORKSPACE