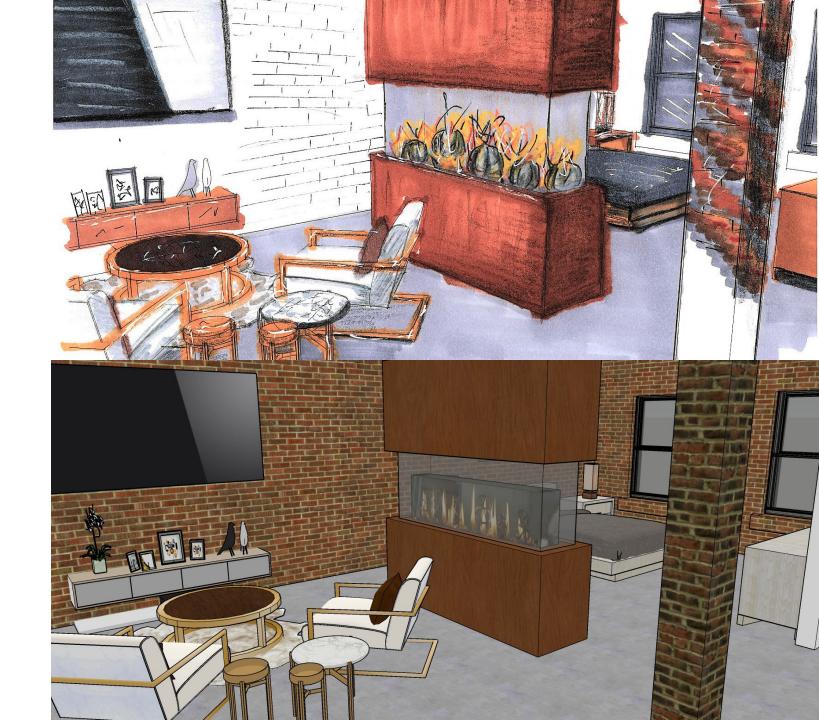

in order to attract customers and ultimately purchase high end fireplaces. The client, Mr. Dawkins, requested that there be a minimum of seven different vignettes showings, one of which is an exterior space with a firepit on the outdoor terrace. Hestia Fuego features high end furniture and furnishings along with a variety of top-of-the-line fireplaces.















### **PROCESS WORK**

Bubble Diagram







Block Diagram







Loose Plan







## EXTERIOR ELEVATION



### **FLOOR PLANS**



1st Floor



2nd Floor



3rd Floor

STORE FRONT ELEVATION & PERSPECTIVE







### ADA RESTROOM ELEVATION

### LIVING ROOM PERSPECTIVES

















### MAJESTIC LIVING





### SPARTHERM LIBRARY













### DINING ROOM ELEVATION

# HEAT & GLO DINING









# LIVING ROOM PERSPECTIVES



### NAPOLEON MASTER





### NORDPEIS OFFICE





### SANCTUARY ELEVATIONS



### VAUNI SANTUARY













### OUTDOOR PERSPECTIVES

### **EMPIRE OUTDOOR**















### **EXECUTIVE OFFICE**













### KNOLL STUDIO WORKSPACE