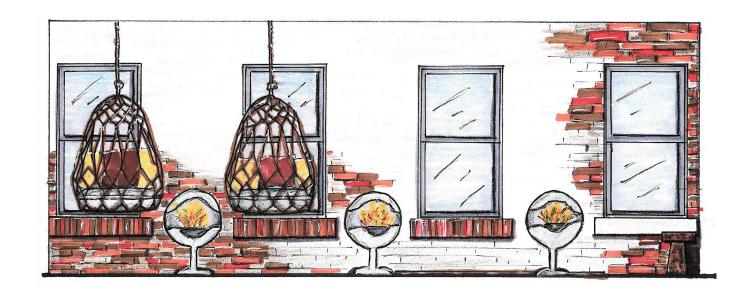

e client, Mr. Dawkins, requested that there be a minimum of seven different vignettes showings, one of which is an exterior space with a firepit on the outdoor terrace. Hestia Fuego features high end furniture and furnishings along with a variety of top-of-the-line fireplaces.















### **PROCESS WORK**

Bubble Diagram







Block Diagram







Loose Plan







## EXTERIOR ELEVATION



### **FLOOR PLANS**



1st Floor



2nd Floor



3rd Floor

STORE FRONT ELEVATION & PERSPECTIVE







### ADA RESTROOM ELEVATION

### LIVING ROOM PERSPECTIVES

















### MAJESTIC LIVING





### SPARTHERM LIBRARY













### DINING ROOM ELEVATION

# HEAT & GLO DINING









# LIVING ROOM PERSPECTIVES



### NAPOLEON MASTER





### NORDPEIS OFFICE





### SANCTUARY ELEVATIONS



### VAUNI SANTUARY













### OUTDOOR PERSPECTIVES

### **EMPIRE OUTDOOR**















### **EXECUTIVE OFFICE**













### KNOLL STUDIO WORKSPACE