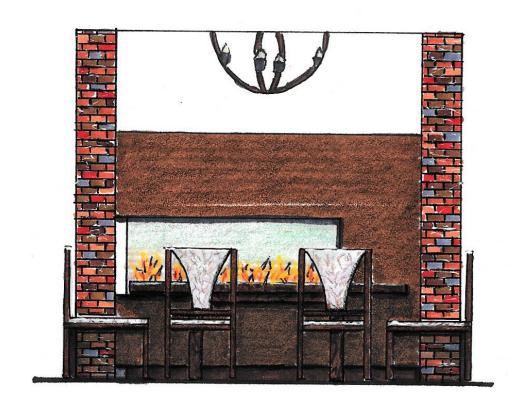

design is to create a retail fireplace store, Hestia Fuego, that is ascetically pleasing in order to attract customers and ultimately purchase high end fireplaces. The client, Mr. Dawkins, requested that there be a minimum of seven different vignettes showings, one of which is an exterior space with a firepit on the outdoor terrace. Hestia Fuego features high end furniture and furnishings along with a variety of top-of-the-line fireplaces.















### **PROCESS WORK**

Bubble Diagram







Block Diagram







Loose Plan







## EXTERIOR ELEVATION



### **FLOOR PLANS**



1st Floor



2nd Floor



3rd Floor

STORE FRONT ELEVATION & PERSPECTIVE







### ADA RESTROOM ELEVATION

### LIVING ROOM PERSPECTIVES

















### MAJESTIC LIVING





### SPARTHERM LIBRARY













### DINING ROOM ELEVATION

# HEAT & GLO DINING









# LIVING ROOM PERSPECTIVES



### NAPOLEON MASTER





### NORDPEIS OFFICE





### SANCTUARY ELEVATIONS



### VAUNI SANTUARY













### OUTDOOR PERSPECTIVES

### **EMPIRE OUTDOOR**















### **EXECUTIVE OFFICE**













### KNOLL STUDIO WORKSPACE