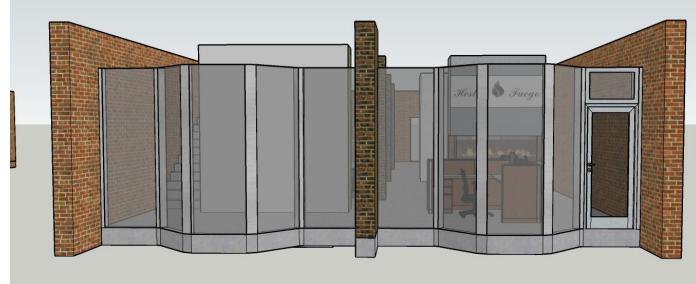

display what he considered as an essential aspect to most any interior experiences.



### **CONCEPT STATEMENT**

The concept for this design is to create a retail fireplace store, Hestia Fuego, that is ascetically pleasing in order to attract customers and ultimately purchase high end fireplaces. The client, Mr. Dawkins, requested that there be a minimum of seven different vignettes showings, one of which is an exterior space with a firepit on the outdoor terrace. Hestia Fuego features high end furniture and furnishings along with a variety of top-of-the-line fireplaces.















### **PROCESS WORK**

Bubble Diagram







Block Diagram







Loose Plan







## EXTERIOR ELEVATION



### **FLOOR PLANS**



1st Floor



2nd Floor



3rd Floor

STORE FRONT ELEVATION & PERSPECTIVE







### ADA RESTROOM ELEVATION

### LIVING ROOM PERSPECTIVES

















### MAJESTIC LIVING





### SPARTHERM LIBRARY













### DINING ROOM ELEVATION

# HEAT & GLO DINING









# LIVING ROOM PERSPECTIVES



### NAPOLEON MASTER





### NORDPEIS OFFICE





### SANCTUARY ELEVATIONS



### VAUNI SANTUARY













### OUTDOOR PERSPECTIVES

### **EMPIRE OUTDOOR**















### **EXECUTIVE OFFICE**













### KNOLL STUDIO WORKSPACE