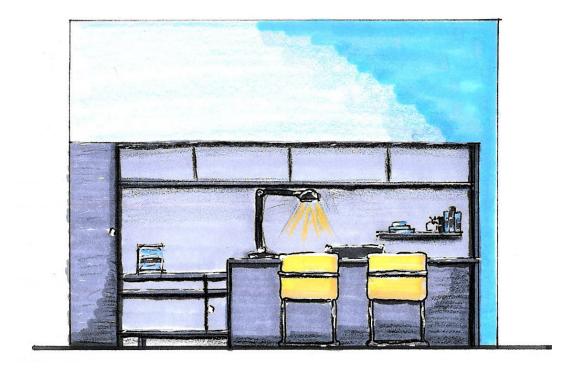

ace with a firepit on the outdoor terrace. Hestia Fuego features high end furniture and furnishings along with a variety of top-of-the-line fireplaces.















### **PROCESS WORK**

Bubble Diagram







Block Diagram







Loose Plan







## EXTERIOR ELEVATION



### **FLOOR PLANS**



1st Floor



2nd Floor



3rd Floor

STORE FRONT ELEVATION & PERSPECTIVE







### ADA RESTROOM ELEVATION

### LIVING ROOM PERSPECTIVES

















### MAJESTIC LIVING





### SPARTHERM LIBRARY













### DINING ROOM ELEVATION

# HEAT & GLO DINING









# LIVING ROOM PERSPECTIVES



### NAPOLEON MASTER





### NORDPEIS OFFICE





### SANCTUARY ELEVATIONS



### VAUNI SANTUARY













### OUTDOOR PERSPECTIVES

### **EMPIRE OUTDOOR**















### **EXECUTIVE OFFICE**













### KNOLL STUDIO WORKSPACE