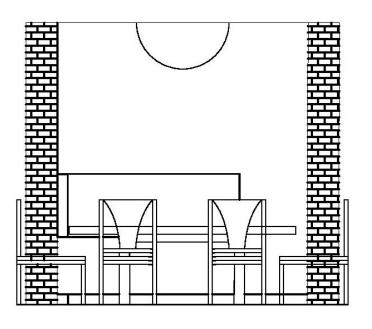

sign is to create a retail fireplace store, Hestia Fuego, that is ascetically pleasing in order to attract customers and ultimately purchase high end fireplaces. The client, Mr. Dawkins, requested that there be a minimum of seven different vignettes showings, one of which is an exterior space with a firepit on the outdoor terrace. Hestia Fuego features high end furniture and furnishings along with a variety of top-of-the-line fireplaces.















### **PROCESS WORK**

Bubble Diagram







Block Diagram







Loose Plan







## EXTERIOR ELEVATION



### **FLOOR PLANS**



1st Floor



2nd Floor



3rd Floor

STORE FRONT ELEVATION & PERSPECTIVE







### ADA RESTROOM ELEVATION

### LIVING ROOM PERSPECTIVES

















### MAJESTIC LIVING





### SPARTHERM LIBRARY













### DINING ROOM ELEVATION

# HEAT & GLO DINING









# LIVING ROOM PERSPECTIVES



### NAPOLEON MASTER





### NORDPEIS OFFICE





### SANCTUARY ELEVATIONS



### VAUNI SANTUARY













### OUTDOOR PERSPECTIVES

### **EMPIRE OUTDOOR**















### **EXECUTIVE OFFICE**













### KNOLL STUDIO WORKSPACE