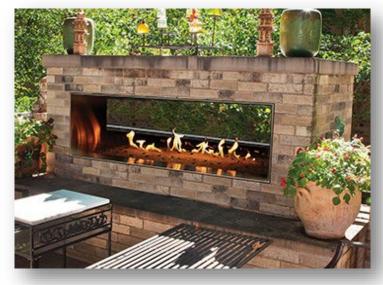

owings, one of which is an exterior space with a firepit on the outdoor terrace. Hestia Fuego features high end furniture and furnishings along with a variety of top-of-the-line fireplaces.















### **PROCESS WORK**

Bubble Diagram







Block Diagram







Loose Plan







## EXTERIOR ELEVATION



### **FLOOR PLANS**



1st Floor



2nd Floor



3rd Floor

STORE FRONT ELEVATION & PERSPECTIVE







### ADA RESTROOM ELEVATION

### LIVING ROOM PERSPECTIVES

















### MAJESTIC LIVING





### SPARTHERM LIBRARY













### DINING ROOM ELEVATION

# HEAT & GLO DINING









# LIVING ROOM PERSPECTIVES



### NAPOLEON MASTER





### NORDPEIS OFFICE





### SANCTUARY ELEVATIONS



### VAUNI SANTUARY













### OUTDOOR PERSPECTIVES

### **EMPIRE OUTDOOR**















### **EXECUTIVE OFFICE**













### KNOLL STUDIO WORKSPACE