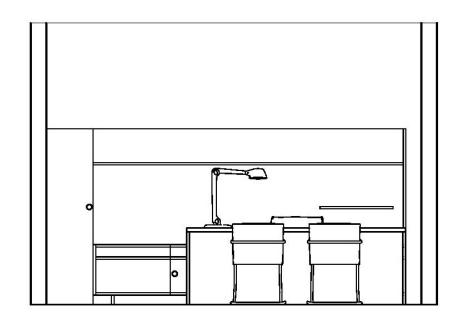

space with a firepit on the outdoor terrace. Hestia Fuego features high end furniture and furnishings along with a variety of top-of-the-line fireplaces.















### **PROCESS WORK**

Bubble Diagram







Block Diagram







Loose Plan







## EXTERIOR ELEVATION



### **FLOOR PLANS**



1st Floor



2nd Floor



3rd Floor

STORE FRONT ELEVATION & PERSPECTIVE







### ADA RESTROOM ELEVATION

### LIVING ROOM PERSPECTIVES

















### MAJESTIC LIVING





### SPARTHERM LIBRARY













### DINING ROOM ELEVATION

# HEAT & GLO DINING









# LIVING ROOM PERSPECTIVES



### NAPOLEON MASTER





### NORDPEIS OFFICE





### SANCTUARY ELEVATIONS



### VAUNI SANTUARY













### OUTDOOR PERSPECTIVES

### **EMPIRE OUTDOOR**















### **EXECUTIVE OFFICE**













### KNOLL STUDIO WORKSPACE