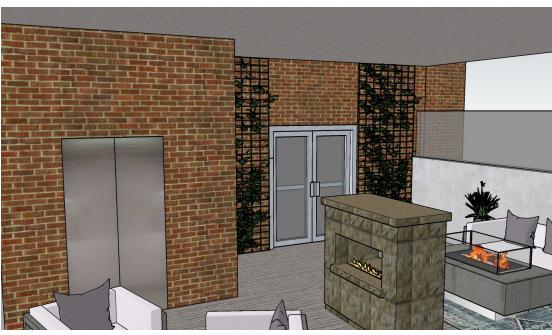

that there be a minimum of seven different vignettes showings, one of which is an exterior space with a firepit on the outdoor terrace. Hestia Fuego features high end furniture and furnishings along with a variety of top-of-the-line fireplaces.















### **PROCESS WORK**

Bubble Diagram







Block Diagram







Loose Plan







## EXTERIOR ELEVATION



### **FLOOR PLANS**



1st Floor



2nd Floor



3rd Floor

STORE FRONT ELEVATION & PERSPECTIVE







### ADA RESTROOM ELEVATION

### LIVING ROOM PERSPECTIVES

















### MAJESTIC LIVING





### SPARTHERM LIBRARY













### DINING ROOM ELEVATION

# HEAT & GLO DINING









# LIVING ROOM PERSPECTIVES



### NAPOLEON MASTER





### NORDPEIS OFFICE





### SANCTUARY ELEVATIONS



### VAUNI SANTUARY













### OUTDOOR PERSPECTIVES

### **EMPIRE OUTDOOR**















### **EXECUTIVE OFFICE**













### KNOLL STUDIO WORKSPACE