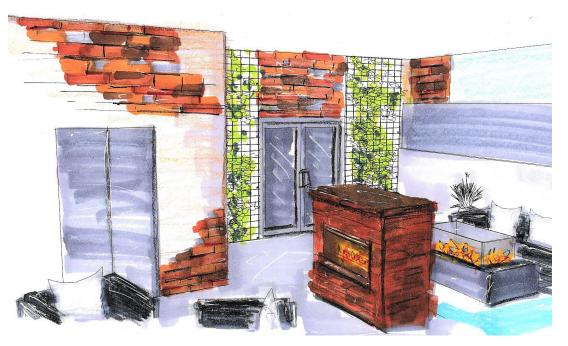

ed that there be a minimum of seven different vignettes showings, one of which is an exterior space with a firepit on the outdoor terrace. Hestia Fuego features high end furniture and furnishings along with a variety of top-of-the-line fireplaces.















### **PROCESS WORK**

Bubble Diagram







Block Diagram







Loose Plan







## EXTERIOR ELEVATION



### **FLOOR PLANS**



1st Floor



2nd Floor



3rd Floor

STORE FRONT ELEVATION & PERSPECTIVE







### ADA RESTROOM ELEVATION

### LIVING ROOM PERSPECTIVES

















### MAJESTIC LIVING





### SPARTHERM LIBRARY













### DINING ROOM ELEVATION

# HEAT & GLO DINING









# LIVING ROOM PERSPECTIVES



### NAPOLEON MASTER





### NORDPEIS OFFICE





### SANCTUARY ELEVATIONS



### VAUNI SANTUARY













### OUTDOOR PERSPECTIVES

### **EMPIRE OUTDOOR**















### **EXECUTIVE OFFICE**













### KNOLL STUDIO WORKSPACE