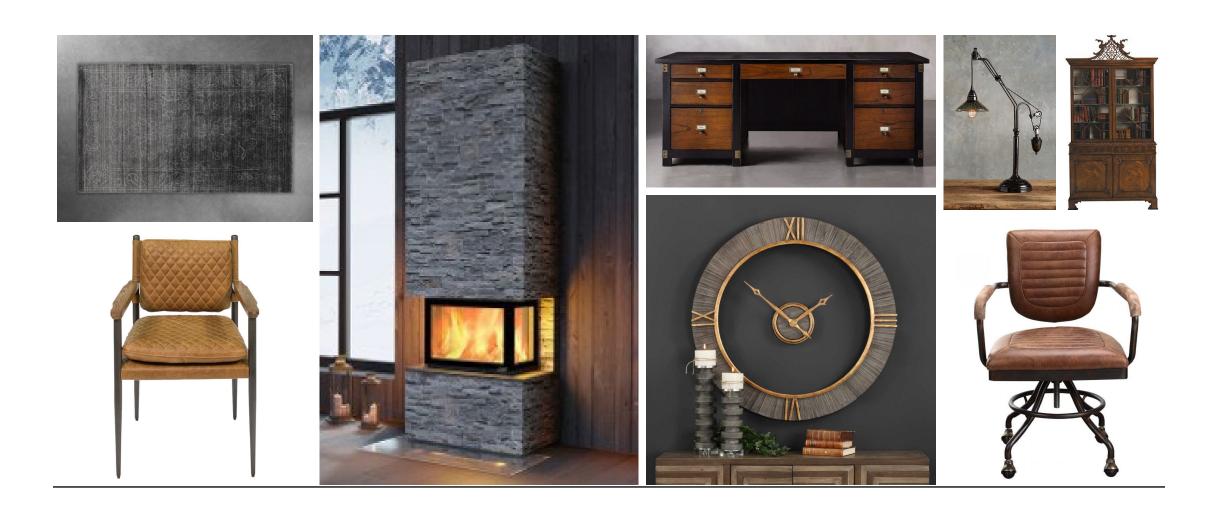

rchase high end fireplaces. The client, Mr. Dawkins, requested that there be a minimum of seven different vignettes showings, one of which is an exterior space with a firepit on the outdoor terrace. Hestia Fuego features high end furniture and furnishings along with a variety of top-of-the-line fireplaces.















### **PROCESS WORK**

Bubble Diagram







Block Diagram







Loose Plan







## EXTERIOR ELEVATION



### **FLOOR PLANS**



1st Floor



2nd Floor



3rd Floor

STORE FRONT ELEVATION & PERSPECTIVE







### ADA RESTROOM ELEVATION

### LIVING ROOM PERSPECTIVES

















### MAJESTIC LIVING





### SPARTHERM LIBRARY













### DINING ROOM ELEVATION

# HEAT & GLO DINING









# LIVING ROOM PERSPECTIVES



### NAPOLEON MASTER





### NORDPEIS OFFICE





### SANCTUARY ELEVATIONS



### VAUNI SANTUARY













### OUTDOOR PERSPECTIVES

### **EMPIRE OUTDOOR**















### **EXECUTIVE OFFICE**













### KNOLL STUDIO WORKSPACE