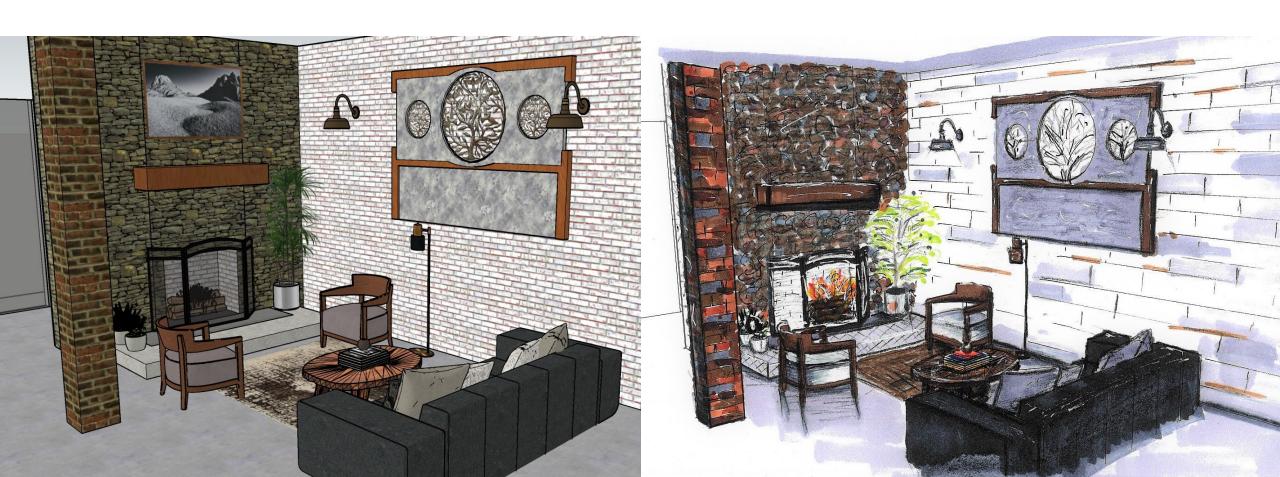

nterior experiences.



### **CONCEPT STATEMENT**

The concept for this design is to create a retail fireplace store, Hestia Fuego, that is ascetically pleasing in order to attract customers and ultimately purchase high end fireplaces. The client, Mr. Dawkins, requested that there be a minimum of seven different vignettes showings, one of which is an exterior space with a firepit on the outdoor terrace. Hestia Fuego features high end furniture and furnishings along with a variety of top-of-the-line fireplaces.















### **PROCESS WORK**

Bubble Diagram







Block Diagram







Loose Plan







## EXTERIOR ELEVATION



### **FLOOR PLANS**



1st Floor



2nd Floor



3rd Floor

STORE FRONT ELEVATION & PERSPECTIVE







### ADA RESTROOM ELEVATION

### LIVING ROOM PERSPECTIVES

















### MAJESTIC LIVING





### SPARTHERM LIBRARY













### DINING ROOM ELEVATION

# HEAT & GLO DINING









# LIVING ROOM PERSPECTIVES



### NAPOLEON MASTER





### NORDPEIS OFFICE





### SANCTUARY ELEVATIONS



### VAUNI SANTUARY













### OUTDOOR PERSPECTIVES

### **EMPIRE OUTDOOR**















### **EXECUTIVE OFFICE**













### KNOLL STUDIO WORKSPACE