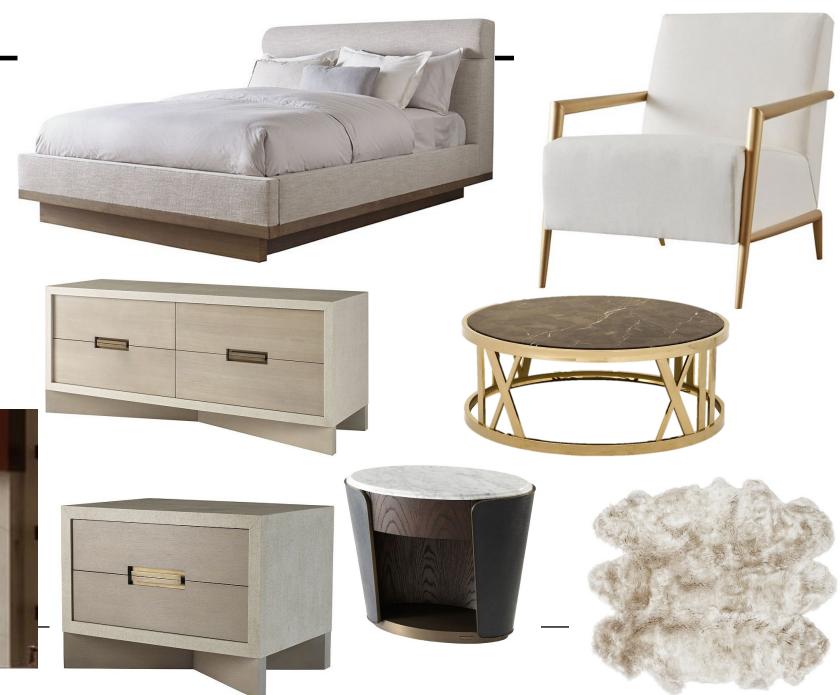

stomers and ultimately purchase high end fireplaces. The client, Mr. Dawkins, requested that there be a minimum of seven different vignettes showings, one of which is an exterior space with a firepit on the outdoor terrace. Hestia Fuego features high end furniture and furnishings along with a variety of top-of-the-line fireplaces.















### **PROCESS WORK**

Bubble Diagram







Block Diagram







Loose Plan







## EXTERIOR ELEVATION



### **FLOOR PLANS**



1st Floor



2nd Floor



3rd Floor

STORE FRONT ELEVATION & PERSPECTIVE







### ADA RESTROOM ELEVATION

### LIVING ROOM PERSPECTIVES

















### MAJESTIC LIVING





### SPARTHERM LIBRARY













### DINING ROOM ELEVATION

# HEAT & GLO DINING









# LIVING ROOM PERSPECTIVES



### NAPOLEON MASTER





### NORDPEIS OFFICE





### SANCTUARY ELEVATIONS



### VAUNI SANTUARY













### OUTDOOR PERSPECTIVES

### **EMPIRE OUTDOOR**















### **EXECUTIVE OFFICE**













### KNOLL STUDIO WORKSPACE