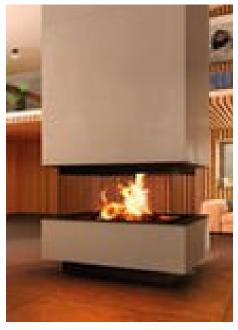

his design is to create a retail fireplace store, Hestia Fuego, that is ascetically pleasing in order to attract customers and ultimately purchase high end fireplaces. The client, Mr. Dawkins, requested that there be a minimum of seven different vignettes showings, one of which is an exterior space with a firepit on the outdoor terrace. Hestia Fuego features high end furniture and furnishings along with a variety of top-of-the-line fireplaces.















### **PROCESS WORK**

Bubble Diagram







Block Diagram







Loose Plan







## EXTERIOR ELEVATION



### **FLOOR PLANS**



1st Floor



2nd Floor



3rd Floor

STORE FRONT ELEVATION & PERSPECTIVE







### ADA RESTROOM ELEVATION

### LIVING ROOM PERSPECTIVES

















### MAJESTIC LIVING





### SPARTHERM LIBRARY













### DINING ROOM ELEVATION

# HEAT & GLO DINING









# LIVING ROOM PERSPECTIVES



### NAPOLEON MASTER





### NORDPEIS OFFICE





### SANCTUARY ELEVATIONS



### VAUNI SANTUARY













### OUTDOOR PERSPECTIVES

### **EMPIRE OUTDOOR**















### **EXECUTIVE OFFICE**













### KNOLL STUDIO WORKSPACE