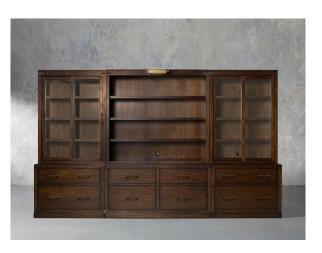

this design is to create a retail fireplace store, Hestia Fuego, that is ascetically pleasing in order to attract customers and ultimately purchase high end fireplaces. The client, Mr. Dawkins, requested that there be a minimum of seven different vignettes showings, one of which is an exterior space with a firepit on the outdoor terrace. Hestia Fuego features high end furniture and furnishings along with a variety of top-of-the-line fireplaces.















### **PROCESS WORK**

Bubble Diagram







Block Diagram







Loose Plan







## EXTERIOR ELEVATION



### **FLOOR PLANS**



1st Floor



2nd Floor



3rd Floor

STORE FRONT ELEVATION & PERSPECTIVE







### ADA RESTROOM ELEVATION

### LIVING ROOM PERSPECTIVES

















### MAJESTIC LIVING





### SPARTHERM LIBRARY













### DINING ROOM ELEVATION

# HEAT & GLO DINING









# LIVING ROOM PERSPECTIVES



### NAPOLEON MASTER





### NORDPEIS OFFICE





### SANCTUARY ELEVATIONS



### VAUNI SANTUARY













### OUTDOOR PERSPECTIVES

### **EMPIRE OUTDOOR**















### **EXECUTIVE OFFICE**













### KNOLL STUDIO WORKSPACE