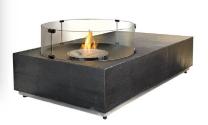

gs, one of which is an exterior space with a firepit on the outdoor terrace. Hestia Fuego features high end furniture and furnishings along with a variety of top-of-the-line fireplaces.















### **PROCESS WORK**

Bubble Diagram







Block Diagram







Loose Plan







## EXTERIOR ELEVATION



### **FLOOR PLANS**



1st Floor



2nd Floor



3rd Floor

STORE FRONT ELEVATION & PERSPECTIVE







### ADA RESTROOM ELEVATION

### LIVING ROOM PERSPECTIVES

















### MAJESTIC LIVING





### SPARTHERM LIBRARY













### DINING ROOM ELEVATION

# HEAT & GLO DINING









# LIVING ROOM PERSPECTIVES



### NAPOLEON MASTER





### NORDPEIS OFFICE





### SANCTUARY ELEVATIONS



### VAUNI SANTUARY













### OUTDOOR PERSPECTIVES

### **EMPIRE OUTDOOR**















### **EXECUTIVE OFFICE**













### KNOLL STUDIO WORKSPACE