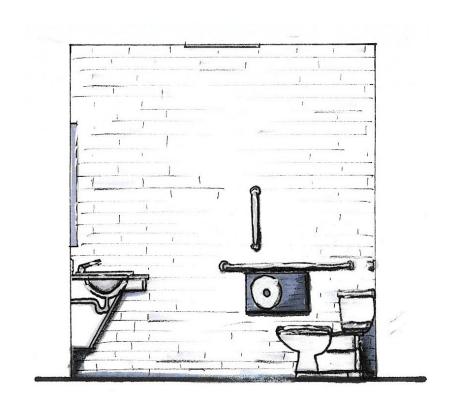

isplay what he considered as an essential aspect to most any interior experiences.



### **CONCEPT STATEMENT**

The concept for this design is to create a retail fireplace store, Hestia Fuego, that is ascetically pleasing in order to attract customers and ultimately purchase high end fireplaces. The client, Mr. Dawkins, requested that there be a minimum of seven different vignettes showings, one of which is an exterior space with a firepit on the outdoor terrace. Hestia Fuego features high end furniture and furnishings along with a variety of top-of-the-line fireplaces.















### **PROCESS WORK**

Bubble Diagram







Block Diagram







Loose Plan







## EXTERIOR ELEVATION



### **FLOOR PLANS**



1st Floor



2nd Floor



3rd Floor

STORE FRONT ELEVATION & PERSPECTIVE







### ADA RESTROOM ELEVATION

### LIVING ROOM PERSPECTIVES

















### MAJESTIC LIVING





### SPARTHERM LIBRARY













### DINING ROOM ELEVATION

# HEAT & GLO DINING









# LIVING ROOM PERSPECTIVES



### NAPOLEON MASTER





### NORDPEIS OFFICE





### SANCTUARY ELEVATIONS



### VAUNI SANTUARY













### OUTDOOR PERSPECTIVES

### **EMPIRE OUTDOOR**















### **EXECUTIVE OFFICE**













### KNOLL STUDIO WORKSPACE