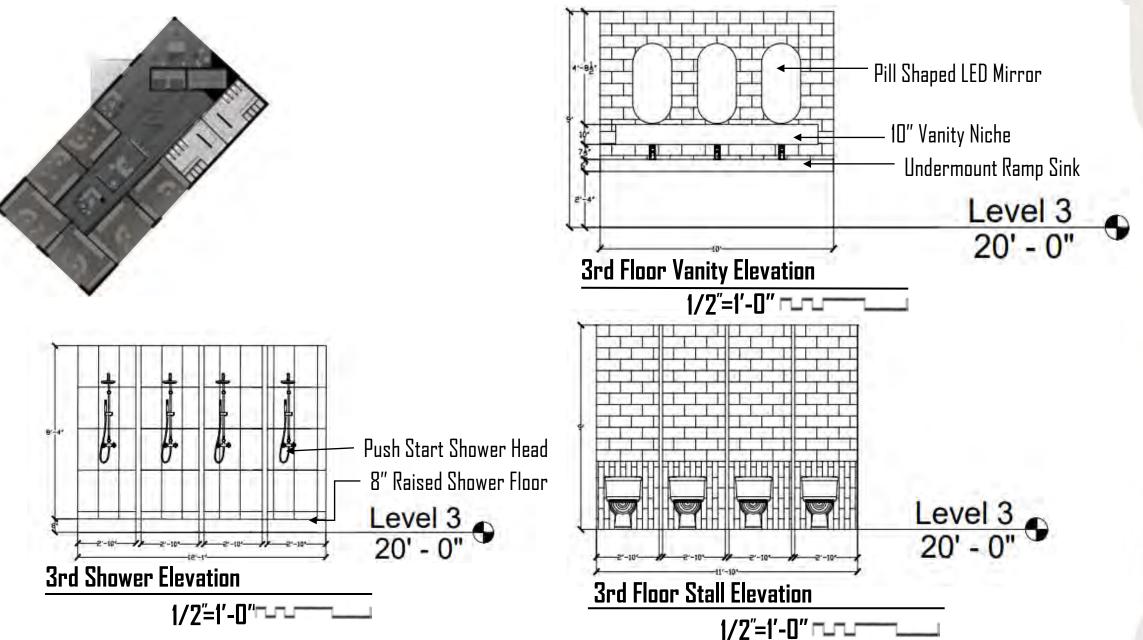

G PLAN

 (a)
 Rejuvenation

 Tiered Drum Pendant

 (b)

 Canarm

 Cala LED Chandelier

C. 6" Recessed LED Downlight



1/8"=1'-0" -----



2nd Floor Rendered Reflected Ceiling Plan

#### SECOND FLOOR LOUNGE





Live Walls



PTE227-118 Banyan with BLOSSOM Davis

Muse Four







Blu Dot Circula Coffee Table Blu Do<mark>t</mark> Turn Side Table

## SECOND FLOOR TYPICAL ROOM





Wallmur Purple Black Geometric Shapes Wallpaper Mural



Firm fit Platinum Cypress Vinyl Flooring











Turn Side Table

# SECOND FLOOR BATHROOM ELEVATION





2nd Floor Bathroom Elevation

## LAUNDRY







MSI Brick Mosaic Floor And Wall Tile Glossy



Wilson Art Solid Surface Countertop



Fisher Dak High Pressure Laminate

# SECOND FLOOR SECTION





1







#### THIRD FLOOR COMMUNAL BATHROOM ELEVATIONS



#### THIRD-FLOOR GAME ROOM

PTE183-174 Alerce with ELECTRIC



Recycled Shipping Containers



#### THIRD-FLOOR TYPICAL ROOM



Firm fit Platinum Cypress Vinyl Flooring





# THIRD FLOOR SECTION



1/2"=1'-0" ------

## WALKTHRDUGH



### SCHEDULES



Quoizel Trance 6-light Chandelier



Kuzco Lighting Cradle Bell Pendant



6" LED Recessed Downlight



Calacatta Hexagon Calacatta



Mini Hexa Contract Graphite



Firm fit Platinum Cypress Vinyl Flooring



Litfad Simplicity 3 Light Chandelier

Trapezium Floor Ash Grey



Circa Lighting Exo 18 Pendant



PTE227-118 Banyan with BLOSSOM



Wilson Art Solid Surface Countertop



PTE183-174 Alerce with ELECTRIC



Fisher Dak High Pressure Laminate



Cole & Son Prism Geometric II



MSI Brick Mosaic Floor And Wall Tile Glossy

# ${\tt S} {\