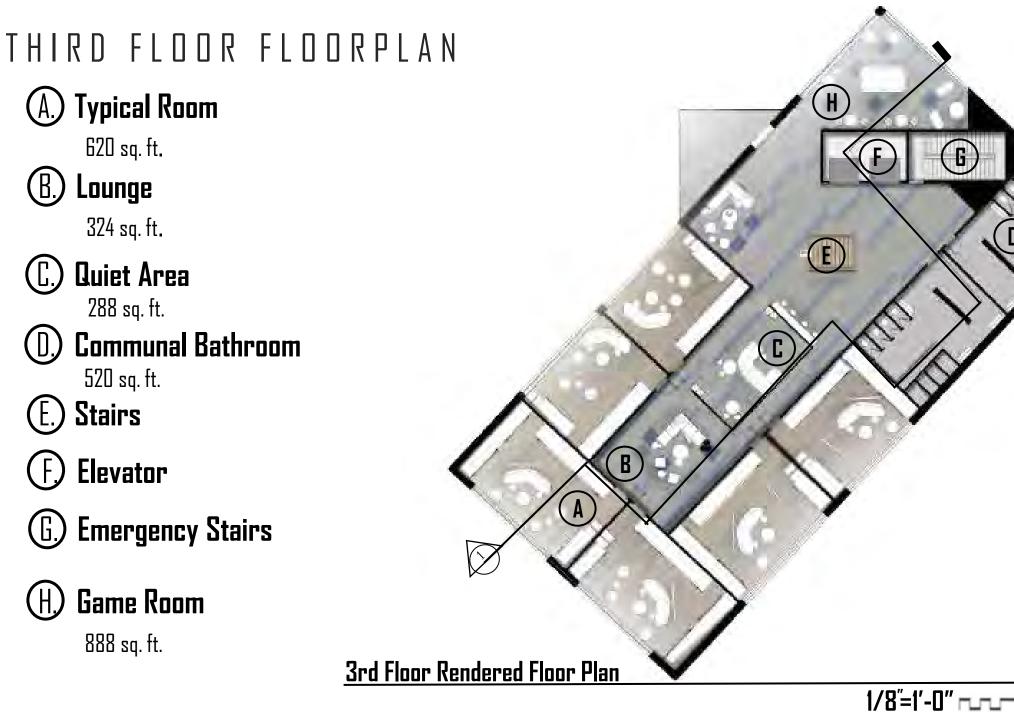

SECOND FLOOR FLOORPLAN



# FIRST REFLECTED CEILING PLAN

 (a)
 Rejuvenation

 Tiered Drum Pendant

 (b)

 Canarm

 Cala LED Chandelier

C. 6" Recessed LED Downlight



1/8"=1'-0" -----



2nd Floor Rendered Reflected Ceiling Plan

#### SECOND FLOOR LOUNGE





Live Walls



PTE227-118 Banyan with BLOSSOM Davis

Muse Four







Blu Dot Circula Coffee Table Blu Do<mark>t</mark> Turn Side Table

## SECOND FLOOR TYPICAL ROOM





Wallmur Purple Black Geometric Shapes Wallpaper Mural



Firm fit Platinum Cypress Vinyl Flooring











Turn Side Table

# SECOND FLOOR BATHROOM ELEVATION





2nd Floor Bathroom Elevation

## LAUNDRY







MSI Brick Mosaic Floor And Wall Tile Glossy



Wilson Art Solid Surface Countertop



Fisher Dak High Pressure Laminate

# SECOND FLOOR SECTION





1







#### THIRD FLOOR COMMUNAL BATHROOM ELEVATIONS



#### THIRD-FLOOR GAME ROOM

PTE183-174 Alerce with ELECTRIC



Recycled Shipping Containers



#### THIRD-FLOOR TYPICAL ROOM



Firm fit Platinum Cypress Vinyl Flooring





# THIRD FLOOR SECTION



1/2"=1'-0" ------

## WALKTHRDUGH



### SCHEDULES



Quoizel Trance 6-light Chandelier



Kuzco Lighting Cradle Bell Pendant



6" LED Recessed Downlight



Calacatta Hexagon Calacatta



Mini Hexa Contract Graphite



Firm fit Platinum Cypress Vinyl Flooring



Litfad Simplicity 3 Light Chandelier

Trapezium Floor Ash Grey



Circa Lighting Exo 18 Pendant



PTE227-118 Banyan with BLOSSOM



Wilson Art Solid Surface Countertop



PTE183-174 Alerce with ELECTRIC



Fisher Dak High Pressure Laminate



Cole & Son Prism Geometric II



MSI Bri