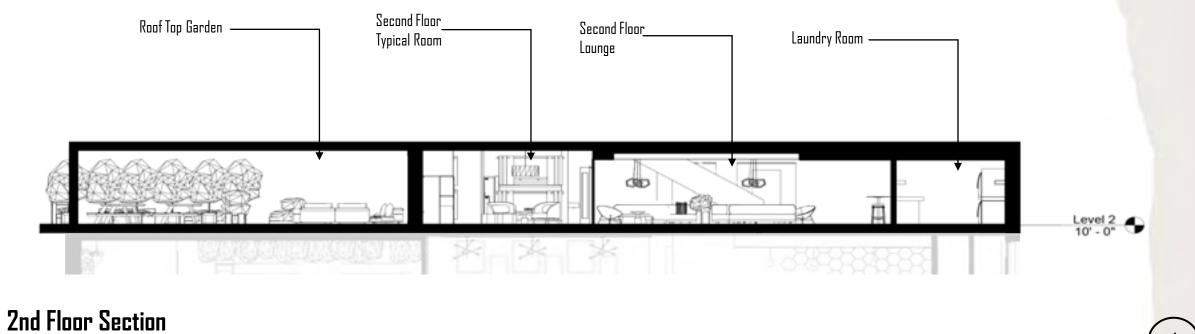

RAMS



# SECOND FLOOR FLOORPLAN



# FIRST REFLECTED CEILING PLAN

 (a)
 Rejuvenation

 Tiered Drum Pendant

 (b)

 Canarm

 Cala LED Chandelier

C. 6" Recessed LED Downlight



1/8"=1'-0" -----



2nd Floor Rendered Reflected Ceiling Plan

#### SECOND FLOOR LOUNGE





Live Walls



PTE227-118 Banyan with BLOSSOM Davis

Muse Four







Blu Dot Circula Coffee Table Blu Do<mark>t</mark> Turn Side Table

## SECOND FLOOR TYPICAL ROOM





Wallmur Purple Black Geometric Shapes Wallpaper Mural



Firm fit Platinum Cypress Vinyl Flooring











Turn Side Table

# SECOND FLOOR BATHROOM ELEVATION





2nd Floor Bathroom Elevation

## LAUNDRY







MSI Brick Mosaic Floor And Wall Tile Glossy



Wilson Art Solid Surface Countertop



Fisher Dak High Pressure Laminate

# SECOND FLOOR SECTION





1







#### THIRD FLOOR COMMUNAL BATHROOM ELEVATIONS



#### THIRD-FLOOR GAME ROOM

PTE183-174 Alerce with ELECTRIC



Recycled Shipping Containers



#### THIRD-FLOOR TYPICAL ROOM



Firm fit Platinum Cypress Vinyl Flooring





# THIRD FLOOR SECTION



1/2"=1'-0" ------

## WALKTHRDUGH



### SCHEDULES



Quoizel Trance 6-light Chandelier



Kuzco Lighting Cradle Bell Pendant



6" LED Recessed Downlight



Calacatta Hexagon Calacatta



Mini Hexa Contract Graphite



Firm fit Platinum Cypress Vinyl Flooring



Litfad Simplicity 3 Light Chandelier

Trapezium Floor Ash Grey



Circa Lighting Exo 18 Pendant



PTE227-118 Banyan with BLOSSOM



Wilson Art Solid Surface Countertop



PTE183-174 Alerce with ELECTRIC



Fisher Dak High Pressure Laminate



Cole & Son Prism Geometric II