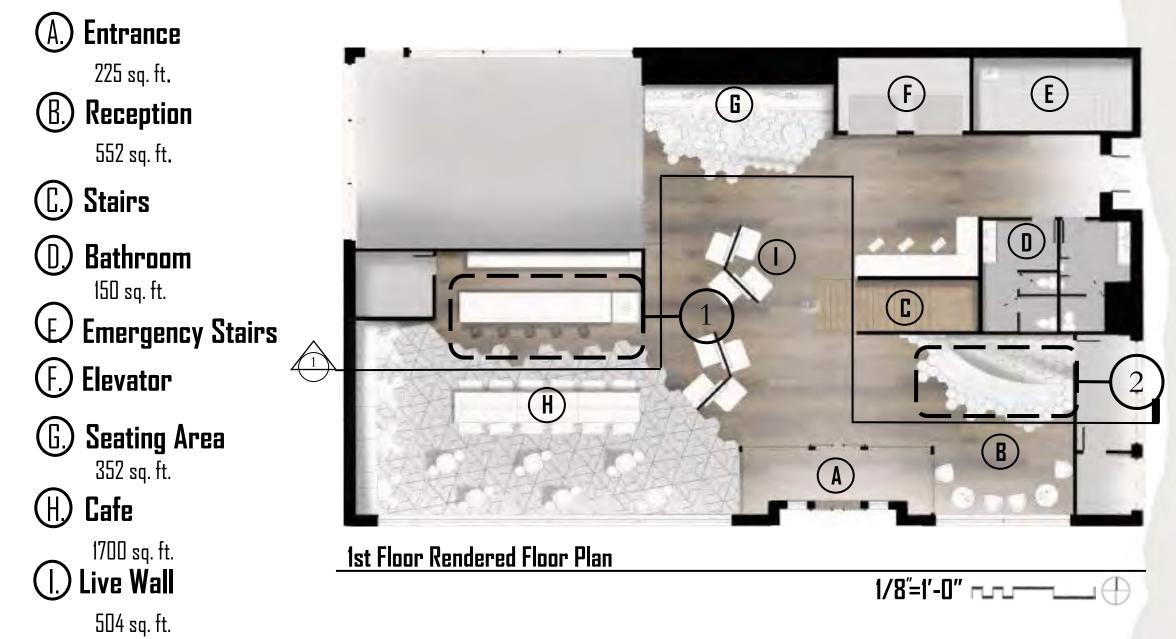

ht Rail Line, with several restaurants and shops within walking distance





4927 W Washington Blvd, Los Angeles, CA 90016

# ECO - FRIENDLY FEATURES



**Recycled Shipping** Containers



Key Card Activated Light Switch



Timed Push to Start Shower Control



Dimmable LED Lighting





Live Walls



#### Roof Top Garden Produce

- Strawberries •
- Artichokes •
- Rhubarb •
- Tomatoes ٠
- Squash •
- Peppers ٠







per Auge trees Adventure

No. of Lot P. the state of the s ma deteri

# DEMO PLAN

**Existing Building Conditions** 

- Previous Use:
  - Office Space
- Existing Sqft:
  - 17,116
- Conditions:
  - New Roof
  - Modernized Utilities
  - Upgraded HVAC



#### PROGRAMMING - ADJACENCY MATRIX



#### EGRESS PLAN



# FIRST FLOOR BUBBLE+ BLOCKING DIAGRAMS



# FIRST FLOOR FLOORPLAN



# FIRST REFLECTED CEILING PLAN



#### RECEPTION



Calacatta Hexagon Calacatta





Firm fit Platinum Cypress Vinyl Flooring





#### CAFE







Alto Stool

Trapezium Floor Ash Grey







# CAFÉ BAR DETAIL



# LOUNGE





#### Calacatta Hexagon Calacatta



Firm fit Platinum Cypress Vinyl Flooring









# FIRST FLOOR SECTION



## SECOND FLOOR BUBBLE+ BLOCKING DIAGRAMS



# SECOND FLOOR FLOORPLAN



# FIRST REFLECTED CEILING PLAN

 (a)
 Rejuvenation

 Tiered Drum Pendant

 (b)

 Canarm

 Cala LED Chandelier

C. 6" Recessed LED Downlight



1/8"=1'-0" -----



2nd Floor Rendered Reflected Ceiling Plan

#### SECOND FLOOR LOUNGE





Live Walls



PTE227-118 Banyan with BLOSSOM Davis

Muse Four







Blu Dot Circula Coffee Table Blu Do<mark>t</mark> Turn Side Table

## SECOND FLOOR