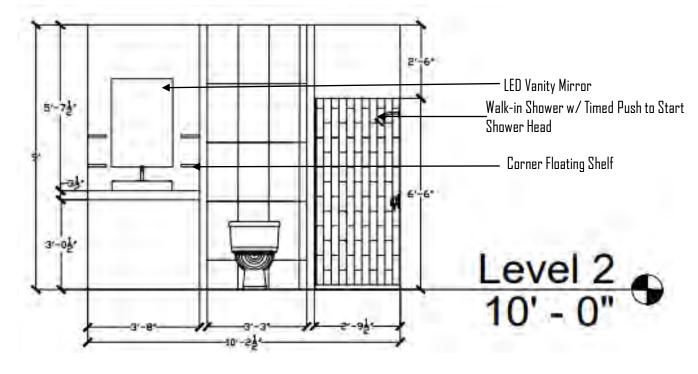

Grey







# CAFÉ BAR DETAIL



# LOUNGE





#### Calacatta Hexagon Calacatta



Firm fit Platinum Cypress Vinyl Flooring









# FIRST FLOOR SECTION



## SECOND FLOOR BUBBLE+ BLOCKING DIAGRAMS



# SECOND FLOOR FLOORPLAN



# FIRST REFLECTED CEILING PLAN

 (a)
 Rejuvenation

 Tiered Drum Pendant

 (b)

 Canarm

 Cala LED Chandelier

C. 6" Recessed LED Downlight



1/8"=1'-0" -----



2nd Floor Rendered Reflected Ceiling Plan

#### SECOND FLOOR LOUNGE





Live Walls



PTE227-118 Banyan with BLOSSOM Davis

Muse Four







Blu Dot Circula Coffee Table Blu Do<mark>t</mark> Turn Side Table

## SECOND FLOOR TYPICAL ROOM





Wallmur Purple Black Geometric Shapes Wallpaper Mural



Firm fit Platinum Cypress Vinyl Flooring











Turn Side Table

# SECOND FLOOR BATHROOM ELEVATION





2nd Floor Bathroom Elevation

## LAUNDRY







MSI Brick Mosaic Floor And Wall Tile Glossy



Wilson Art Solid Surface Countertop



Fisher Dak High Pressure Laminate

# SECOND FLOOR SECTION





1







#### THIRD FLOOR COMMUNAL BATHROOM ELEVATIONS



#### THIRD-FLOOR GAME ROOM

PTE183-174 Alerce with ELECTRIC



Recycled Shipping Containers



#### THIRD-FLOOR TYPICAL ROOM



Firm fit Platinum Cypress Vinyl Flooring





# THIRD FLOOR SECTION



1/2"=1'-0" ------

## WALKTHRDUGH



### SCHEDULES



Quoizel Trance 6-light Chandelier



Kuzco Lighting Cradle Bell Pendant



6" LED Recessed Downlight



Calacatta Hexagon Calacatta



Mini Hexa Contract Graphite



Firm fit Platinum Cypress Vinyl Flooring



Litfad Simplicity 3 Light Chandelier

Trapezium Floor Ash Grey



Circa Lighting