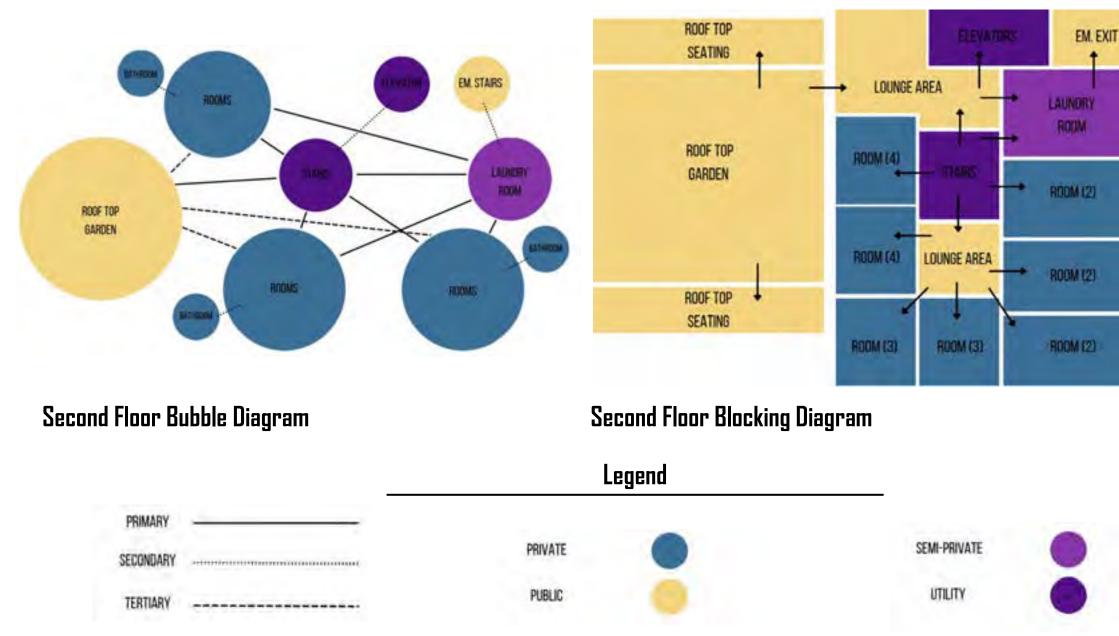

atoes ٠
- Squash •
- Peppers ٠







per Auge trees Adventure

No. of Lot P. the state of the s ma deteri

# DEMO PLAN

**Existing Building Conditions** 

- Previous Use:
  - Office Space
- Existing Sqft:
  - 17,116
- Conditions:
  - New Roof
  - Modernized Utilities
  - Upgraded HVAC



#### PROGRAMMING - ADJACENCY MATRIX



#### EGRESS PLAN



# FIRST FLOOR BUBBLE+ BLOCKING DIAGRAMS



# FIRST FLOOR FLOORPLAN



# FIRST REFLECTED CEILING PLAN



#### RECEPTION



Calacatta Hexagon Calacatta





Firm fit Platinum Cypress Vinyl Flooring





#### CAFE







Alto Stool

Trapezium Floor Ash Grey







# CAFÉ BAR DETAIL



# LOUNGE





#### Calacatta Hexagon Calacatta



Firm fit Platinum Cypress Vinyl Flooring









# FIRST FLOOR SECTION



## SECOND FLOOR BUBBLE+ BLOCKING DIAGRAMS



# SECOND FLOOR FLOORPLAN



# FIRST REFLECTED CEILING PLAN

 (a)
 Rejuvenation

 Tiered Drum Pendant

 (b)

 Canarm

 Cala LED Chandelier

C. 6" Recessed LED Downlight



1/8"=1'-0" -----



2nd Floor Rendered Reflected Ceiling Plan

#### SECOND FLOOR LOUNGE





Live Walls



PTE227-118 Banyan with BLOSSOM Davis

Muse Four







Blu Dot Circula Coffee Table Blu Do<mark>t</mark> Turn Side Table

## SECOND FLOOR TYPICAL ROOM





Wallmur Purple Black Geometric Shapes Wallpaper Mural



Firm fit Platinum Cypress Vinyl Flooring











Turn Side Table

# SECOND FLOOR BATHROOM ELEVATION





2nd Floor Bathroom Elevation

## LAUNDRY







MSI Brick Mosaic Floor And Wall Tile Glossy



Wilson Art Solid Surface Countertop



Fisher Dak High Pressure Laminate

# SECOND FLOOR SECTION





1