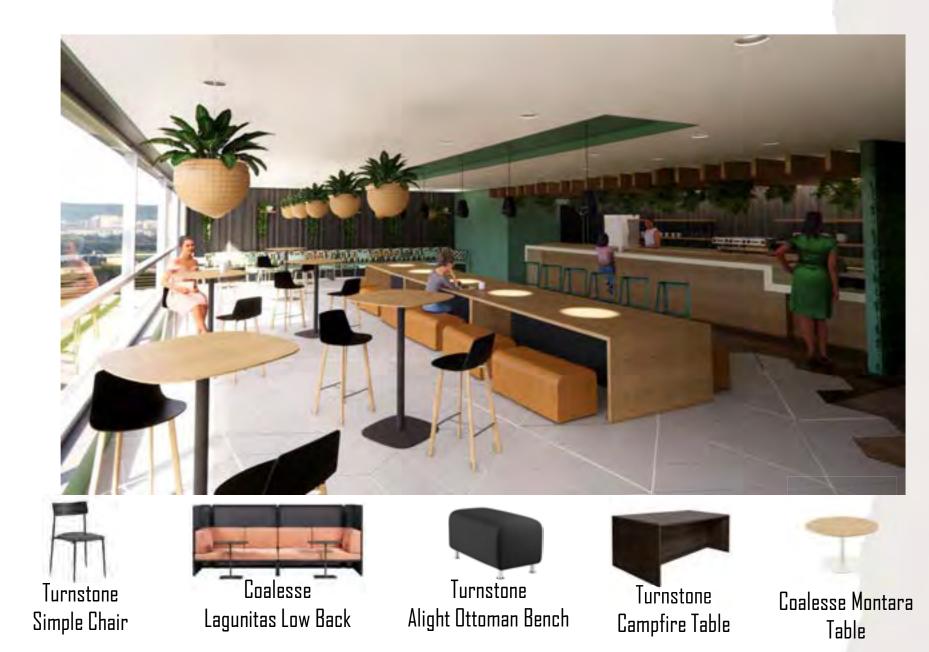

# CAFÉ BAR DETAIL

# ${\tt S} {\tt C} {\tt H} {\tt E} {\tt D} {\tt U} {\tt I} {\tt E} {\tt S}$

Turnstone Alight Ottoman Bench

Turnstone Campfire Table

Bolia Grace 5 Seater Lounge

Coalesse Montara Table

Blu Dot Hecks Ottoman

Canarm Zola LED Chandelier