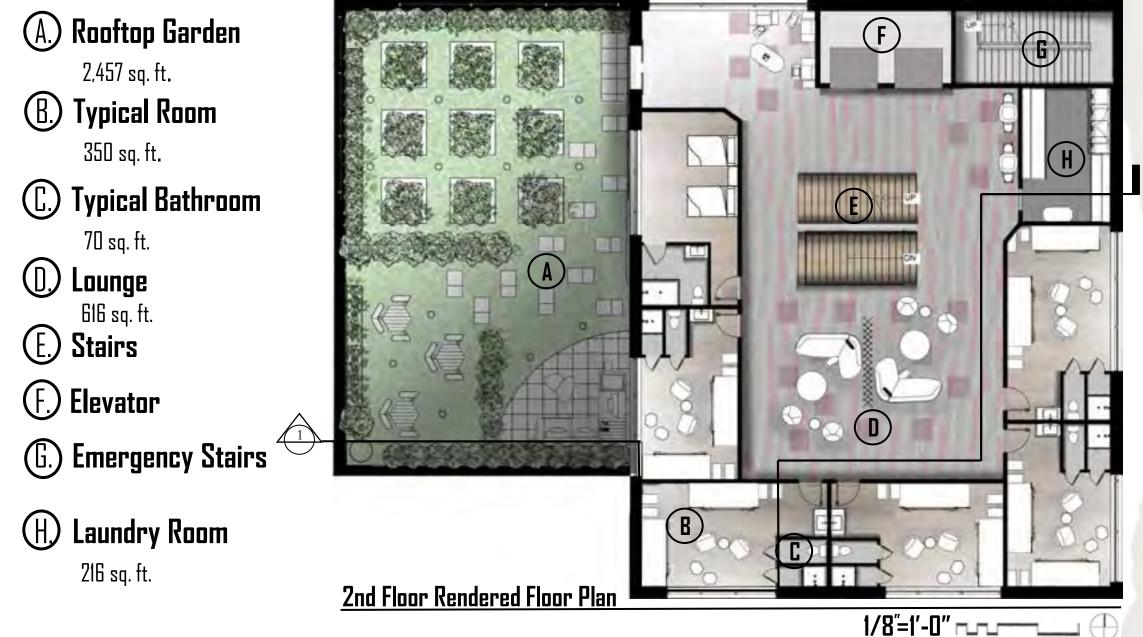

٠







per Auge trees Adventure

No. of Lot P. the state of the s ma deteri

# DEMO PLAN

**Existing Building Conditions** 

- Previous Use:
  - Office Space
- Existing Sqft:
  - 17,116
- Conditions:
  - New Roof
  - Modernized Utilities
  - Upgraded HVAC



#### PROGRAMMING - ADJACENCY MATRIX



#### EGRESS PLAN



# FIRST FLOOR BUBBLE+ BLOCKING DIAGRAMS



# FIRST FLOOR FLOORPLAN



# FIRST REFLECTED CEILING PLAN



#### RECEPTION



Calacatta Hexagon Calacatta





Firm fit Platinum Cypress Vinyl Flooring





#### CAFE







Alto Stool

Trapezium Floor Ash Grey







# CAFÉ BAR DETAIL



# LOUNGE





#### Calacatta Hexagon Calacatta



Firm fit Platinum Cypress Vinyl Flooring









# FIRST FLOOR SECTION



## SECOND FLOOR BUBBLE+ BLOCKING DIAGRAMS



# SECOND FLOOR FLOORPLAN



# FIRST REFLECTED CEILING PLAN

 (a)
 Rejuvenation

 Tiered Drum Pendant

 (b)

 Canarm

 Cala LED Chandelier

C. 6" Recessed LED Downlight



1/8"=1'-0" -----



2nd Floor Rendered Reflected Ceiling Plan

#### SECOND FLOOR LOUNGE





Live Walls



PTE227-118 Banyan with BLOSSOM Davis

Muse Four







Blu Dot Circula Coffee Table Blu Do<mark>t</mark> Turn Side Table

## SECOND FLOOR TYPICAL ROOM





Wallmur Purple Black Geometric Shapes Wallpaper Mural



Firm fit Platinum Cypress Vinyl Flooring











Turn Side Table

# SECOND FLOOR BATHROOM ELEVATION





2nd Floor Bathroom Elevation

## LAUNDRY







MSI Brick Mosaic Floor And Wall Tile Glossy



Wilson Art Solid Surface Countertop



Fisher Dak High Pressure Laminate

# SECOND FLOOR SECTION





1







#### THIRD FLOOR COMM