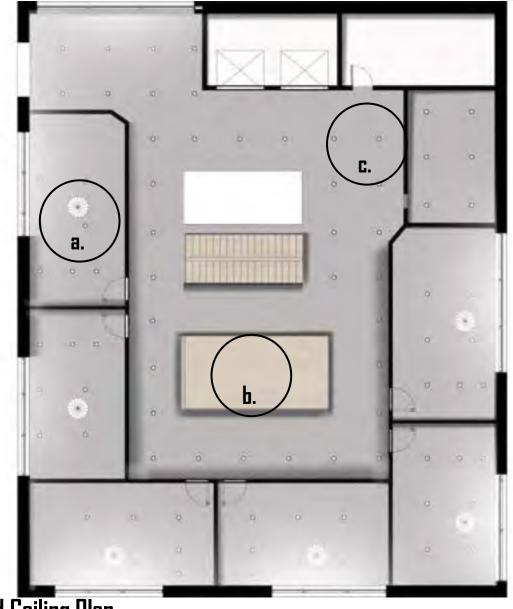

# FIRST REFLECTED CEILING PLAN

 (a)
 Rejuvenation

 Tiered Drum Pendant

 (b)

 Canarm

 Cala LED Chandelier

C. 6" Recessed LED Downlight

1/8"=1'-0" -----