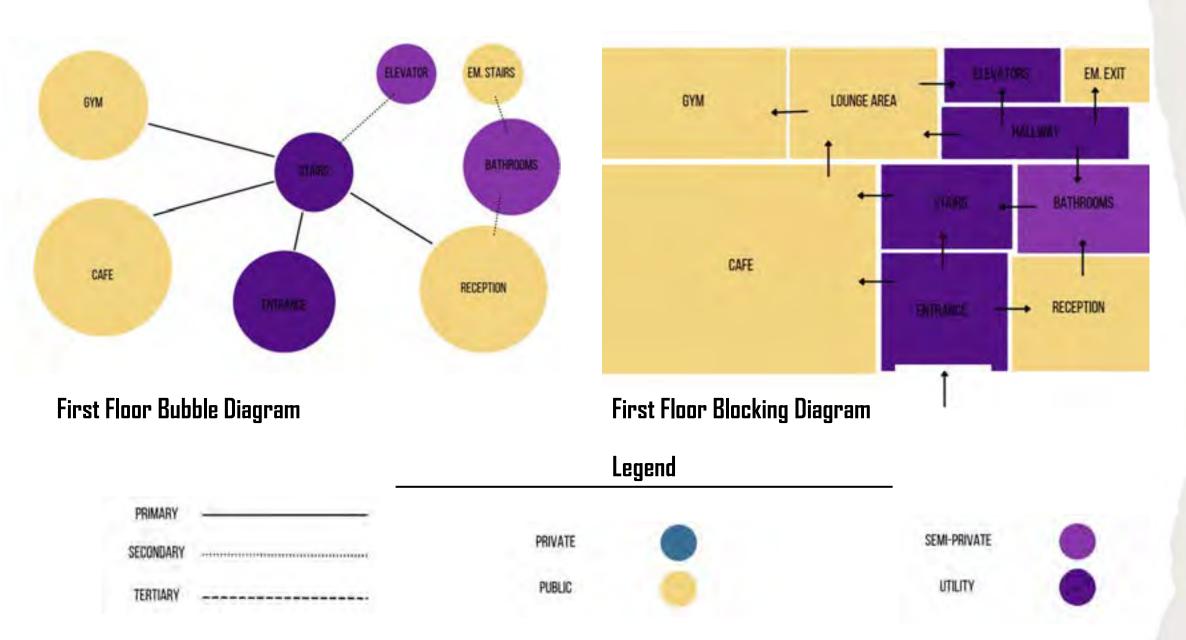

eway and the Exposition Light Rail Line, with several restaurants and shops within walking distance





4927 W Washington Blvd, Los Angeles, CA 90016

# ECO - FRIENDLY FEATURES



**Recycled Shipping** Containers



Key Card Activated Light Switch



Timed Push to Start Shower Control



Dimmable LED Lighting





Live Walls



#### Roof Top Garden Produce

- Strawberries •
- Artichokes •
- Rhubarb •
- Tomatoes ٠
- Squash •
- Peppers ٠







per Auge trees Adventure

No. of Lot P. the state of the s ma deteri

# DEMO PLAN

**Existing Building Conditions** 

- Previous Use:
  - Office Space
- Existing Sqft:
  - 17,116
- Conditions:
  - New Roof
  - Modernized Utilities
  - Upgraded HVAC



#### PROGRAMMING - ADJACENCY MATRIX



#### EGRESS PLAN



# FIRST FLOOR BUBBLE+ BLOCKING DIAGRAMS



# FIRST FLOOR FLOORPLAN



# FIRST REFLECTED CEILING PLAN



#### RECEPTION



Calacatta Hexagon Calacatta





Firm fit Platinum Cypress Vinyl Flooring





#### CAFE







Alto Stool

Trapezium Floor Ash Grey







# CAFÉ BAR DETAIL



# LOUNGE





#### Calacatta Hexagon Calacatta



Firm fit Platinum Cypress Vinyl Flooring









# FIRST FLOOR SECTION



## SECOND FLOOR BUBBLE+ BLOCKING DIAGRAMS



# SECOND FLOOR FLOORPLAN



# FIRST REFLECTED CEILING PLAN

 (a)
 Rejuvenation

 Tiered Drum Pendant

 (b)

 Canarm

 Cala LED Chandelier

C. 6" Recessed LED Downlight



1/8"=1'-0" -----



2nd Floor Rendered Reflected Ceiling Plan

#### SECOND FLOOR LOUNGE





Live Walls



PTE227-118 Banyan with BLOSSOM Davis

Muse Four







Blu Dot Circula Coffee Table Blu Do<mark>t</mark> Turn