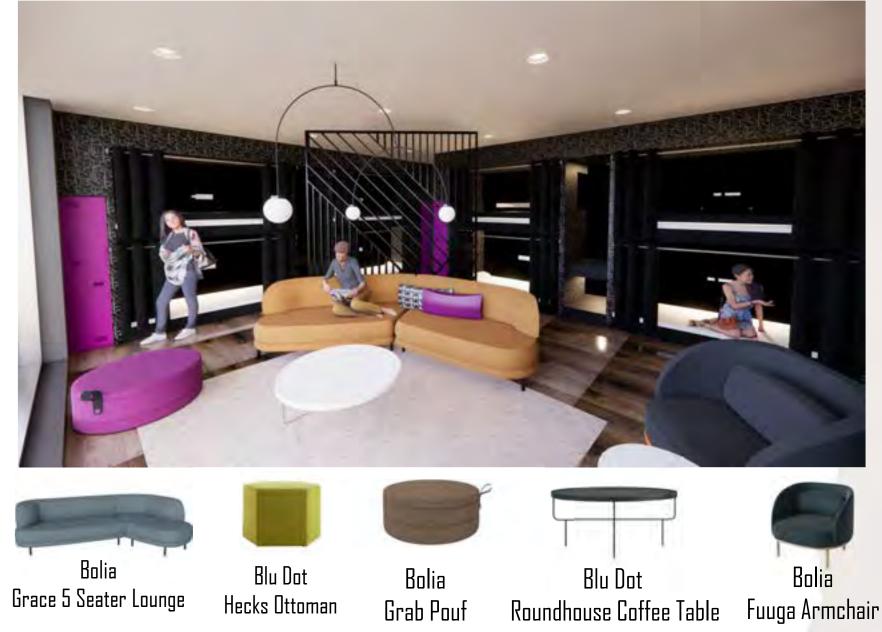

# LOUNGE

# ${\tt S} {\tt C} {\tt H} {\tt E} {\tt D} {\tt U} {\tt I} {\tt E} {\tt S}$

Turnstone Alight Ottoman Bench

Turnstone Campfire Table

Bolia Grace 5 Seater Lounge

Coalesse Montara Table

Blu Dot Hecks Ottoman

Canarm Zola LED Chandelier

Roundhouse Coffee Table

Rejuvenation Tiered Drum Pendant

Bolia Grab Pouf

# SCHEDULES

Bolia Fuuga Armchair

Blu Dot Circula Coffee Table

Blu Dot Turn Side Table

Wallmur Purple Black Geometric Shapes Wallpaper Mural

Leland's Wallpaper Robotics