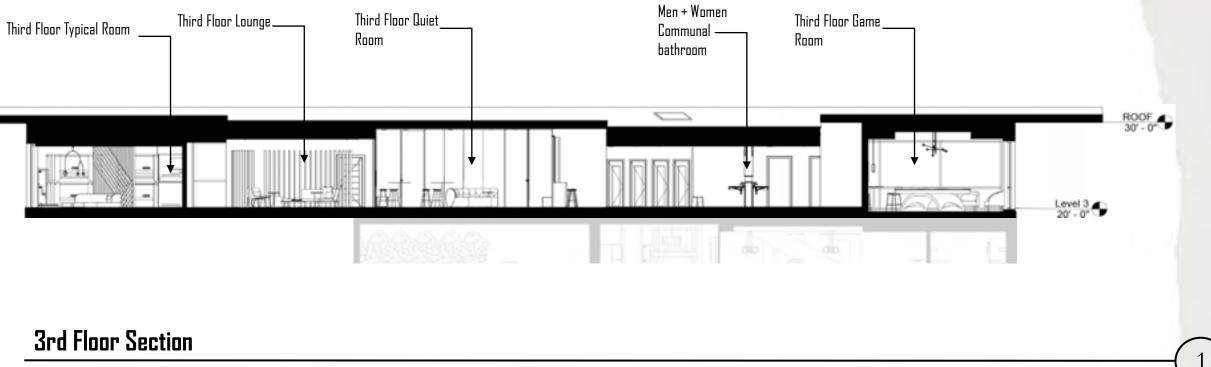

#### THIRD FLOOR COMMUNAL BATHROOM ELEVATIONS

#### THIRD-FLOOR GAME ROOM

PTE183-174 Alerce with ELECTRIC

Recycled Shipping Containers

#### THIRD-FLOOR TYPICAL ROOM

Firm fit Platinum Cypress Vinyl Flooring

# THIRD FLOOR SECTION

1/2"=1'-0" ------