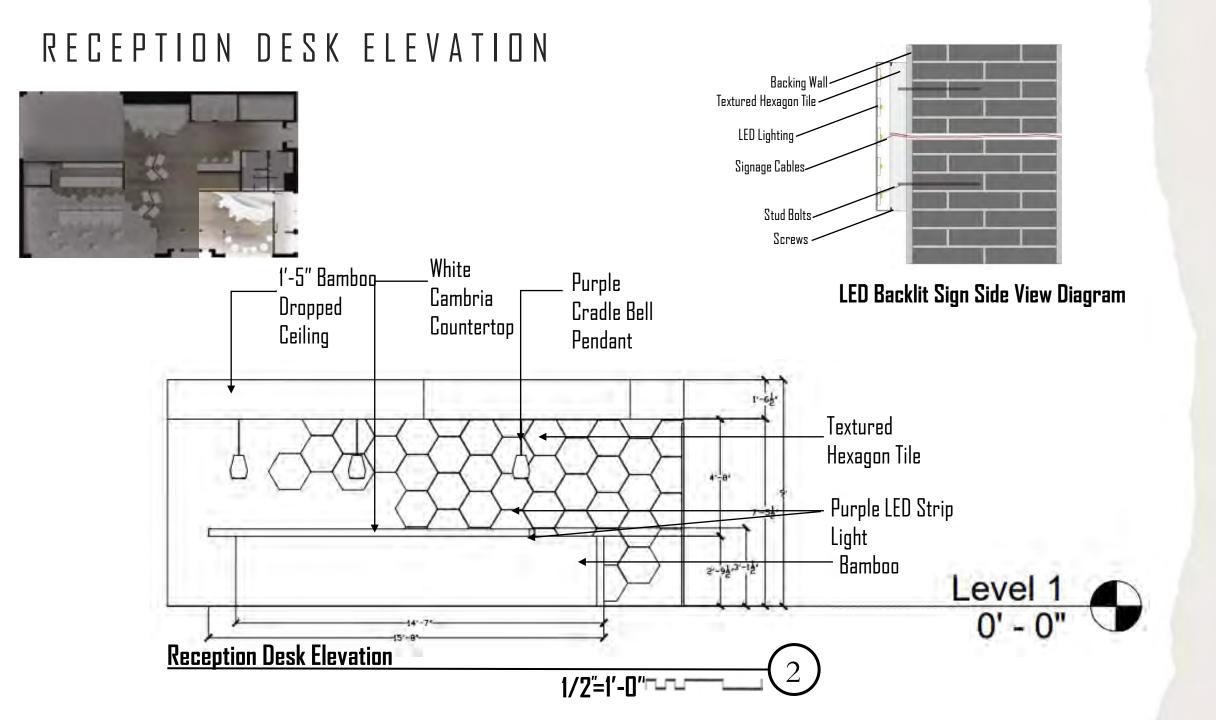

#### RECEPTION

Calacatta Hexagon Calacatta

Firm fit Platinum Cypress Vinyl Flooring