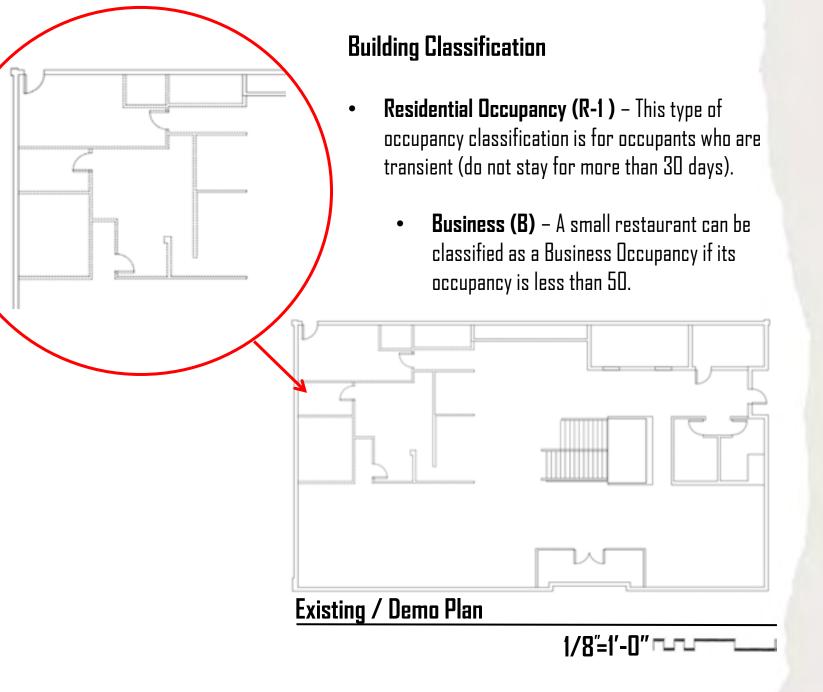

# DEMO PLAN

**Existing Building Conditions** 

- Previous Use:
  - Office Space
- Existing Sqft:
  - 17,116
- Conditions:
  - New Roof
  - Modernized Utilities
  - Upgraded HVAC