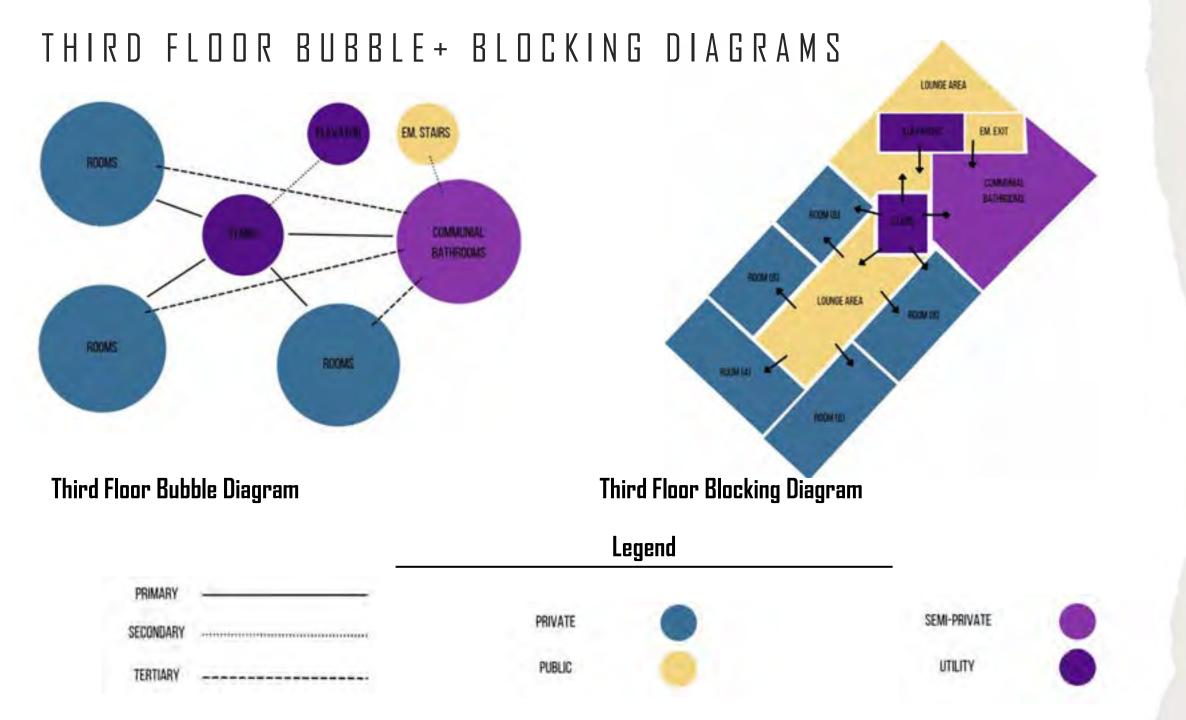

# SECOND FLOOR FLOORPLAN



# FIRST REFLECTED CEILING PLAN

 (a)
 Rejuvenation

 Tiered Drum Pendant

 (b)

 Canarm

 Cala LED Chandelier

C. 6" Recessed LED Downlight



1/8"=1'-0" -----



2nd Floor Rendered Reflected Ceiling Plan

#### SECOND FLOOR LOUNGE





Live Walls



PTE227-118 Banyan with BLOSSOM Davis

Muse Four







Blu Dot Circula Coffee Table Blu Do<mark>t</mark> Turn Side Table

## SECOND FLOOR TYPICAL ROOM





Wallmur Purple Black Geometric Shapes Wallpaper Mural



Firm fit Platinum Cypress Vinyl Flooring











Turn Side Table

# SECOND FLOOR BATHROOM ELEVATION





2nd Floor Bathroom Elevation

## LAUNDRY







MSI Brick Mosaic Floor And Wall Tile Glossy



Wilson Art Solid Surface Countertop



Fisher Dak High Pressure Laminate

# SECOND FLOOR SECTION





1







#### THIRD FLOOR COMMUNAL BATHROOM ELEVATIONS



#### THIRD-FLOOR GAME ROOM

PTE183-174 Alerce with ELECTRIC



Recycled Shipping Containers



#### THIRD-FLOOR TYPICAL ROOM



Firm fit Platinum Cypress Vinyl Flooring





# THIRD FLOOR SECTION



1/2"=1'-0" ------

## WALKTHRDUGH



### SCHEDULES



Quoizel Trance 6-light Chandelier



Kuzco Lighting Cradle Bell Pendant



6" LED Recessed Downlight



Calacatta Hexagon Calacatta



Mini Hexa Contract Graphite



Firm fit Platinum Cypress Vinyl Flooring



Litfad Simplicity 3 Light Chandelier

Trapezium Floor Ash Grey



Circa Lighting Exo 18 Pendant



PTE227-118 Banyan with BLOSSOM



Wilson Art Solid Surface Countertop



PTE183-174 Alerce with ELECTRIC



Fisher Dak High Pressure Laminate



Cole & Son Prism Geometric II



MSI B