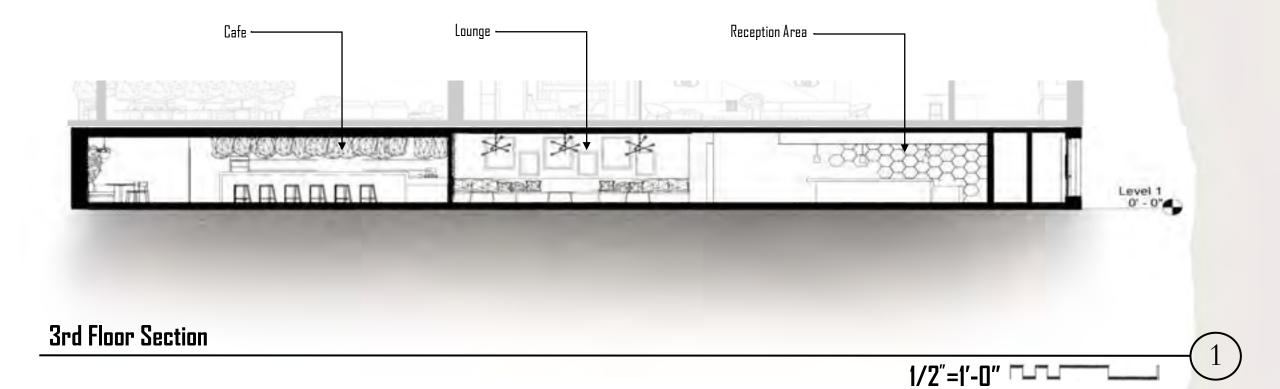

rawberries •
- Artichokes •
- Rhubarb •
- Tomatoes ٠
- Squash •
- Peppers ٠







per Auge trees Adventure

No. of Lot P. the state of the s ma deteri

# DEMO PLAN

**Existing Building Conditions** 

- Previous Use:
  - Office Space
- Existing Sqft:
  - 17,116
- Conditions:
  - New Roof
  - Modernized Utilities
  - Upgraded HVAC



#### PROGRAMMING - ADJACENCY MATRIX



#### EGRESS PLAN



# FIRST FLOOR BUBBLE+ BLOCKING DIAGRAMS



# FIRST FLOOR FLOORPLAN



# FIRST REFLECTED CEILING PLAN



#### RECEPTION



Calacatta Hexagon Calacatta





Firm fit Platinum Cypress Vinyl Flooring





#### CAFE







Alto Stool

Trapezium Floor Ash Grey







# CAFÉ BAR DETAIL



# LOUNGE





#### Calacatta Hexagon Calacatta



Firm fit Platinum Cypress Vinyl Flooring









# FIRST FLOOR SECTION



## SECOND FLOOR BUBBLE+ BLOCKING DIAGRAMS



# SECOND FLOOR FLOORPLAN



# FIRST REFLECTED CEILING PLAN

 (a)
 Rejuvenation

 Tiered Drum Pendant

 (b)

 Canarm

 Cala LED Chandelier

C. 6" Recessed LED Downlight



1/8"=1'-0" -----



2nd Floor Rendered Reflected Ceiling Plan

#### SECOND FLOOR LOUNGE





Live Walls



PTE227-118 Banyan with BLOSSOM Davis

Muse Four







Blu Dot Circula Coffee Table Blu Do<mark>t</mark> Turn Side Table

## SECOND FLOOR TYPICAL ROOM





Wallmur Purple Black Geometric Shapes Wallpaper Mural



Firm fit Platinum Cypress Vinyl Flooring











Turn Side Table

# SECOND FLOOR BATHROOM ELEVATION





2nd Floor Bathroom Elevation

## LAUNDRY







MSI Brick Mosaic Floor And Wall Tile Glossy



Wilson Art Solid Surface Countertop



Fisher Dak High Pres