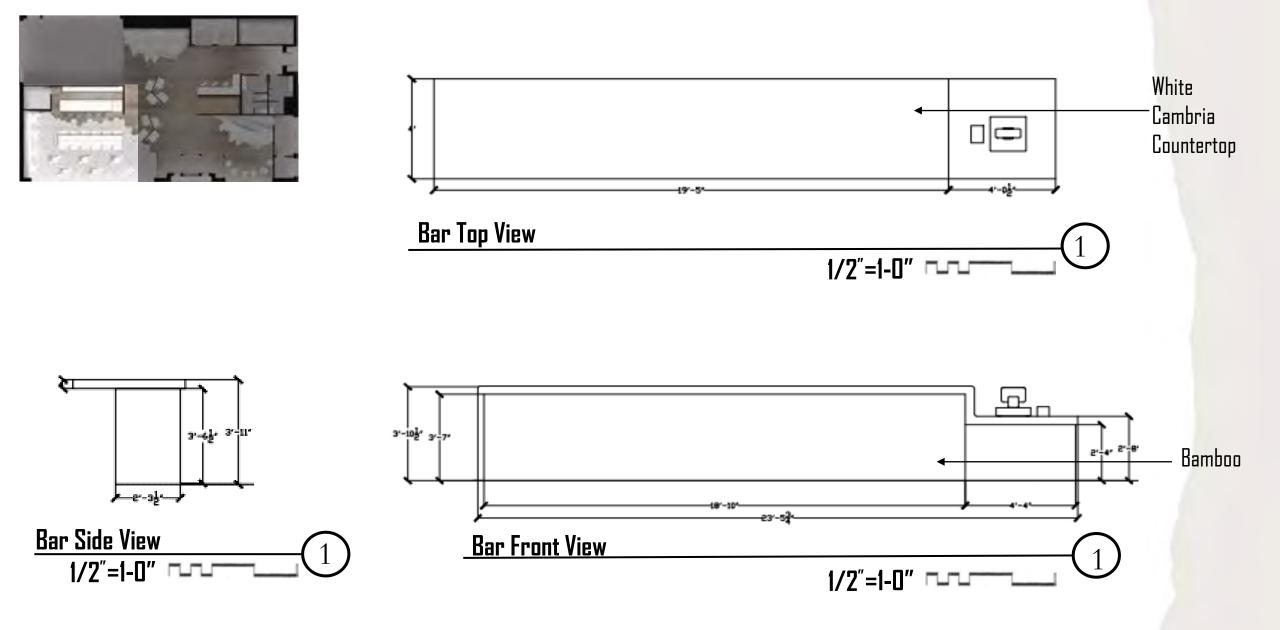

t Switch



Timed Push to Start Shower Control



Dimmable LED Lighting





Live Walls



#### Roof Top Garden Produce

- Strawberries •
- Artichokes •
- Rhubarb •
- Tomatoes ٠
- Squash •
- Peppers ٠







per Auge trees Adventure

No. of Lot P. the state of the s ma deteri

# DEMO PLAN

**Existing Building Conditions** 

- Previous Use:
  - Office Space
- Existing Sqft:
  - 17,116
- Conditions:
  - New Roof
  - Modernized Utilities
  - Upgraded HVAC



#### PROGRAMMING - ADJACENCY MATRIX



#### EGRESS PLAN



# FIRST FLOOR BUBBLE+ BLOCKING DIAGRAMS



# FIRST FLOOR FLOORPLAN



# FIRST REFLECTED CEILING PLAN



#### RECEPTION



Calacatta Hexagon Calacatta





Firm fit Platinum Cypress Vinyl Flooring





#### CAFE







Alto Stool

Trapezium Floor Ash Grey







# CAFÉ BAR DETAIL



# LOUNGE





#### Calacatta Hexagon Calacatta



Firm fit Platinum Cypress Vinyl Flooring









# FIRST FLOOR SECTION



## SECOND FLOOR BUBBLE+ BLOCKING DIAGRAMS



# SECOND FLOOR FLOORPLAN



# FIRST REFLECTED CEILING PLAN

 (a)
 Rejuvenation

 Tiered Drum Pendant

 (b)

 Canarm

 Cala LED Chandelier

C. 6" Recessed LED Downlight



1/8"=1'-0" -----



2nd Floor Rendered Reflected Ceiling Plan

#### SECOND FLOOR LOUNGE





Live Walls



PTE227-118 Banyan with BLOSSOM Davis

Muse Four







Blu Dot Circula Coffee Table Blu Do<mark>t</mark> Turn Side Table

## SECOND FLOOR TYPICAL ROOM





Wallmur Purple Black Geometric Shapes Wallpaper Mural



Firm fit Platinum Cypress Vinyl Flooring











Turn Side Table

# SECOND FLOOR BATHROOM ELEVATION





2nd Floor Bathroom Elevation