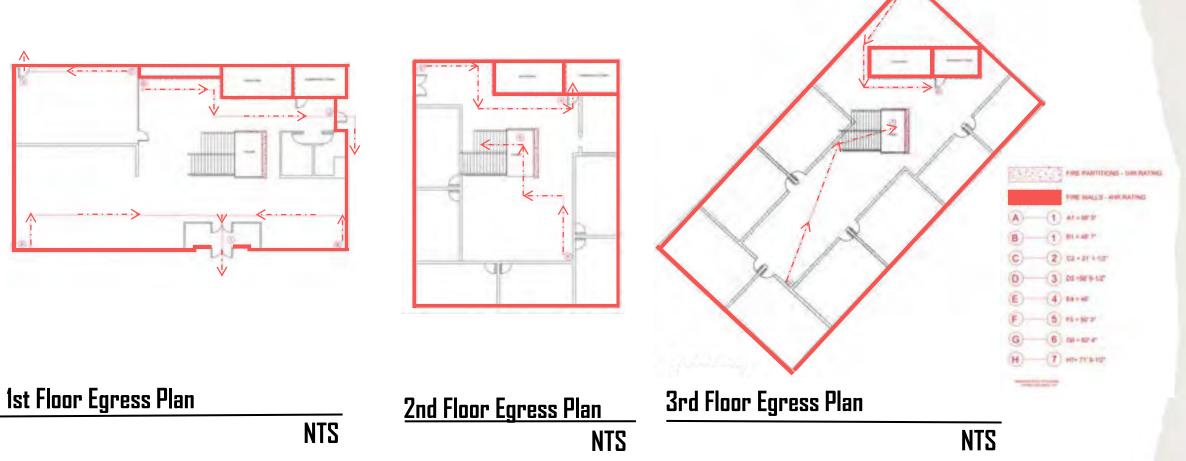

to all, just down the road from the 10 freeway and the Exposition Light Rail Line, with several restaurants and shops within walking distance





4927 W Washington Blvd, Los Angeles, CA 90016

# ECO - FRIENDLY FEATURES



**Recycled Shipping** Containers



Key Card Activated Light Switch



Timed Push to Start Shower Control



Dimmable LED Lighting





Live Walls



#### Roof Top Garden Produce

- Strawberries •
- Artichokes •
- Rhubarb •
- Tomatoes ٠
- Squash •
- Peppers ٠







per Auge trees Adventure

No. of Lot P. the state of the s ma deteri

# DEMO PLAN

**Existing Building Conditions** 

- Previous Use:
  - Office Space
- Existing Sqft:
  - 17,116
- Conditions:
  - New Roof
  - Modernized Utilities
  - Upgraded HVAC



#### PROGRAMMING - ADJACENCY MATRIX



#### EGRESS PLAN



# FIRST FLOOR BUBBLE+ BLOCKING DIAGRAMS



# FIRST FLOOR FLOORPLAN



# FIRST REFLECTED CEILING PLAN



#### RECEPTION



Calacatta Hexagon Calacatta





Firm fit Platinum Cypress Vinyl Flooring





#### CAFE







Alto Stool

Trapezium Floor Ash Grey







# CAFÉ BAR DETAIL



# LOUNGE





#### Calacatta Hexagon Calacatta



Firm fit Platinum Cypress Vinyl Flooring









# FIRST FLOOR SECTION



## SECOND FLOOR BUBBLE+ BLOCKING DIAGRAMS



# SECOND FLOOR FLOORPLAN



# FIRST REFLECTED CEILING PLAN

 (a)
 Rejuvenation

 Tiered Drum Pendant

 (b)

 Canarm

 Cala LED Chandelier

C. 6" Recessed LED Downlight



1/8"=1'-0" -----



2nd Floor Rendered Reflected Ceiling Plan

#### SECOND FLOOR LOUNGE





Live Walls



PTE227-118 Banyan with BLOSSOM Davis

Muse Four







Blu Dot Circ