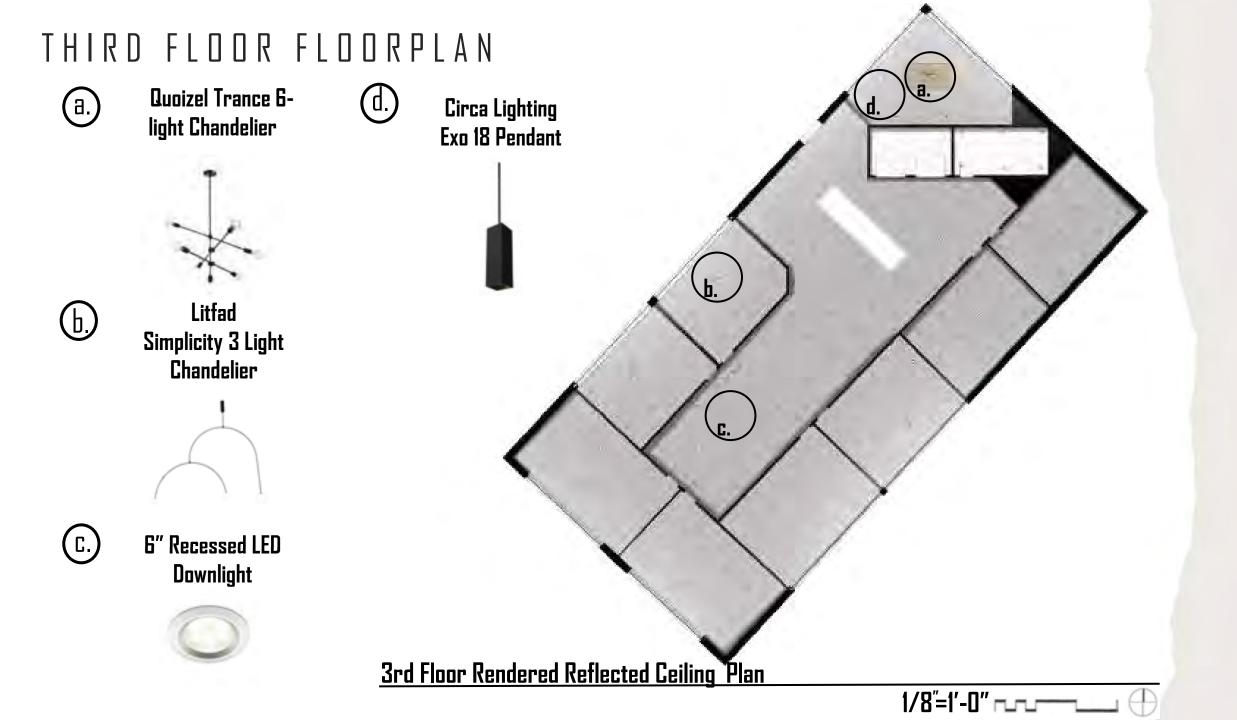

# FIRST REFLECTED CEILING PLAN

 (a)
 Rejuvenation

 Tiered Drum Pendant

 (b)

 Canarm

 Cala LED Chandelier

C. 6" Recessed LED Downlight

1/8"=1'-0" -----

2nd Floor Rendered Reflected Ceiling Plan