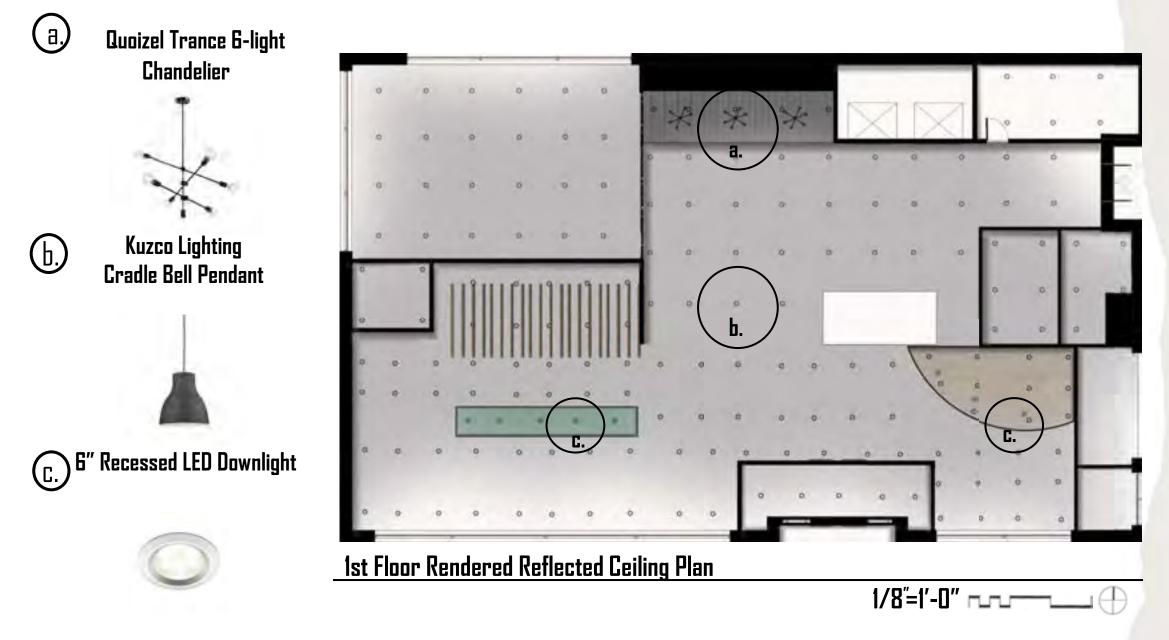

# FIRST REFLECTED CEILING PLAN

### SCHEDULES

Quoizel Trance 6-light Chandelier

Kuzco Lighting Cradle Bell Pendant

6" LED Recessed Downlight

Calacatta Hexagon Calacatta

Mini Hexa Contract Graphite

Firm fit Platinum Cypress Vinyl Flooring

Litfad Simplicity 3 Light Chandelier