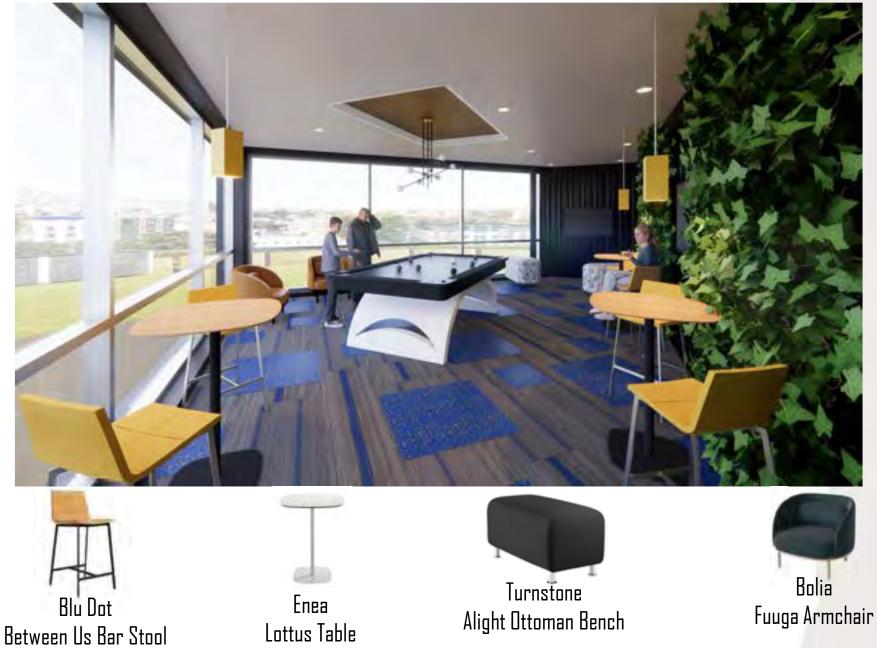

#### THIRD-FLOOR GAME ROOM

PTE183-174 Alerce with ELECTRIC

Recycled Shipping Containers

# ${\tt S} {\tt C} {\tt H} {\tt E} {\tt D} {\tt U} {\tt I} {\tt E} {\tt S}$

Turnstone Alight Ottoman Bench

Turnstone Campfire Table

Bolia Grace 5 Seater Lounge

Coalesse Montara Table

Blu Dot Hecks Ottoman

Canarm Zola LED Chandelier

# SCHEDULES

Bolia Fuuga Armchair

Blu Dot Circula Coffee Table

Blu Dot Turn Side Table

Wallmur Purple Black Geometric Shapes Wallpaper Mural

Leland's Wallpaper Robotics