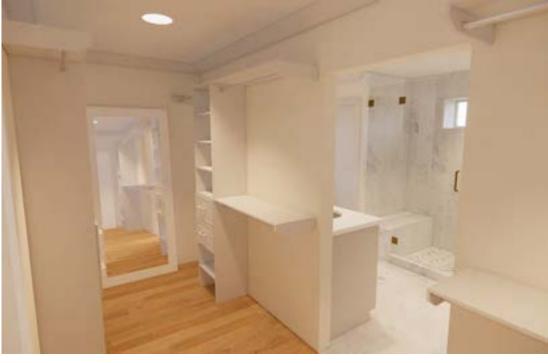

#### Programs used:

- Revit
- Enscape
- Photoshop

Master Bath Floor Plan

**Closet Rendering** 

Her Vanity Rendering

## DARWIN BATH

Color Scheme

**Shower Rendering** 

His Vanity

Faucet Brass Finish

Vanity Mirror Perigold – Brass Finish