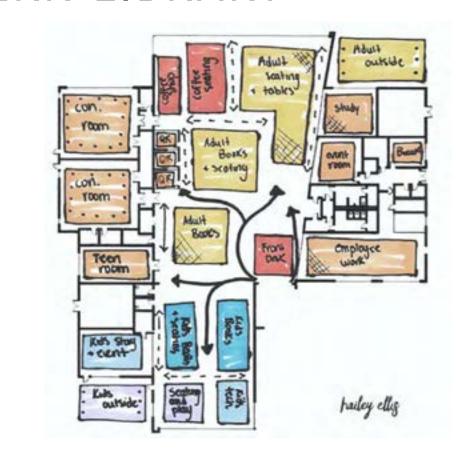

# MODERN LIBRARY

Freshman Year | Space Planning | Spring 2022

## MODERN LIBRARY

#### Design Concept:

- Allowing people of all ages and backgrounds to learn and grow
- Energetic and focused atmosphere with natural light and an uplifting color scheme
- Layout encourages conversation with others and quiet areas to promote productive learning
- The furniture is easily movable providing mobility and changing interests within the space.
- Open concept with closed-off areas such as the coffee shop and children's area help control sound throughout the library

#### Programs used:

- Sketch Up
- AutoCAD
- Power point

Color Scheme

Kids Area Rendering