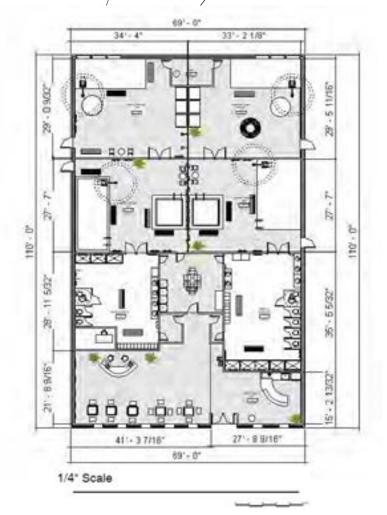

First Floor with Measurements

**Blocking Diagram** 

Men's Outdoor Feel Spa and Pool Rendering

Women's Locker room/Bathroom Rendering

(