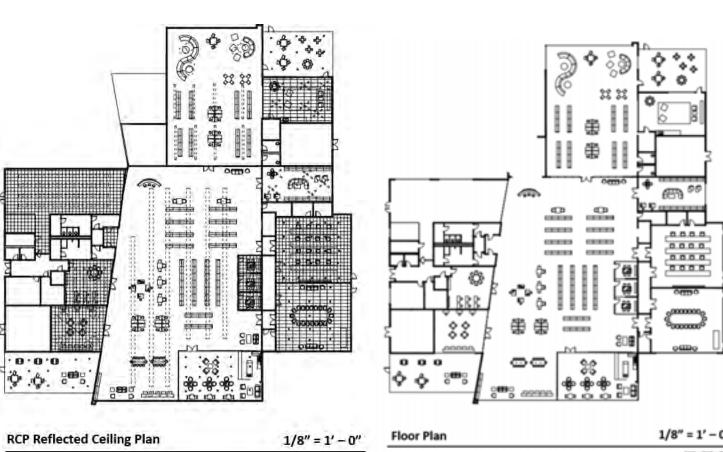

# JAPANESE BATHHOUSE

Sophomore Year | Kitchen and Bath | Fall 2021

## JAPANESE BATHHOUSE - HEIWA SPA AND POOLS

#### Programs used:

- Revit
- Enscape
- Photoshop

**Exterior Rendering** 

Floor Plan

Reflected Ceiling Plan

Women's Restroom Rendering

Bond Nimbus Silver Matte Porcelain Tile