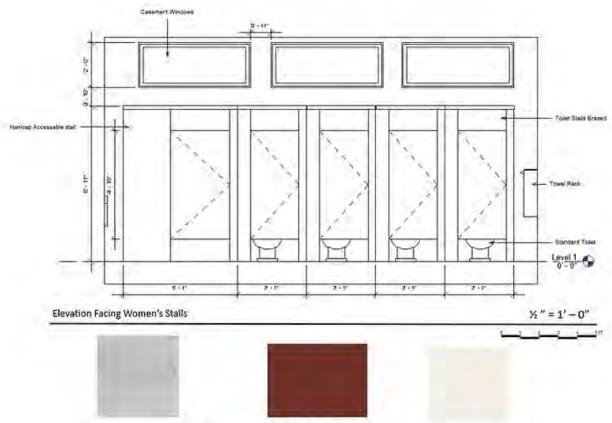

#### Programs used:

- Revit
- Enscape
- Photoshop

**Exterior Rendering** 

Floor Plan

Reflected Ceiling Plan

Women's Restroom Rendering

Bond Nimbus Silver Matte Porcelain Tile

## JAPANESE BATHHOUSE

Color and Materials

**Lobby Rendering** 

Accent Chair Pottery Barn

Office Chair Beige and Chrome

Men's Pool and Spa Rendering

Tea Area Rendering