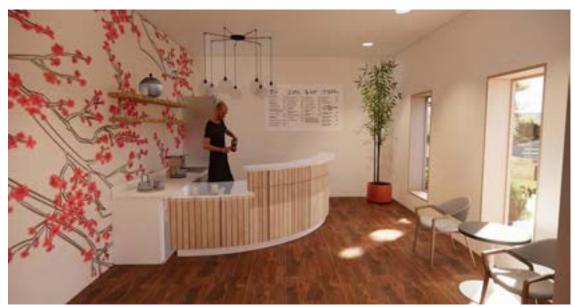

## JAPANESE BATHHOUSE

Color and Materials

**Lobby Rendering** 

Accent Chair Pottery Barn

Office Chair Beige and Chrome

Men's Pool and Spa Rendering

Tea Area Rendering