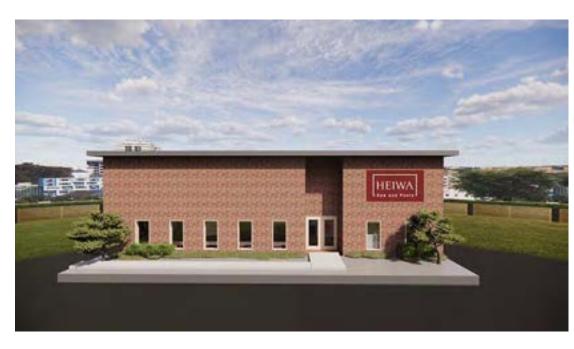

## JAPANESE BATHHOUSE - HEIWA SPA AND POOLS

#### Design Concept:

- Downtown Spartanburg South Carolina
- Cultural Japanese experience
- Bring Japanese culture to the community

#### Diverse community

- Relaxation and rejuvenation
- Soft wood tones, brick walls, and nature
- Dark reds, blacks, browns, and concrete colors
- Showers, pools, spas, locker rooms, a beverage area, and an indoor-outdoor spa
- Communal pools and spas divided by gender
- Soaking, cleansing, and restoring the body and soul
- Guests escape from their daily routines

#### Programs used:

- Revit
- Enscape
- Photoshop

**Exterior Rendering** 

Floor Plan

Reflected Ceiling Plan

Women's Restroom Rendering

Bond Nimbus Silver Matte Porcelain Tile