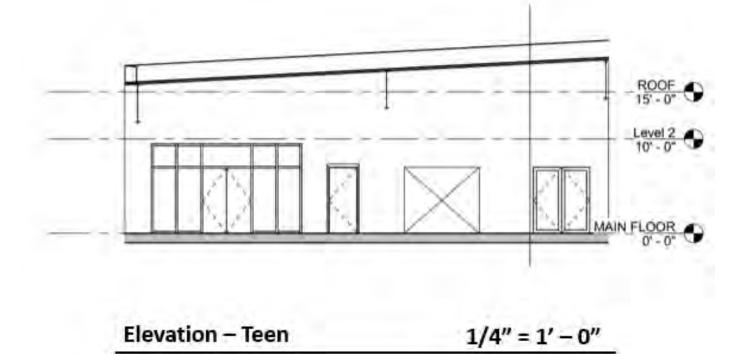

Wall Paint Sherwin Williams



**Island Cabinets Wood Finish** 



Kitchen Facet Period- Brass Finish



**Quartz Countertops** Cambria

# MODERN LIBRARY

Freshman Year | Space Planning | Spring 2022

## MODERN LIBRARY

#### Design Concept:

- Allowing people of all ages and backgrounds to learn and grow
- Energetic and focused atmosphere with natural light and an uplifting color scheme
- Layout encourages conversation with others and quiet areas to promote productive learning
- The furniture is easily movable providing mobility and changing interests within the space.
- Open concept with closed-off areas such as the coffee shop and children's area help control sound throughout the library

#### Programs used:

- Sketch Up
- AutoCAD
- Power point





Color Scheme



Kids Area Rendering





## MODERN LIBRARY



Coffee Shop Rendering



Sofa, Perigold, Gray



Chair, Pottery Barn, Gray



Coffee Shop Rendering



Wood Shelving, Sienna Book casing



Wood Desk Table, Perigold, White



Office Chair, Perigold, Gray

okay but first...coffee



Wood Kids Chair, Perigold



Section 2 - North/ South

# WATERCOLOR

Junior Year | Study Travel Architecture Watercolor | January 2023

### WATERCOLOR

#### Travel Study

In January of 2023, I got the opportunity to study abroad in Italy. We visited Rome, Florence, and Siena. When returning to campus we spend a couple of weeks on watercolor paintings from the photographs we took.

#### Type of Medium used:

- Watercolor
- Marker
- Pen
- Ink



Siena, Italy

This is a painting inspired by a photograph in Siena, Italy. This is the exterio