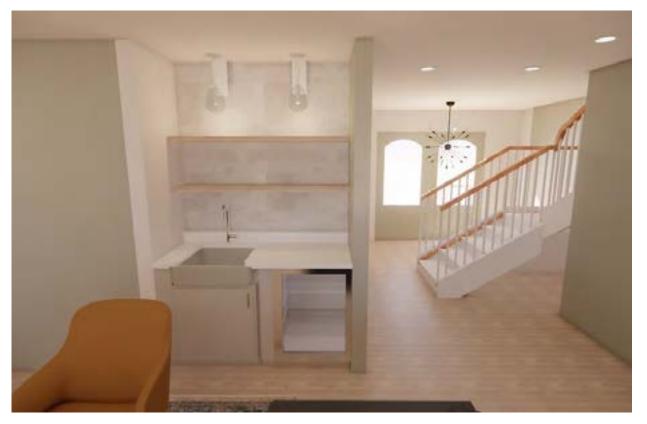

#### Programs used:

- Revit
- Enscape
- Photoshop

First Floor Plan

First Floor Blocking Diagram

Living Room Rendering

Built-in Bar Rendering

### MILHAVEN MANOR

Second Floor Blocking Diagram

Kitchen Rendering

Dining Room Rendering

**Section East** 

Wall Paint Sherwin Williams

**Island Cabinets Wood Finish** 

Kitchen Facet Period- Brass Finish