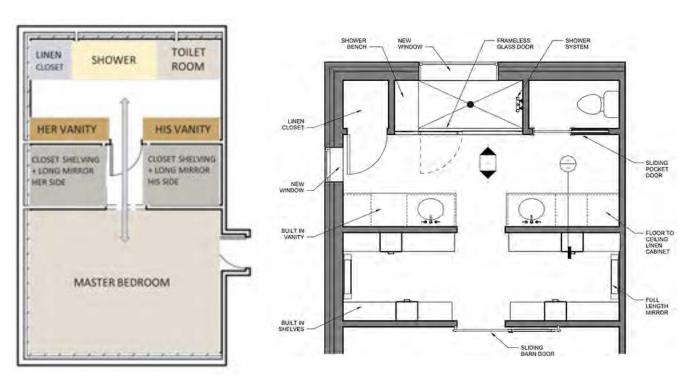

#### Design Concept:

- Modern, open, and functional space
- Linen closet for storage, a built-in vanity for a place to get ready, two full-length mirrors, extra closet shelves, a toilet room, and a large shower
- Contemporary and transitional style complements the rest of the home
- Unique patterns, brass/gold finishes, and a light and airy feel
- Inviting and relaxing

#### Programs used:

- Revit
- Enscape
- Photoshop

Master Bath Floor Plan

**Closet Rendering** 

Her Vanity Rendering