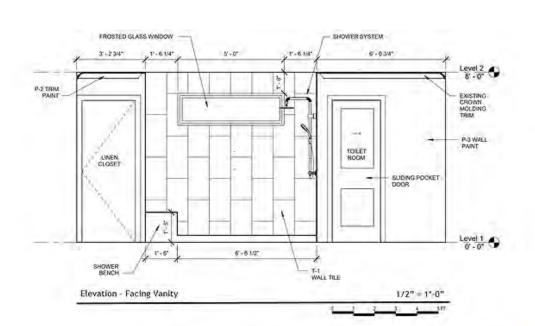

### DARWIN BATH

#### Design Concept:

- Modern, open, and functional space
- Linen closet for storage, a built-in vanity for a place to get ready, two full-length mirrors, extra closet shelves, a toilet room, and a large shower
- Contemporary and transitional style complements the rest of the home
- Unique patterns, brass/gold finishes, and a light and airy feel
- Inviting and relaxing

#### Programs used:

- Revit
- Enscape
- Photoshop

Master Bath Floor Plan

**Closet Rendering** 

Her Vanity Rendering

## DARWIN BATH

Color Scheme

**Shower Rendering** 

His Vanity

Faucet Brass Finish

Vanity Mirror Perigold – Brass Finish