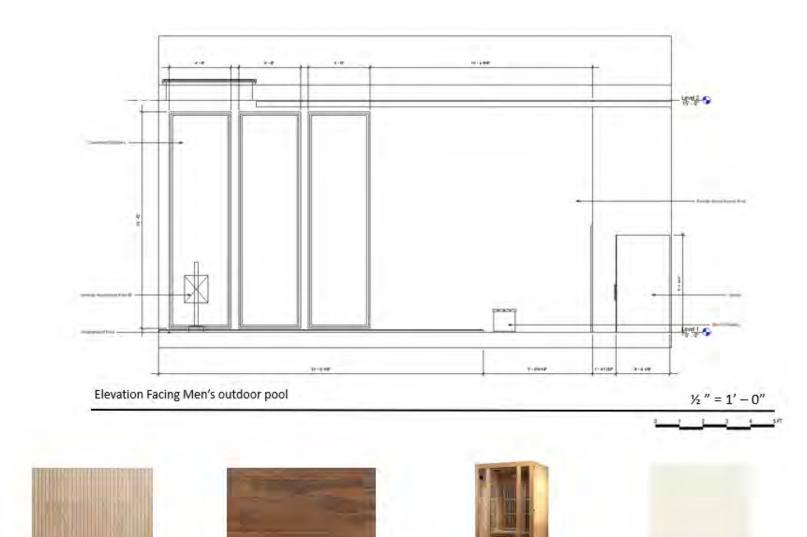

#### Programs used:

- Revit
- Enscape
- Photoshop

**Exterior Rendering** 

Floor Plan

Reflected Ceiling Plan

Women's Restroom Rendering

Bond Nimbus Silver Matte Porcelain Tile

## JAPANESE BATHHOUSE

Color and Materials

**Lobby Rendering** 

Accent Chair Pottery Barn

Office Chair Beige and Chrome

Men's Pool and Spa Rendering

Tea Area Rendering