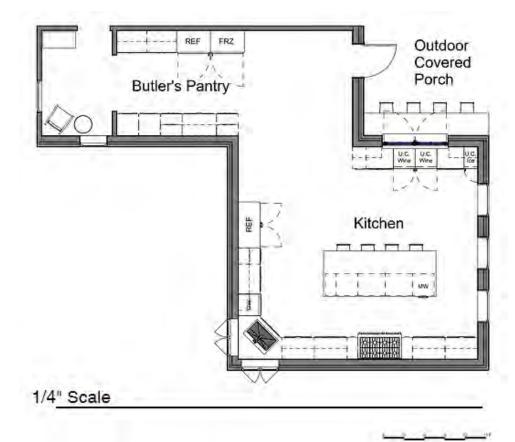

## Design Concept:

- •Open, inviting, and functional
- •Taking the current kitchen and creating a large butler pantry for extra storage space
- •The central kitchen will have a large island, range with a detailed hood, refrigerator, sink, microwave, and indoor-outdoor bar area •Classic and traditional style
- Integrating lots of color,
- patterns, and texture
- •Cooking, entertaining, and functionality for the client's daily lifestyle and activities.

#### Programs used:

- Revit
- Enscape
- Photoshop

Floor Plan

**Butler Pantry Rendering** 

Kitchen Rendering

Kitchen Elevation Facing Oven