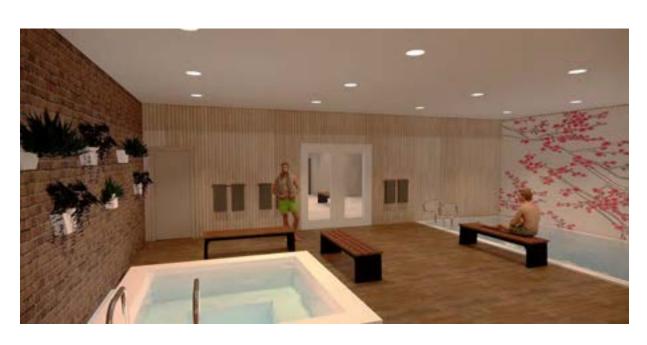

## JAPANESE BATHHOUSE

Color and Materials

**Lobby Rendering** 

Accent Chair Pottery Barn

Office Chair Beige and Chrome

Men's Pool and Spa Rendering

Tea Area Rendering