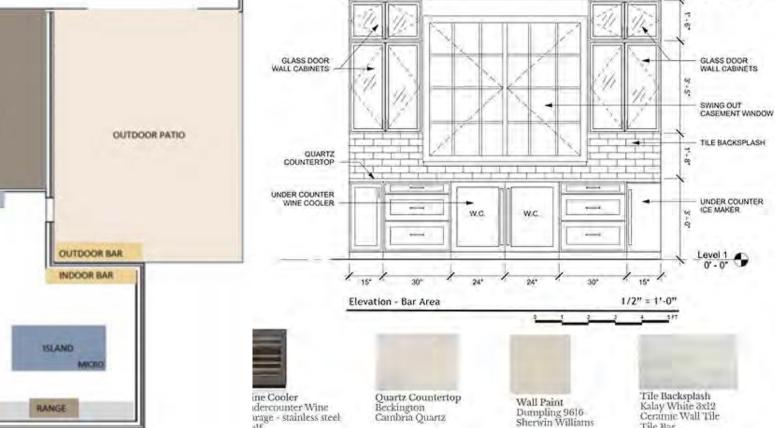

## CATO KITCHEN

Indoor/ Outdoor Bar Area

**Blocking Diagram** 

Indoor/ Outdoor Bar Elevation

Light 18" Tall wall Sconce Capital Lighting

Light Vance 13" Wide Integrated LED Flush Mount Tech Lighting

**Pendant** Armand 12 Light 43" Wide Taper Candle Kichler

Ice Maker

15' with Pump Wolf