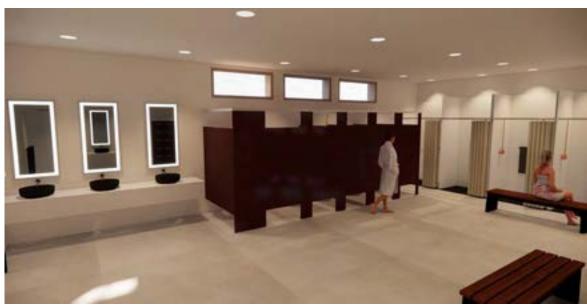

#### Programs used:

- Revit
- Enscape
- Photoshop

**Exterior Rendering** 

Floor Plan

Reflected Ceiling Plan

Women's Restroom Rendering

Bond Nimbus Silver Matte Porcelain Tile

First Floor with Measurements

**Blocking Diagram** 

Men's Outdoor Feel Spa and Pool Rendering

Women's Locker room/Bathroom Rendering

(