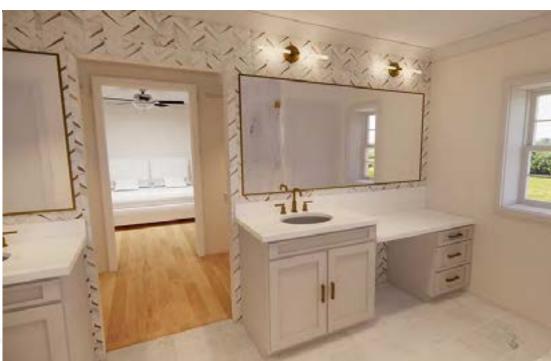

#### Programs used:

- Revit
- Enscape
- Photoshop

Master Bath Floor Plan

**Closet Rendering** 

Her Vanity Rendering

## DARWIN BATH

Color Scheme

**Shower Rendering** 

His Vanity

Faucet Brass Finish

Vanity Mirror Perigold – Brass Finish