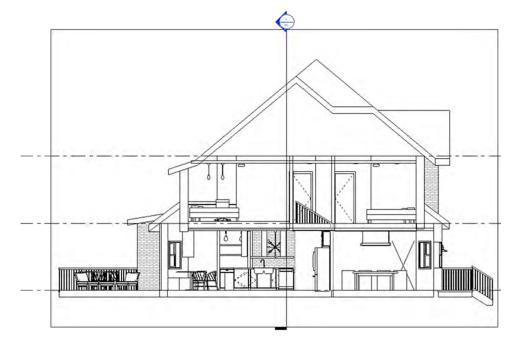

### MILHAVEN MANOR

Second Floor Blocking Diagram

Kitchen Rendering

Dining Room Rendering

**Section East** 

Wall Paint Sherwin Williams

**Island Cabinets Wood Finish** 

Kitchen Facet Period- Brass Finish

**Quartz Countertops** Cambria