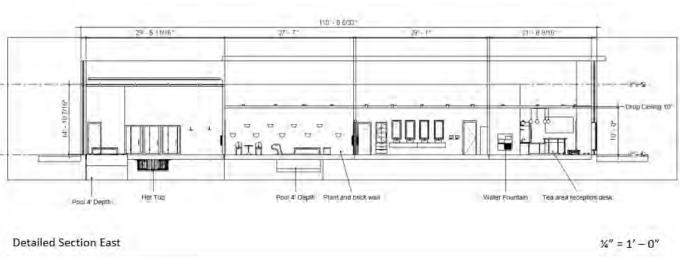

### MILHAVEN MANOR

Second Floor Blocking Diagram

Kitchen Rendering

Dining Room Rendering

**Section East** 

Wall Paint Sherwin Williams

**Island Cabinets Wood Finish** 

Kitchen Facet Period- Brass Finish