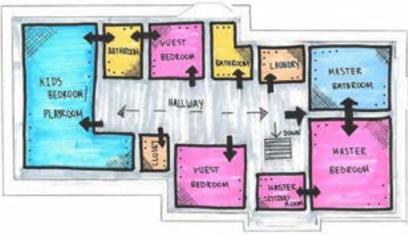

# RESIDENTIAL

Sophomore Year| Residential Design | Spring 2022

### MILHAVEN MANOR

### Design Concept:

- Family-oriented environment
- Entertaining and the relaxation
- Customized to the family's needs and wants that reflect their lifestyle
- Open interaction
- Bohemian and rustic charm
- Wood tones, nature, and art
- Contemporary culture of the German way of life
- Art studio, office, and four bedrooms

#### Programs used:

- Revit
- Enscape
- Photoshop

First Floor Plan

First Floor Blocking Diagram

Living Room Rendering

Built-in Bar Rendering