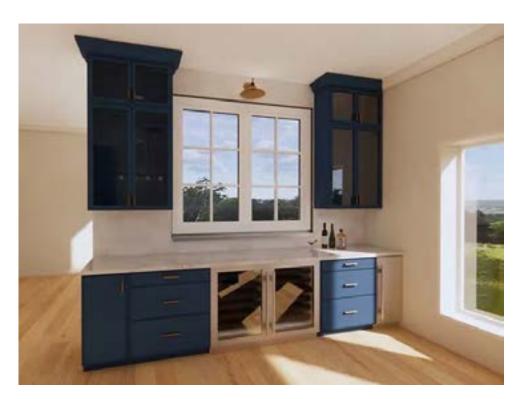

## CATO KITCHEN

Indoor/ Outdoor Bar Area

**Blocking Diagram** 

Indoor/ Outdoor Bar Elevation

Light 18" Tall wall Sconce Capital Lighting

Light Vance 13" Wide Integrated LED Flush Mount Tech Lighting

**Pendant** Armand 12 Light 43" Wide Taper Candle Kichler