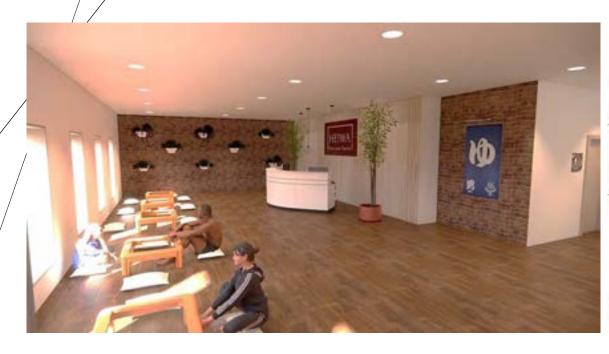

## JAPANESE BATHHOUSE

Color and Materials

**Lobby Rendering** 

Accent Chair Pottery Barn

Office Chair Beige and Chrome

Men's Pool and Spa Rendering

Tea Area Rendering