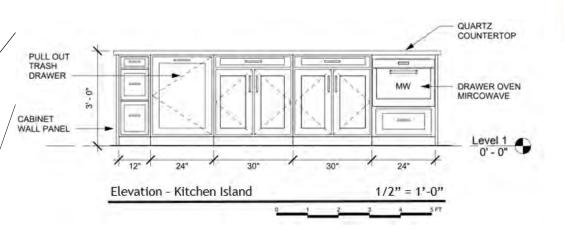

#### Programs used:

- Revit
- Enscape
- Photoshop

Floor Plan

**Butler Pantry Rendering** 

Kitchen Rendering

Kitchen Elevation Facing Oven

## CATO KITCHEN

Indoor/ Outdoor Bar Area

**Blocking Diagram** 

Indoor/ Outdoor Bar Elevation

Light 18" Tall wall Sconce Capital Lighting

Light Vance 13" Wide Integrated LED Flush Mount Tech Lighting

**Pendant** Armand 12 Light 43" Wide Taper Candle Kichler