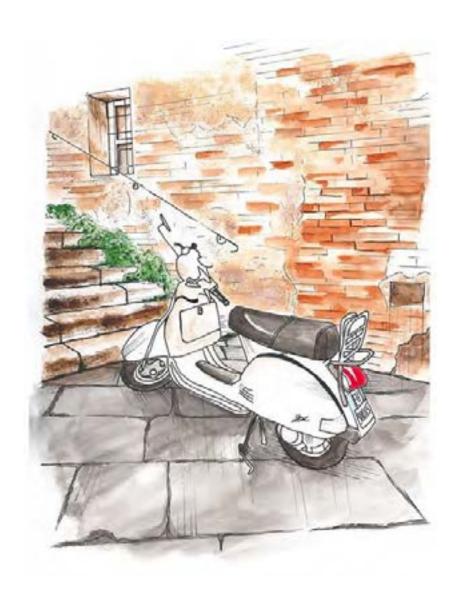

Siena, Italy

This painting was more of an abstract approach that portrays the feel of Italy. With the rustic brick, vegetation, and Vespa.