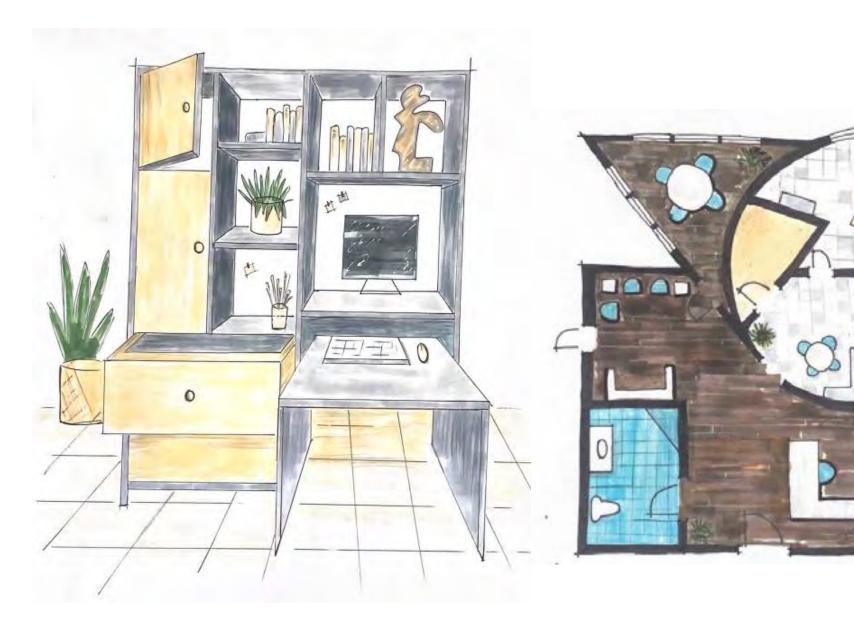

#### Desk Rendering

 This project was to learn the use of markers and hand renderings

#### Office Floor Plan

 In This project we picked three shapes to combine. I used a square, triangle, and circle to make an office space floor plan. hadey ellis