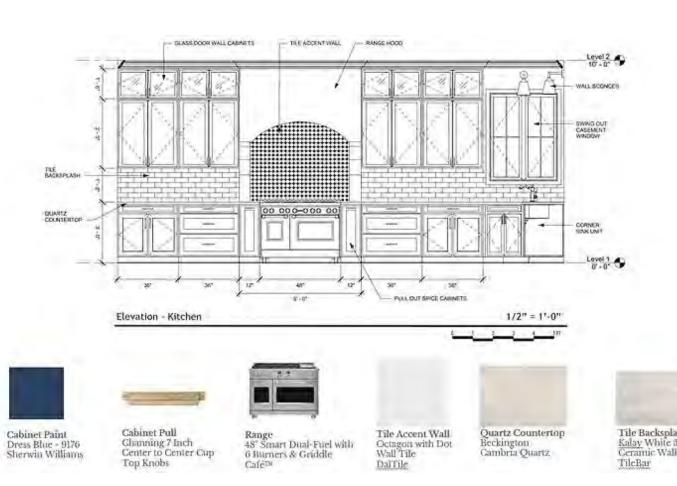

#### Programs used:

- Revit
- Enscape
- Photoshop

Floor Plan

**Butler Pantry Rendering** 

Kitchen Rendering

Kitchen Elevation Facing Oven

## CATO KITCHEN

Indoor/ Outdoor Bar Area

**Blocking Diagram** 

Indoor/ Outdoor Bar Elevation

Light 18" Tall wall Sconce Capital Lighting

Light Vance 13" Wide Integrated LED Flush Mount Tech Lighting

**Pendant** Armand 12 Light 43" Wide Taper Candle Kichler

Ice Maker

15' with Pump Wolf