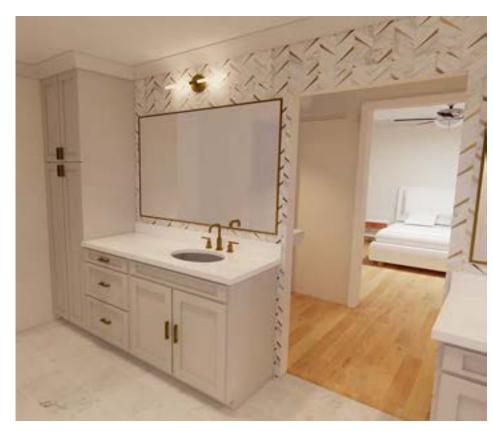

### DARWIN BATH

#### Design Concept:

- Modern, open, and functional space
- Linen closet for storage, a built-in vanity for a place to get ready, two full-length mirrors, extra closet shelves, a toilet room, and a large shower
- Contemporary and transitional style complements the rest of the home
- Unique patterns, brass/gold finishes, and a light and airy feel
- Inviting and relaxing

#### Programs used:

- Revit
- Enscape
- Photoshop

Master Bath Floor Plan

**Closet Rendering** 

Her Vanity Rendering

## DARWIN BATH

Color Scheme

**Shower Rendering** 

His Vanity

Faucet Brass Finish

Vanity Mirror Perigold – Brass Finish