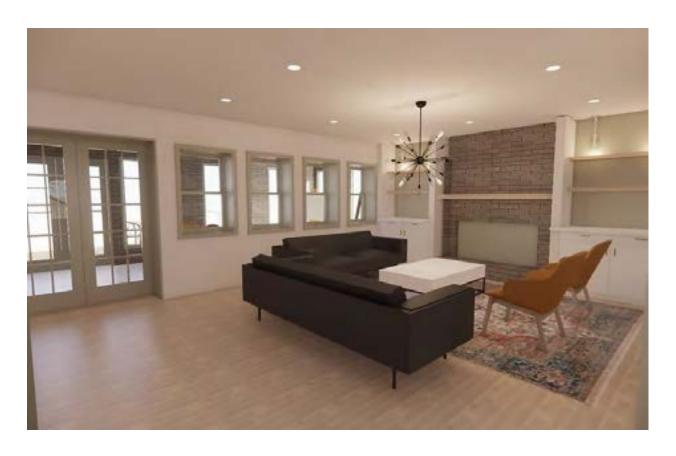

#### Programs used:

- Revit
- Enscape
- Photoshop

First Floor Plan

First Floor Blocking Diagram

Living Room Rendering

Built-in Bar Rendering