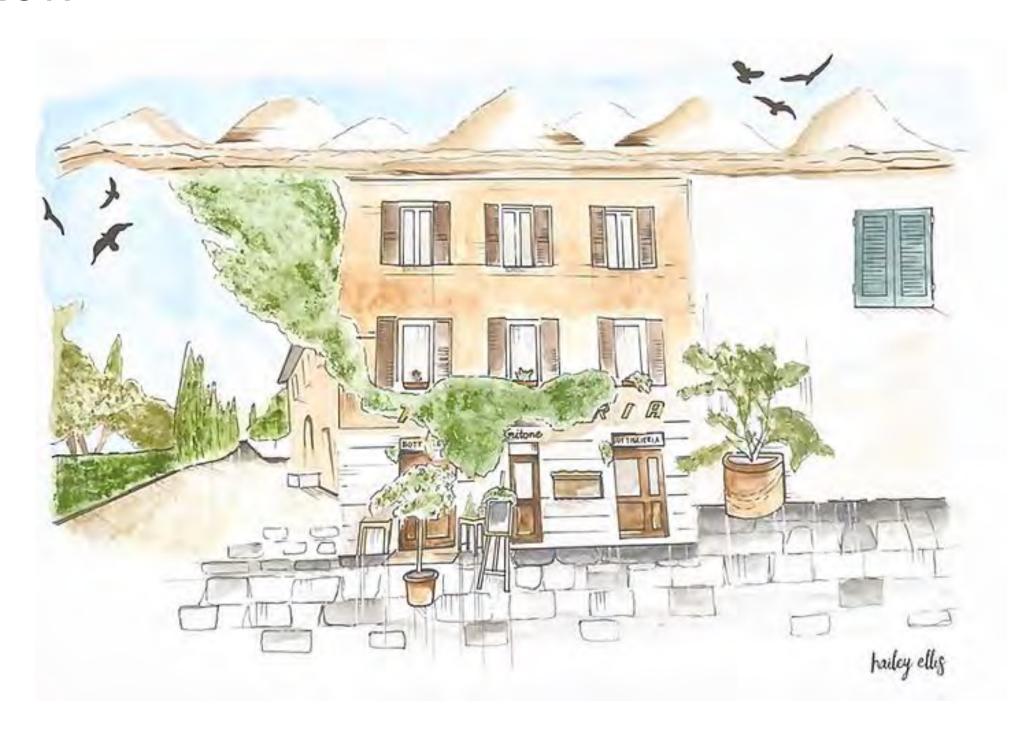

### "Tour of Italy"

This was our final painting where I took 5 images and put them together aesthetically to make one watercolor collage. This is called "All of Italy" because there are many elements such as the cobblestone, plants, mountains, and buildings that make the feel of Italy as a whole.

Pictures from: Siena, Tuscany, and Rome, Italy