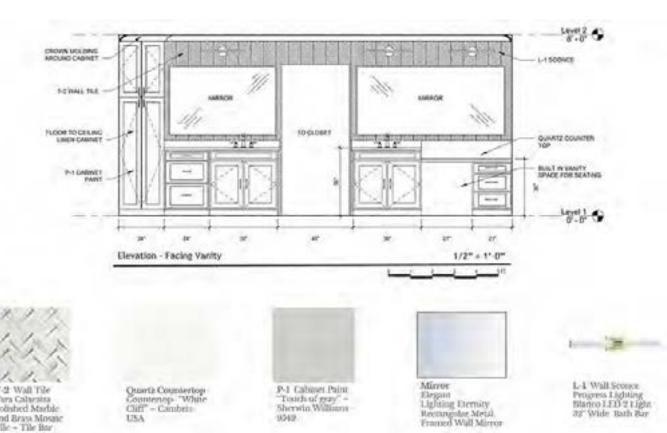

#### Programs used:

- Revit
- Enscape
- Photoshop

Master Bath Floor Plan

**Closet Rendering** 

Her Vanity Rendering

## DARWIN BATH

Color Scheme

**Shower Rendering** 

His Vanity

Faucet Brass Finish

Vanity Mirror Perigold – Brass Finish