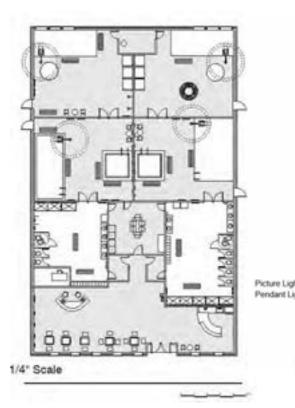

#### Programs used:

- Revit
- Enscape
- Photoshop

**Exterior Rendering** 

Floor Plan

Reflected Ceiling Plan

Women's Restroom Rendering

Bond Nimbus Silver Matte Porcelain Tile

## JAPANESE BATHHOUSE

Mens Womens "outdoor" "outdoor" pool pool and and Sauna Sauna Mens Women's communal Communal Pool/spa pool/spa Employee Womens Mens lockers, Area lockers, bathroom, bathroom, showers showers Coffee Entry Tea

First Floor with Measurements

**Blocking Diagram** 

Men's Outdoor Feel Spa and Pool Rendering

Women's Locker room/Bathroom Rendering

(