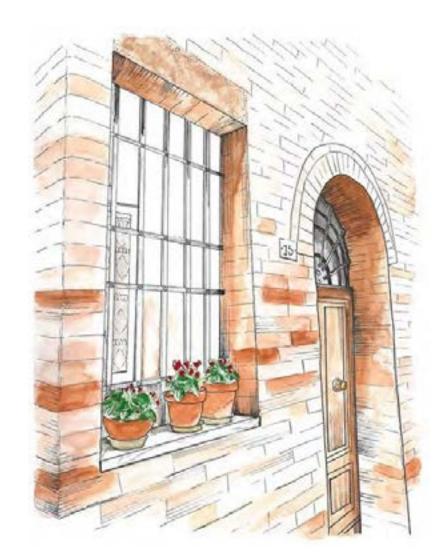

#### Type of Medium used:

- Watercolor
- Marker
- Pen
- Ink

Siena, Italy

This is a painting inspired by a photograph in Siena, Italy. This is the exterior of someone's home portraying their window and door.