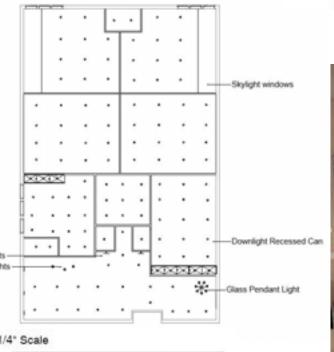

#### Programs used:

- Revit
- Enscape
- Photoshop

**Exterior Rendering** 

Floor Plan

Reflected Ceiling Plan

Women's Restroom Rendering

Bond Nimbus Silver Matte Porcelain Tile