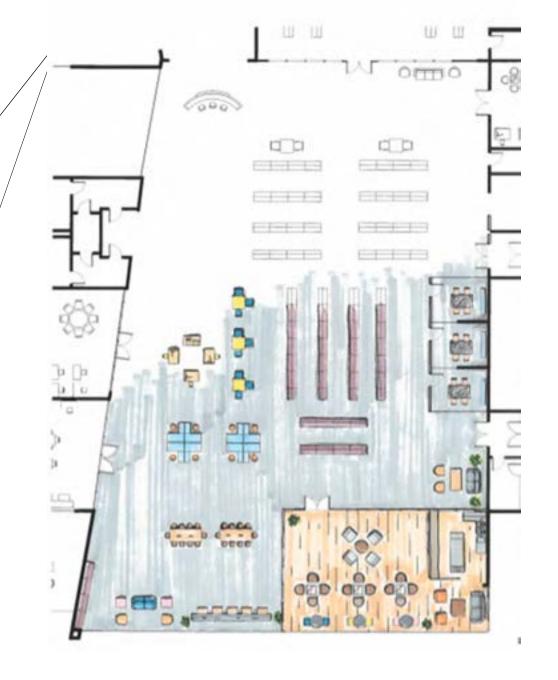

First Floor with Measurements

**Blocking Diagram** 

Men's Outdoor Feel Spa and Pool Rendering

Women's Locker room/Bathroom Rendering

(