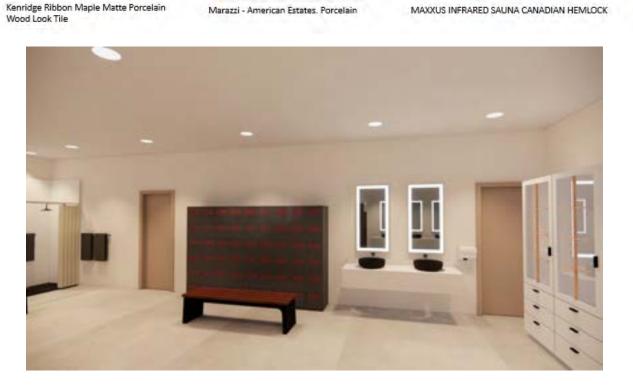

#### Programs used:

- Revit
- Enscape
- Photoshop

**Exterior Rendering** 

Floor Plan

Reflected Ceiling Plan

Women's Restroom Rendering

Bond Nimbus Silver Matte Porcelain Tile

## JAPANESE BATHHOUSE

Color and Materials

**Lobby Rendering** 

Accent Chair Pottery Barn

Office Chair Beige and Chrome

Men's Pool and Spa Rendering

Tea Area Rendering

## JAPANESE BATHHOUSE

Mens Womens "outdoor" "outdoor" pool pool and and Sauna Sauna Mens Women's communal Communal Pool/spa pool/spa Employee Womens Mens lockers, Area lockers, bathroom, bathroom, showers showers Coffee Entry Tea

First Floor with Measurements

**Blocking Diagram** 

Men's Outdoor Feel Spa and Pool Rendering

Women's Locker room/Bathroom Rendering

(