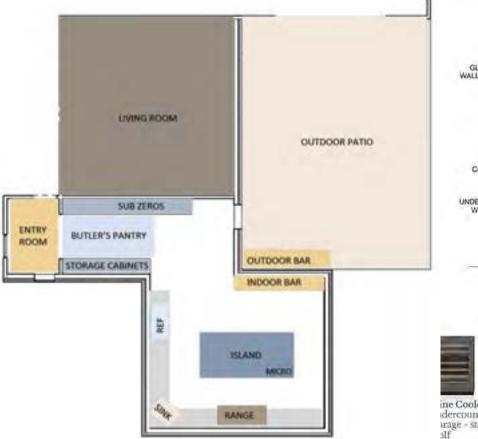

## Design Concept:

- •Open, inviting, and functional
- •Taking the current kitchen and creating a large butler pantry for extra storage space
- •The central kitchen will have a large island, range with a detailed hood, refrigerator, sink, microwave, and indoor-outdoor bar area •Classic and traditional style
- Integrating lots of color,
- patterns, and texture
- •Cooking, entertaining, and functionality for the client's daily lifestyle and activities.

#### Programs used:

- Revit
- Enscape
- Photoshop

Floor Plan

**Butler Pantry Rendering** 

Kitchen Rendering

Kitchen Elevation Facing Oven