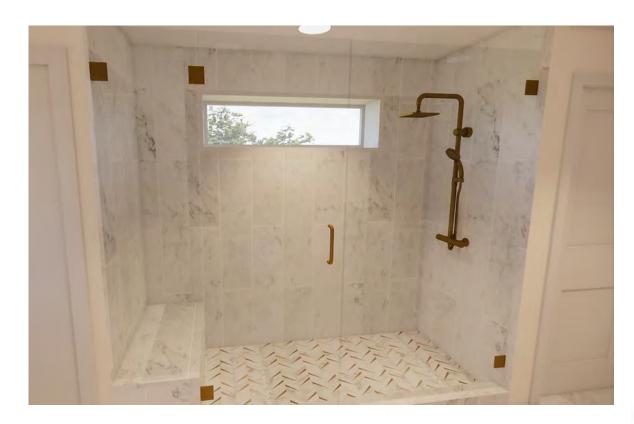

## DARWIN BATH

Color Scheme

**Shower Rendering** 

His Vanity

Faucet Brass Finish

Vanity Mirror Perigold – Brass Finish