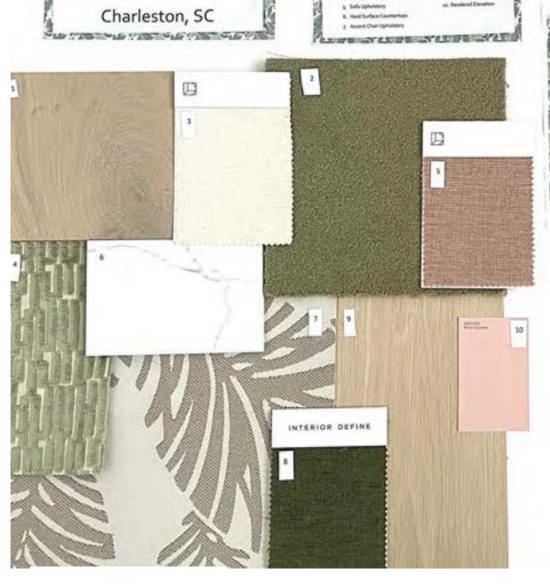

### **COFFEE SHOP**

#### Concept Statement:

- For this project we were using a floor plan to pick materials, paints, and fabrics for the space.
- The design is light, airy, and beach focused
- This board also features an elevation of the accent wall with palm wallpaper
- The color scheme is pink and green vibrant feel
- The design process included ordering fabrics and finishes

#### Programs used:

- Photoshop
- Revit
- CAD

Palms Wallpaper, Hovia

Rose, Interior Define, linen Fabric

Brushed Oak wood flooring

The Palms Coffee Bar

Materials Board

· 我就是1967 多名就是1967 多名就是1967 多型的

Linen, Olive, Fabric, Interior Define

Dune, Polyester Fabric