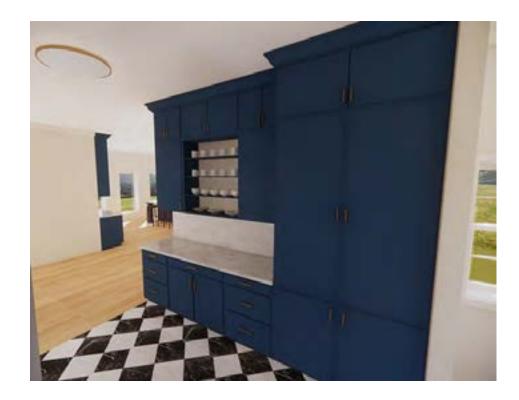

# RESIDENTIAL KITCHEN

Junior Year | Kitchen and Bath | Fall 2022

### CATO KITCHEN

## Design Concept:

- •Open, inviting, and functional
- •Taking the current kitchen and creating a large butler pantry for extra storage space
- •The central kitchen will have a large island, range with a detailed hood, refrigerator, sink, microwave, and indoor-outdoor bar area •Classic and traditional style
- Integrating lots of color,
- patterns, and texture
- •Cooking, entertaining, and functionality for the client's daily lifestyle and activities.

#### Programs used:

- Revit
- Enscape
- Photoshop

Floor Plan

**Butler Pantry Rendering** 

Kitchen Rendering

Kitchen Elevation Facing Oven