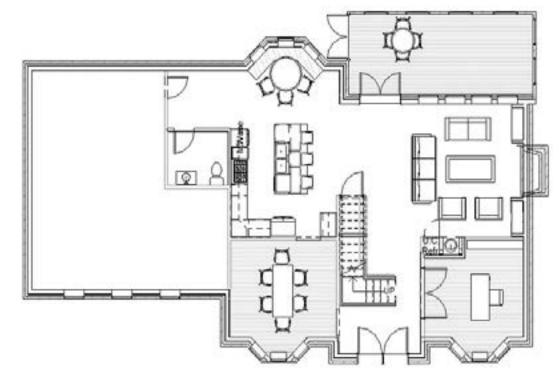

#### Programs used:

- Revit
- Enscape
- Photoshop

**Exterior Rendering** 

Floor Plan

Reflected Ceiling Plan

Women's Restroom Rendering

Bond Nimbus Silver Matte Porcelain Tile

First Floor with Measurements

**Blocking Diagram** 

Men's Outdoor Feel Spa and Pool Rendering

Women's Locker room/Bathroom Rendering

(