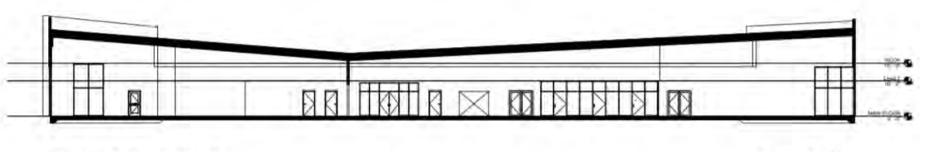

#### Programs used:

- Revit
- Enscape
- Photoshop

**Exterior Rendering** 

Floor Plan

Reflected Ceiling Plan

Women's Restroom Rendering

Bond Nimbus Silver Matte Porcelain Tile