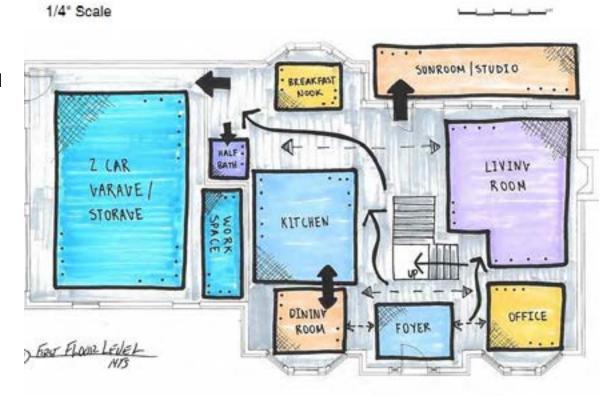

### MILHAVEN MANOR

### Design Concept:

- Family-oriented environment
- Entertaining and the relaxation
- Customized to the family's needs and wants that reflect their lifestyle
- Open interaction
- Bohemian and rustic charm
- Wood tones, nature, and art
- Contemporary culture of the German way of life
- Art studio, office, and four bedrooms

#### Programs used:

- Revit
- Enscape
- Photoshop

First Floor Plan

First Floor Blocking Diagram

Living Room Rendering

Built-in Bar Rendering