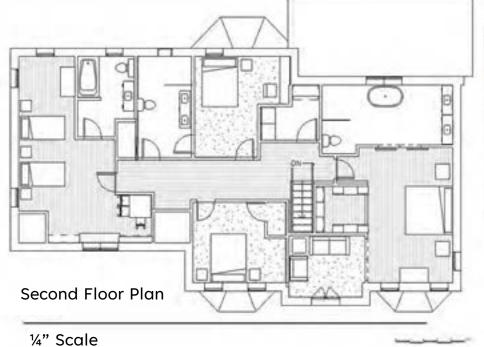

### MILHAVEN MANOR

Second Floor Blocking Diagram

Kitchen Rendering

Dining Room Rendering

**Section East** 

Wall Paint Sherwin Williams

**Island Cabinets Wood Finish** 

Kitchen Facet Period- Brass Finish