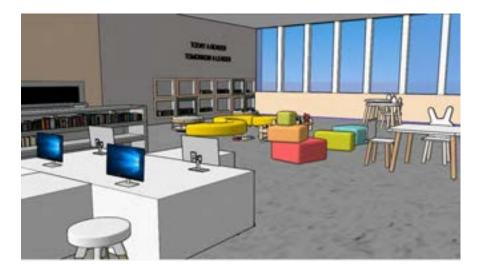

#### Programs used:

- Sketch Up
- AutoCAD
- Power point

Color Scheme

Kids Area Rendering

## MODERN LIBRARY

Coffee Shop Rendering

Sofa, Perigold, Gray

Chair, Pottery Barn, Gray

Coffee Shop Rendering

Wood Shelving, Sienna Book casing

Wood Desk Table, Perigold, White

Office Chair, Perigold, Gray