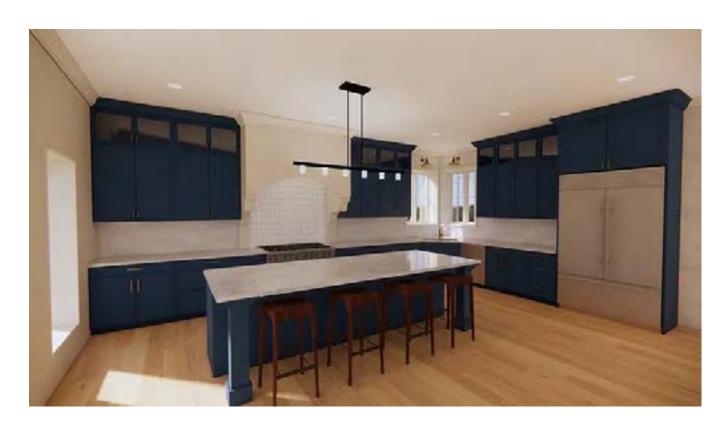

# RESIDENTIAL KITCHEN

Junior Year | Kitchen and Bath | Fall 2022

### CATO KITCHEN

## Design Concept:

- •Open, inviting, and functional
- •Taking the current kitchen and creating a large butler pantry for extra storage space
- •The central kitchen will have a large island, range with a detailed hood, refrigerator, sink, microwave, and indoor-outdoor bar area •Classic and traditional style
- Integrating lots of color,
- patterns, and texture
- •Cooking, entertaining, and functionality for the client's daily lifestyle and activities.

#### Programs used:

- Revit
- Enscape
- Photoshop

Floor Plan

**Butler Pantry Rendering** 

Kitchen Rendering

Kitchen Elevation Facing Oven