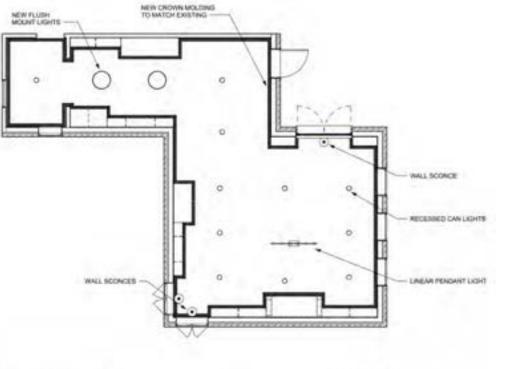

#### Programs used:

- Revit
- Enscape
- Photoshop

Floor Plan

**Butler Pantry Rendering** 

Kitchen Rendering

Kitchen Elevation Facing Oven