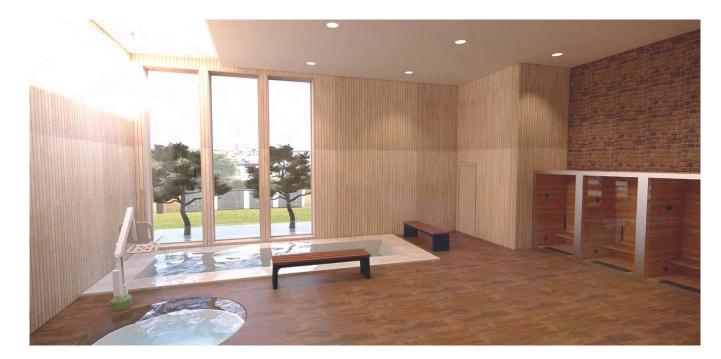

## JAPANESE BATHHOUSE

Color and Materials

**Lobby Rendering** 

Accent Chair Pottery Barn

Office Chair Beige and Chrome

Men's Pool and Spa Rendering

Tea Area Rendering