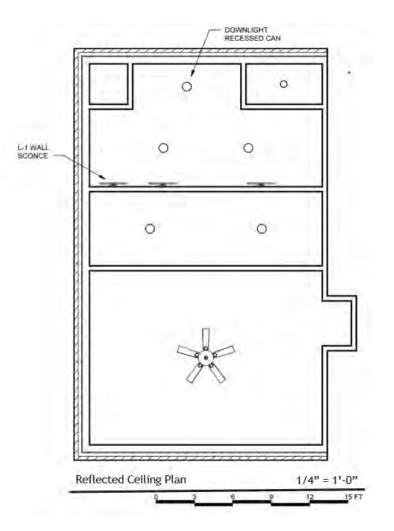

#### Programs used:

- Revit
- Enscape
- Photoshop

**Exterior Rendering** 

Floor Plan

Reflected Ceiling Plan

Women's Restroom Rendering

Bond Nimbus Silver Matte Porcelain Tile