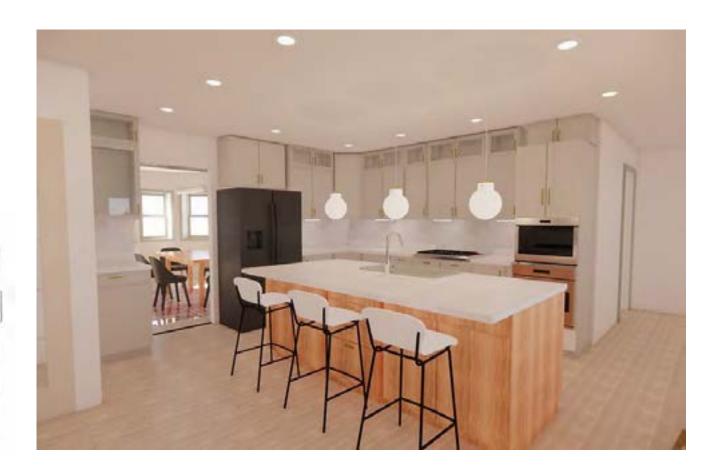

# RESIDENTIAL KITCHEN

Junior Year | Kitchen and Bath | Fall 2022

### CATO KITCHEN

## Design Concept:

- •Open, inviting, and functional
- •Taking the current kitchen and creating a large butler pantry for extra storage space
- •The central kitchen will have a large island, range with a detailed hood, refrigerator, sink, microwave, and indoor-outdoor bar area •Classic and traditional style
- Integrating lots of color,
- patterns, and texture
- •Cooking, entertaining, and functionality for the client's daily lifestyle and activities.

#### Programs used:

- Revit
- Enscape
- Photoshop

Floor Plan

**Butler Pantry Rendering** 

Kitchen Rendering

Kitchen Elevation Facing Oven