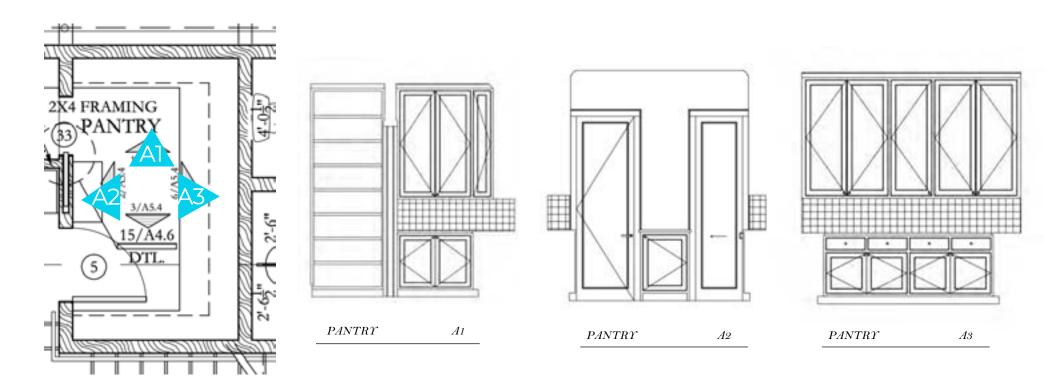

# CAROLINE KLEIN

INTERIOR DESIGN PORTFOLIO

#### **INDEX**

| Professional Experience            |    |
|------------------------------------|----|
| Tile Drawings                      | 3  |
|                                    |    |
| Commercial Design                  |    |
| Coffee Shop                        | 6  |
| Bookstore                          | 11 |
|                                    |    |
| Residential Design                 |    |
| Milhaven House                     | 12 |
| Microhouse                         | 15 |
|                                    |    |
| <u>Architectural Illustrations</u> | 16 |

## Tile Drawings-Laundry Room

New Construction - Howard House Interiors



# Tile Drawings - Bathroom

New Construction - Howard House Interiors



# Tile Drawings - Bathroom New Construction - Howard House Interiors



Commercial Design: Coffee Shop Renovation

Demitasse is a European-inspired coffee and flower shop. Demitasse is situated in a historic building in downtown Spartanburg, featuring massive windows and soaring ceilings. Intended to feel like you're transported back in time, Demitasse features vintage design details, such as antique-inspired light fixtures, Chesterfield sofas, and Parisian bistro tables and chairs. The traditional elements are perfectly contrasted with plenty of natural light and modern white walls. Although it is primarily open concept, the coffee shop and flower shop are in two separate spaces, but close enough to allow a seamles