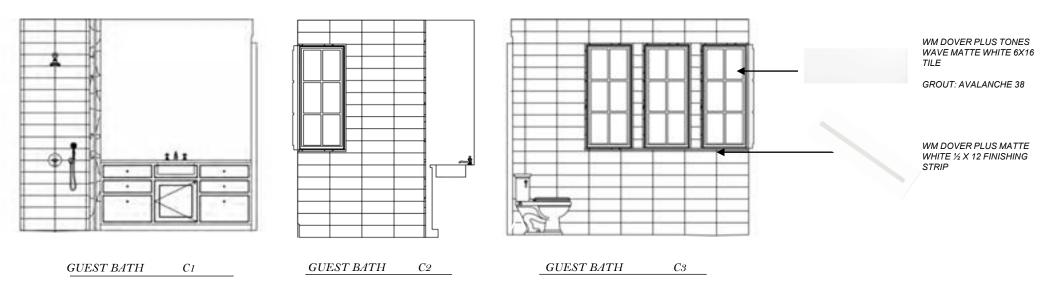

# Tile Drawings - Bathroom New Construction - Howard House Interiors

Commercial Design: Coffee Shop Renovation

Demitasse is a European-inspired coffee and flower shop. Demitasse is situated in a historic building in downtown Spartanburg, featuring massive windows and soaring ceilings. Intended to feel like you're transported back in time, Demitasse features vintage design details, such as antique-inspired light fixtures, Chesterfield sofas, and Parisian bistro tables and chairs. The traditional elements are perfectly contrasted with plenty of natural light and modern white walls. Although it is primarily open concept, the coffee shop and flower shop are in two separate spaces, but close enough to allow a seamless flow between the two spaces. In both the coffee shop and flower shop, a combination of lounge seating, small bistro tables and larger work tables allow a variety of activities, whether socializing, studying or working.