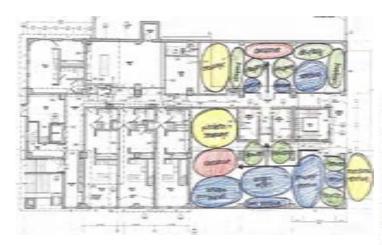

#### **Bubble Diagram**

SW 7057
Silver
Strand

SW 7069
Iron Ore

SW 7012
Creamy

**Blocking Diagram** 

Commercial Design: Coffee Shop Renovation

| Description   | Bistro Table        |
|---------------|---------------------|
| Specification | Aluminum,<br>Marble |
| Size          | Dia 24", 28" H      |
| Supplier      | World Market        |