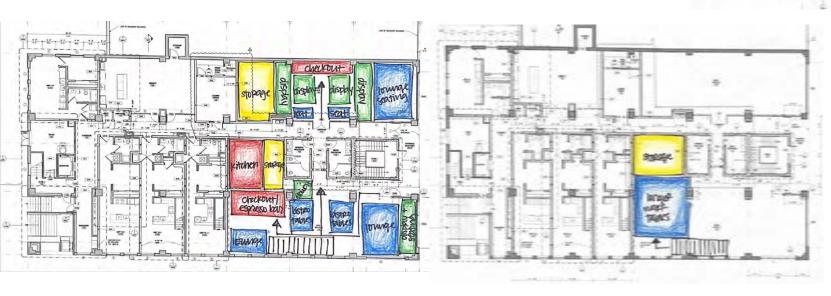

#### **Bubble Diagram**

SW 7057
Silver
Strand

SW 7069
Iron Ore

SW 7012
Creamy

**Blocking Diagram** 

Commercial Design: Coffee Shop Renovation

| Description   | Bistro Table        |
|---------------|---------------------|
| Specification | Aluminum,<br>Marble |
| Size          | Dia 24", 28" H      |
| Supplier      | World Market        |