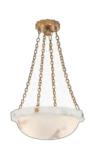

Commercial Design: Coffee Shop Renovation

E = 10°

| Description   | Marble Fluted Chandelier |
|---------------|--------------------------|
| Specification | Marble, Brass            |
| Size          | Dia 18", 30.5" H         |
| Color         | Marble, Brass            |
| Supplier      | Circa Lighting           |