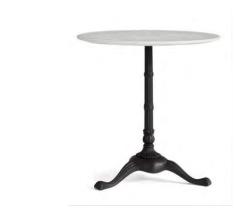

#### **Bubble Diagram**

SW 7057
Silver
Strand

SW 7069
Iron Ore

SW 7012
Creamy

**Blocking Diagram** 

Commercial Design: Coffee Shop Renovation

| Description   | Bistro Table        |
|---------------|---------------------|
| Specification | Aluminum,<br>Marble |
| Size          | Dia 24", 28" H      |
| Supplier      | World Market        |