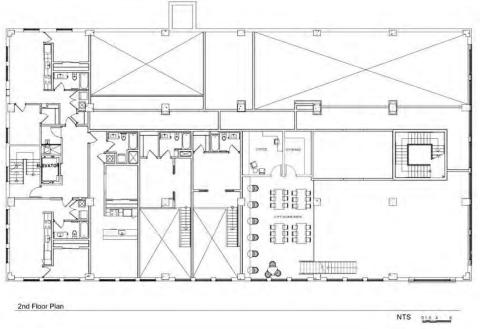

Commercial Design: Coffee Shop Renovation

Rendered Floor Plan (Medium: Marker)

Commercial Design: Coffee Shop Renovation

SketchupPro Perspectives

Elevation 1 (Medium: Marker)

Elevation 2 (Medium: Marker)

SketchupPro Perspectives