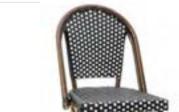

| Description   | Parisian Bistro Chair |
|---------------|-----------------------|
| Specification | Aluminum, Wicker      |
| Size          | 17"W, 21"D, 34"H      |
| Supplier      | Superior Seating      |