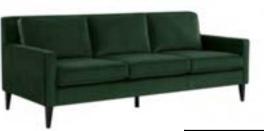

1/2" = 1'

| Item        | Lounge Sofa                    |
|-------------|--------------------------------|
| Brand       | Coleman                        |
| Description | Emerald<br>Green,<br>Polyester |
| Dimensions  | 87"x37.5"x3<br>4"              |