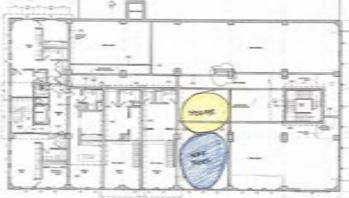

#### **Bubble Diagram**

SW 7057
Silver
Strand

SW 7069
Iron Ore

SW 7012
Creamy

**Blocking Diagram** 

Commercial Design: Coffee Shop Renovation

| Description   | Bistro Table        |
|---------------|---------------------|
| Specification | Aluminum,<br>Marble |
| Size          | Dia 24", 28" H      |
| Supplier      | World Market        |