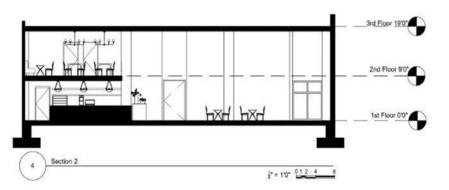

tion   | Parisian Bistro Chair |
|---------------|-----------------------|
| Specification | Aluminum, Wicker      |
| Size          | 17"W, 21"D, 34"H      |
| Supplier      | Superior Seating      |



Commercial Design: Coffee Shop Renovation



E = 10°





| Description   | Marble Fluted Chandelier |
|---------------|--------------------------|
| Specification | Marble, Brass            |
| Size          | Dia 18", 30.5" H         |
| Color         | Marble, Brass            |
| Supplier      | Circa Lighting           |

| Description   | Piaf Grande Chandelier  |
|---------------|-------------------------|
| Specification | Aged Iron, White Shades |
| Size          | Dia 58"                 |
| Color         | Iron, White             |
| Supplier      | Circa Lighting          |





Commercial Design: Coffee Shop Renovation



Rendered Floor Plan (Medium: Marker)

Commercial Design: Coffee Shop Renovation

SketchupPro Perspectives



Elevation 1 (Medium: Marker)



Elevation 2 (Medium: Marker)



SketchupPro Perspectives





#### Bookstore

Commercial Design: Historic Renovation





| Item        | Hardwood<br>Flooring   |
|-------------|------------------------|
| Brand       | Natural<br>Reflections |
| Description | Oak Walnut             |
| Dimensions  | 5/16" thick            |

1/2" = 1'



| Item        | Lounge Sofa                    |
|-------------|--------------------------------|
| Brand       | Coleman                        |
| Description | Emerald<br>Green,<br>Polyester |
| Dimensions  | 87"x37.5"x3<br>4"              |



Bookstore Rendered Floo