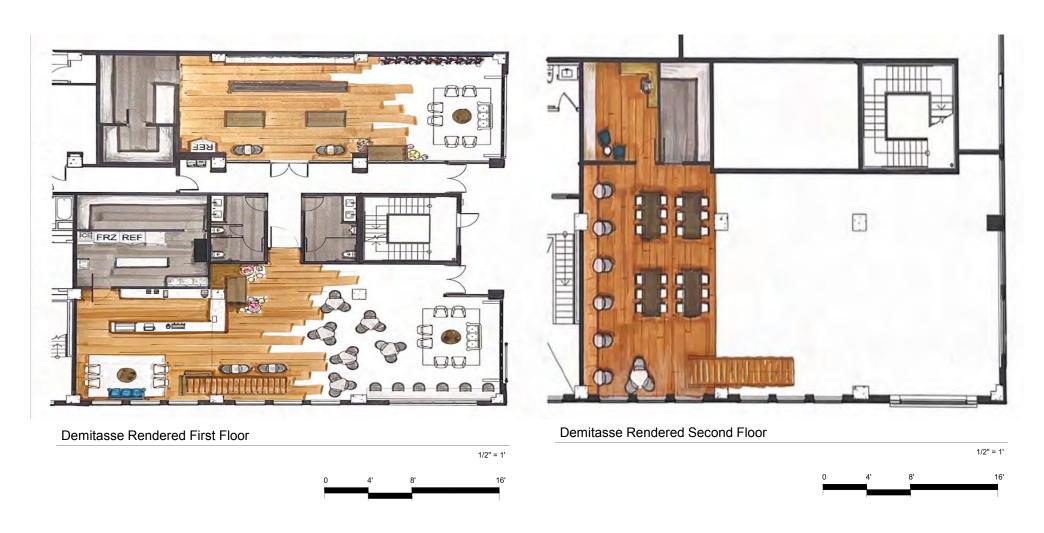

Commercial Design: Coffee Shop Renovation

Rendered Floor Plan (Medium: Marker)

Commercial Design: Coffee Shop Renovation

SketchupPro Perspectives

Elevation 1 (Medium: Marker)

Elevation 2 (Medium: Marker)

SketchupPro Perspectives