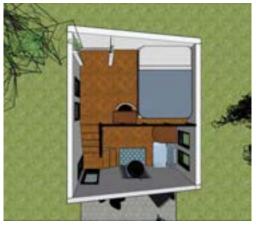

ill be cheerful and tasteful. I aim to reflect the personalities of the owners, who are patrons of the arts and have many grandchildren. The layout will foster a sense of community with an open floor plan and plenty of seating. By using durable materials, a playful color palette and a spacious layout, Milhaven House will be transformed into a multi-functional space that caters to many generations simultaneously.



#### Milhaven House

Residential Design – Revit



#### Milhaven House

Residential Design – Revit



| Item         | Belfast Cabinet<br>Pull |
|--------------|-------------------------|
| Manufacturer | Signature<br>Hardware   |
| Description  | Satin Brass             |
| Dimensions   | 6"                      |











### Microhouse

Residential Design – SketchUp Pro