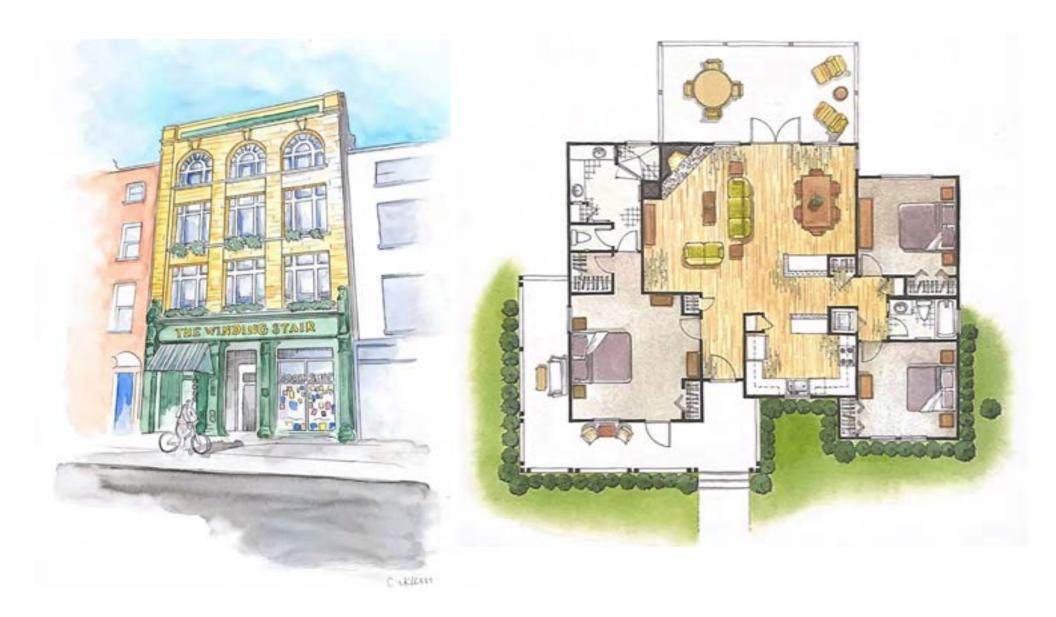

heerful and tasteful. I aim to reflect the personalities of the owners, who are patrons of the arts and have many grandchildren. The layout will foster a sense of community with an open floor plan and plenty of seating. By using durable materials, a playful color palette and a spacious layout, Milhaven House will be transformed into a multi-functional space that caters to many generations simultaneously.



#### Milhaven House

Residential Design – Revit



#### Milhaven House

Residential Design – Revit



| Item         | Belfast Cabinet<br>Pull |
|--------------|-------------------------|
| Manufacturer | Signature<br>Hardware   |
| Description  | Satin Brass             |
| Dimensions   | 6"                      |











### Microhouse

Residential Design – SketchUp Pro