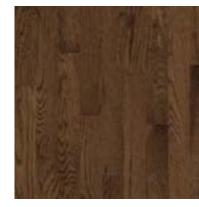

#### Bookstore

Commercial Design: Historic Renovation

| Item        | Hardwood<br>Flooring   |
|-------------|------------------------|
| Brand       | Natural<br>Reflections |
| Description | Oak Walnut             |
| Dimensions  | 5/16" thick            |