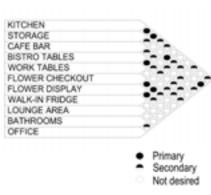

#### **Bubble Diagram**

SW 7057
Silver
Strand

SW 7069
Iron Ore

SW 7012
Creamy

**Blocking Diagram** 

Commercial Design: Coffee Shop Renovation

| Description   | Bistro Table        |
|---------------|---------------------|
| Specification | Aluminum,<br>Marble |
| Size          | Dia 24", 28" H      |
| Supplier      | World Market        |