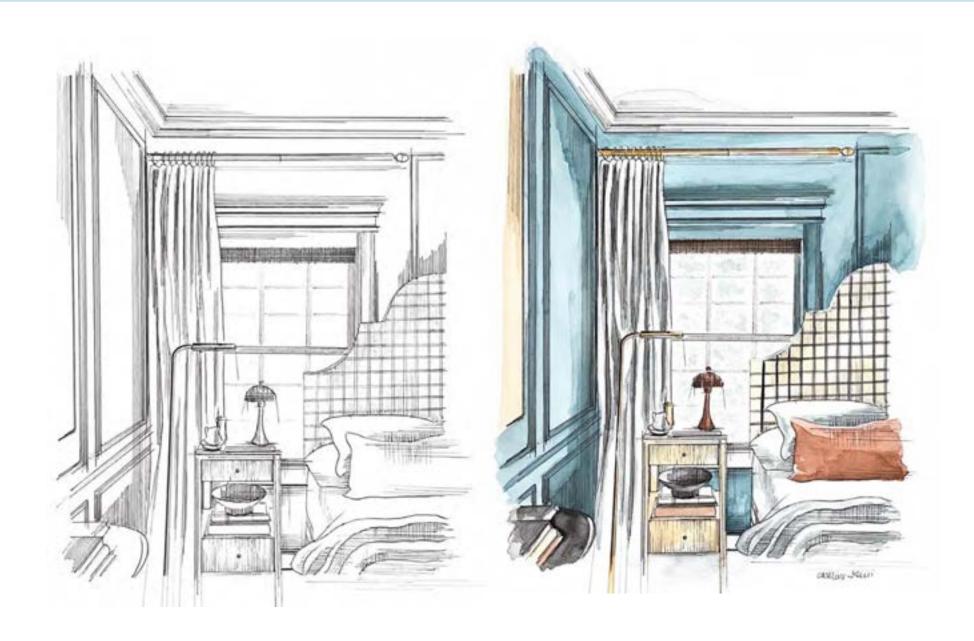

cheerful and tasteful. I aim to reflect the personalities of the owners, who are patrons of the arts and have many grandchildren. The layout will foster a sense of community with an open floor plan and plenty of seating. By using durable materials, a playful color palette and a spacious layout, Milhaven House will be transformed into a multi-functional space that caters to many generations simultaneously.



#### Milhaven House

Residential Design – Revit



#### Milhaven House

Residential Design – Revit



| Item         | Belfast Cabinet<br>Pull |
|--------------|-------------------------|
| Manufacturer | Signature<br>Hardware   |
| Description  | Satin Brass             |
| Dimensions   | 6"                      |











### Microhouse

Residential Design – SketchUp Pro