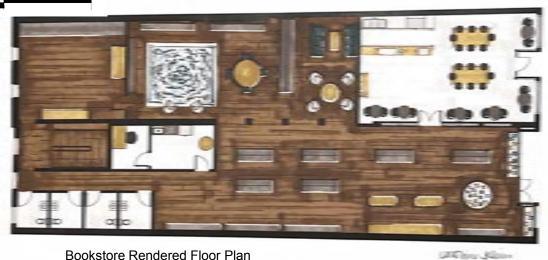

#### Bookstore

Commercial Design: Historic Renovation

| Item        | Hardwood<br>Flooring   |
|-------------|------------------------|
| Brand       | Natural<br>Reflections |
| Description | Oak Walnut             |
| Dimensions  | 5/16" thick            |

1/2" = 1'

| Item        | Lounge Sofa                    |
|-------------|--------------------------------|
| Brand       | Coleman                        |
| Description | Emerald<br>Green,<br>Polyester |
| Dimensions  | 87"x37.5"x3<br>4"              |

Bookstore Rendered Floor Plan

1/2" = 1'