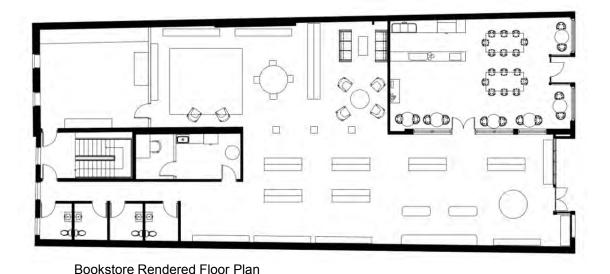

#### Bookstore

Commercial Design: Historic Renovation

| Item        | Hardwood<br>Flooring   |
|-------------|------------------------|
| Brand       | Natural<br>Reflections |
| Description | Oak Walnut             |
| Dimensions  | 5/16" thick            |

1/2" = 1'

| Item        | Lounge Sofa                    |
|-------------|--------------------------------|
| Brand       | Coleman                        |
| Description | Emerald<br>Green,<br>Polyester |
| Dimensions  | 87"x37.5"x3<br>4"              |

Bookstore Rendered Floor Plan

1/2" = 1'