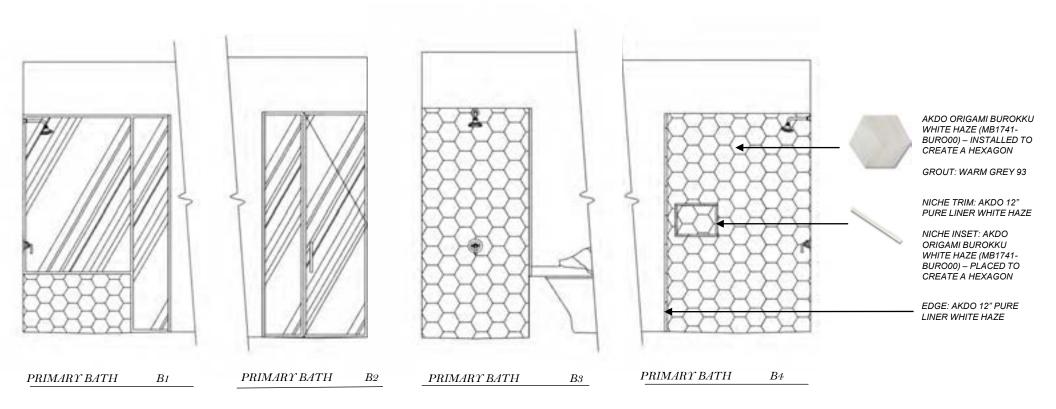

# CAROLINE KLEIN

INTERIOR DESIGN PORTFOLIO

#### **INDEX**

| Professional Experience            |    |
|------------------------------------|----|
| Tile Drawings                      | 3  |
|                                    |    |
| Commercial Design                  |    |
| Coffee Shop                        | 6  |
| Bookstore                          | 11 |
|                                    |    |
| Residential Design                 |    |
| Milhaven House                     | 12 |
| Microhouse                         | 15 |
|                                    |    |
| <u>Architectural Illustrations</u> | 16 |

## Tile Drawings-Laundry Room

New Construction - Howard House Interiors



# Tile Drawings - Bathroom

New Construction - Howard House Interiors



# Tile Drawings - Bathroom New Construction - Howard House Interiors



Commercial Design: Coffee Shop Renovation

Demitasse is a European-inspired coffee and flower shop. Demitasse is situated in a historic building in downtown Spartanburg, featuring massive windows and soaring ceilings. Intended to feel like you're transported back in time, Demitasse features vintage design details, such as antique-inspired light fixtures, Chesterfield sofas, and Parisian bistro tables and chairs. The traditional elements are perfectly contrasted with plenty of natural light and modern white walls. Although it is primarily open concept, the coffee shop and flower shop are in two separate spaces, but close enough to allow a seamless flow between the two spaces. In both the coffee shop and flower shop, a