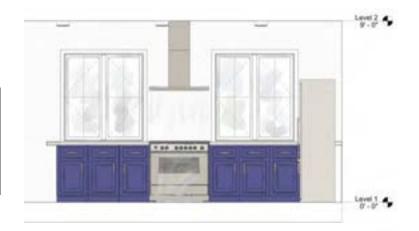

#### Milhaven House

Residential Design - Revit

With a color palette of pinks, blues and greens, the Milhaven House will be cheerful and tasteful. I aim to reflect the personalities of the owners, who are patrons of the arts and have many grandchildren. The layout will foster a sense of community with an open floor plan and plenty of seating. By using durable materials, a playful color palette and a spacious layout, Milhaven House will be transformed into a multi-functional space that caters to many generations simultaneously.

#### Milhaven House

Residential Design – Revit