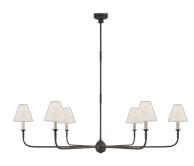

| Description   | Piaf Grande Chandelier  |
|---------------|-------------------------|
| Specification | Aged Iron, White Shades |
| Size          | Dia 58"                 |
| Color         | Iron, White             |
| Supplier      | Circa Lighting          |