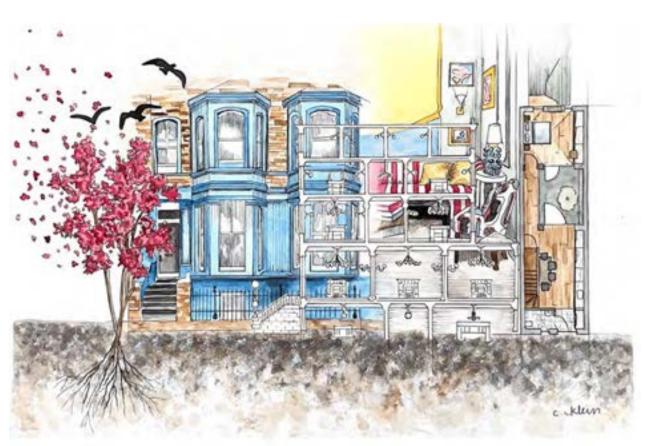

ful and tasteful. I aim to reflect the personalities of the owners, who are patrons of the arts and have many grandchildren. The layout will foster a sense of community with an open floor plan and plenty of seating. By using durable materials, a playful color palette and a spacious layout, Milhaven House will be transformed into a multi-functional space that caters to many generations simultaneously.



#### Milhaven House

Residential Design – Revit



#### Milhaven House

Residential Design – Revit



| Item         | Belfast Cabinet<br>Pull |
|--------------|-------------------------|
| Manufacturer | Signature<br>Hardware   |
| Description  | Satin Brass             |
| Dimensions   | 6"                      |











### Microhouse

Residential Design – SketchUp Pro