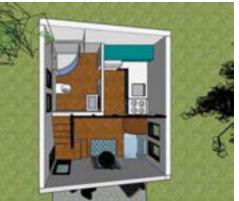

l be cheerful and tasteful. I aim to reflect the personalities of the owners, who are patrons of the arts and have many grandchildren. The layout will foster a sense of community with an open floor plan and plenty of seating. By using durable materials, a playful color palette and a spacious layout, Milhaven House will be transformed into a multi-functional space that caters to many generations simultaneously.



#### Milhaven House

Residential Design – Revit



#### Milhaven House

Residential Design – Revit



| Item         | Belfast Cabinet<br>Pull |
|--------------|-------------------------|
| Manufacturer | Signature<br>Hardware   |
| Description  | Satin Brass             |
| Dimensions   | 6"                      |











### Microhouse

Residential Design – SketchUp Pro