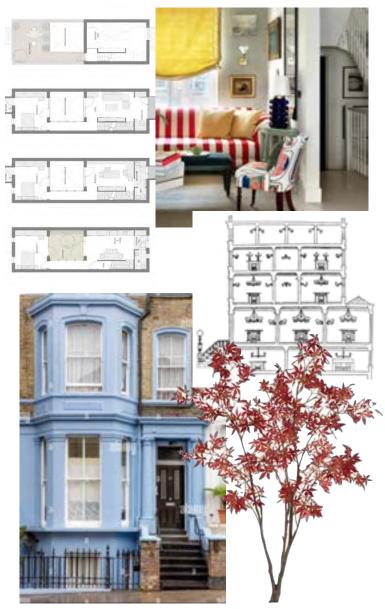

#### Milhaven House

Residential Design - Revit

With a color palette of pinks, blues and greens, the Milhaven House will be cheerful and tasteful. I aim to reflect the personalities of the owners, who are patrons of the arts and have many grandchildren. The layout will foster a sense of community with an open floor plan and plenty of seating. By using durable materials, a playful color palette and a spacious layout, Milhaven House will be transformed into a multi-functional space that caters to many generations simultaneously.

#### Milhaven House

Residential Design – Revit

#### Milhaven House

Residential Design – Revit

| Item         | Belfast Cabinet<br>Pull |
|--------------|-------------------------|
| Manufacturer | Signature<br>Hardware   |
| Description  | Satin Brass             |
| Dimensions   | 6"                      |