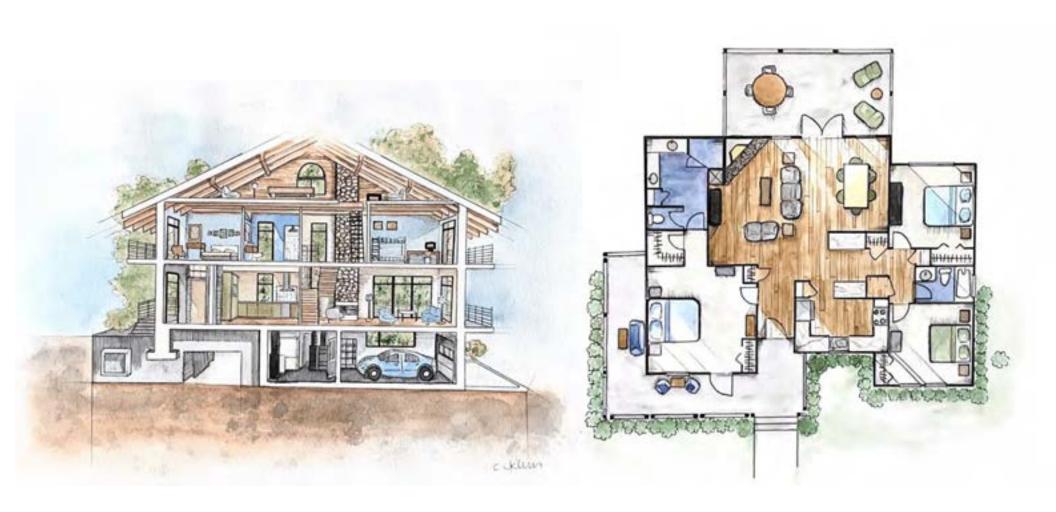

erful and tasteful. I aim to reflect the personalities of the owners, who are patrons of the arts and have many grandchildren. The layout will foster a sense of community with an open floor plan and plenty of seating. By using durable materials, a playful color palette and a spacious layout, Milhaven House will be transformed into a multi-functional space that caters to many generations simultaneously.



#### Milhaven House

Residential Design – Revit



#### Milhaven House

Residential Design – Revit



| Item         | Belfast Cabinet<br>Pull |
|--------------|-------------------------|
| Manufacturer | Signature<br>Hardware   |
| Description  | Satin Brass             |
| Dimensions   | 6"                      |











### Microhouse

Residential Design – SketchUp Pro