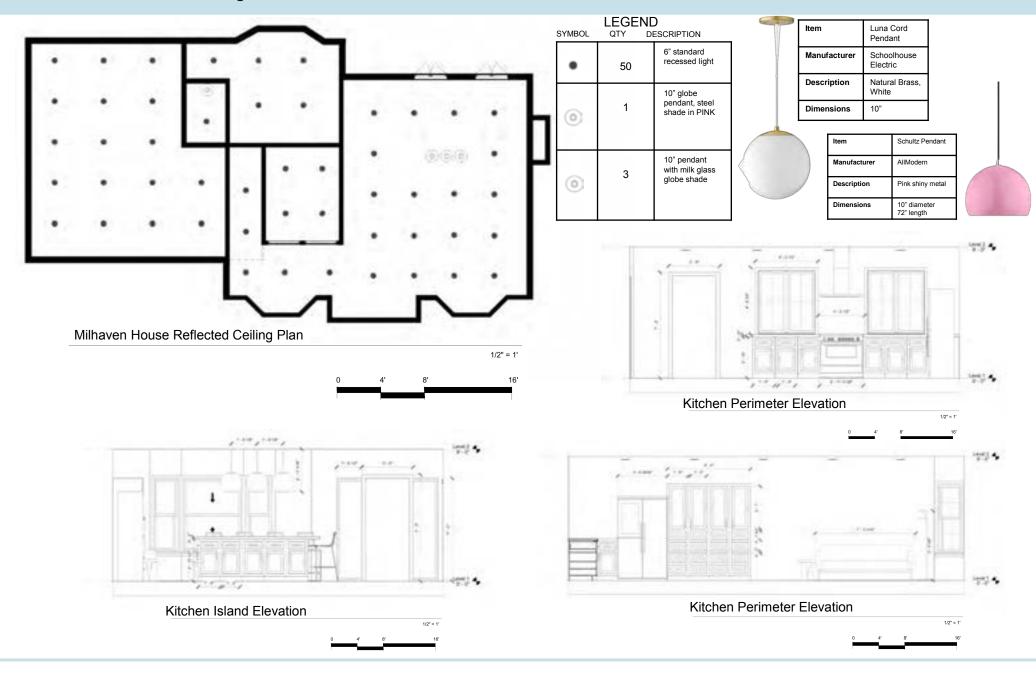

#### Milhaven House

Residential Design – Revit

#### Milhaven House

Residential Design – Revit

| Item         | Belfast Cabinet<br>Pull |
|--------------|-------------------------|
| Manufacturer | Signature<br>Hardware   |
| Description  | Satin Brass             |
| Dimensions   | 6"                      |