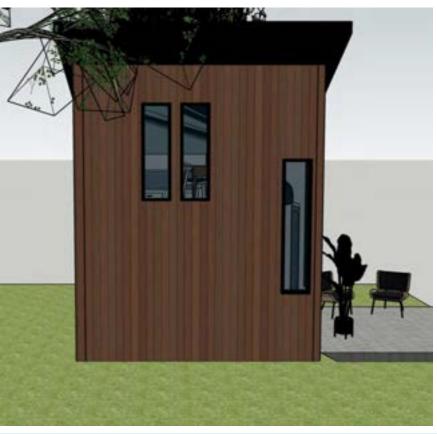

be cheerful and tasteful. I aim to reflect the personalities of the owners, who are patrons of the arts and have many grandchildren. The layout will foster a sense of community with an open floor plan and plenty of seating. By using durable materials, a playful color palette and a spacious layout, Milhaven House will be transformed into a multi-functional space that caters to many generations simultaneously.



#### Milhaven House

Residential Design – Revit



#### Milhaven House

Residential Design – Revit



| Item         | Belfast Cabinet<br>Pull |
|--------------|-------------------------|
| Manufacturer | Signature<br>Hardware   |
| Description  | Satin Brass             |
| Dimensions   | 6"                      |











### Microhouse

Residential Design – SketchUp Pro