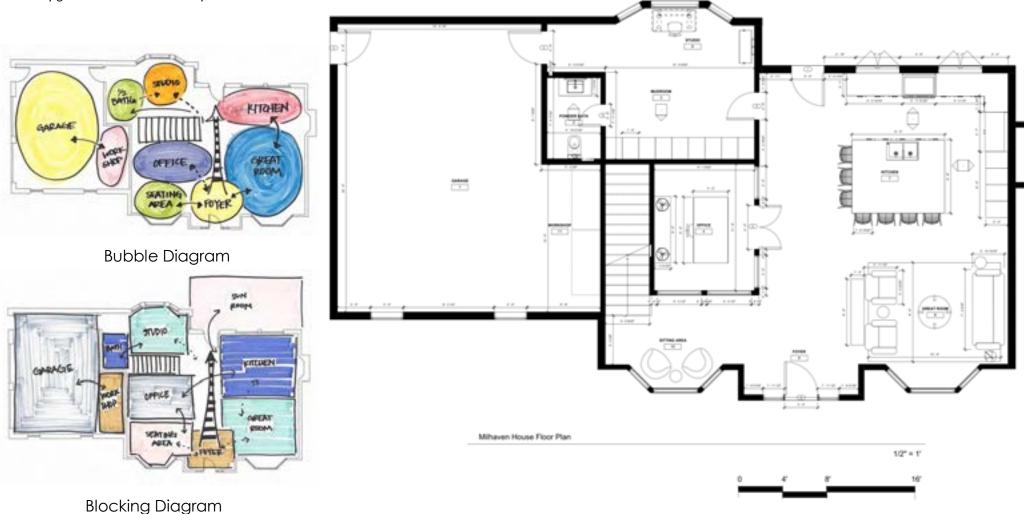

#### **Bubble Diagram**

SW 7057
Silver
Strand

SW 7069
Iron Ore

SW 7012
Creamy

**Blocking Diagram** 

Commercial Design: Coffee Shop Renovation

| Description   | Bistro Table        |
|---------------|---------------------|
| Specification | Aluminum,<br>Marble |
| Size          | Dia 24", 28" H      |
| Supplier      | World Market        |

#### Milhaven House

Residential Design - Revit

With a color palette of pinks, blues and greens, the Milhaven House will be cheerful and tasteful. I aim to reflect the personalities of the owners, who are patrons of the arts and have many grandchildren. The layout will foster a sense of community with an open floor plan and plenty of seating. By using durable materials, a playful color palette and a spacious layout, Milhaven House will be transformed into a multi-functional space that caters to many generations simultaneously.