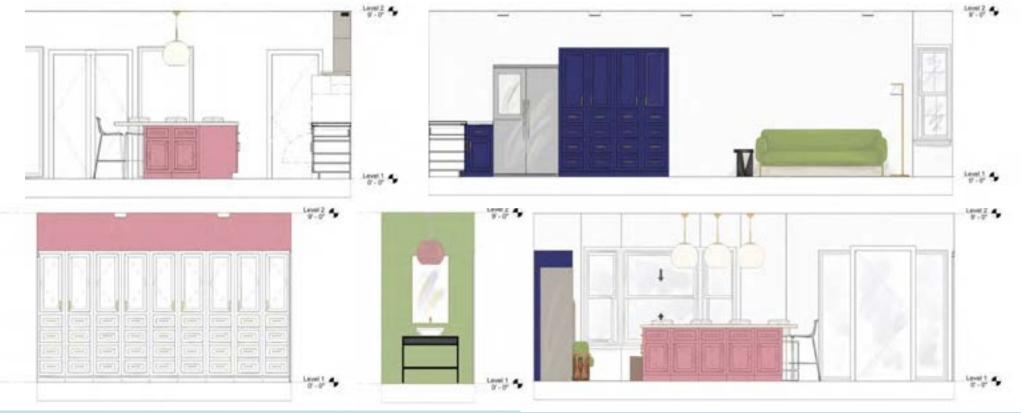

#### Milhaven House

Residential Design - Revit

With a color palette of pinks, blues and greens, the Milhaven House will be cheerful and tasteful. I aim to reflect the personalities of the owners, who are patrons of the arts and have many grandchildren. The layout will foster a sense of community with an open floor plan and plenty of seating. By using durable materials, a playful color palette and a spacious layout, Milhaven House will be transformed into a multi-functional space that caters to many generations simultaneously.

#### Milhaven House

Residential Design – Revit

#### Milhaven House

Residential Design – Revit

| Item         | Belfast Cabinet<br>Pull |
|--------------|-------------------------|
| Manufacturer | Signature<br>Hardware   |
| Description  | Satin Brass             |
| Dimensions   | 6"                      |