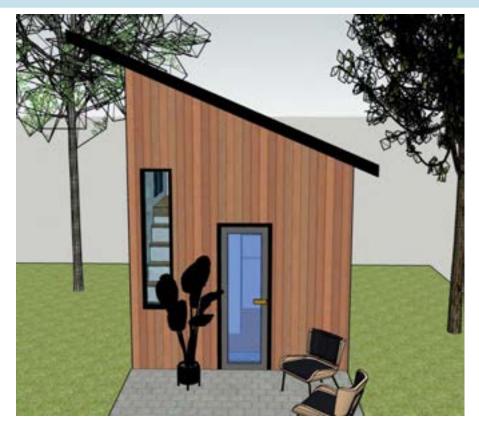

will be cheerful and tasteful. I aim to reflect the personalities of the owners, who are patrons of the arts and have many grandchildren. The layout will foster a sense of community with an open floor plan and plenty of seating. By using durable materials, a playful color palette and a spacious layout, Milhaven House will be transformed into a multi-functional space that caters to many generations simultaneously.



#### Milhaven House

Residential Design – Revit



#### Milhaven House

Residential Design – Revit



| Item         | Belfast Cabinet<br>Pull |
|--------------|-------------------------|
| Manufacturer | Signature<br>Hardware   |
| Description  | Satin Brass             |
| Dimensions   | 6"                      |











### Microhouse

Residential Design – SketchUp Pro