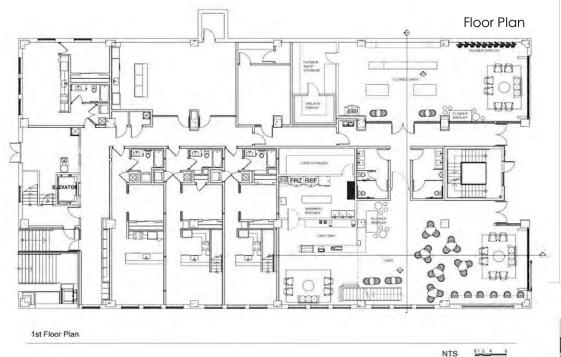

Commercial Design: Coffee Shop Renovation

Rendered Floor Plan (Medium: Marker)

Commercial Design: Coffee Shop Renovation

SketchupPro Perspectives

Elevation 1 (Medium: Marker)

Elevation 2 (Medium: Marker)

SketchupPro Perspectives